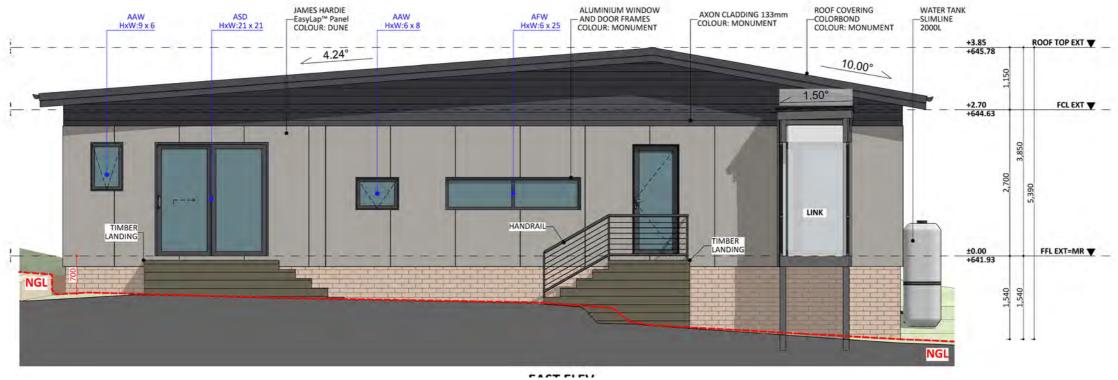

#### Elevations 1

An elevation is the height of the structure from ground level to the height of the roof.

NORTH ELEV.

Disclaimer: based on the alternative roof designs and roof covering that you may select and the profile of your block, these elevations are subject to potential change.