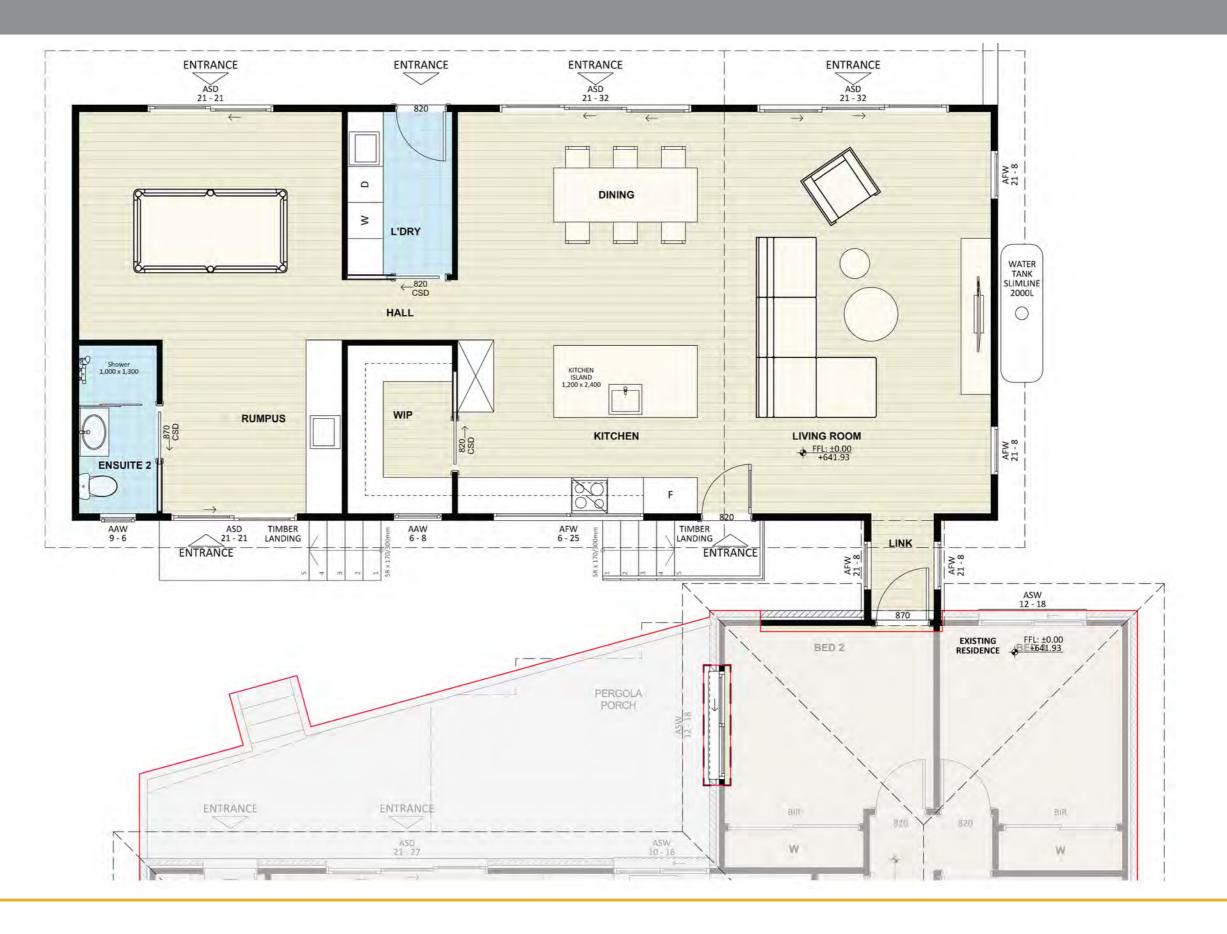

# Furniture Floorplan

8

An elevation is the height of the structure from ground level to the height of the roof.

SOUTH ELEV.

Disclaimer: based on the alternative roof designs and roof covering that you may select and the profile of your block, these elevations are subject to potential change.