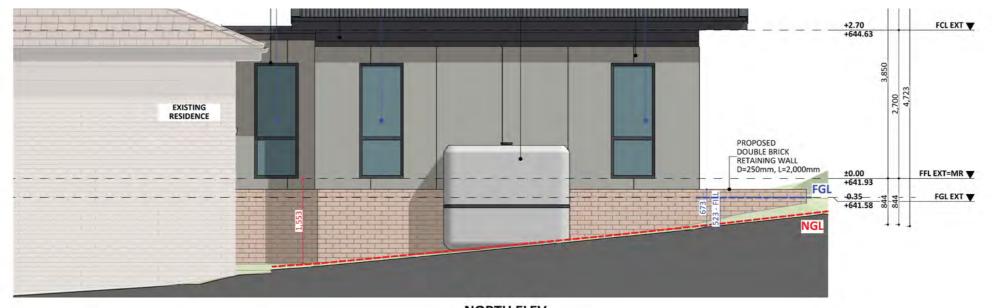

#### Elevations 1

An elevation is the height of the structure from ground level to the height of the roof.

NORTH ELEV.

Disclaimer: based on the alternative roof designs and roof covering that you may select and the profile of your block, these elevations are subject to potential change.