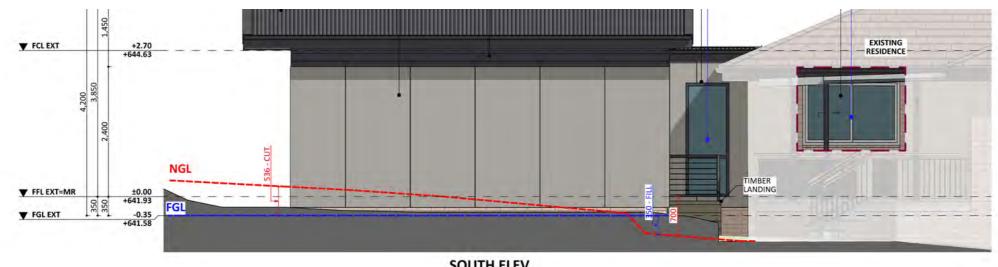

# Furniture Floorplan

8

An elevation is the height of the structure from ground level to the height of the roof.

SOUTH ELEV.

Disclaimer: based on the alternative roof designs and roof covering that you may select and the profile of your block, these elevations are subject to potential change.