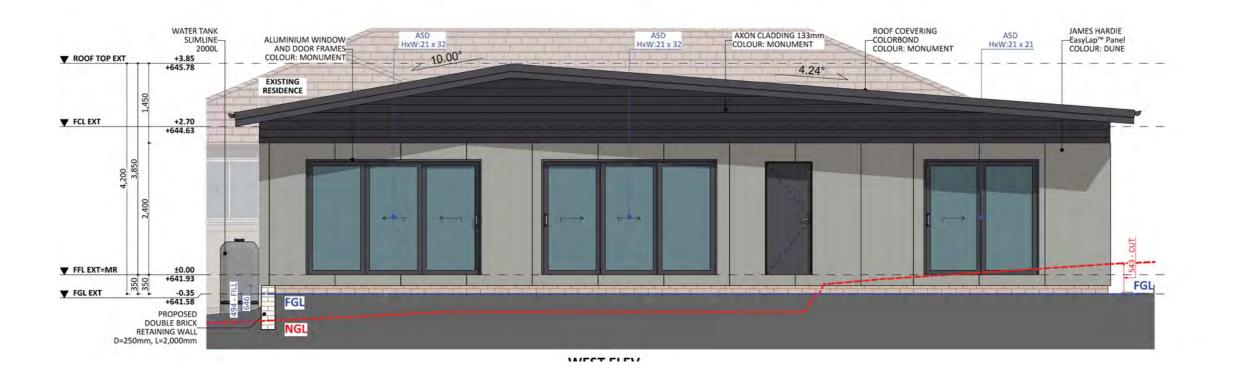

**FIXED** 

# PRICE **EXTENSIONS**



FIXED PRICE EXTENSIONS

# Exterior View 2 - Twilight



FIXED PRICE EXTENSIONS

#### Exterior View 3



#### **Exterior View 4**





#### Aerial View

5





#### **Exterior View**



**FIXED** PRICE **EXTENSIONS** 

#### Dimensional Floorplan



FIXED PRICE EXTENSIONS

# Furniture Floorplan

8

An elevation is the height of the structure from ground level to the height of the roof.



SOUTH ELEV.





Disclaimer: based on the alternative roof designs and roof covering that you may select and the profile of your block, these elevations are subject to potential change.

#### Elevations 1

An elevation is the height of the structure from ground level to the height of the roof.



NORTH ELEV.





Disclaimer: based on the alternative roof designs and roof covering that you may select and the profile of your block, these elevations are subject to potential change.

#### Elevations 2



#### fixedpriceextensions.com.au

canberragrannyflatbuilders.com.au

#### ∑ info@cgfb.com.au

#### **\$**1300 979 658