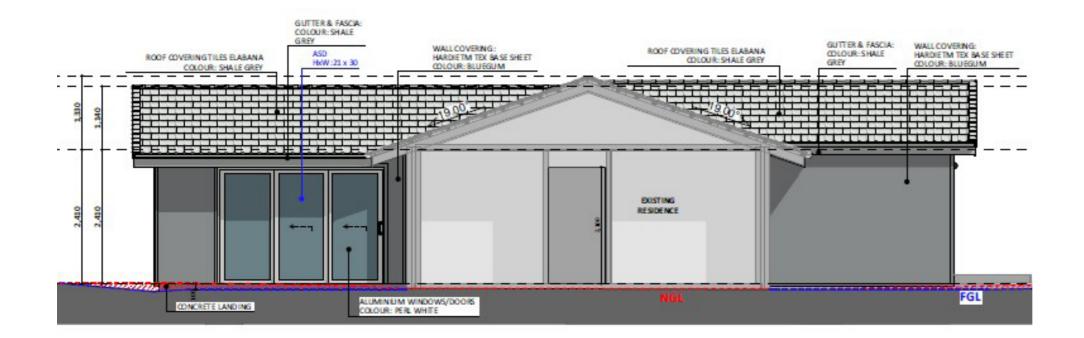

An elevation is the height of the structure from ground level to the height of the roof.

Disclaimer: based on the alternative roof designs and roof covering that you may select and the profile of your block, these elevations are subject to potential change.