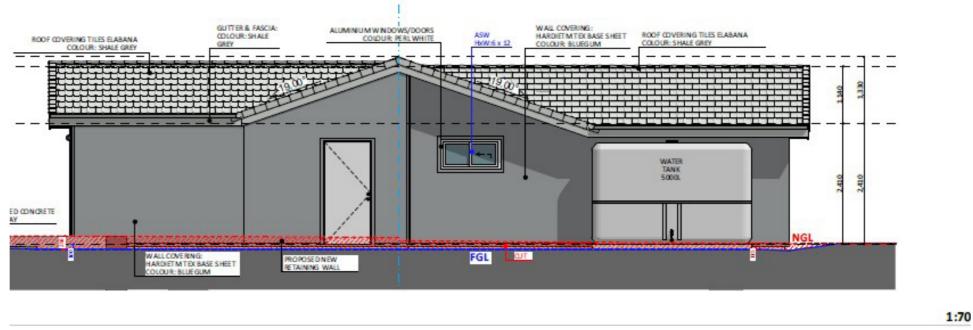

**



#### **Exterior View 4**



#### Aerial View



#### **Exterior View**





## Floorplan

|          | New Steps, Stairs, Deck        |
|----------|--------------------------------|
|          | New Timber Wall                |
| 77777    | New Brick Wall                 |
| 1111.    | New Brick Veneer               |
| 11111    | New Brick Veneer Wall          |
| 11/1/    | New Double Brick Wall          |
| In.      | New Brick Pier Wall System     |
|          | New Monocrete Wall             |
|          | New Concrete Block Wall System |
| $\times$ | New Stone / Masonry Wall       |
|          | New Rammed Earth Wall          |

#### Dimensional Floorplan







# Furniture Floorplan



An elevation is the height of the structure from ground level to the height of the roof.





**FIXED** PRICE **EXTENSIONS** 

Disclaimer: based on the alternative roof designs and roof covering that you may select and the profile of your block, these elevations are subject to potential change.

An elevation is the height of the structure from ground level to the height of the roof.





Disclaimer: based on the alternative roof designs and roof covering that you may select and the profile of your block, these elevations are subject to potential change.

#### Elevations 2



#### fixedpriceextensions.com.au

canberragrannyflatbuilders.com.au

#### ∑ info@cgfb.com.au

#### **\$**1300 979 658