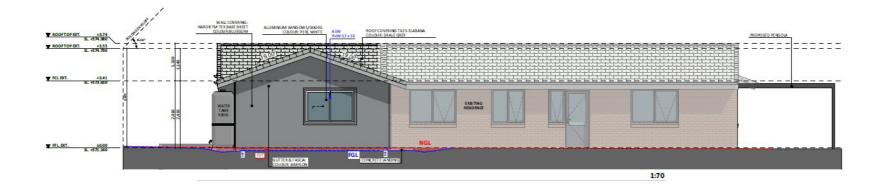

An elevation is the height of the structure from ground level to the height of the roof.

Disclaimer: based on the alternative roof designs and roof covering that you may select and the profile of your block, these elevations are subject to potential change.

#### Elevations 2