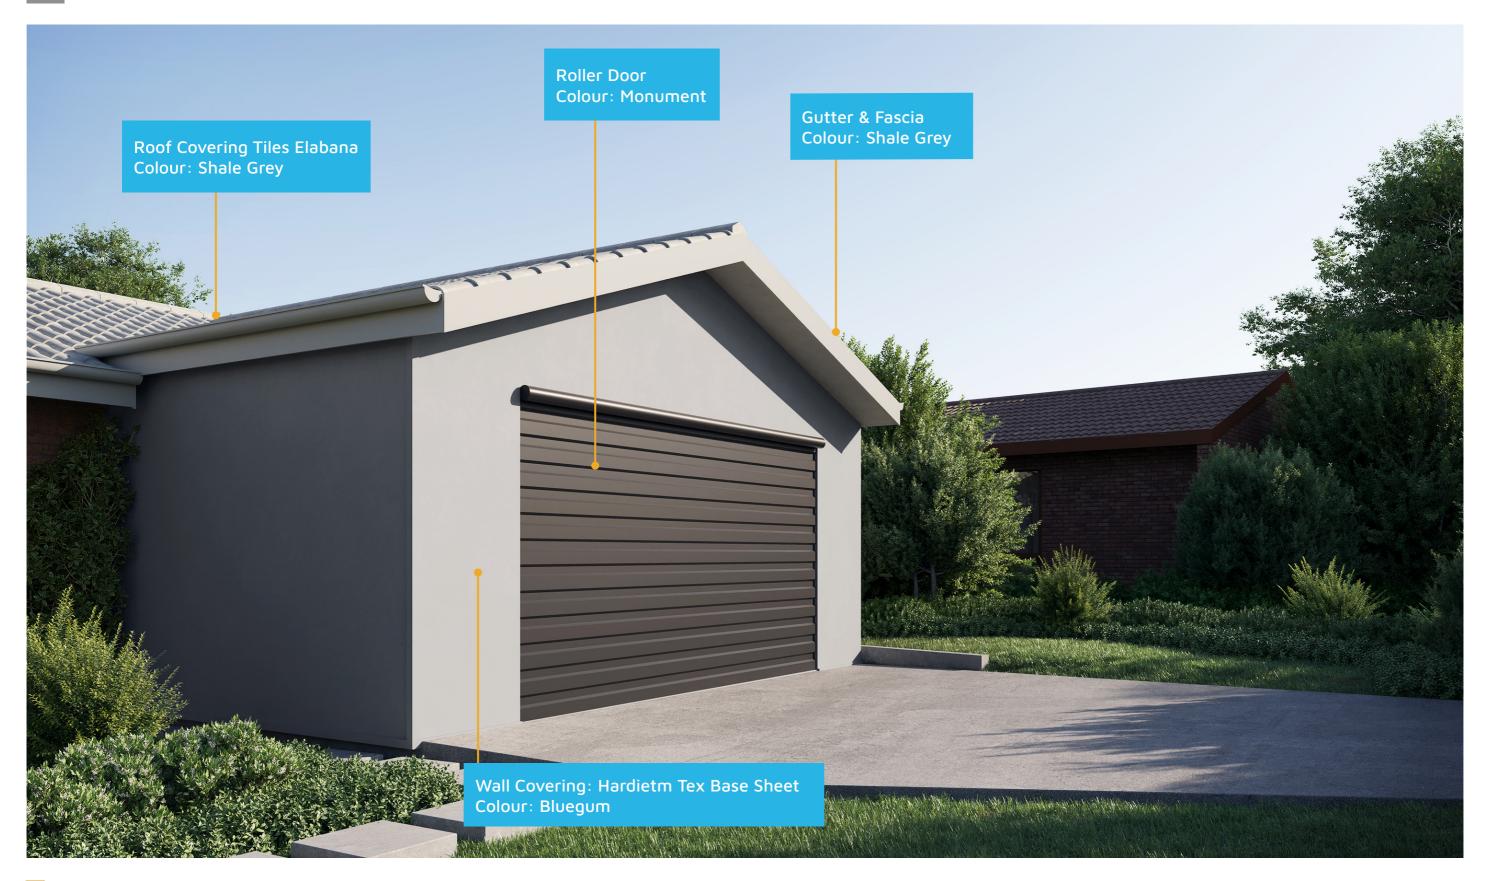

**FIXED** 

# PRICE **EXTENSIONS**



# Exterior View 2 - Twilight



#### **Exterior View 3**



#### **Exterior View 4**



#### Aerial View



#### **Exterior View**





## Floorplan

|          | New Steps, Stairs, Deck        |
|----------|--------------------------------|
|          | New Timber Wall                |
| 77777    | New Brick Wall                 |
| 1111.    | New Brick Veneer               |
| 11111    | New Brick Veneer Wall          |
| 11/1/    | New Double Brick Wall          |
| In.      | New Brick Pier Wall System     |
|          | New Monocrete Wall             |
|          | New Concrete Block Wall System |
| $\times$ | New Stone / Masonry Wall       |
|          | New Rammed Earth Wall          |

#### Dimensional Floorplan







# Furniture Floorplan



An elevation is the height of the structure from ground level to the height of the roof.





**FIXED** PRICE **EXTENSIONS** 

Disclaimer: based