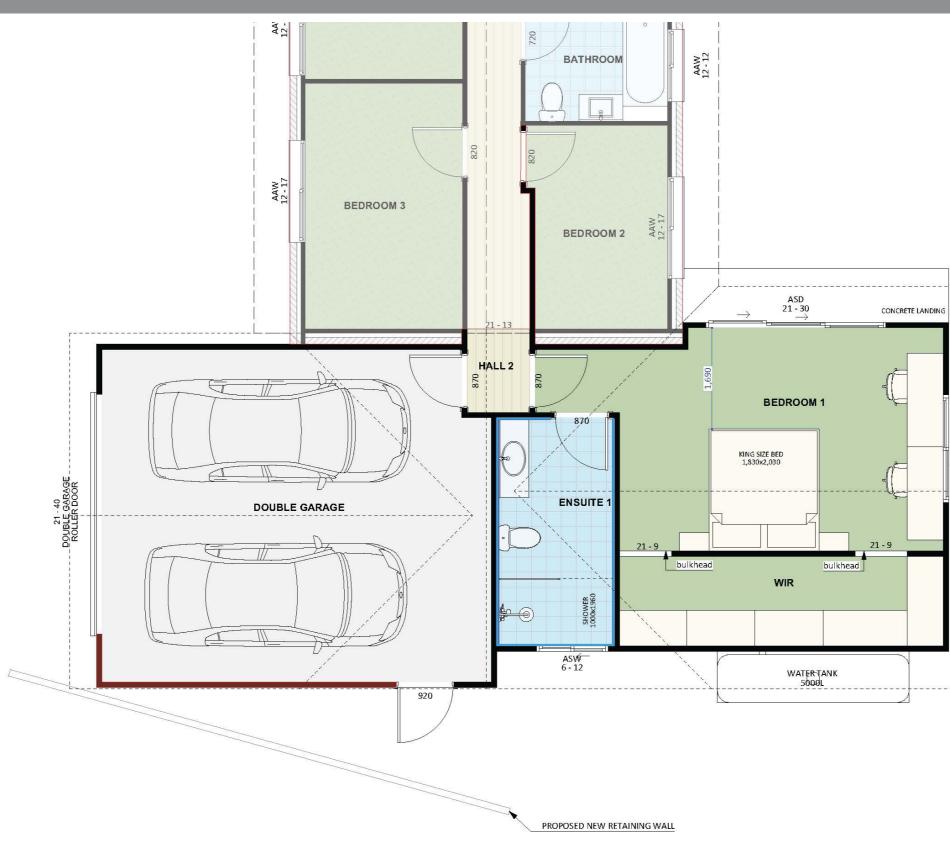

## Floorplan

|          | New Steps, Stairs, Deck        |
|----------|--------------------------------|
|          | New Timber Wall                |
| 77777    | New Brick Wall                 |
| 1111.    | New Brick Veneer               |
| 11111    | New Brick Veneer Wall          |
| 11/1/    | New Double Brick Wall          |
| In.      | New Brick Pier Wall System     |
|          | New Monocrete Wall             |
|          | New Concrete Block Wall System |
| $\times$ | New Stone / Masonry Wall       |
|          | New Rammed Earth Wall          |

#### Dimensional Floorplan