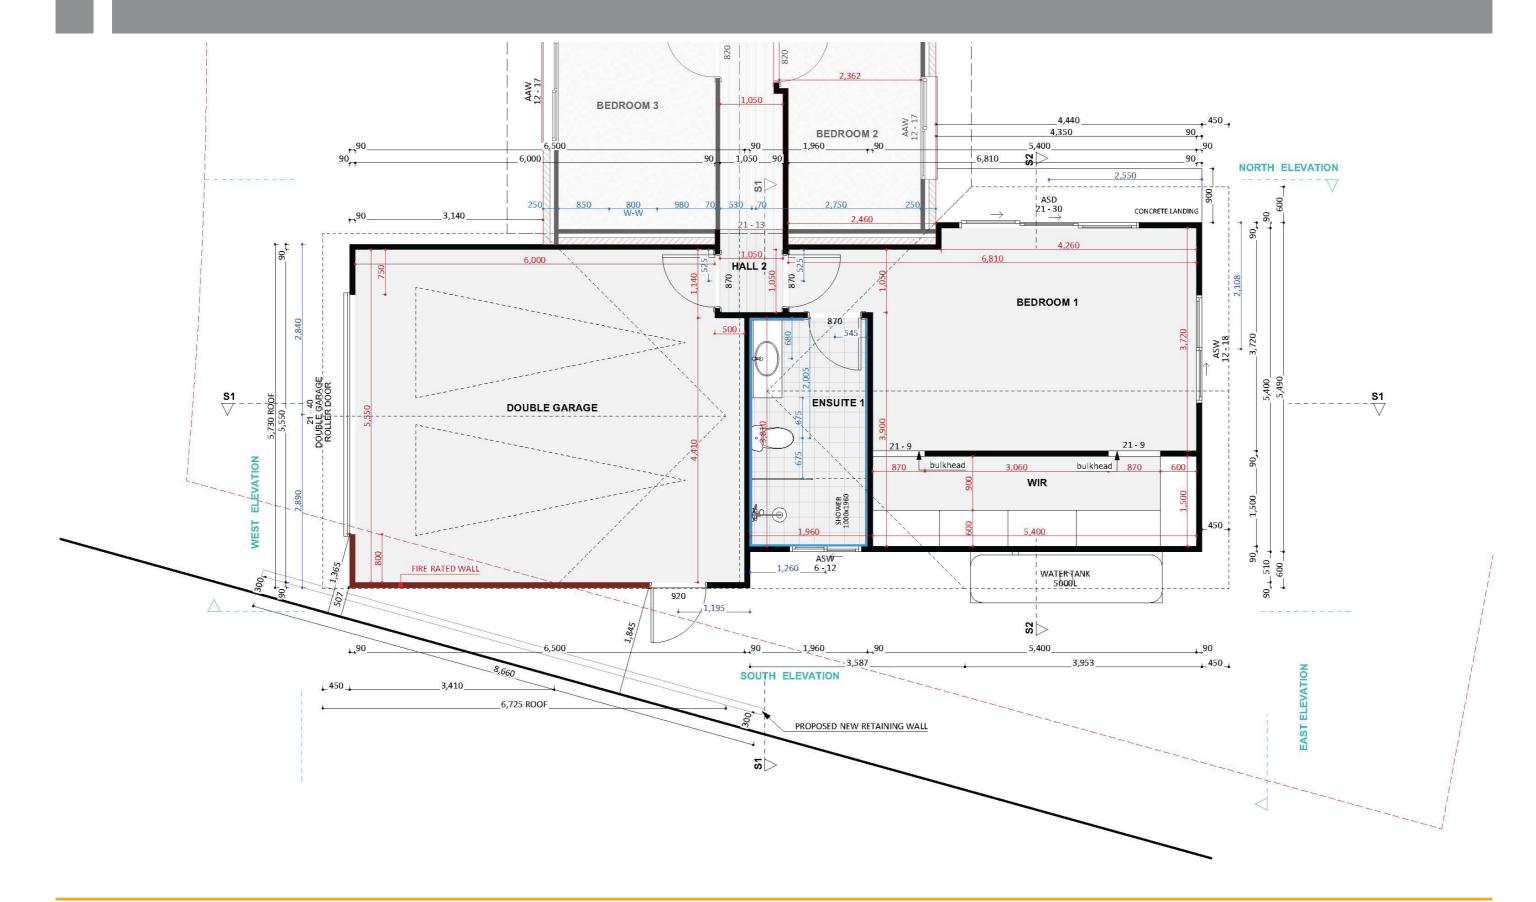

**FIXED** 

# PRICE **EXTENSIONS**



# Exterior View 2 - Twilight



#### **Exterior View 3**



#### **Exterior View 4**



#### Aerial View



#### **Exterior View**





## Floorplan

|          | New Steps, Stairs, Deck        |
|----------|--------------------------------|
|          | New Timber Wall                |
| 77777    | New Brick Wall                 |
| 1111.    | New Brick Veneer               |
| 11111    | New Brick Veneer Wall          |
| 11/1/    | New Double Brick Wall          |
| In.      | New Brick Pier Wall System     |
|          | New Monocrete Wall             |
|          | New Concrete Block Wall System |
| $\times$ | New Stone / Masonry Wall       |
|          | New Rammed Earth Wall          |

#### Dimensional Floorplan







# Furniture Floorplan



An elevation is the height of the structure from ground level to the height of the roof.





**FIXED** PRICE **EXTENSIONS** 

Disclaimer: based on the alternative roof designs and roof covering that you may select and the profile of your block, these elevations are subject to potential change.

An elevation is the height of the structure from ground level to the height of the roof.





Disclaimer: based on the alternative roof designs and roof covering that you may select and the profile of your block, these elevations are subject to potential change.

#### Elevations 2



#### fixedpriceextensions.com.au

canberragrannyflatbuilders.com.au

#### ∑ info@cgfb.com.au

#### **\$**1300 979 658