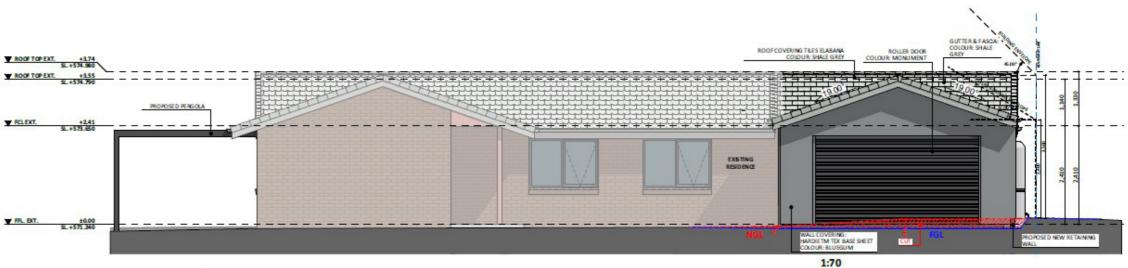

An elevation is the height of the structure from ground level to the height of the roof.

Disclaimer: based on the alternative roof designs and roof covering that you may select and the profile of your block, these elevations are subject to potential change.

#### Elevations 2