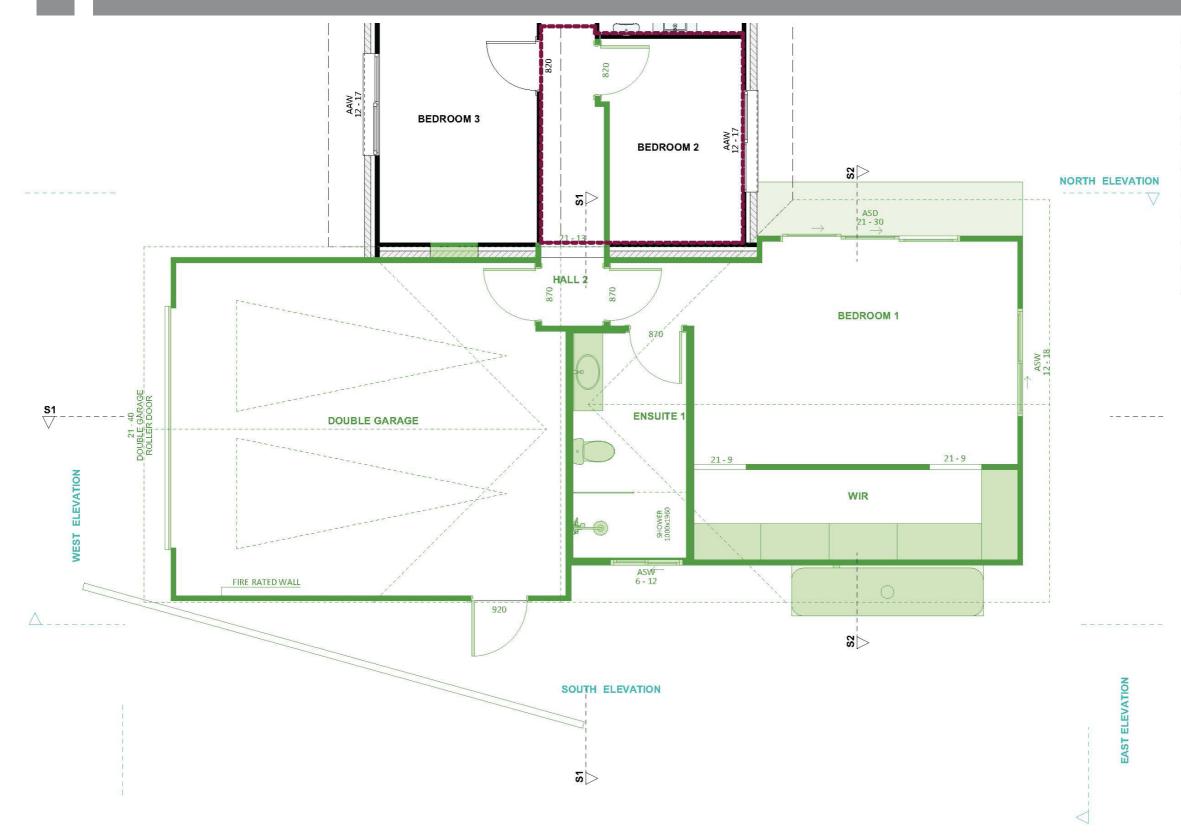

## Floorplan

|          | New Steps, Stairs, Deck        |
|----------|--------------------------------|
|          | New Timber Wall                |
| 77777    | New Brick Wall                 |
| 1111.    | New Brick Veneer               |
| 11111    | New Brick Veneer Wall          |
| 11/1/    | New Double Brick Wall          |
| In.      | New Brick Pier Wall System     |
|          | New Monocrete Wall             |
|          | New Concrete Block Wall System |
| $\times$ | New Stone / Masonry Wall       |
|          | New Rammed Earth Wall          |