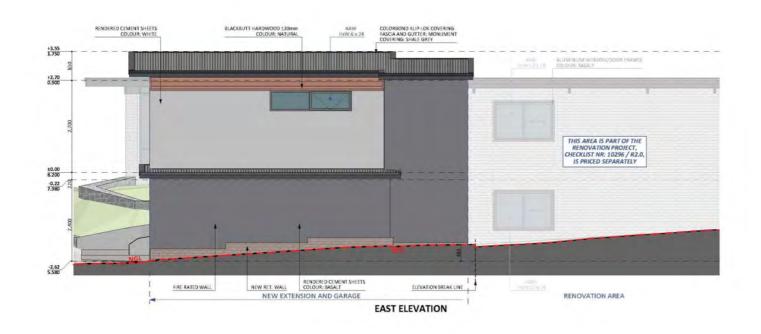

#### Elevations 1

An elevation is the height of the structure from ground level to the height of the roof.

Disclaimer: based on the alternative roof designs and roof covering that you may select and the profile of your block, these elevations are subject to potential change.