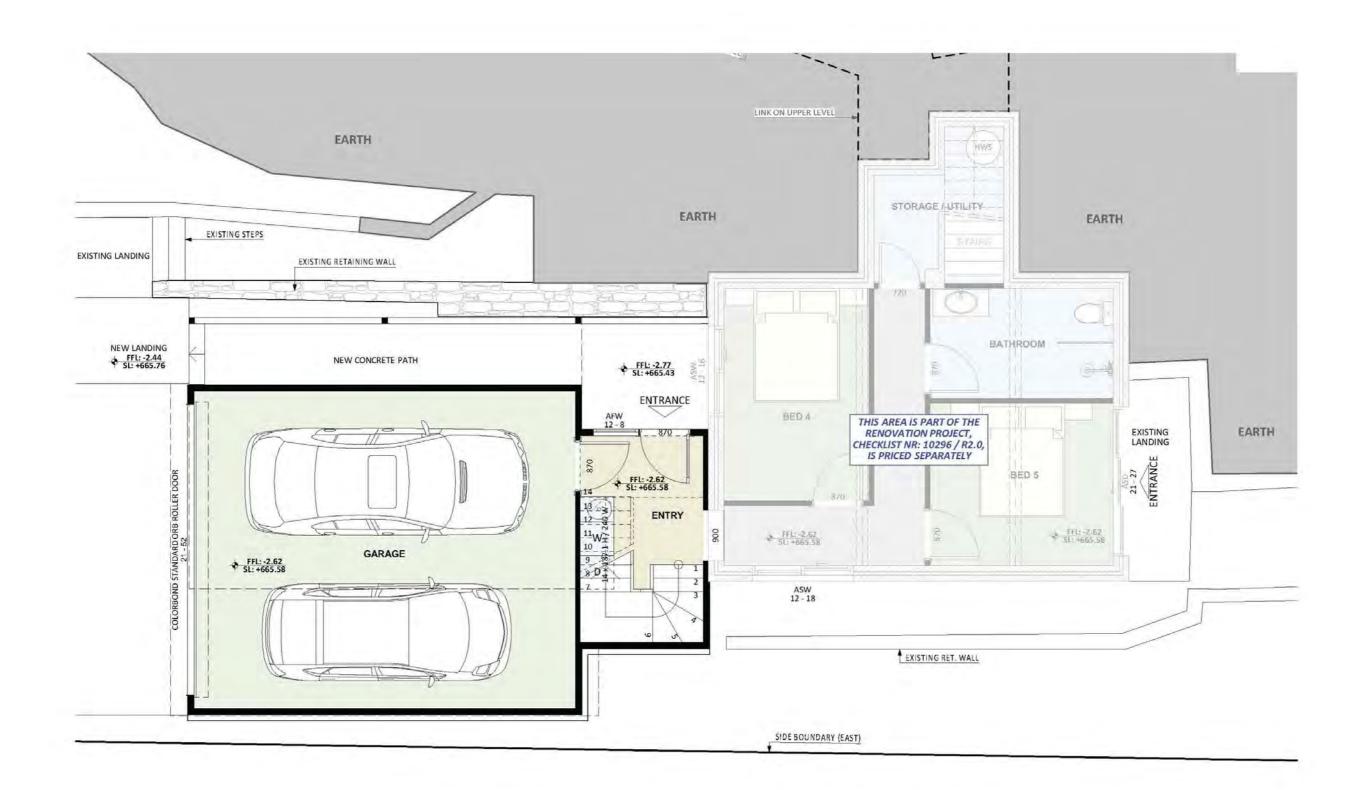

# PRICE **EXTENSIONS**





FIXED PRICE EXTENSIONS

# Exterior View 2 - Twilight



#### **Exterior View 3**





#### **Exterior View 4**





#### Aerial View





#### **Exterior View**

# Dimensional Floorplan - Ground Floor





# Dimensional Floorplan - First Floor



# Furniture Floorplan - Ground Floor



# Furniture Floorplan - First Floor





An elevation is the height of the structure from ground level to the height of the roof.





Disclaimer: based on the alternative roof designs and roof covering that you may select and the profile of your block, these elevations are subject to potential change.

#### Elevations 1

An elevation is the height of the structure from ground level to the height of the roof.





Disclaimer: based on the alternative roof designs and roof covering that you may select and the profile of your block, these elevations are subject to potential change.





#### fixedpriceextensions.com.au

canberragrannyflatbuilders.com.au

#### ∑ info@cgfb.com.au

### **\$**1300 979 658