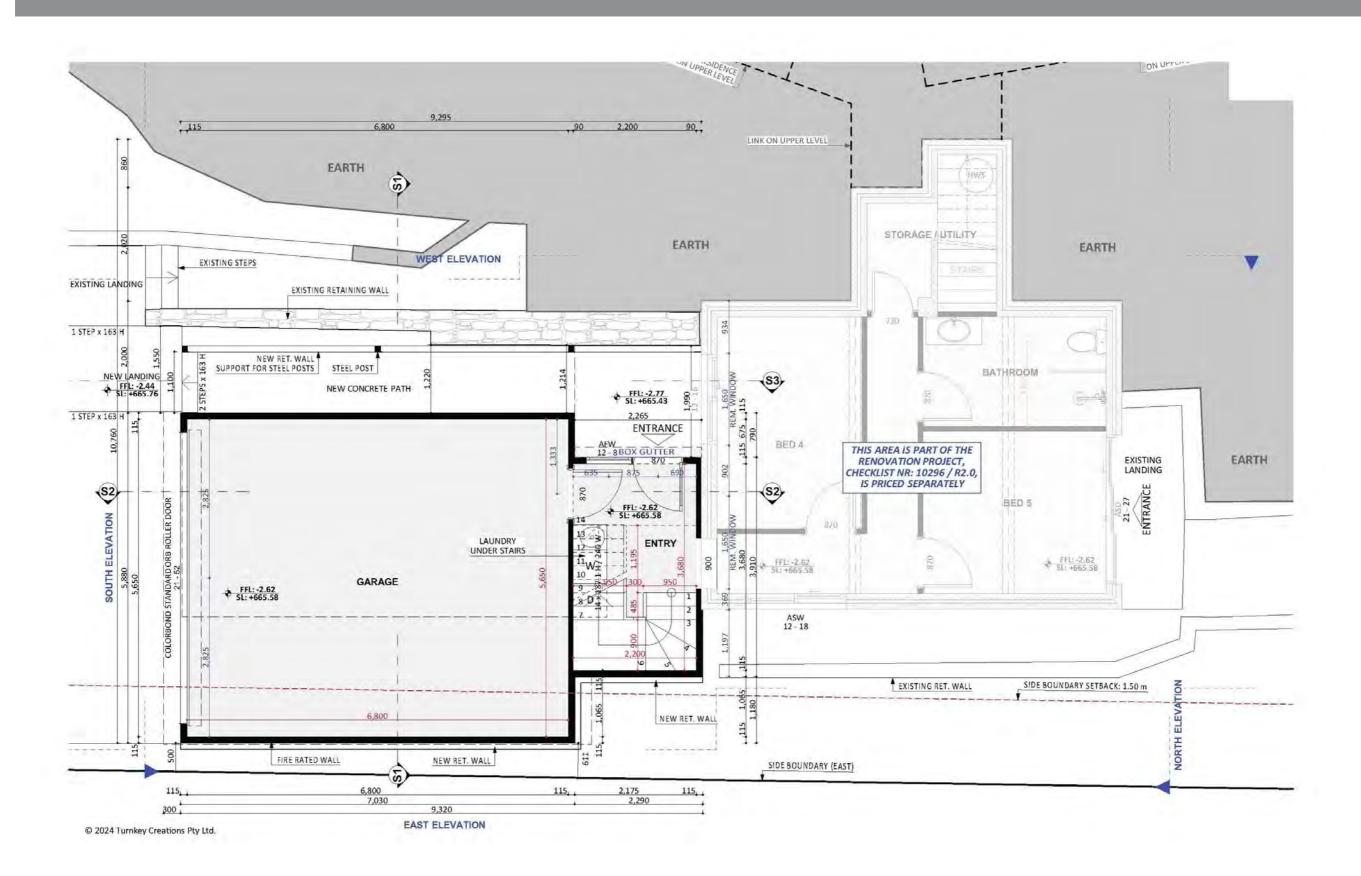

# PRICE **EXTENSIONS**





FIXED PRICE EXTENSIONS

# Exterior View 2 - Twilight



#### **Exterior View 3**





#### **Exterior View 4**





#### Aerial View





#### **Exterior View**

# Dimensional Floorplan - Ground Floor





# Dimensional Floorplan - First Floor



# Furniture Floorplan - Ground Floor



# Furniture Floorplan - First Floor





An elevation is the height of the structure from ground level to the height of the roof.





Disclaimer: based on the alternative roof designs and roof covering that you may select and the profile of your block, these elevations are subject to potential change.

#### Elevations 1

An elevation is the height of the structure from ground level to the height of the roof.





Disclaimer: based on the alternative roof designs and roof covering that you may select and the profile of your block, these elevations are subject to potential change.





#### fixedpriceextensions.com.au

canberragrannyflatbuilders.com.au

#### ∑ info@cgfb.com.au

### **\$**1300 979 658