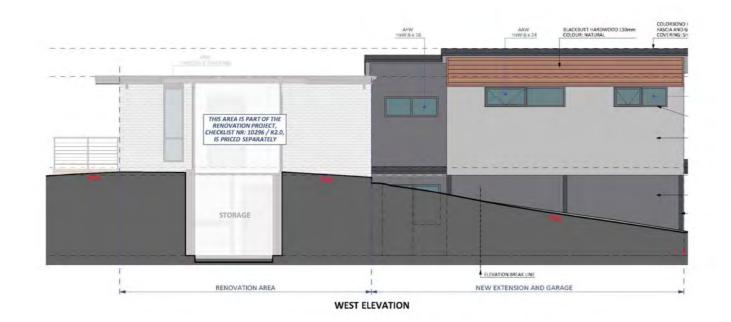

#### Elevations 1

An elevation is the height of the structure from ground level to the height of the roof.

Disclaimer: based on the alternative roof designs and roof covering that you may select and the profile of your block, these elevations are subject to potential change.