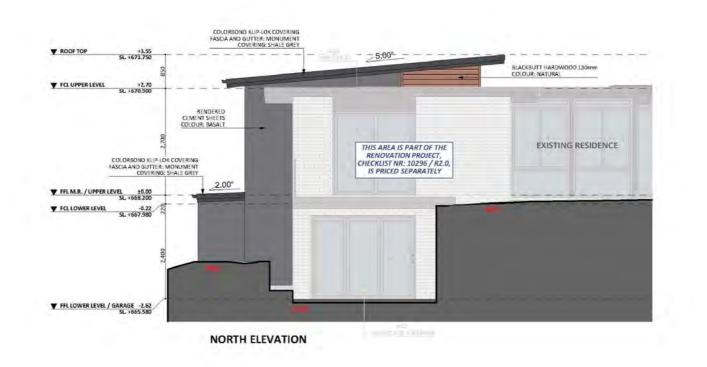

#### Elevations 1

An elevation is the height of the structure from ground level to the height of the roof.

Disclaimer: based on the alternative roof designs and roof covering that you may select and the profile of your block, these elevations are subject to potential change.