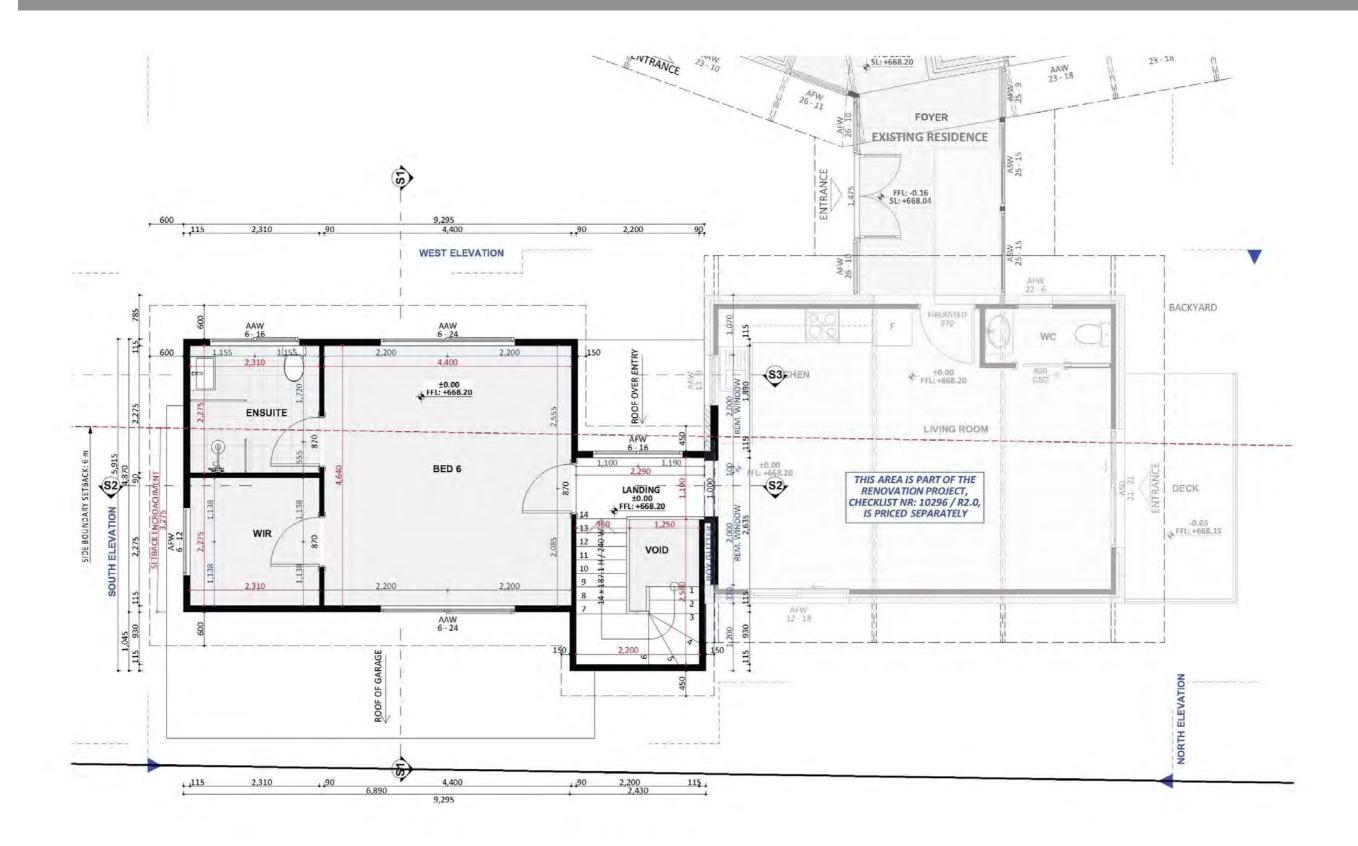

# PRICE **EXTENSIONS**





FIXED PRICE EXTENSIONS

# Exterior View 2 - Twilight



#### **Exterior View 3**





#### **Exterior View 4**





#### Aerial View





#### **Exterior View**

# Dimensional Floorplan - Ground Floor





# Dimensional Floorplan - First Floor



# Furniture Floorplan - Ground Floor



# Furniture Floorplan - First Floor





An elevation is the height of the structure from ground level to the height of the roof.





Disclaimer: based on the alternative roof designs and roof covering that you may select and the profile of your block, these elevations are subject to potential change.

#### Elevations 1

An elevation is the height of the structure from ground level to the height of the roof.





Disclaimer: based on the alternative roof designs and roof covering that you may select and the profile of your block, these elevations are subject to potential change.





#### fixedpriceextensions.com.au

canberragrannyflatbuilders.com.au

#### ∑ info@cgfb.com.au

### **\$**1300 979 658