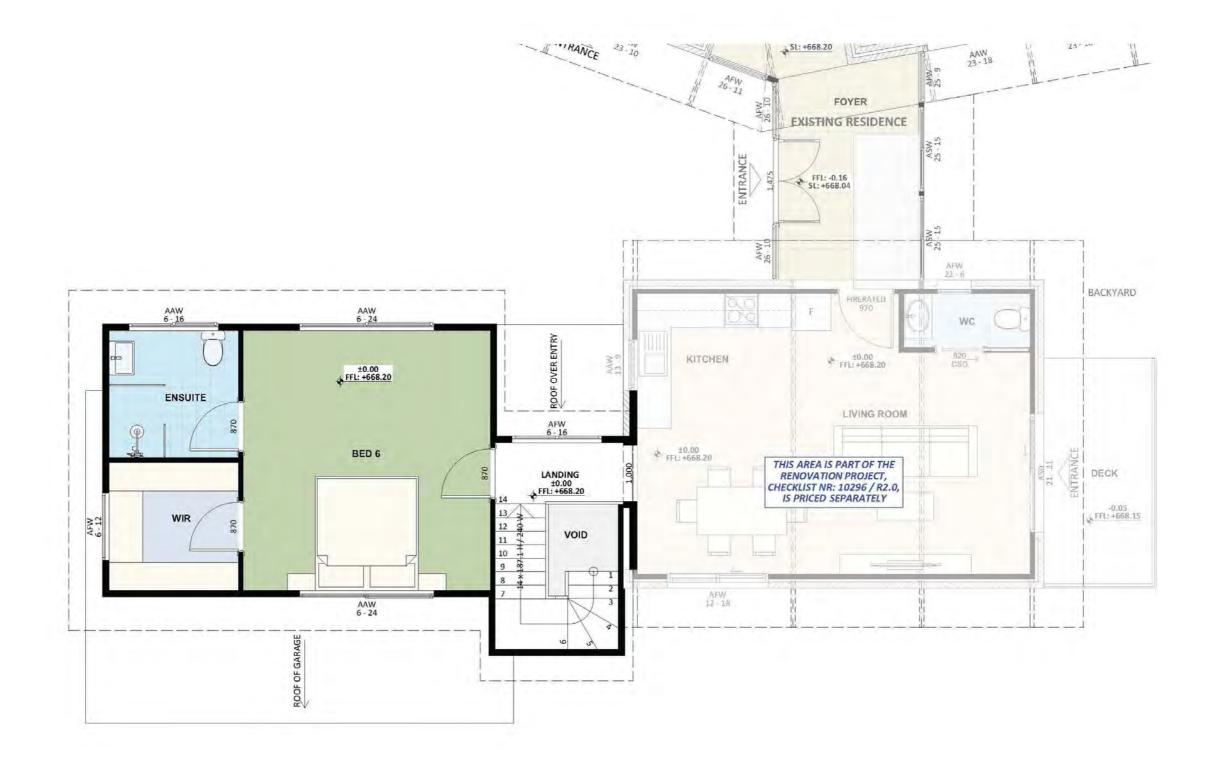

# PRICE **EXTENSIONS**





FIXED PRICE EXTENSIONS

# Exterior View 2 - Twilight



#### **Exterior View 3**





#### **Exterior View 4**





#### Aerial View





#### **Exterior View**

# Dimensional Floorplan - Ground Floor





# Dimensional Floorplan - First Floor



# Furniture Floorplan - Ground Floor



# Furniture Floorplan - First Floor





An elevation is the height of the structure from ground level to the height of the roof.





Disclaimer: based on the alternative roof designs and roof covering that you may select and the profile of your block, these elevations are subject to potential change.

#### Elevations 1

An elevation is the height of the structure from ground level to the height of the roof.





Disclaimer: based on the alternative roof designs and roof covering that you may select and the profile of your block, these elevations are subject to potential change.





#### fixedpriceextensions.com.au

canberragrannyflatbuilders.com.au

#### ∑ info@cgfb.com.au

### **\$**1300 979 658