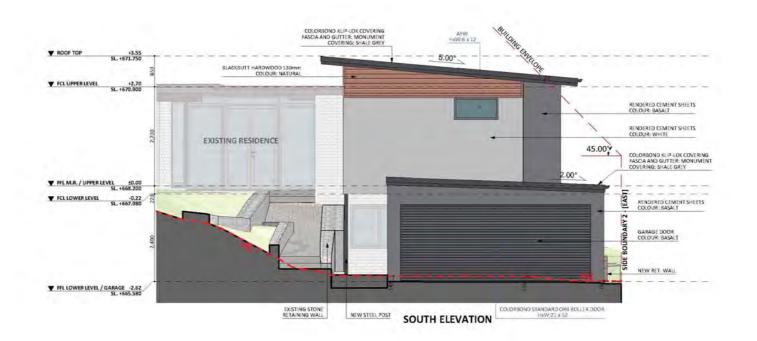

#### Elevations 1

An elevation is the height of the structure from ground level to the height of the roof.

Disclaimer: based on the alternative roof designs and roof covering that you may select and the profile of your block, these elevations are subject to potential change.