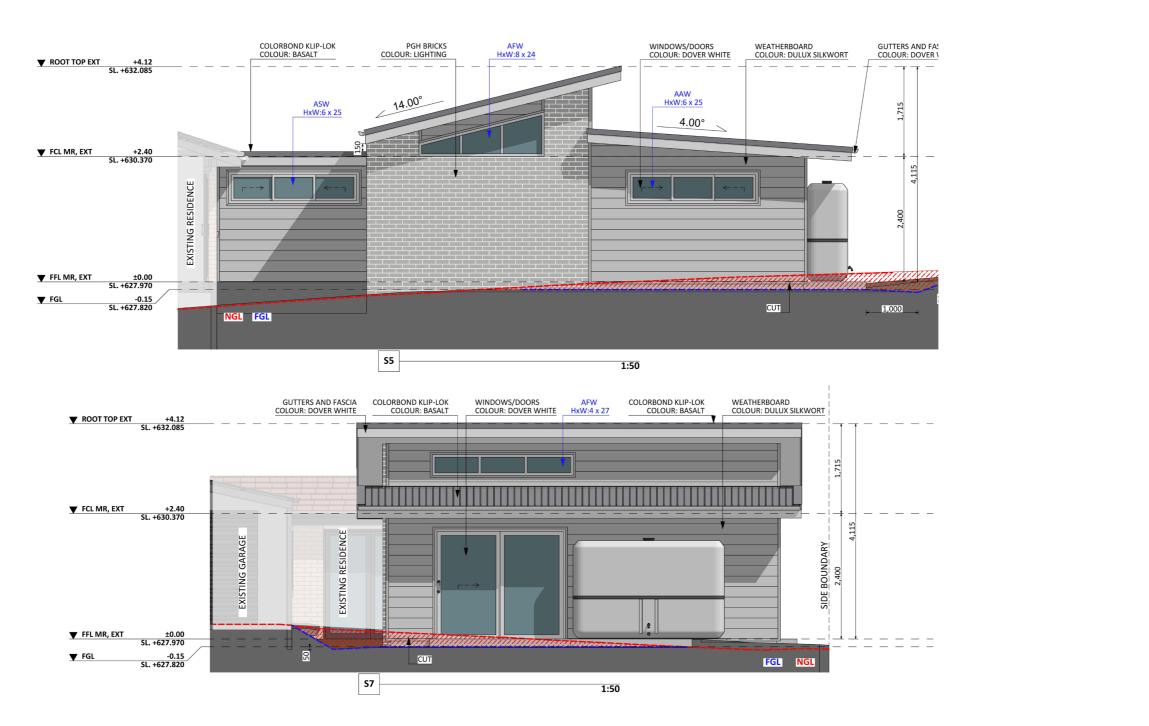

# Furniture Floorplan

8

An elevation is the height of the structure from ground level to the height of the roof.

Disclaimer: based on the alternative roof designs and roof covering that you may select and the profile of your block, these elevations are subject to potential change.

An elevation is the height of the structure from ground level to the height of the roof.

**FIXED** PRICE **EXTENSIONS** 

Disclaimer: based on the alternative roof designs and roof covering that you may select and the profile of your block, these elevations are subject to potential change.