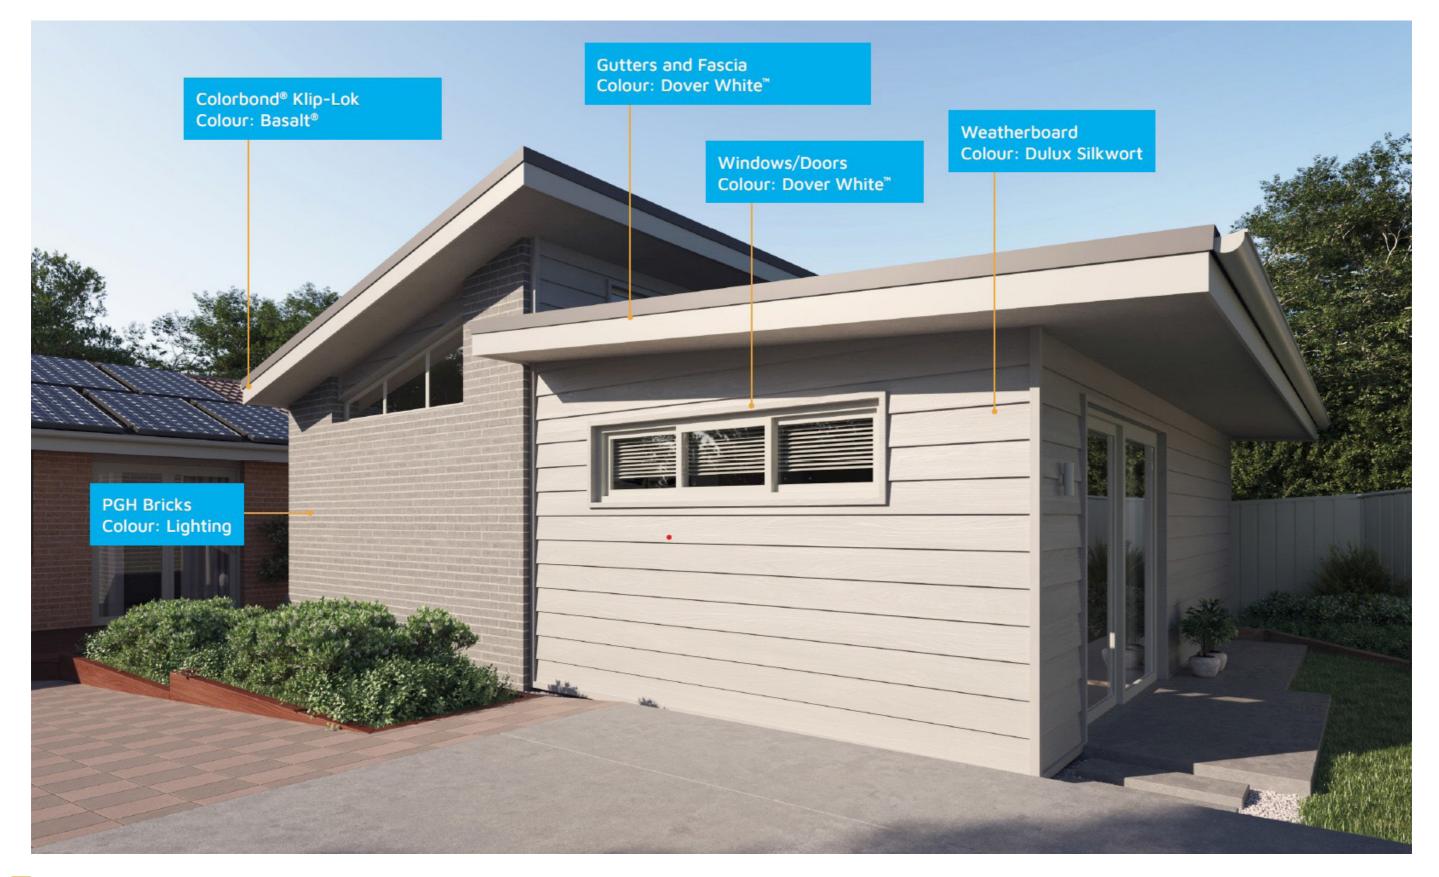

**FIXED** 

# PRICE **EXTENSIONS**





### Exterior View 2 - Twilight





#### **Exterior View 3**





#### **Exterior View 4**

4



#### Aerial View



#### **Exterior View**





# Dimensional Floorplan





# Furniture Floorplan



8

An elevation is the height of the structure from ground level to the height of the roof.



Disclaimer: based on the alternative roof designs and roof covering that you may select and the profile of your block, these elevations are subject to potential change.



An elevation is the height of the structure from ground level to the height of the roof.



**FIXED** PRICE **EXTENSIONS** 

Disclaimer: based on the alternative roof designs and roof covering that you may select and the profile of your block, these elevations are subject to potential change.





#### fixedpriceextensions.com.au

canberragrannyflatbuilders.com.au

#### ∑ info@cgfb.com.au

#### **\$**1300 979 658