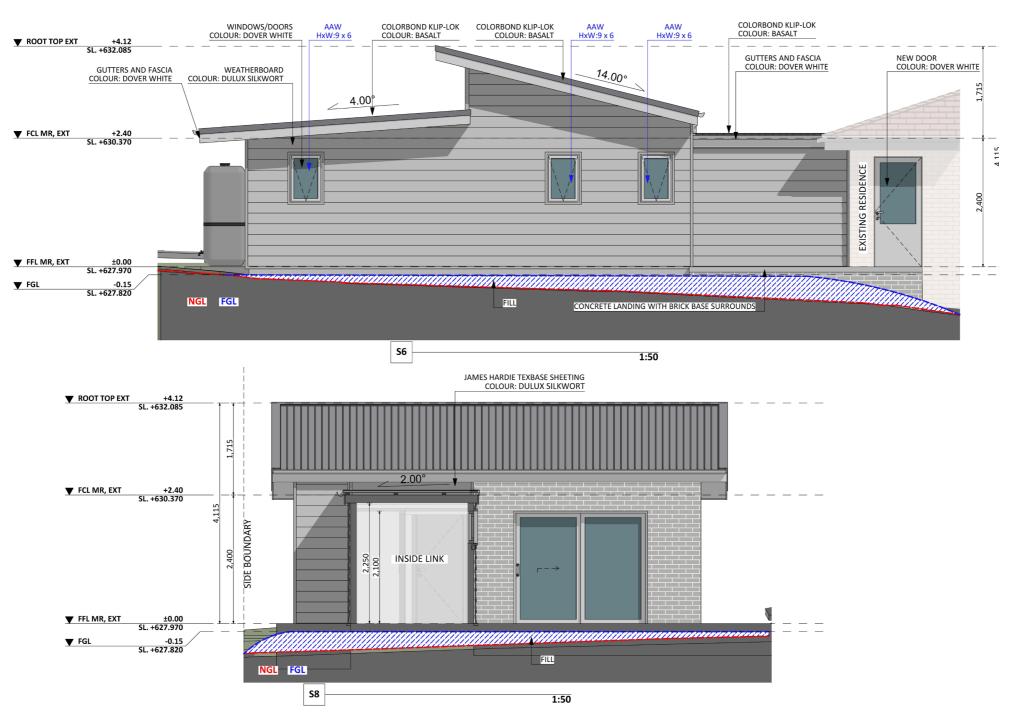

# Furniture Floorplan

8

An elevation is the height of the structure from ground level to the height of the roof.

Disclaimer: based on the alternative roof designs and roof covering that you may select and the profile of your block, these elevations are subject to potential change.

An elevation is the height of the structure from ground level to the height of the roof.

**FIXED** PRICE **EXTENSIONS** 

Disclaimer: based on the alternative roof designs and roof covering that you may select and the profile of your block, these elevations are subject to potential change.