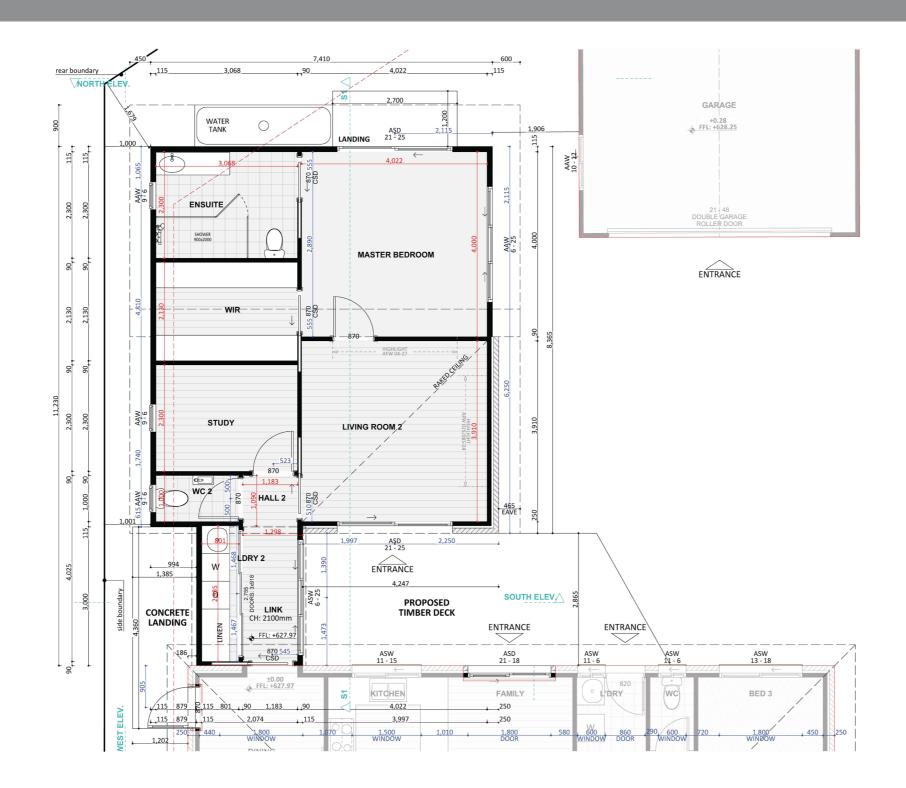

# Dimensional Floorplan

# Furniture Floorplan

8

An elevation is the height of the structure from ground level to the height of the roof.

Disclaimer: based on the alternative roof designs and roof covering that you may select and the profile of your block, these elevations are subject to potential change.

An elevation is the height of the structure from ground level to the height of the roof.

**FIXED** PRICE **EXTENSIONS** 

Disclaimer: based on the alternative roof designs and roof covering that you may select and the profile of your block, these elevations are subject to potential change.