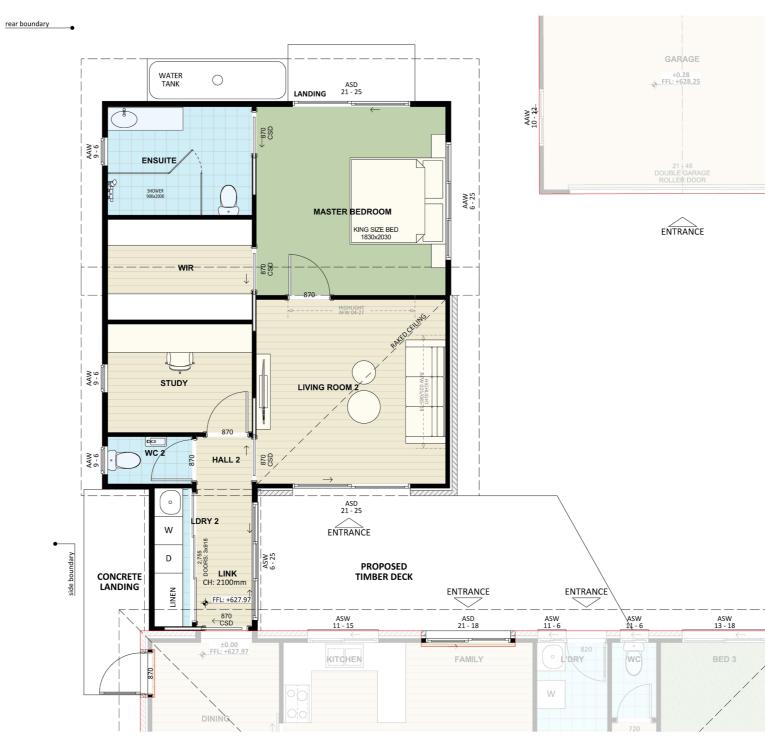

# Furniture Floorplan

8

An elevation is the height of the structure from ground level to the height of the roof.

Disclaimer: based on the alternative roof designs and roof covering that you may select and the profile of your block, these elevations are subject to potential change.