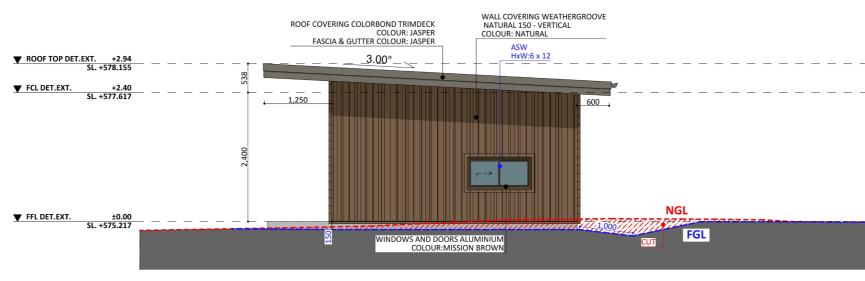

#### Elevations 1

An elevation is the height of the structure from ground level to the height of the roof.

Disclaimer: based on the alternative roof designs and roof covering that you may select and the profile of your block, these elevations are subject to potential change.