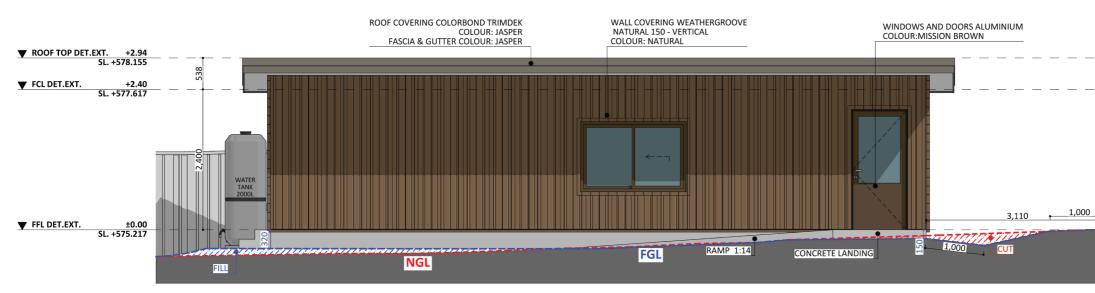

#### Elevations 1

An elevation is the height of the structure from ground level to the height of the roof.

Disclaimer: based on the alternative roof designs and roof covering that you may select and the profile of your block, these elevations are subject to potential change.