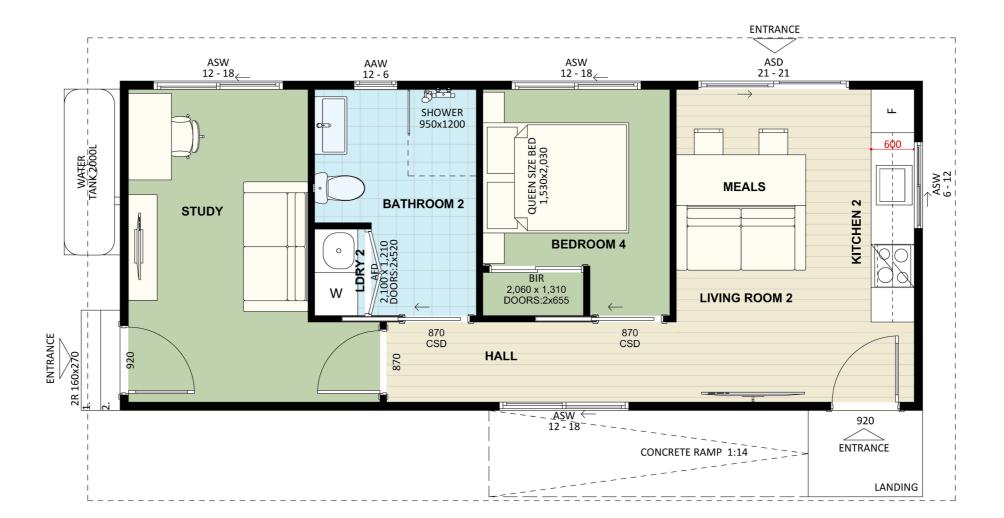

# Furniture Floorplan

8

An elevation is the height of the structure from ground level to the height of the roof.

Disclaimer: based on the alternative roof designs and roof covering that you may select and the profile of your block, these elevations are subject to potential change.