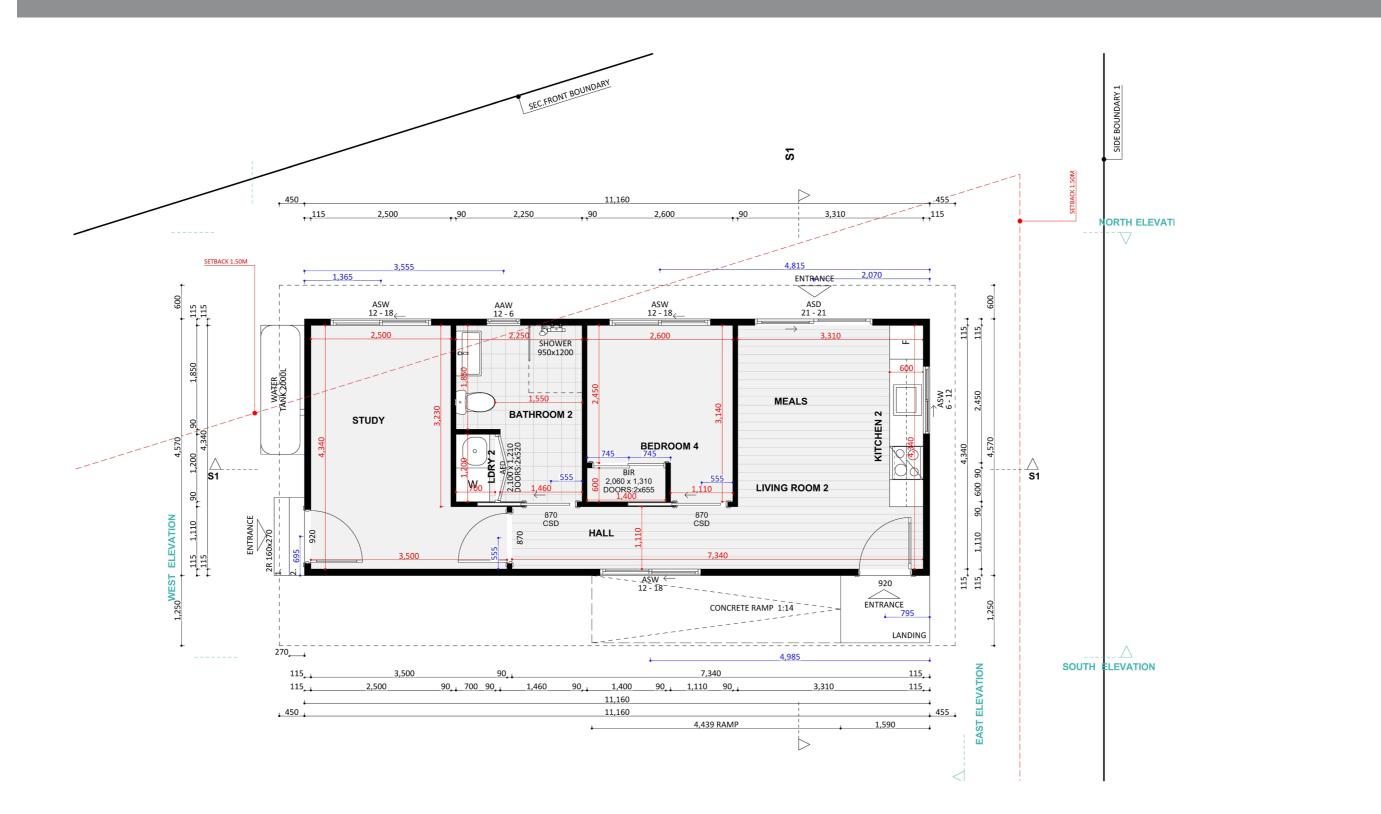

# **FIXED** PRICE **EXTENSIONS**





FIXED PRICE EXTENSIONS

# Exterior View 2 - Twilight





#### **Exterior View 3**



FIXED PRICE EXTENSIONS

#### **Exterior View 4**



#### Aerial View

5



#### **Exterior View**



# Dimensional Floorplan

7



# Furniture Floorplan

8

An elevation is the height of the structure from ground level to the height of the roof.







Disclaimer: based on the alternative roof designs and roof covering that you may select and the profile of your block, these elevations are subject to potential change.

#### Elevations 1



An elevation is the height of the structure from ground level to the height of the roof.





Disclaimer: based on the alternative roof designs and roof covering that you may select and the profile of your block, these elevations are subject to potential change.







#### fixedpriceextensions.com.au

canberragrannyflatbuilders.com.au

#### ∑ info@cgfb.com.au

### **\$**1300 979 658