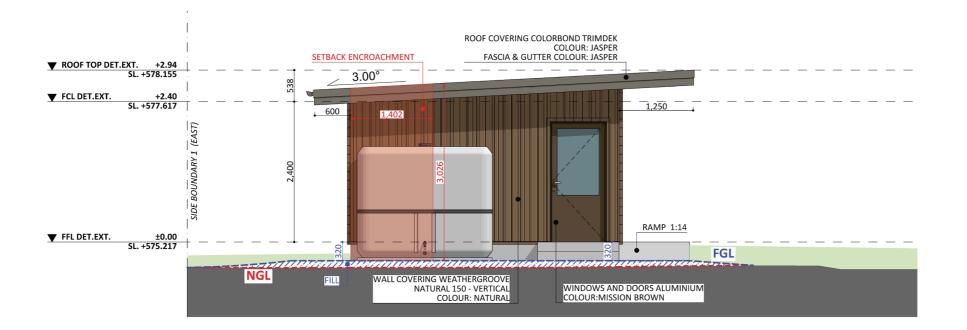

#### Elevations 1

An elevation is the height of the structure from ground level to the height of the roof.

Disclaimer: based on the alternative roof designs and roof covering that you may select and the profile of your block, these elevations are subject to potential change.