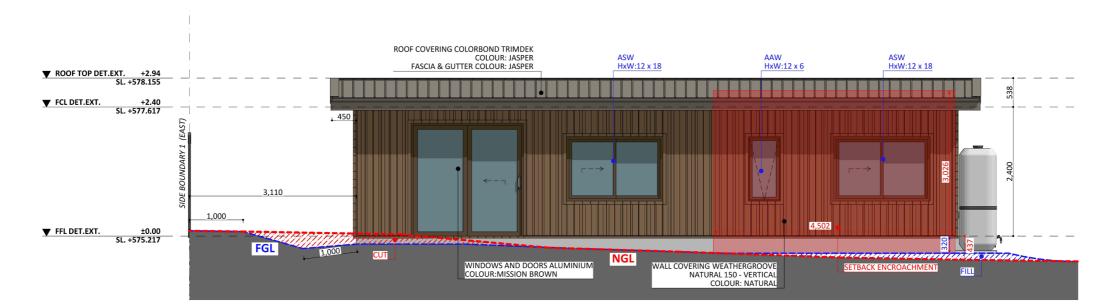

#### Elevations 1

An elevation is the height of the structure from ground level to the height of the roof.

Disclaimer: based on the alternative roof designs and roof covering that you may select and the profile of your block, these elevations are subject to potential change.