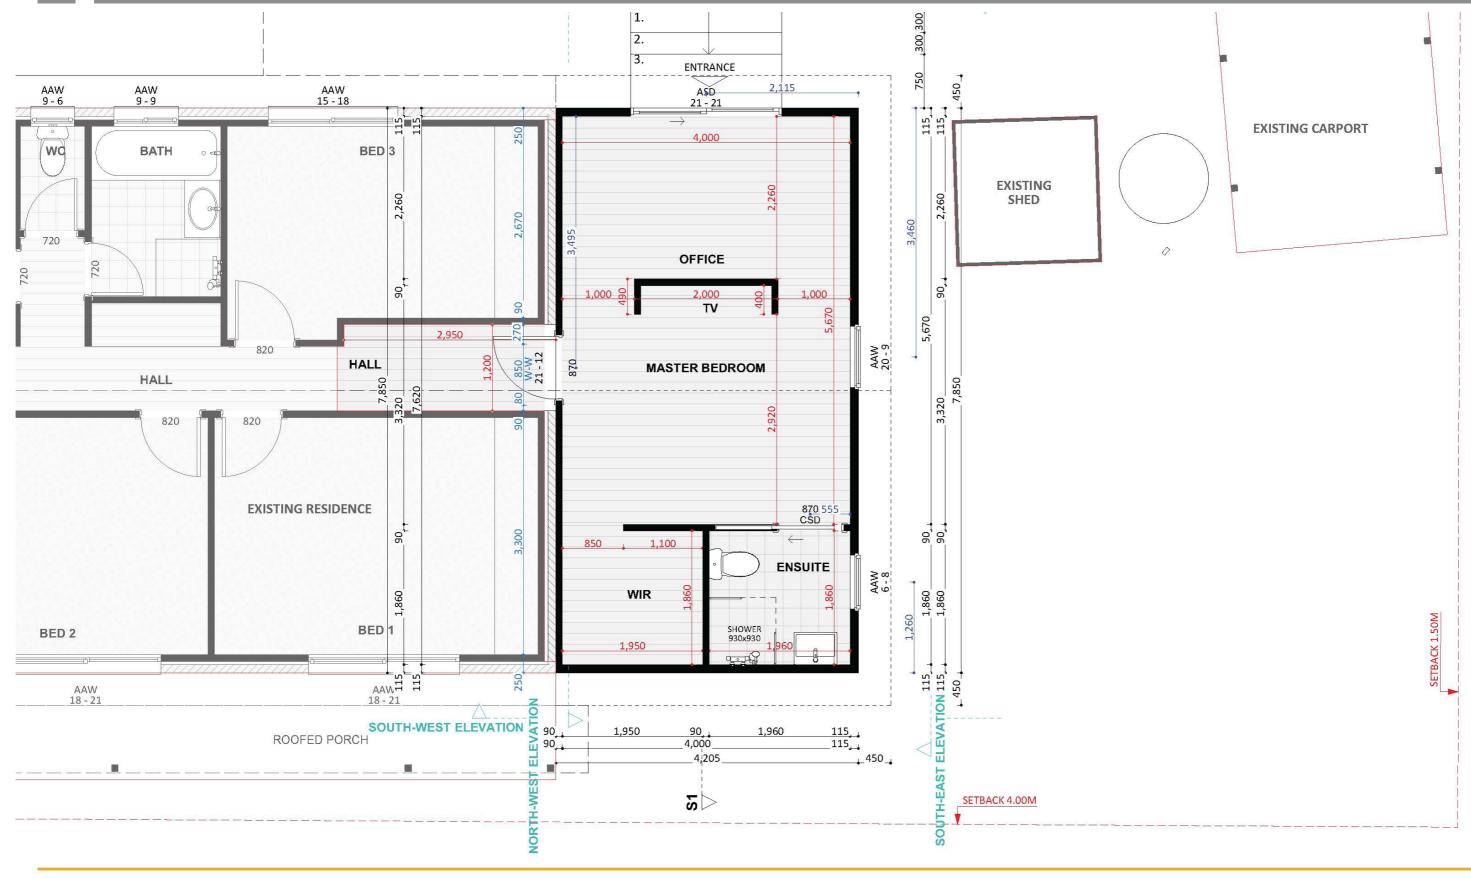

# **FIXED** PRICE **EXTENSIONS**





### Exterior View 2 - Twilight



#### Exterior View 3





#### **Exterior View 4**







#### Aerial View





#### **Exterior View**



### Dimensional Floorplan



FIXED PRICE EXTENSIONS



### Furniture Floorplan



8

An elevation is the height of the structure from ground level to the height of the roof.



NORTH-EAST ELEVATION



Disclaimer: based on the alternative roof designs and roof covering that you may select and the profile of your block, these elevations are subject to potential change.

#### Elevations 1

An elevation is the height of the structure from ground level to the height of the roof.



SOUTH ELEV.



Disclaimer: based on the alternative roof designs and roof covering that you may select and the profile of your block, these elevations are subject to potential change.

#### Elevations 2



#### fixedpriceextensions.com.au

canberragrannyflatbuilders.com.au

#### ∑ info@cgfb.com.au

### **\$**1300 979 658