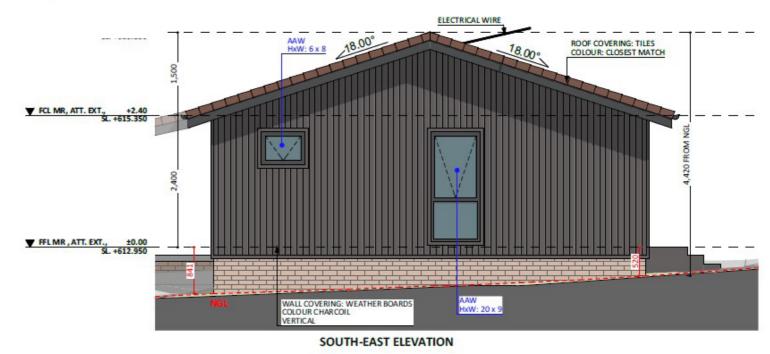

# **FIXED** PRICE **EXTENSIONS**





### Exterior View 2 - Twilight



#### Exterior View 3





#### **Exterior View 4**







#### Aerial View





#### **Exterior View**



### Dimensional Floorplan



FIXED PRICE EXTENSIONS



### Furniture Floorplan



8

An elevation is the height of the structure from ground level to the height of the roof.



NORTH-EAST ELEVATION



Disclaimer: based on the alternative roof designs and roof covering that you may select and the profile of your block, these elevations are subject to potential change.

#### Elevations 1

An elevation is the height of the structure from ground level to the height of the roof.



SOUTH ELEV.



Disclaimer: based on the alternative roof designs and roof covering that you may select and the profile of your block, these elevations are subject to potential change.

#### Elevations 2



#### fixedpriceextensions.com.au

canberragrannyflatbuilders.com.au

#### ∑ info@cgfb.com.au

### **\$**1300 979 658