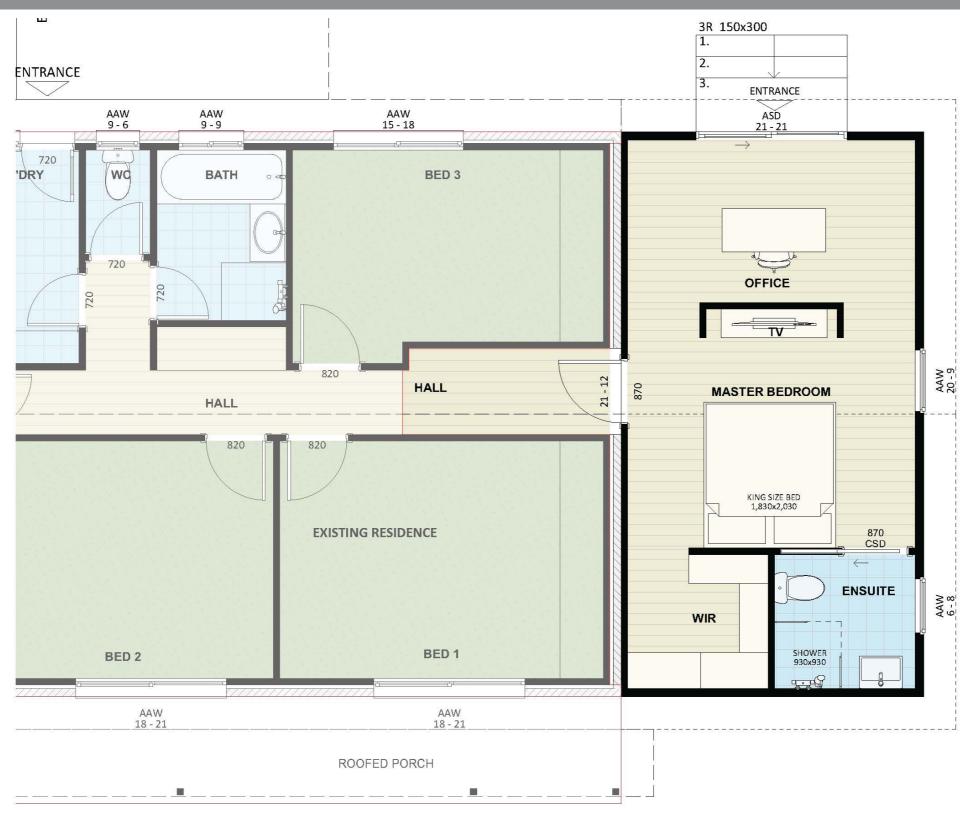

### Furniture Floorplan

8

An elevation is the height of the structure from ground level to the height of the roof.

NORTH-EAST ELEVATION

Disclaimer: based on the alternative roof designs and roof covering that you may select and the profile of your block, these elevations are subject to potential change.