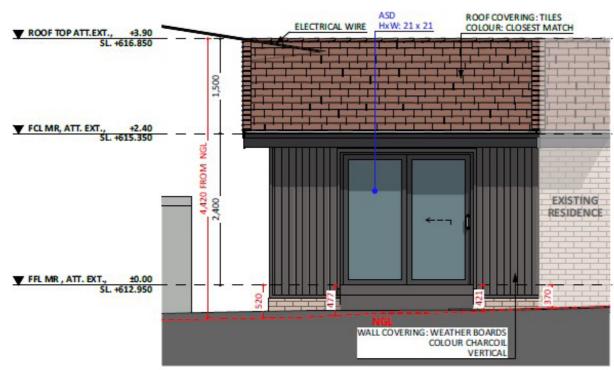

### Furniture Floorplan

8

An elevation is the height of the structure from ground level to the height of the roof.

NORTH-EAST ELEVATION

Disclaimer: based on the alternative roof designs and roof covering that you may select and the profile of your block, these elevations are subject to potential change.

#### Elevations 1

An elevation is the height of the structure from ground level to the height of the roof.

SOUTH ELEV.

Disclaimer: based on the alternative roof designs and roof covering that you may select and the profile of your block, these elevations are subject to potential change.