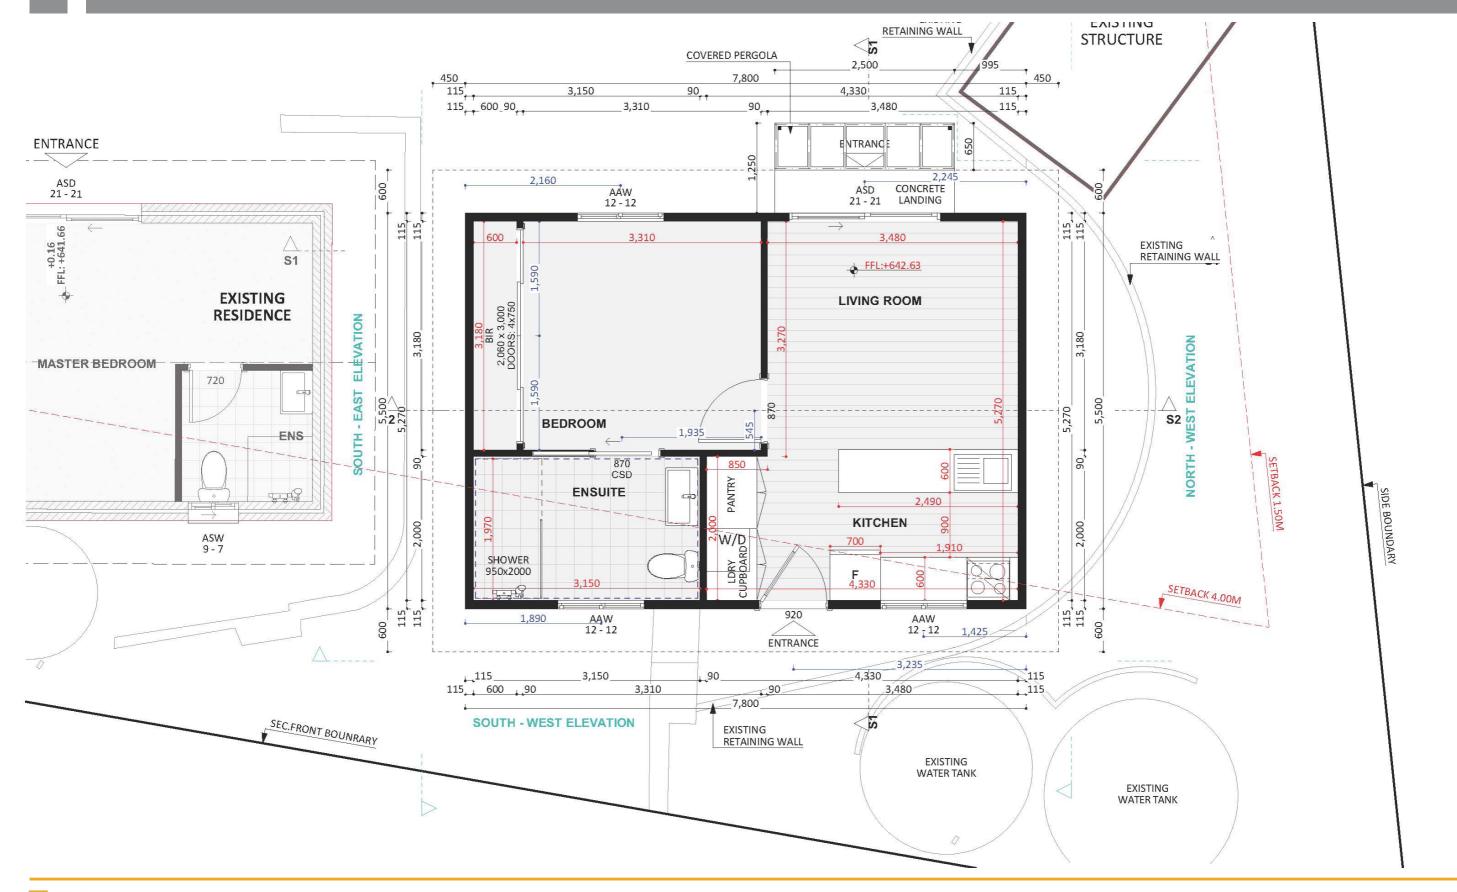

**FIXED** 

# PRICE **EXTENSIONS**





# Exterior View 2 - Twilight



#### **Exterior View 3**





#### **Exterior View 4**







#### Aerial View





#### **Exterior View**

6

# Dimensional Floorplan



FIXED PRICE EXTENSIONS





# Furniture Floorplan

EXISTING WATER TANK

An elevation is the height of the structure from ground level to the height of the roof.



NORTH - WEST ELEVATION



Disclaimer: based on the alternative roof designs and roof covering that you may select and the profile of your block, these elevations are subject to potential change.

#### Elevations 1

An elevation is the height of the structure from ground level to the height of the roof.



Disclaimer: based on the alternative roof designs and roof covering that you may select and the profile of your block, these elevations are subject to potential change.

Elevations 2

10



#### fixedpriceextensions.com.au

canberragrannyflatbuilders.com.au

#### ∑ info@cgfb.com.au

### **\$**1300 979 658