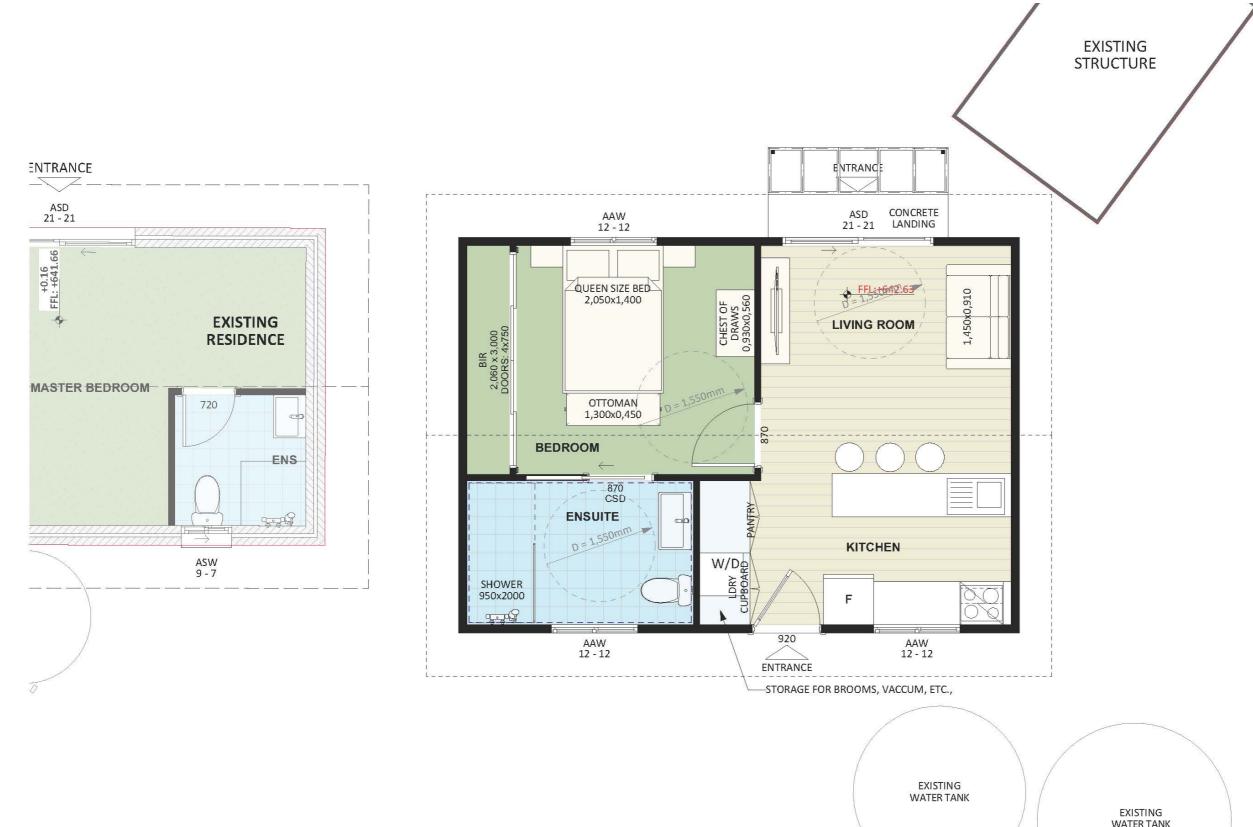

# Furniture Floorplan

EXISTING WATER TANK

An elevation is the height of the structure from ground level to the height of the roof.

NORTH - WEST ELEVATION

Disclaimer: based on the alternative roof designs and roof covering that you may select and the profile of your block, these elevations are subject to potential change.