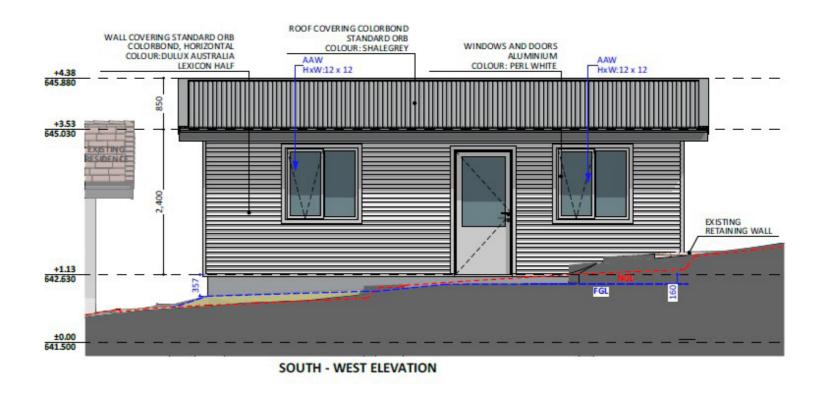

#### Elevations 1

An elevation is the height of the structure from ground level to the height of the roof.

Disclaimer: based on the alternative roof designs and roof covering that you may select and the profile of your block, these elevations are subject to potential change.

Elevations 2

10