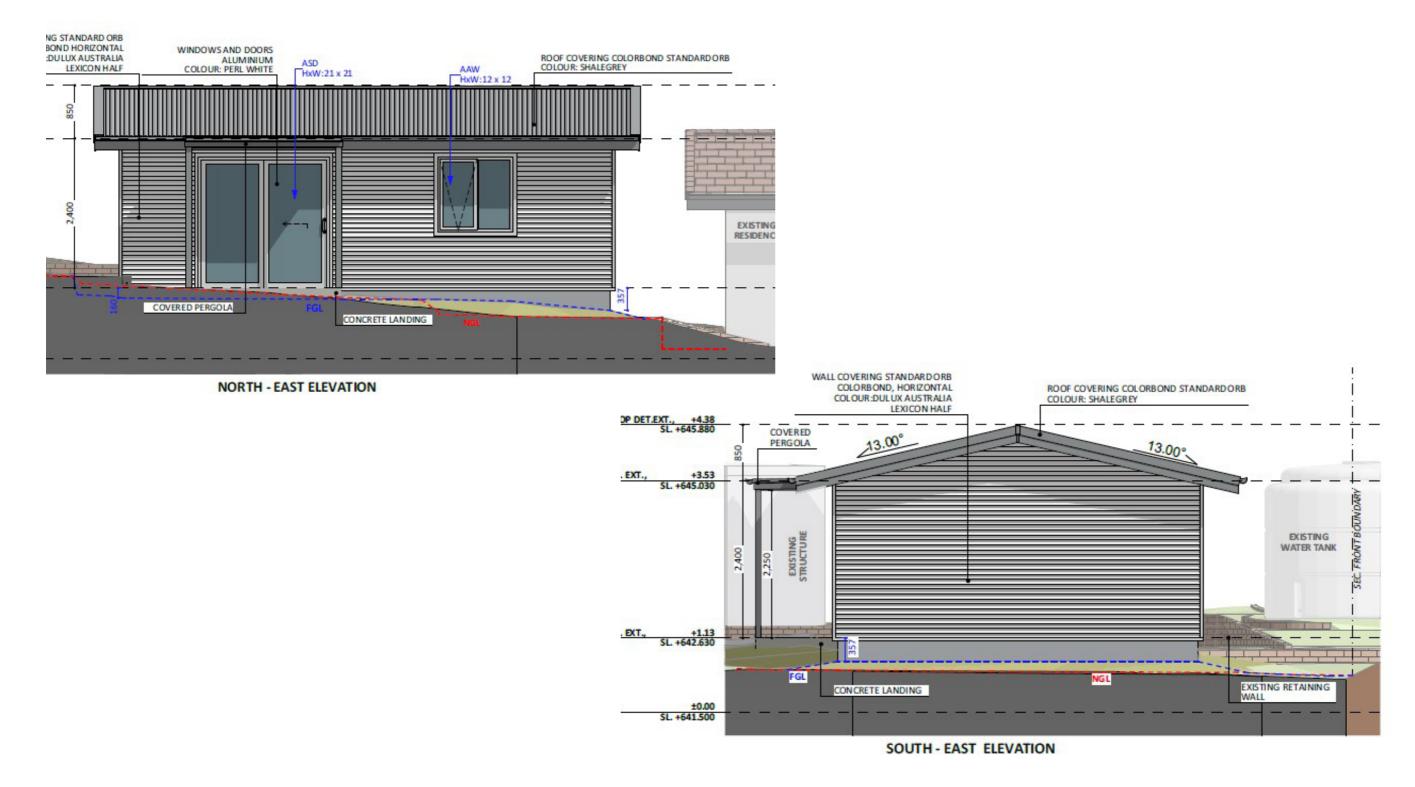

**FIXED** 

# PRICE **EXTENSIONS**





# Exterior View 2 - Twilight



#### **Exterior View 3**





#### **Exterior View 4**







#### Aerial View





#### **Exterior View**

6

# Dimensional Floorplan



FIXED PRICE EXTENSIONS





# Furniture Floorplan

EXISTING WATER TANK

An elevation is the height of the structure from ground level to the height of the roof.



NORTH - WEST ELEVATION



Disclaimer: based on the alternative roof designs and roof covering that you may select and the profile of your block, these elevations are subject to potential change.

#### Elevations 1

An elevation is the height of the structure from ground level to the height of the roof.



Disclaimer: based on the alternative roof designs and roof covering that you may select and the profile of your block, these elevations are subject to potential change.

Elevations 2

10



#### fixedpriceextensions.com.au

canberragrannyflatbuilders.com.au

#### ∑ info@cgfb.com.au

### **\$**1300 979 658