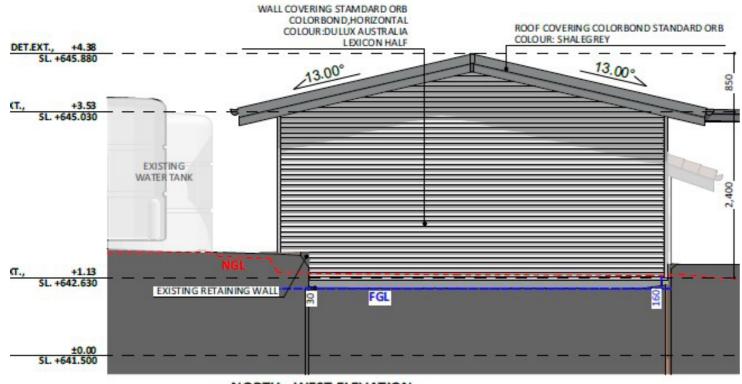

# Furniture Floorplan

EXISTING WATER TANK

An elevation is the height of the structure from ground level to the height of the roof.

NORTH - WEST ELEVATION

Disclaimer: based on the alternative roof designs and roof covering that you may select and the profile of your block, these elevations are subject to potential change.

#### Elevations 1

An elevation is the height of the structure from ground level to the height of the roof.

Disclaimer: based on the alternative roof designs and roof covering that you may select and the profile of your block, these elevations are subject to potential change.