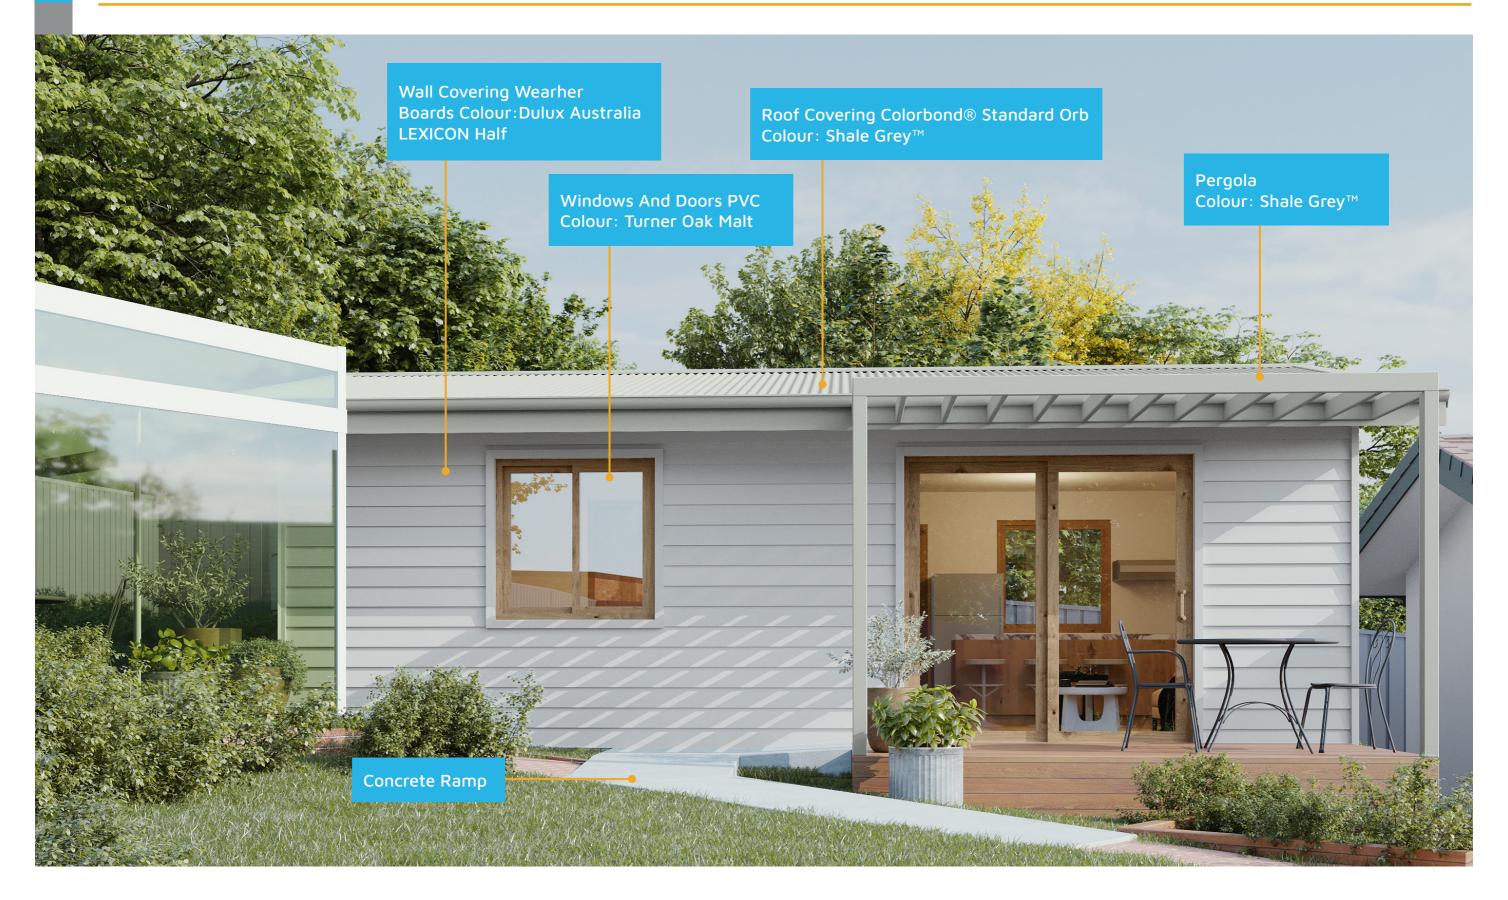

**FIXED** 

# PRICE **EXTENSIONS**





# Exterior View 2 - Twilight



#### **Exterior View 3**





#### **Exterior View 4**







#### Aerial View





#### **Exterior View**

6

# Dimensional Floorplan



FIXED PRICE EXTENSIONS





# Furniture Floorplan

EXISTING WATER TANK

An elevation is the height of the structure from ground level to the height of the roof.



NORTH - WEST ELEVATION



Disclaimer: based on the alternative roof designs and roof covering that you may select and the profile of your block, these elevations are subject to potential change.

#### Elevations 1

An elevation is the height of the structure from ground level to the height of the roof.



Disclaimer: based on the alternative roof designs and roof covering that you may select and the profile of your block, these elevations are subject to potential change.

Elevations 2

10



#### fixedpriceextensions.com.au

canberragrannyflatbuilders.com.au

#### ∑ info@