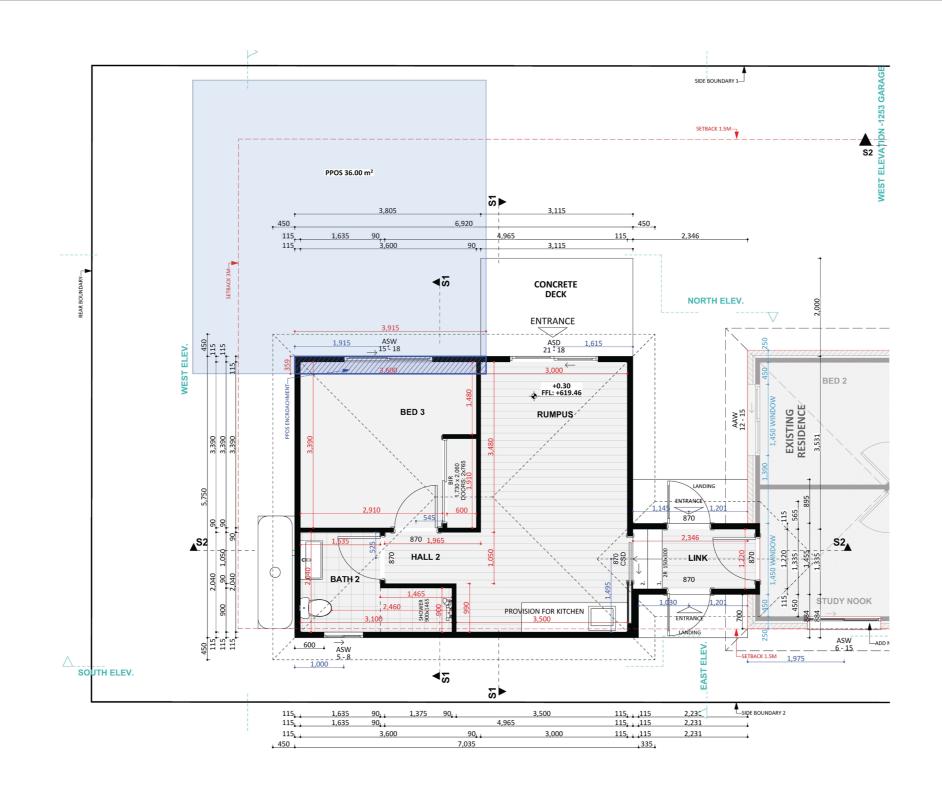

# PRICE **EXTENSIONS**





## Exterior View 2 - Twilight



### Exterior View 3



### **Exterior View 4**





FIXED PRICE EXTENSIONS

### Aerial View





### **Exterior View**



### Dimensional Floorplan





# Furniture Floorplan

An elevation is the height of the structure from ground level to the height of the roof.



Disclaimer: based on the alternative roof designs and roof covering that you may select and the profile of your block, these elevations are subject to potential change.

### Elevations 1

An elevation is the height of the structure from ground level to the height of the roof.



Disclaimer: based on the alternative roof designs and roof covering that you may select and the profile of your block, these elevations are subject to potential change.









### fixedpriceextensions.com.au

canberragrannyflatbuilders.com.au

### ∑ info@cgfb.com.au

### **\$**1300 979 658