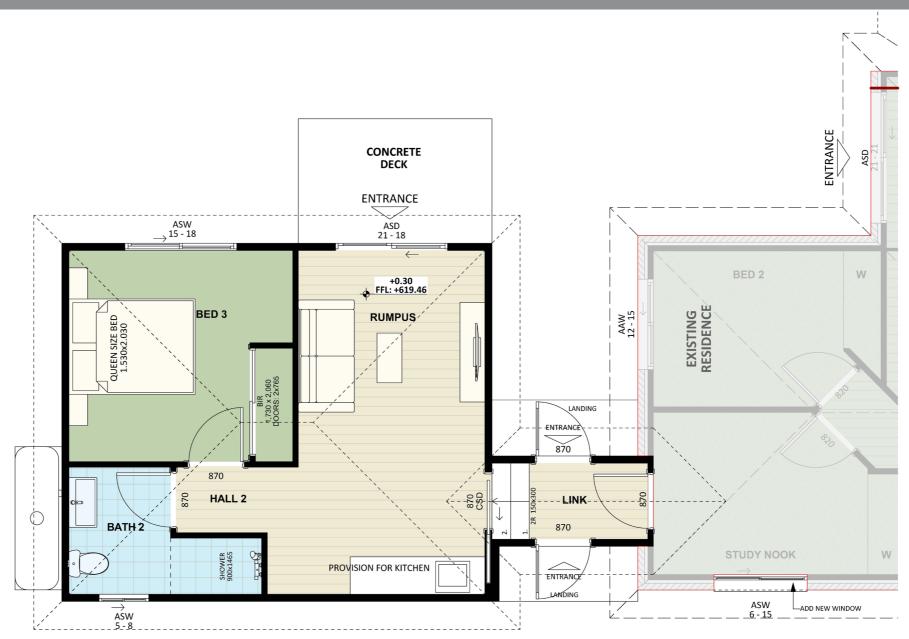

# Furniture Floorplan

An elevation is the height of the structure from ground level to the height of the roof.

Disclaimer: based on the alternative roof designs and roof covering that you may select and the profile of your block, these elevations are subject to potential change.