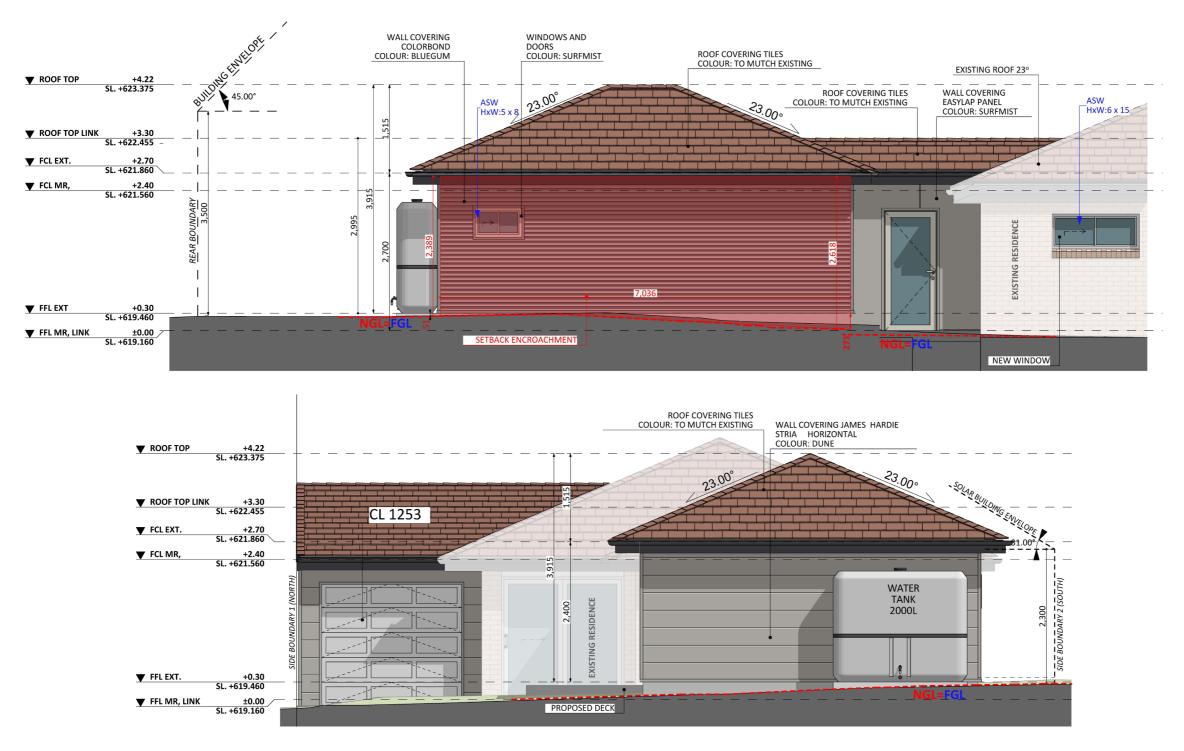

### Elevations 1

An elevation is the height of the structure from ground level to the height of the roof.

Disclaimer: based on the alternative roof designs and roof covering that you may select and the profile of your block, these elevations are subject to potential change.