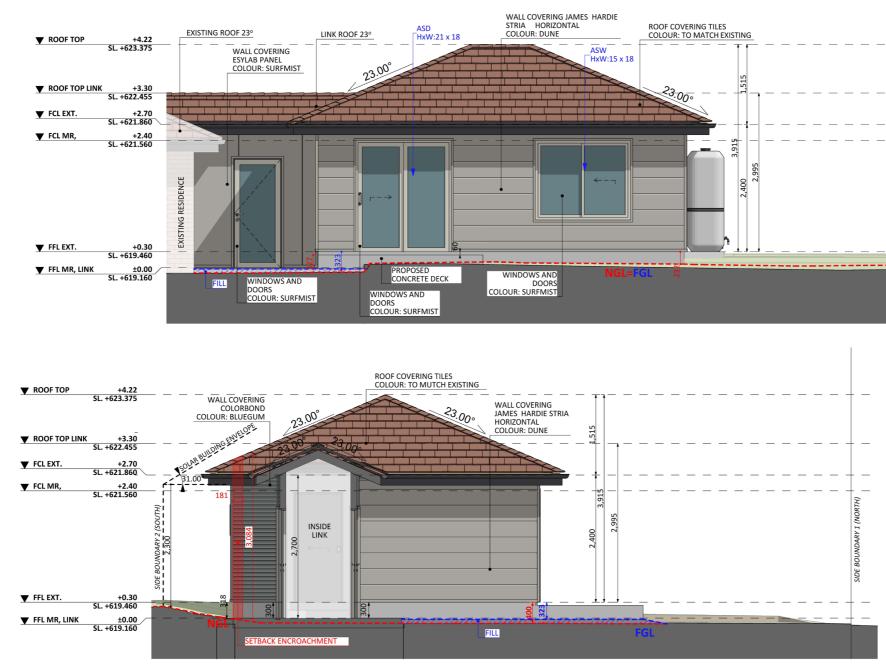

### Elevations 1

An elevation is the height of the structure from ground level to the height of the roof.

Disclaimer: based on the alternative roof designs and roof covering that you may select and the profile of your block, these elevations are subject to potential change.