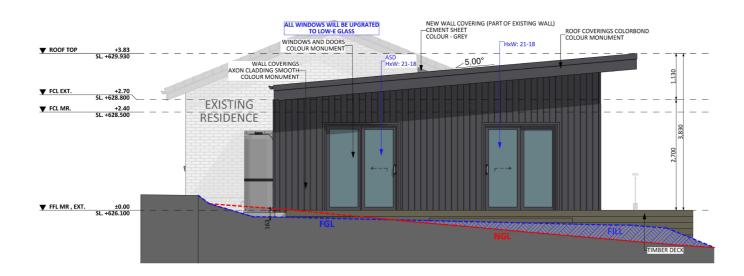

## Furniture Floorplan

An elevation is the height of the structure from ground level to the height of the roof.

Disclaimer: based on the alternative roof designs and roof covering that you may select and the profile of your block, these elevations are subject to potential change.

An elevation is the height of the structure from ground level to the height of the roof.

FIXED PRICE **EXTENSIONS** 

Disclaimer: based on the alternative roof designs and roof covering that you may select and the profile of your block, these elevations are subject to potential change.