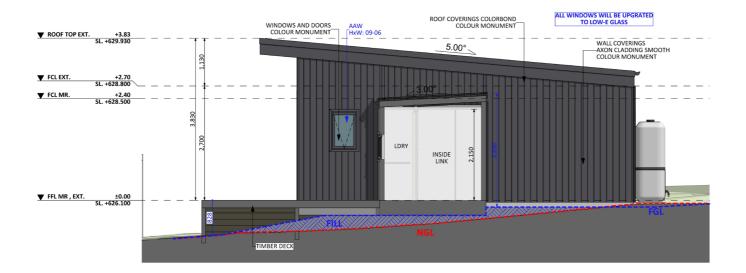

## Furniture Floorplan

An elevation is the height of the structure from ground level to the height of the roof.

Disclaimer: based on the alternative roof designs and roof covering that you may select and the profile of your block, these elevations are subject to potential change.

An elevation is the height of the structure from ground level to the height of the roof.

FIXED PRICE **EXTENSIONS** 

Disclaimer: based on the alternative roof designs and roof covering that you may select and the profile of your block, these elevations are subject to potential change.