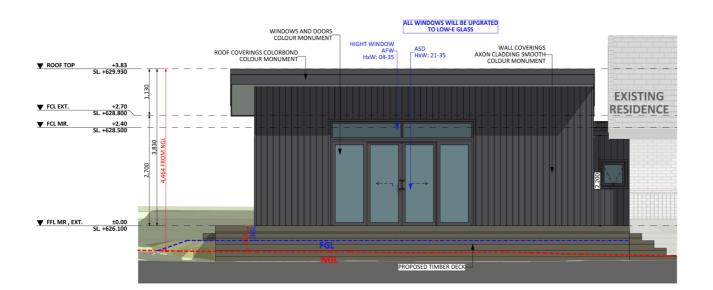

## Furniture Floorplan

An elevation is the height of the structure from ground level to the height of the roof.

Disclaimer: based on the alternative roof designs and roof covering that you may select and the profile of your block, these elevations are subject to potential change.

An elevation is the height of the structure from ground level to the height of the roof.

FIXED PRICE **EXTENSIONS** 

Disclaimer: based on the alternative roof designs and roof covering that you may select and the profile of your block, these elevations are subject to potential change.