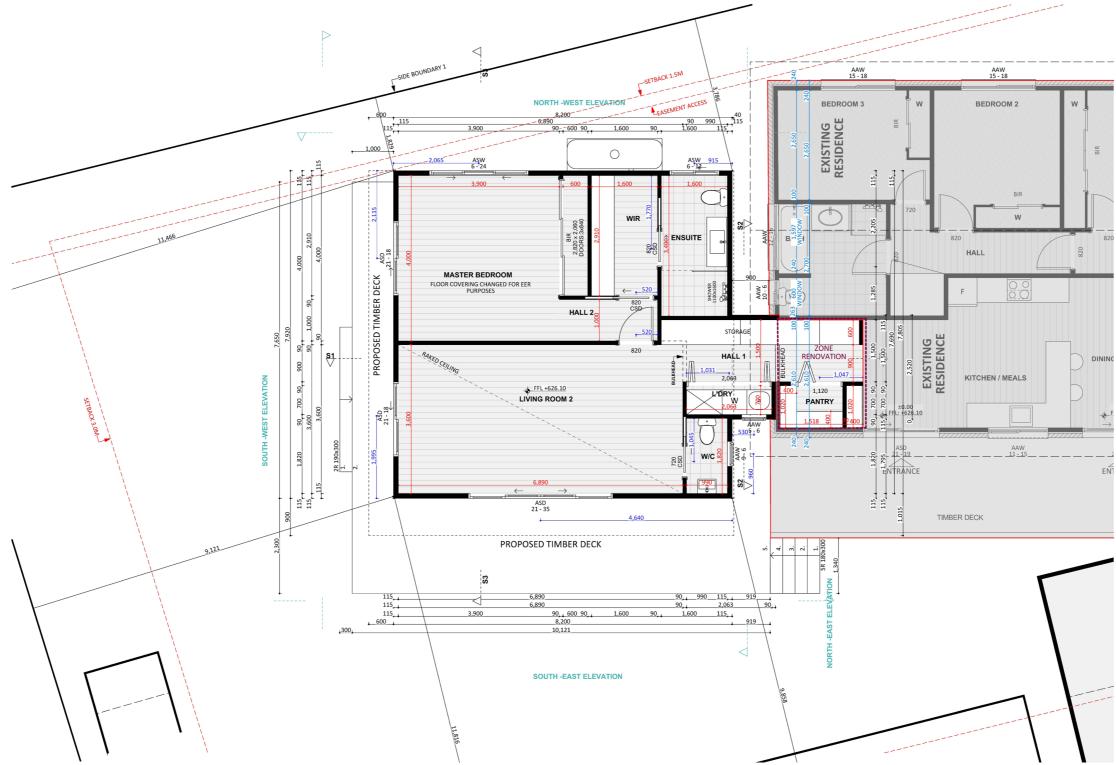

**FIXED** 

# PRICE **EXTENSIONS**



# Exterior View 2 - Twilight



#### **Exterior View 3**



FIXED PRICE EXTENSIONS

#### **Exterior View 4**

4





#### Aerial View

5







#### Dimensional Floorplan







## Furniture Floorplan

An elevation is the height of the structure from ground level to the height of the roof.





Disclaimer: based on the alternative roof designs and roof covering that you may select and the profile of your block, these elevations are subject to potential change.



An elevation is the height of the structure from ground level to the height of the roof.





FIXED PRICE **EXTENSIONS** 

Disclaimer: based on the alternative roof designs and roof covering that you may select and the profile of your block, these elevations are subject to potential change.





#### fixedpriceextensions.com.au

canberragrannyflatbuilders.com.au

#### ∑ info@cgfb.com.au

#### **\$**1300 979 658