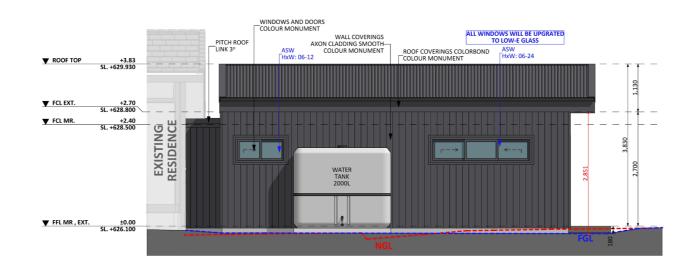

## Furniture Floorplan

An elevation is the height of the structure from ground level to the height of the roof.

Disclaimer: based on the alternative roof designs and roof covering that you may select and the profile of your block, these elevations are subject to potential change.

An elevation is the height of the structure from ground level to the height of the roof.

FIXED PRICE **EXTENSIONS** 

Disclaimer: based on the alternative roof designs and roof covering that you may select and the profile of your block, these elevations are subject to potential change.