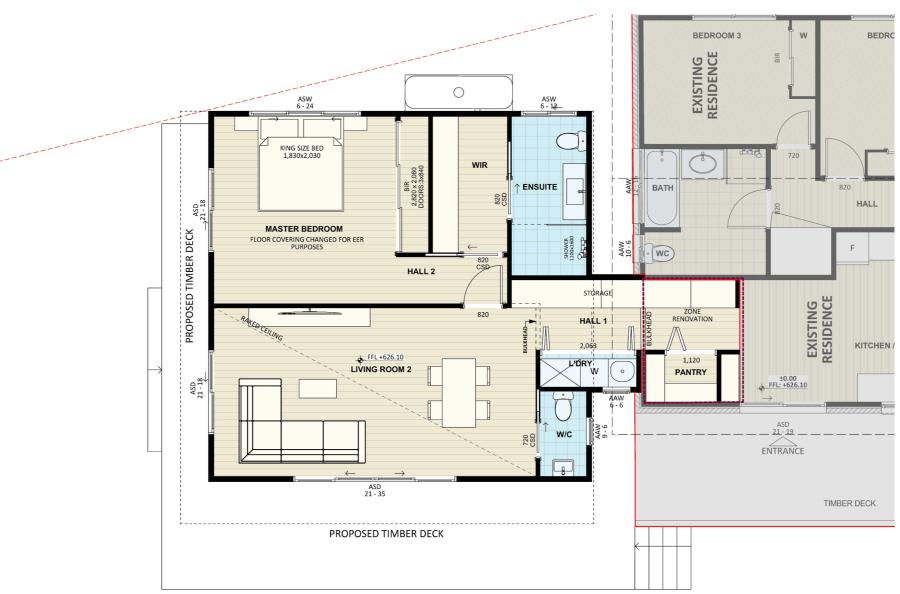

## Furniture Floorplan

An elevation is the height of the structure from ground level to the height of the roof.

Disclaimer: based on the alternative roof designs and roof covering that you may select and the profile of your block, these elevations are subject to potential change.