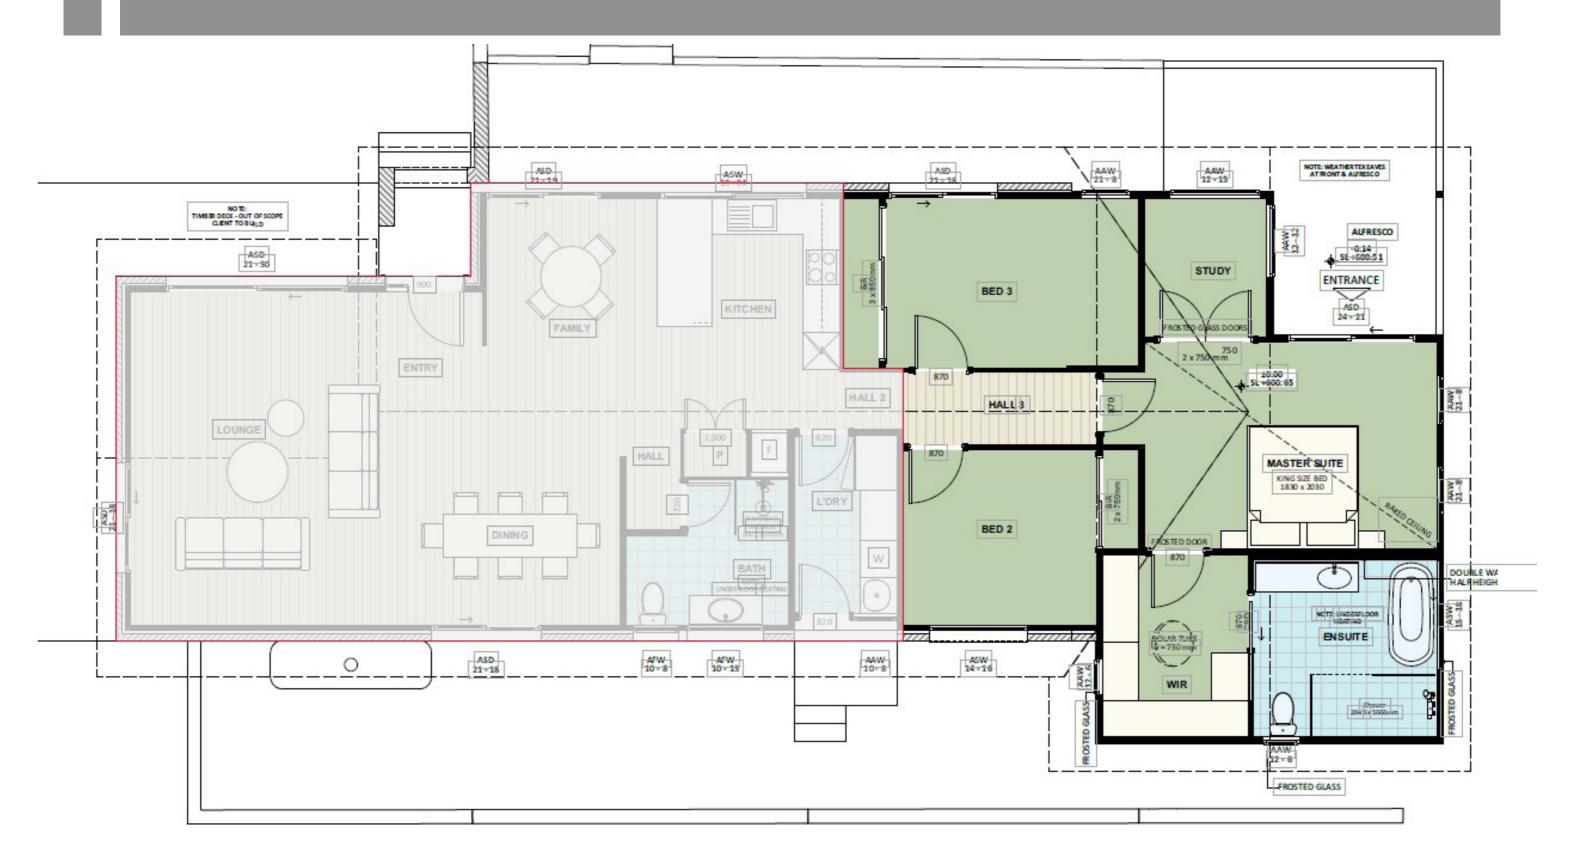

#### Furniture Floorplan

8

An elevation is the height of the structure from ground level to the height of the roof.

NORTH ELEV. - EXT.

Disclaimer: based on the alternative roof designs and roof covering that you may select and the profile of your block, these elevations are subject to potential change.