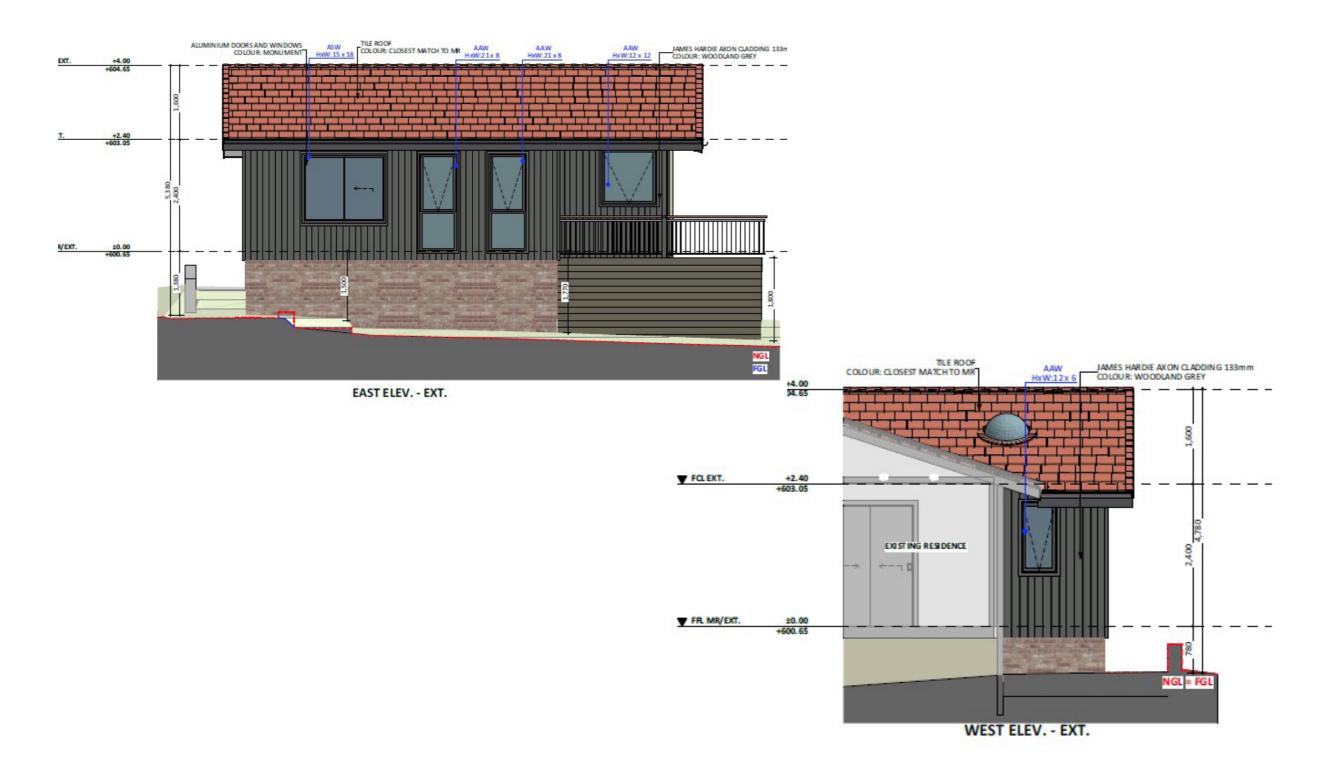

9

An elevation is the height of the structure from ground level to the height of the roof.

Disclaimer: based on the alternative roof designs and roof covering that you may select and the profile of your block, these elevations are subject to potential change.

#### 10

Elevations 2