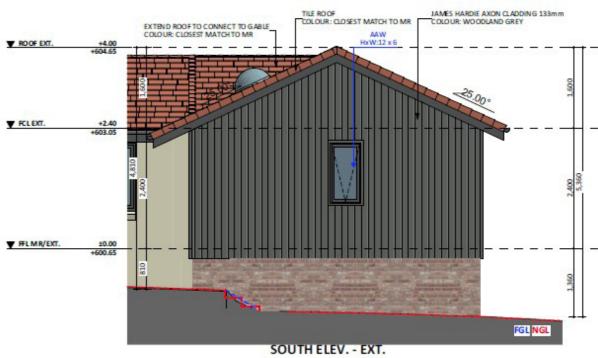

9

An elevation is the height of the structure from ground level to the height of the roof.

Disclaimer: based on the alternative roof designs and roof covering that you may select and the profile of your block, these elevations are subject to potential change.

#### 10

Elevations 2