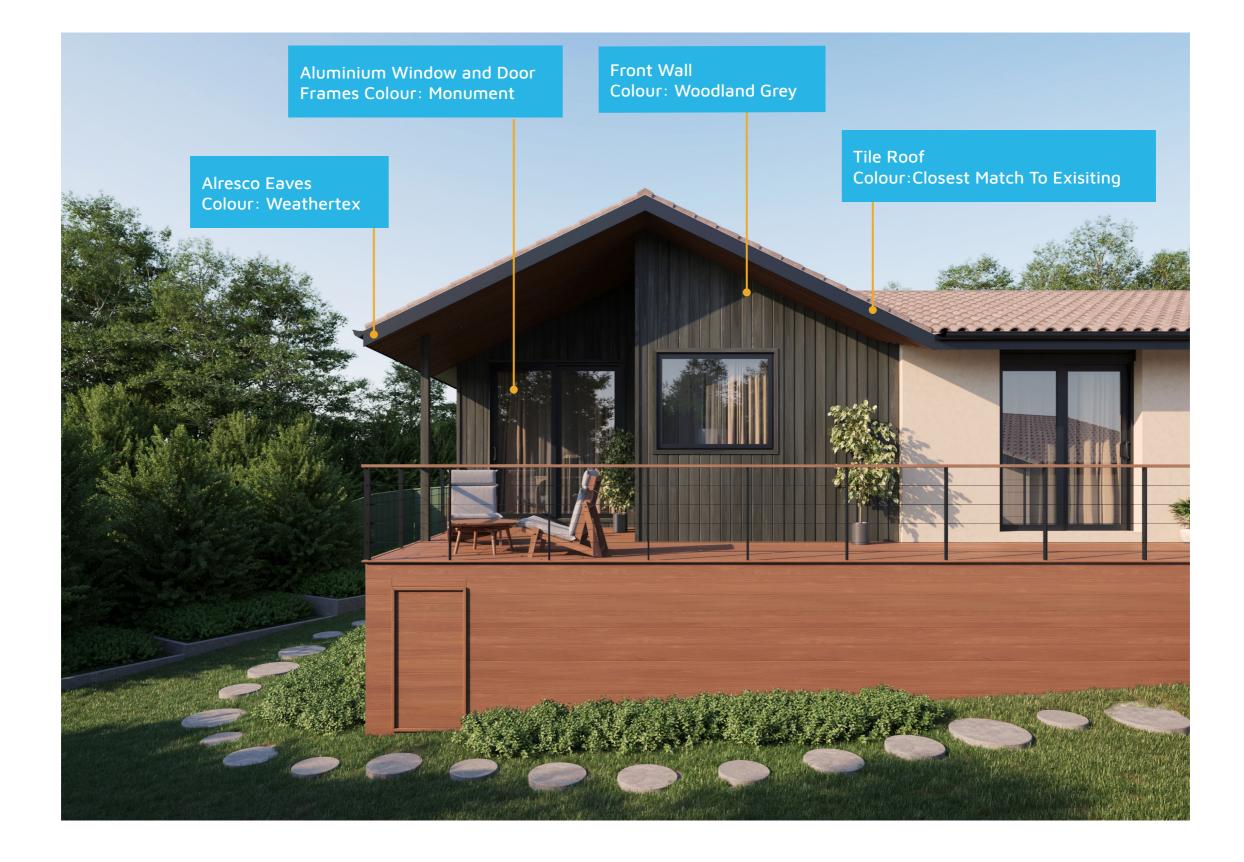

#### **Exterior View**

#### Furniture Floorplan

8

An elevation is the height of the structure from ground level to the height of the roof.

NORTH ELEV. - EXT.

Disclaimer: based on the alternative roof designs and roof covering that you may select and the profile of your block, these elevations are subject to potential change.

9

An elevation is the height of the structure from ground level to the height of the roof.

Disclaimer: based on the alternative roof designs and roof covering that you may select and the profile of your block, these elevations are subject to potential change.