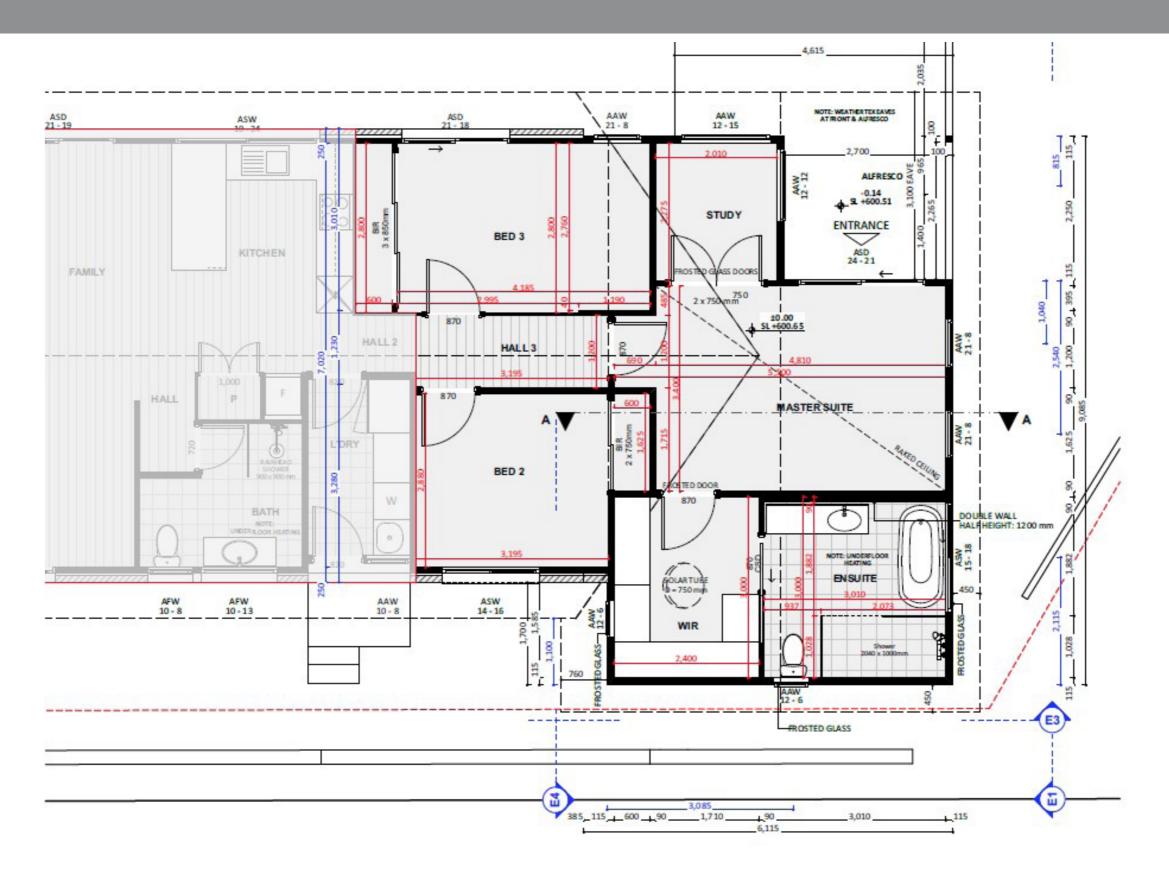

**FIXED** 

# PRICE **EXTENSIONS**



### Exterior View 2 - Twilight





#### **Exterior View 3**



#### **Exterior View 4**





FIXED PRICE EXTENSIONS

#### Aerial View





#### **Exterior View**

### Dimensional Floorplan







#### Furniture Floorplan

8

An elevation is the height of the structure from ground level to the height of the roof.



NORTH ELEV. - EXT.





Disclaimer: based on the alternative roof designs and roof covering that you may select and the profile of your block, these elevations are subject to potential change.



9

An elevation is the height of the structure from ground level to the height of the roof.



Disclaimer: based on the alternative roof designs and roof covering that you may select and the profile of your block, these elevations are subject to potential change.

#### 10

Elevations 2



#### fixedpriceextensions.com.au

canberragrannyflatbuilders.com.au

#### ∑ info@cgfb.com.au

**\$**1300 979 658