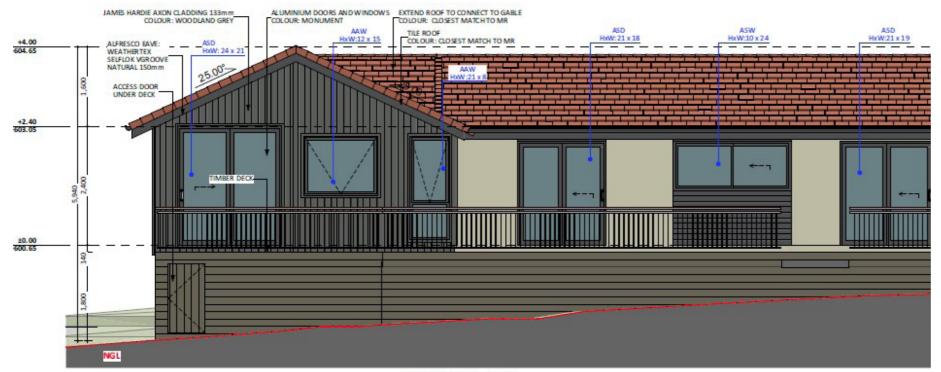

#### Furniture Floorplan

8

An elevation is the height of the structure from ground level to the height of the roof.

NORTH ELEV. - EXT.

Disclaimer: based on the alternative roof designs and roof covering that you may select and the profile of your block, these elevations are subject to potential change.

9

An elevation is the height of the structure from ground level to the height of the roof.

Disclaimer: based on the alternative roof designs and roof covering that you may select and the profile of your block, these elevations are subject to potential change.