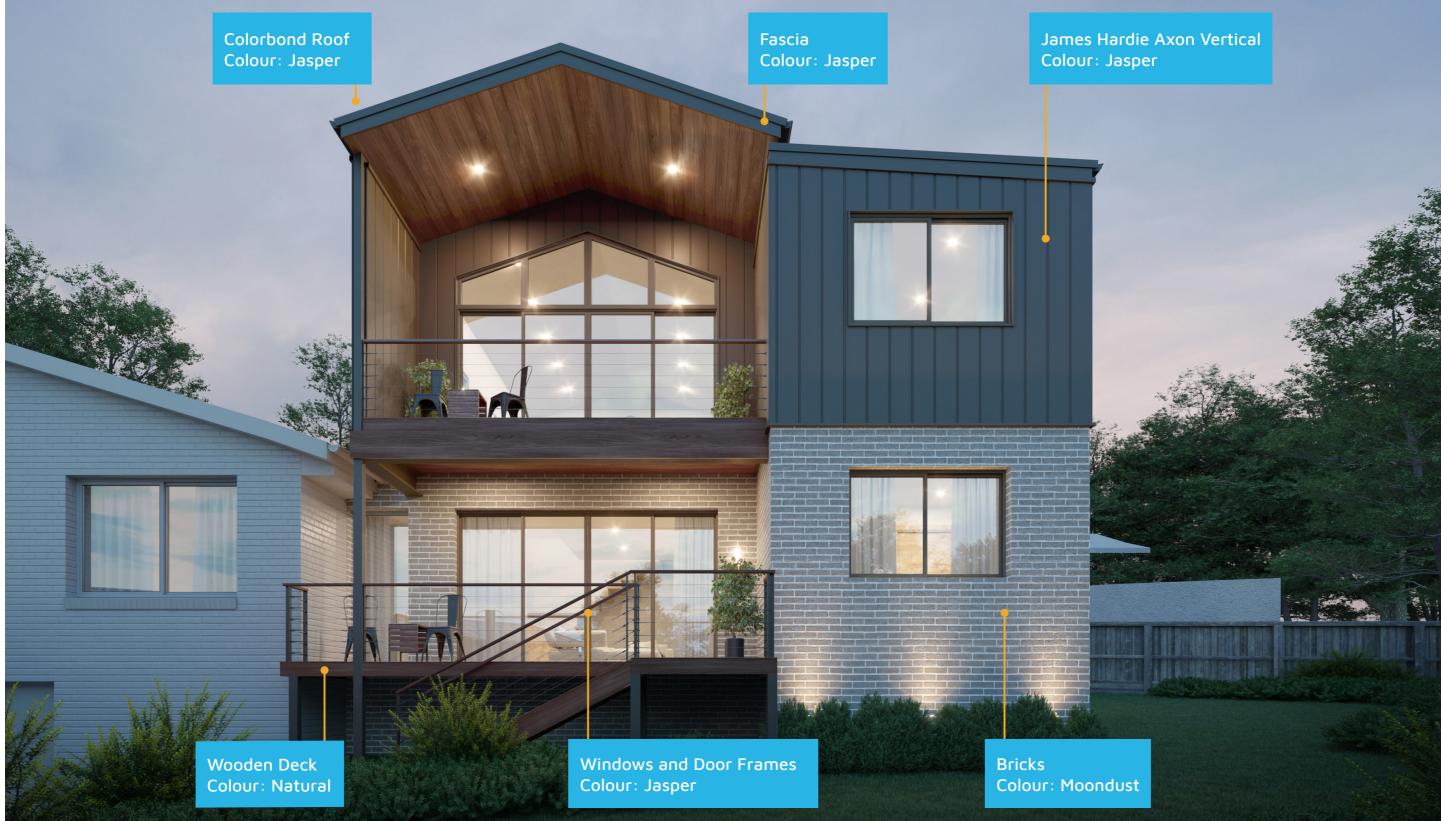

# PRICE **EXTENSIONS**





#### **Exterior View 1**







#### Exterior View 2



#### Exterior View 3







## Exterior View 4 - Twilight





#### Aerial View







FIXED PRICE EXTENSIONS

#### Floorplan - Ground Floor





#### Floorplan - First Floor



FIXED PRICE EXTENSIONS

9

#### Dimensional Floorplan - Ground Floor



SOUTH-WEST ELEVATIONS

FIXED PRICE EXTENSIONS



#### 10

#### Dimensional Floorplan - First Floor



FIXED PRICE EXTENSIONS



#### Furniture Floorplan - Ground Floor



FIXED PRICE EXTENSIONS



#### Furniture Floorplan - First Floor



FIXED PRICE EXTENSIONS

An elevation is the height of the structure from ground level to the height of the roof.





Disclaimer: based on the alternative roof designs and roof covering that you may select and the profile of your block, these elevations are subject to potential change.

## Elevations 1

14

An elevation is the height of the structure from ground level to the height of the