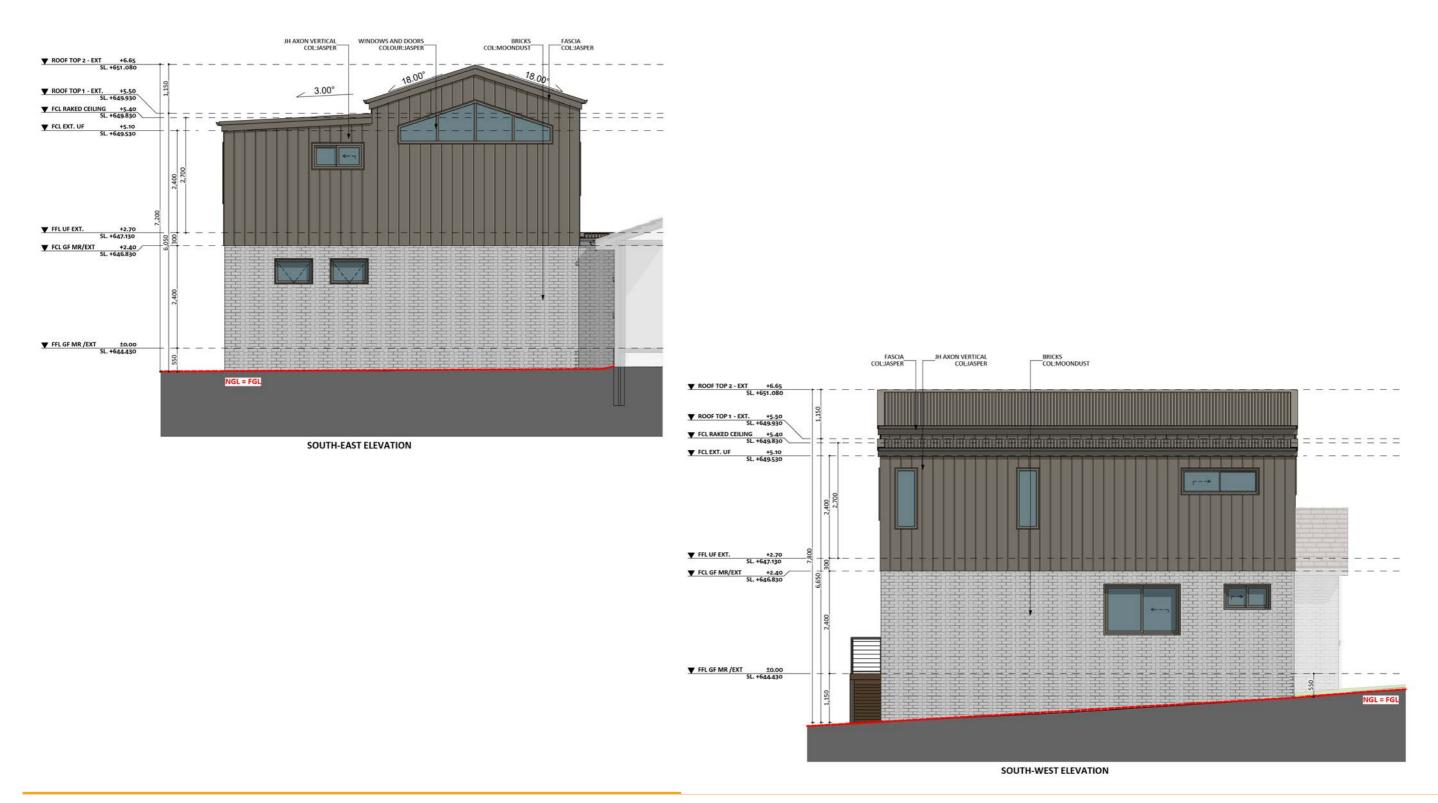

## Elevations 1

14

An elevation is the height of the structure from ground level to the height of the roof.

Disclaimer: based on the alternative roof designs and roof covering that you may select and the profile of your block, these elevations are subject to potential change.

#### Elevations 2