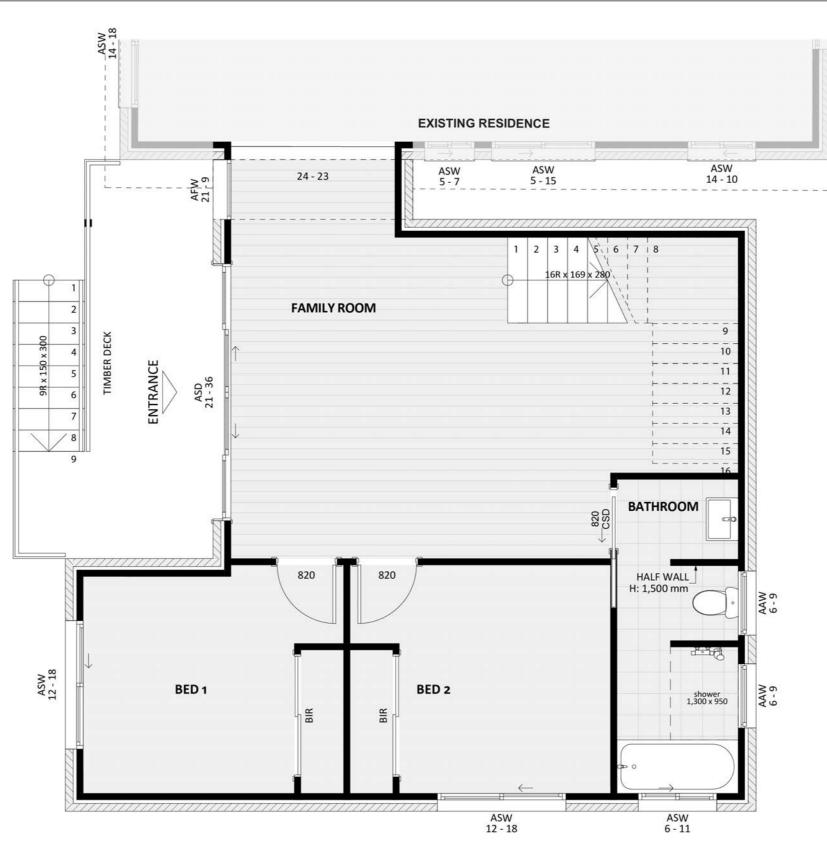

# PRICE **EXTENSIONS**





#### **Exterior View 1**







#### Exterior View 2



#### Exterior View 3







## Exterior View 4 - Twilight





#### Aerial View







FIXED PRICE EXTENSIONS

#### Floorplan - Ground Floor





#### Floorplan - First Floor



FIXED PRICE EXTENSIONS

9

#### Dimensional Floorplan - Ground Floor



SOUTH-WEST ELEVATIONS

FIXED PRICE EXTENSIONS



#### 10

#### Dimensional Floorplan - First Floor



FIXED PRICE EXTENSIONS



#### Furniture Floorplan - Ground Floor



FIXED PRICE EXTENSIONS



#### Furniture Floorplan - First Floor



FIXED PRICE EXTENSIONS

An elevation is the height of the structure from ground level to the height of the roof.





Disclaimer: based on the alternative roof designs and roof covering that you may select and the profile of your block, these elevations are subject to potential change.

## Elevations 1

14

An elevation is the height of the structure from ground level to the height of the roof