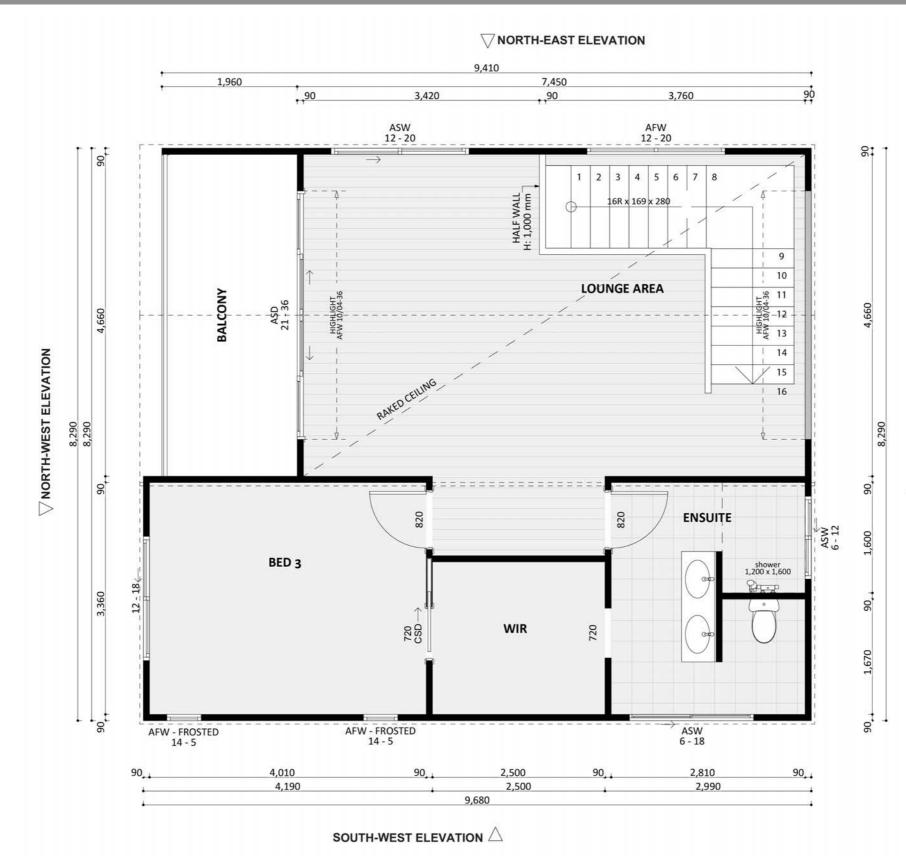

# PRICE **EXTENSIONS**





#### **Exterior View 1**







#### Exterior View 2



#### Exterior View 3







## Exterior View 4 - Twilight





#### Aerial View







FIXED PRICE EXTENSIONS

#### Floorplan - Ground Floor





#### Floorplan - First Floor



FIXED PRICE EXTENSIONS

9

#### Dimensional Floorplan - Ground Floor



SOUTH-WEST ELEVATIONS

FIXED PRICE EXTENSIONS



#### 10

#### Dimensional Floorplan - First Floor



FIXED PRICE EXTENSIONS



#### Furniture Floorplan - Ground Floor



FIXED PRICE EXTENSIONS



#### Furniture Floorplan - First Floor



FIXED PRICE EXTENSIONS

An elevation is the height of the structure from ground level to the height of the roof.





Disclaimer: based on the alternative roof designs and roof covering that you may select and the profile of your block, these elevations are subject to potential change.

## Elevations 1

14

An elevation is the height of the structure from ground level to the height of the roof.



Disclaimer: based on the alternative roof designs and roof covering that you may select and the profile of your block, these elevations are subject to potential change.

#### Elevations 2



#### fixedpriceextensions.com.au

canberragrannyflatbuilders.com.au