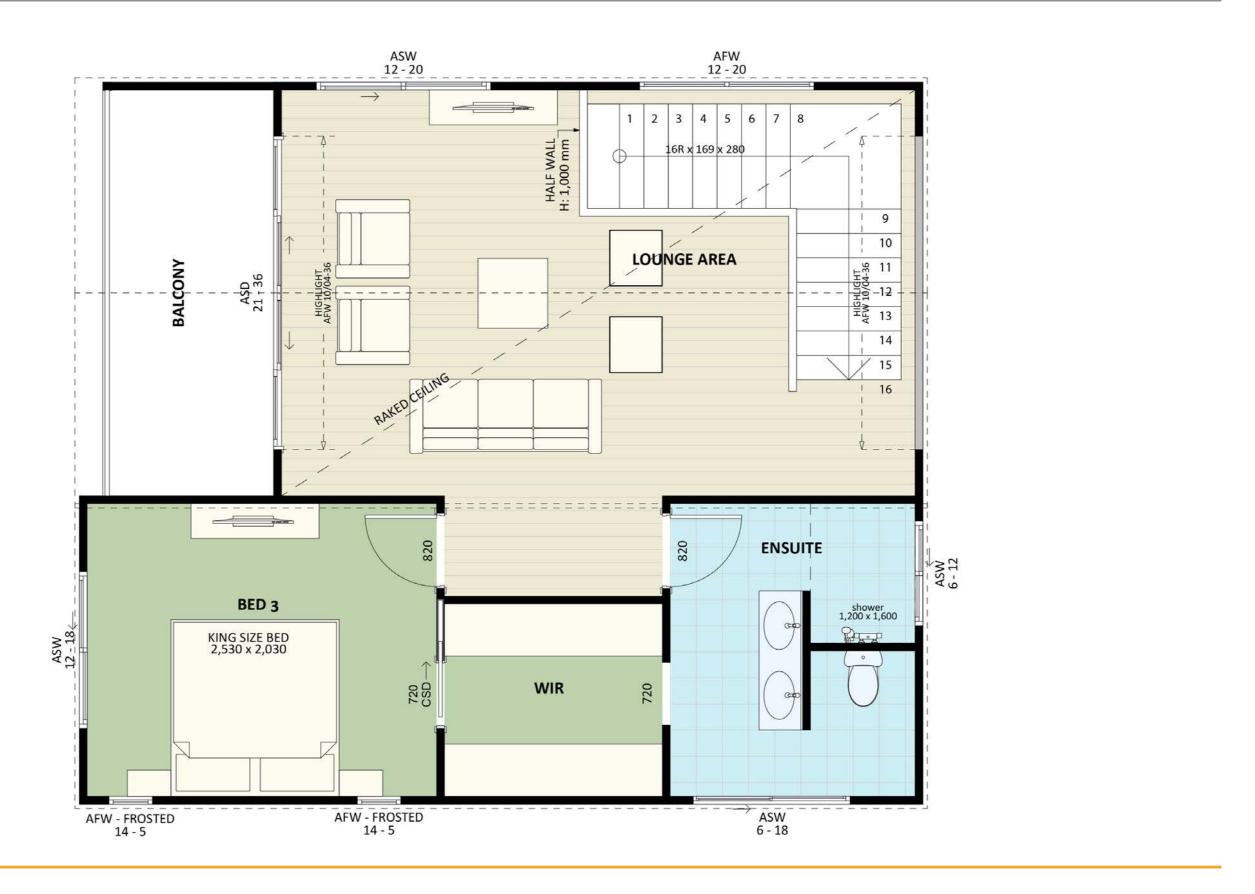

#### Furniture Floorplan - First Floor

FIXED PRICE EXTENSIONS

An elevation is the height of the structure from ground level to the height of the roof.

Disclaimer: based on the alternative roof designs and roof covering that you may select and the profile of your block, these elevations are subject to potential change.