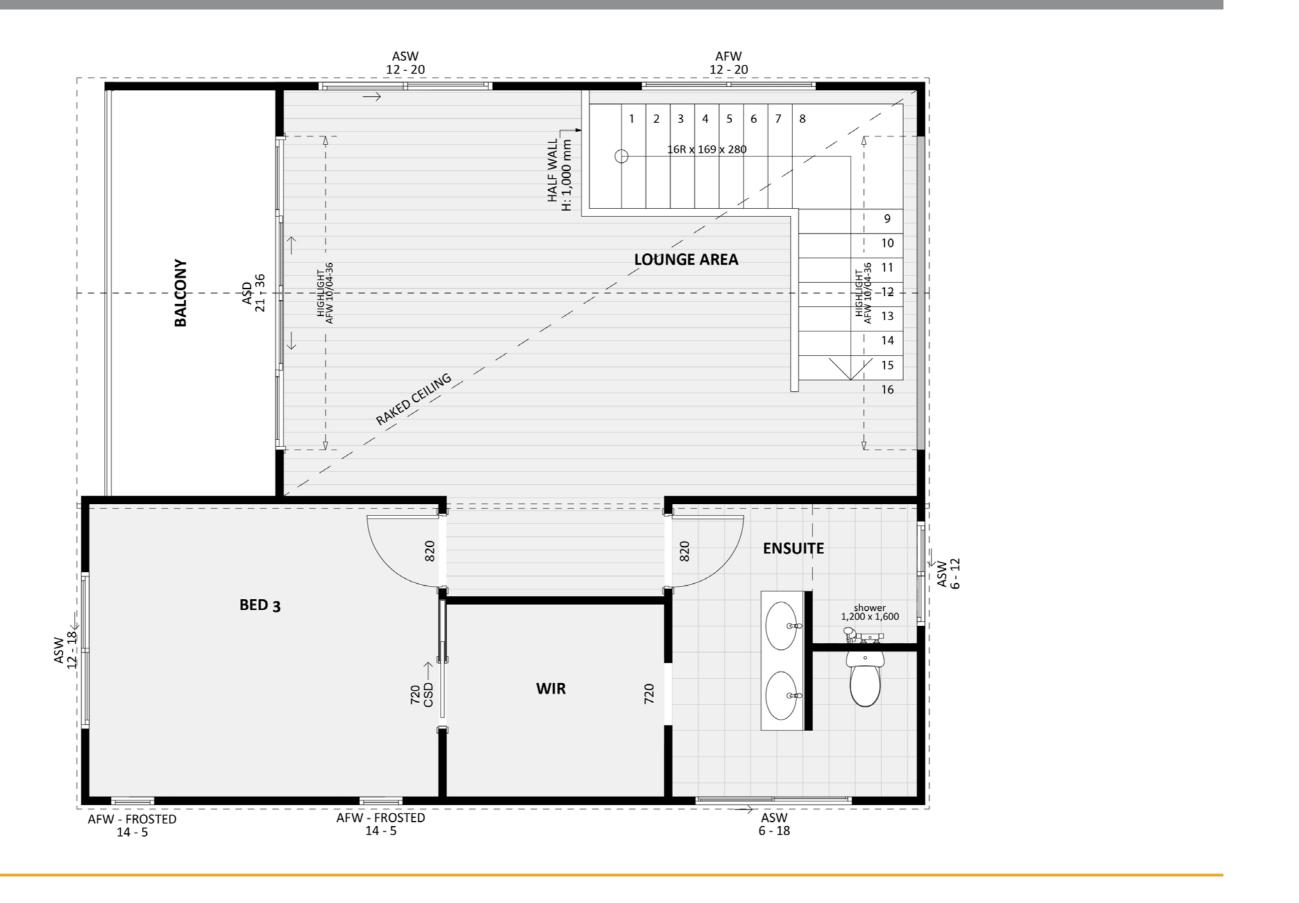

# PRICE **EXTENSIONS**





#### **Exterior View 1**







#### Exterior View 2



#### Exterior View 3







## Exterior View 4 - Twilight





#### Aerial View







FIXED PRICE EXTENSIONS

#### Floorplan - Ground Floor





#### Floorplan - First Floor



FIXED PRICE EXTENSIONS

9

#### Dimensional Floorplan - Ground Floor



SOUTH-WEST ELEVATIONS

FIXED PRICE EXTENSIONS



#### 10

#### Dimensional Floorplan - First Floor



FIXED PRICE EXTENSIONS



#### Furniture Floorplan - Ground Floor



FIXED PRICE EXTENSIONS



#### Furniture Floorplan - First Floor



FIXED PRICE EXTENSIONS

An elevation is the height of the structure from ground level to the height of the roof.





Disclaimer: based on the alternative roof designs and roof covering that you may select and the profile of your block, these elevations are subject to potential change.

## Elevations 1

14

An elevation is the height of the structure from ground level to the height of the roof.



Disclaimer: based on the alternative roof designs and roof covering that you may selec