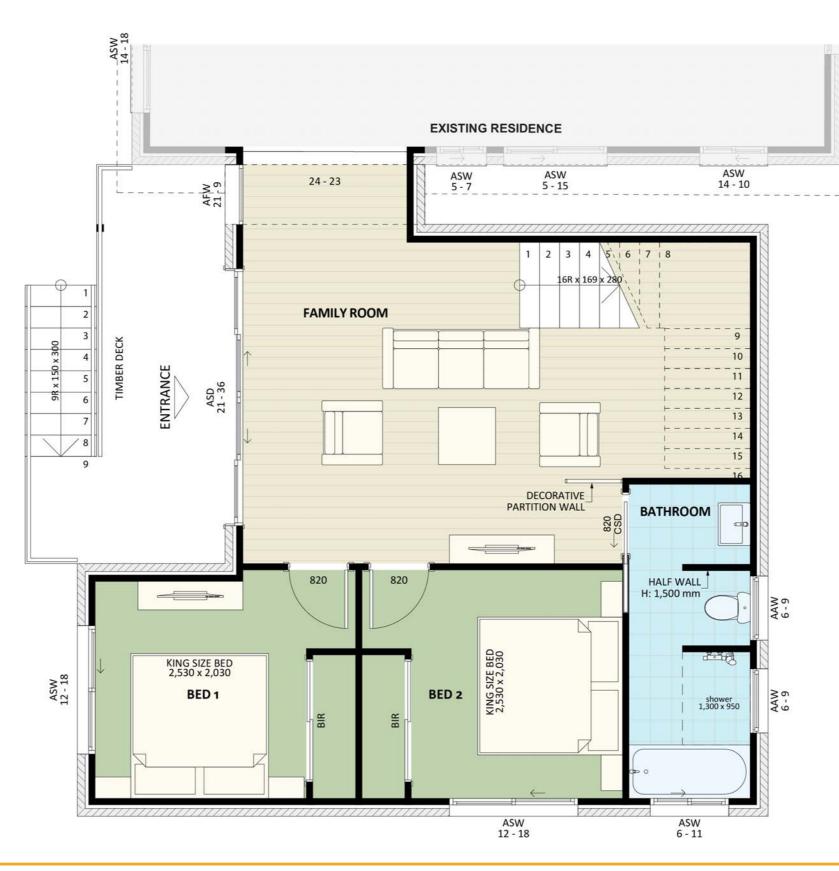

#### Furniture Floorplan - First Floor

FIXED PRICE EXTENSIONS

An elevation is the height of the structure from ground level to the height of the roof.

Disclaimer: based on the alternative roof designs and roof covering that you may select and the profile of your block, these elevations are subject to potential change.