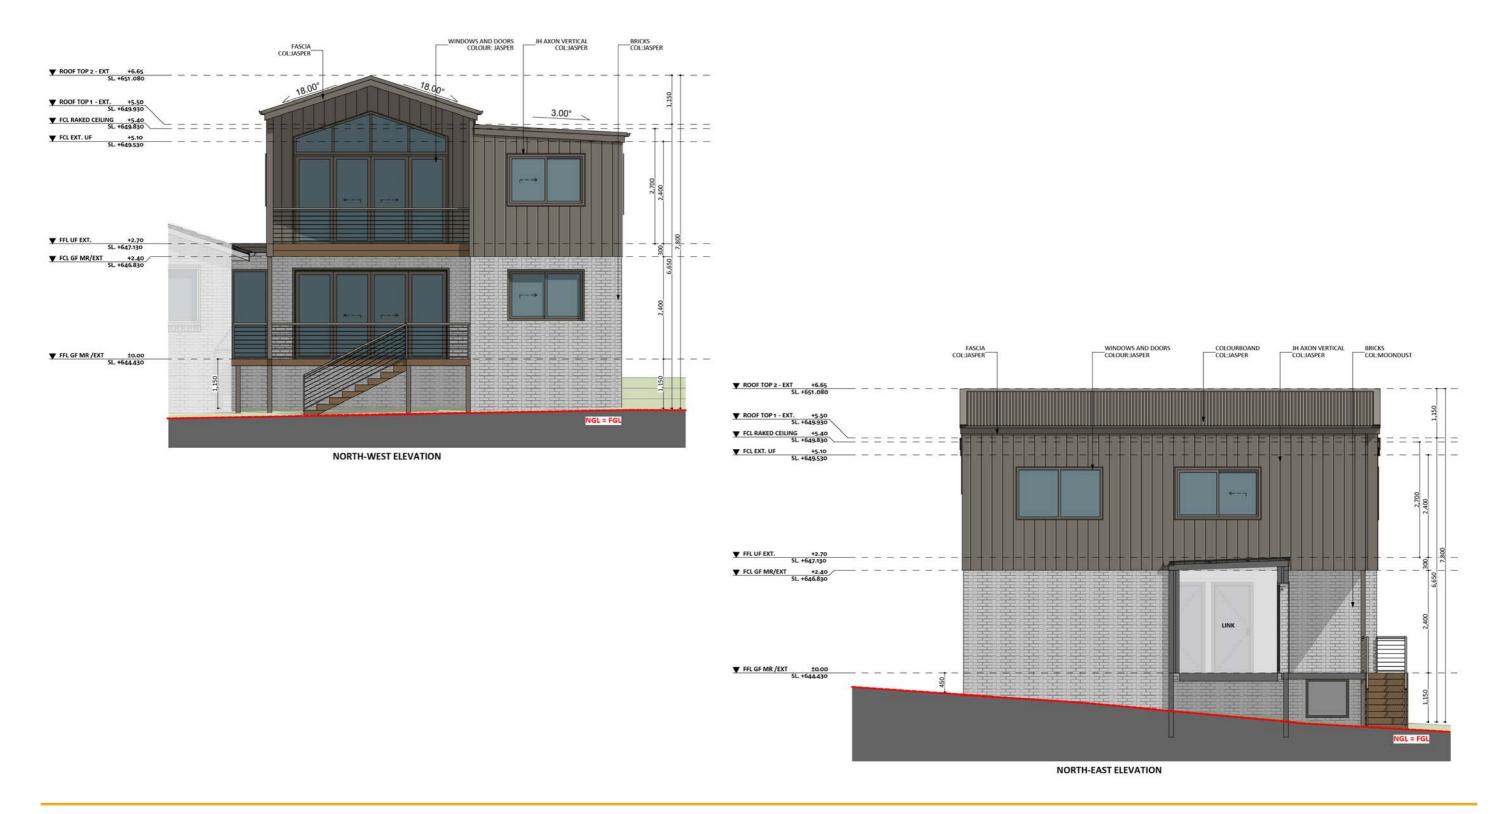

## Elevations 1

14

An elevation is the height of the structure from ground level to the height of the roof.

Disclaimer: based on the alternative roof designs and roof covering that you may select and the profile of your block, these elevations are subject to potential change.

#### Elevations 2