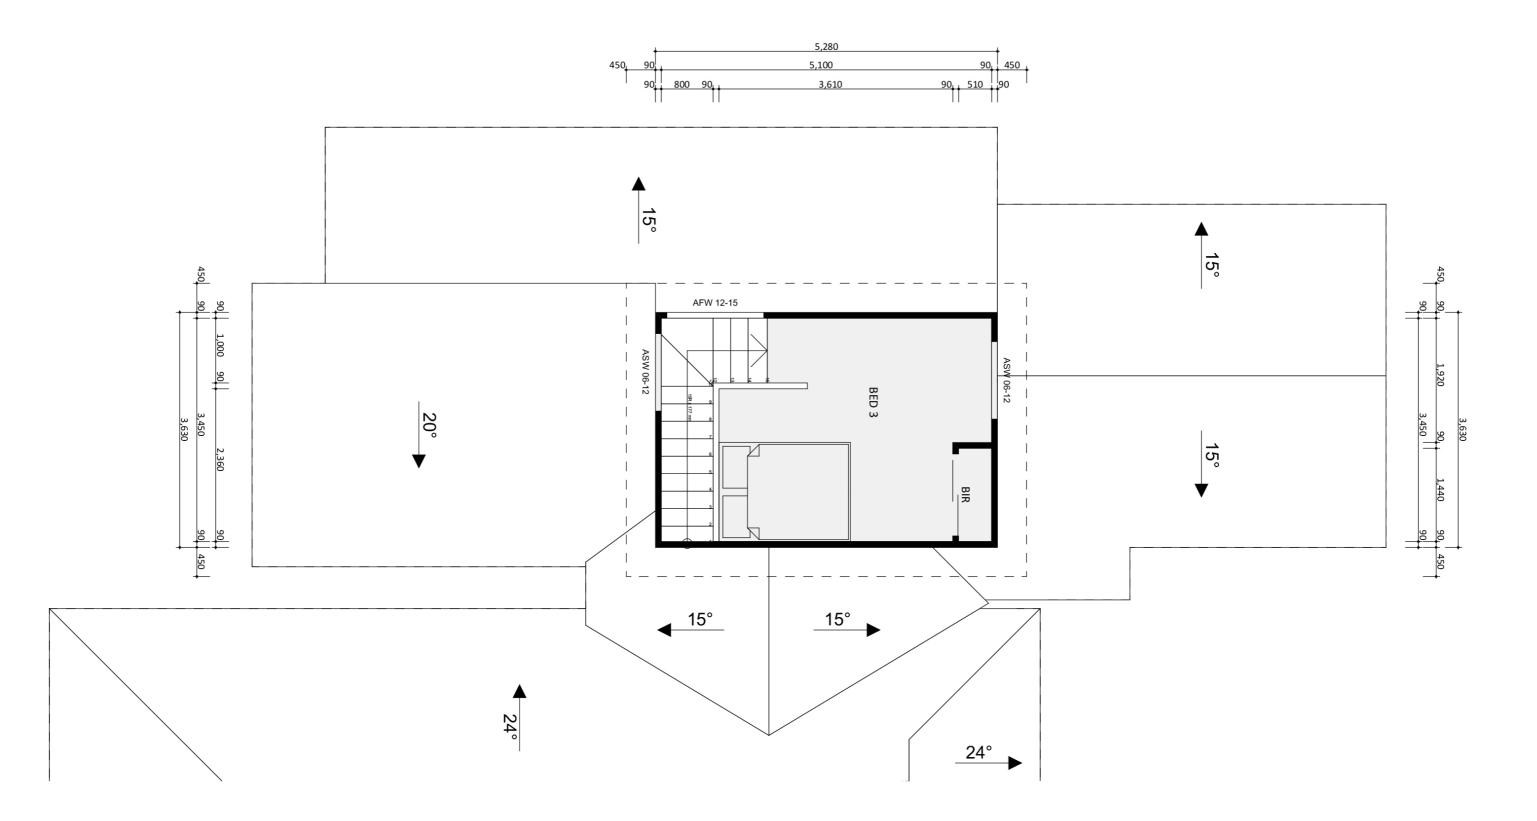

# 

# PRICE **EXTENSIONS**



### **Exterior View 1**







### Dimensional Floorplan - Ground Floor



FIXED PRICE EXTENSIONS





4

### Dimensional Floorplan - 1st Floor



FIXED PRICE EXTENSIONS





### Furniture Floorplan

6

An elevation is the height of the structure from ground level to the height of the roof.



Disclaimer: based on the alternative roof designs and roof covering that you may select and the profile of your block, these elevations are subject to potential change.

### Elevations



### fixedpriceextensions.com.au

canberragrannyflatbuilders.com.au

### ∑ info@cgfb.com.au

### **\$**1300 979 658