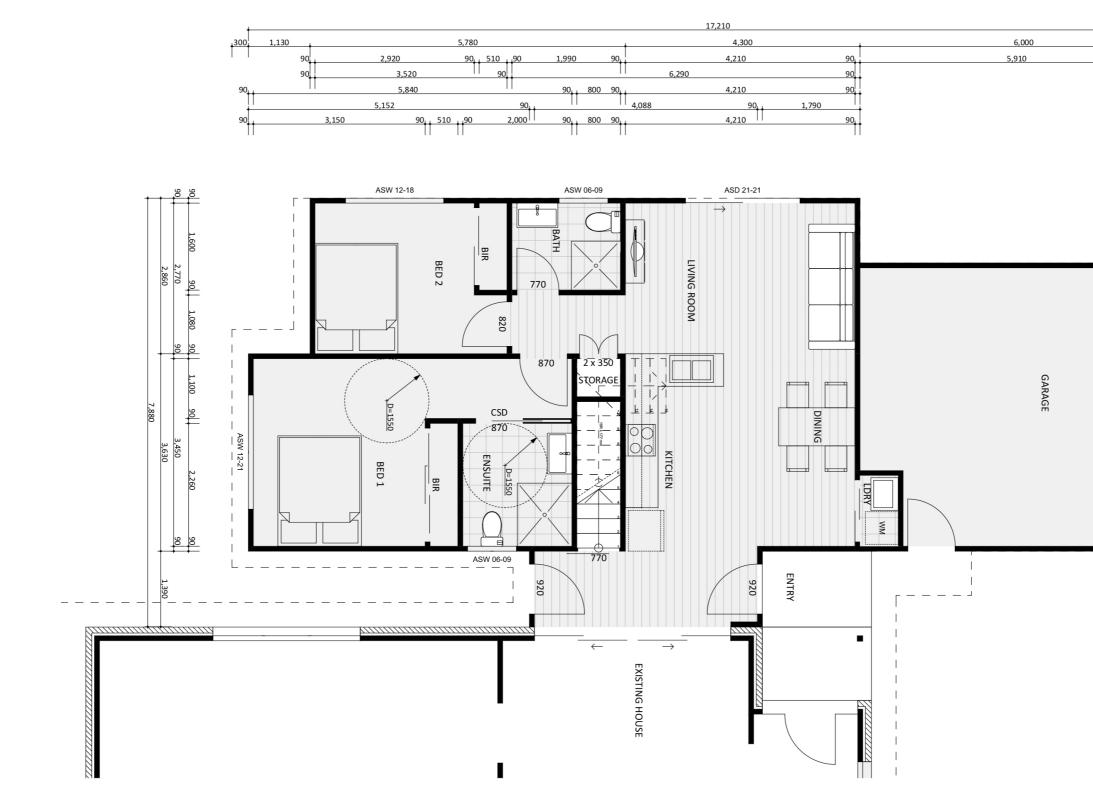

### Furniture Floorplan

6

An elevation is the height of the structure from ground level to the height of the roof.

Disclaimer: based on the alternative roof designs and roof covering that you may select and the profile of your block, these elevations are subject to potential change.