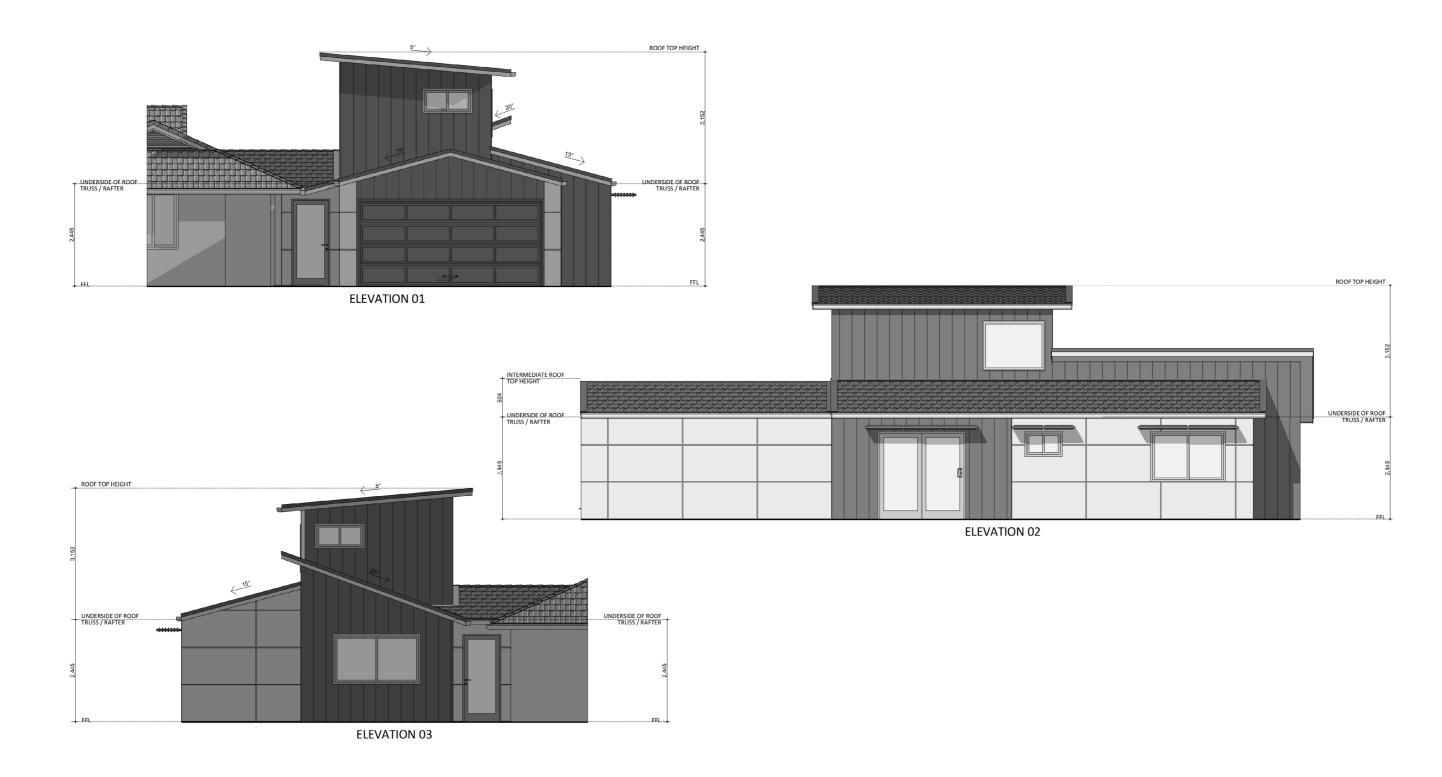

### Furniture Floorplan

6

An elevation is the height of the structure from ground level to the height of the roof.

Disclaimer: based on the alternative roof designs and roof covering that you may select and the profile of your block, these elevations are subject to potential change.

### Elevations