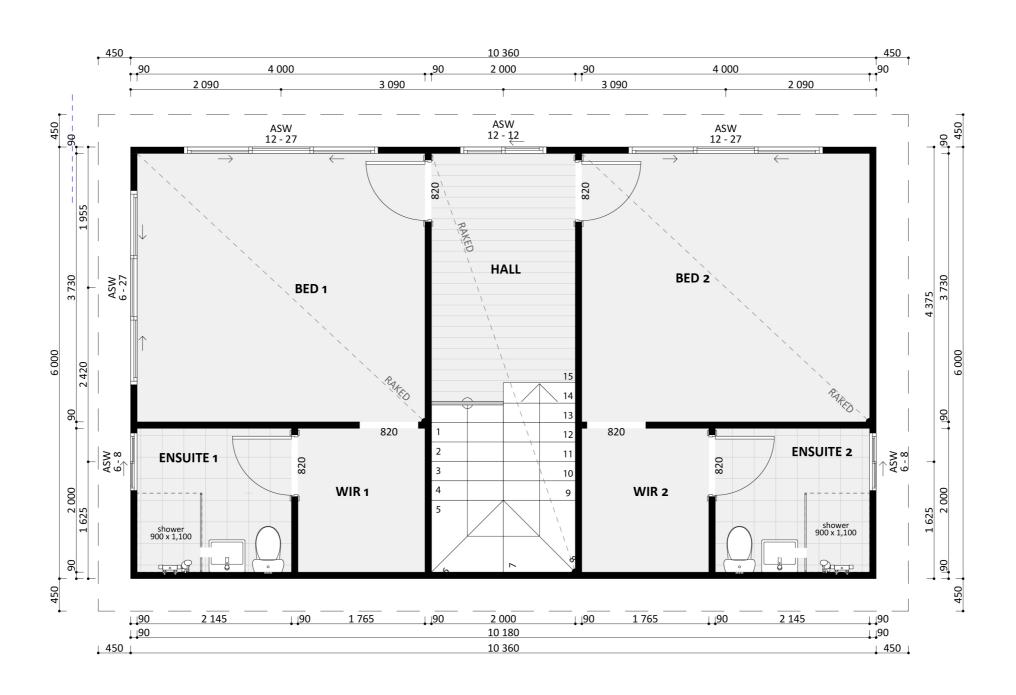

ACT Building Lic: 2012767











Design 1235 Exterior View 3









# Design 1235 Aerial View





# Design 1235 Exterior View





# Floorplan - Ground Floor









### Dimensional Floorplan - Ground Floor





### Dimensional Floorplan - First Floor





## Furniture Floorplan - Ground Floor









An elevation is the height of the structure from ground level to the height of the roof.



**NORTH ELEVATION 1** 



WEST ELEVATION 1



An elevation is the height of the structure from ground level to the height of the roof.



**EAST ELEVATION 1** 



**SOUTH ELEVATION 1** 





fixedpriceextensions.com.au canberragrannyflatbuilders.com.au









MASTER BUILDERS ACT Building Lic: 2012767