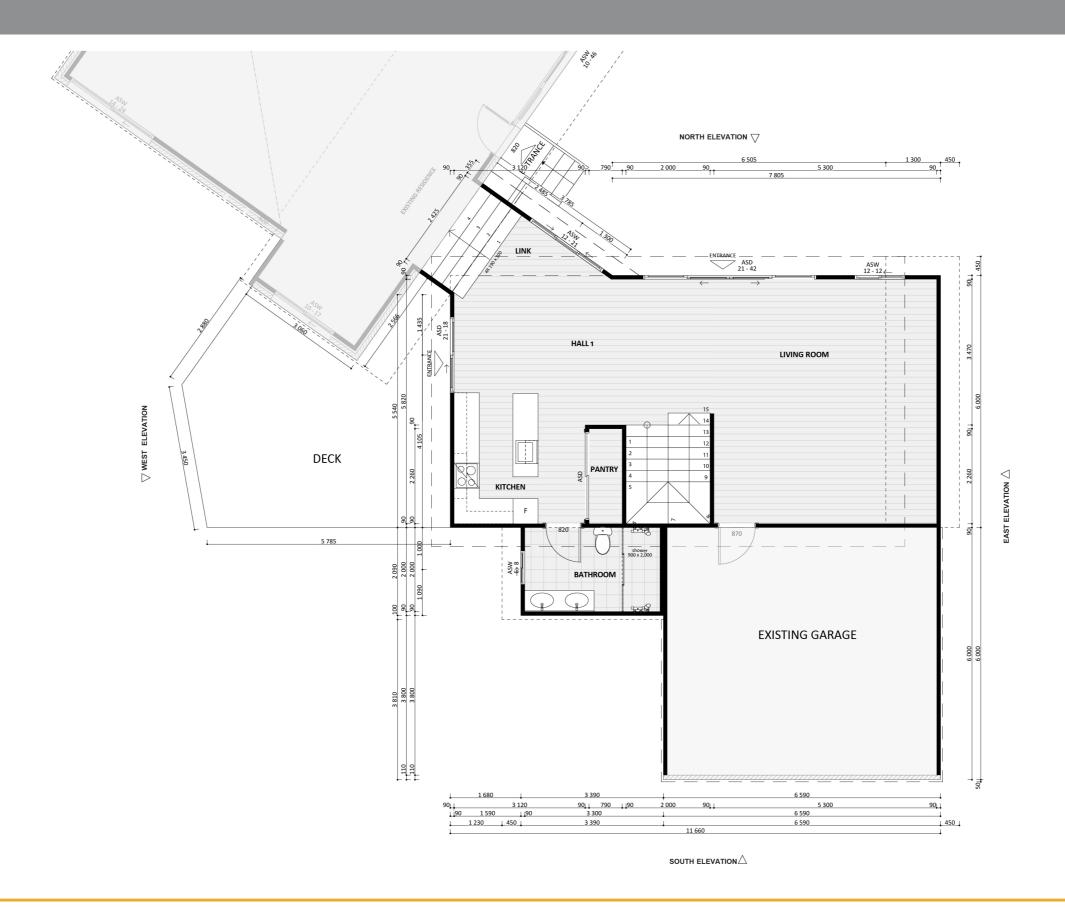

ACT Building Lic: 2012767











Design 1235 Exterior View 3









# Design 1235 Aerial View





# Design 1235 Exterior View





# Floorplan - Ground Floor









### Dimensional Floorplan - Ground Floor





### Dimensional Floorplan - First Floor





## Furniture Floorplan - Ground Floor









An elevation is the height of the structure from ground level to the height of the roof.



**NORTH ELEVATION 1** 



WEST ELEVATION 1



An elevation is the height of the structure from ground level to the height of the roof.



**EAST ELEVATION 1** 



**SOUTH ELEVATION 1** 





fixedpriceextensions.com.au canberragrannyflatbuilders.com.au









MASTER BUILDERS ACT Building Lic: 2012767