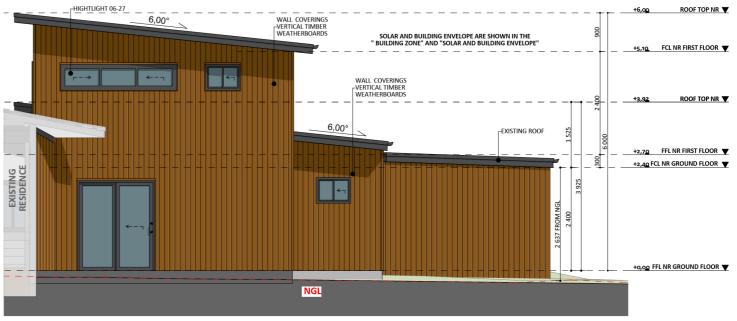

## Furniture Floorplan - Ground Floor

An elevation is the height of the structure from ground level to the height of the roof.

**NORTH ELEVATION 1** 

WEST ELEVATION 1

An elevation is the height of the structure from ground level to the height of the roof.

**EAST ELEVATION 1** 

**SOUTH ELEVATION 1** 

fixedpriceextensions.com.au canberragrannyflatbuilders.com.au

MASTER BUILDERS ACT Building Lic: 2012767