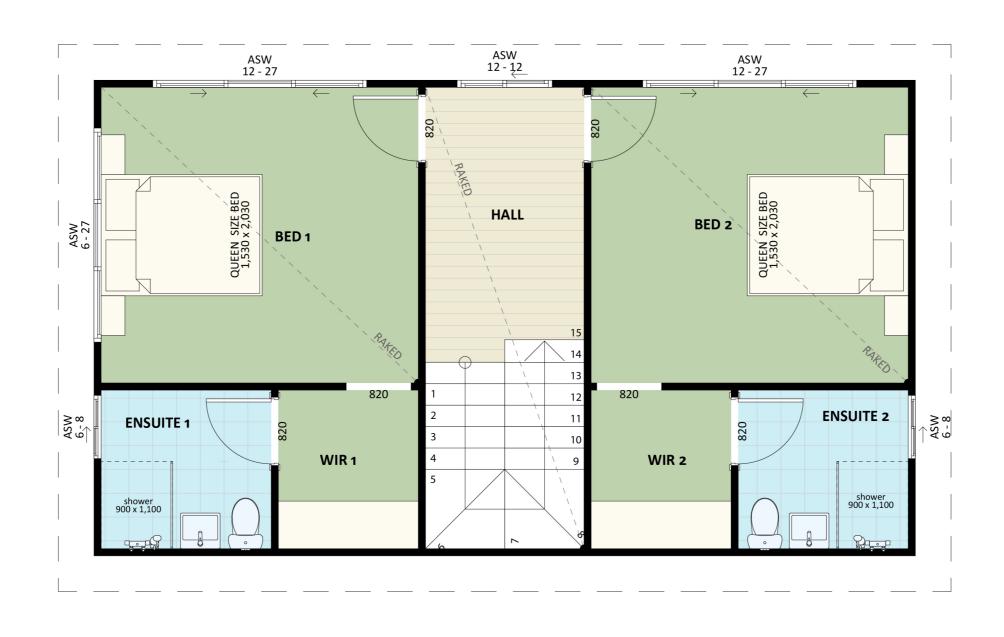

ACT Building Lic: 2012767











Design 1235 Exterior View 3









# Design 1235 Aerial View





# Design 1235 Exterior View





# Floorplan - Ground Floor









### Dimensional Floorplan - Ground Floor





### Dimensional Floorplan - First Floor





## Furniture Floorplan - Ground Floor









An elevation is the height of the structure from ground level to the height of the roof.



**NORTH ELEVATION 1** 



WEST ELEVATION 1



An elevation is the height of the structure from ground level to the height of the roof.



**EAST ELEVATION 1** 



**SOUTH ELEVATION 1** 





fixedpriceextensions.com.au canberragrannyflatbuilders.com.au









MASTER BUILDERS ACT Building Lic: 2012767