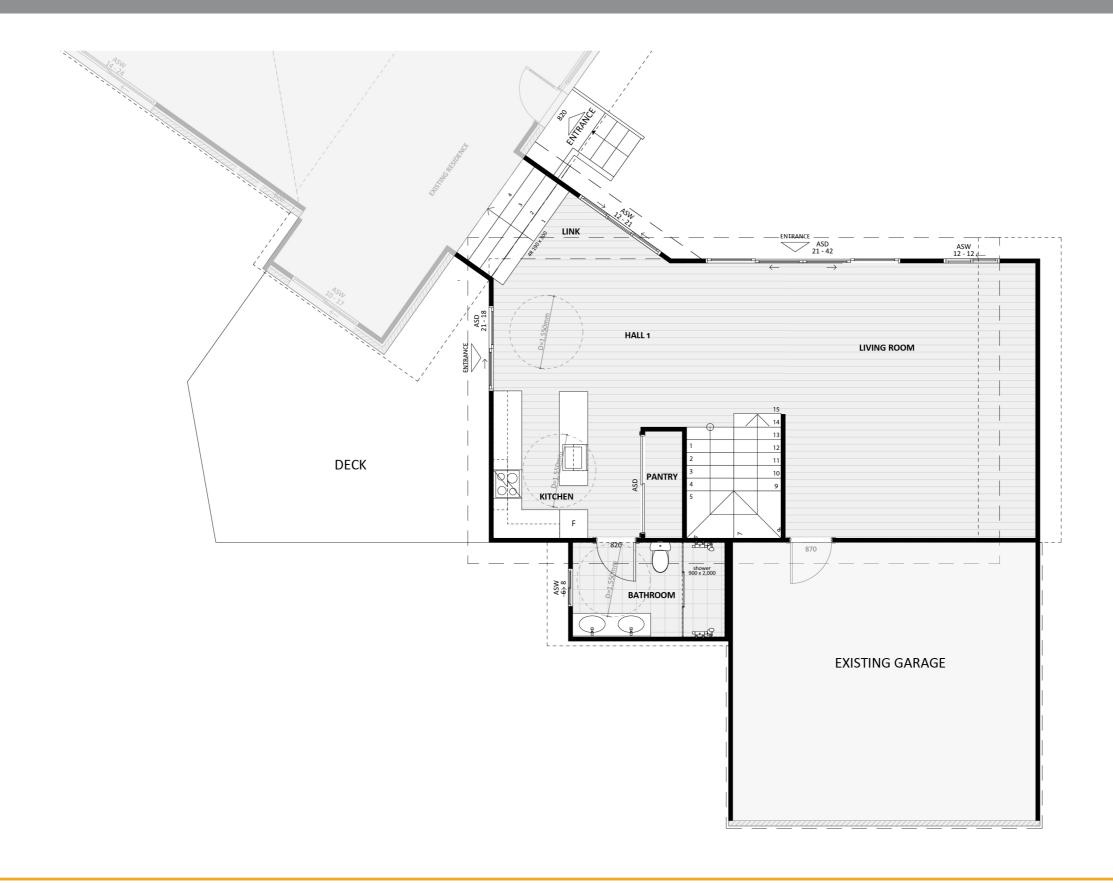

ACT Building Lic: 2012767











Design 1235 Exterior View 3









# Design 1235 Aerial View





# Design 1235 Exterior View





# Floorplan - Ground Floor









### Dimensional Floorplan - Ground Floor





### Dimensional Floorplan - First Floor





## Furniture Floorplan - Ground Floor









An elevation is the height of the structure from ground level to the height of the roof.



**NORTH ELEVATION 1** 



WEST ELEVATION 1



An elevation is the height of the structure from ground level to the height of the roof.



**EAST ELEVATION 1** 



**SOUTH ELEVATION 1** 





fixedpriceextensions.com.au canberragrannyflatbuilders.com.au









MASTER BUILDERS ACT Building Lic: 2012767