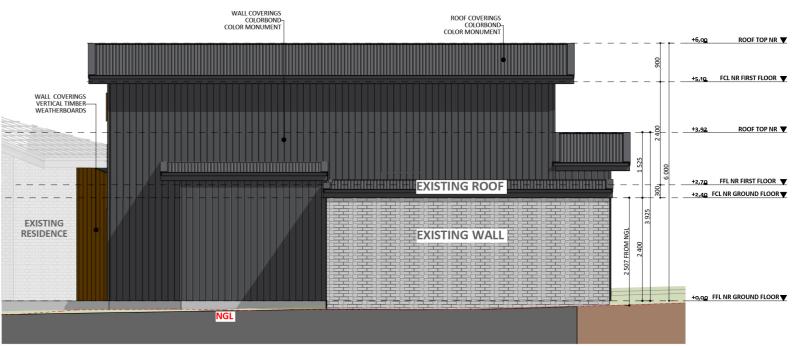

## Furniture Floorplan - Ground Floor

An elevation is the height of the structure from ground level to the height of the roof.

**NORTH ELEVATION 1** 

WEST ELEVATION 1

An elevation is the height of the structure from ground level to the height of the roof.

**EAST ELEVATION 1** 

**SOUTH ELEVATION 1** 

fixedpriceextensions.com.au canberragrannyflatbuilders.com.au

MASTER BUILDERS ACT Building Lic: 2012767