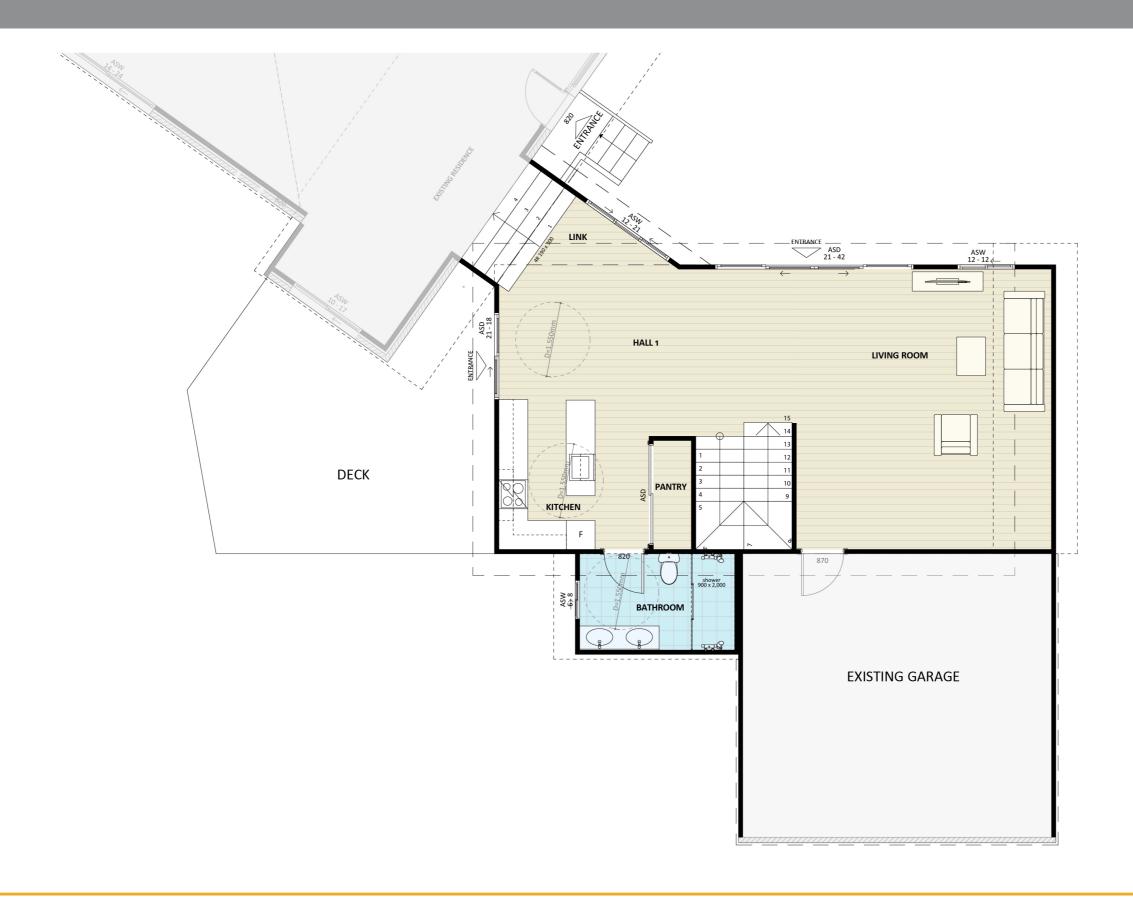

## Furniture Floorplan - Ground Floor

An elevation is the height of the structure from ground level to the height of the roof.

**NORTH ELEVATION 1** 

WEST ELEVATION 1

An elevation is the height of the structure from ground level to the height of the roof.