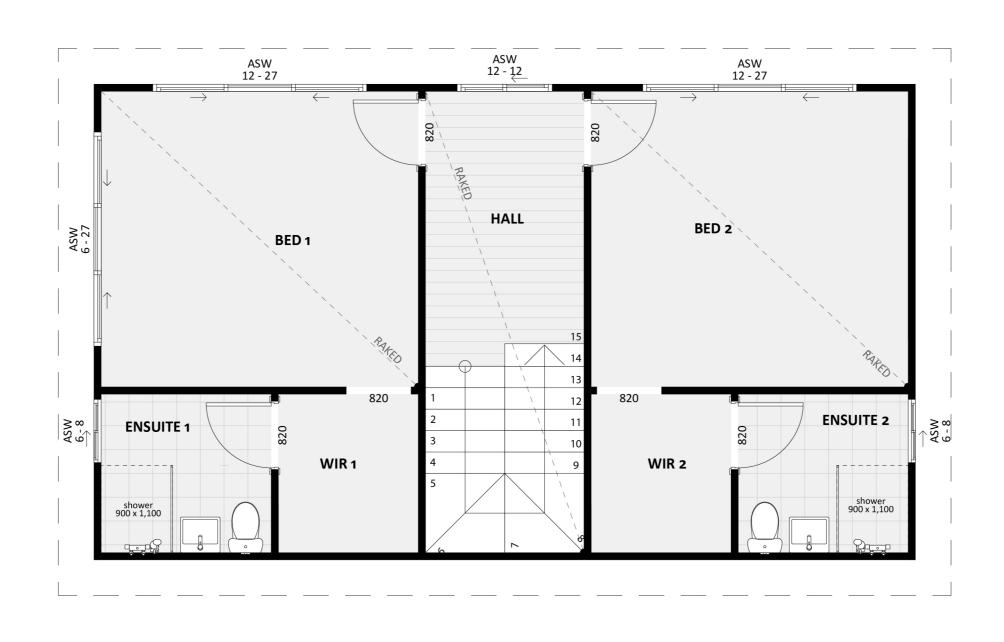

ACT Building Lic: 2012767











Design 1235 Exterior View 3









# Design 1235 Aerial View





# Design 1235 Exterior View





# Floorplan - Ground Floor









### Dimensional Floorplan - Ground Floor





### Dimensional Floorplan - First Floor





## Furniture Floorplan - Ground Floor









An elevation is the height of the structure from ground level to the height of the roof.



**NORTH ELEVATION 1** 



WEST ELEVATION 1



An elevation is the height of the structure from ground level to the height of the roof.



**EAST ELEVATION 1** 



**SOUTH ELEVATION 1** 





fixedpriceextensions.com.au canberragrannyflatbuilders.com.au









MASTER BUILDERS ACT Building Lic: 2012767