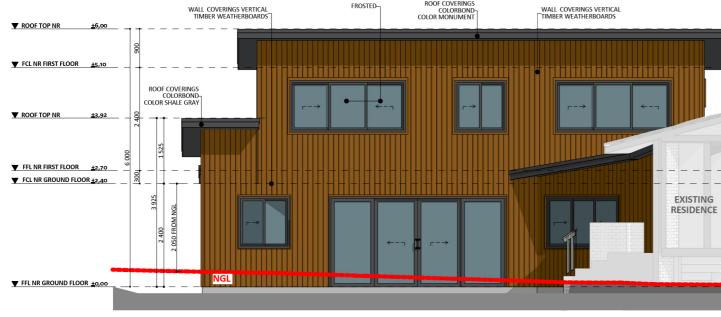

## Furniture Floorplan - Ground Floor

An elevation is the height of the structure from ground level to the height of the roof.

**NORTH ELEVATION 1** 

WEST ELEVATION 1

An elevation is the height of the structure from ground level to the height of the roof.

**EAST ELEVATION 1** 

**SOUTH ELEVATION 1** 

fixedpriceextensions.com.au canberragrannyflatbuilders.com.au

MASTER BUILDERS ACT Building Lic: 2012767