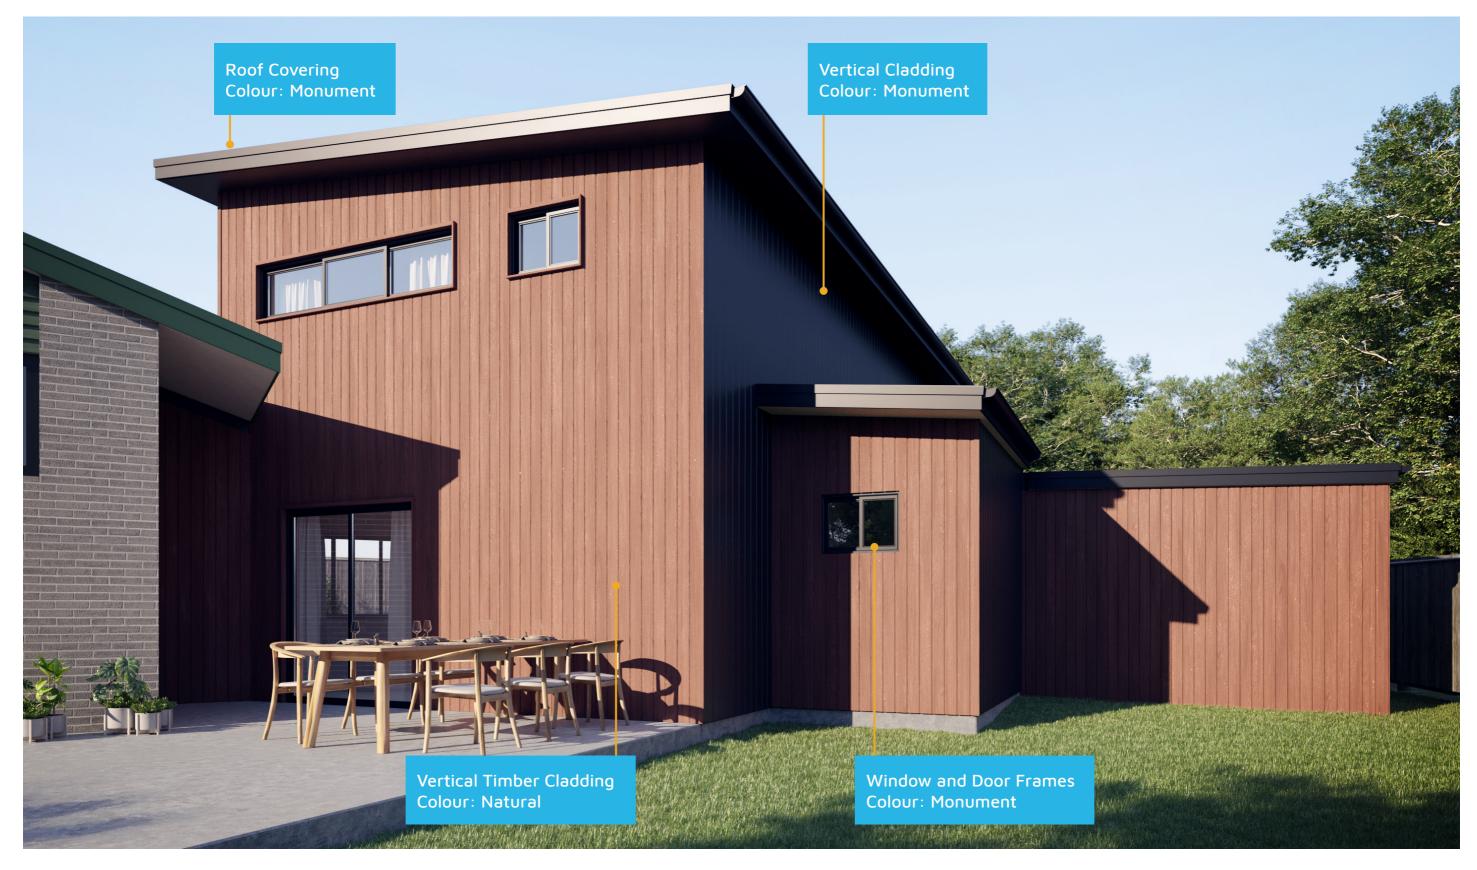

ACT Building Lic: 2012767











Design 1235 Exterior View 3









# Design 1235 Aerial View





# Design 1235 Exterior View





# Floorplan - Ground Floor









### Dimensional Floorplan - Ground Floor





### Dimensional Floorplan - First Floor





## Furniture Floorplan - Ground Floor









An elevation is the height of the structure from ground level to the height of the roof.



**NORTH ELEVATION 1** 



WEST ELEVATION 1



An elevation is the height of the structure from ground level to the height of the roof.



**EAST ELEVATION 1** 



**SOUTH ELEVATION 1** 





fixedpriceextensions.com.au canberragrannyflatbuilders.com.au









MASTER BUILDERS ACT Building Lic: 2012767