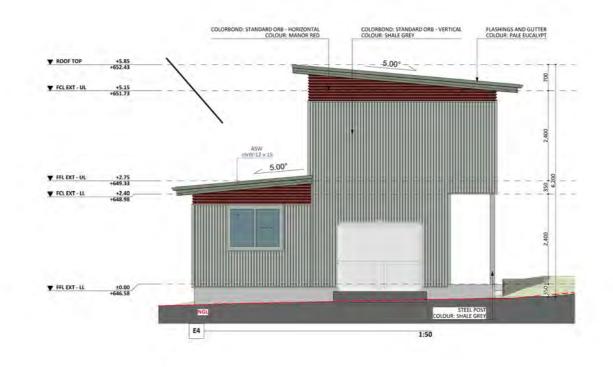

#### Elevations 1

An elevation is the height of the structure from ground level to the height of the roof.

Disclaimer: based on the alternative roof designs and roof covering that you may select and the profile of your block, these elevations are subject to potential change.