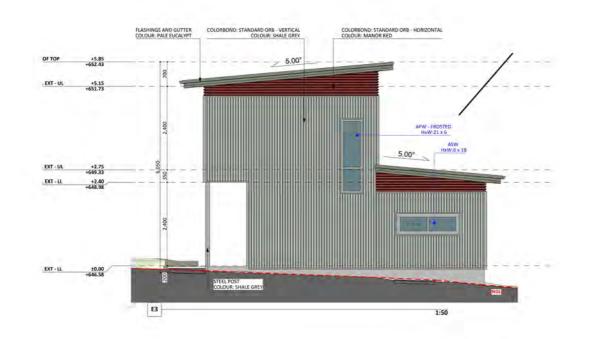

#### Elevations 1

An elevation is the height of the structure from ground level to the height of the roof.

Disclaimer: based on the alternative roof designs and roof covering that you may select and the profile of your block, these elevations are subject to potential change.