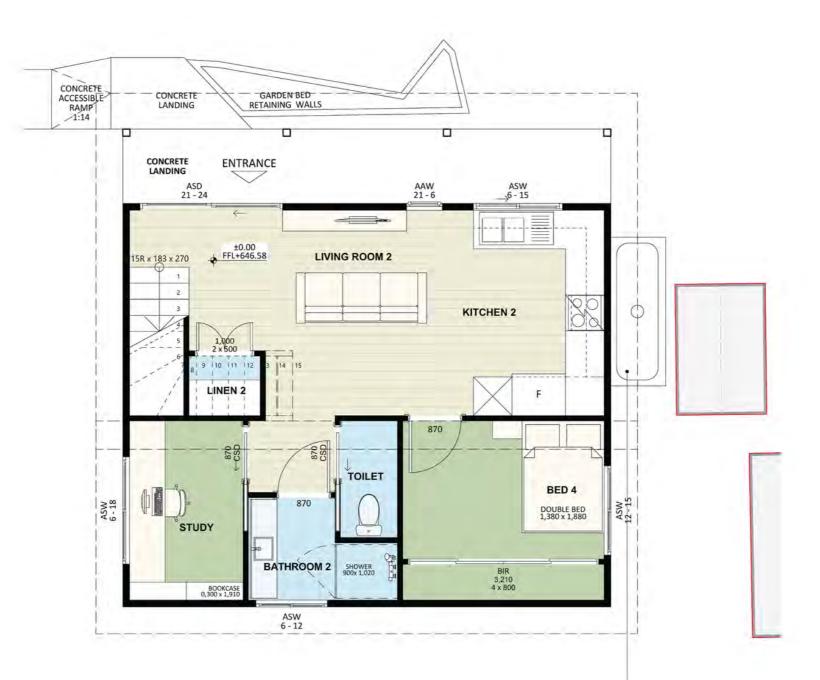

# PRICE **EXTENSIONS**



FIXED PRICE EXTENSIONS

#### Exterior View 2 - Twilight

2



FIXED PRICE EXTENSIONS

#### **Exterior View 3**





#### **Exterior View 4**







#### Aerial View



FIXED PRICE EXTENSIONS

#### **Exterior View**

#### Dimensional Floorplan - Lower Level

# Design 1234



### Dimensional Floorplan - Upper Level

#### Design 1234









#### Furniture Floorplan - Lower Level

### Design 1234







## Furniture Floorplan - Upper Level







An elevation is the height of the structure from ground level to the height of the roof.





Disclaimer: based on the alternative roof designs and roof covering that you may select and the profile of your block, these elevations are subject to potential change.

#### Elevations 1

An elevation is the height of the structure from ground level to the height of the roof.





Disclaimer: based on the alternative roof designs and roof covering that you may select and the profile of your block, these elevations are subject to potential change.





#### fixedpriceextensions.com.au

canberragrannyflatbuilders.com.au

#### ∑ info@cgfb.com.au

#### **\$**1300 979 658