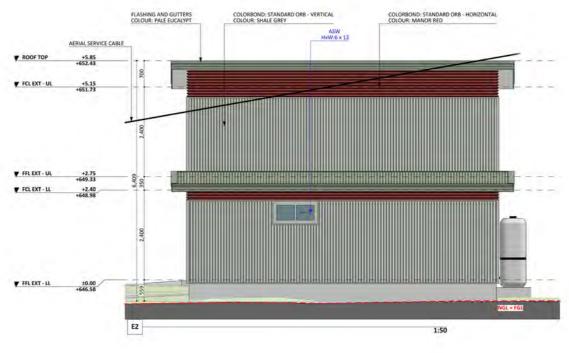

#### Elevations 1

An elevation is the height of the structure from ground level to the height of the roof.

Disclaimer: based on the alternative roof designs and roof covering that you may select and the profile of your block, these elevations are subject to potential change.