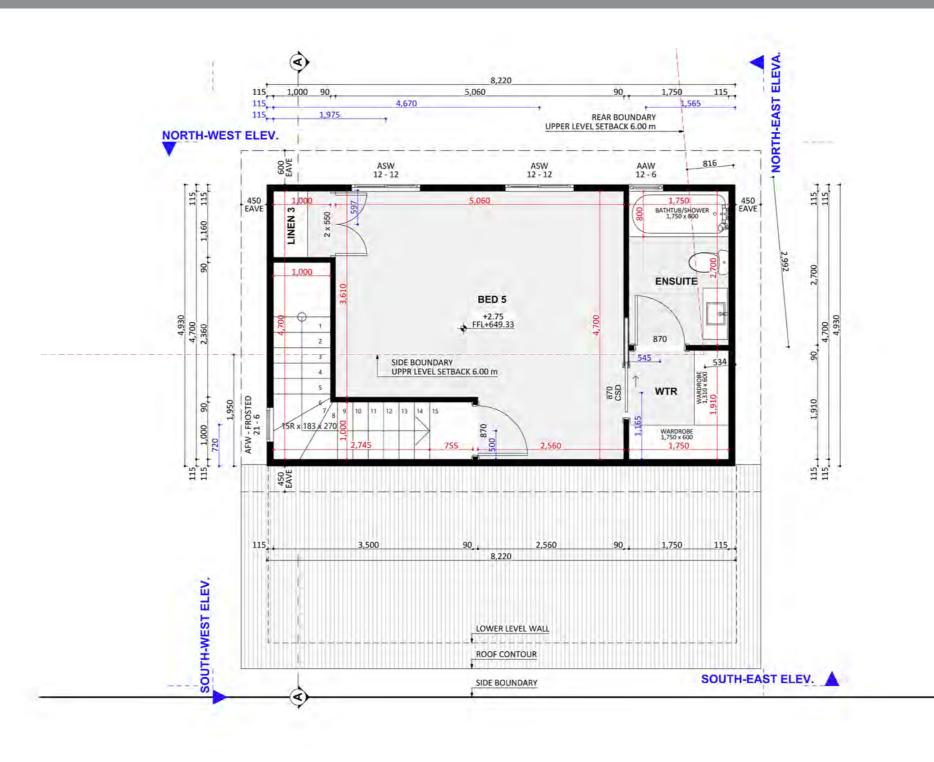

# PRICE **EXTENSIONS**



FIXED PRICE EXTENSIONS

#### Exterior View 2 - Twilight

2



FIXED PRICE EXTENSIONS

#### **Exterior View 3**





#### **Exterior View 4**







#### Aerial View



FIXED PRICE EXTENSIONS

#### **Exterior View**

#### Dimensional Floorplan - Lower Level

# Design 1234



### Dimensional Floorplan - Upper Level

#### Design 1234









#### Furniture Floorplan - Lower Level

### Design 1234







## Furniture Floorplan - Upper Level







An elevation is the height of the structure from ground level to the height of the roof.





Disclaimer: based on the alternative roof designs and roof covering that you may select and the profile of your block, these elevations are subject to potential change.

#### Elevations 1

An elevation is the height of the structure from ground level to the height of the roof.





Disclaimer: based on the alternative roof designs and roof covering that you may select and the profile of your block, these elevations are subject to potential change.





#### fixedpriceextensions.com.au

canberragrannyflatbuilders.com.au

#### ∑ info@cgfb.com.au

#### **\$**1300 979 658