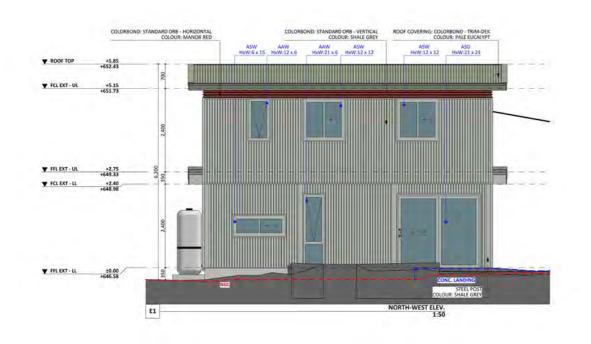

#### Elevations 1

An elevation is the height of the structure from ground level to the height of the roof.

Disclaimer: based on the alternative roof designs and roof covering that you may select and the profile of your block, these elevations are subject to potential change.