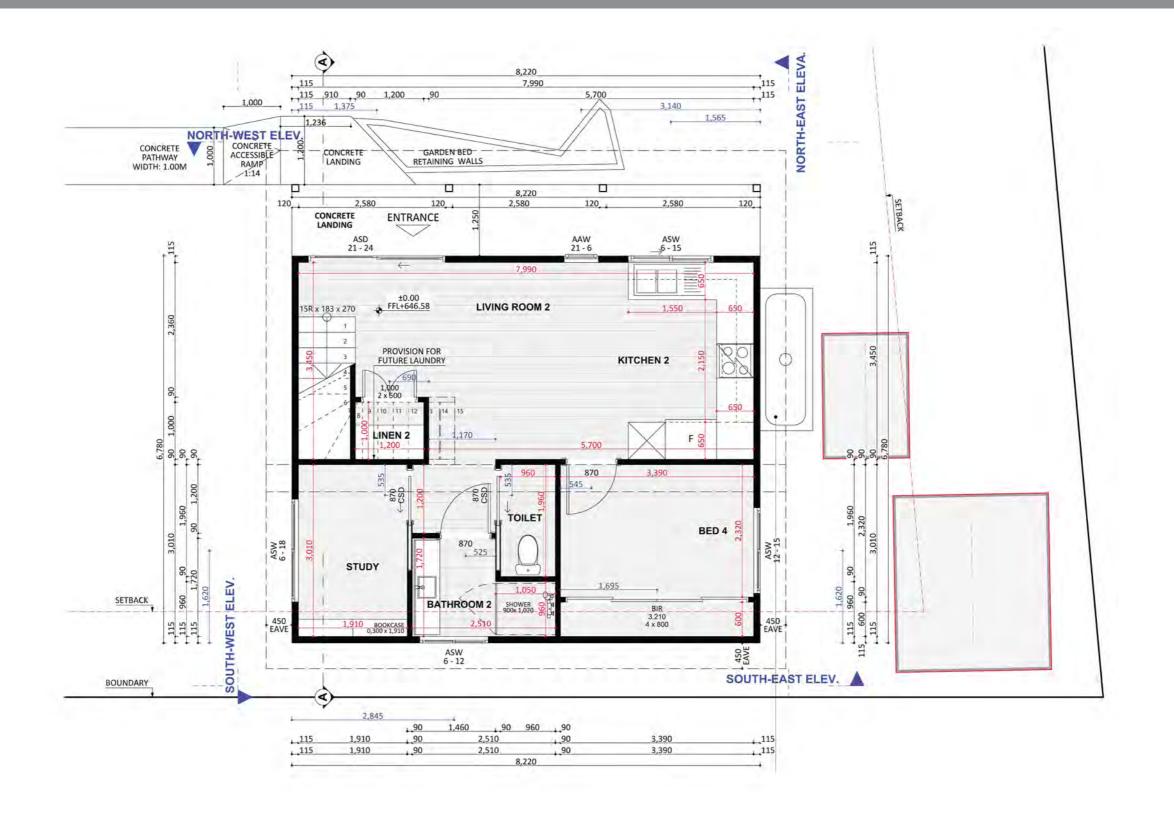

# PRICE **EXTENSIONS**



FIXED PRICE EXTENSIONS

#### Exterior View 2 - Twilight

2



FIXED PRICE EXTENSIONS

#### **Exterior View 3**





#### **Exterior View 4**







#### Aerial View



FIXED PRICE EXTENSIONS

#### **Exterior View**

#### Dimensional Floorplan - Lower Level

# Design 1234



### Dimensional Floorplan - Upper Level

#### Design 1234









#### Furniture Floorplan - Lower Level

### Design 1234







## Furniture Floorplan - Upper Level







An elevation is the height of the structure from ground level to the height of the roof.





Disclaimer: based on the alternative roof designs and roof covering that you may select and the profile of your block, these elevations are subject to potential change.

#### Elevations 1

An elevation is the height of the structure from ground level to the height of the roof.





Disclaimer: based on the alternative roof designs and roof covering that you may select and the profile of your block, these elevations are subject to potential change.





#### fixedpriceextensions.com.au

canberragrannyflatbuilders.com.au

####