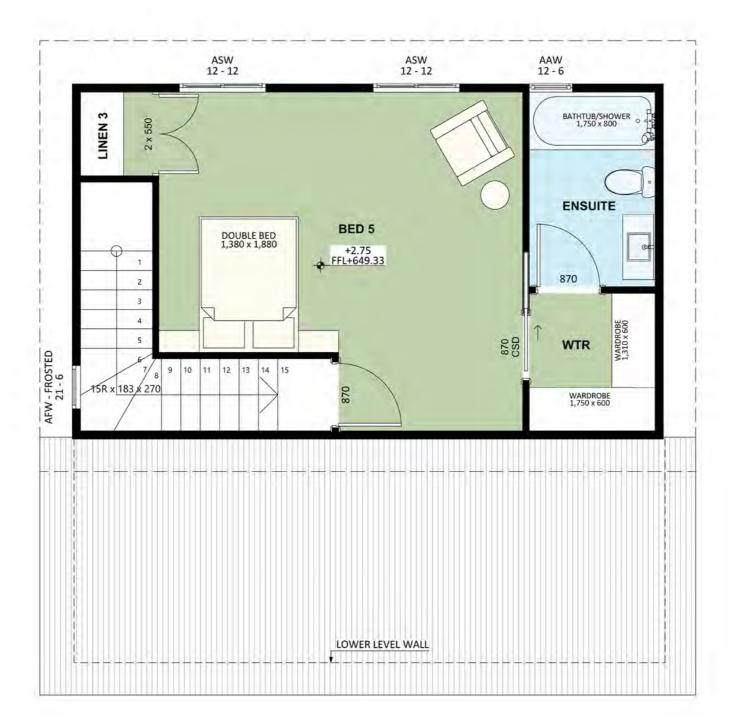

# PRICE **EXTENSIONS**



FIXED PRICE EXTENSIONS

#### Exterior View 2 - Twilight

2



FIXED PRICE EXTENSIONS

#### **Exterior View 3**





#### **Exterior View 4**







#### Aerial View



FIXED PRICE EXTENSIONS

#### **Exterior View**

#### Dimensional Floorplan - Lower Level

# Design 1234



### Dimensional Floorplan - Upper Level

#### Design 1234









#### Furniture Floorplan - Lower Level

### Design 1234







## Furniture Floorplan - Upper Level







An elevation is the height of the structure from ground level to the height of the roof.





Disclaimer: based on the alternative roof designs and roof covering that you may select and the profile of your block, these elevations are subject to potential change.

#### Elevations 1

An elevation is the height of the structure from ground level to the height of the roof.





Disclaimer: based on the alternative roof designs and roof covering that you may select and the profile of your block, these elevations are subject to potential change.





#### fixedpriceextensions.com.au

canberragrannyflatbuilders.com.au

#### ∑ info@cgfb.com.au

#### **\$**1300 979 658