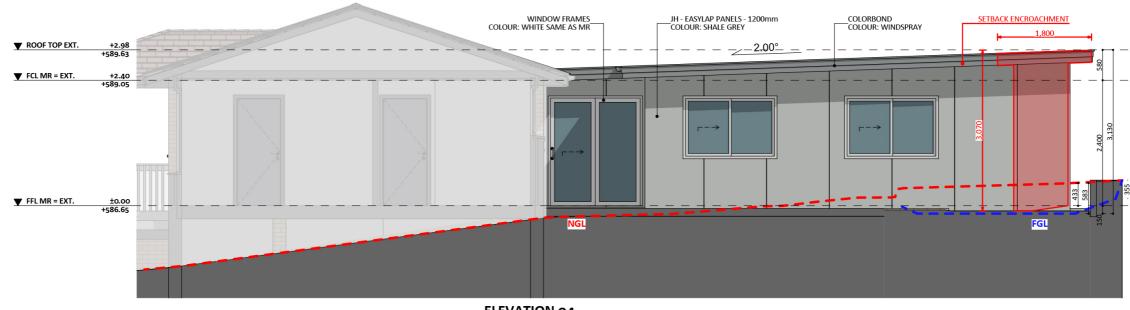

E EXTENSIONS

#### Exterior View 2



#### **Exterior View 3**







# Exterior View 4 - Twilight







#### Exterior View 5 - Twilight





FIXED PRICE EXTENSIONS

#### Aerial View



FIXED PRICE EXTENSIONS

#### **Exterior View**



FIXED PRICE EXTENSIONS

### Floorplan



**FIXED** PRICE EXTENSIONS

# Dimensional Floorplan





**FIXED** PRICE EXTENSIONS

## Furniture Floorplan



ASW 12 - 12

An elevation is the height of the structure from ground level to the height of the roof.



**ELEVATION 01** 





Disclaimer: based on the alternative roof designs and roof covering that you may select and the profile of your block, these elevations are subject to potential change.

#### Elevations 1

An elevation is the height of the structure from ground level to the height of the roof.









Disclaimer: based on the alternative roof designs and roof covering that you may select and the profile of your block, these elevations are subject to potential change.

#### Elevations 2



#### fixedpriceextensions.com.au

canberragrannyflatbuilders.com.au

#### ∑ info@cgfb.com.au

#### **\$**1300 979 658