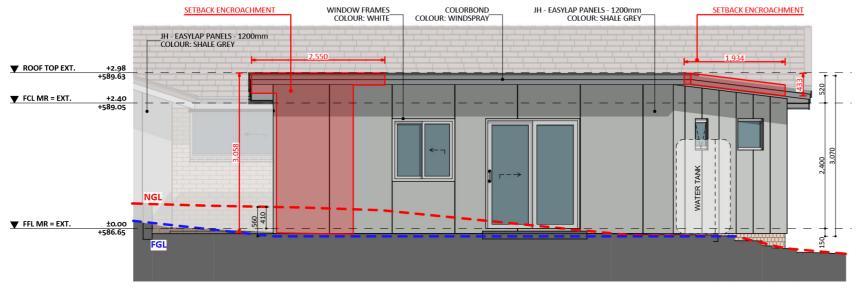

## Furniture Floorplan

ASW 12 - 12

An elevation is the height of the structure from ground level to the height of the roof.

**ELEVATION 01** 

Disclaimer: based on the alternative roof designs and roof covering that you may select and the profile of your block, these elevations are subject to potential change.

#### Elevations 1

An elevation is the height of the structure from ground level to the height of the roof.

Disclaimer: based on the alternative roof designs and roof covering that you may select and the profile of your block, these elevations are subject to potential change.