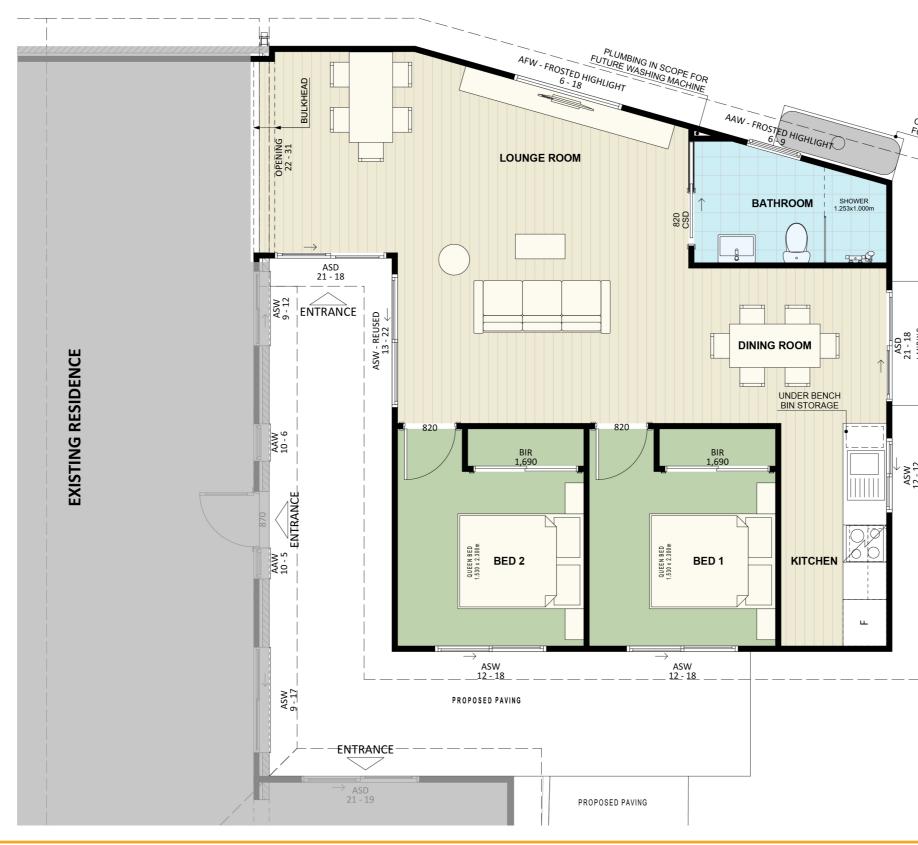

## Furniture Floorplan

ASW 12 - 12

An elevation is the height of the structure from ground level to the height of the roof.

**ELEVATION 01** 

Disclaimer: based on the alternative roof designs and roof covering that you may select and the profile of your block, these elevations are subject to potential change.