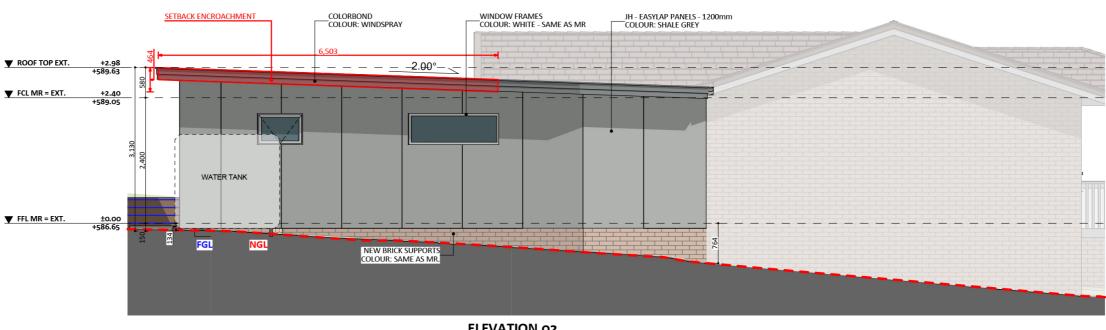

**FIXED** 

# PRICE **EXTENSIONS**



FIXED PRICE EXTENSIONS

#### **Exterior View 1**



FIXED PRICE EXTENSIONS

#### Exterior View 2



#### **Exterior View 3**







# Exterior View 4 - Twilight







#### Exterior View 5 - Twilight





FIXED PRICE EXTENSIONS

#### Aerial View



FIXED PRICE EXTENSIONS

#### **Exterior View**



FIXED PRICE EXTENSIONS

### Floorplan



**FIXED** PRICE EXTENSIONS

# Dimensional Floorplan





**FIXED** PRICE EXTENSIONS

## Furniture Floorplan



ASW 12 - 12

An elevation is the height of the structure from ground level to the height of the roof.



**ELEVATION 01** 





Disclaimer: based on the alternative roof designs and roof covering that you may select and the profile of your block, these elevations are subject to potential change.

#### Elevations 1

An elevation is the height of the structure from ground level to the height of the roof.









Disclaimer: based on the alternative roof designs and roof covering that you may select and the profile of your block, these elevations are subject to potential change.

#### Elevations 2



#### fixedpriceextensions.com.au

canberragrannyflatbuilders.com.au

#### ∑ info@cgfb.com.au

#### **\$**1300 979 658