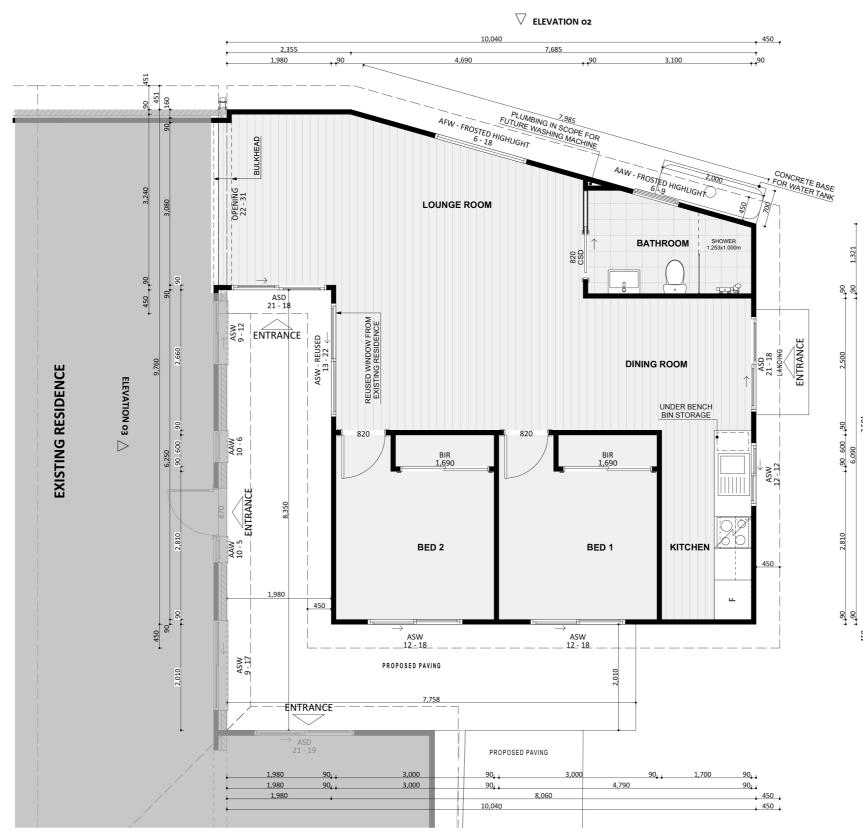

**FIXED** 

# PRICE **EXTENSIONS**



FIXED PRICE EXTENSIONS

#### **Exterior View 1**



FIXED PRICE EXTENSIONS

#### Exterior View 2



#### **Exterior View 3**







# Exterior View 4 - Twilight







#### Exterior View 5 - Twilight





FIXED PRICE EXTENSIONS

#### Aerial View



FIXED PRICE EXTENSIONS

#### **Exterior View**



FIXED PRICE EXTENSIONS

### Floorplan



**FIXED** PRICE EXTENSIONS

# Dimensional Floorplan





**FIXED** PRICE EXTENSIONS

## Furniture Floorplan



ASW 12 - 12

An elevation is the height of the structure from ground level to the height of the roof.



**ELEVATION 01** 





Disclaimer: based on the alternative roof designs and roof covering that you may select and the profile of your block, these elevations are subject to potential change.

#### Elevations 1

An elevation is the height of the structure from ground level to the height of the roof.









Disclaimer: based on the alternative roof designs and roof covering that you may select and the profile of your block, these elevations are subject to potential change.

#### Elevations 2



#### fixedpriceextensions.com.au

canberragrannyflatbuilders.com.au

#### ∑ info@