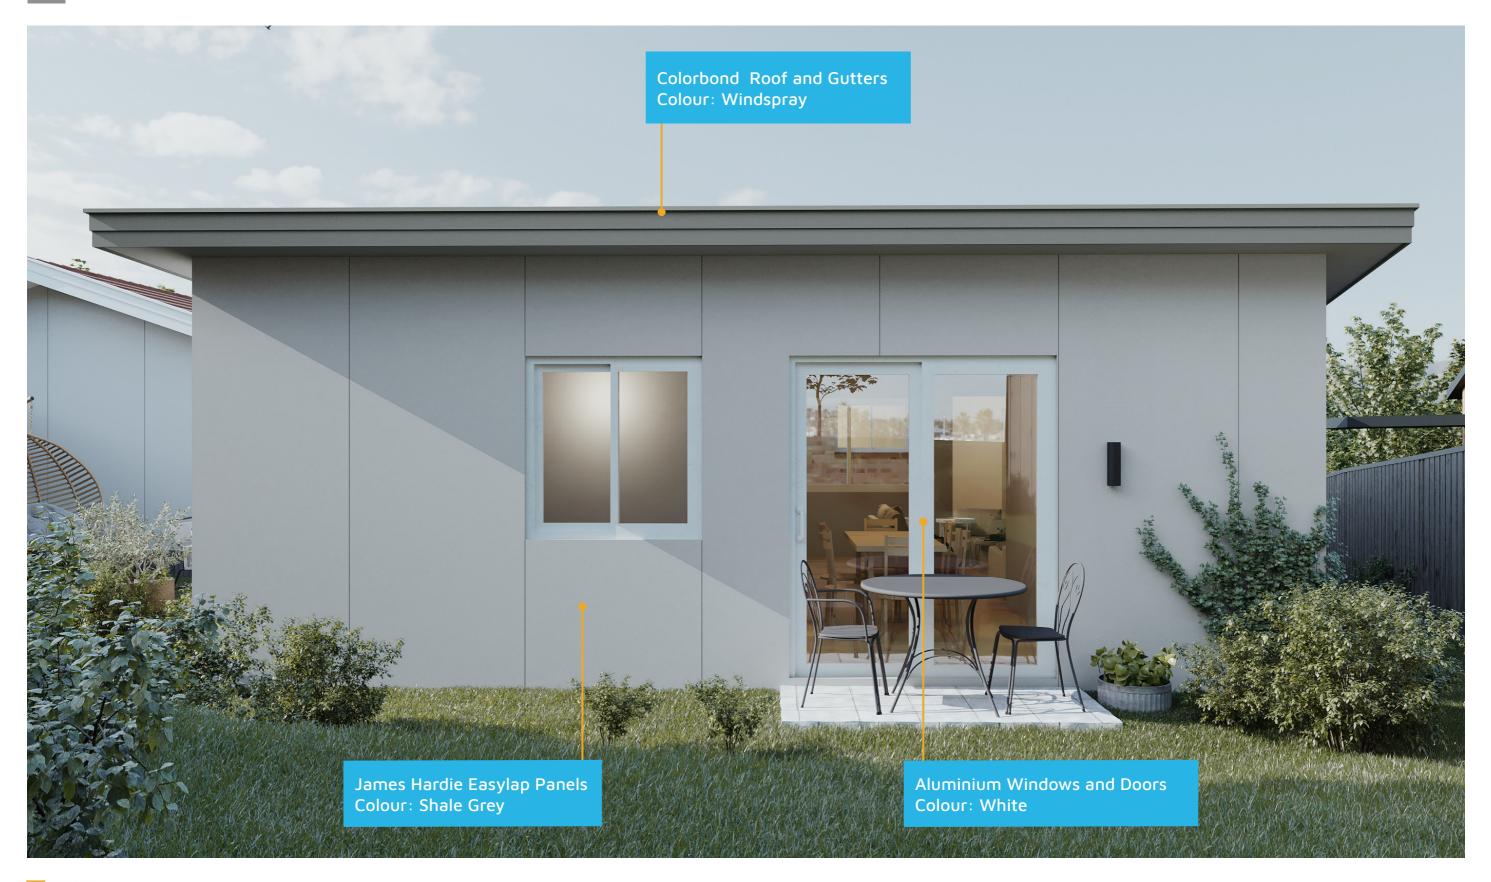

**FIXED** 

# PRICE **EXTENSIONS**



FIXED PRICE EXTENSIONS

#### **Exterior View 1**



FIXED PRICE EXTENSIONS

#### Exterior View 2



#### **Exterior View 3**







# Exterior View 4 - Twilight







#### Exterior View 5 - Twilight





FIXED PRICE EXTENSIONS

#### Aerial View



FIXED PRICE EXTENSIONS

#### **Exterior View**



FIXED PRICE EXTENSIONS

### Floorplan



**FIXED** PRICE EXTENSIONS

# Dimensional Floorplan





**FIXED** PRICE EXTENSIONS

## Furniture Floorplan



ASW 12 - 12

An elevation is the height of the structure from ground level to the height of the roof.



**ELEVATION 01** 





Disclaimer: based on the alternative roof designs and roof covering that you may select and the profile of your block, these elevations are subject to potential change.

#### Elevations 1

An elevation is the height of the structure from ground level to the height of the roof.









Disclaimer: based on the alternative roof designs and roof covering that you may select and the profile of your block, these elevations are subject to potential change.

#### Elevat