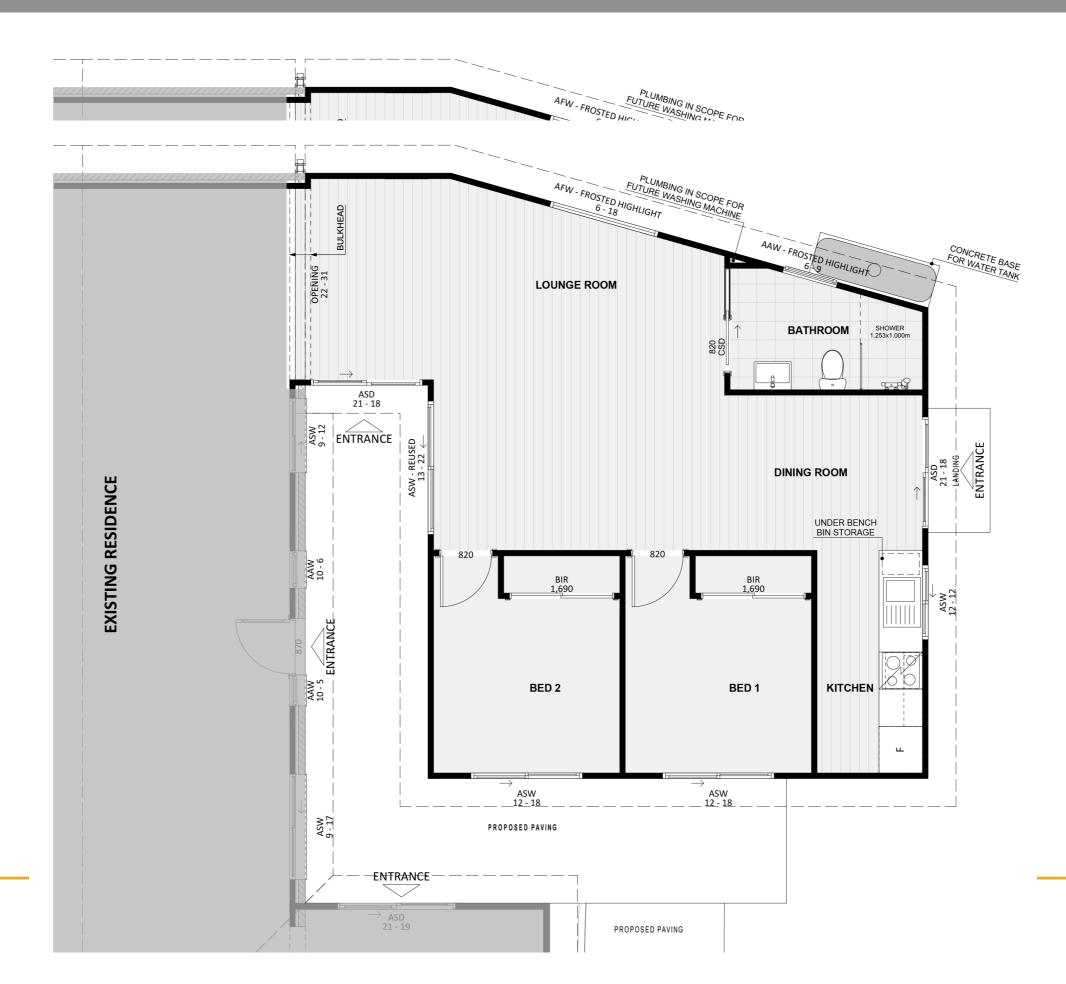

**FIXED** 

# PRICE **EXTENSIONS**



FIXED PRICE EXTENSIONS

#### **Exterior View 1**



FIXED PRICE EXTENSIONS

#### Exterior View 2



#### **Exterior View 3**







# Exterior View 4 - Twilight







#### Exterior View 5 - Twilight





FIXED PRICE EXTENSIONS

#### Aerial View



FIXED PRICE EXTENSIONS

#### **Exterior View**



FIXED PRICE EXTENSIONS

### Floorplan



**FIXED** PRICE EXTENSIONS

# Dimensional Floorplan





**FIXED** PRICE EXTENSIONS

## Furniture Floorplan



ASW 12 - 12

An elevation is the height of the structure from ground level to the height of the roof.



**ELEVATION 01** 





Disclaimer: based on the alternative roof designs and roof covering that you may select and the profile of your block, these elevations are subject to potential change.

#### Elevations 1

An elevation is the height of the structure from ground level to the height of the roof.









Disclaimer: based on the alternative roof designs and roof covering that you may select and the profile of your block, these elevations are subject to potential change.

#### Elevations 2



#### fixedpriceextensions.com.au

canber