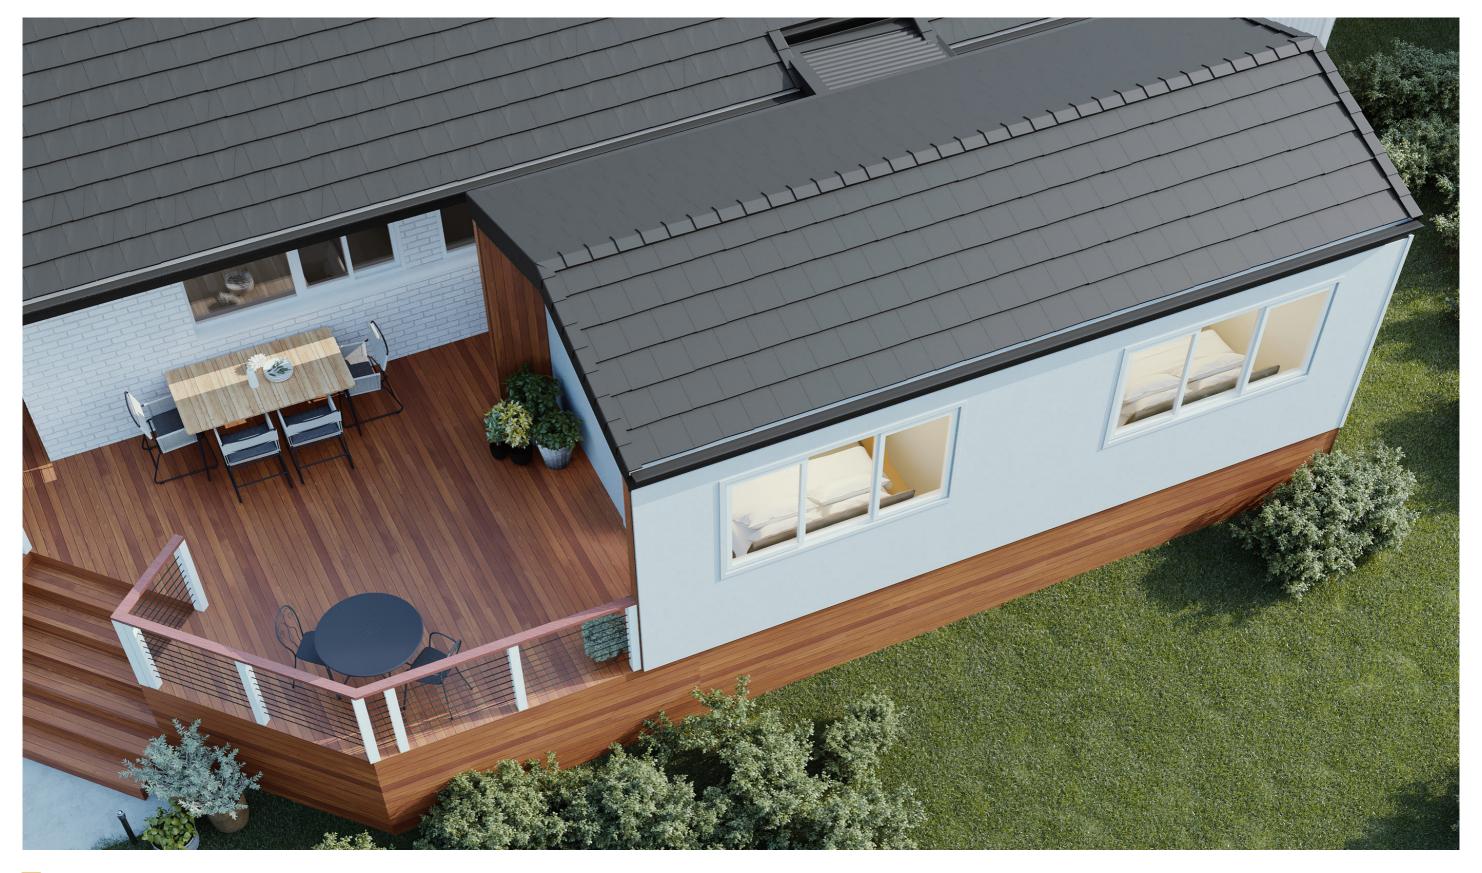

ACT Building Lic: 2012767











Exterior View 4

# Design 1229





Design 1229 Aerial View





Design 1229 Exterior View





#### Dimensional Floorplan





## Furniture Floorplan





An elevation is the height of the structure from ground level to the height of the roof.



WALL COVERING BLUEBOARD COLORS ON SCI. +578.845

▼ ROOF TOP LINK +2.52

SL. +578.845

▼ FOL MR, ATT.EXT. +2.40

SL. +578.710

▼ FOL LINK +2.20

SL. +578.710

■ BRICK BASE. COVERING TILES COLOUR: WHITE

TIMBER PANEL COLOUR: NATURAL

SOUTH ELEVATION

SOUTH ELEVATION



An elevation is the height of the structure from ground level to the height of the roof.









**fixedpriceextensions.com.au** canberragrannyflatbuilders.com.au

☑ info@cgfb.com.au

**\**1300 979 658





MASTER BUILDERS ACT Building Lic: 2012767