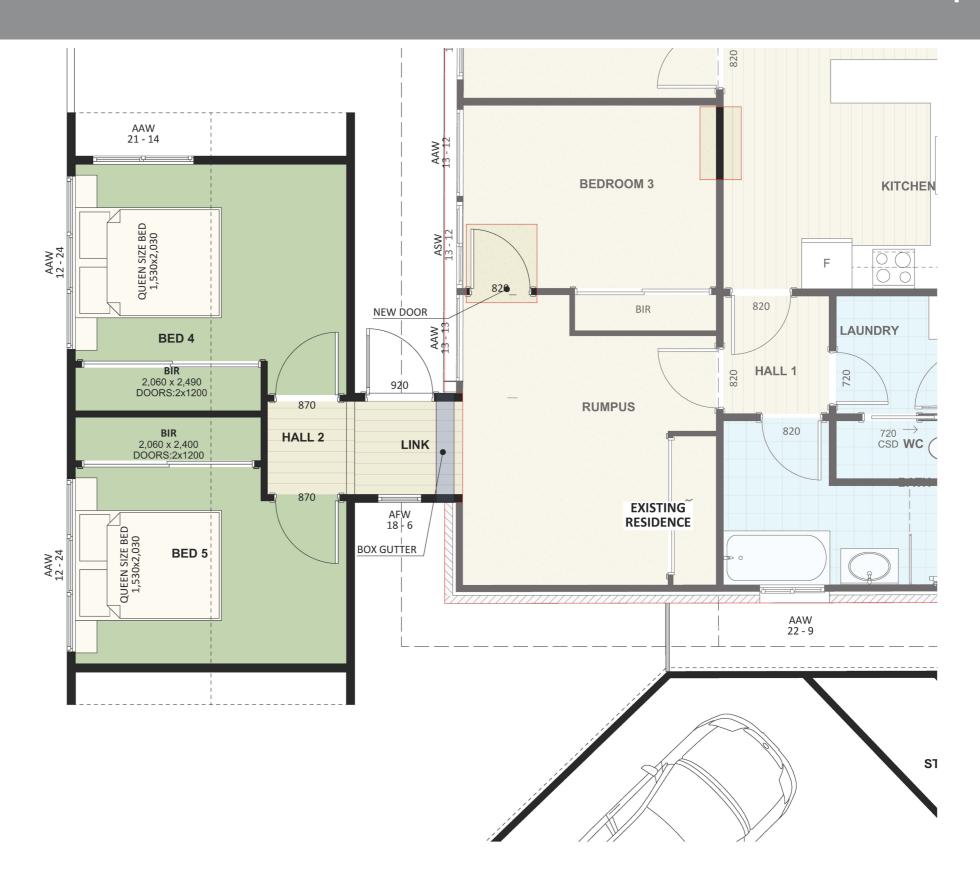

## Furniture Floorplan

An elevation is the height of the structure from ground level to the height of the roof.

WALL COVERING BLUEBOARD COLORS ON SCI. +578.845

▼ ROOF TOP LINK +2.52

SL. +578.845

▼ FOL MR, ATT.EXT. +2.40