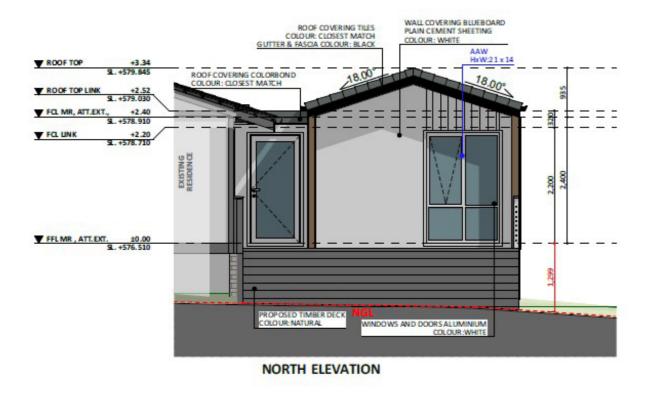

## Furniture Floorplan

An elevation is the height of the structure from ground level to the height of the roof.

WALL COVERING BLUEBOARD COLORS ON SCI. +578.845

▼ ROOF TOP LINK +2.52

SL. +578.845

▼ FOL MR, ATT.EXT. +2.40

SL. +578.710

▼ FOL LINK +2.20

SL. +578.710

■ BRICK BASE. COVERING TILES COLOUR: WHITE

TIMBER PANEL COLOUR: NATURAL

SOUTH ELEVATION

SOUTH ELEVATION

An elevation is the height of the structure from ground level to the height of the roof.