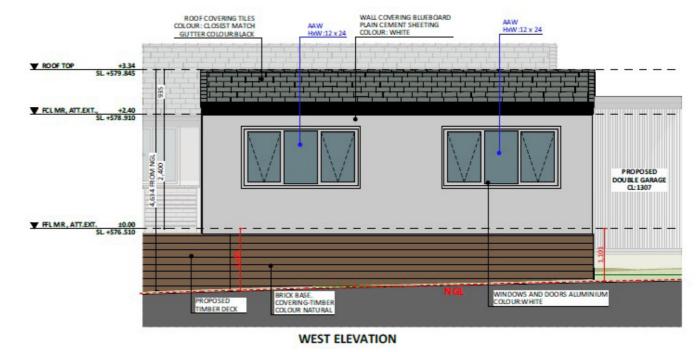

## Furniture Floorplan

An elevation is the height of the structure from ground level to the height of the roof.

WALL COVERING BLUEBOARD COLORS ON SCI. +578.845

▼ ROOF TOP LINK +2.52

SL. +578.845

▼ FOL MR, ATT.EXT. +2.40

SL. +578.710

▼ FOL LINK +2.20

SL. +578.710

■ BRICK BASE. COVERING TILES COLOUR: WHITE

TIMBER PANEL COLOUR: NATURAL

SOUTH ELEVATION

SOUTH ELEVATION

An elevation is the height of the structure from ground level to the height of the roof.