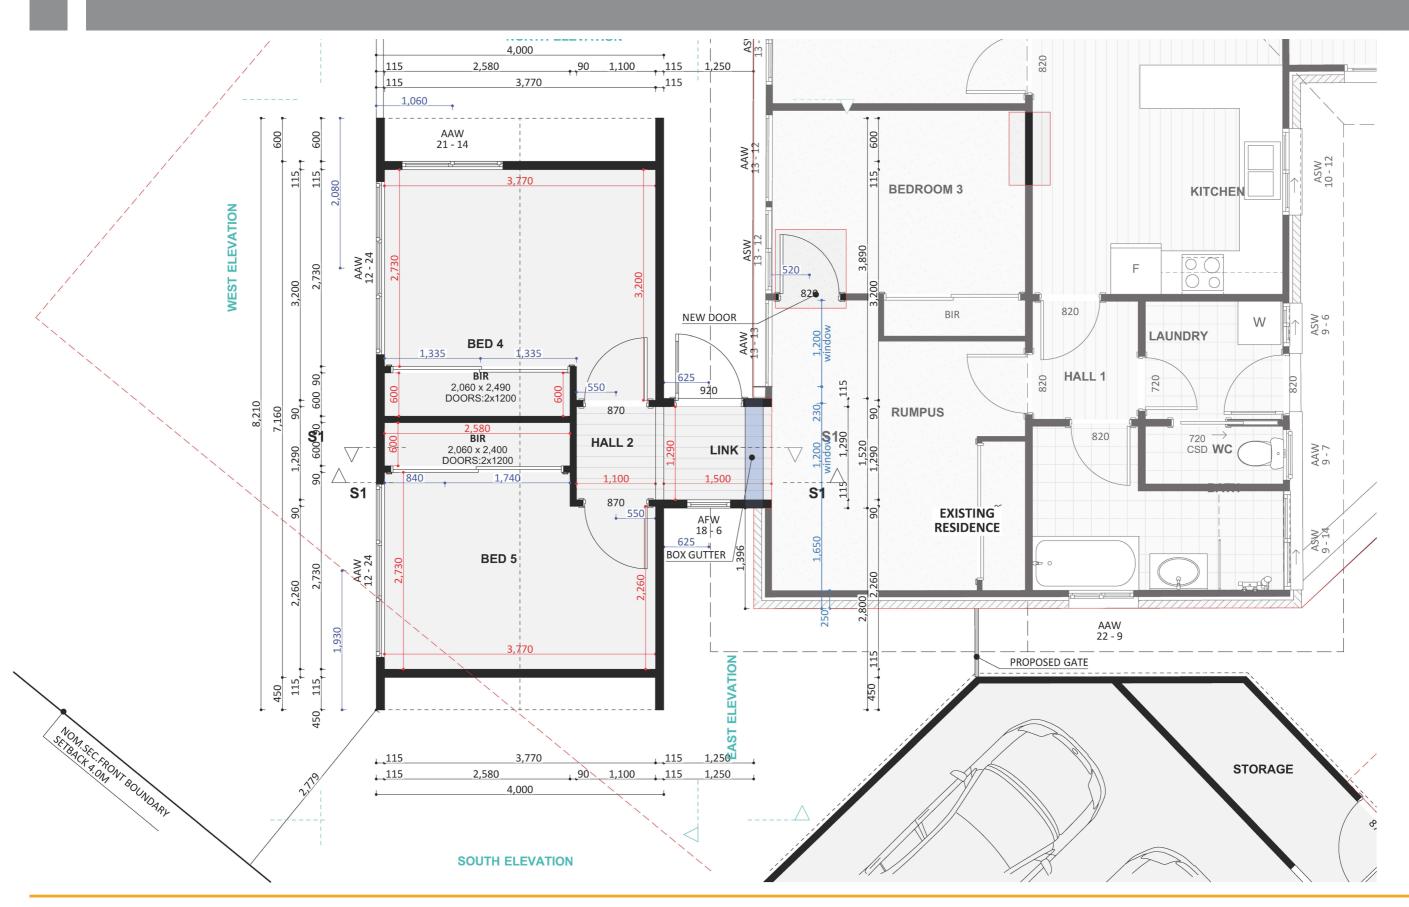

ACT Building Lic: 2012767











Exterior View 4

# Design 1229





Design 1229 Aerial View





Design 1229 Exterior View





#### Dimensional Floorplan





## Furniture Floorplan





An elevation is the height of the structure from ground level to the height of the roof.



WALL COVERING BLUEBOARD COLORS ON SCI. +578.845

▼ ROOF TOP LINK +2.52

SL. +578.845

▼ FOL MR, ATT.EXT. +2.40

SL. +578.710

▼ FOL LINK +2.20

SL. +578.710

■ BRICK BASE. COVERING TILES COLOUR: WHITE

TIMBER PANEL COLOUR: NATURAL

SOUTH ELEVATION

SOUTH ELEVATION



An elevation is the height of the structure from ground level to the height of the roof.









**fixedpriceextensions.com.au** canberragrannyflatbuilders.com.au

☑ info@cgfb.com.au

**\**1300 979 658





MASTER BUILDERS ACT Building Lic: 2012767