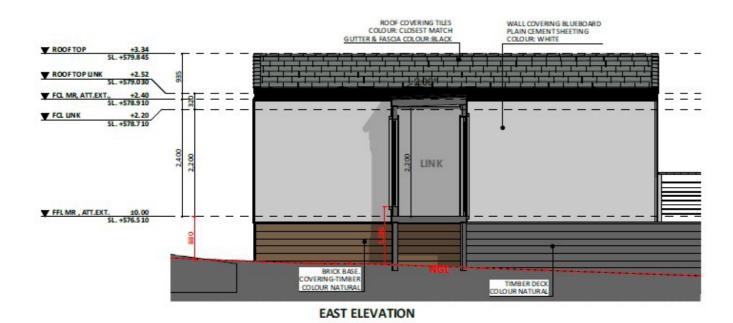

SL. +578.710

▼ FOL LINK +2.20

SL. +578.710

■ BRICK BASE. COVERING TILES COLOUR: WHITE

TIMBER PANEL COLOUR: NATURAL

SOUTH ELEVATION

SOUTH ELEVATION

An elevation is the height of the structure from ground level to the height of the roof.