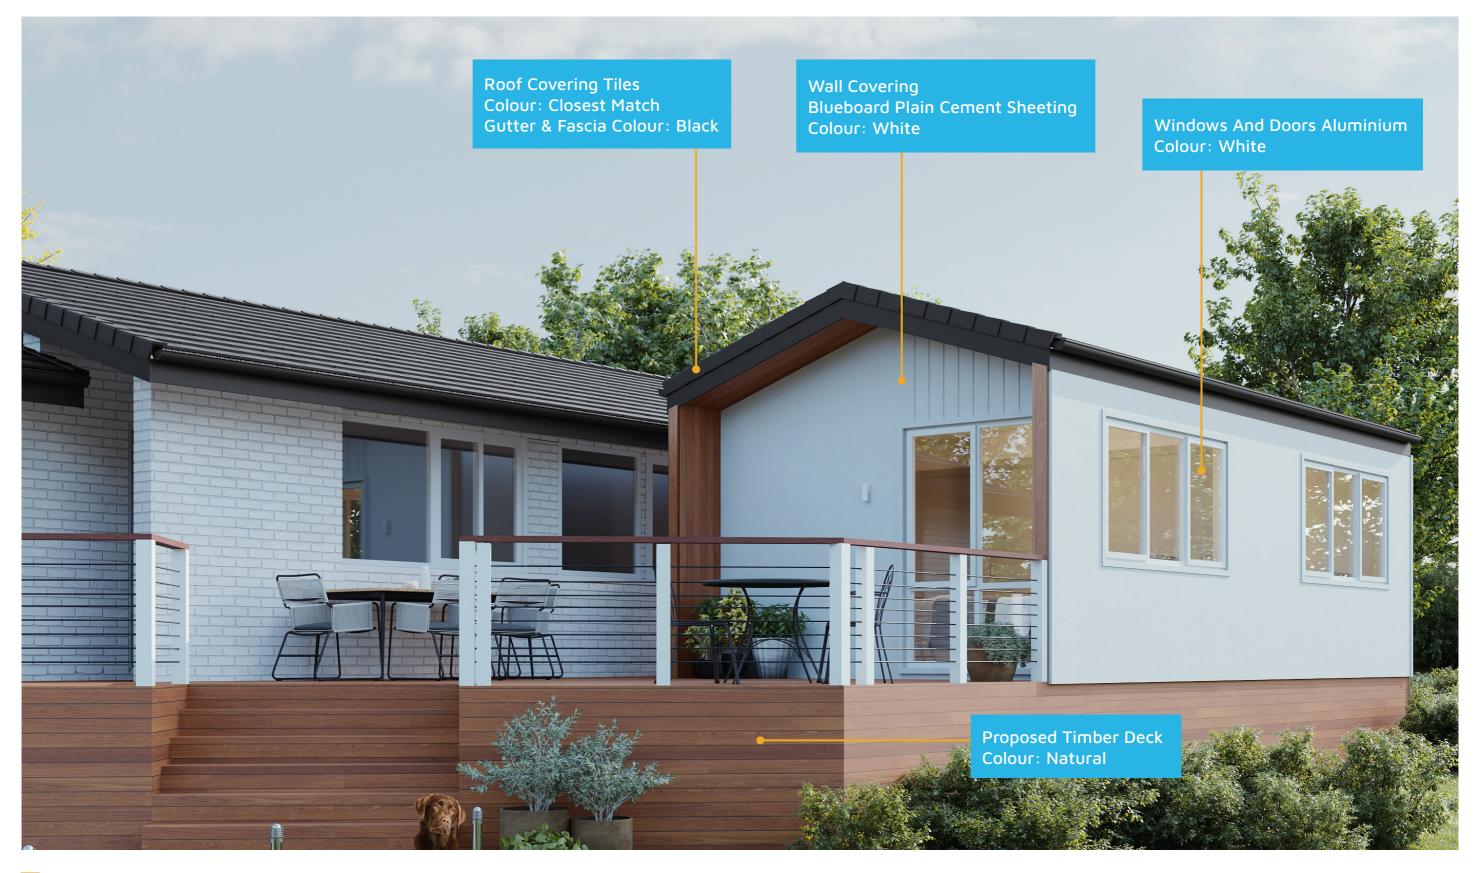

## Furniture Floorplan

An elevation is the height of the structure from ground level to the height of the roof.

WALL COVERING BLUEBOARD COLORS ON SCI. +578.845

▼ ROOF TOP LINK +2.52

SL. +578.845

▼ FOL MR, ATT.EXT. +2.40

SL. +578.710

▼ FOL LINK +2.20

SL. +578.710

■ BRICK BASE. COVERING TILES COLOUR: WHITE

TIMBER PANEL COLOUR: NATURAL

SOUTH ELEVATION

SOUTH ELEVATION

An elevation is the height of the structure from ground level to the height of the roof.