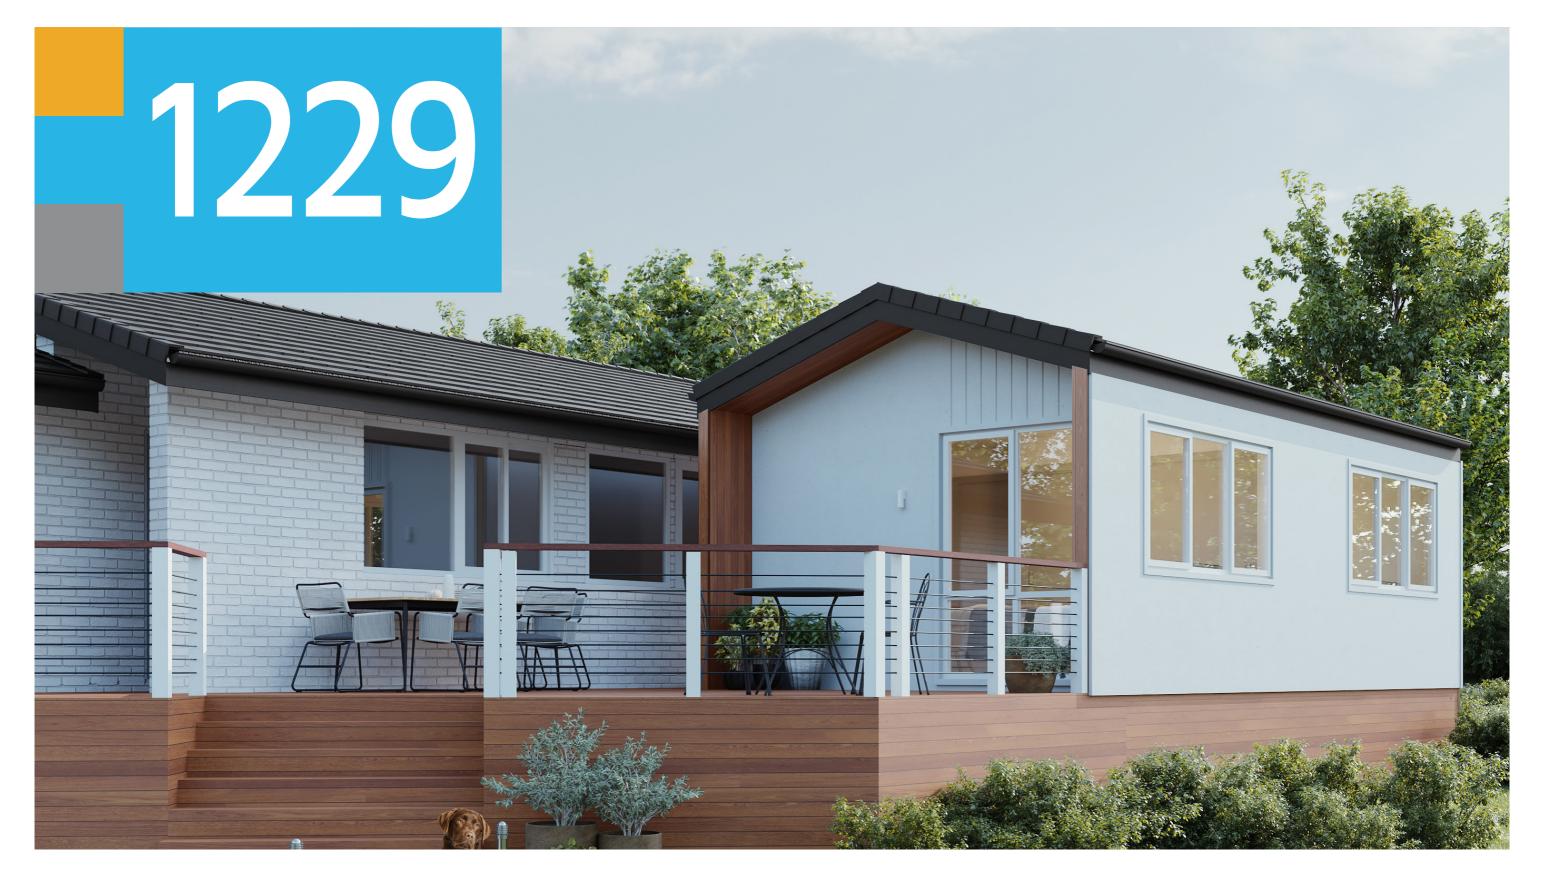

ACT Building Lic: 2012767











Exterior View 4

# Design 1229





Design 1229 Aerial View





Design 1229 Exterior View





#### Dimensional Floorplan





## Furniture Floorplan





An elevation is the height of the structure from ground level to the height of the roof.



WALL COVERING BLUEBOARD COLORS ON SCI. +578.845

▼ ROOF TOP LINK +2.52

SL. +578.845

▼ FOL MR, ATT.EXT. +2.40

SL. +578.710

▼ FOL LINK +2.20

SL. +578.710

■ BRICK BASE. COVERING TILES COLOUR: WHITE

TIMBER PANEL COLOUR: NATURAL

SOUTH ELEVATION

SOUTH ELEVATION



An elevation is the height of the structure from ground level to the height of the roof.









**fixedpriceextensions.com.au** canberragrannyflatbuilders.com.au

☑ info@cgfb.com.au

**\**1300 979 658





MASTER BUILDERS ACT Building Lic: