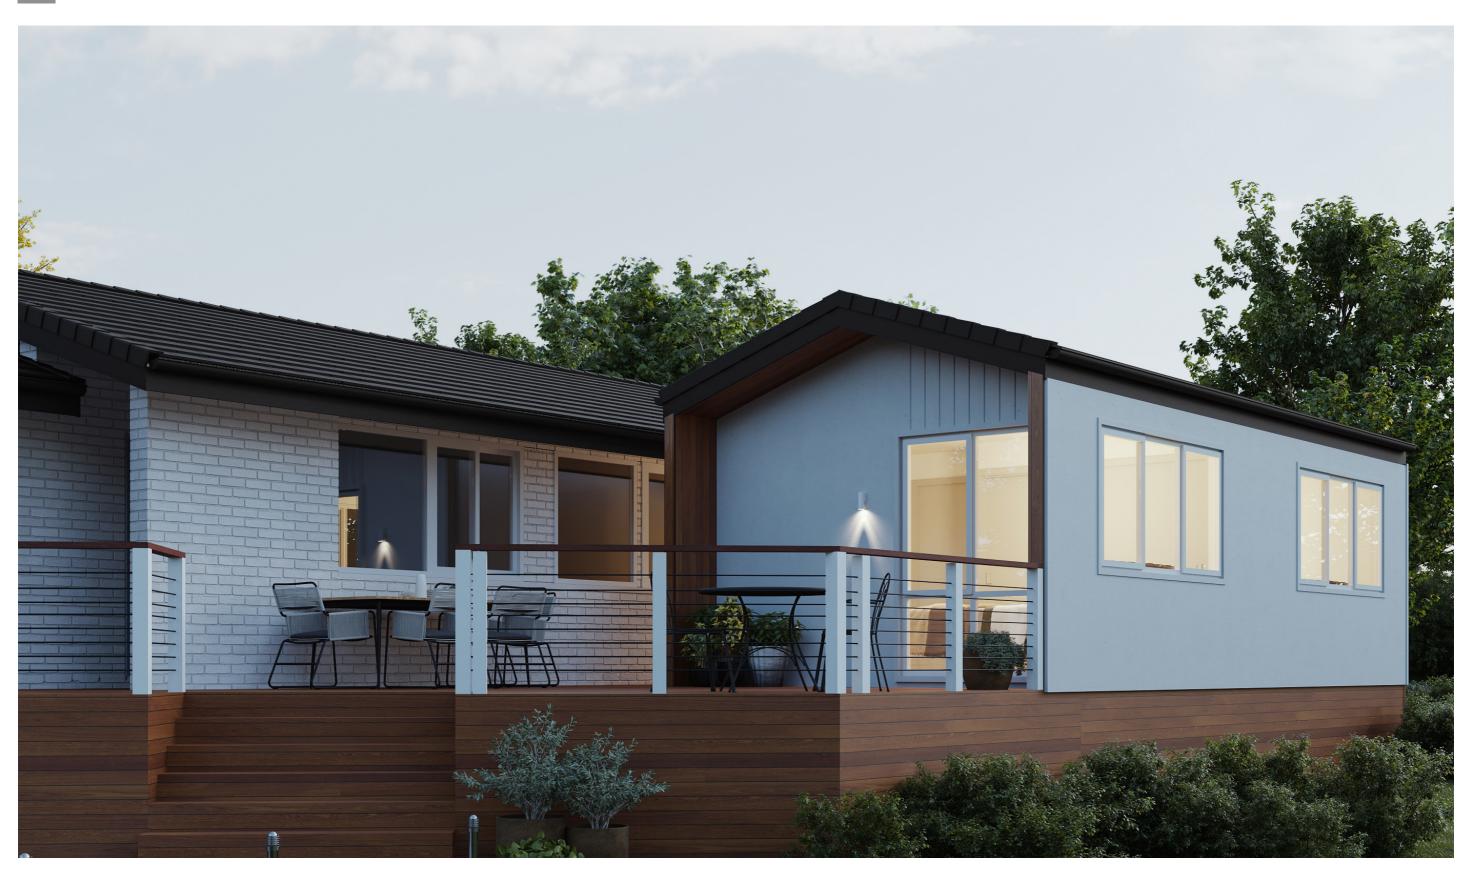

ACT Building Lic: 2012767











Exterior View 4

# Design 1229





Design 1229 Aerial View





Design 1229 Exterior View





#### Dimensional Floorplan





## Furniture Floorplan





An elevation is the height of the structure from ground level to the height of the roof.



WALL COVERING BLUEBOARD COLORS ON SCI. +578.845

▼ ROOF TOP LINK +2.52

SL. +578.845

▼ FOL MR, ATT.EXT. +2.40

SL. +578.710

▼ FOL LINK +2.20

SL. +578.710

■ BRICK BASE. COVERING TILES COLOUR: WHITE

TIMBER PANEL COLOUR: NATURAL

SOUTH ELEVATION

SOUTH ELEVATION



An elevation is the height of the structure from ground level to the height of the roof.









**fixedpriceextensions.com.au** canberragrannyflatbuilders.com.au

☑ info@cgfb.com.au

**\**1300 979 658





MASTER BUILDERS ACT Building Lic: 2012767