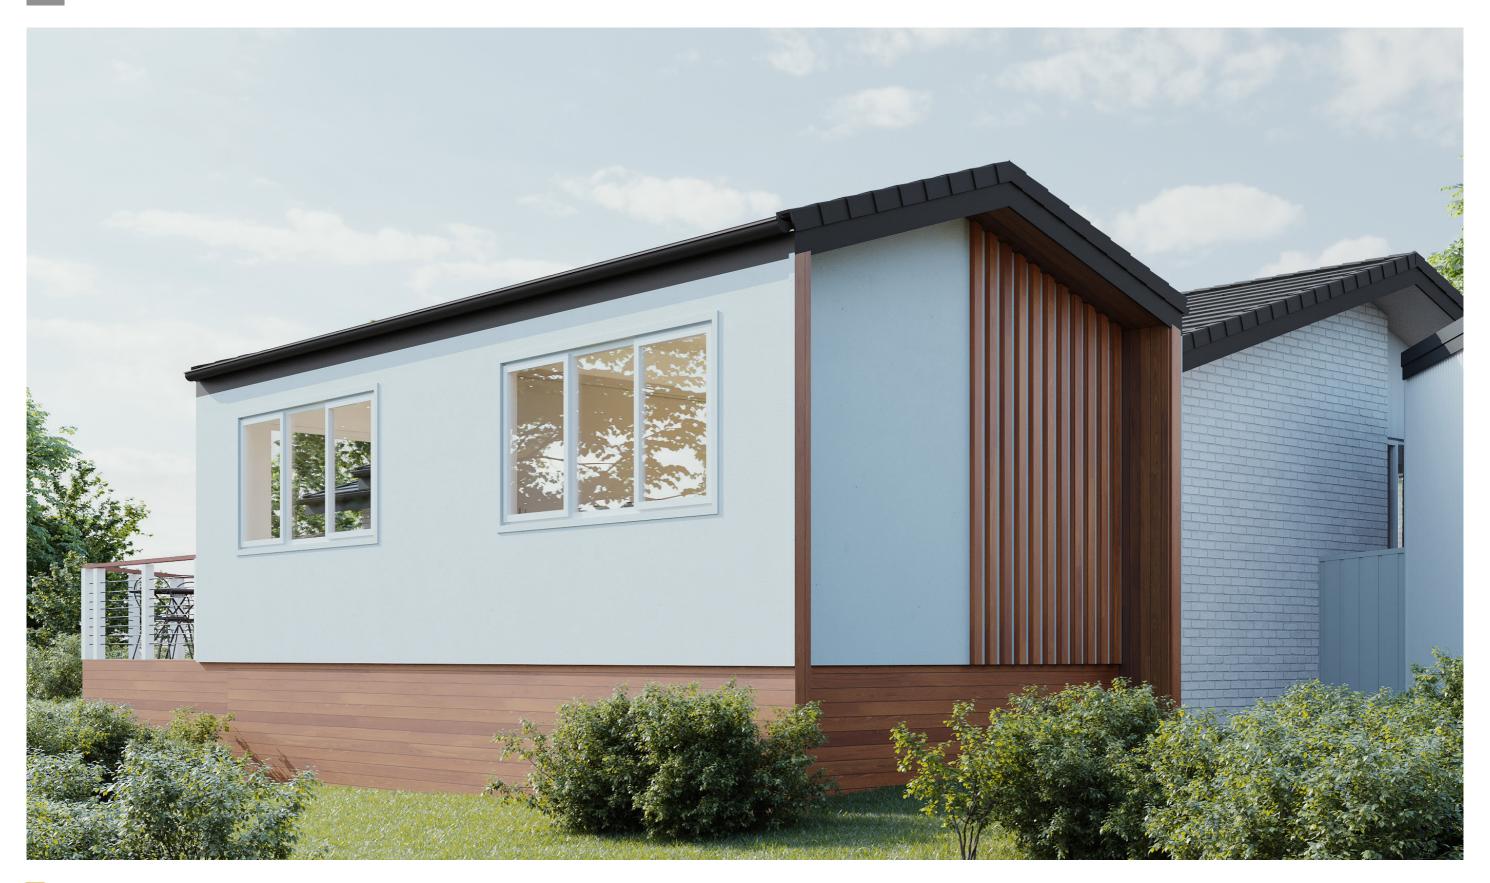

ACT Building Lic: 2012767











Exterior View 4

# Design 1229





Design 1229 Aerial View





Design 1229 Exterior View





#### Dimensional Floorplan





## Furniture Floorplan





An elevation is the height of the structure from ground level to the height of the roof.



WALL COVERING BLUEBOARD COLORS ON SCI. +578.845

▼ ROOF TOP LINK +2.52

SL. +578.845

▼ FOL MR, ATT.EXT. +2.40

SL. +578.710

▼ FOL LINK +2.20

SL. +578.710

■ BRICK BASE. COVERING TILES COLOUR: WHITE

TIMBER PANEL COLOUR: NATURAL

SOUTH ELEVATION

SOUTH ELEVATION



An elevation is the height of the structure from ground level to the height of the roof.









**fixedpriceextensions.com.au** canberragrannyflatbuilders.com.au

☑ info@cgfb.com.au

**\**1300 979 658





MASTER BUILDERS ACT Building Lic: 2012767