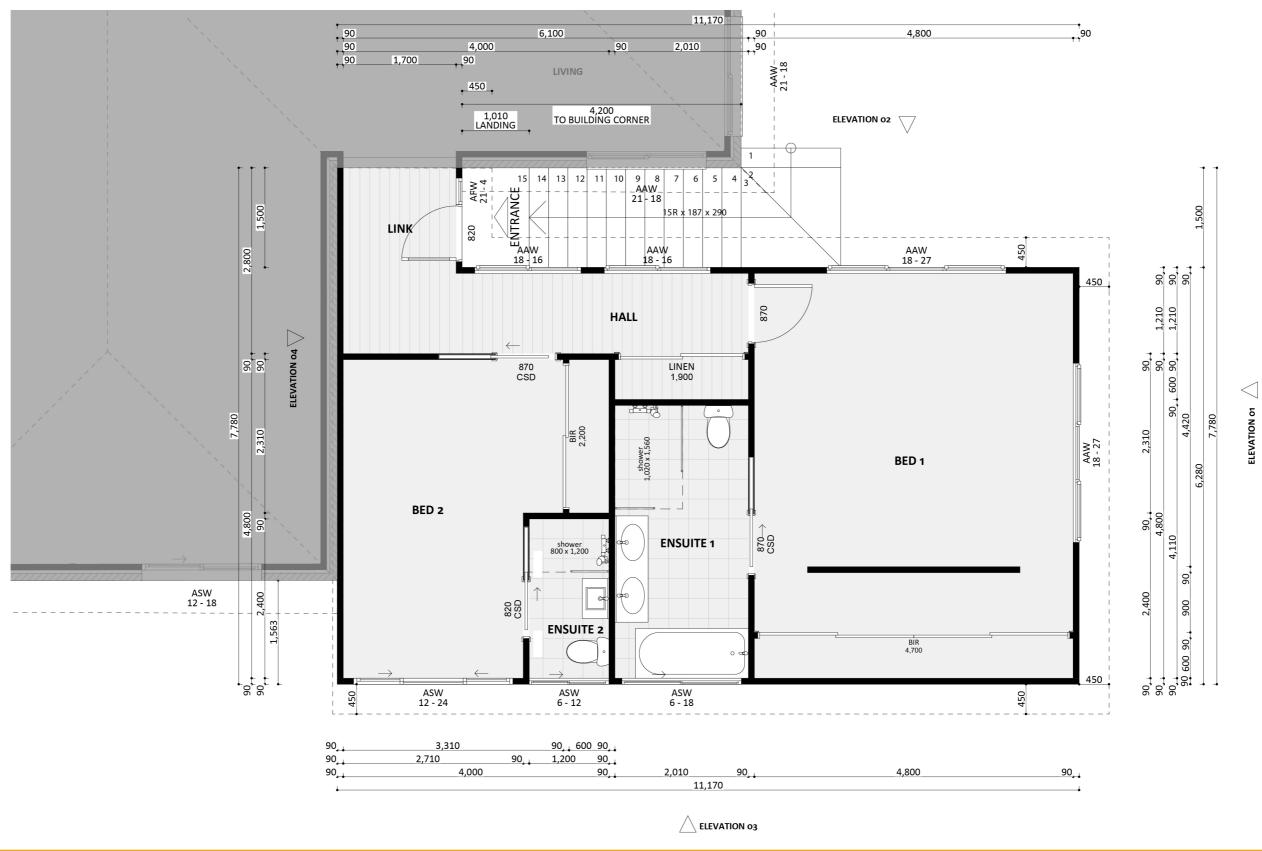

# **EXTENSIONS**



### **Exterior View 2**



FIXED PRICE EXTENSIONS

### **Exterior View 3**



# Exterior View 4 - Twilight





FIXED PRICE EXTENSIONS

### Aerial View



FIXED PRICE EXTENSIONS

### **Exterior View**



FIXED PRICE EXTENSIONS

# Floorplan



**FIXED** PRICE **EXTENSIONS** 

### Dimensional Floorplan



FIXED PRICE EXTENSIONS

# Furniture Floorplan

An elevation is the height of the structure from ground level to the height of the roof.





Disclaimer: based on the alternative roof designs and roof covering that you may select and the profile of your block, these elevations are subject to potential change.

### Elevations 1

An elevation is the height of the structure from ground level to the height of the roof.



**ELEVATION 03** 





Disclaimer: based on the alternative roof designs and roof covering that you may select and the profile of your block, these elevations are subject to potential change.

### Elevations 2



### fixedpriceextensions.com.au

canberragrannyflatbuilders.com.au

### ∑ info@cgfb.com.au

### **\$**