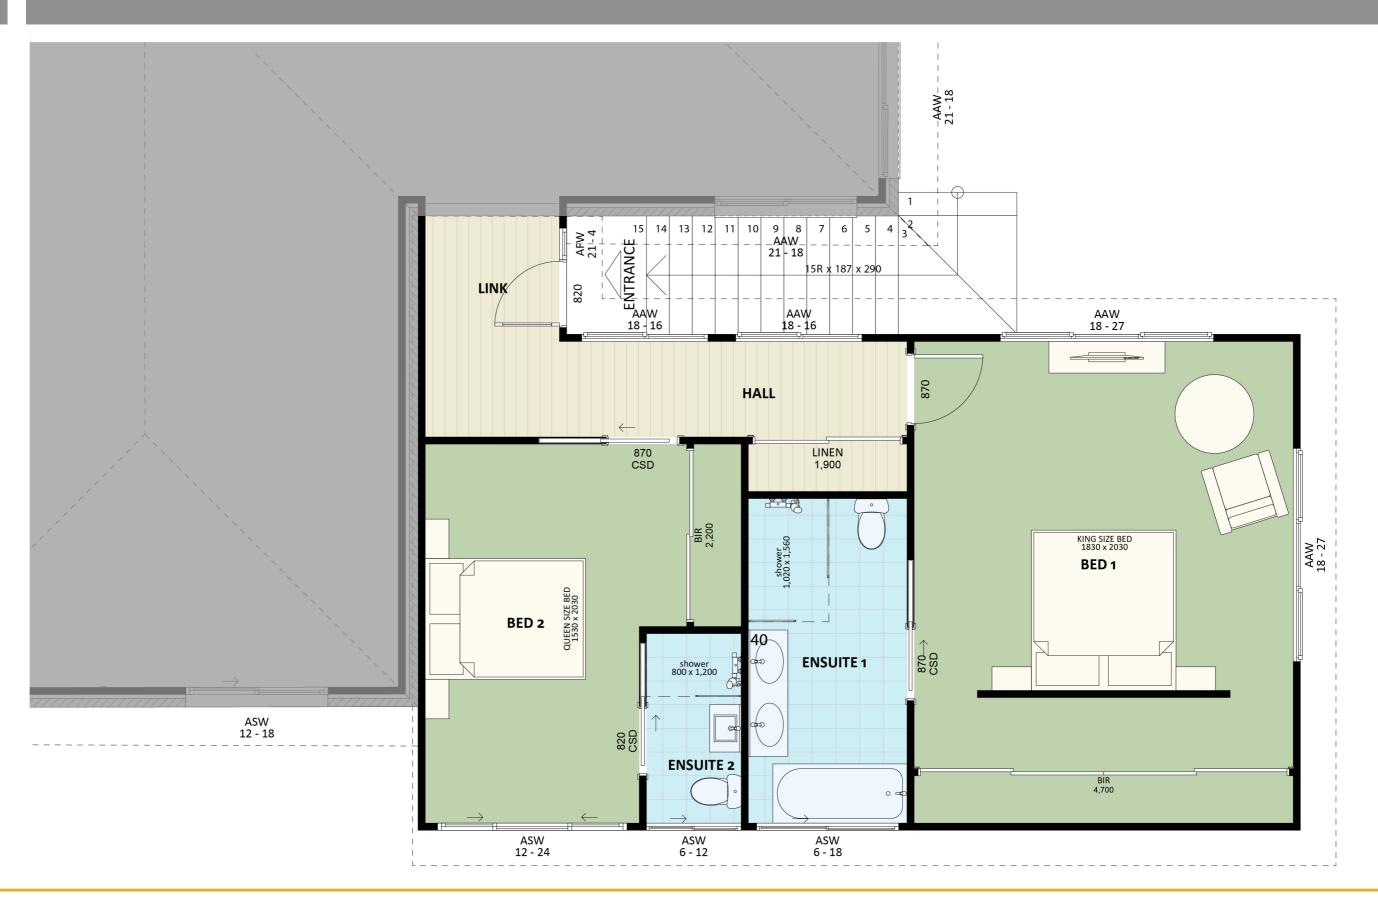

# Floorplan

**FIXED** PRICE **EXTENSIONS** 

### Dimensional Floorplan

FIXED PRICE EXTENSIONS

# Furniture Floorplan

An elevation is the height of the structure from ground level to the height of the roof.

Disclaimer: based on the alternative roof designs and roof covering that you may select and the profile of your block, these elevations are subject to potential change.