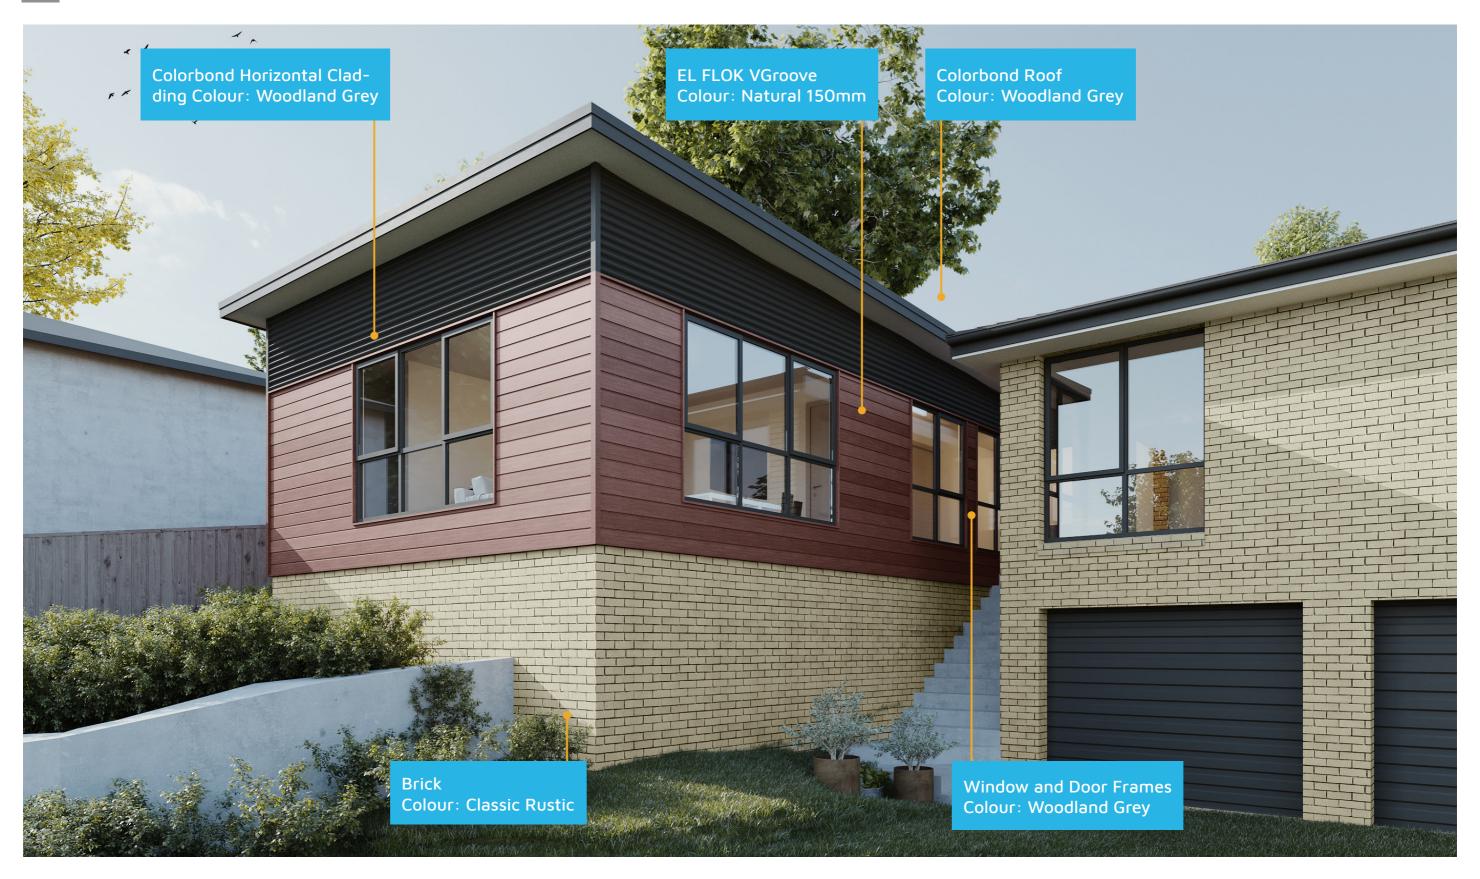

# **EXTENSIONS**



### **Exterior View 2**



FIXED PRICE EXTENSIONS

### **Exterior View 3**



# Exterior View 4 - Twilight





FIXED PRICE EXTENSIONS

### Aerial View



FIXED PRICE EXTENSIONS

### **Exterior View**



FIXED PRICE EXTENSIONS

# Floorplan



**FIXED** PRICE **EXTENSIONS** 

### Dimensional Floorplan



FIXED PRICE EXTENSIONS

# Furniture Floorplan

An elevation is the height of the structure from ground level to the height of the roof.





Disclaimer: based on the alternative roof designs and roof covering that you may select and the profile of your block, these elevations are subject to potential change.

### Elevations 1

An elevation is the height of the structure from ground level to the height of the roof.



**ELEVATION 03** 





Disclaimer: based on the alternative roof designs and roof covering that you may select and the profile of your block, these elevations are subject to potential change.

### Elevations 2



### fixedprice