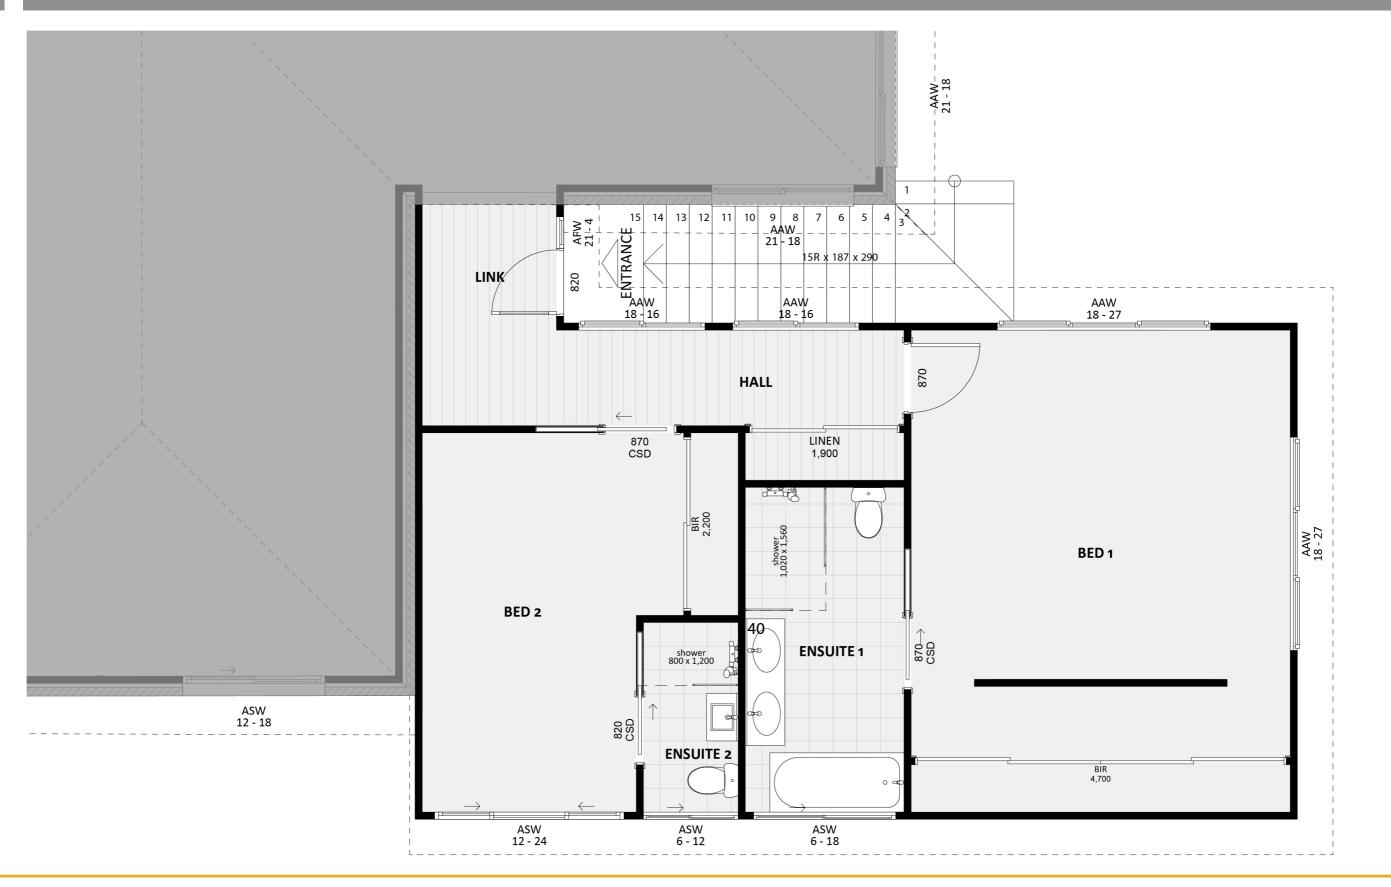

# **EXTENSIONS**



### **Exterior View 2**



FIXED PRICE EXTENSIONS

### **Exterior View 3**



# Exterior View 4 - Twilight





FIXED PRICE EXTENSIONS

### Aerial View



FIXED PRICE EXTENSIONS

### **Exterior View**



FIXED PRICE EXTENSIONS

# Floorplan



**FIXED** PRICE **EXTENSIONS** 

### Dimensional Floorplan



FIXED PRICE EXTENSIONS

# Furniture Floorplan

An elevation is the height of the structure from ground level to the height of the roof.





Disclaimer: based on the alternative roof designs and roof covering that you may select and the profile of your block, these elevations are subject to potential change.

### Elevations 1

An elevation is the height of the structure from ground level to the height of the roof.



**ELEVATION 03** 





Disclaimer: based on the alternative roof designs and roof covering that you may select and the profile of your block, these elevations are subject to potential change.

### Elevations 2



### fixedpriceextensions.com.au

canberragrannyflatbuilders.com