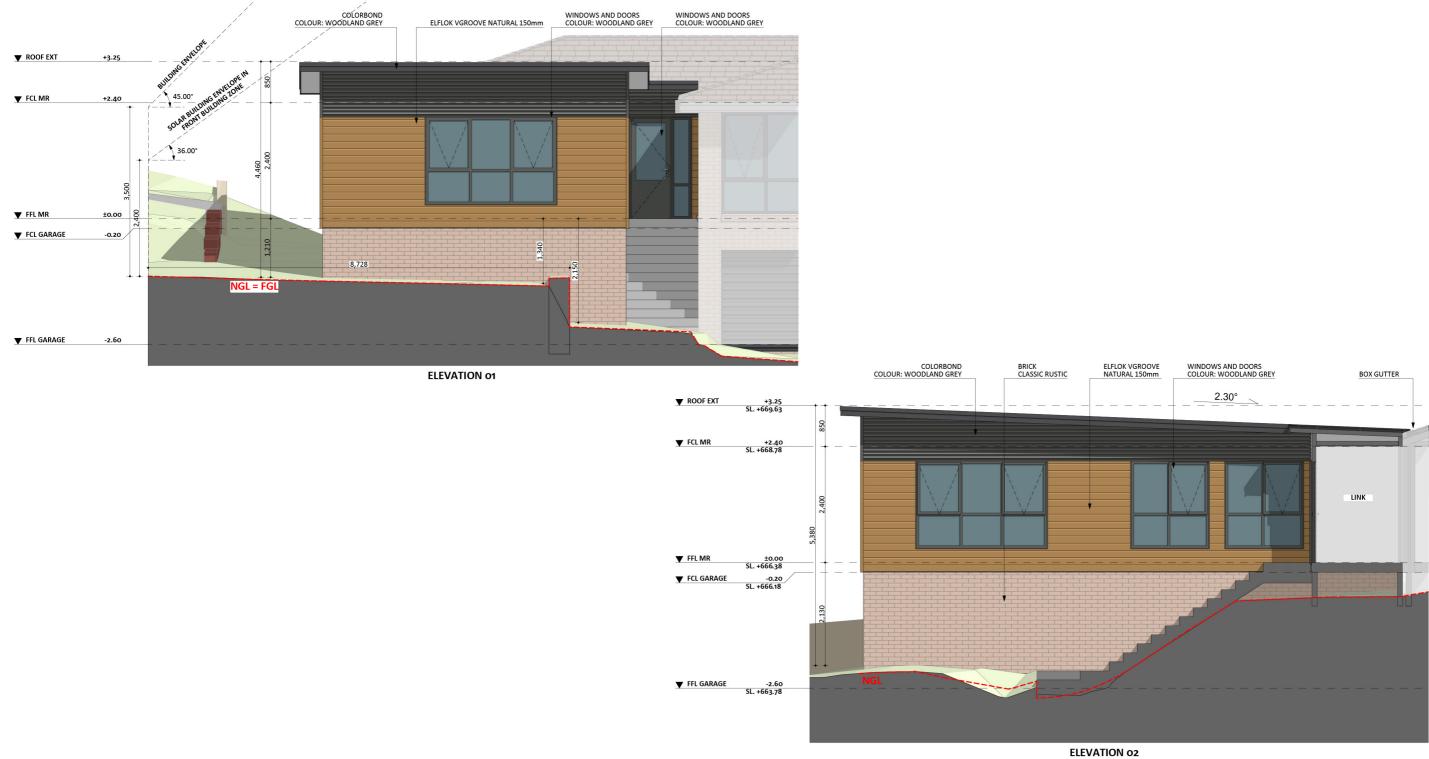

### Elevations 1

An elevation is the height of the structure from ground level to the height of the roof.

**ELEVATION 03** 

Disclaimer: based on the alternative roof designs and roof covering that you may select and the profile of your block, these elevations are subject to potential change.

### Elevations 2