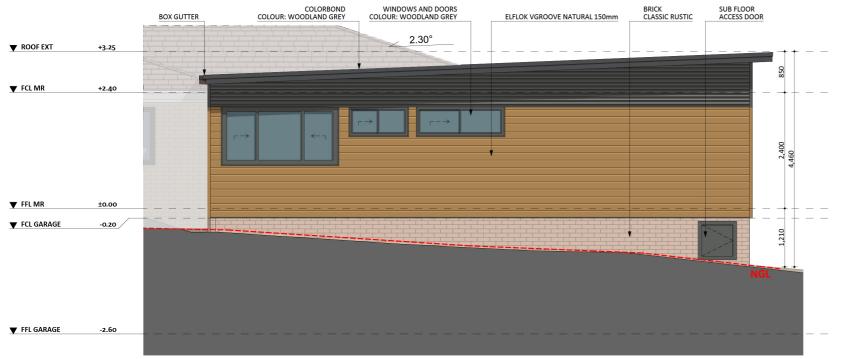

### Elevations 1

An elevation is the height of the structure from ground level to the height of the roof.

**ELEVATION 03** 

Disclaimer: based on the alternative roof designs and roof covering that you may select and the profile of your block, these elevations are subject to potential change.

### Elevations 2