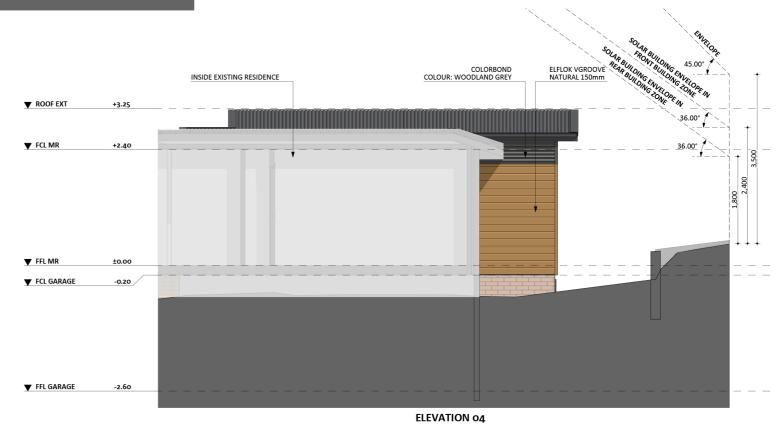

### Elevations 1

An elevation is the height of the structure from ground level to the height of the roof.

**ELEVATION 03** 

Disclaimer: based on the alternative roof designs and roof covering that you may select and the profile of your block, these elevations are subject to potential change.

### Elevations 2