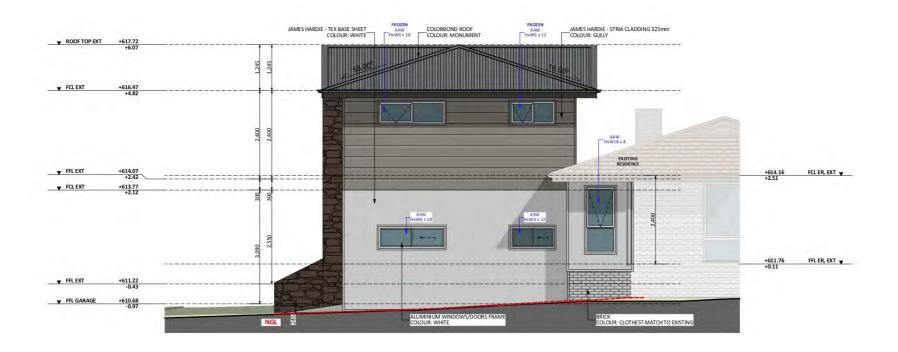

## Furniture Floorplan - Upper Level

An elevation is the height of the structure from ground level to the height of the roof.

An elevation is the height of the structure from ground level to the height of the roof.