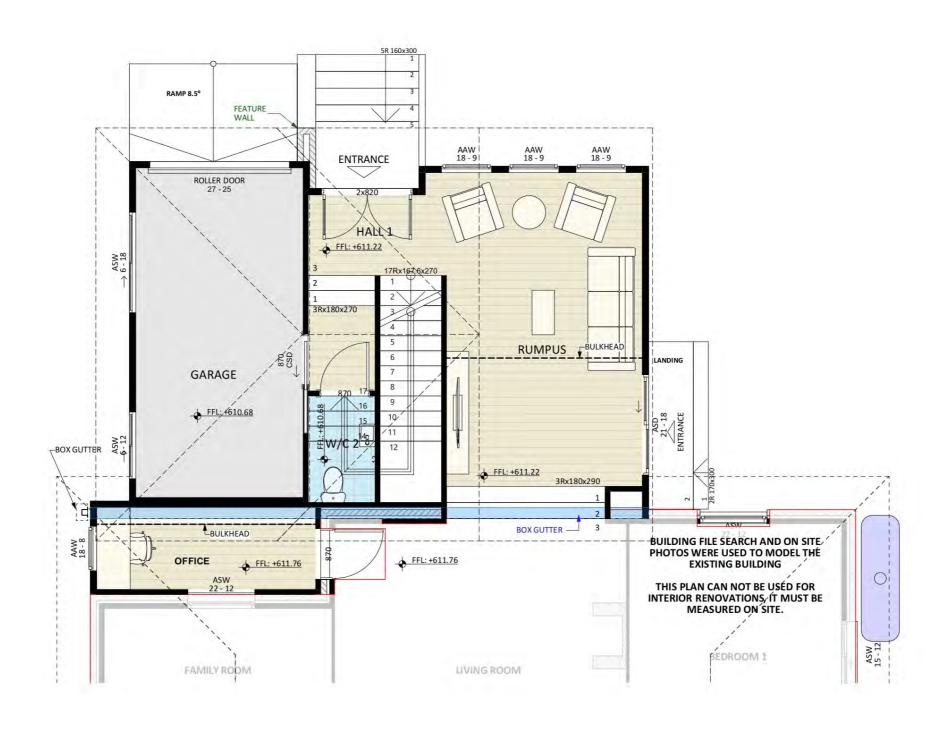

ACT Building Lic: 2012767







Design 1223 Exterior View 3





Design 1223 Exterior View 4





Design 1223 Aerial View





Design 1223 Exterior View





## Dimensional Floorplan - Lower Level





## Dimensional Floorplan - Upper Level





## Furniture Floorplan - Lower Level





## Furniture Floorplan - Upper Level





An elevation is the height of the structure from ground level to the height of the roof.







An elevation is the height of the structure from ground level to the height of the roof.









**fixedpriceextensions.com.au** canberragrannyflatbuilders.com.au

☑ info@cgfb.com.au

**\**1300 979 658





MASTER BUILDERS ASSOCIATION ACT Building Lic: 2012767