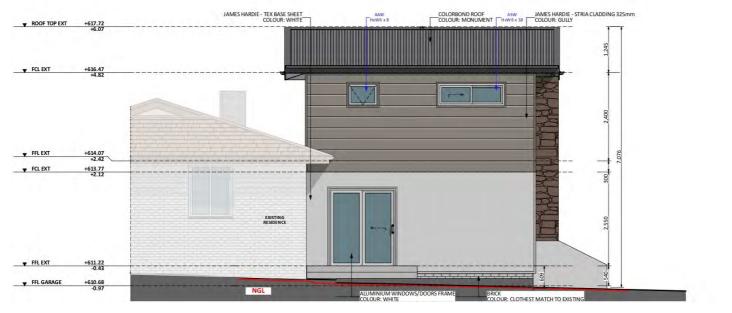

## Furniture Floorplan - Upper Level

An elevation is the height of the structure from ground level to the height of the roof.

An elevation is the height of the structure from ground level to the height of the roof.