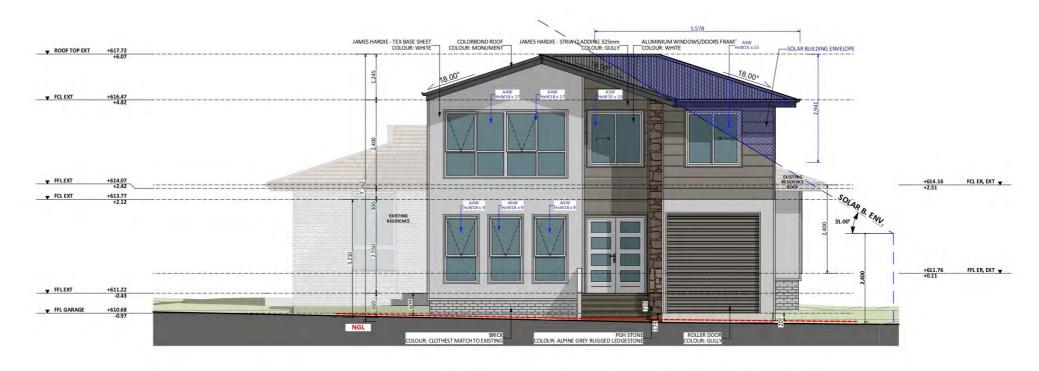

## Furniture Floorplan - Upper Level

An elevation is the height of the structure from ground level to the height of the roof.

An elevation is the height of the structure from ground level to the height of the roof.