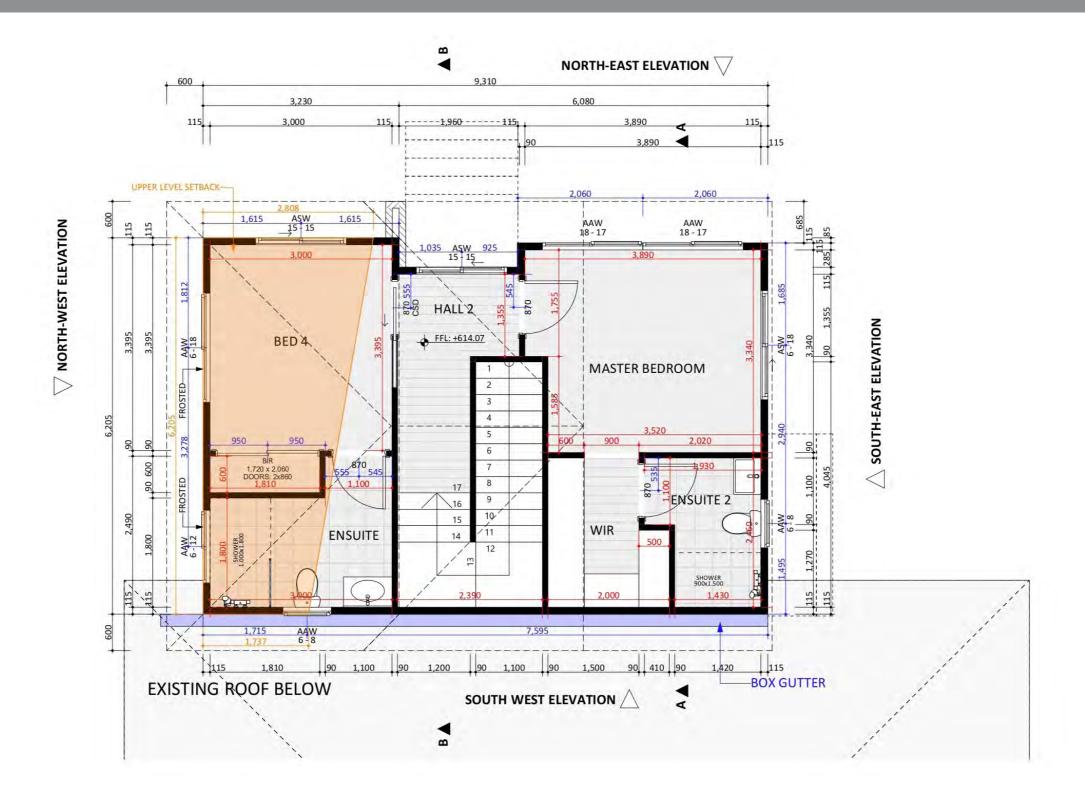

ACT Building Lic: 2012767







Design 1223 Exterior View 3





Design 1223 Exterior View 4





Design 1223 Aerial View





Design 1223 Exterior View





## Dimensional Floorplan - Lower Level





## Dimensional Floorplan - Upper Level





## Furniture Floorplan - Lower Level





## Furniture Floorplan - Upper Level





An elevation is the height of the structure from ground level to the height of the roof.







An elevation is the height of the structure from ground level to the height of the roof.









**fixedpriceextensions.com.au** canberragrannyflatbuilders.com.au

☑ info@cgfb.com.au

**\**1300 979 658





MASTER BUILDERS ASSOCIATION ACT Building Lic: 2012767