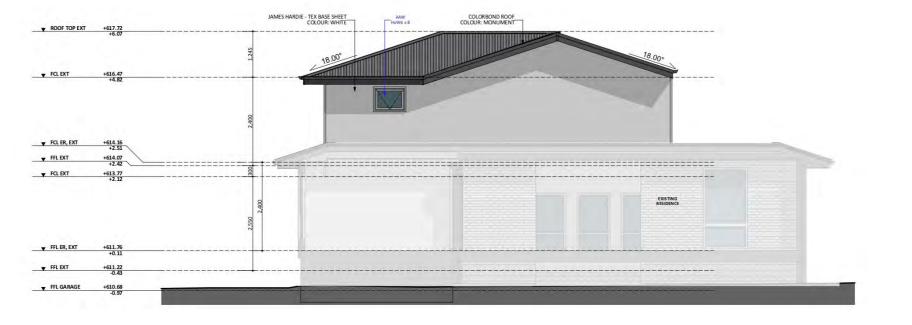

## Furniture Floorplan - Upper Level

An elevation is the height of the structure from ground level to the height of the roof.

An elevation is the height of the structure from ground level to the height of the roof.