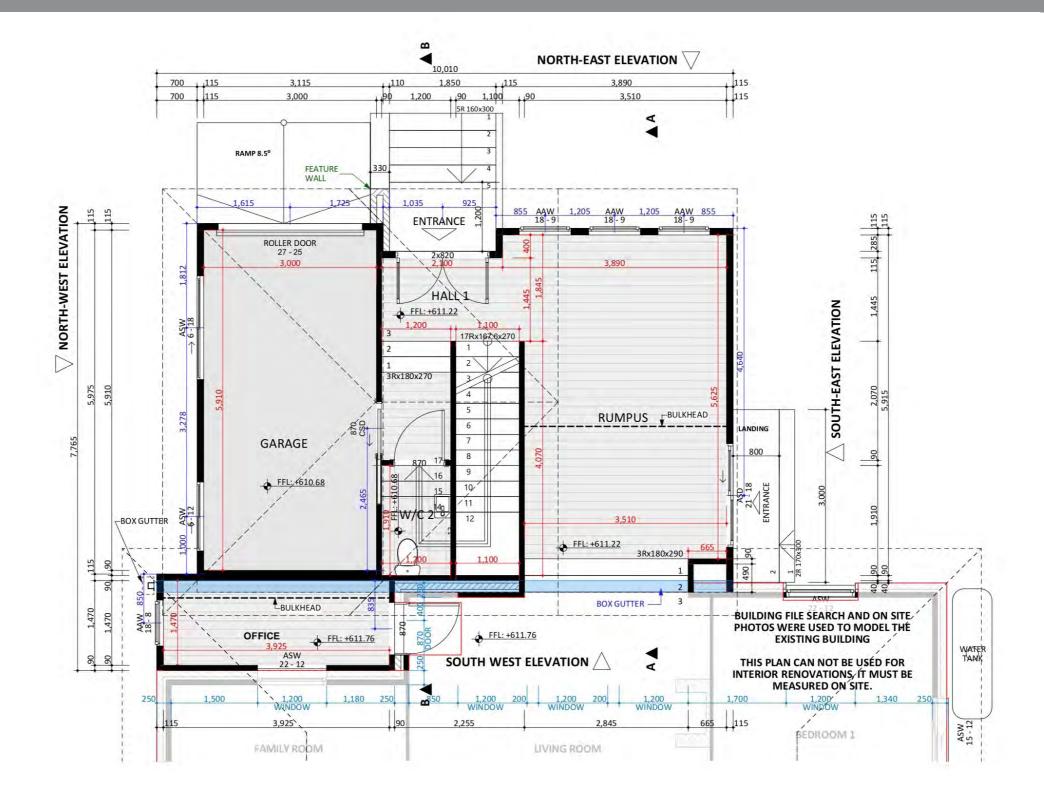

ACT Building Lic: 2012767







Design 1223 Exterior View 3





Design 1223 Exterior View 4





Design 1223 Aerial View





Design 1223 Exterior View





## Dimensional Floorplan - Lower Level





## Dimensional Floorplan - Upper Level





## Furniture Floorplan - Lower Level





## Furniture Floorplan - Upper Level





An elevation is the height of the structure from ground level to the height of the roof.







An elevation is the height of the structure from ground level to the height of the roof.









**fixedpriceextensions.com.au** canberragrannyflatbuilders.com.au

☑ info@cgfb.com.au

**\**1300 979 658





MASTER BUILDERS ASSOCIATION ACT Building Lic: 2012767