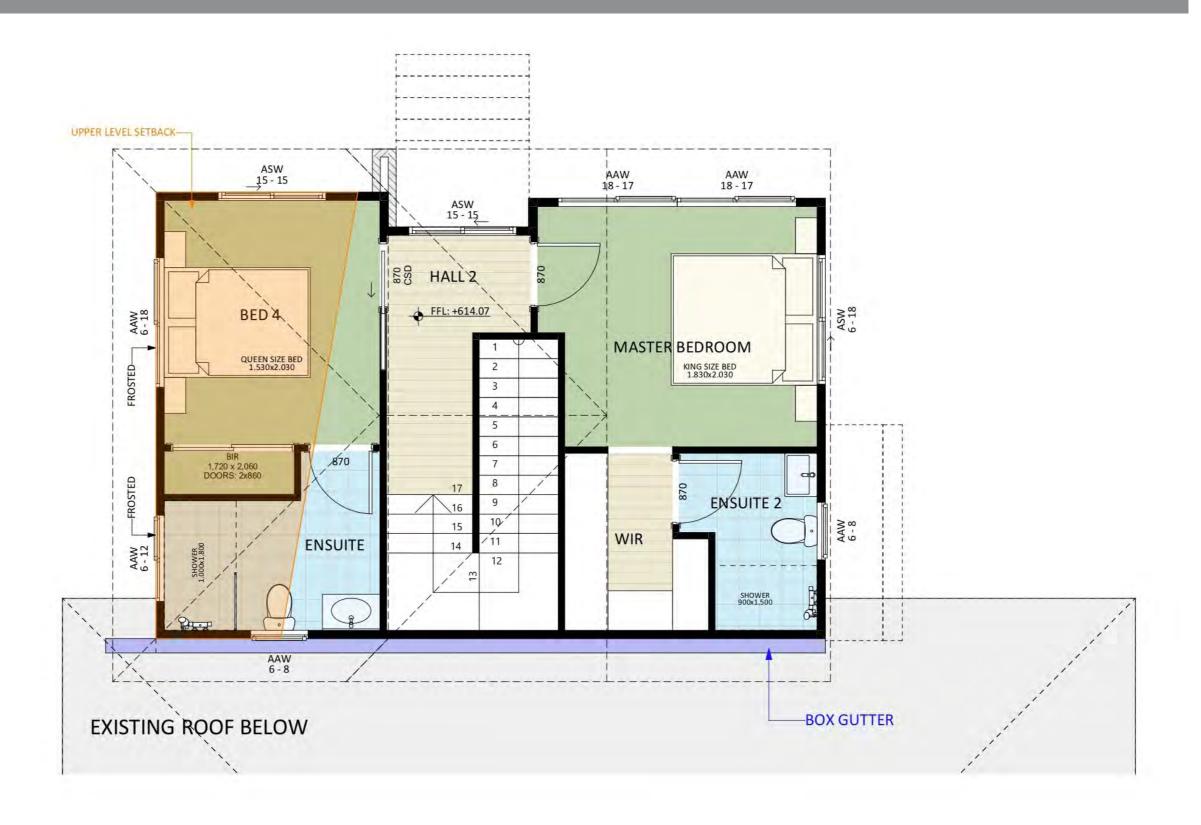

ACT Building Lic: 2012767







Design 1223 Exterior View 3





Design 1223 Exterior View 4





Design 1223 Aerial View





Design 1223 Exterior View





## Dimensional Floorplan - Lower Level





## Dimensional Floorplan - Upper Level





## Furniture Floorplan - Lower Level





## Furniture Floorplan - Upper Level





An elevation is the height of the structure from ground level to the height of the roof.







An elevation is the height of the structure from ground level to the height of the roof.









**fixedpriceextensions.com.au** canberragrannyflatbuilders.com.au

☑ info@cgfb.com.au

**\**1300 979 658





MASTER BUILDERS ASSOCIATION ACT Building Lic: 2012767