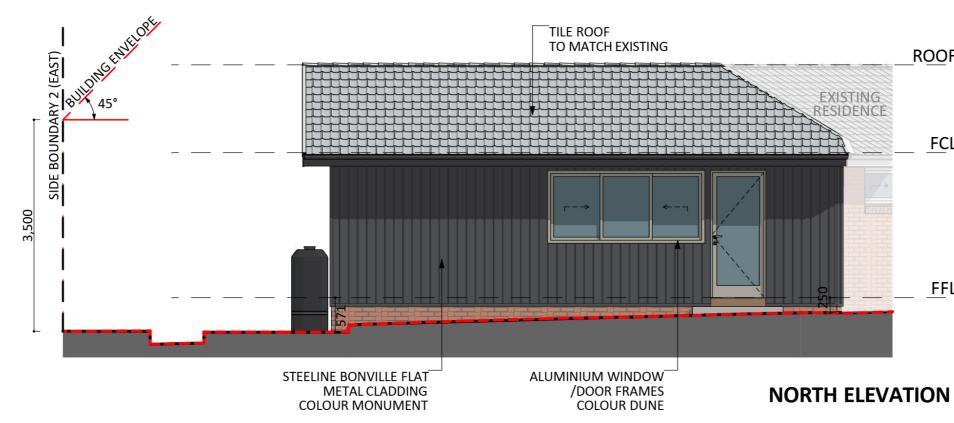

An elevation is the height of the structure from ground level to the height of the roof.

Disclaimer: based on the alternative roof designs and roof covering that you may select and the profile of your block, these elevations are subject to potential change.