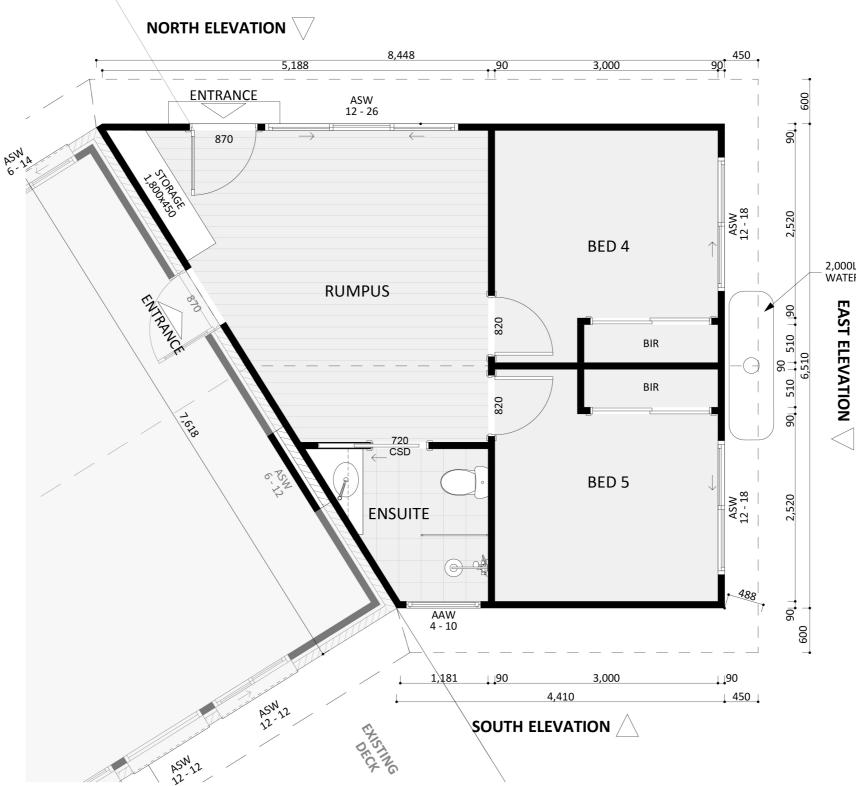

An elevation is the height of the structure from ground level to the height of the roof.

Disclaimer: based on the alternative roof designs and roof covering that you may select and the profile of your block, these elevations are subject to potential change.

#### EAST ELEVATION