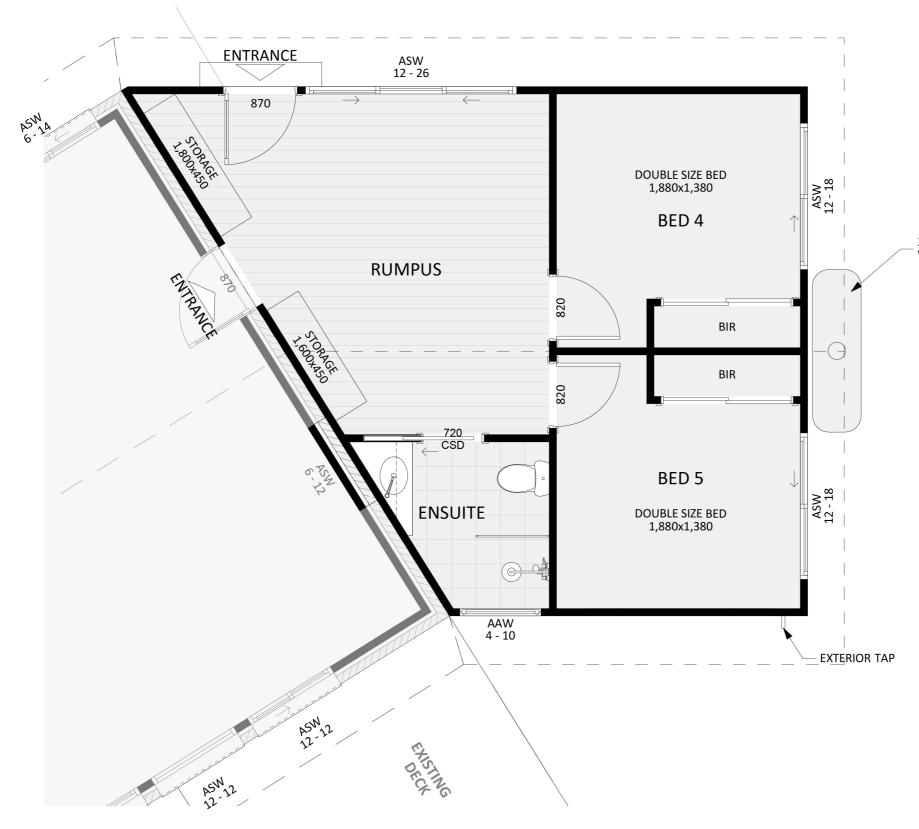

# Furniture Floorplan

2,000L SLIMLINE WATER TANK

9

An elevation is the height of the structure from ground level to the height of the roof.

Disclaimer: based on the alternative roof designs and roof covering that you may select and the profile of your block, these elevations are subject to potential change.