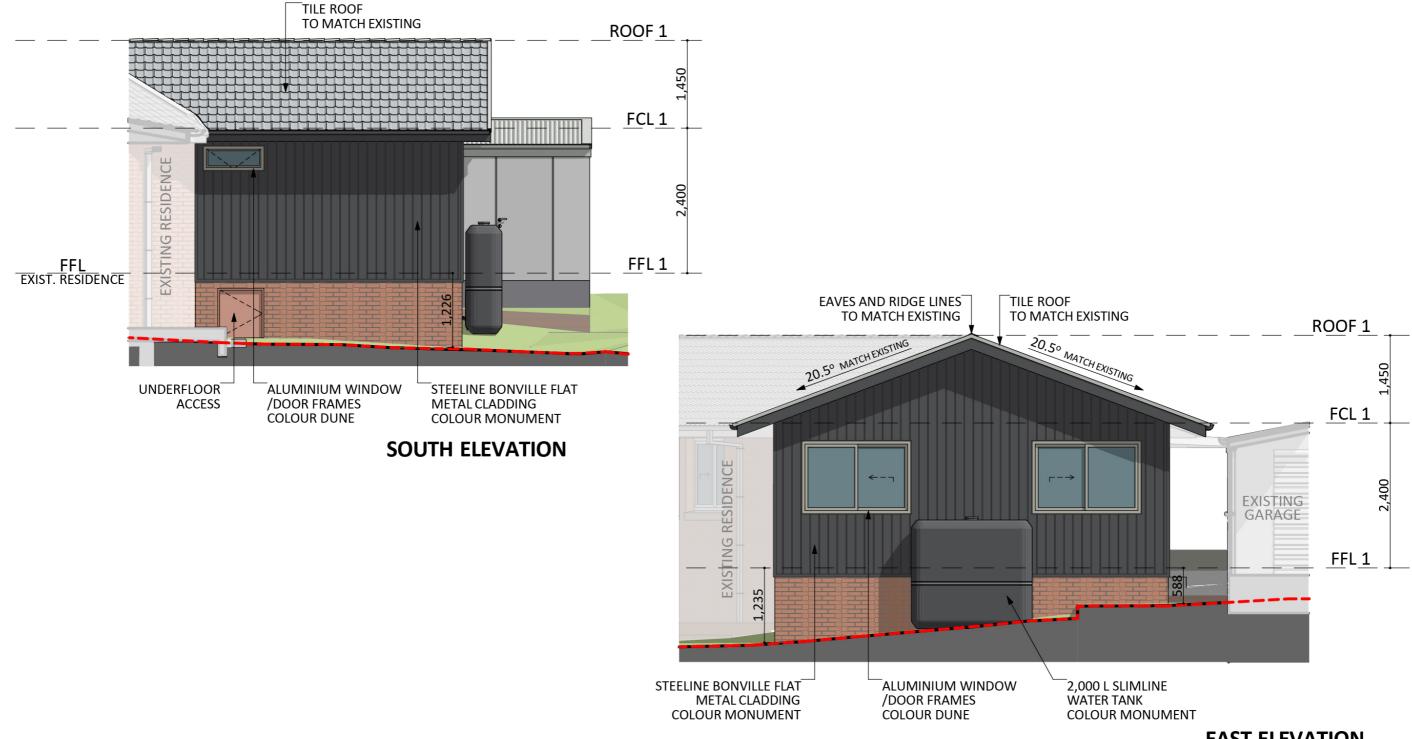

An elevation is the height of the structure from ground level to the height of the roof.

Disclaimer: based on the alternative roof designs and roof covering that you may select and the profile of your block, these elevations are subject to potential change.

#### EAST ELEVATION