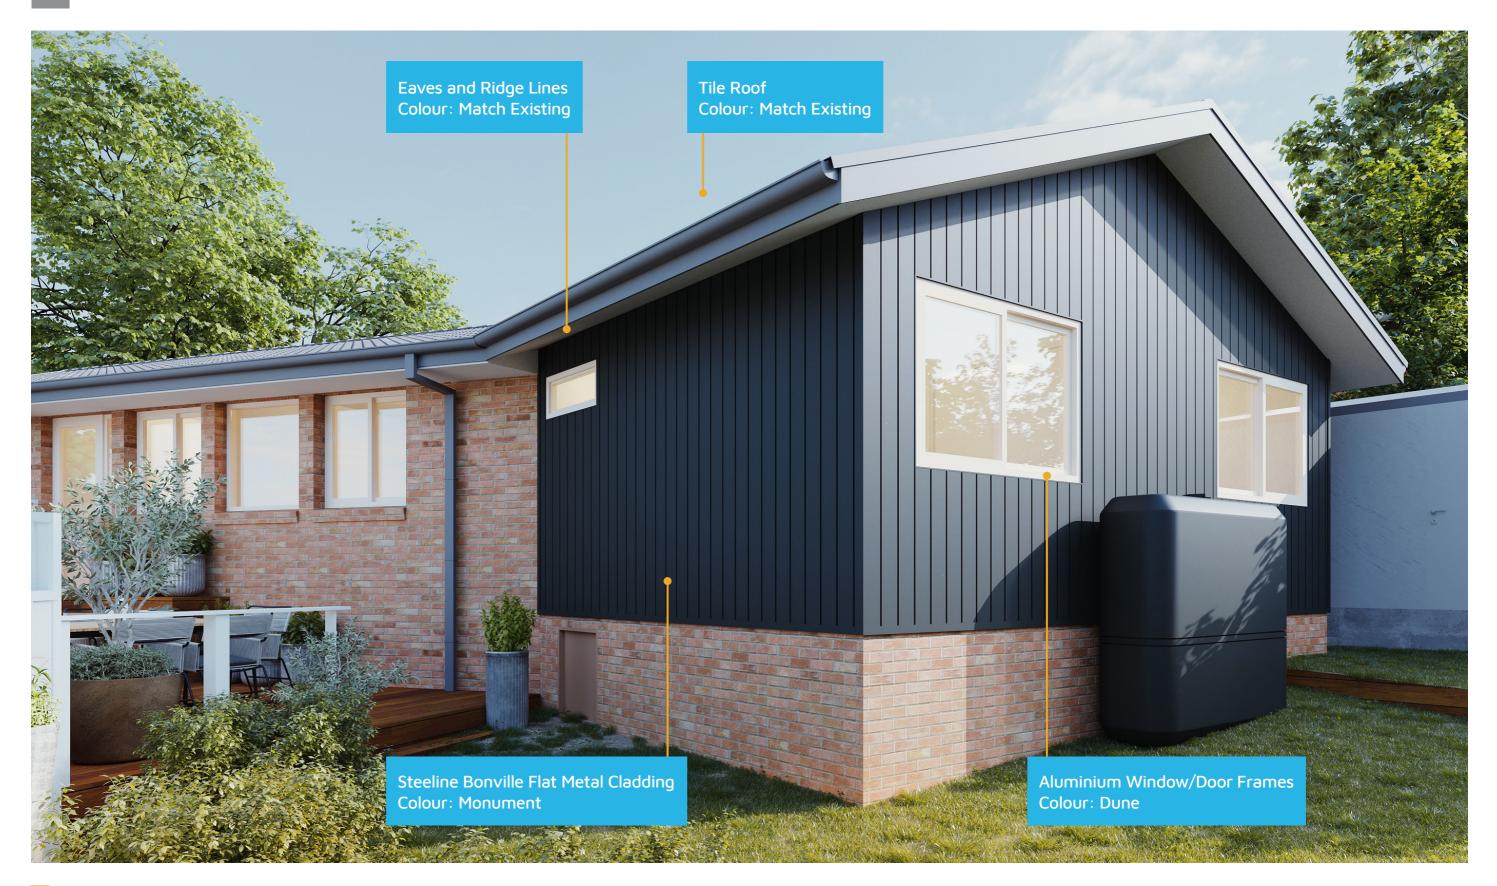

**FIXED** PRICE

# **EXTENSIONS**



FIXED PRICE EXTENSIONS

#### **Exterior View 1**



FIXED PRICE EXTENSIONS

#### Exterior View 2



# Exterior View 3 - Twilight





#### Aerial View

5



FIXED PRICE EXTENSIONS

#### **Exterior View**







2,000L SLIMLINE WATER TANK







# Dimensional Floorplan

2,000L SLIMLINE WATER TANK

8





# Furniture Floorplan

2,000L SLIMLINE WATER TANK

9

An elevation is the height of the structure from ground level to the height of the roof.



Disclaimer: based on the alternative roof designs and roof covering that you may select and the profile of your block, these elevations are subject to potential change.





An elevation is the height of the structure from ground level to the height of the roof.



Disclaimer: based on the alternative roof designs and roof covering that you may select and the profile of your block, these elevations are subject to potential change.

#### EAST ELEVATION





#### fixedpriceextensions.com.au

canberrag