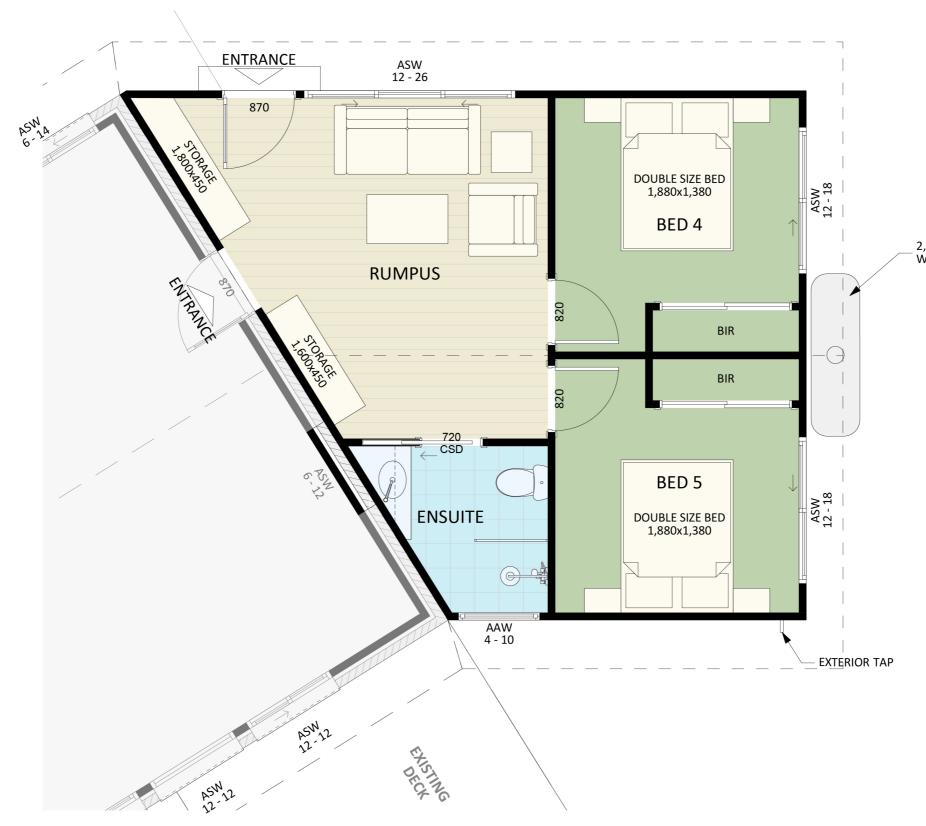

# Furniture Floorplan

2,000L SLIMLINE WATER TANK

9

An elevation is the height of the structure from ground level to the height of the roof.

Disclaimer: based on the alternative roof designs and roof covering that you may select and the profile of your block, these elevations are subject to potential change.