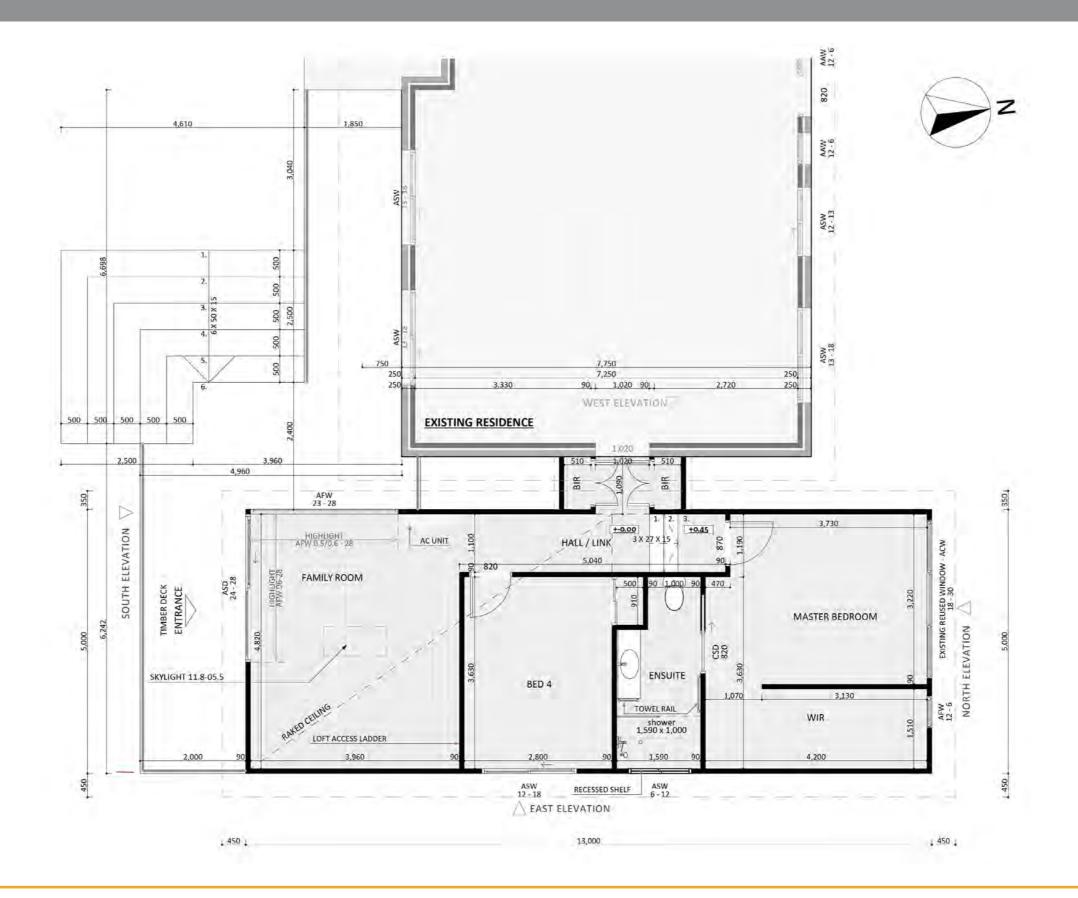

# Dimensional Floorplan - Loft Floor

#### Design 1211

An elevation is the height of the structure from ground level to the height of the roof.

#### Design 1211

An elevation is the height of the structure from ground level to the height of the roof.

**fixedpriceextensions.com.au** canberragrannyflatbuilders.com.au

MASTER BUILDERS ASSOCIATION ACT Building Lic: 2012767