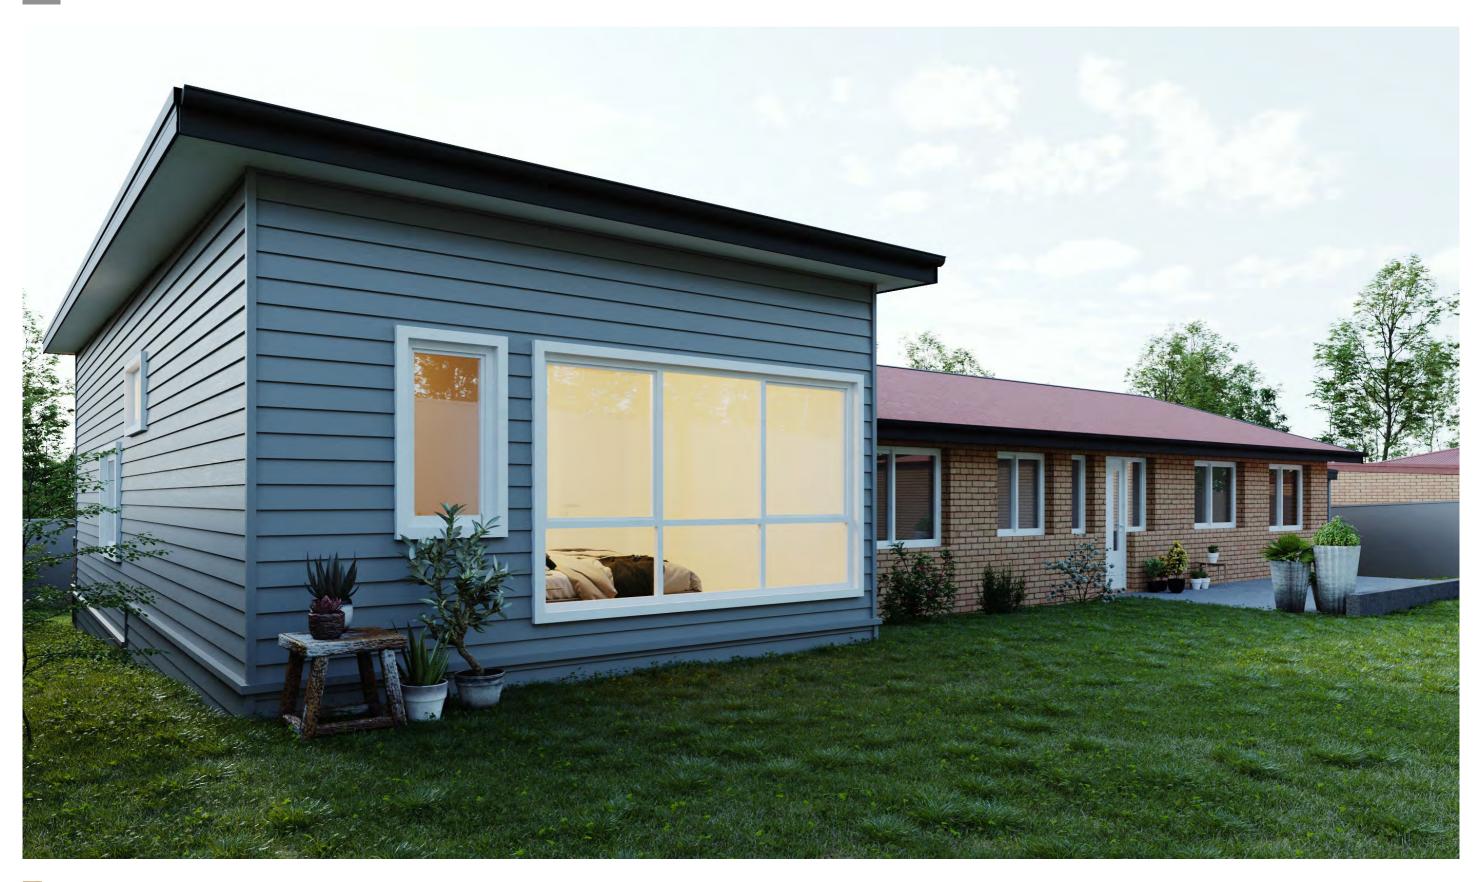

#### Design 1211

An elevation is the height of the structure from ground level to the height of the roof.

#### Design 1211

An elevation is the height of the structure from ground level to the height of the roof.

**fixedpriceextensions.com.au** canberragrannyflatbuilders.com.au

MASTER BUILDERS ASSOCIATION ACT Building Lic: 2012767