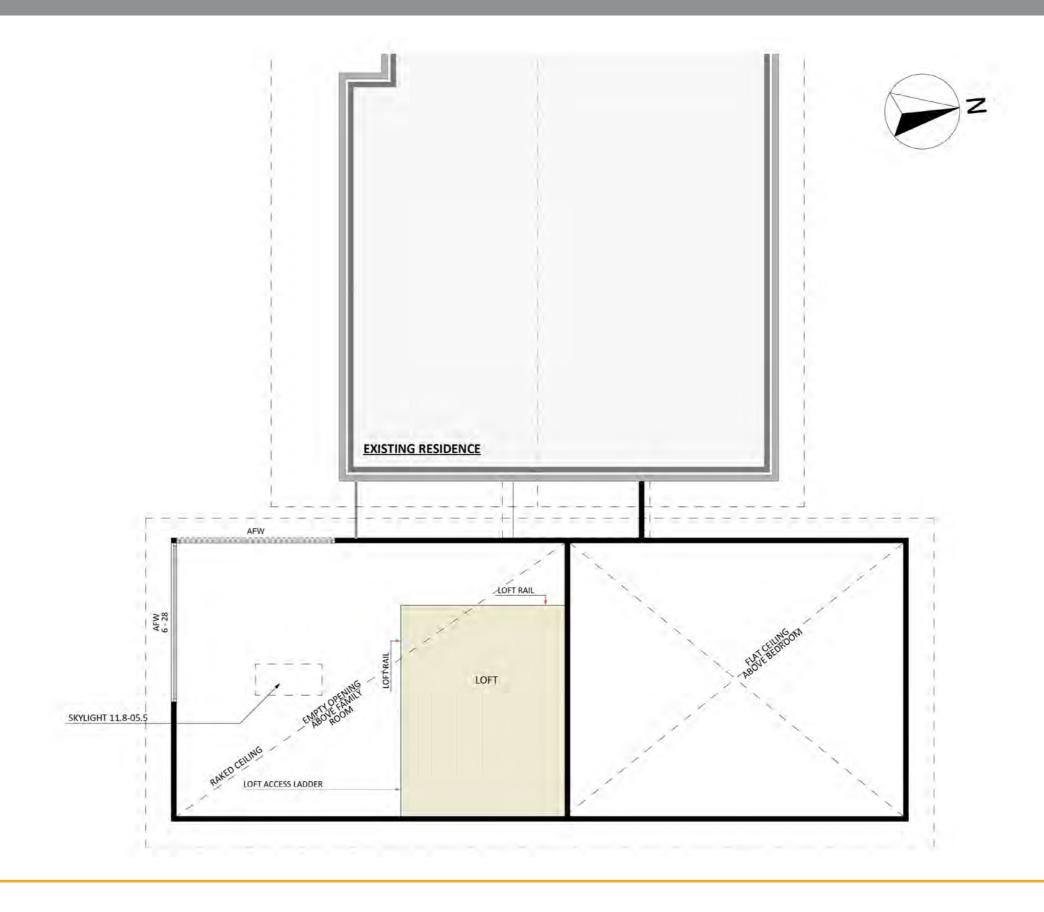

ACT Building Lic: 2012767



Design 1211 Exterior View 1





















Design 1211 Aerial View





# Floorplan - Ground Floor





# Floorplan - Loft Floor





# Furniture Floorplan - Ground Floor





# Furniture Floorplan - Loft Floor





### Design 1211

### Dimensional Floorplan - Ground Floor





# Dimensional Floorplan - Loft Floor





#### Design 1211

An elevation is the height of the structure from ground level to the height of the roof.







#### Design 1211

An elevation is the height of the structure from ground level to the height of the roof.









**fixedpriceextensions.com.au** canberragrannyflatbuilders.com.au









MASTER BUILDERS ASSOCIATION ACT Building Lic: 2012767