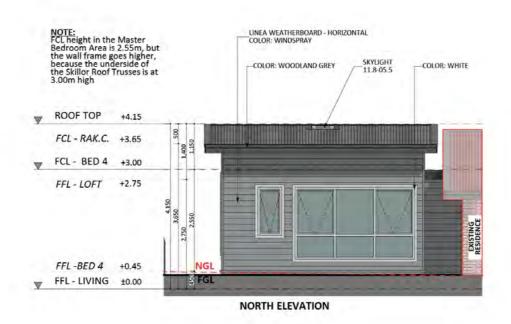

#### Design 1211

An elevation is the height of the structure from ground level to the height of the roof.

#### Design 1211

An elevation is the height of the structure from ground level to the height of the roof.

**fixedpriceextensions.com.au** canberragrannyflatbuilders.com.au

MASTER BUILDERS ASSOCIATION ACT Building Lic: 2012767