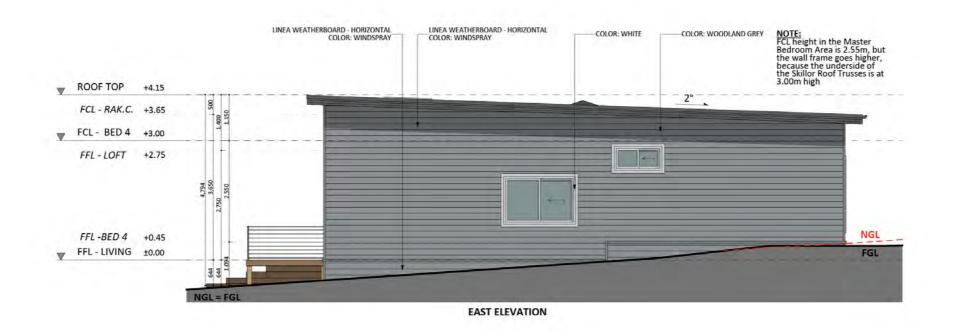

#### Design 1211

An elevation is the height of the structure from ground level to the height of the roof.

#### Design 1211

An elevation is the height of the structure from ground level to the height of the roof.

**fixedpriceextensions.com.au** canberragrannyflatbuilders.com.au

MASTER BUILDERS ASSOCIATION ACT Building Lic: 2012767