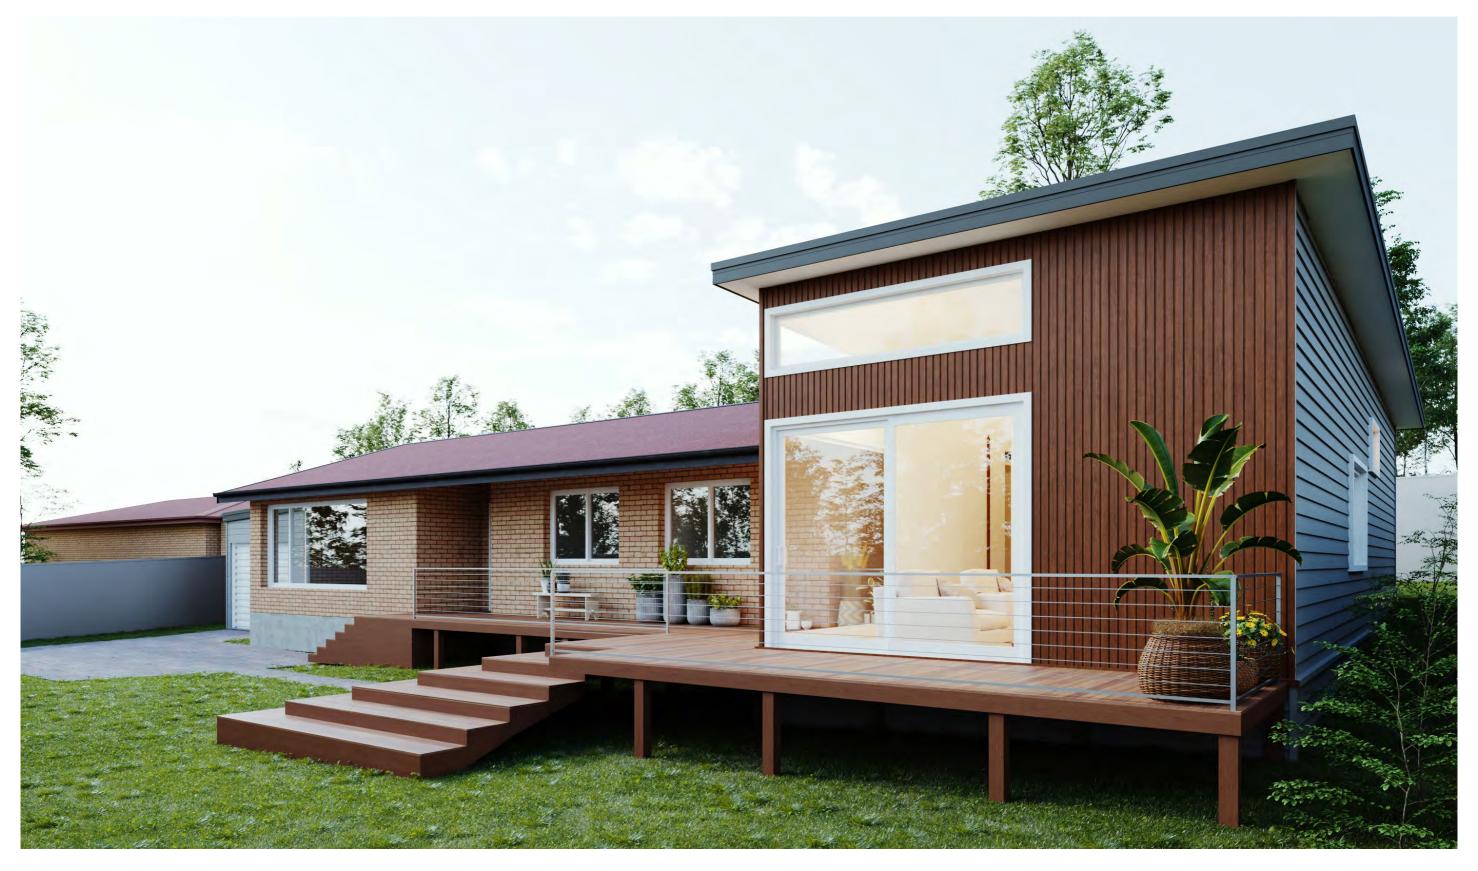

#### Design 1211

An elevation is the height of the structure from ground level to the height of the roof.

#### Design 1211

An elevation is the height of the structure from ground level to the height of the roof.

**fixedpriceextensions.com.au** canberragrannyflatbuilders.com.au

MASTER BUILDERS ASSOCIATION ACT Building Lic: 2012767