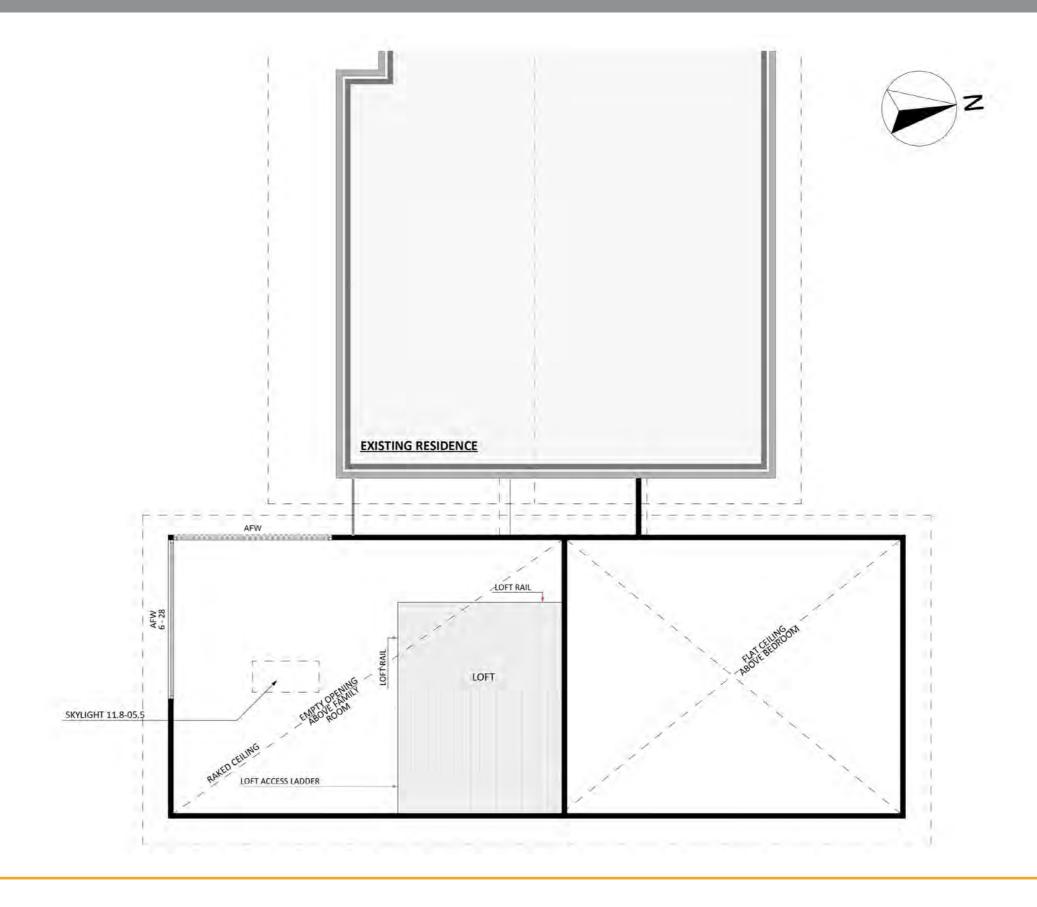

ACT Building Lic: 2012767



Design 1211 Exterior View 1





















Design 1211 Aerial View





# Floorplan - Ground Floor





# Floorplan - Loft Floor





# Furniture Floorplan - Ground Floor





# Furniture Floorplan - Loft Floor





### Design 1211

### Dimensional Floorplan - Ground Floor





# Dimensional Floorplan - Loft Floor





#### Design 1211

An elevation is the height of the structure from ground level to the height of the roof.







#### Design 1211

An elevation is the height of the structure from ground level to the height of the roof.









**fixedpriceextensions.com.au** canberragrannyflatbuilders.com.au









MASTER BUILDERS ASSOCIATION ACT Building Lic: 2012767