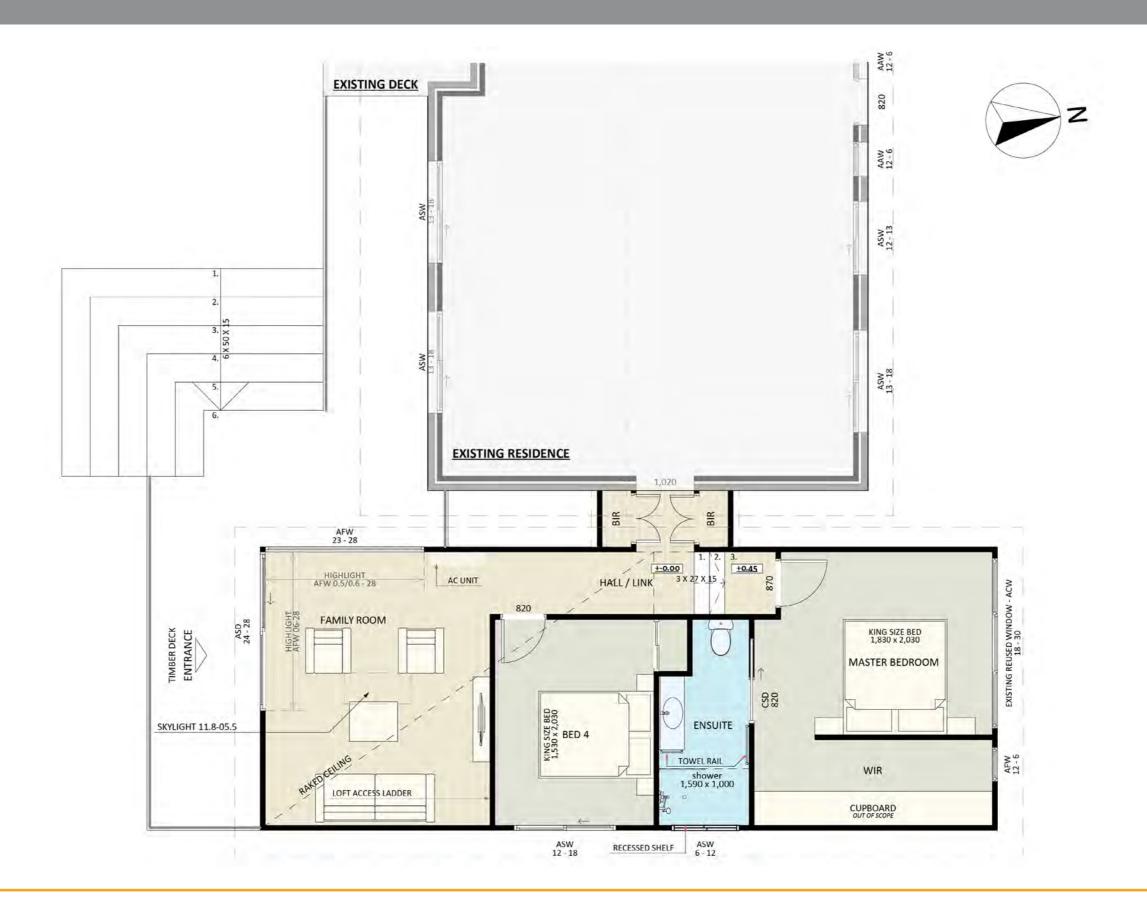

ACT Building Lic: 2012767



Design 1211 Exterior View 1





















Design 1211 Aerial View





# Floorplan - Ground Floor





# Floorplan - Loft Floor





# Furniture Floorplan - Ground Floor





# Furniture Floorplan - Loft Floor





### Design 1211

### Dimensional Floorplan - Ground Floor





# Dimensional Floorplan - Loft Floor





#### Design 1211

An elevation is the height of the structure from ground level to the height of the roof.







#### Design 1211

An elevation is the height of the structure from ground level to the height of the roof.









**fixedpriceextensions.com.au** canberragrannyflatbuilders.com.au









MASTER BUILDERS ASSOCIATION ACT Building Lic: 2012767