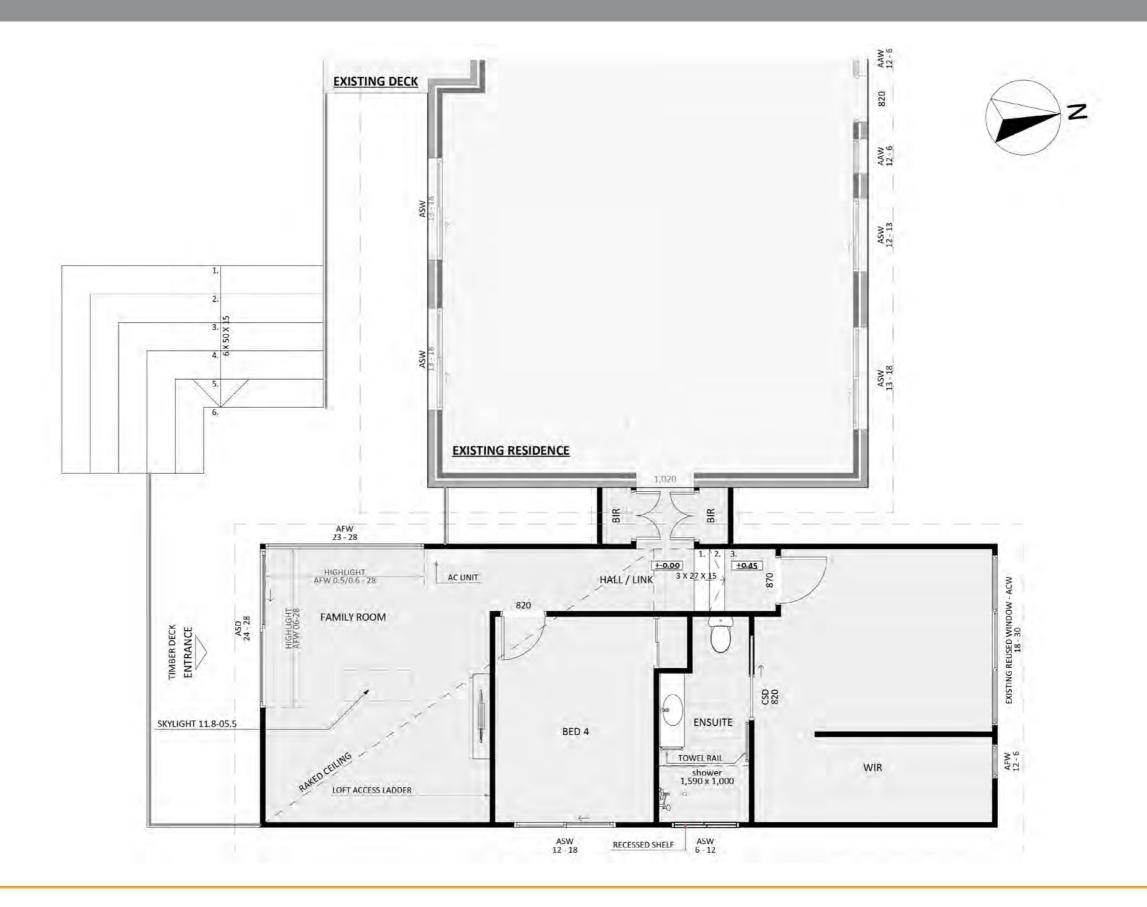

ACT Building Lic: 2012767



Design 1211 Exterior View 1





















Design 1211 Aerial View





# Floorplan - Ground Floor





# Floorplan - Loft Floor





# Furniture Floorplan - Ground Floor





# Furniture Floorplan - Loft Floor





### Design 1211

### Dimensional Floorplan - Ground Floor





# Dimensional Floorplan - Loft Floor





#### Design 1211

An elevation is the height of the structure from ground level to the height of the roof.







#### Design 1211

An elevation is the height of the structure from ground level to the height of the roof.









**fixedpriceextensions.com.au** canberragrannyflatbuilders.com.au









MASTER BUILDERS ASSOCIATION ACT Building Lic: 2012767