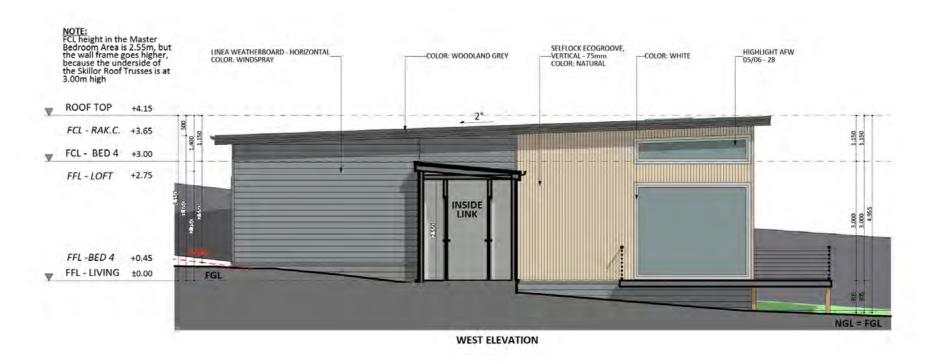

#### Design 1211

An elevation is the height of the structure from ground level to the height of the roof.

#### Design 1211

An elevation is the height of the structure from ground level to the height of the roof.

**fixedpriceextensions.com.au** canberragrannyflatbuilders.com.au

MASTER BUILDERS ASSOCIATION ACT Building Lic: 2012767