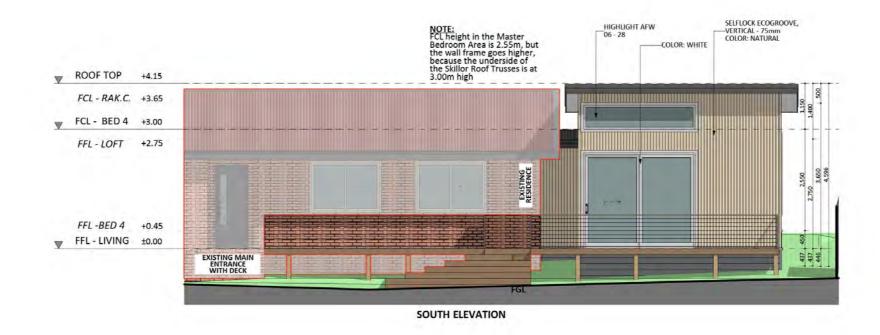

#### Design 1211

An elevation is the height of the structure from ground level to the height of the roof.

#### Design 1211

An elevation is the height of the structure from ground level to the height of the roof.

**fixedpriceextensions.com.au** canberragrannyflatbuilders.com.au

MASTER BUILDERS ASSOCIATION ACT Building Lic: 2012767