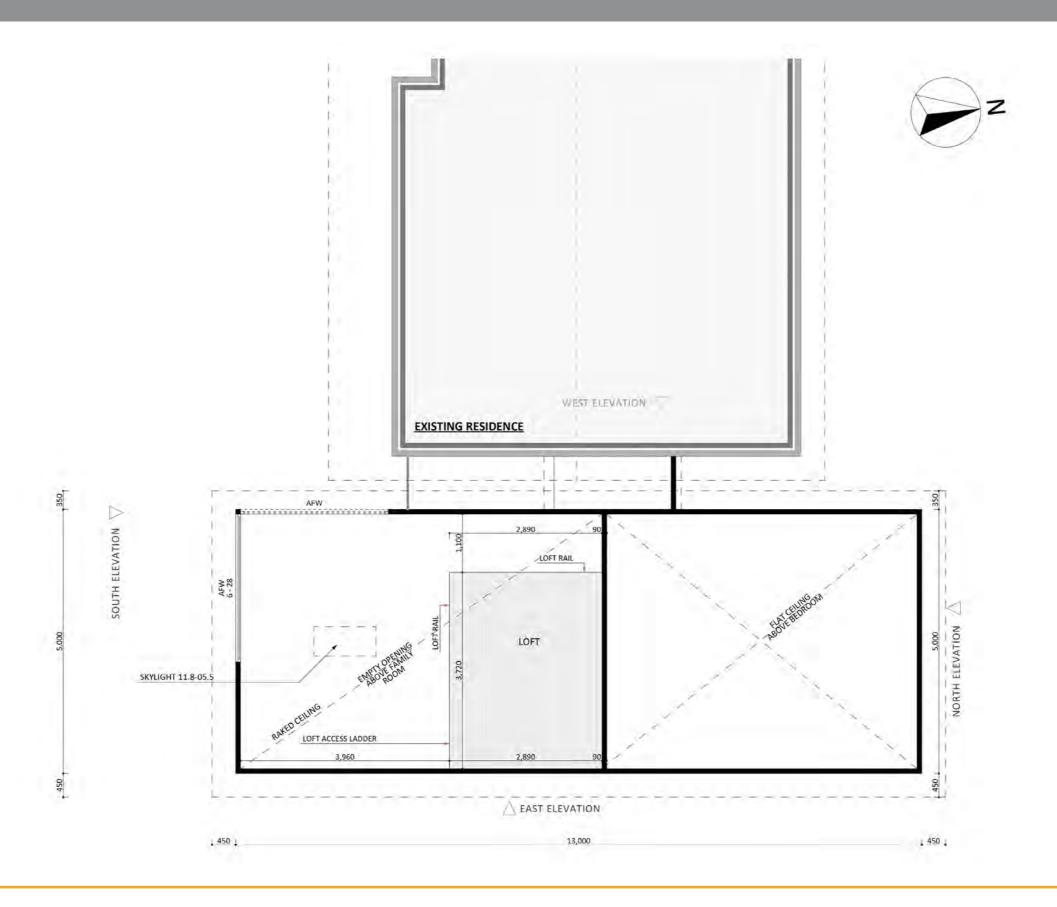

ACT Building Lic: 2012767



Design 1211 Exterior View 1





















Design 1211 Aerial View





# Floorplan - Ground Floor





# Floorplan - Loft Floor





# Furniture Floorplan - Ground Floor





# Furniture Floorplan - Loft Floor





### Design 1211

### Dimensional Floorplan - Ground Floor





# Dimensional Floorplan - Loft Floor





#### Design 1211

An elevation is the height of the structure from ground level to the height of the roof.







#### Design 1211

An elevation is the height of the structure from ground level to the height of the roof.









**fixedpriceextensions.com.au** canberragrannyflatbuilders.com.au









MASTER BUILDERS ASSOCIATION ACT Building Lic: 2012767