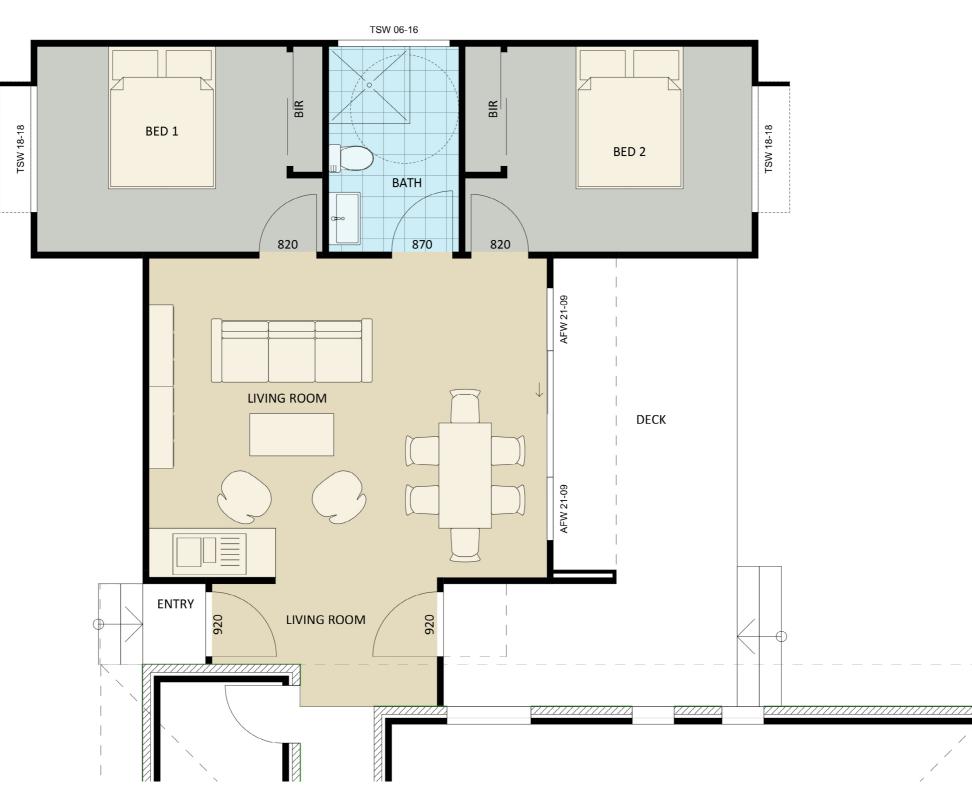

# Dimensional Floorplan

# Furniture Floorplan

An elevation is the height of the structure from ground level to the height of the roof.

**FIXED** PRICE **EXTENSIONS** 

Disclaimer: based on the alternative roof designs and roof covering that you may select and the profile of your block, these elevations are subject to potential change.