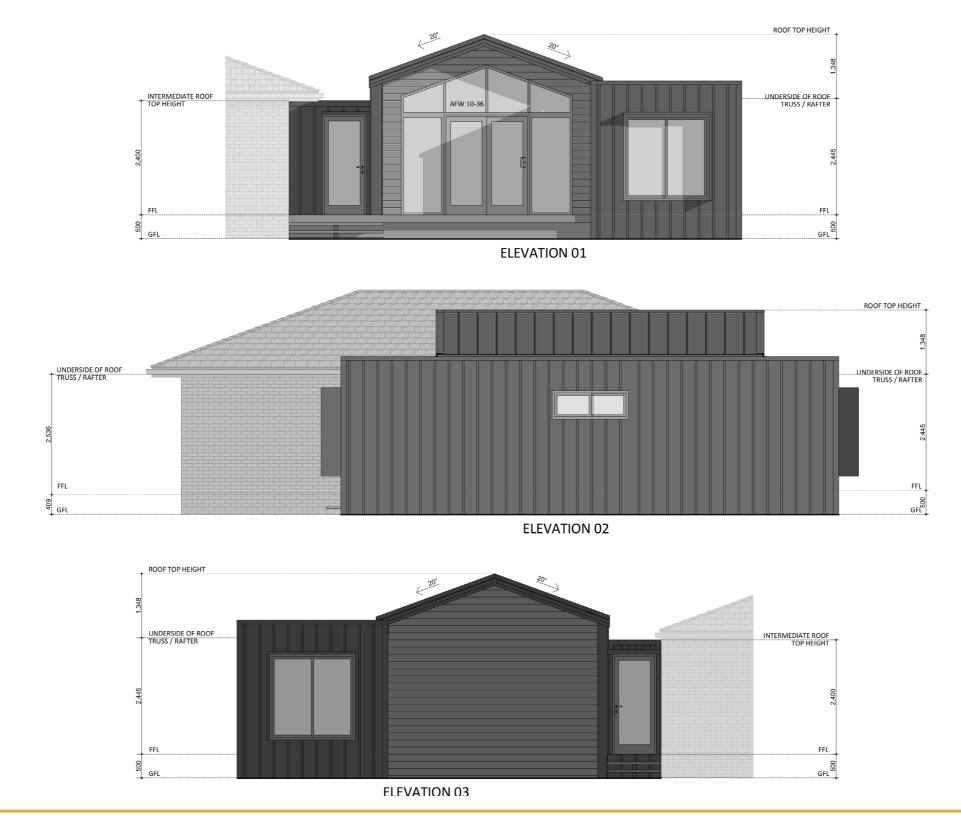

# Furniture Floorplan

An elevation is the height of the structure from ground level to the height of the roof.

**FIXED** PRICE **EXTENSIONS** 

Disclaimer: based on the alternative roof designs and roof covering that you may select and the profile of your block, these elevations are subject to potential change.