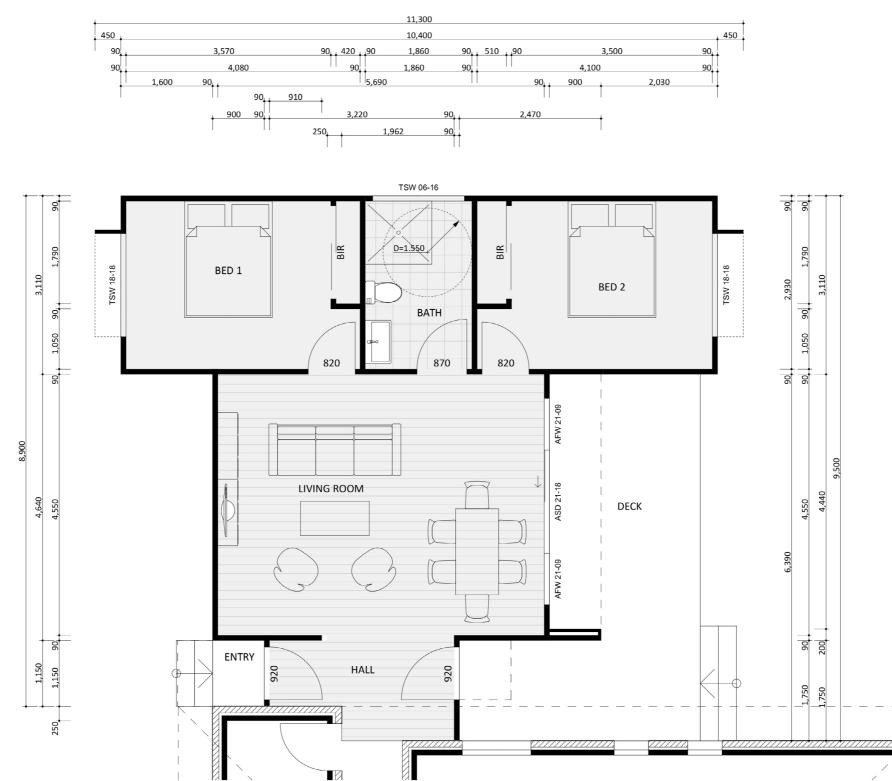

# PRICE **EXTENSIONS**





#### **Exterior View 1**



#### Exterior View 2

# Interior View 1 - Living Room



FIXED PRICE EXTENSIONS



FIXED PRICE EXTENSIONS

#### Interior View 2 - Bedroom





#### Interior View 3 - Bathroom





FIXED PRICE **EXTENSIONS** 

# Dimensional Floorplan







# Furniture Floorplan



An elevation is the height of the structure from ground level to the height of the roof.



**FIXED** PRICE **EXTENSIONS** 

Disclaimer: based on the alternative roof designs and roof covering that you may select and the profile of your block, these elevations are subject to potential change.





#### fixedpriceextensions.com.au

canberragrannyflatbuilders.com.au

#### ∑ info@cgfb.com.au

#### **\$**1300 979 658