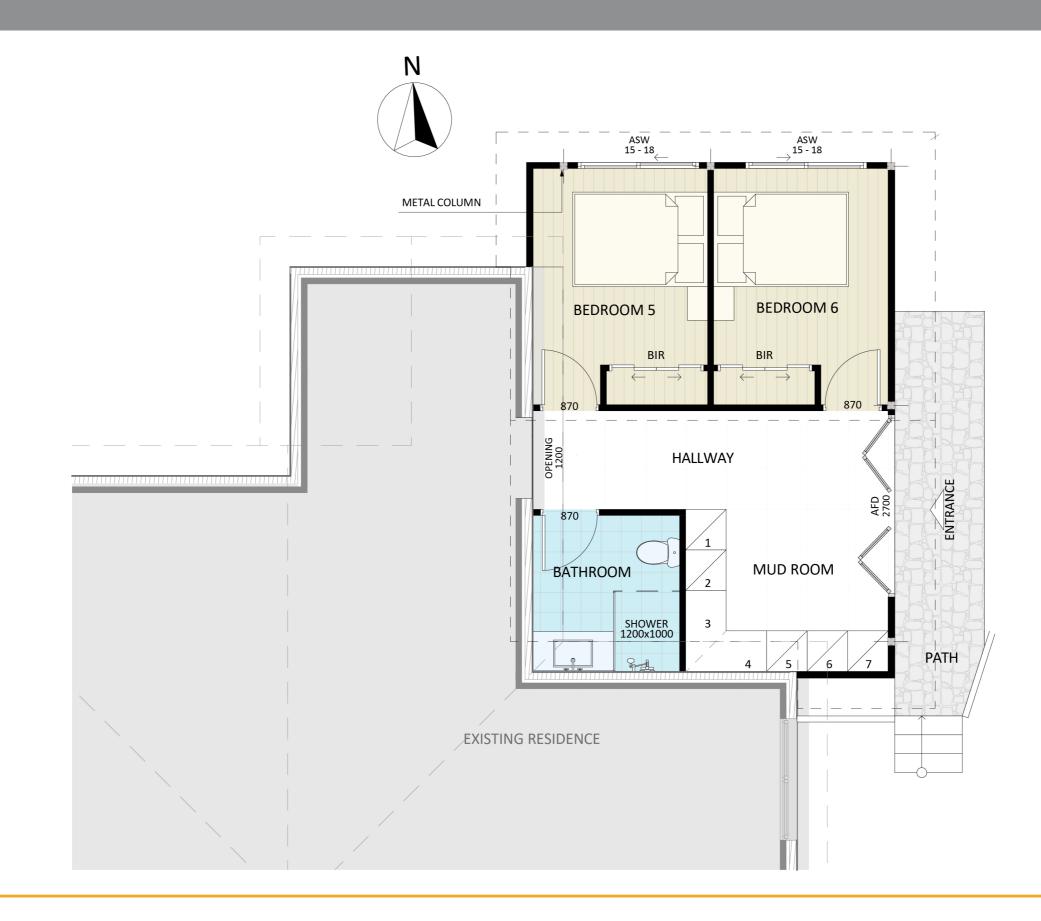

# **EXTENSIONS**





#### **Exterior View 1**



FIXED PRICE EXTENSIONS

### Exterior View 2



## Exterior View 3 - Twilight





FIXED PRICE EXTENSIONS

#### Aerial View 1



FIXED PRICE EXTENSIONS

#### **Exterior View**



FIXED PRICE EXTENSIONS

## Floorplan



## Dimensional Floorplan







## Furniture Floorplan

An elevation is the height of the structure from ground level to the height of the roof.



EAST ELEVATION



Disclaimer: based on the alternative roof designs and roof covering that you may select and the profile of your block, these elevations are subject to potential change.

#### Elevations 1

An elevation is the height of the structure from ground level to the height of the roof.



NORTH ELEVATION



Disclaimer: based on the alternative roof designs and roof covering that you may select and the profile of your block, these elevations are subject to potential change.





#### fixedpriceextensions.com.au

canberragrannyflatbuilders.com.au

#### ∑ info@cgfb.com.au

## **\$**1300 979 658