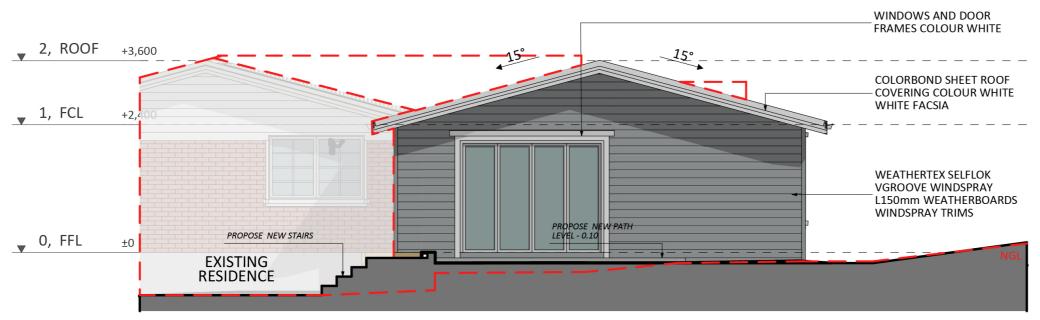

#### Elevations 1

An elevation is the height of the structure from ground level to the height of the roof.

NORTH ELEVATION

Disclaimer: based on the alternative roof designs and roof covering that you may select and the profile of your block, these elevations are subject to potential change.