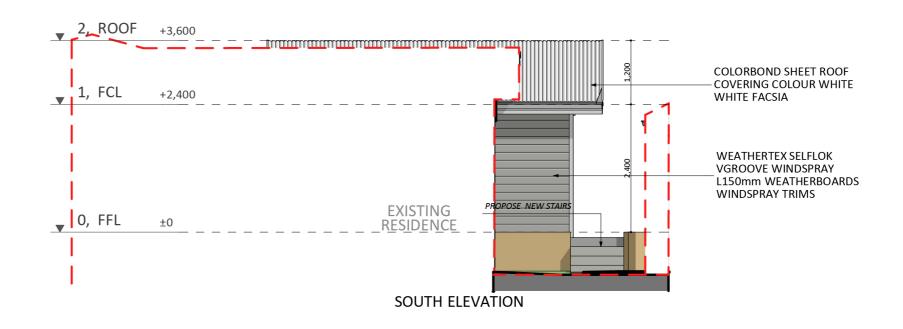

## Furniture Floorplan

An elevation is the height of the structure from ground level to the height of the roof.

EAST ELEVATION

Disclaimer: based on the alternative roof designs and roof covering that you may select and the profile of your block, these elevations are subject to potential change.