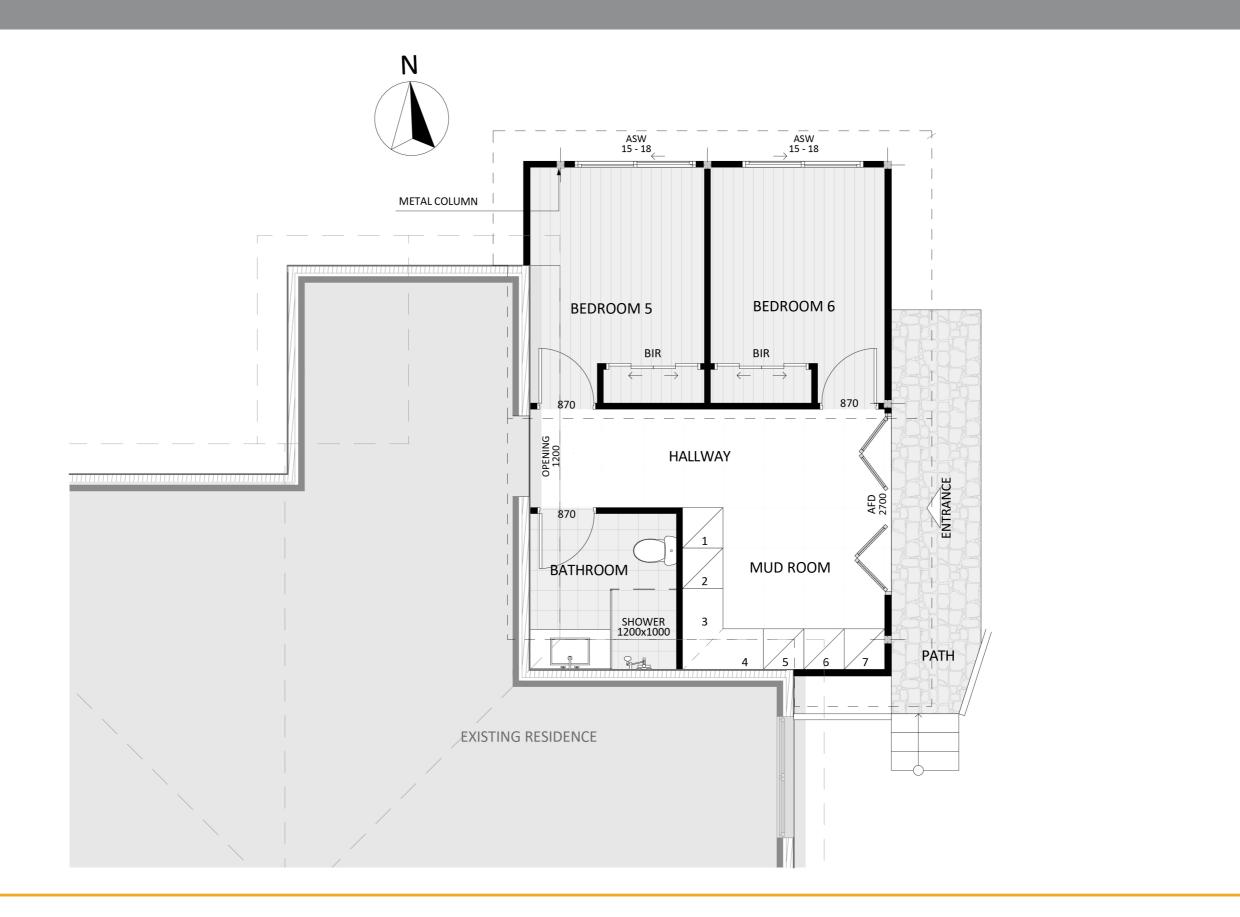

# **EXTENSIONS**





#### **Exterior View 1**



FIXED PRICE EXTENSIONS

### Exterior View 2



## Exterior View 3 - Twilight





FIXED PRICE EXTENSIONS

#### Aerial View 1



FIXED PRICE EXTENSIONS

#### **Exterior View**



FIXED PRICE EXTENSIONS

## Floorplan



## Dimensional Floorplan







## Furniture Floorplan

An elevation is the height of the structure from ground level to the height of the roof.



EAST ELEVATION



Disclaimer: based on the alternative roof designs and roof covering that you may select and the profile of your block, these elevations are subject to potential change.

#### Elevations 1

An elevation is the height of the structure from ground level to the height of the roof.



NORTH ELEVATION



Disclaimer: based on the alternative roof designs and roof covering that you may select and the profile of your block, these elevations are subject to potential change.





#### fixedpriceextensions.com.au

canberragrannyflatbuilders.com.au

#### ∑ info@cgfb.com.au

## **\$**1300 979 658