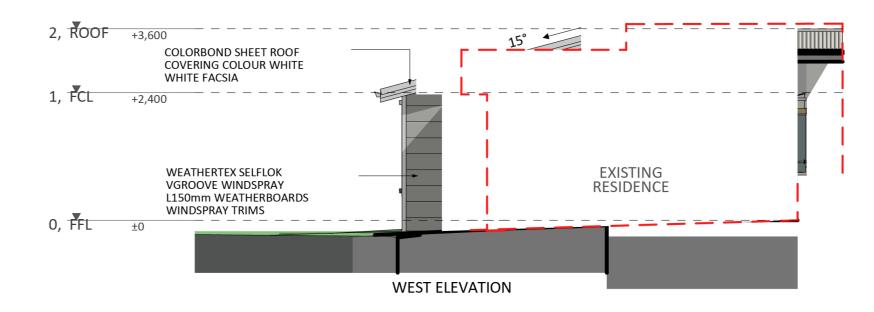

## Furniture Floorplan

An elevation is the height of the structure from ground level to the height of the roof.

EAST ELEVATION

Disclaimer: based on the alternative roof designs and roof covering that you may select and the profile of your block, these elevations are subject to potential change.

#### Elevations 1

An elevation is the height of the structure from ground level to the height of the roof.

NORTH ELEVATION

Disclaimer: based on the alternative roof designs and roof covering that you may select and the profile of your block, these elevations are subject to potential change.