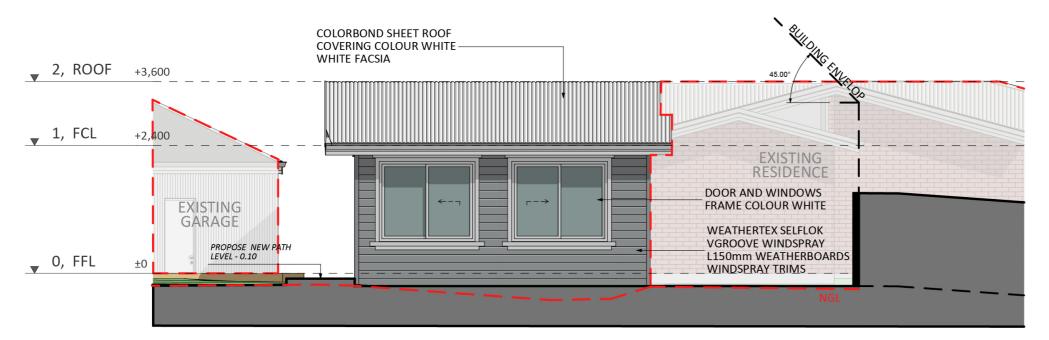

## Furniture Floorplan

An elevation is the height of the structure from ground level to the height of the roof.

EAST ELEVATION

Disclaimer: based on the alternative roof designs and roof covering that you may select and the profile of your block, these elevations are subject to potential change.

#### Elevations 1

An elevation is the height of the structure from ground level to the height of the roof.

NORTH ELEVATION

Disclaimer: based on the alternative roof designs and roof covering that you may select and the profile of your block, these elevations are subject to potential change.