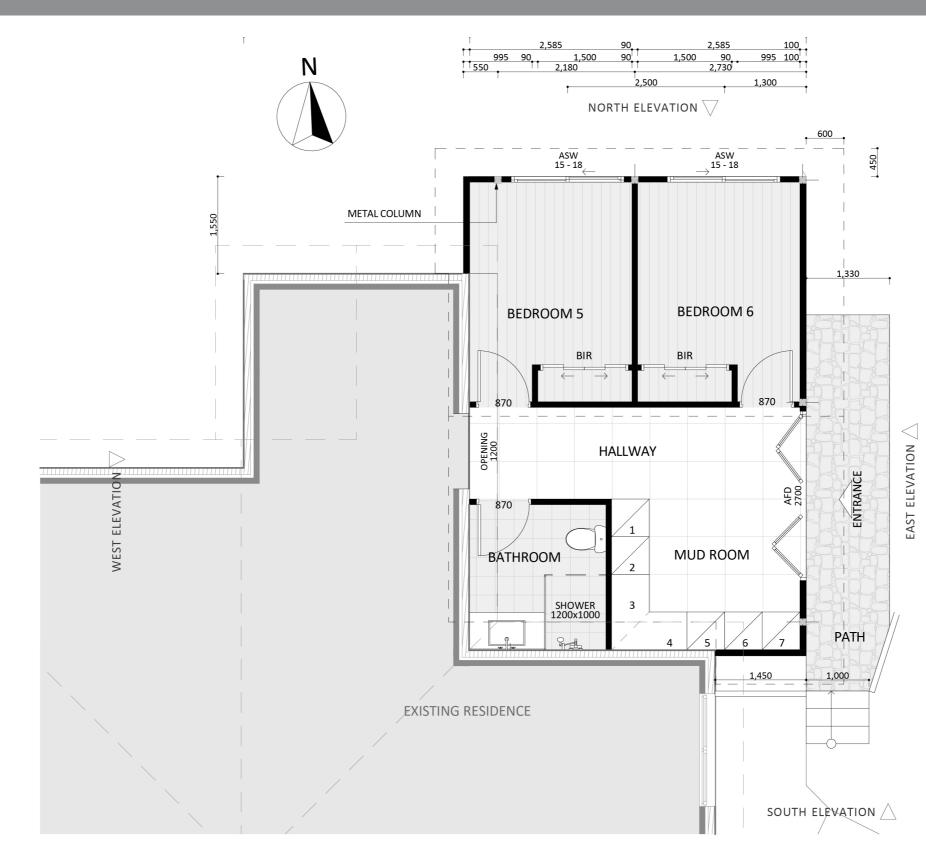

## Dimensional Floorplan

#### Elevations 1

An elevation is the height of the structure from ground level to the height of the roof.

NORTH ELEVATION

Disclaimer: based on the alternative roof designs and roof covering that you may select and the profile of your block, these elevations are subject to potential change.