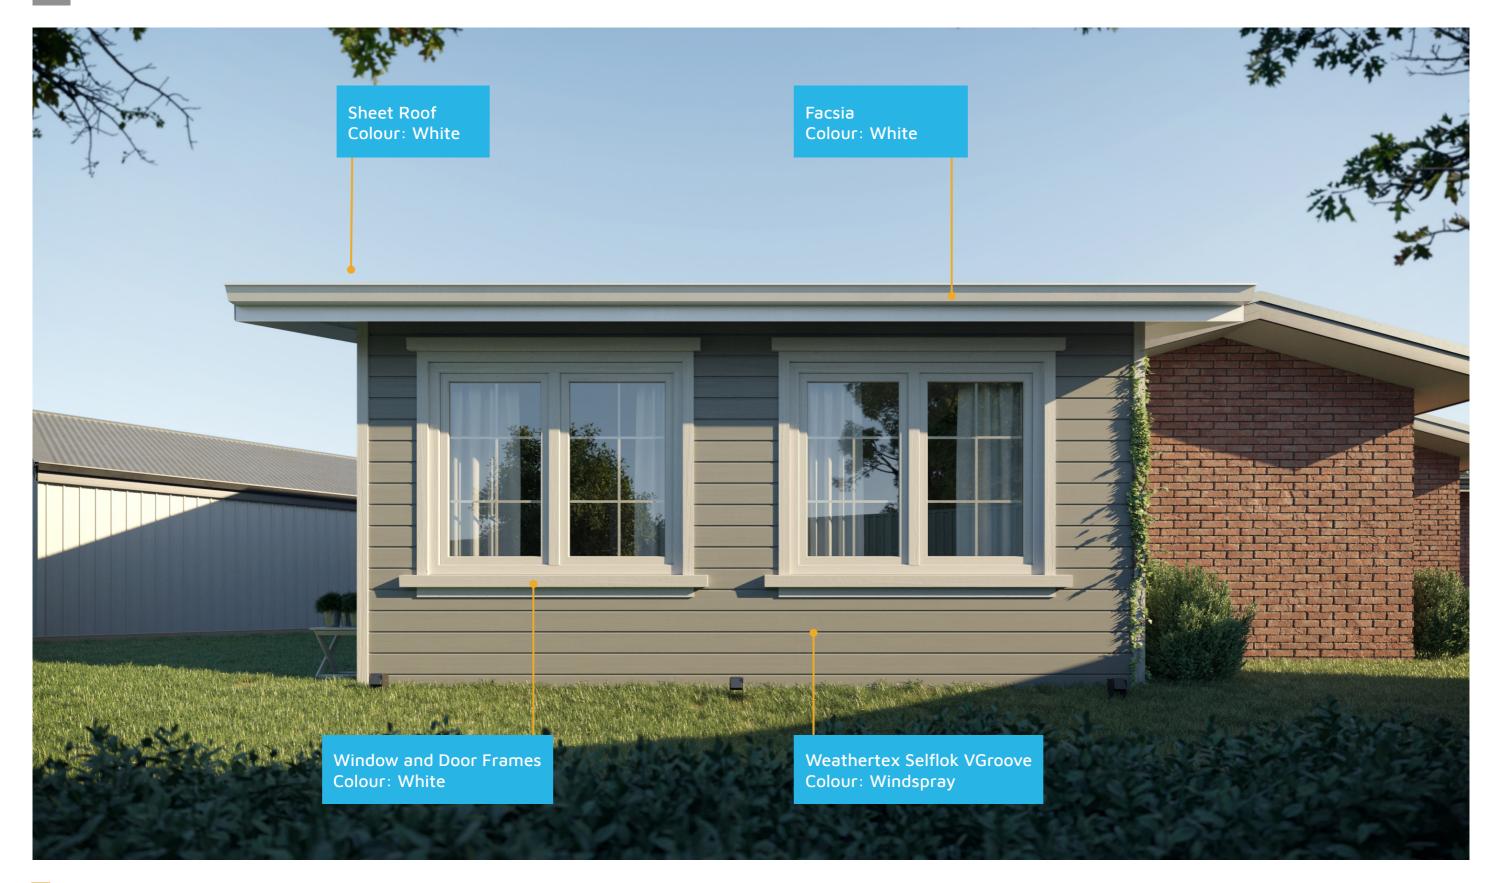

# **EXTENSIONS**





#### **Exterior View 1**



FIXED PRICE EXTENSIONS

### Exterior View 2



## Exterior View 3 - Twilight





FIXED PRICE EXTENSIONS

#### Aerial View 1



FIXED PRICE EXTENSIONS

#### **Exterior View**



FIXED PRICE EXTENSIONS

## Floorplan



## Dimensional Floorplan







## Furniture Floorplan

An elevation is the height of the structure from ground level to the height of the roof.



EAST ELEVATION



Disclaimer: based on the alternative roof designs and roof covering that you may select and the profile of your block, these elevations are subject to potential change.

#### Elevations 1

An elevation is the height of the structure from ground level to the height of the roof.



NORTH ELEVATION



Disclaimer: based on the alternative roof designs and roof covering that you may select and the profile of your block, these elevations are subject to potential change.





#### fixedpriceextensions.com.au

canberragrannyflatbuilders.com.au