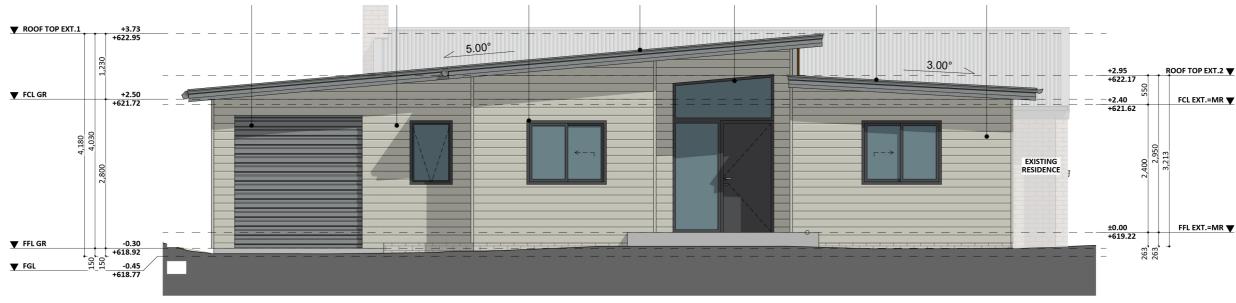

# PRICE **EXTENSIONS**



#### Exterior View 2



#### Exterior View 3



#### **Exterior View - Twilight**



#### Aerial View







FIXED PRICE EXTENSIONS

#### Floorplan





FIXED PRICE **EXTENSIONS** 

#### Dimensional Floorplan





### Furniture Floorplan



An elevation is the height of the structure from ground level to the height of the roof.





Disclaimer: based on the alternative roof designs and roof covering that you may select and the profile of your block, these elevations are subject to potential change.

#### 10

Elevations 1

An elevation is the height of the structure from ground level to the height of the roof.



SOUTH-EAST ELEV.



SOUTH-EAST ELEV.



Disclaimer: based on the alternative roof designs and roof covering that you may select and the profile of your block, these elevations are subject to potential change.

Elevations 2



#### fixedpriceextensions.com.au

canberragrannyflatbuilders.com.au

#### ∑ info@cgfb.com.au

#### **\$**1300 979 658