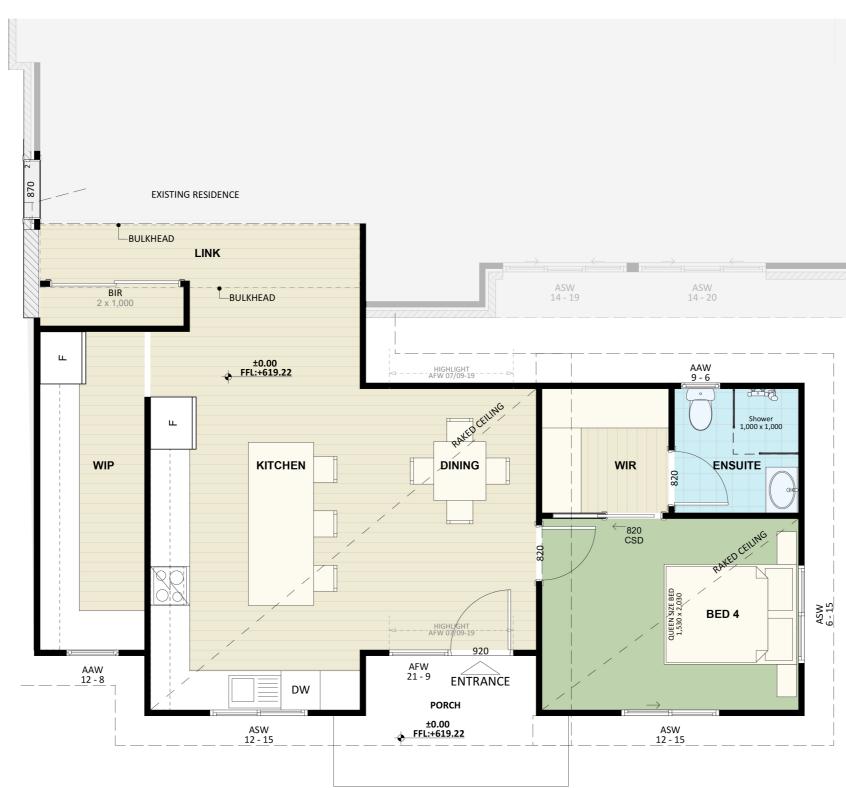

### Furniture Floorplan

An elevation is the height of the structure from ground level to the height of the roof.

Disclaimer: based on the alternative roof designs and roof covering that you may select and the profile of your block, these elevations are subject to potential change.