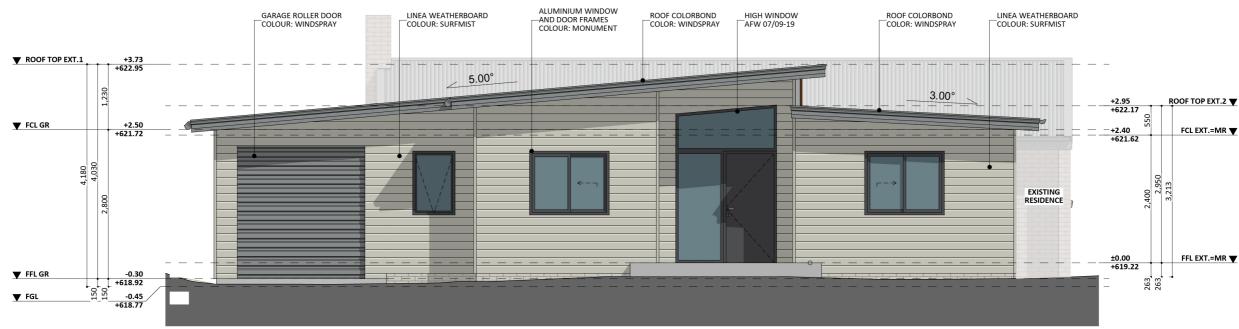

#### 10

Elevations 1

An elevation is the height of the structure from ground level to the height of the roof.

SOUTH-EAST ELEV.

SOUTH-EAST ELEV.

Disclaimer: based on the alternative roof designs and roof covering that you may select and the profile of your block, these elevations are subject to potential change.