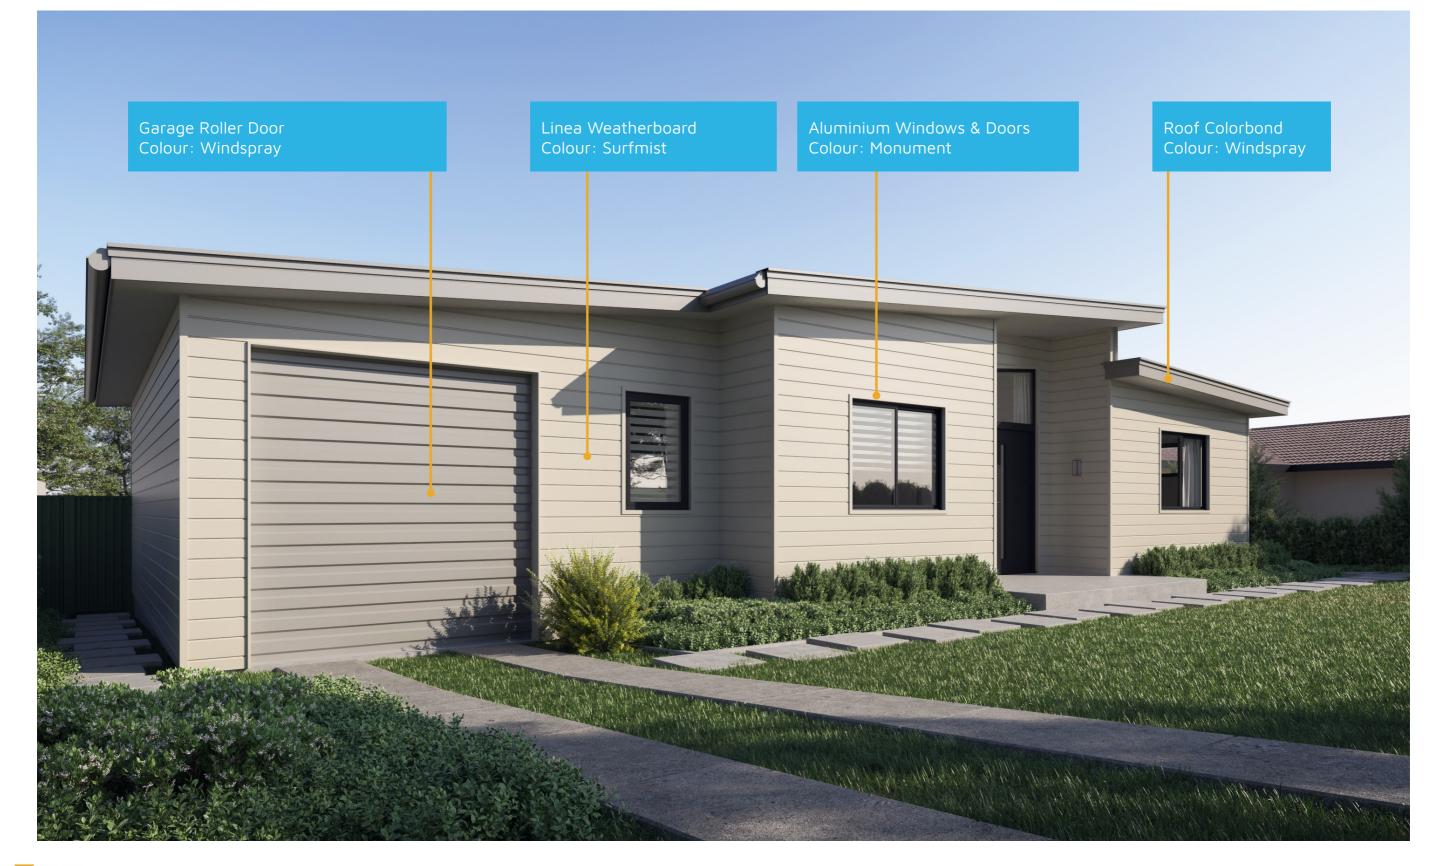

# PRICE **EXTENSIONS**



#### Exterior View 2



#### Exterior View 3



#### **Exterior View - Twilight**



#### Aerial View







FIXED PRICE EXTENSIONS

#### Floorplan





FIXED PRICE **EXTENSIONS** 

#### Dimensional Floorplan





### Furniture Floorplan



An elevation is the height of the structure from ground level to the height of the roof.





Disclaimer: based on the alternative roof designs and roof covering that you may select and the profile of your block, these elevations are subject to potential change.

#### 10

Elevations 1

An elevation is the height of the structure from ground level to the height of the roof.



SOUTH-EAST ELEV.



SOUTH-EAST ELEV.



Disclaimer: based on the alternative roof designs and roof covering that you may select and the profile of your block, these elevations are subject to potential change.

Elevations 2



#### fixedpriceextensions.com.au

canberragrannyflatbuild