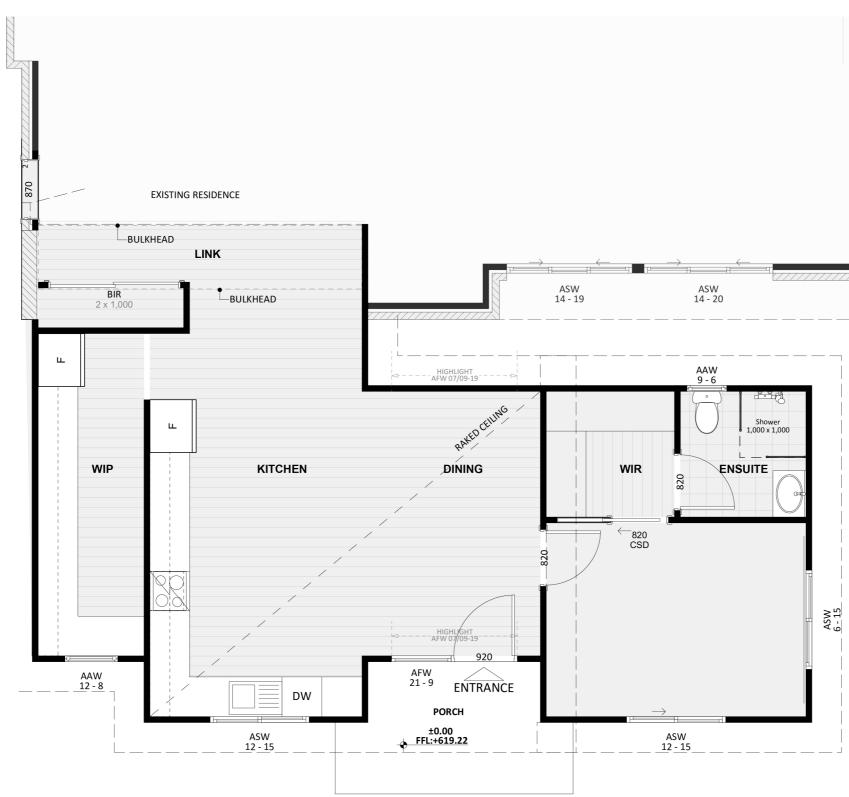

# PRICE **EXTENSIONS**



#### Exterior View 2



#### Exterior View 3



#### **Exterior View - Twilight**



#### Aerial View







FIXED PRICE EXTENSIONS

#### Floorplan





FIXED PRICE **EXTENSIONS** 

#### Dimensional Floorplan





### Furniture Floorplan



An elevation is the height of the structure from ground level to the height of the roof.





Disclaimer: based on the alternative roof designs and roof covering that you may select and the profile of your block, these elevations are subject to potential change.

#### 10

Elevations 1

An elevation is the height of the structure from ground level to the height of the roof.



SOUTH-EAST ELEV.



SOUTH-EAST ELEV.



Disclaimer: based on the alternative roof designs and roof covering that you may select and the profile of your block, these elevations are subject to potential change.

Elevations 2



#### fixedpriceextensions.com.au

canberragrannyflatbuilders.