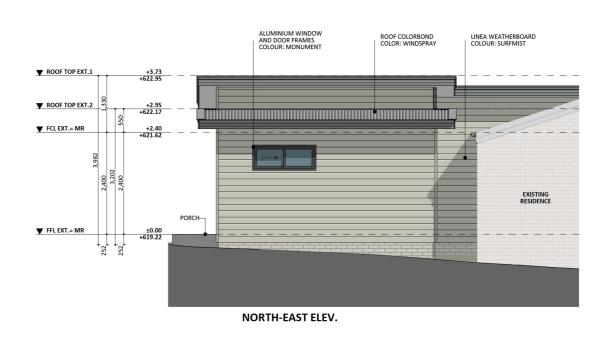

# PRICE **EXTENSIONS**



#### Exterior View 2



#### Exterior View 3



#### **Exterior View - Twilight**



#### Aerial View







FIXED PRICE EXTENSIONS

#### Floorplan





FIXED PRICE **EXTENSIONS** 

#### Dimensional Floorplan





### Furniture Floorplan



An elevation is the height of the structure from ground level to the height of the roof.





Disclaimer: based on the alternative roof designs and roof covering that you may select and the profile of your block, these elevations are subject to potential change.

#### 10

Elevations 1

An elevation is the height of the structure from ground level to the height of the roof.



SOUTH-EAST ELEV.



SOUTH-EAST ELEV.



Disclaimer: based on the alternative roof designs and roof covering that you may select and the profile of your block, these elevations are subject to potential change.

Elevations 2



#### fixedpriceextensions.com.au

canberragrannyflatbuilders.com.au

#### ∑ info@cgfb.com.au

#### **\$**1300 979 658