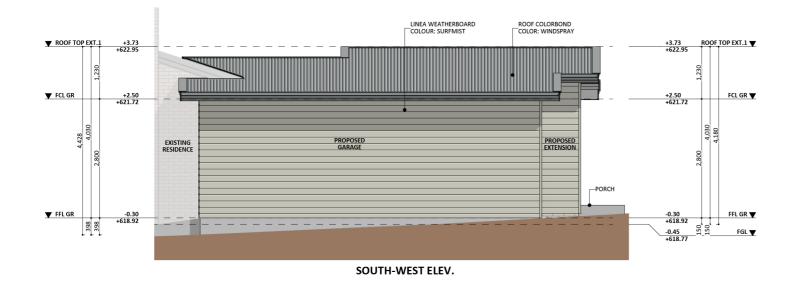

#### 10

Elevations 1

An elevation is the height of the structure from ground level to the height of the roof.

SOUTH-EAST ELEV.

SOUTH-EAST ELEV.

Disclaimer: based on the alternative roof designs and roof covering that you may select and the profile of your block, these elevations are subject to potential change.