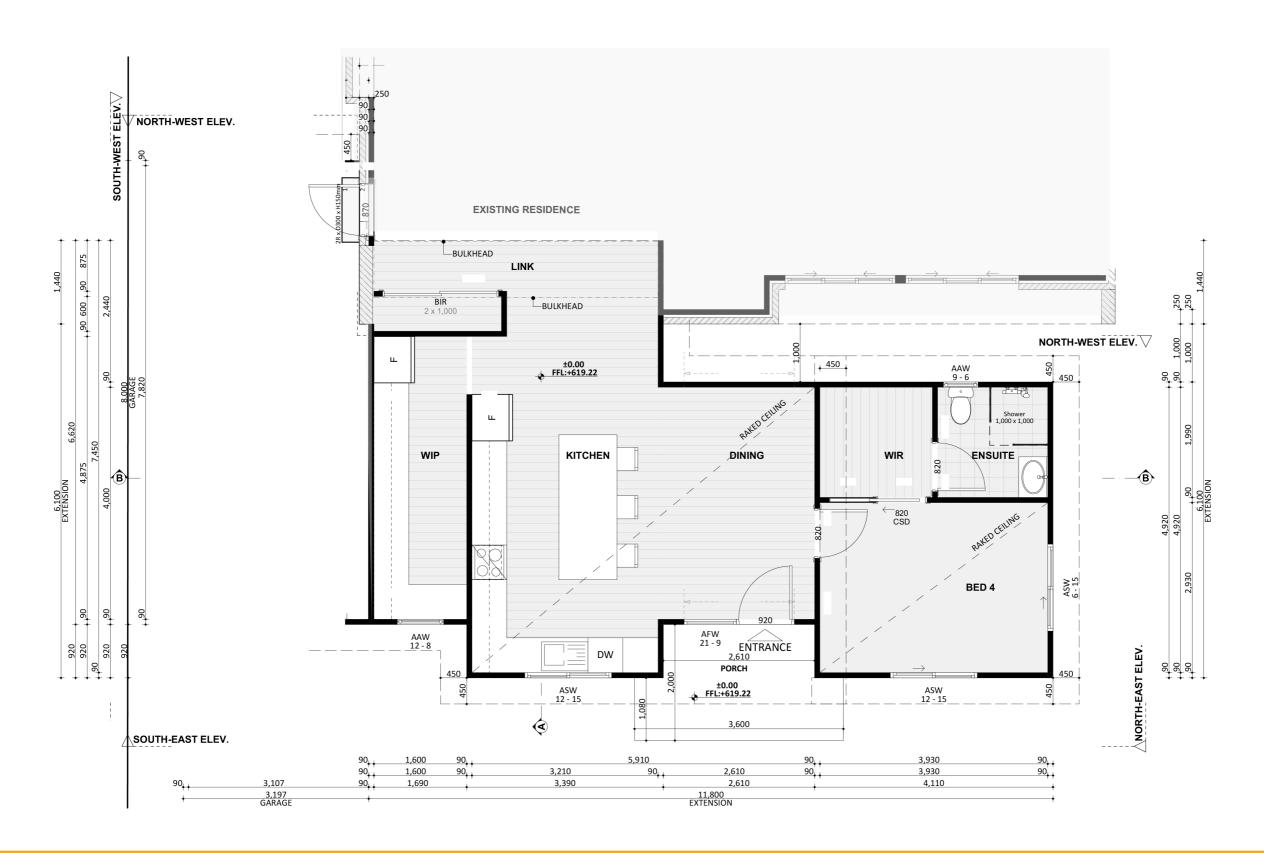

# PRICE **EXTENSIONS**



#### Exterior View 2



#### Exterior View 3



#### **Exterior View - Twilight**



#### Aerial View







FIXED PRICE EXTENSIONS

#### Floorplan





FIXED PRICE **EXTENSIONS** 

#### Dimensional Floorplan





### Furniture Floorplan



An elevation is the height of the structure from ground level to the height of the roof.





Disclaimer: based on the alternative roof designs and roof covering that you may select and the profile of your block, these elevations are subject to potential change.

#### 10

Elevations 1

An elevation is the height of the structure from ground level to the height of the roof.



SOUTH-EAST ELEV.



SOUTH-EAST ELEV.



Disclaimer: based on the alternative roof designs and roof covering that you may select and the profile of your block, these elevations are subject to potential change.

Elevations 2



#### fixedpriceextensions.com.au

canberragrannyflatbuilders.com.au

#### ∑ info@cgfb.com.au

#### **\$**