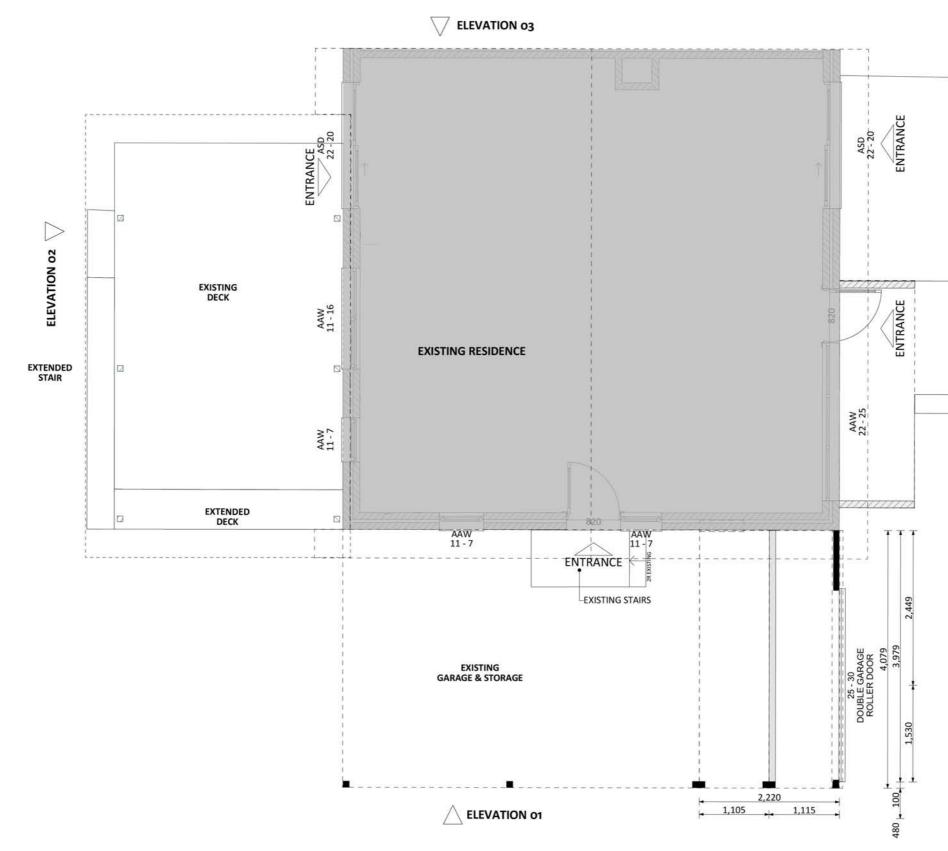

**FIXED** 

# PRICE **EXTENSIONS**





#### **Exterior View 2**











# Exterior View 4 - Twilight









### Exterior View 5 - Twilight



FIXED PRICE EXTENSIONS

#### Aerial View



#### **Exterior View**

Roof Covering Colour: Monument

Colorbond Cladding Colour: Woodland Grey

S. Fr

Aluminium Window and Door Frames Colour: White

Steel Posts Colour: Monument



FIXED PRICE EXTENSIONS

#### Floorplan - Ground Floor







### Floorplan - First Floor

#### Dimensional Floorplan - Ground Floor



FIXED PRICE EXTENSIONS Elevation 04

### Dimensional Floorplan - First Floor

#### Design 1195



FIXED PRICE EXTENSIONS



#### Furniture Floorplan - Ground Floor

#### Design 1195



FIXED PRICE EXTENSIONS



### Furniture Floorplan - First Floor





An elevation is the height of the structure from ground level to the height of the roof.



#### ELEVATION 02



Disclaimer: based on the alternative roof designs and roof covering that you may select and the profile of your block, these elevations are subject to potential change.

#### Elevations 1

An elevation is the height of the structure from ground level to the height of the roof.



**ELEVATION 03** 



Disclaimer: based on the alternative roof designs and roof covering that you may select and the profile of your block, these elev