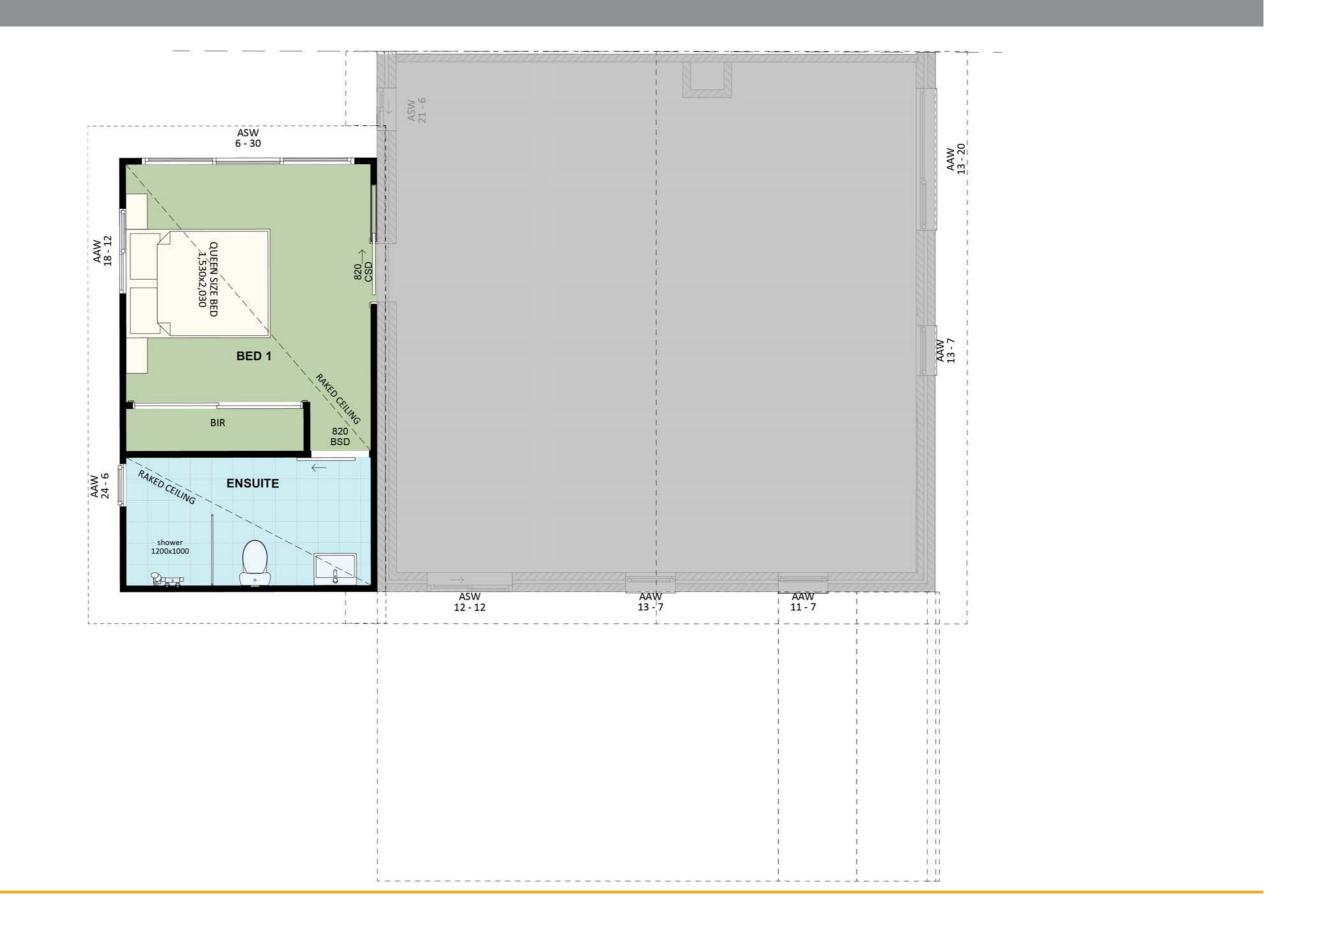

### Furniture Floorplan - First Floor

An elevation is the height of the structure from ground level to the height of the roof.