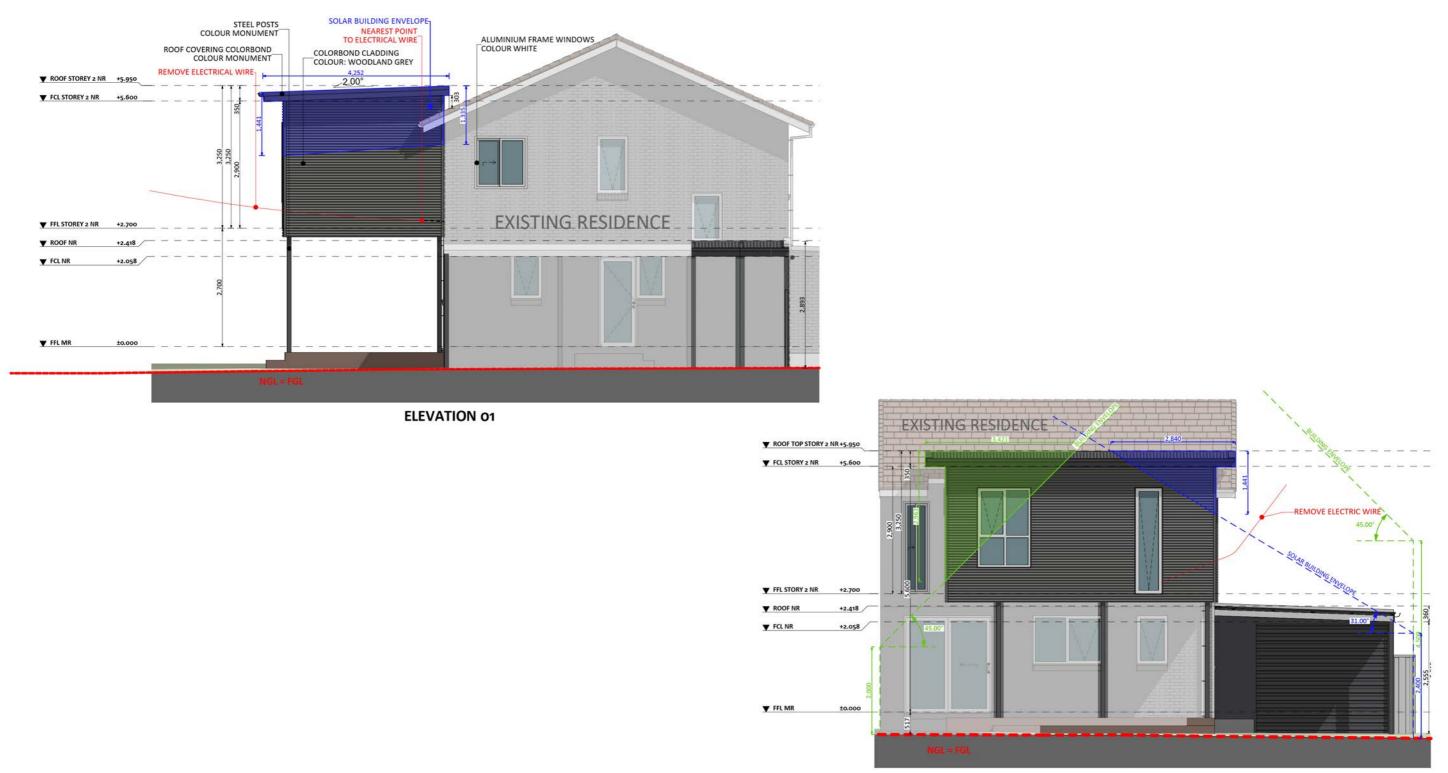

#### ELEVATION 02

Disclaimer: based on the alternative roof designs and roof covering that you may select and the profile of your block, these elevations are subject to potential change.

#### Elevations 1

An elevation is the height of the structure from ground level to the height of the roof.

**ELEVATION 03** 

Disclaimer: based on the alternative roof designs and roof covering that you may select and the profile of your block, these elevations are subject to potential change.