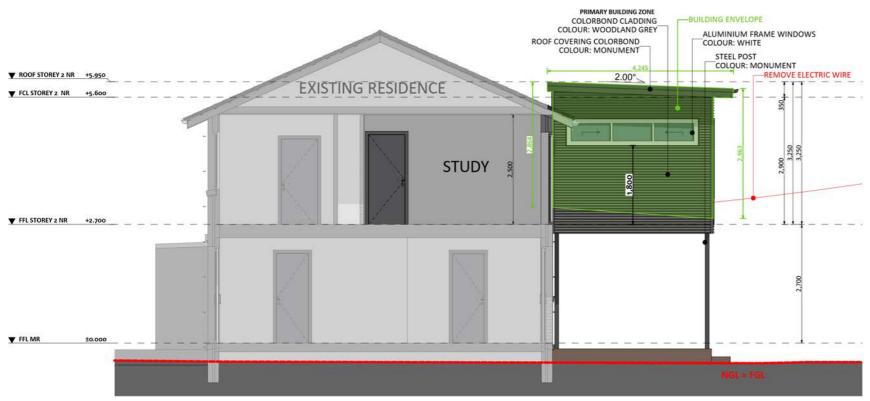

#### Elevations 1

An elevation is the height of the structure from ground level to the height of the roof.

**ELEVATION 03** 

Disclaimer: based on the alternative roof designs and roof covering that you may select and the profile of your block, these elevations are subject to potential change.

#### Elevations 2