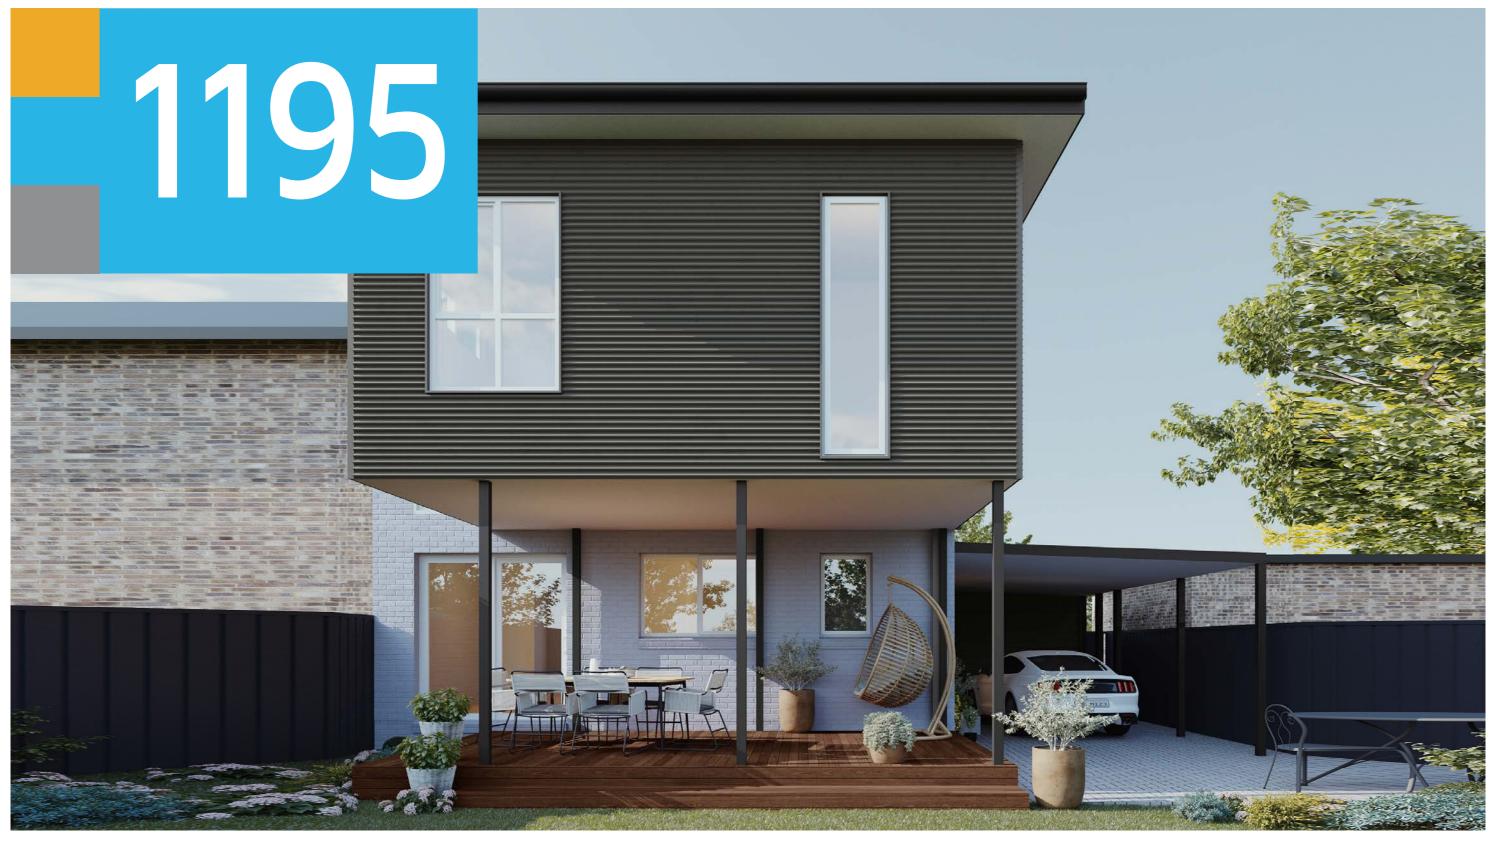

#### **Exterior View**

Roof Covering Colour: Monument

Colorbond Cladding Colour: Woodland Grey

S. Fr

Aluminium Window and Door Frames Colour: White

Steel Posts Colour: Monument

FIXED PRICE EXTENSIONS