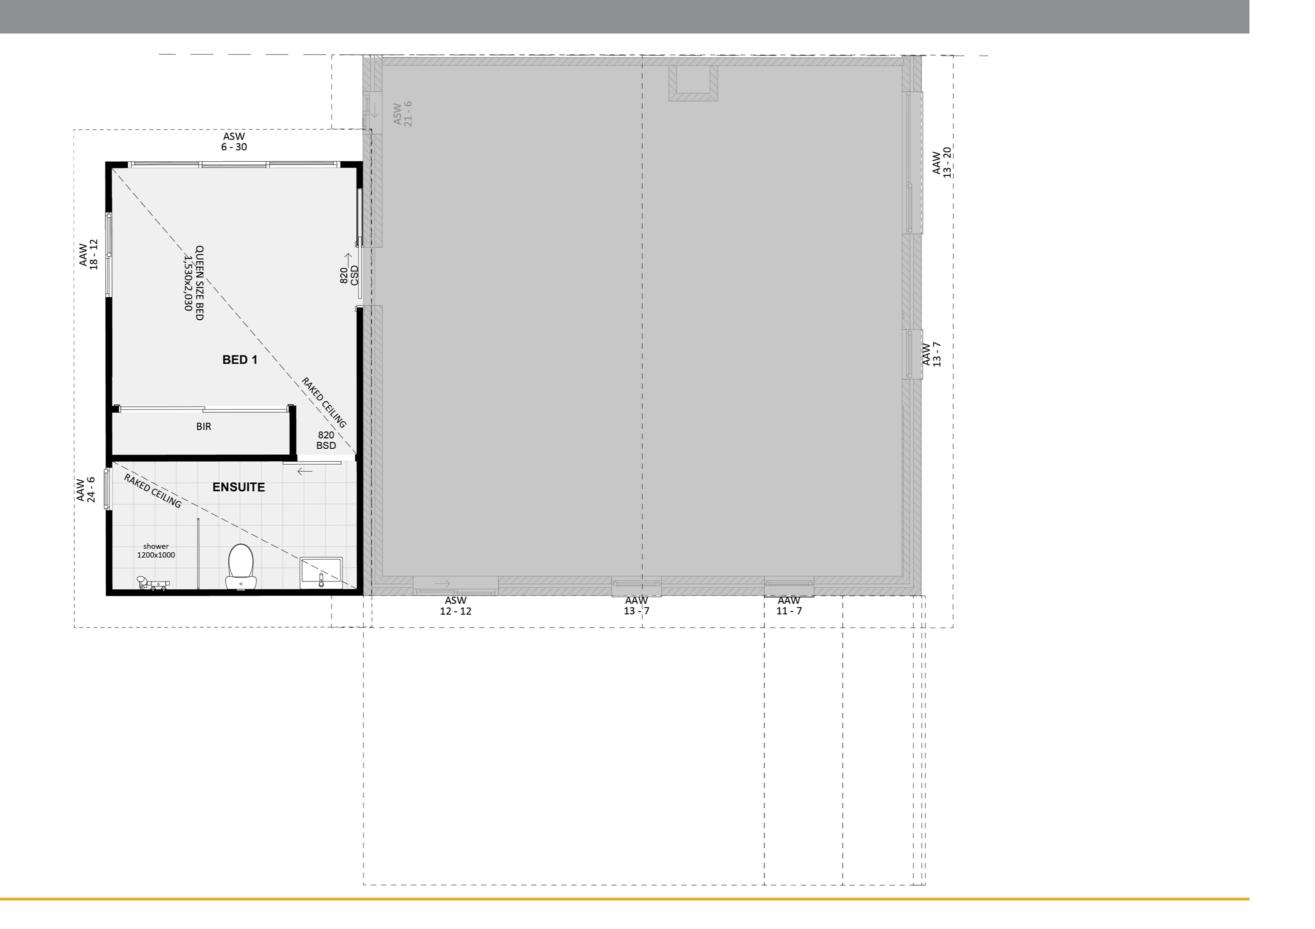

**FIXED** 

# PRICE **EXTENSIONS**





#### **Exterior View 2**











# Exterior View 4 - Twilight









### Exterior View 5 - Twilight



FIXED PRICE EXTENSIONS

#### Aerial View



#### **Exterior View**

Roof Covering Colour: Monument

Colorbond Cladding Colour: Woodland Grey

S. Fr

Aluminium Window and Door Frames Colour: White

Steel Posts Colour: Monument



FIXED PRICE EXTENSIONS

#### Floorplan - Ground Floor







### Floorplan - First Floor

#### Dimensional Floorplan - Ground Floor



FIXED PRICE EXTENSIONS Elevation 04

### Dimensional Floorplan - First Floor

#### Design 1195



FIXED PRICE EXTENSIONS



#### Furniture Floorplan - Ground Floor

#### Design 1195



FIXED PRICE EXTENSIONS



### Furniture Floorplan - First Floor





An elevation is the height of the structure from ground level to the height of the roof.



#### ELEVATION 02



Disclaimer: based on the alternative roof designs and roof covering that you may select and the profile of your block, these elevations are subject to potential change.

#### Elevations 1

An elevation is the height of the structure from ground level to the height of the roof.



**ELEVATION 03** 



Disclaimer: based on the alternative roof designs and