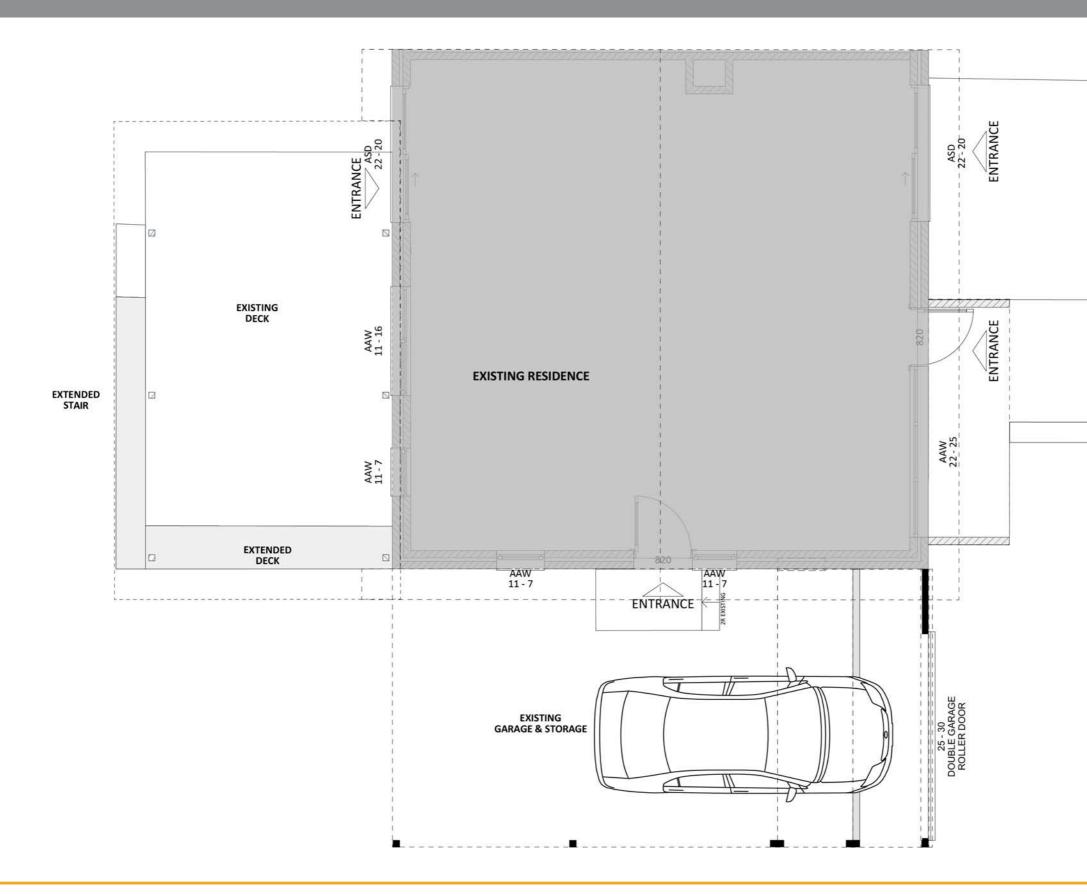

**FIXED** 

# PRICE **EXTENSIONS**





#### **Exterior View 2**











# Exterior View 4 - Twilight









### Exterior View 5 - Twilight



FIXED PRICE EXTENSIONS

#### Aerial View



#### **Exterior View**

Roof Covering Colour: Monument

Colorbond Cladding Colour: Woodland Grey

S. Fr

Aluminium Window and Door Frames Colour: White

Steel Posts Colour: Monument



FIXED PRICE EXTENSIONS

#### Floorplan - Ground Floor







### Floorplan - First Floor

#### Dimensional Floorplan - Ground Floor



FIXED PRICE EXTENSIONS Elevation 04

### Dimensional Floorplan - First Floor

#### Design 1195



FIXED PRICE EXTENSIONS



#### Furniture Floorplan - Ground Floor

#### Design 1195



FIXED PRICE EXTENSIONS



### Furniture Floorplan - First Floor





An elevation is the height of the structure from ground level to the height of the roof.



#### ELEVATION 02



Disclaimer: based on the alternative roof designs and roof covering that you may select and the profile of your block, these elevations are subject to potential change.

#### Elevations 1

An elevation is the height of the structure from ground level to the height of the roof.



**ELEVATION 03** 



Disclaimer: based on the alternative roof designs and roof covering that you may select and the profile of your block, these elevations are subject to potential change.



#### Elevations 2



#### fixedpriceextensions.com.au