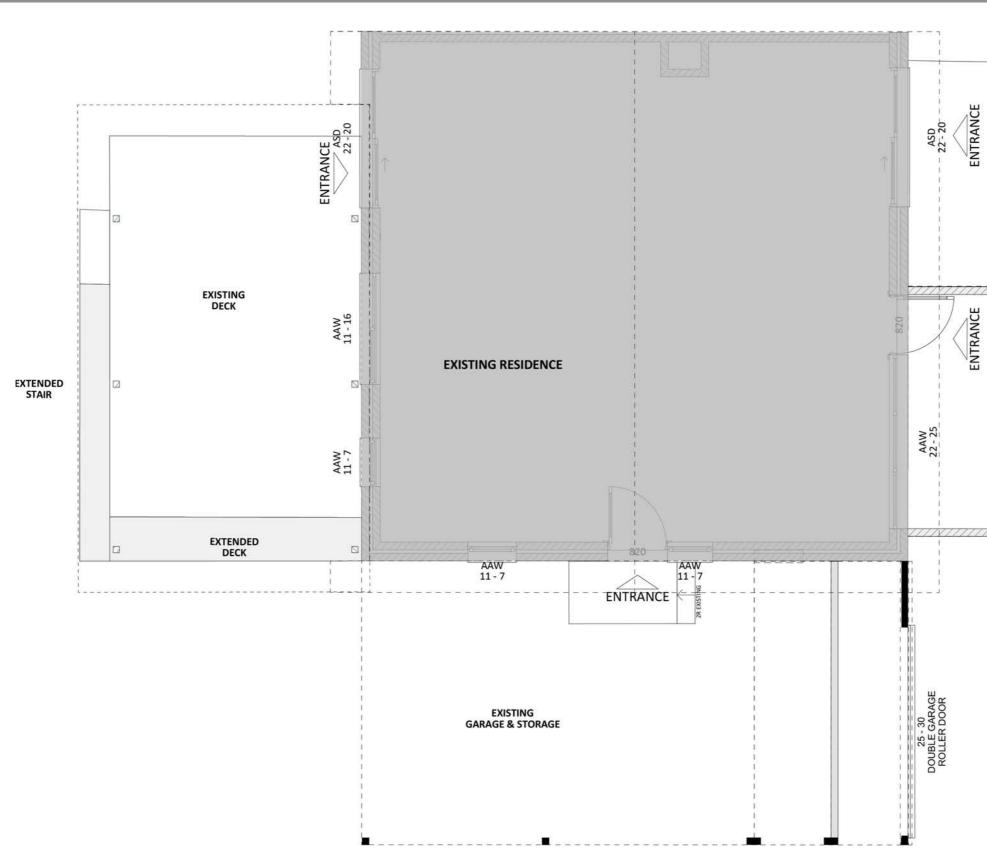

**FIXED** 

# PRICE **EXTENSIONS**





#### **Exterior View 2**











# Exterior View 4 - Twilight









### Exterior View 5 - Twilight



FIXED PRICE EXTENSIONS

#### Aerial View



#### **Exterior View**

Roof Covering Colour: Monument

Colorbond Cladding Colour: Woodland Grey

S. Fr

Aluminium Window and Door Frames Colour: White

Steel Posts Colour: Monument



FIXED PRICE EXTENSIONS

#### Floorplan - Ground Floor







### Floorplan - First Floor

#### Dimensional Floorplan - Ground Floor



FIXED PRICE EXTENSIONS Elevation 04

### Dimensional Floorplan - First Floor

#### Design 1195



FIXED PRICE EXTENSIONS



#### Furniture Floorplan - Ground Floor

#### Design 1195



FIXED PRICE EXTENSIONS



### Furniture Floorplan - First Floor





An elevation is the height of the structure from ground level to the height of the roof.



#### ELEVATION 02



Disclaimer: based on the alternative roof designs and roof covering that you may select and the profile of your block, these elevations are subject to potential change.

#### Elevations 1

An elevation is the height of the structure from ground level to the height of the roof.



**ELEVATION 03*