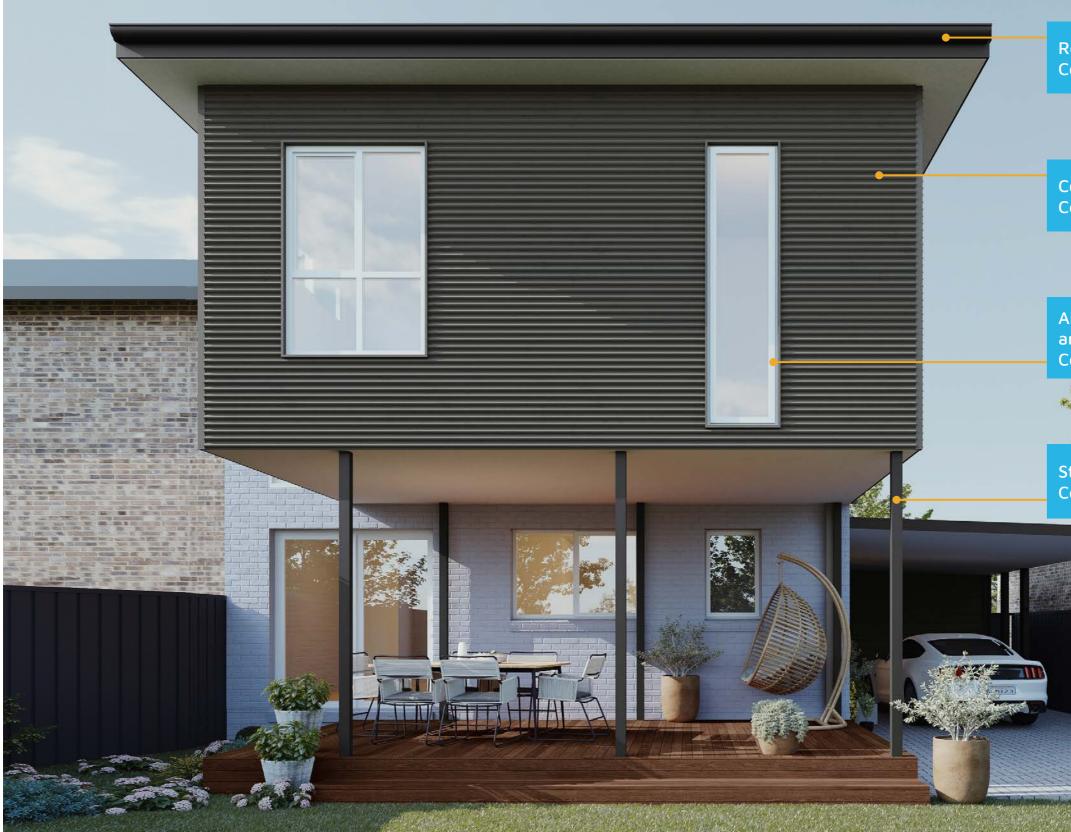

#### **Exterior View**

Roof Covering Colour: Monument

Colorbond Cladding Colour: Woodland Grey

S. Fr

Aluminium Window and Door Frames Colour: White

Steel Posts Colour: Monument

FIXED PRICE EXTENSIONS