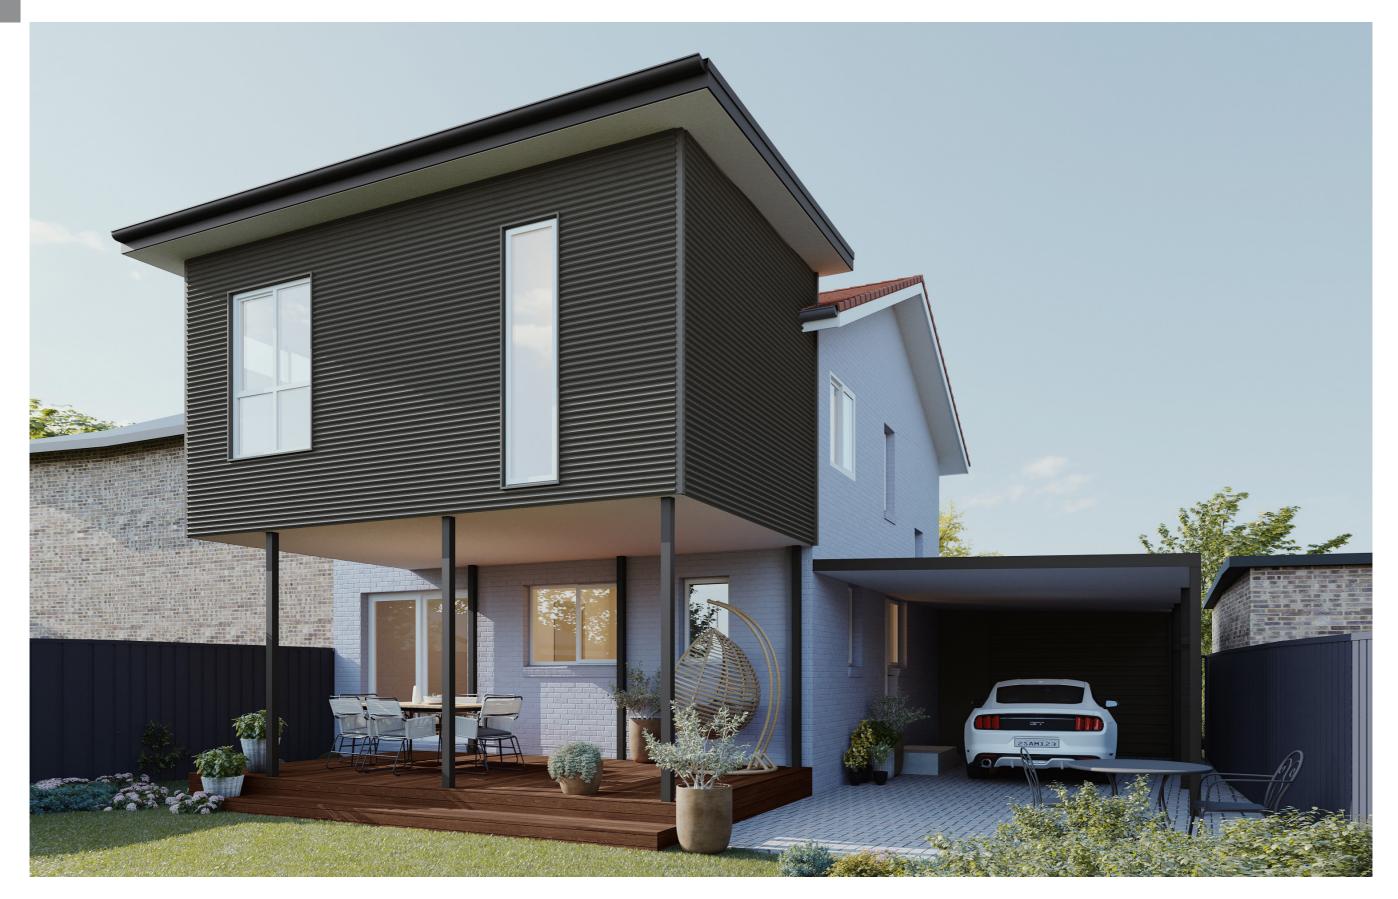

#### **Exterior View**

Roof Covering Colour: Monument

Colorbond Cladding Colour: Woodland Grey

S. Fr

Aluminium Window and Door Frames Colour: White

Steel Posts Colour: Monument

FIXED PRICE EXTENSIONS