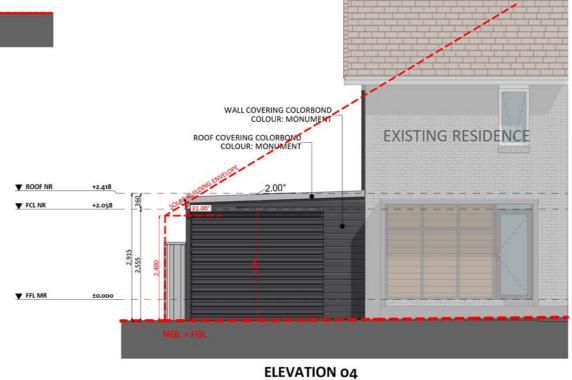

XED PRICE EXTENSIONS

#### Floorplan - Ground Floor







### Floorplan - First Floor

#### Dimensional Floorplan - Ground Floor



FIXED PRICE EXTENSIONS Elevation 04

### Dimensional Floorplan - First Floor

#### Design 1195



FIXED PRICE EXTENSIONS



#### Furniture Floorplan - Ground Floor

#### Design 1195



FIXED PRICE EXTENSIONS



### Furniture Floorplan - First Floor





An elevation is the height of the structure from ground level to the height of the roof.



#### ELEVATION 02



Disclaimer: based on the alternative roof designs and roof covering that you may select and the profile of your block, these elevations are subject to potential change.

#### Elevations 1

An elevation is the height of the structure from ground level to the height of the roof.



**ELEVATION 03** 



Disclaimer: based on the alternative roof designs and roof covering that you may select and the profile of your block, these elevations are subject to potential change.



#### Elevations 2



#### fixedpriceextensions.com.au

canberragrannyflatbuilders.com.au

#### ∑ info@cgfb.com.au

#### **\$**1300 979 658