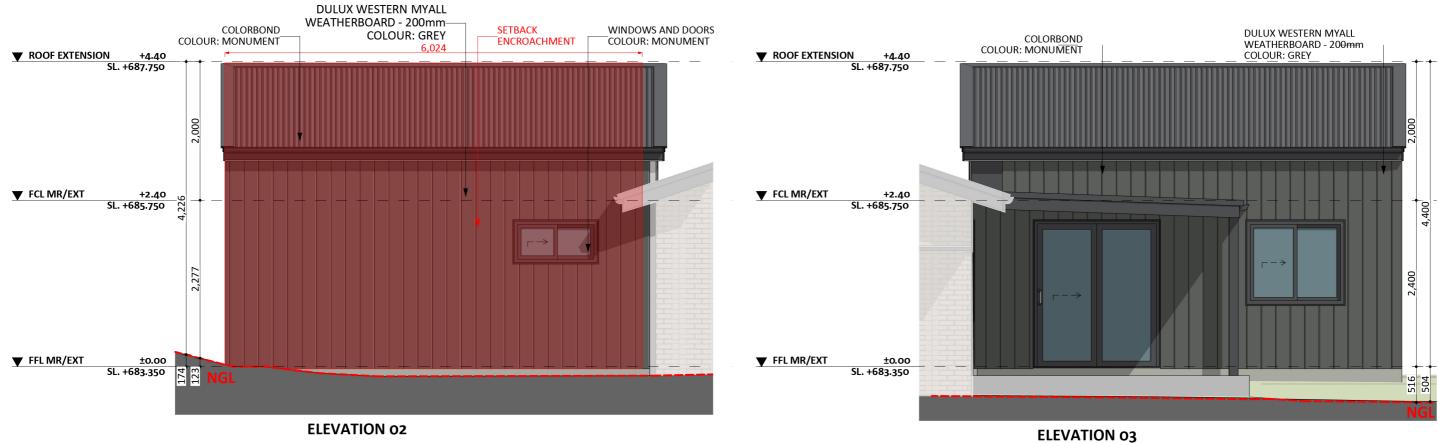

## Furniture Floorplan

An elevation is the height of the structure from ground level to the height of the roof.

**ELEVATION 01** 

Disclaimer: based on the alternative roof designs and roof covering that you may select and the profile of your block, these elevations are subject to potential change.

#### Elevations 1

An elevation is the height of the structure from ground level to the height of the roof.

FIXED PRICE **EXTENSIONS** 

Disclaimer: based on the alternative roof designs and roof covering that you may select and the profile of your block, these elevations are subject to potential change.