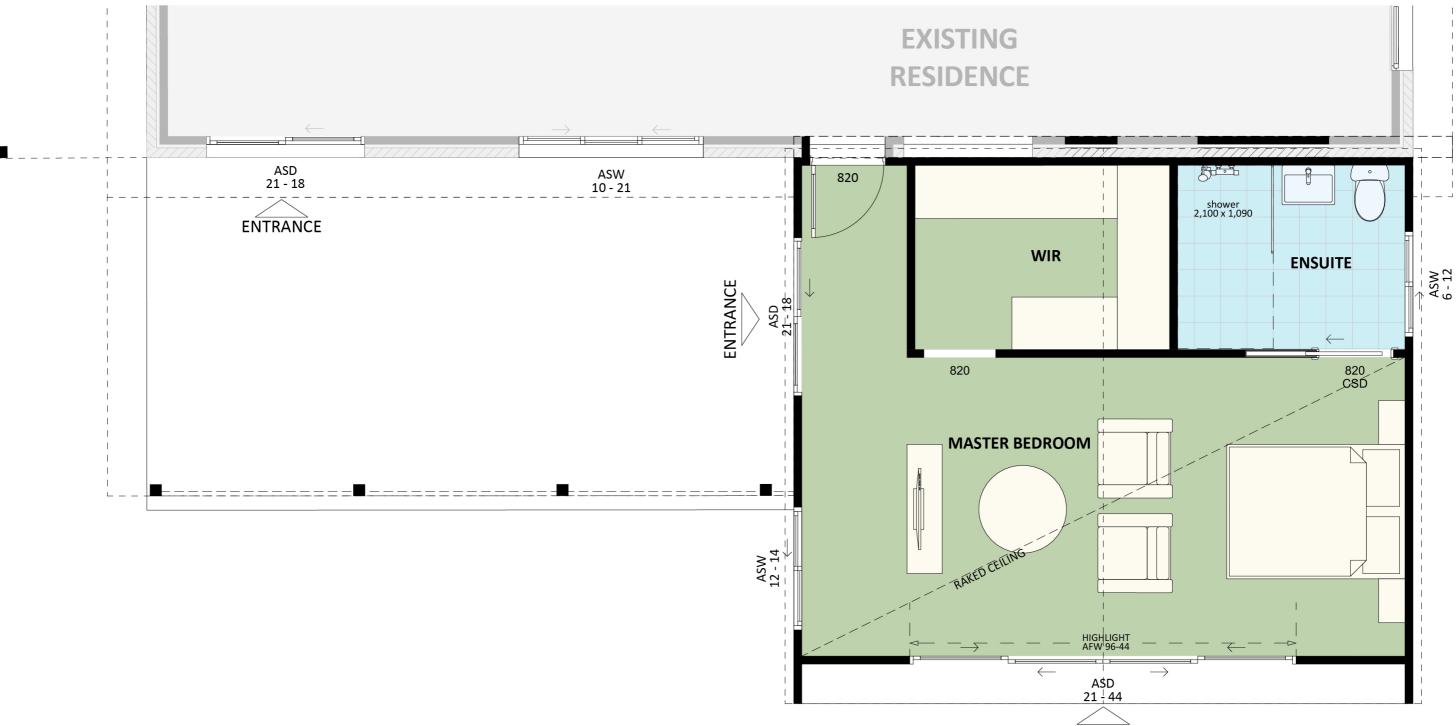

## Floorplan

## Dimensional Floorplan

ENTRANCE

## Furniture Floorplan

An elevation is the height of the structure from ground level to the height of the roof.

**ELEVATION 01** 

Disclaimer: based on the alternative roof designs and roof covering that you may select and the profile of your block, these elevations are subject to potential change.