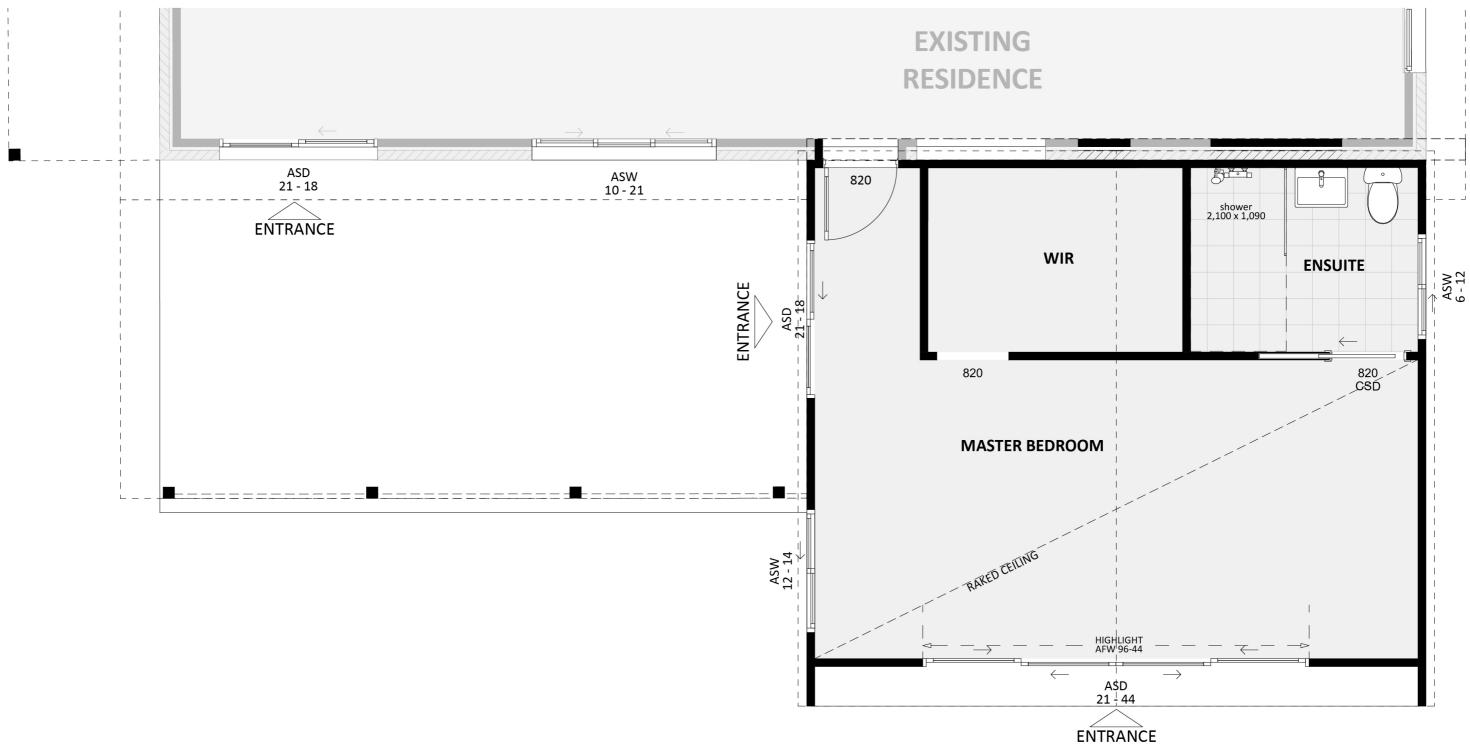

**FIXED** 

# PRICE **EXTENSIONS**



FIXED PRICE EXTENSIONS

#### Exterior View 2



#### **Exterior View 3**





# Exterior View 4 - Twilight







#### Aerial View



#### **Exterior View**



## Floorplan





## Dimensional Floorplan



ENTRANCE

## Furniture Floorplan

An elevation is the height of the structure from ground level to the height of the roof.



**ELEVATION 01** 

Disclaimer: based on the alternative roof designs and roof covering that you may select and the profile of your block, these elevations are subject to potential change.

#### Elevations 1

An elevation is the height of the structure from ground level to the height of the roof.



FIXED PRICE **EXTENSIONS** 

Disclaimer: based on the alternative roof designs and roof covering that you may select and the profile of your block, these elevations are subject to potential change.





#### fixedpriceextensions.com.au

canberragrannyflatbuilders.com.au

#### ∑ info@cgfb.com.au

#### **\$**1300 979 658