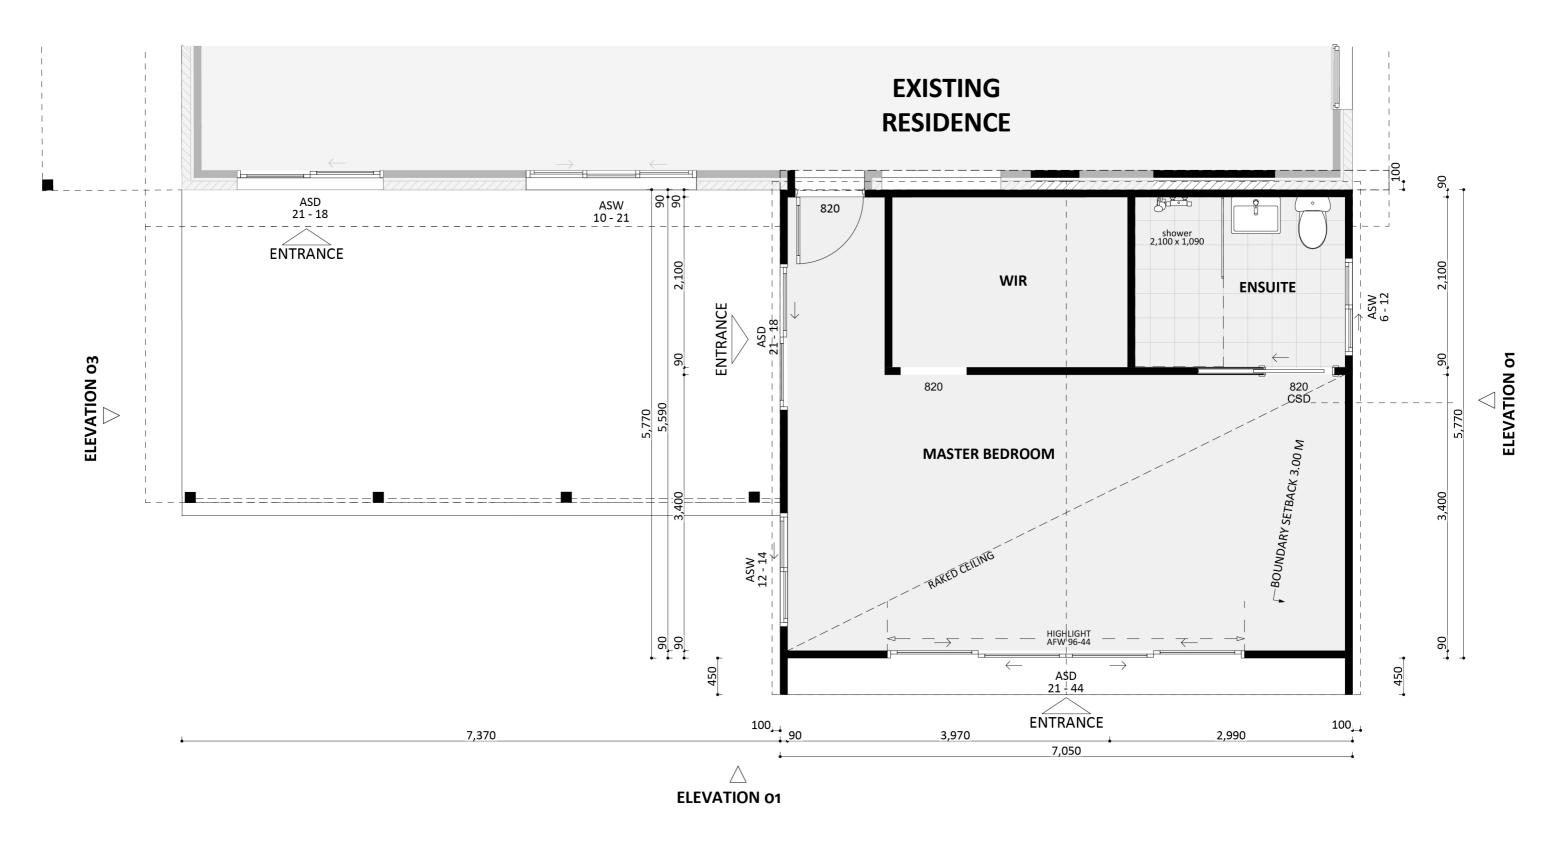

## Dimensional Floorplan

ENTRANCE

## Furniture Floorplan

An elevation is the height of the structure from ground level to the height of the roof.

**ELEVATION 01** 

Disclaimer: based on the alternative roof designs and roof covering that you may select and the profile of your block, these elevations are subject to potential change.

#### Elevations 1

An elevation is the height of the structure from ground level to the height of the roof.

FIXED PRICE **EXTENSIONS** 

Disclaimer: based on the alternative roof designs and roof covering that you may select and the profile of your block, these elevations are subject to potential change.