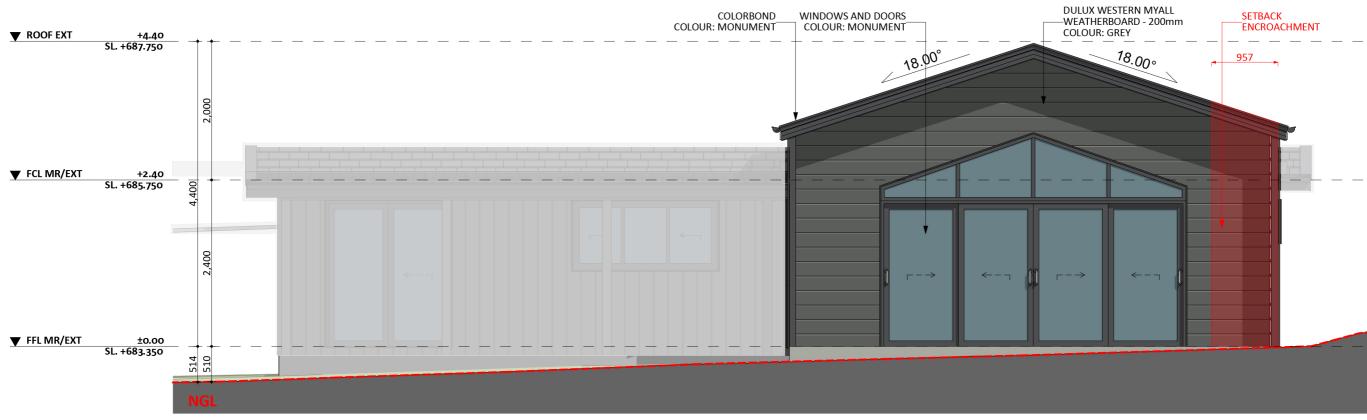

## Furniture Floorplan

An elevation is the height of the structure from ground level to the height of the roof.

**ELEVATION 01** 

Disclaimer: based on the alternative roof designs and roof covering that you may select and the profile of your block, these elevations are subject to potential change.

#### Elevations 1

An elevation is the height of the structure from ground level to the height of the roof.

FIXED PRICE **EXTENSIONS** 

Disclaimer: based on the alternative roof designs and roof covering that you may select and the profile of your block, these elevations are subject to potential change.