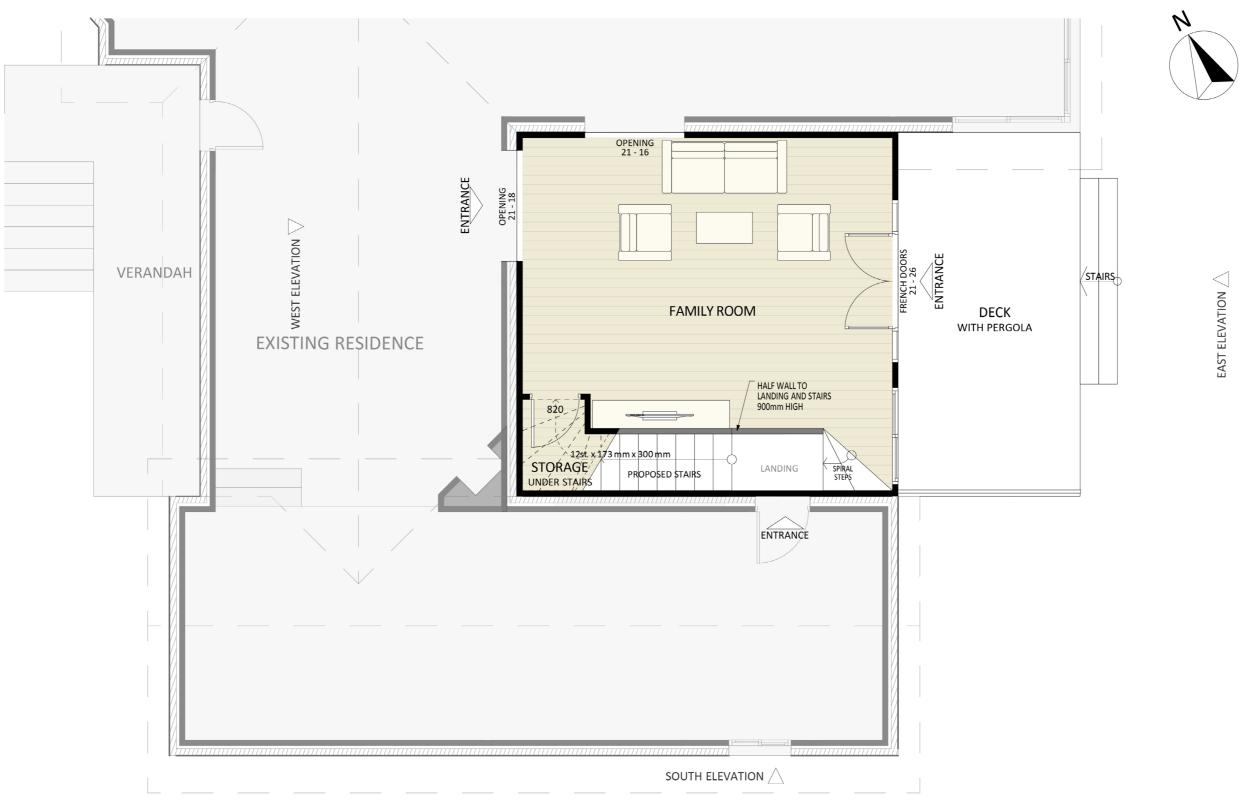

# PRICE **EXTENSIONS**





#### **Exterior View 1**





#### **Exterior View 2**



#### Exterior View 3 - Twilight



FIXED PRICE EXTENSIONS

#### Aerial View





### Floorplan - Ground Floor





FIXED PRICE EXTENSIONS

### Floorplan - First Floor





### Furniture Floorplan - Ground Floor



FIXED PRICE EXTENSIONS

### Furniture Floorplan - First Floor



FIXED PRICE EXTENSIONS





#### Dimensional Floorplan - Ground Floor



FIXED PRICE EXTENSIONS



## Dimensional Floorplan - First Floor



FIXED PRICE EXTENSIONS



An elevation is the height of the structure from ground level to the height of the roof.





Disclaimer: based on the alternative roof designs and roof covering that you may select and the profile of your block, these elevations are subject to potential change.



An elevation is the height of the structure from ground level to the height of the roof.



SOUTH ELEVATION



NORTH ELEVATION



Disclaimer: based on the alternative roof designs and roof covering that you may select and the profile of your block, these elevations are subject to potential change.