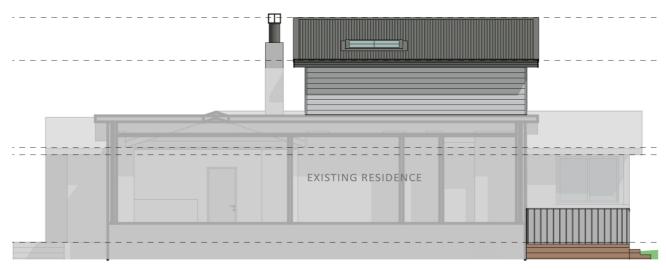

An elevation is the height of the structure from ground level to the height of the roof.

SOUTH ELEVATION

NORTH ELEVATION

Disclaimer: based on the alternative roof designs and roof covering that you may select and the profile of your block, these elevations are subject to potential change.