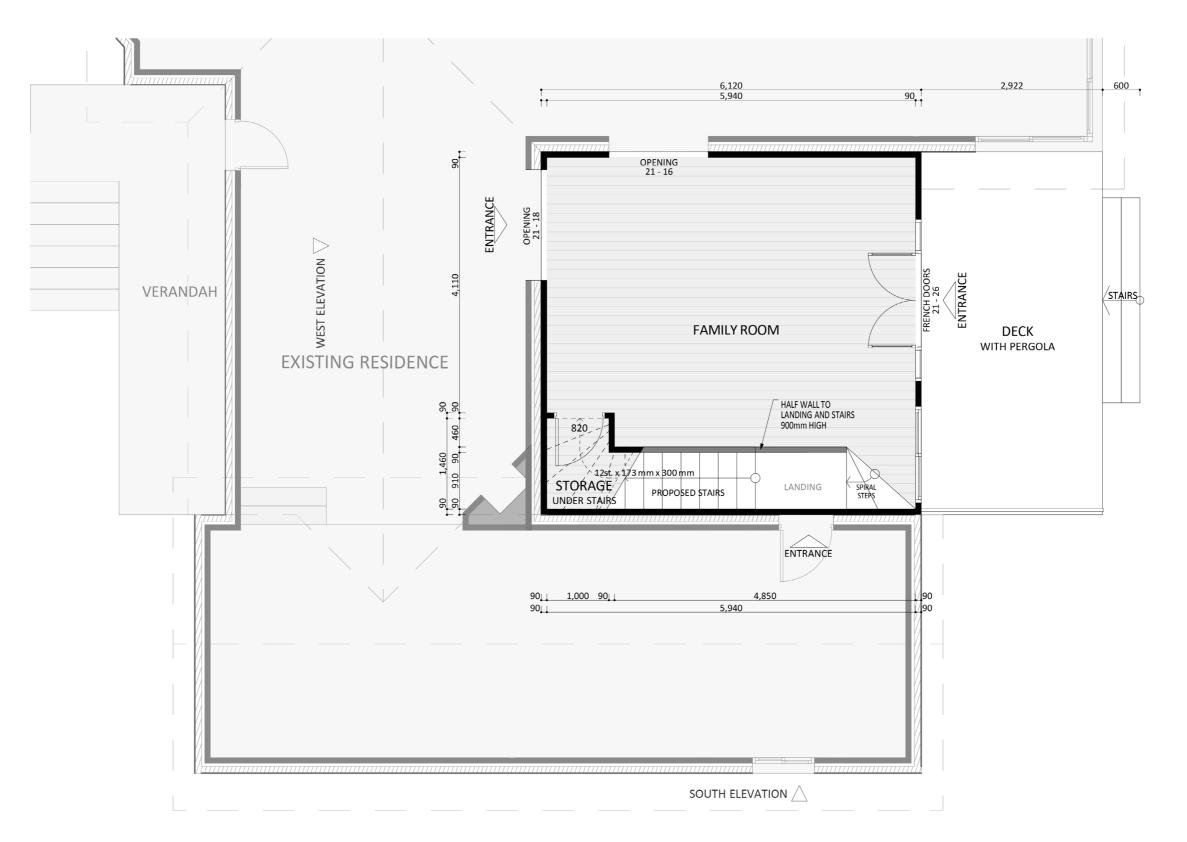

# PRICE **EXTENSIONS**





#### **Exterior View 1**





#### **Exterior View 2**



#### Exterior View 3 - Twilight



FIXED PRICE EXTENSIONS

#### Aerial View





### Floorplan - Ground Floor





FIXED PRICE EXTENSIONS

### Floorplan - First Floor





### Furniture Floorplan - Ground Floor



FIXED PRICE EXTENSIONS

### Furniture Floorplan - First Floor



FIXED PRICE EXTENSIONS





#### Dimensional Floorplan - Ground Floor



FIXED PRICE EXTENSIONS



## Dimensional Floorplan - First Floor



FIXED PRICE EXTENSIONS



An elevation is the height of the structure from ground level to the height of the roof.





Disclaimer: based on the alternative roof designs and roof covering that you may select and the profile of your block, these elevations are subject to potential change.



An elevation is the height of the structure from ground level to the height of the roof.



SOUTH ELEVATION



NORTH ELEVATION



Disclaimer: based on the alternative roof designs and roof covering that you may select and the profile of your block, these elevations are subject to potential change.





#### fixedpriceextensions.com.au

canberragrannyflatbuilders.com.au

#### ∑ info@cgfb.com.au

#### **\$**1300 979 658