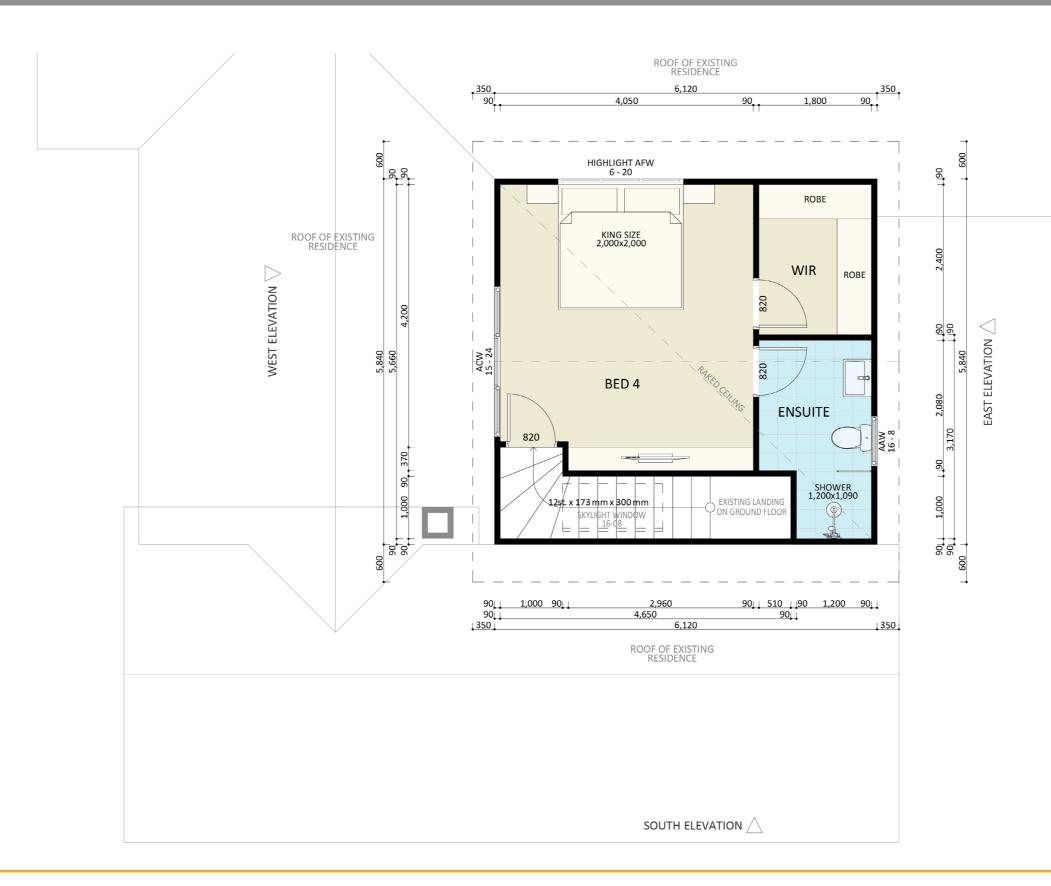

# PRICE **EXTENSIONS**





#### **Exterior View 1**





#### **Exterior View 2**



#### Exterior View 3 - Twilight



FIXED PRICE EXTENSIONS

#### Aerial View





### Floorplan - Ground Floor





FIXED PRICE EXTENSIONS

### Floorplan - First Floor





### Furniture Floorplan - Ground Floor



FIXED PRICE EXTENSIONS

### Furniture Floorplan - First Floor



FIXED PRICE EXTENSIONS





#### Dimensional Floorplan - Ground Floor



FIXED PRICE EXTENSIONS



## Dimensional Floorplan - First Floor



FIXED PRICE EXTENSIONS



An elevation is the height of the structure from ground level to the height of the roof.





Disclaimer: based on the alternative roof designs and roof covering that you may select and the profile of your block, these elevations are subject to potential change.



An elevation is the height of the structure from ground level to the height of the roof.



SOUTH ELEVATION



NORTH ELEVATION



Disclaimer: based on the alternative roof designs and roof covering that you may select and the profile of your block, these elevations are subject to potential change.





#### fixedpriceextensions.com.au

canberragrannyflatbuilders.