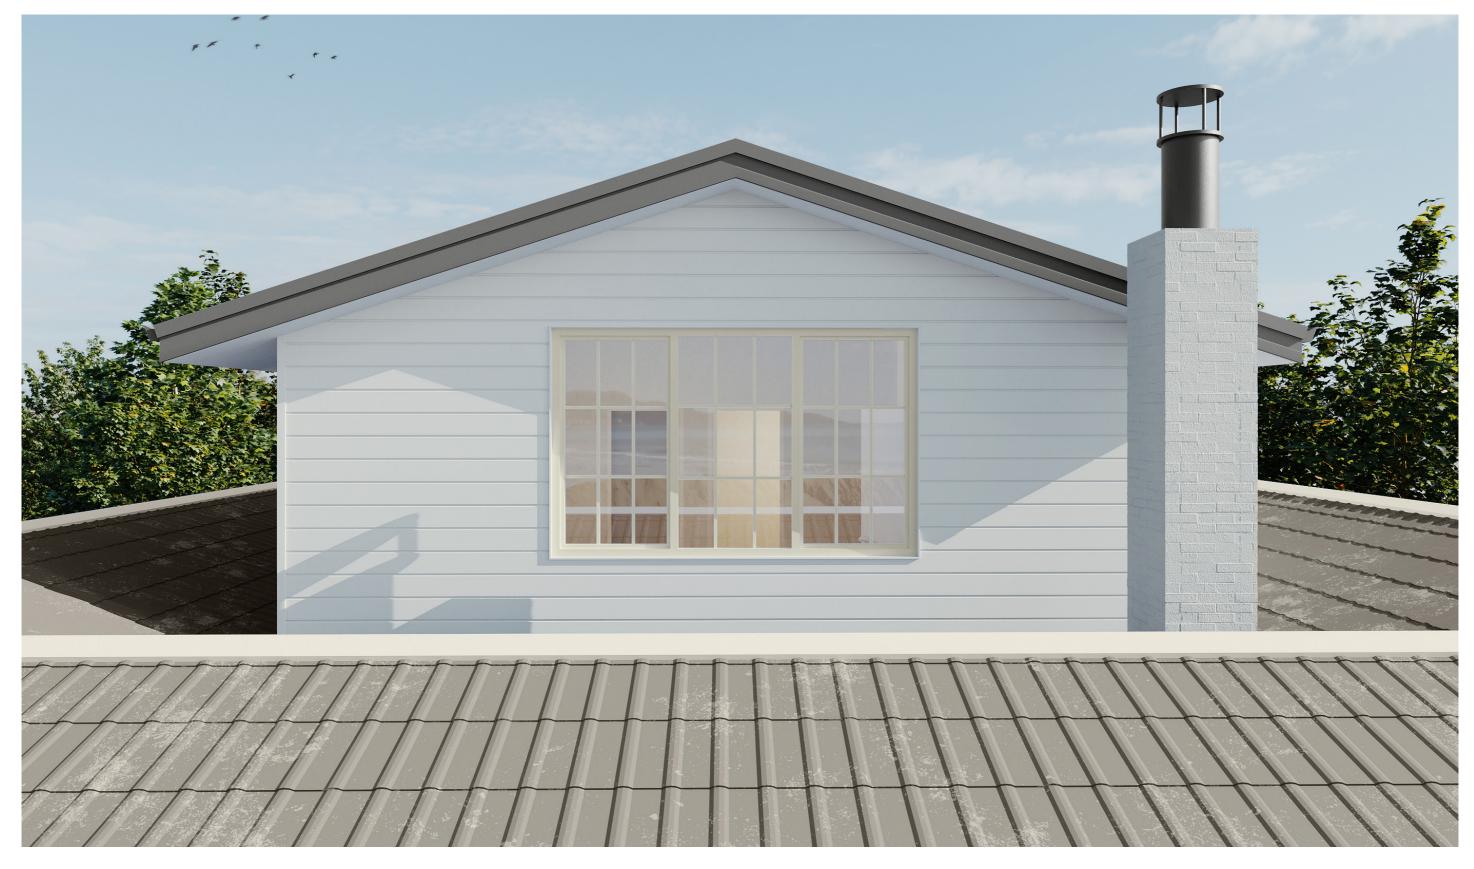

An elevation is the height of the structure from ground level to the height of the roof.

SOUTH ELEVATION

NORTH ELEVATION

Disclaimer: based on the alternative roof designs and roof covering that you may select and the profile of your block, these elevations are subject to potential change.