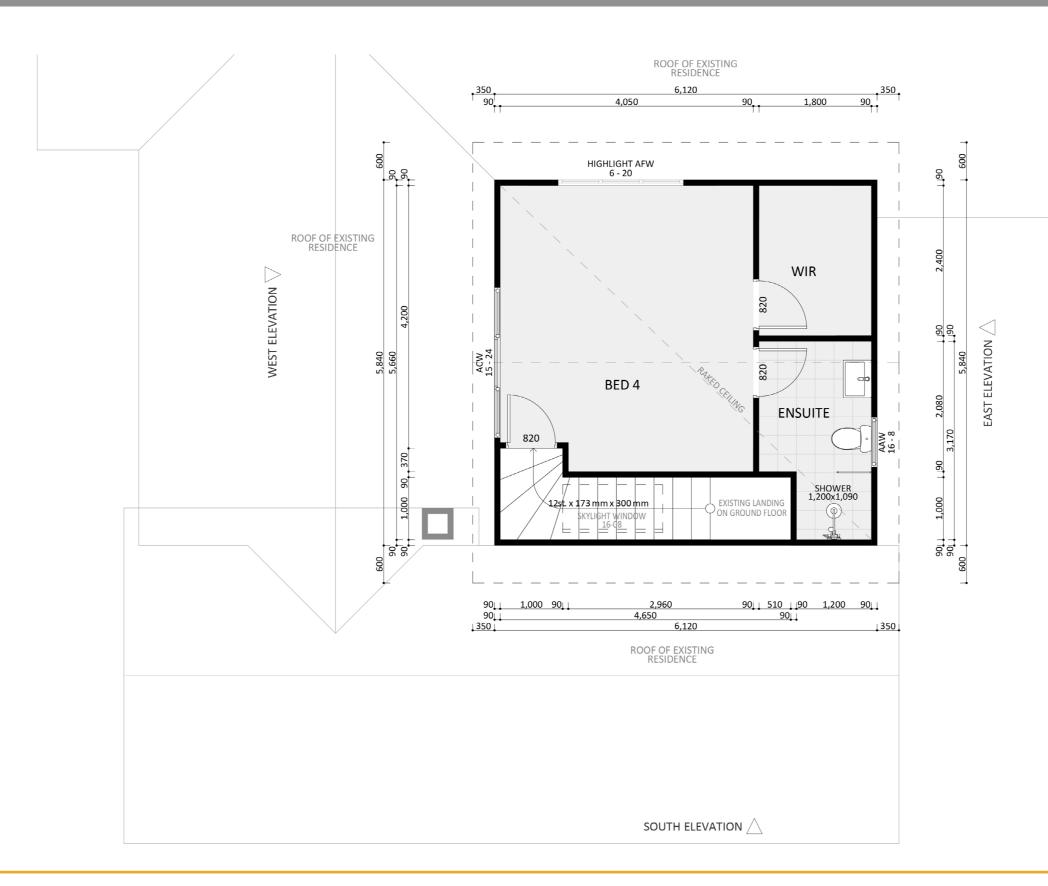

## Dimensional Floorplan - First Floor

FIXED PRICE EXTENSIONS

An elevation is the height of the structure from ground level to the height of the roof.

Disclaimer: based on the alternative roof designs and roof covering that you may select and the profile of your block, these elevations are subject to potential change.