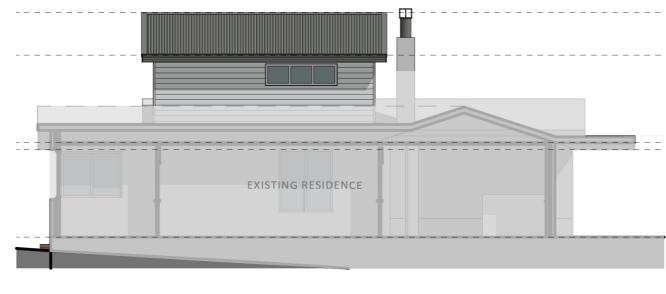

An elevation is the height of the structure from ground level to the height of the roof.

SOUTH ELEVATION

NORTH ELEVATION

Disclaimer: based on the alternative roof designs and roof covering that you may select and the profile of your block, these elevations are subject to potential change.