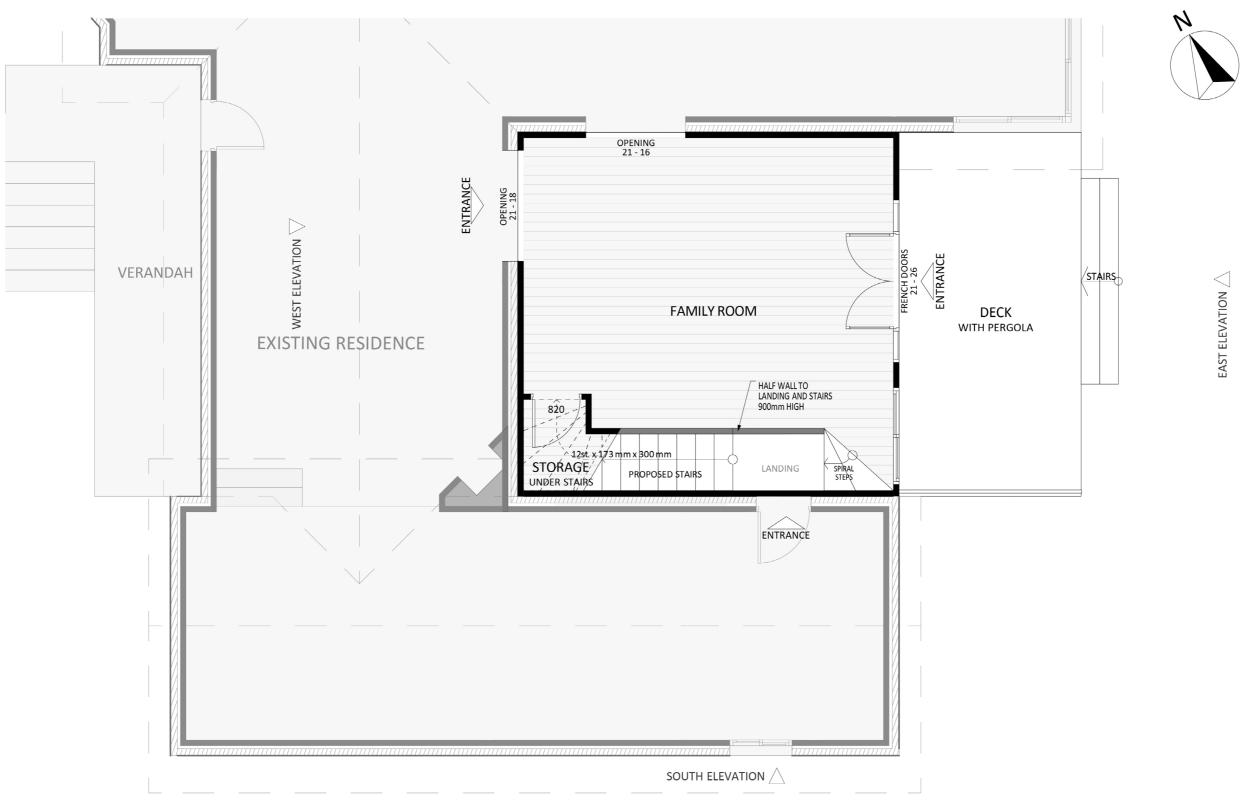

# PRICE **EXTENSIONS**





#### **Exterior View 1**





#### **Exterior View 2**



#### Exterior View 3 - Twilight



FIXED PRICE EXTENSIONS

#### Aerial View





### Floorplan - Ground Floor





FIXED PRICE EXTENSIONS

### Floorplan - First Floor





### Furniture Floorplan - Ground Floor



FIXED PRICE EXTENSIONS

### Furniture Floorplan - First Floor



FIXED PRICE EXTENSIONS





#### Dimensional Floorplan - Ground Floor



FIXED PRICE EXTENSIONS



## Dimensional Floorplan - First Floor



FIXED PRICE EXTENSIONS



An elevation is the height of the structure from ground level to the height of the roof.





Disclaimer: based on the alternative roof designs and roof covering that you may select and the profile of your block, these elevations are subject to potential change.



An elevation is the height of the structure from ground level to the height of the roof.



SOUTH ELEVATION



NORTH ELEVATION



Disclaimer: based on the alternativ