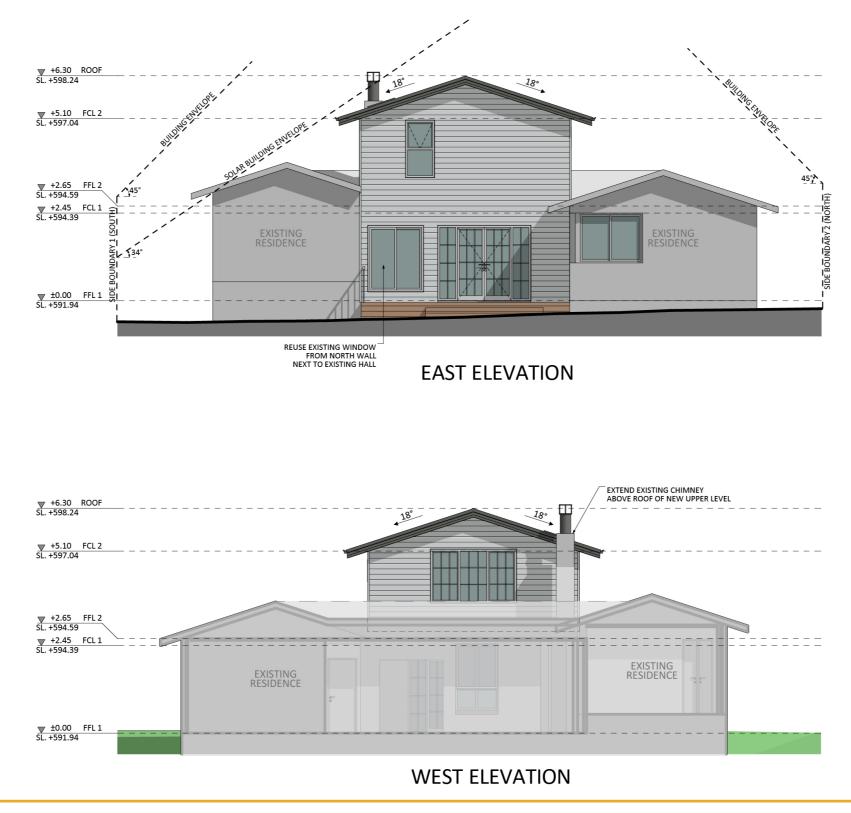

An elevation is the height of the structure from ground level to the height of the roof.

SOUTH ELEVATION

NORTH ELEVATION

Disclaimer: based on the alternative roof designs and roof covering that you may select and the profile of your block, these elevations are subject to potential change.