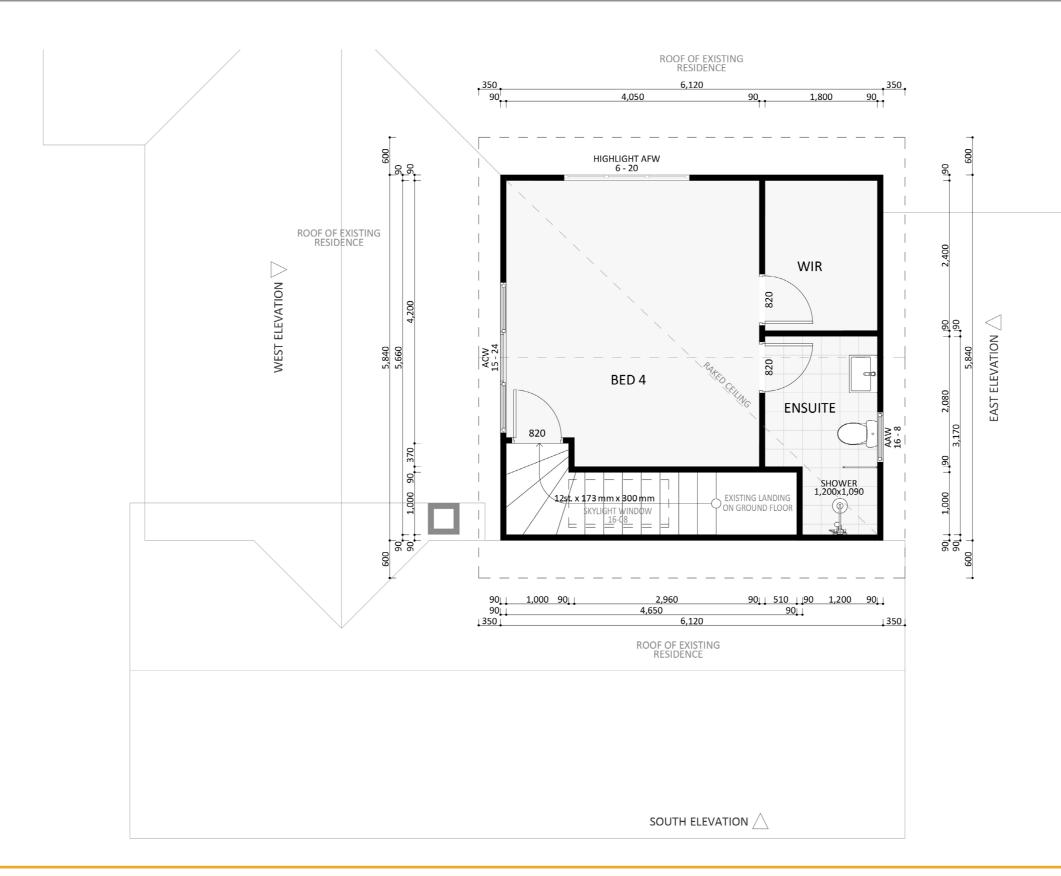

## Dimensional Floorplan - First Floor

FIXED PRICE EXTENSIONS

An elevation is the height of the structure from ground level to the height of the roof.

Disclaimer: based on the alternative roof designs and roof covering that you may select and the profile of your block, these elevations are subject to potential change.