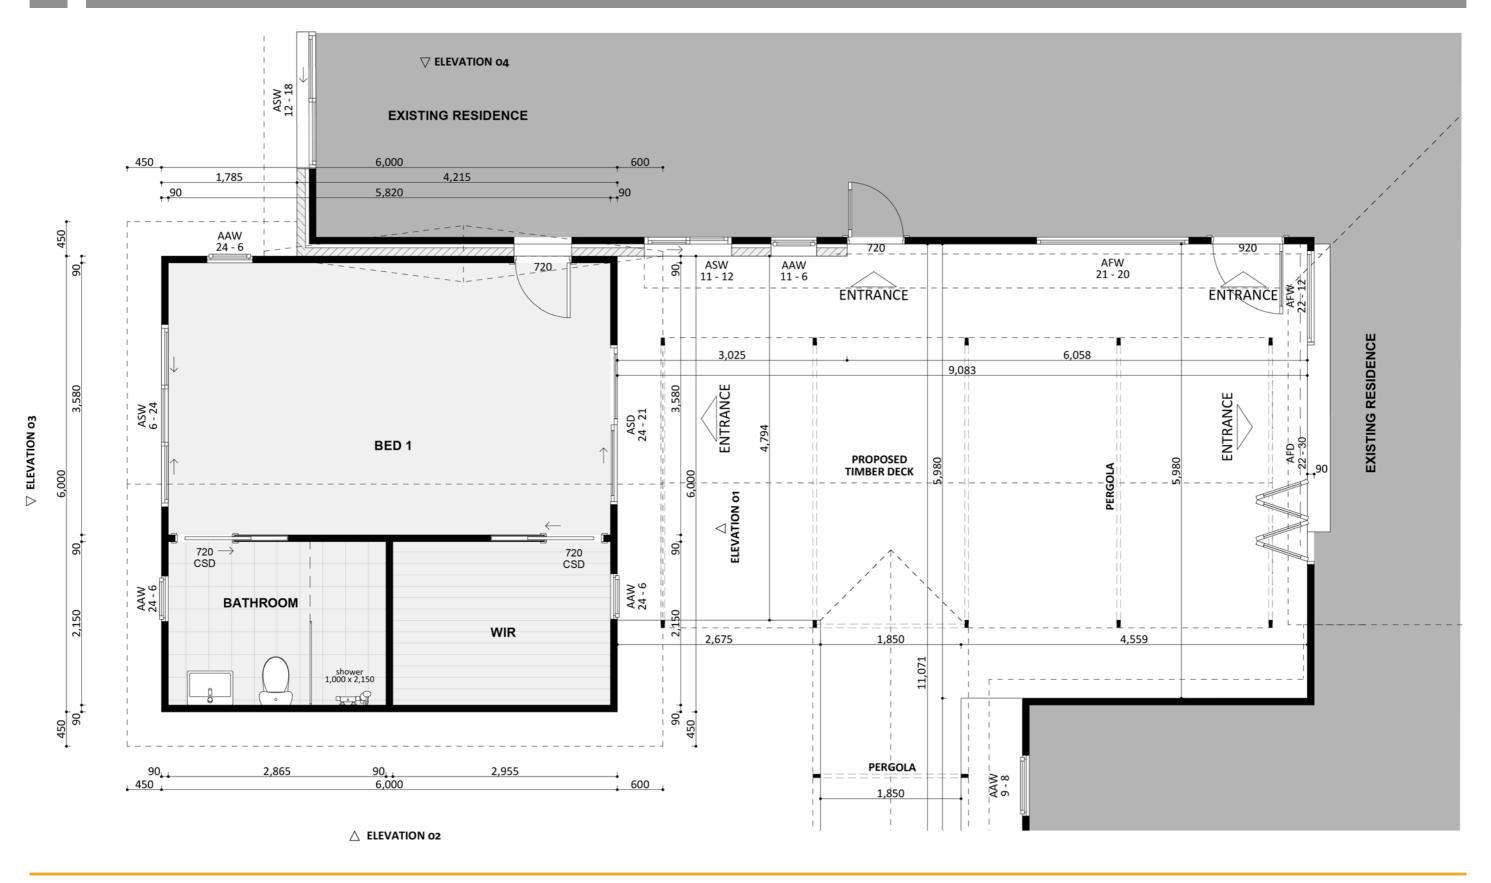

# EXTENSIONS



FIXED PRICE EXTENSIONS

#### **Exterior View 2**



FIXED PRICE EXTENSIONS



#### Exterior View 4 - Twilight





FIXED PRICE EXTENSIONS

#### Aerial View

Aluminium Windows and Doors Colour: Monument

Flashings

Colour: Woodland Grey

Colorbond Dominion Profile Colour: Woodland Grey

Colorbond Roof Covering

Colour: Woodland Grey

FIXED PRICE EXTENSIONS

#### **Exterior View**









## Floorplan

## Dimensional Floorplan



FIXED PRICE EXTENSIONS

8





## Furniture Floorplan

9

An elevation is the height of the structure from ground level to the height of the roof.



**ELEVATION 01** 





Disclaimer: based on the alternative roof designs and roof covering that you may select and the profile of your block, these elevations are subject to potential change.

#### Elevations 1

An elevation is the height of the structure from ground level to the height of the roof.



**ELEVATION 03** 



Disclaimer: based on the alternative roof designs and roof covering that you may select and the profile of your block, these elevations are subject to potential change.





#### fixedpriceextensions.com.au

canberragrannyflatbuilders.com.au

#### ∑ info@cgfb.com.au

#### **\$**1300 979 658