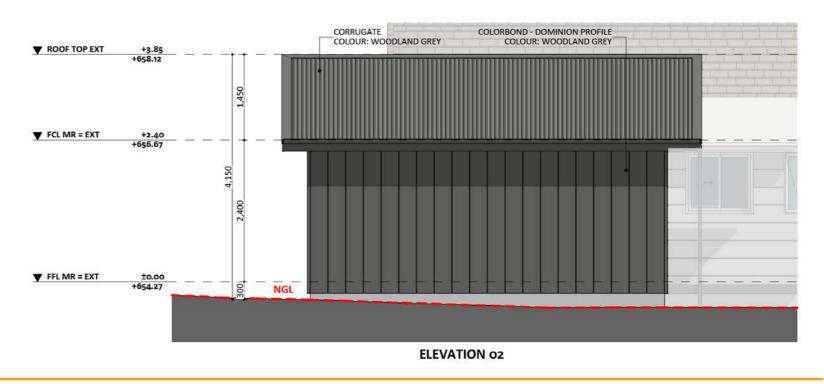

#### Elevations 1

An elevation is the height of the structure from ground level to the height of the roof.

**ELEVATION 03** 

Disclaimer: based on the alternative roof designs and roof covering that you may select and the profile of your block, these elevations are subject to potential change.