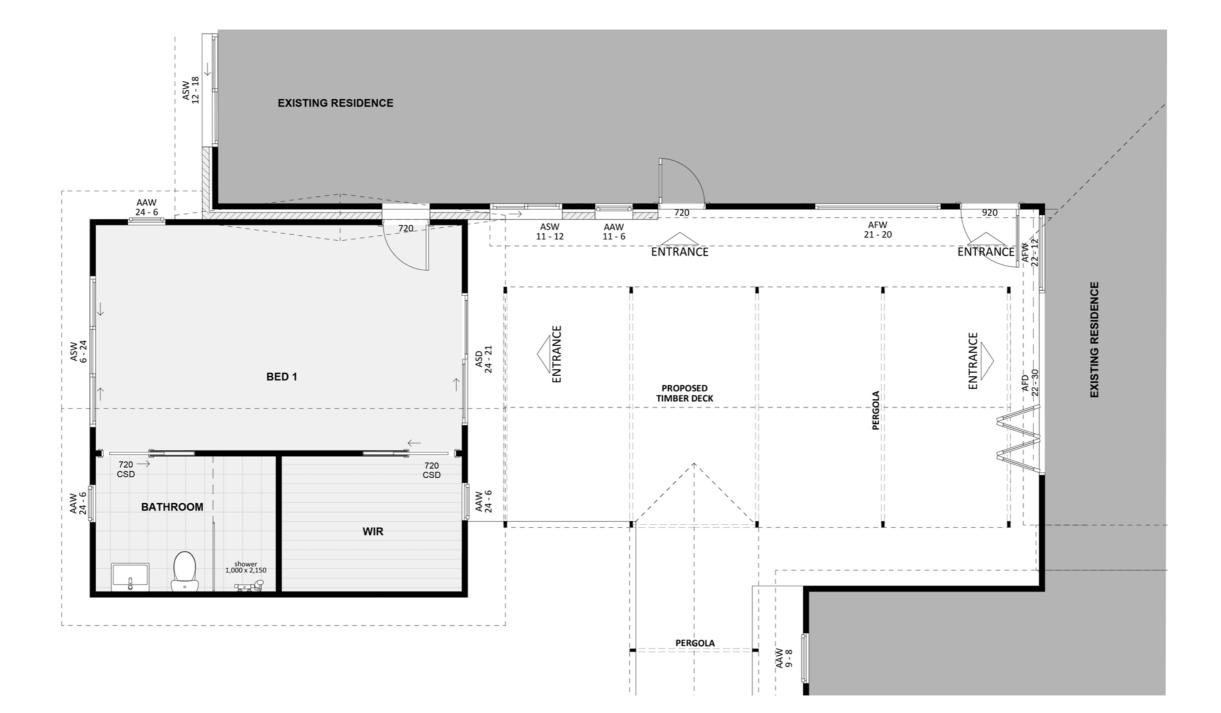

# EXTENSIONS



FIXED PRICE EXTENSIONS

#### **Exterior View 2**



FIXED PRICE EXTENSIONS



#### Exterior View 4 - Twilight





FIXED PRICE EXTENSIONS

#### Aerial View

Aluminium Windows and Doors Colour: Monument

Flashings

Colour: Woodland Grey

Colorbond Dominion Profile Colour: Woodland Grey

Colorbond Roof Covering

Colour: Woodland Grey

FIXED PRICE EXTENSIONS

#### **Exterior View**









## Floorplan

## Dimensional Floorplan



FIXED PRICE EXTENSIONS

8





## Furniture Floorplan

9

An elevation is the height of the structure from ground level to the height of the roof.



**ELEVATION 01** 





Disclaimer: based on the alternative roof designs and roof covering that you may select and the profile of your block, these elevations are subject to potential change.

#### Elevations 1

An elevation is the height of the structure from ground level to the height of the roof.



**ELEVATION 03** 



Disclaimer: based on the alternative roof designs and roof covering that you may select and the profile of your block, these elevations are subject to potential change.





#### fixedpriceextensions.com.au

canberragrannyflatbuilders.com.au

#### ∑ info@cgfb.com.au

#### **\$**