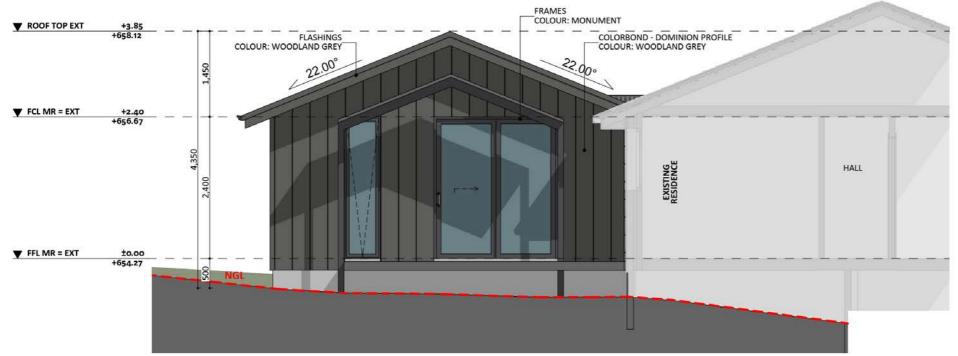

## Furniture Floorplan

9

An elevation is the height of the structure from ground level to the height of the roof.

**ELEVATION 01** 

Disclaimer: based on the alternative roof designs and roof covering that you may select and the profile of your block, these elevations are subject to potential change.

#### Elevations 1

An elevation is the height of the structure from ground level to the height of the roof.

**ELEVATION 03** 

Disclaimer: based on the alternative roof designs and roof covering that you may select and the profile of your block, these elevations are subject to potential change.