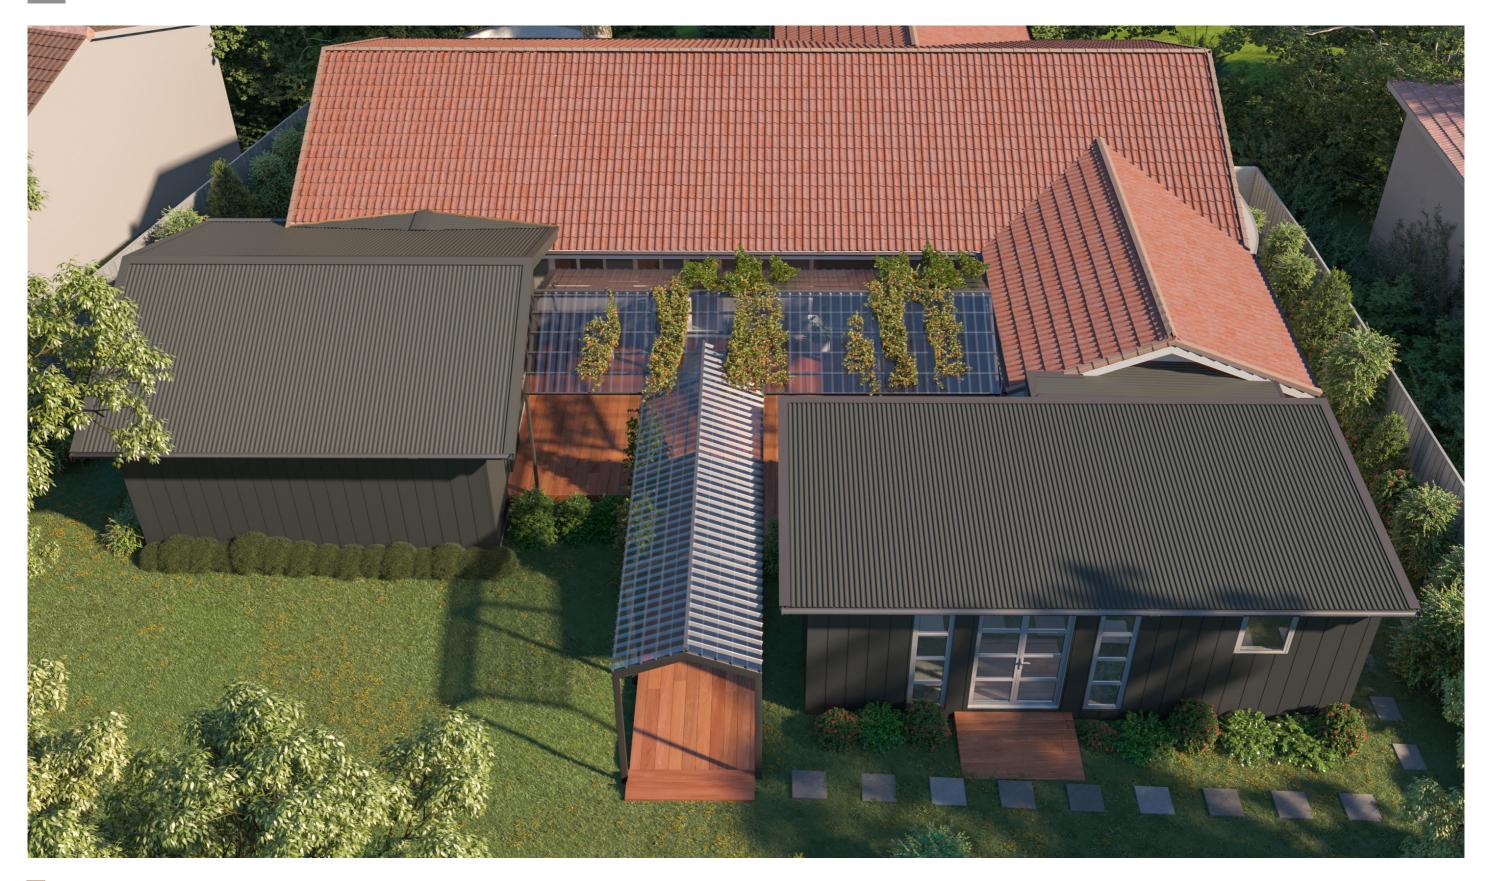

#### Aerial View

Aluminium Windows and Doors Colour: Monument

Flashings

Colour: Woodland Grey

Colorbond Dominion Profile Colour: Woodland Grey

Colorbond Roof Covering

Colour: Woodland Grey

FIXED PRICE EXTENSIONS