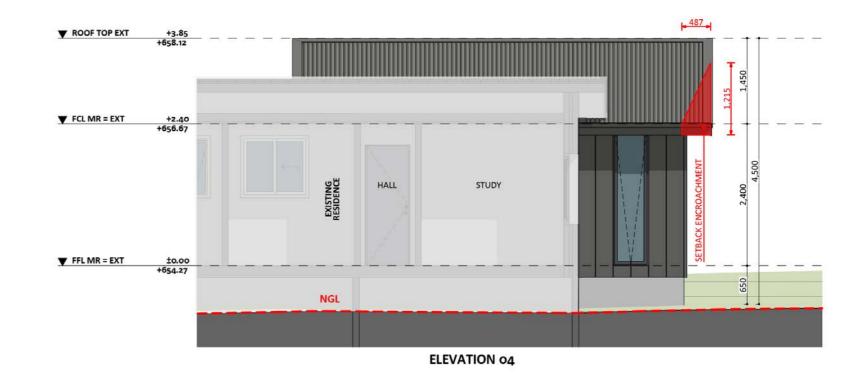

#### Elevations 1

An elevation is the height of the structure from ground level to the height of the roof.

**ELEVATION 03** 

Disclaimer: based on the alternative roof designs and roof covering that you may select and the profile of your block, these elevations are subject to potential change.