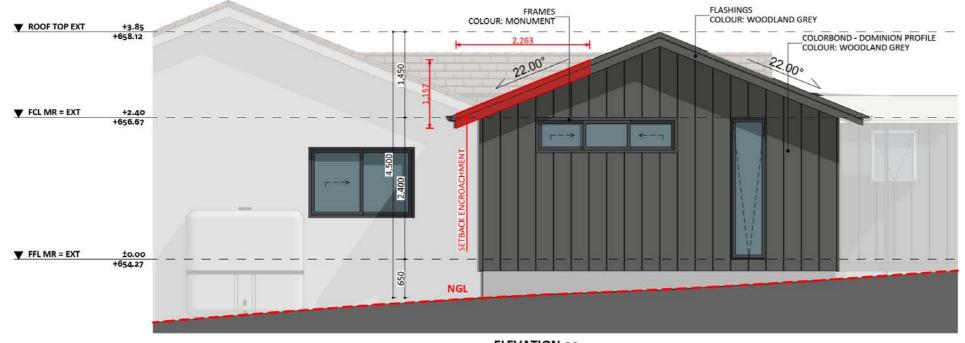

#### Elevations 1

An elevation is the height of the structure from ground level to the height of the roof.

**ELEVATION 03** 

Disclaimer: based on the alternative roof designs and roof covering that you may select and the profile of your block, these elevations are subject to potential change.