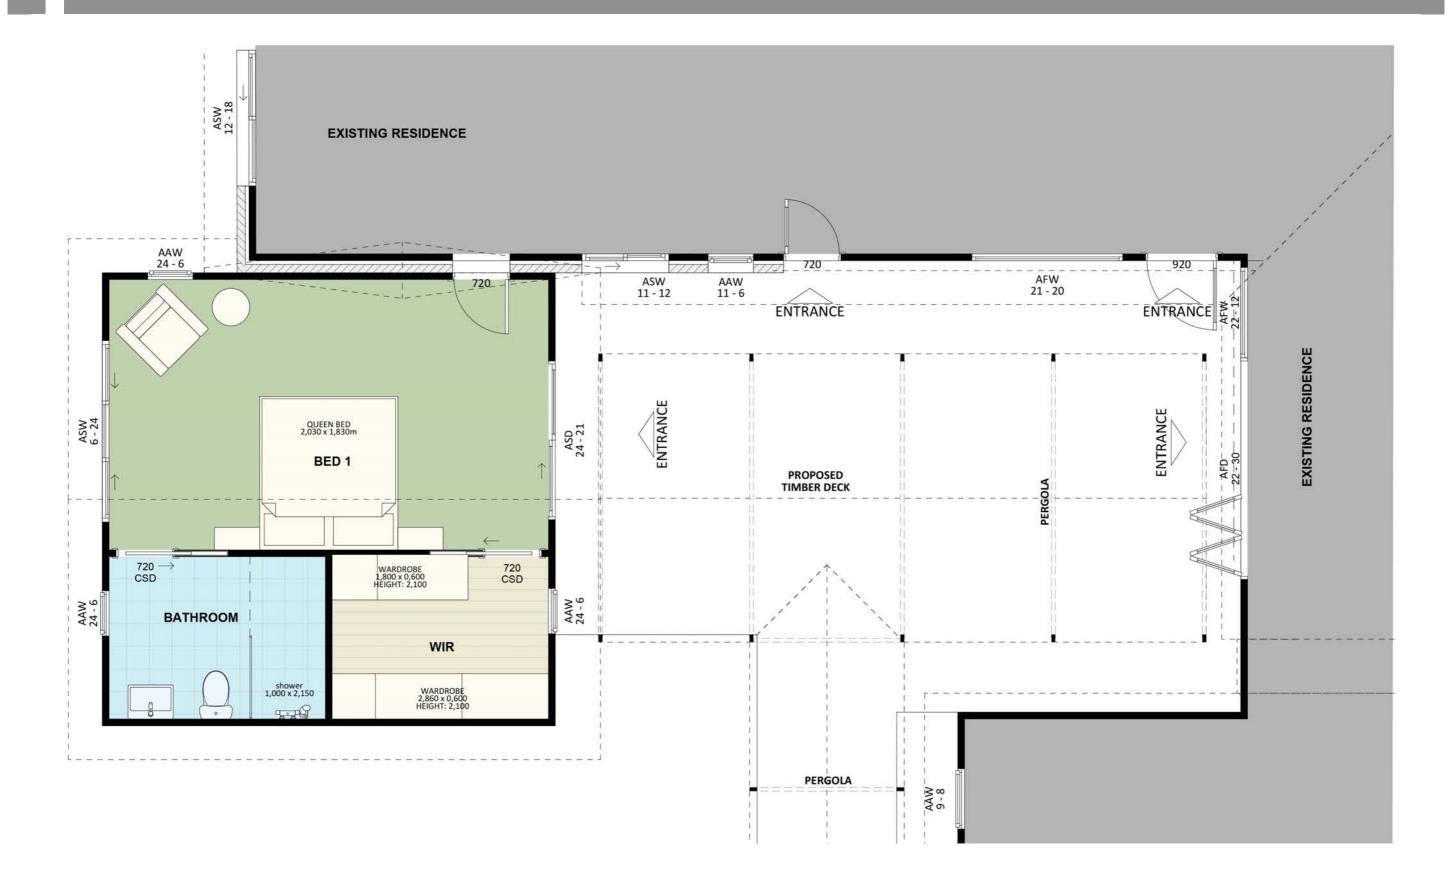

## Furniture Floorplan

9

An elevation is the height of the structure from ground level to the height of the roof.

**ELEVATION 01** 

Disclaimer: based on the alternative roof designs and roof covering that you may select and the profile of your block, these elevations are subject to potential change.