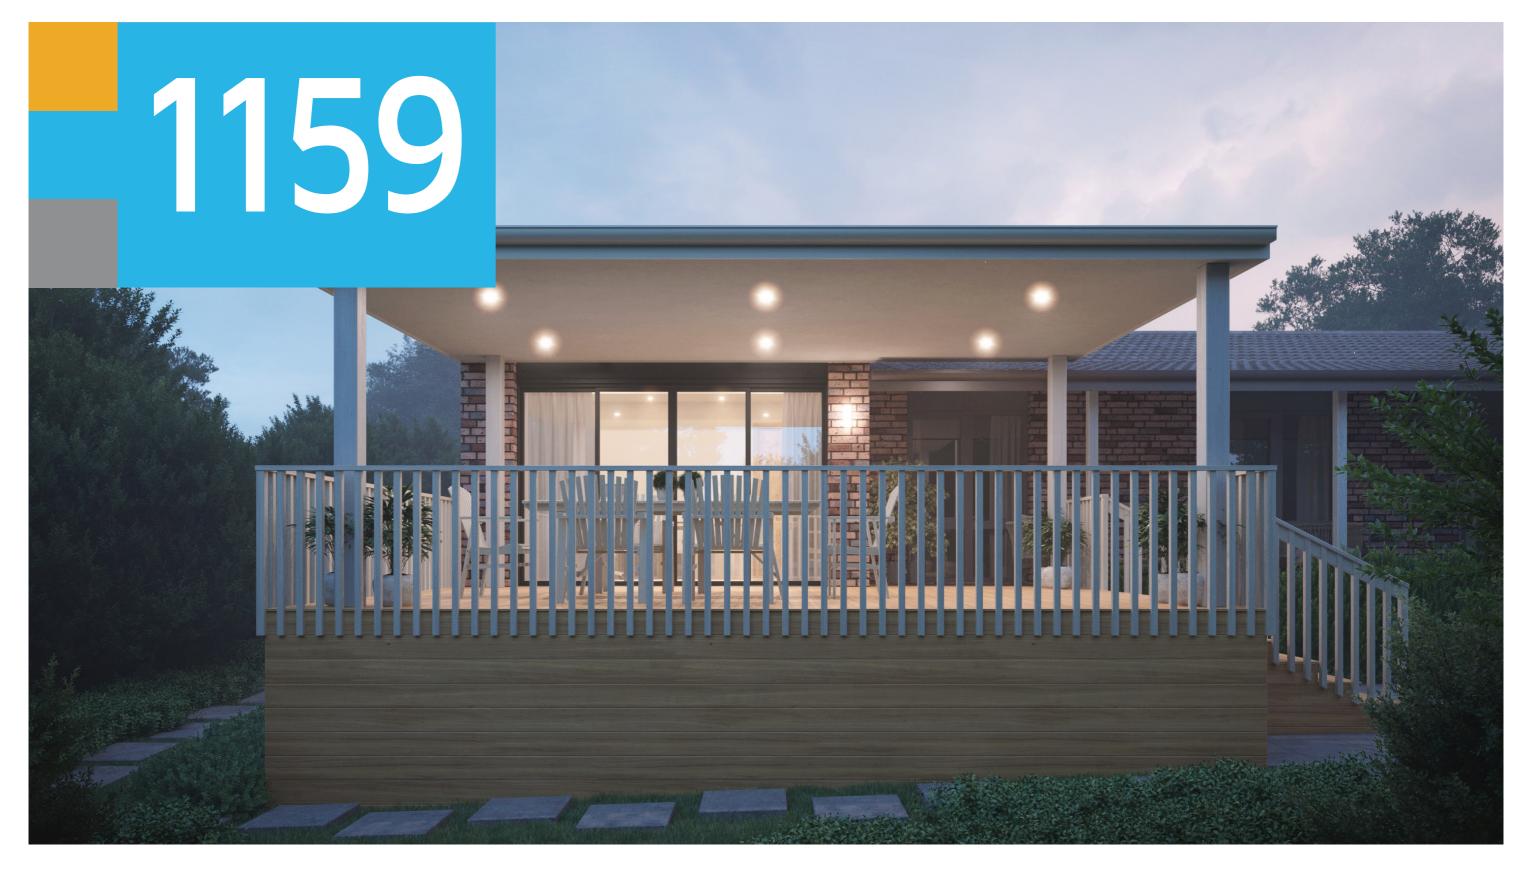

#### Exterior View 4 - Twilight

#### Aluminium Roofing Colour: Surfmist

Timber Deck Colour: Sahara Brush

6