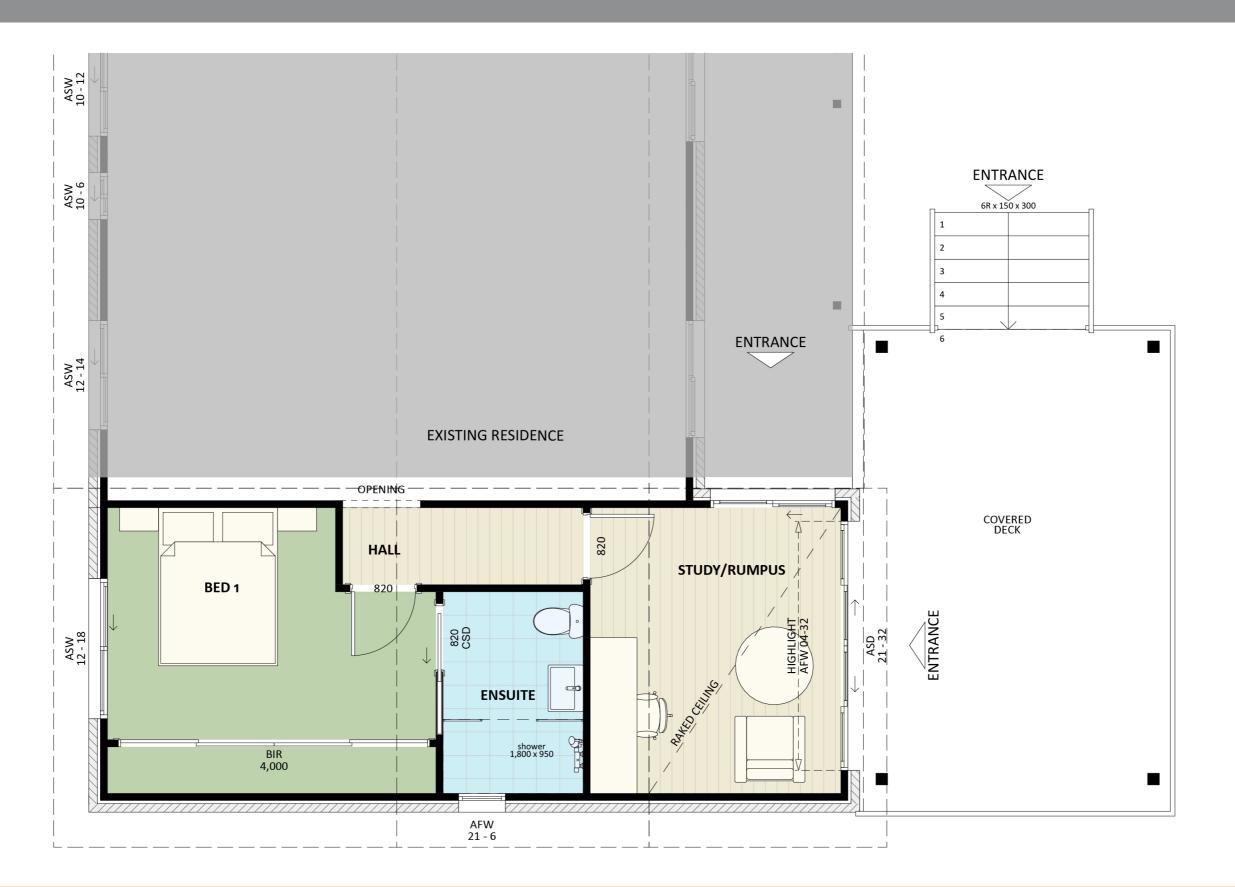

#### Furniture Floorplan

9

An elevation is the height of the structure from ground level to the height of the roof.

**ELEVATION 01** 

FIXED PRICE EXTENSIONS

Disclaimer: based on the alternative roof designs and roof covering that you may select and the profile of your block, these elevations are subject to potential change.