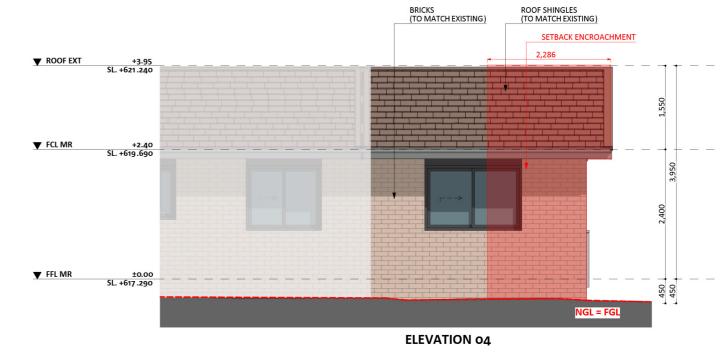

NSIONS**



#### **Exterior View 2**



#### **Exterior View 3**



#### Exterior View 4 - Twilight





#### Aerial View





FIXED PRICE EXTENSIONS



#### Aluminium Roofing Colour: Surfmist

Timber Deck Colour: Sahara Brush

6





#### Floorplan

#### Dimensional Floorplan



FIXED PRICE EXTENSIONS

8



FIXED PRICE EXTENSIONS

#### Furniture Floorplan

9

An elevation is the height of the structure from ground level to the height of the roof.



**ELEVATION 01** 



FIXED PRICE EXTENSIONS

Disclaimer: based on the alternative roof designs and roof covering that you may select and the profile of your block, these elevations are subject to potential change.

#### Elevations 1

An elevation is the height of the structure from ground level to the height of the roof.



**ELEVATION 03** 





Disclaimer: based on the alternative roof designs and roof covering that you may select and the profile of your block, these elevations are subject to potential change.

# Elevations 2



#### fixedpriceextensions.com.au

canberragrannyflatbuilders.com.au

#### ∑ info@cgfb.com.au

#### **\$**1300 979 658