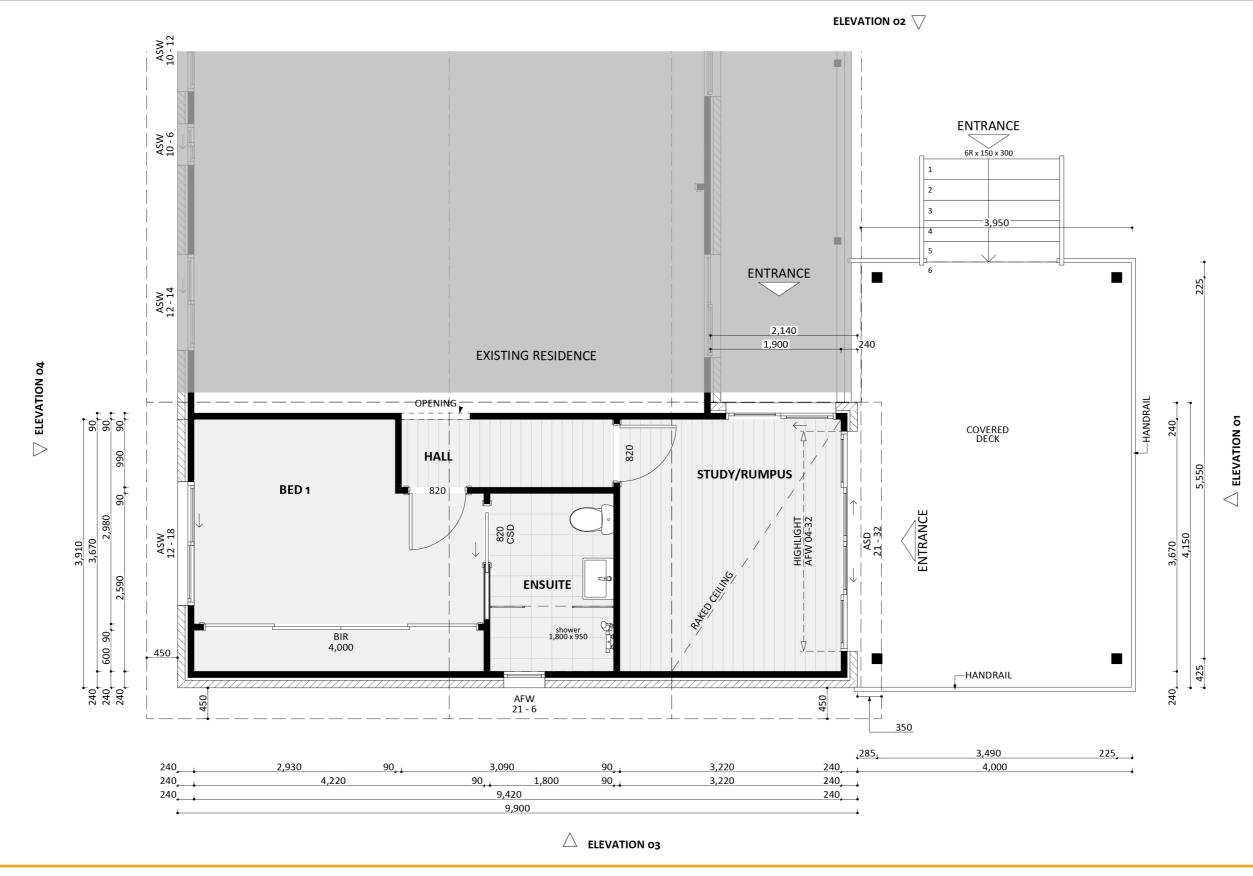

**FIXED** 

# PRICE **EXTENSIONS**



#### **Exterior View 2**



#### **Exterior View 3**



#### Exterior View 4 - Twilight





#### Aerial View





FIXED PRICE EXTENSIONS



#### Aluminium Roofing Colour: Surfmist

Timber Deck Colour: Sahara Brush

6





#### Floorplan

#### Dimensional Floorplan



FIXED PRICE EXTENSIONS

8



FIXED PRICE EXTENSIONS

#### Furniture Floorplan

9

An elevation is the height of the structure from ground level to the height of the roof.



**ELEVATION 01** 



FIXED PRICE EXTENSIONS

Disclaimer: based on the alternative roof designs and roof covering that you may select and the profile of your block, these elevations are subject to potential change.

#### Elevations 1

An elevation is the height of the structure from ground level to the height of the roof.



**ELEVATION 03** 





Disclaimer: based on the alternative roof designs and roof covering that you may select and the profile of your block, these elevations are subject to potential change.

# Elevations 2



#### fixedpriceextensions.com.au

canberragrannyflatbuilders.com.au

#### ∑ info@cgfb.c