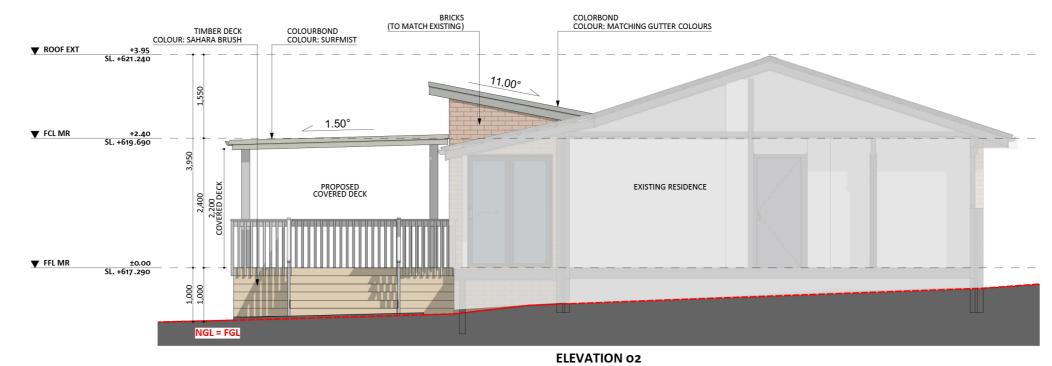

#### Elevations 1

An elevation is the height of the structure from ground level to the height of the roof.

**ELEVATION 03** 

Disclaimer: based on the alternative roof designs and roof covering that you may select and the profile of your block, these elevations are subject to potential change.