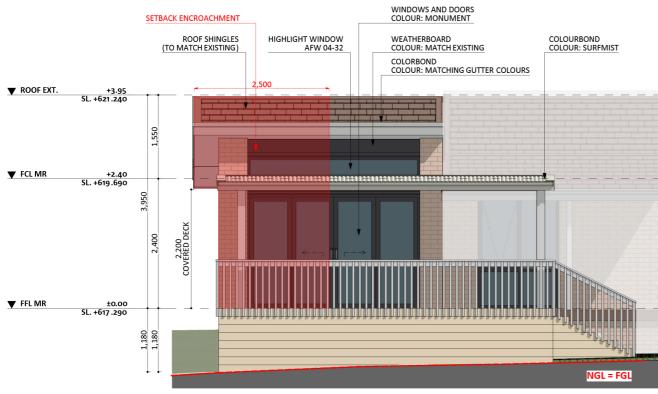

#### Furniture Floorplan

9

An elevation is the height of the structure from ground level to the height of the roof.

**ELEVATION 01** 

FIXED PRICE EXTENSIONS

Disclaimer: based on the alternative roof designs and roof covering that you may select and the profile of your block, these elevations are subject to potential change.