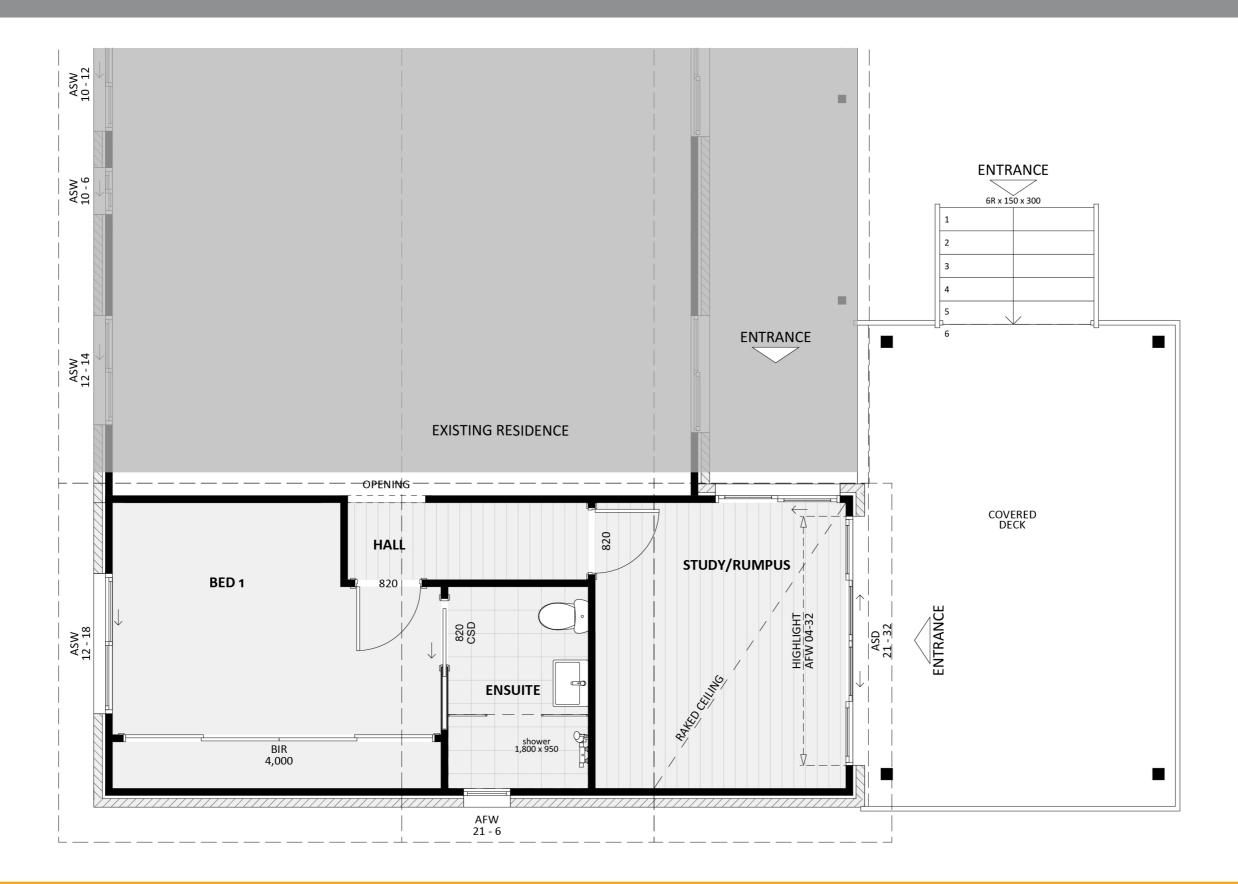

**FIXED** 

# PRICE **EXTENSIONS**



#### **Exterior View 2**



#### **Exterior View 3**



#### Exterior View 4 - Twilight





#### Aerial View





FIXED PRICE EXTENSIONS



#### Aluminium Roofing Colour: Surfmist

Timber Deck Colour: Sahara Brush

6





#### Floorplan

#### Dimensional Floorplan



FIXED PRICE EXTENSIONS

8



FIXED PRICE EXTENSIONS

#### Furniture Floorplan

9

An elevation is the height of the structure from ground level to the height of the roof.



**ELEVATION 01** 



FIXED PRICE EXTENSIONS

Disclaimer: based on the alternative roof designs and roof covering that you may select and the profile of your block, these elevations are subject to potential change.

#### Elevations 1

An elevation is the height of the structure from ground level to the height of the roof.



**ELEVATION 03** 





Disclaimer: based on the alternative roof designs and roof covering that you may select and the profile of your block, these elevations are subject to potential change.

# Elevations 2



#### fixedpriceextensions.com.au

canbe