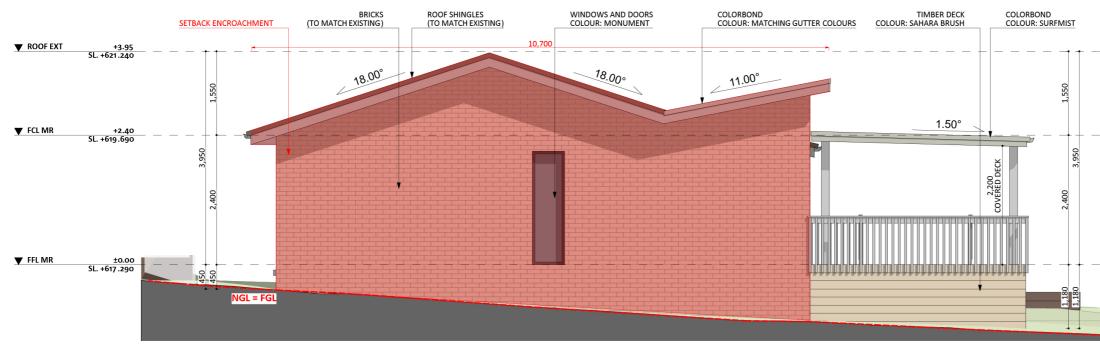

#### Elevations 1

An elevation is the height of the structure from ground level to the height of the roof.

**ELEVATION 03** 

Disclaimer: based on the alternative roof designs and roof covering that you may select and the profile of your block, these elevations are subject to potential change.