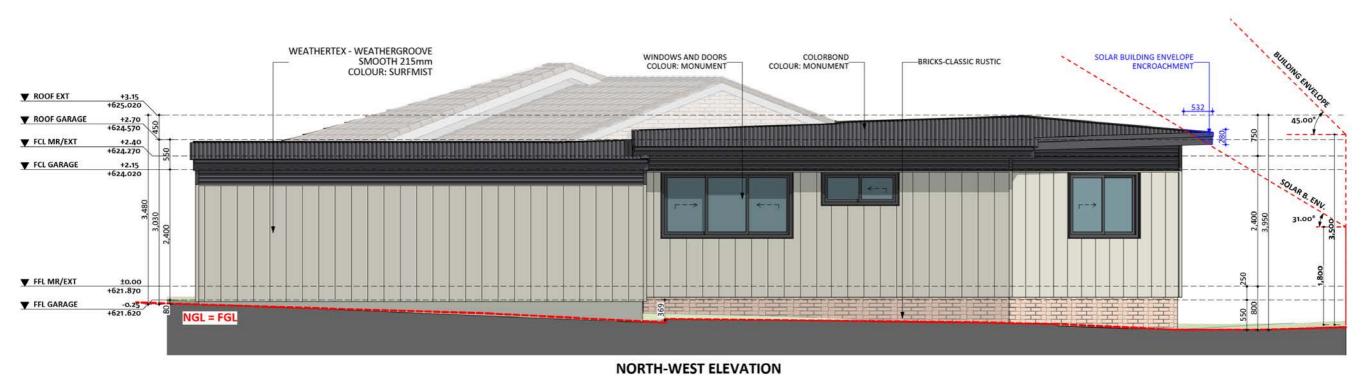

#### Elevations 1

An elevation is the height of the structure from ground level to the height of the roof.

Disclaimer: based on the alternative roof designs and roof covering that you may select and the profile of your block, these elevations are subject to potential change.