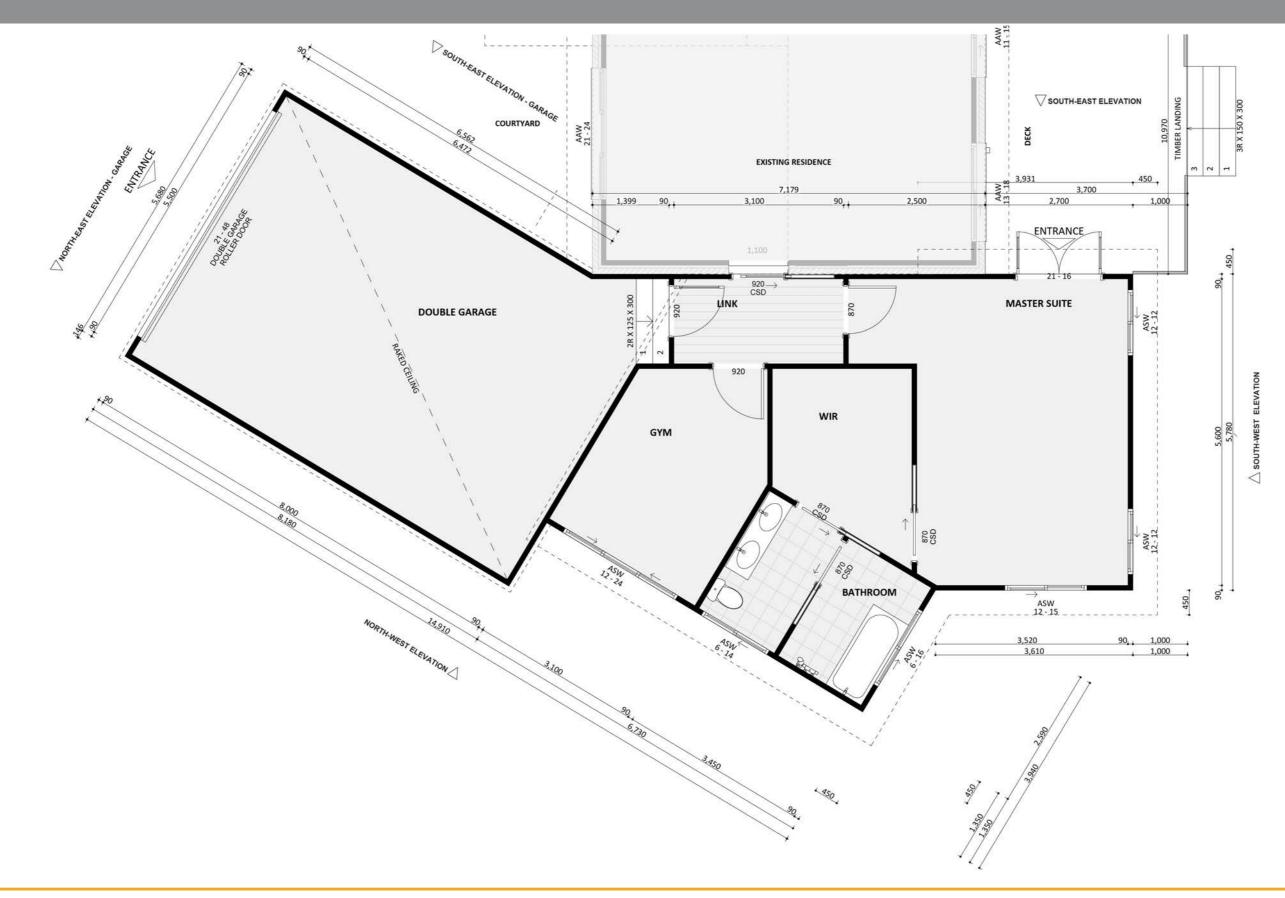

**FIXED** PRICE

# **EXTENSIONS**





#### **Exterior View 1**



#### **Exterior View 2**

3



FIXED PRICE EXTENSIONS

#### **Exterior View 3**

4





# Exterior View 4 - Twilight





### Exterior View 5 - Twilight





FIXED PRICE EXTENSIONS

#### Aerial View



FIXED PRICE EXTENSIONS

#### **Exterior View**







# Floorplan

9

# Dimensional Floorplan









# Furniture Floorplan

An elevation is the height of the structure from ground level to the height of the roof.





FIXED PRICE **EXTENSIONS** 

Disclaimer: based on the alternative roof designs and roof covering that you may select and the profile of your block, these elevations are subject to potential change.

#### Elevations 1

An elevation is the height of the structure from ground level to the height of the roof.



Disclaimer: based on the alternative roof designs and roof covering that you may select and the profile of your block, these elevations are subject to potential change.

## Elevations 2 - Garagev



#### fixedpriceextensions.com.au

canberragrannyflatbuilders.com.au

#### ∑ info@cgfb.com.au

#### **\$**1300 979 658