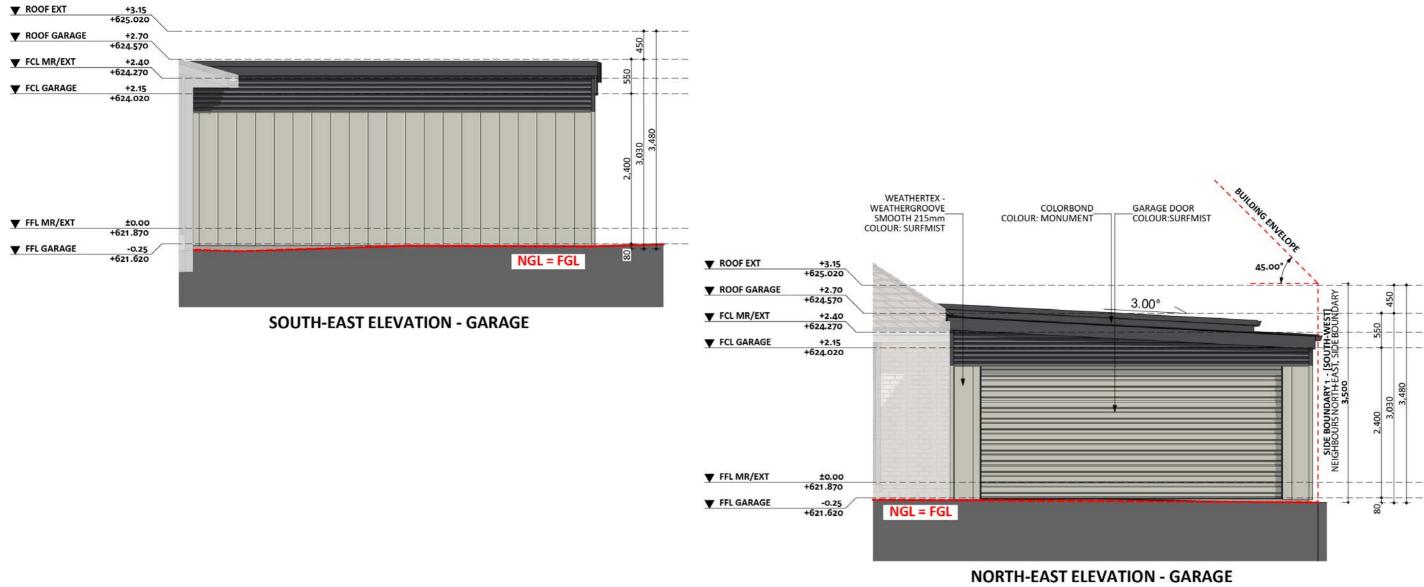

**FIXED** PRICE

# **EXTENSIONS**





#### **Exterior View 1**



#### **Exterior View 2**

3



FIXED PRICE EXTENSIONS

#### **Exterior View 3**

4





# Exterior View 4 - Twilight





### Exterior View 5 - Twilight





FIXED PRICE EXTENSIONS

#### Aerial View



FIXED PRICE EXTENSIONS

#### **Exterior View**







# Floorplan

9

# Dimensional Floorplan









# Furniture Floorplan

An elevation is the height of the structure from ground level to the height of the roof.





FIXED PRICE **EXTENSIONS** 

Disclaimer: based on the alternative roof designs and roof covering that you may select and the profile of your block, these elevations are subject to potential change.

#### Elevations 1

An elevation is the height of the structure from ground level to the height of the roof.



Disclaimer: based on the alternative roof designs and roof covering that you may select and the profile of your block, these elevations are subject to potential change.

## Elevations 2 - Garagev



#### fixedpriceextensions.com.au

canberragrannyflatbuilders.com.au

#### ∑ info@cgfb.com.au

#### **\$**1300 979 658