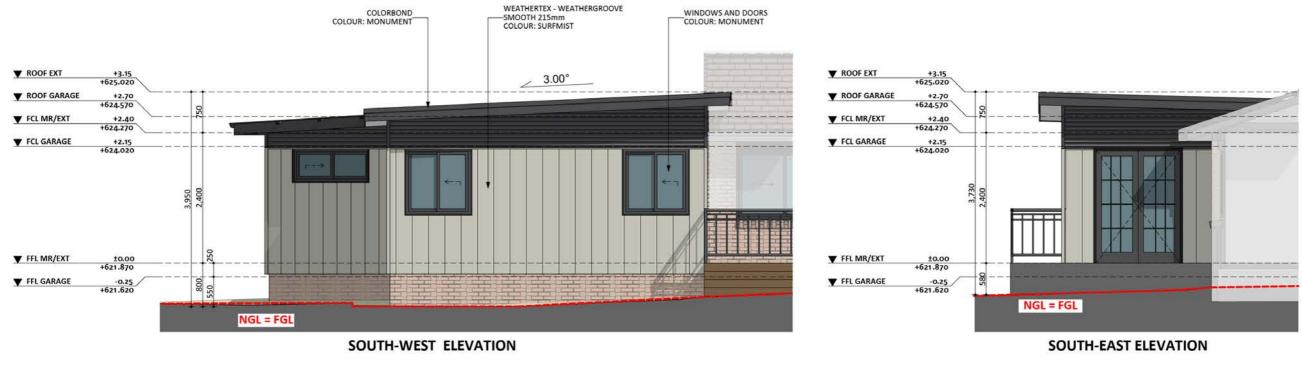

#### Elevations 1

An elevation is the height of the structure from ground level to the height of the roof.

Disclaimer: based on the alternative roof designs and roof covering that you may select and the profile of your block, these elevations are subject to potential change.

## Elevations 2 - Garagev