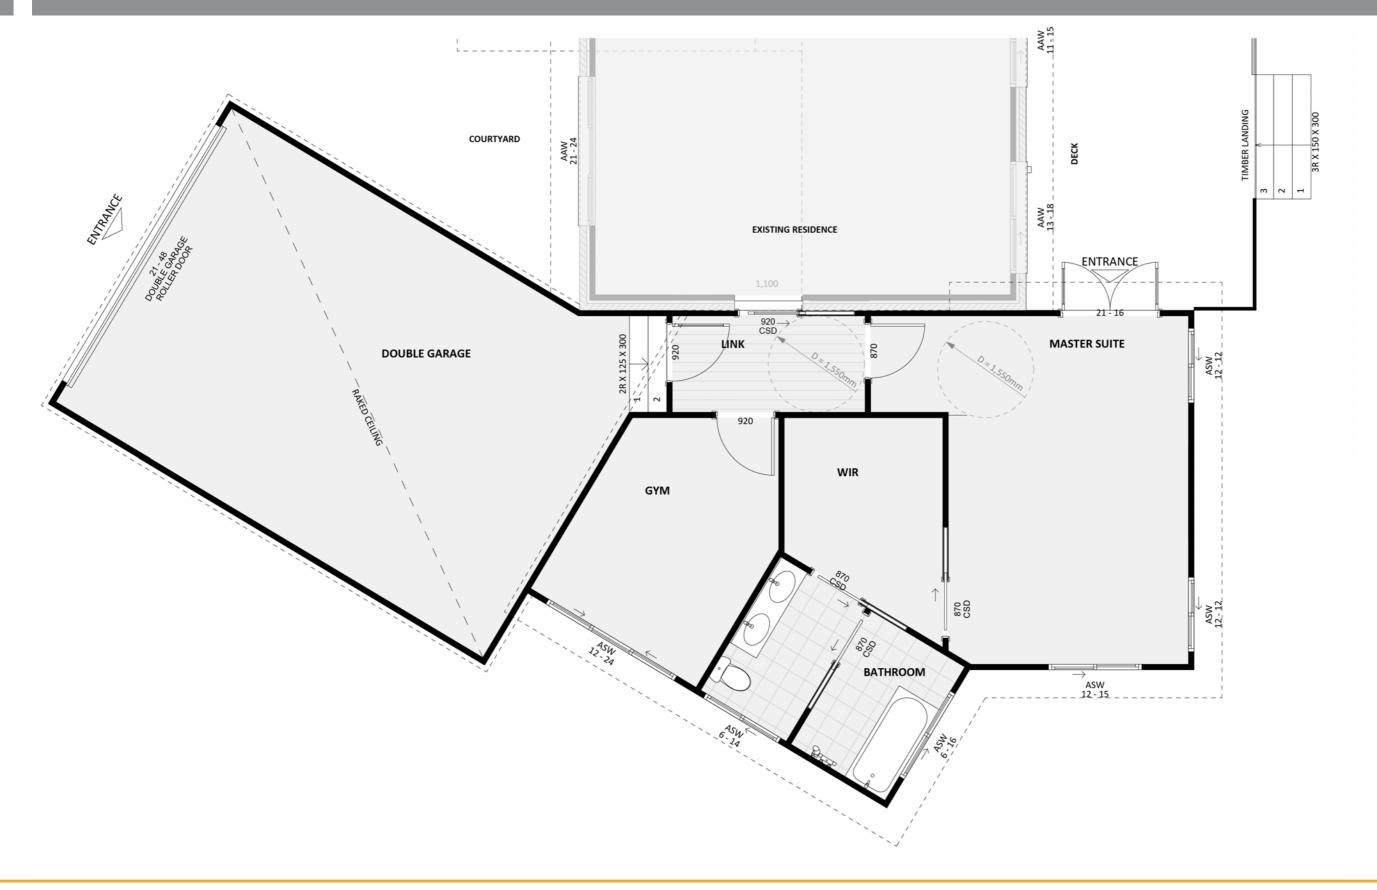

**FIXED** PRICE

# **EXTENSIONS**





#### **Exterior View 1**



#### **Exterior View 2**

3



FIXED PRICE EXTENSIONS

#### **Exterior View 3**

4





# Exterior View 4 - Twilight





### Exterior View 5 - Twilight





FIXED PRICE EXTENSIONS

#### Aerial View



FIXED PRICE EXTENSIONS

#### **Exterior View**







# Floorplan

9

# Dimensional Floorplan









# Furniture Floorplan

An elevation is the height of the structure from ground level to the height of the roof.





FIXED PRICE **EXTENSIONS** 

Disclaimer: based on the alternative roof designs and roof covering that you may select and the profile of your block, these elevations are subject to potential change.

#### Elevations 1

An elevation is the height of the structure from ground level to the height of the roof.



Disclaimer: based on the alternative roof designs and roof covering that you may select and the profile of your block, these elevations are subject to potential change.

## Elevations 2 - Garagev



#### fixedpriceextensions.com.au

canberragrannyflatbuilders.com.au

#### ∑ info@cgfb.com.au

#### **\$**1300 979 658