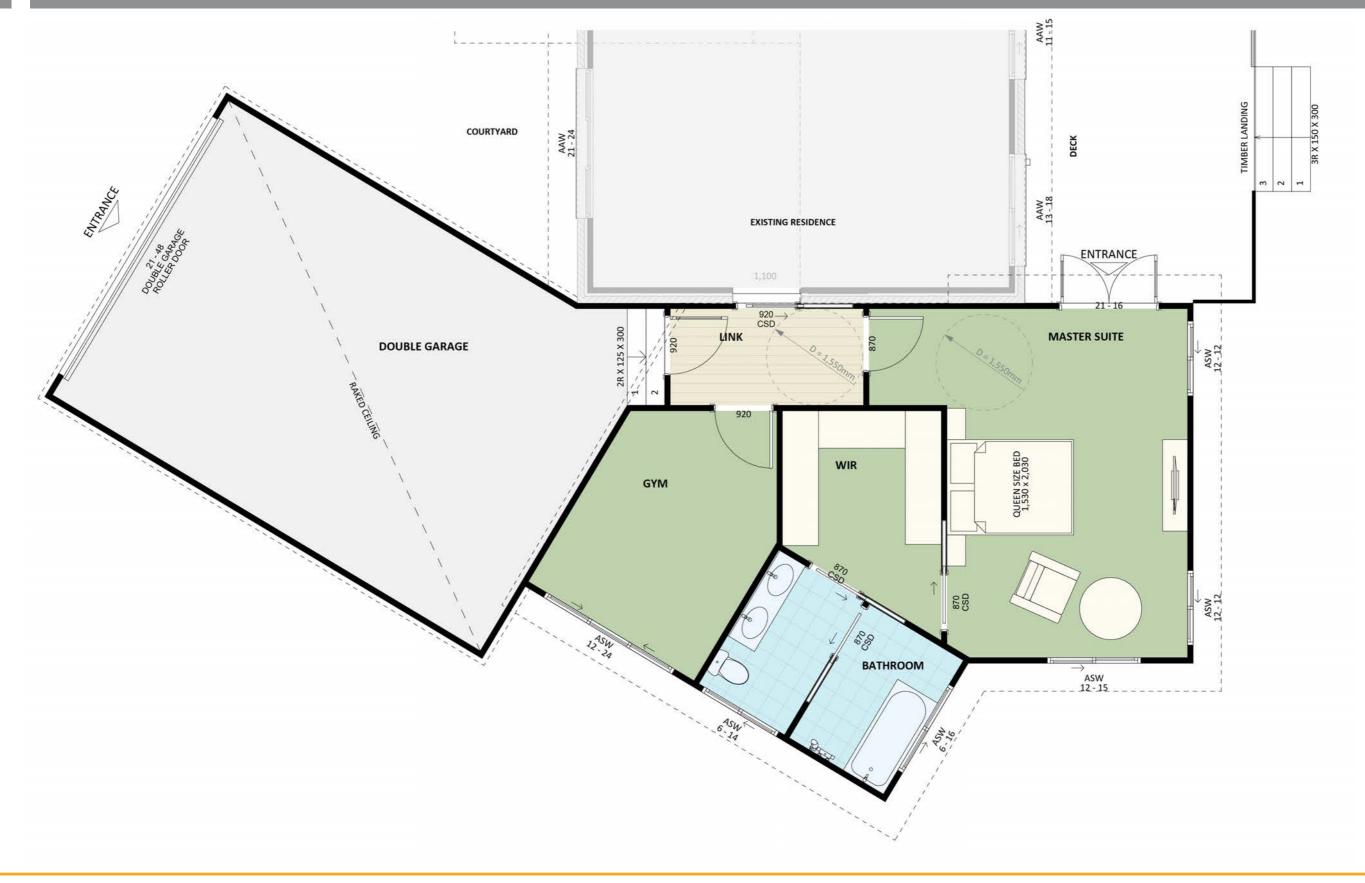

# Furniture Floorplan

An elevation is the height of the structure from ground level to the height of the roof.

FIXED PRICE **EXTENSIONS** 

Disclaimer: based on the alternative roof designs and roof covering that you may select and the profile of your block, these elevations are subject to potential change.