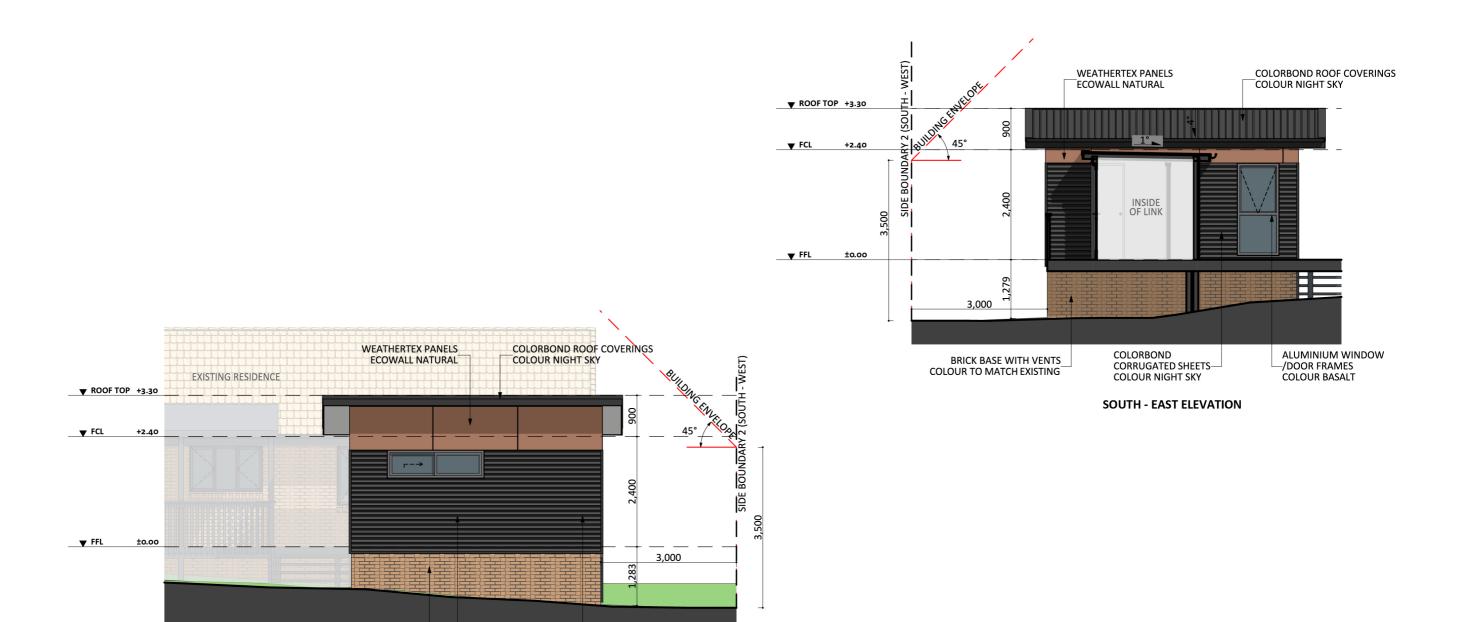

## Design 1156

An elevation is the height of the structure from ground level to the height of the roof.

**SOUTH-WEST ELEVATION** 

An elevation is the height of the structure from ground level to the height of the roof.

ALUMINIUM WINDOW —/DOOR FRAMES COLOUR BASALT

BRICK BASE WITH VENTS

COLOUR TO MATCH EXISTING

COLORBOND CORRUGATED SHEETS

fixedpriceextensions.com.au canberragrannyflatbuilders.com.au

MASTER BUILDERS ACT Building Lic: 2012767