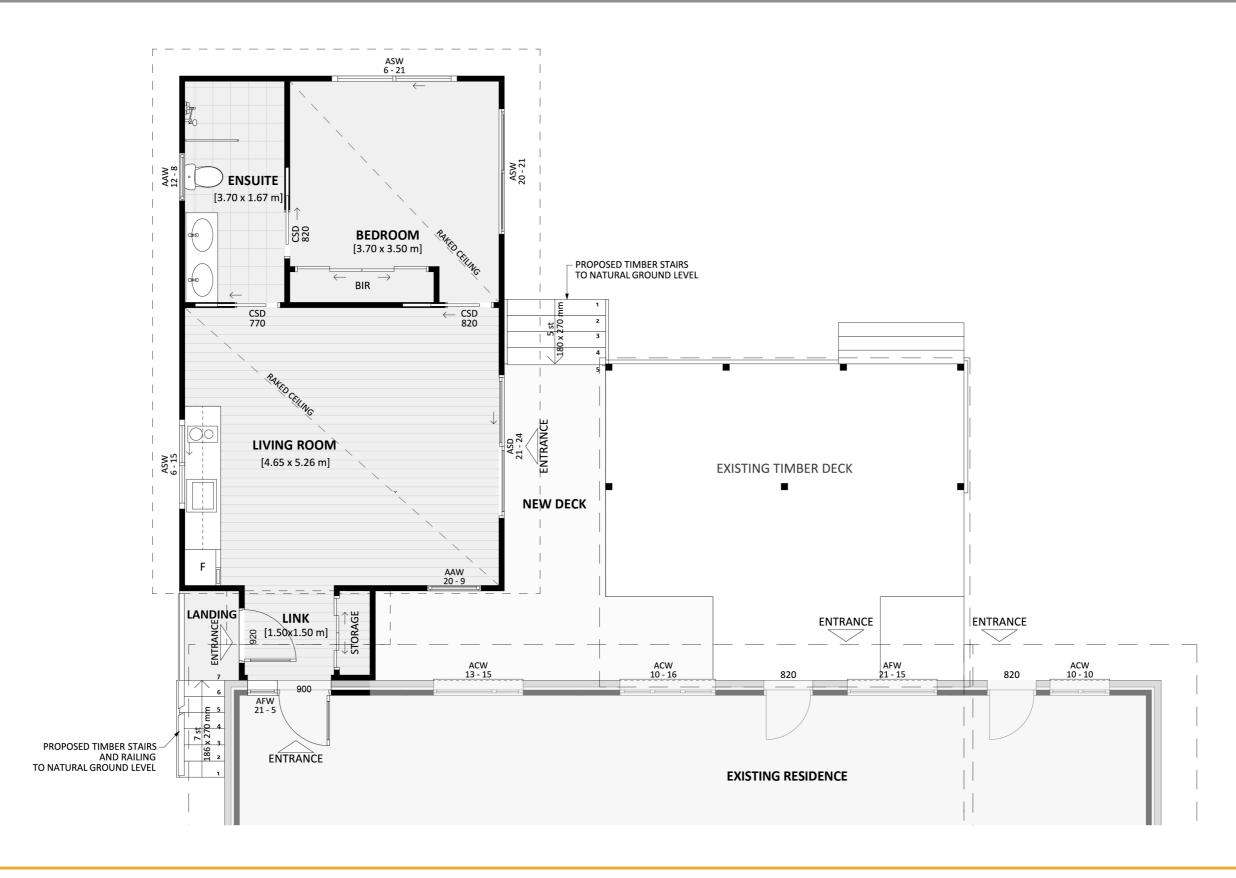

ACT Building Lic: 2012767







Design 1156 Exterior View 2





Design 1156 Exterior View 3













Design 1156 Aerial View





Design 1156 Exterior View









## Dimensional Floorplan





## Design 1156





## Design 1156

An elevation is the height of the structure from ground level to the height of the roof.







**SOUTH-WEST ELEVATION** 



An elevation is the height of the structure from ground level to the height of the roof.

ALUMINIUM WINDOW —/DOOR FRAMES COLOUR BASALT





BRICK BASE WITH VENTS

COLOUR TO MATCH EXISTING



COLORBOND CORRUGATED SHEETS



fixedpriceextensions.com.au canberragrannyflatbuilders.com.au









MASTER BUILDERS ACT Building Lic: 2012767