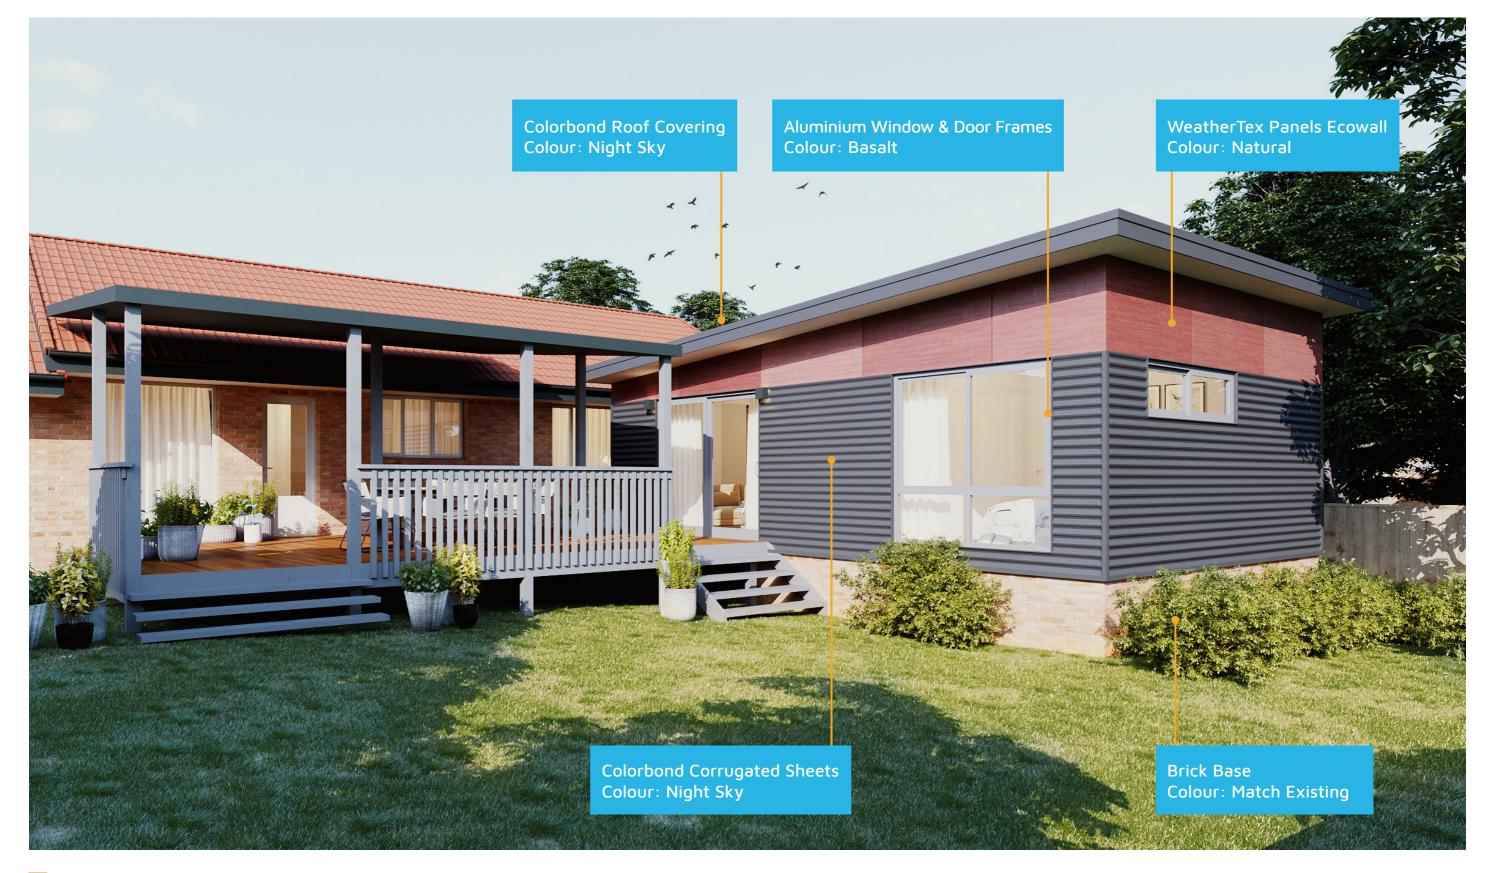

ALUMINIUM WINDOW —/DOOR FRAMES COLOUR BASALT

BRICK BASE WITH VENTS

COLOUR TO MATCH EXISTING

COLORBOND CORRUGATED SHEETS

fixedpriceextensions.com.au canberragrannyflatbuilders.com.au

MASTER BUILDERS ACT Building Lic: 2012767