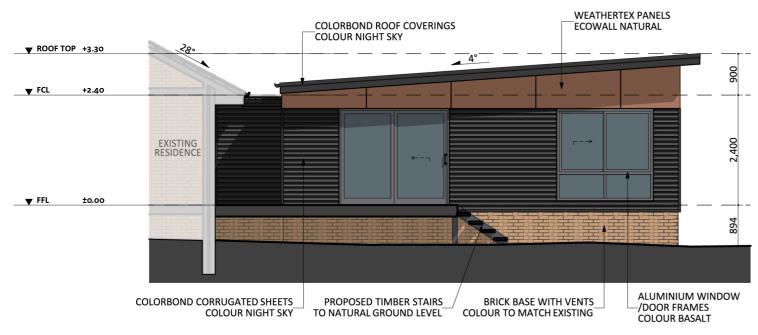

ALUMINIUM WINDOW —/DOOR FRAMES COLOUR BASALT

BRICK BASE WITH VENTS

COLOUR TO MATCH EXISTING

COLORBOND CORRUGATED SHEETS

fixedpriceextensions.com.au canberragrannyflatbuilders.com.au

MASTER BUILDERS ACT Building Lic: 2012767