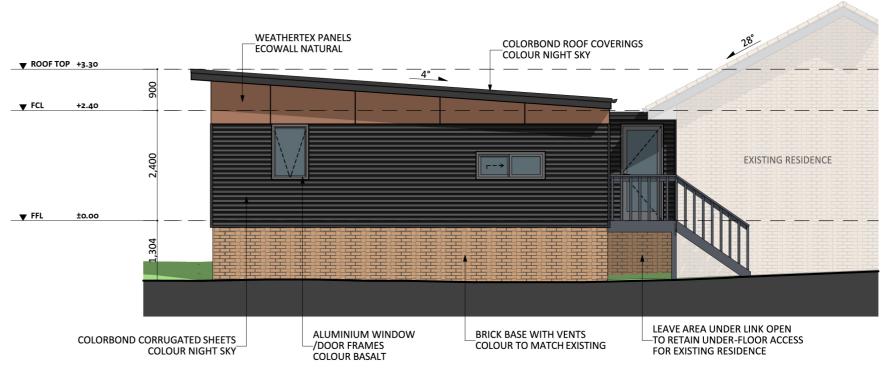

## Design 1156

An elevation is the height of the structure from ground level to the height of the roof.

**SOUTH-WEST ELEVATION** 

An elevation is the height of the structure from ground level to the height of the roof.

ALUMINIUM WINDOW —/DOOR FRAMES COLOUR BASALT

BRICK BASE WITH VENTS

COLOUR TO MATCH EXISTING

COLORBOND CORRUGATED SHEETS

fixedpriceextensions.com.au canberragrannyflatbuilders.com.au

MASTER BUILDERS ACT Building Lic: 2012767