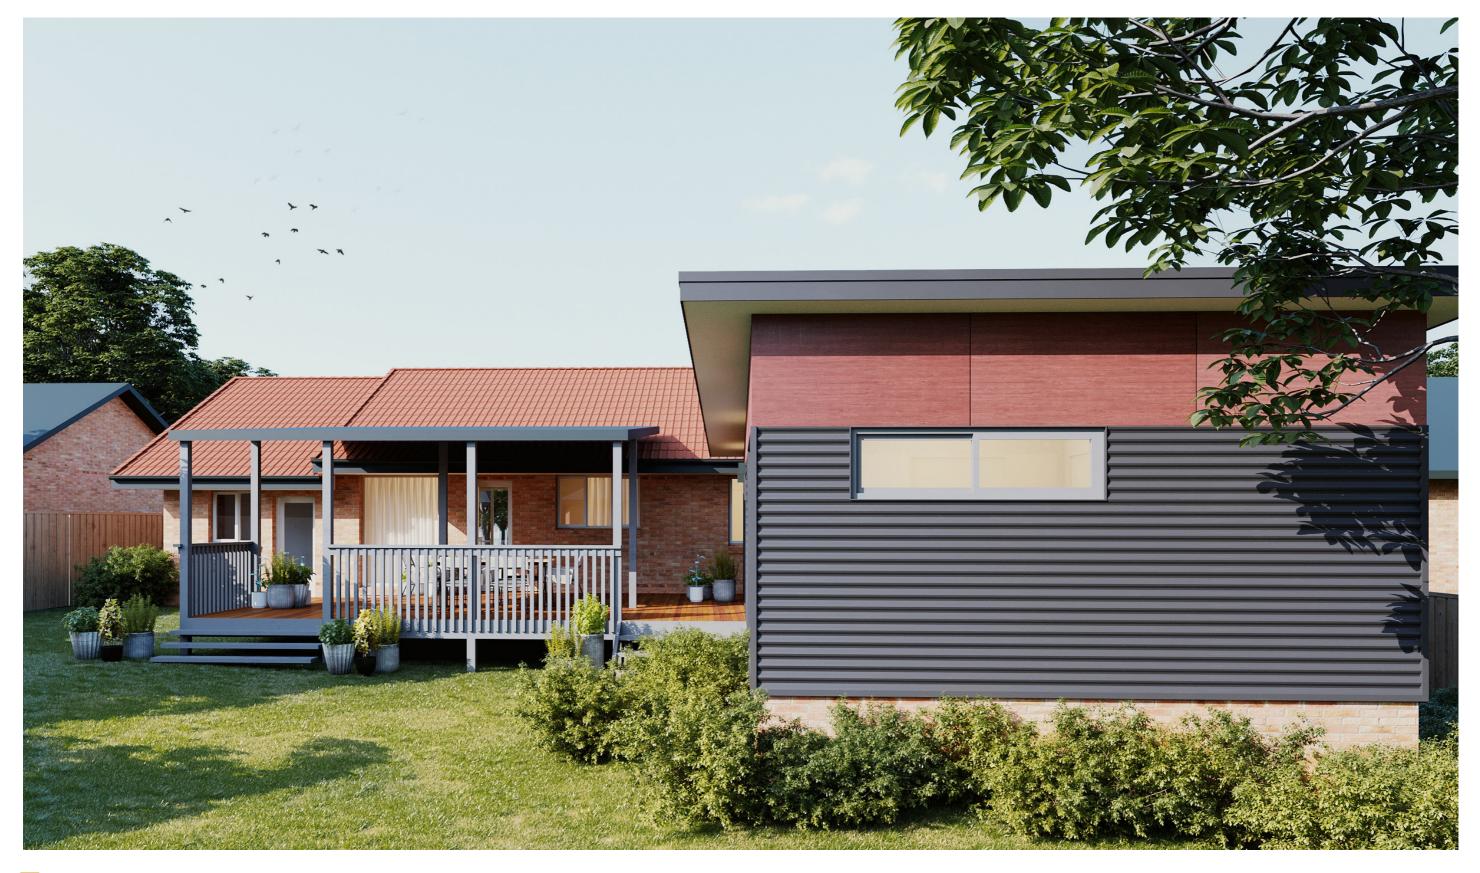

ACT Building Lic: 2012767

Design 1156 Exterior View 2

Design 1156 Exterior View 3

Design 1156 Aerial View

Design 1156 Exterior View

## Design 1156

## Design 1156

An elevation is the height of the structure from ground level to the height of the roof.

**SOUTH-WEST ELEVATION** 

An elevation is the height of the structure from ground level to the height of the roof.