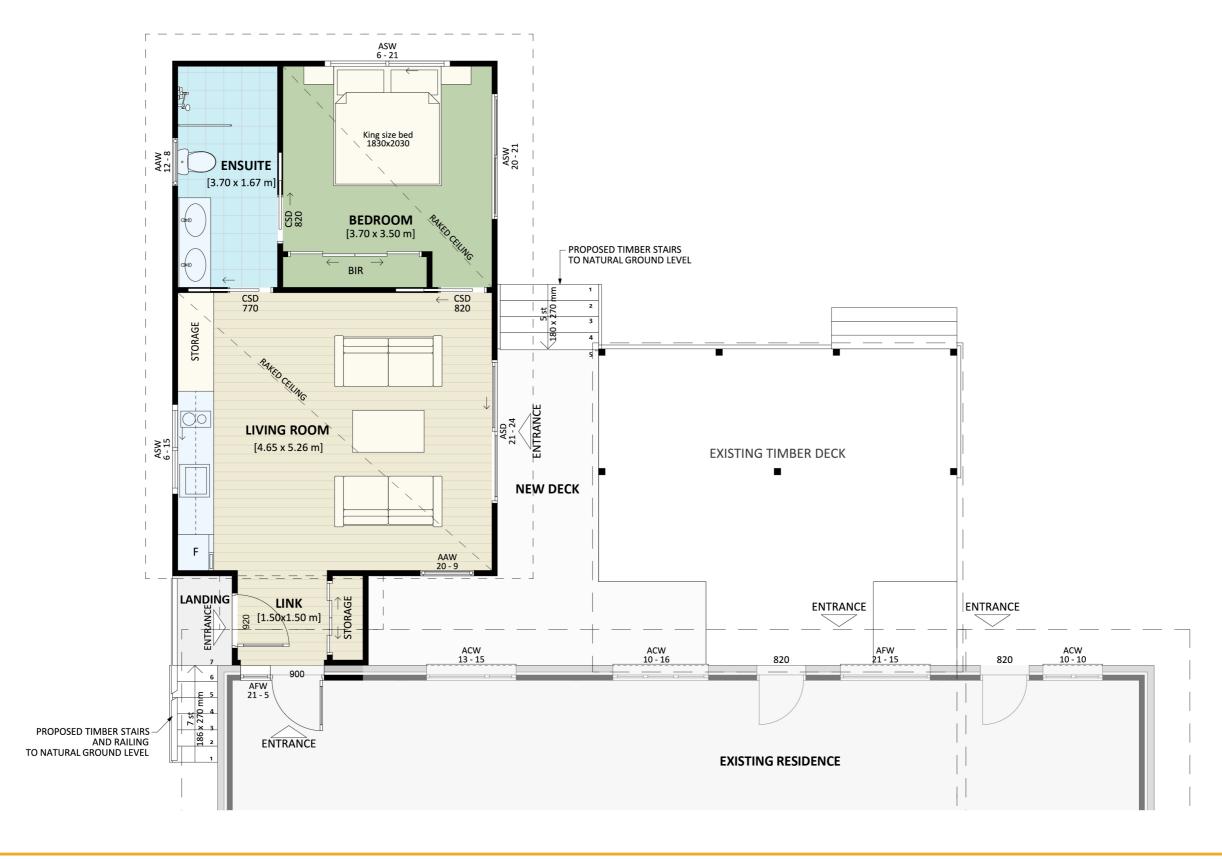

ACT Building Lic: 2012767







Design 1156 Exterior View 2





Design 1156 Exterior View 3













Design 1156 Aerial View





Design 1156 Exterior View









## Dimensional Floorplan





## Design 1156





## Design 1156

An elevation is the height of the structure from ground level to the height of the roof.







**SOUTH-WEST ELEVATION** 



An elevation is the height of the structure from ground level to the height of the roof.

ALUMINIUM WINDOW —/DOOR FRAMES COLOUR BASALT





BRICK BASE WITH VENTS

COLOUR TO MATCH EXISTING



COLORBOND CORRUGATED SHEETS



fixedpriceextensions.com.au canberragrannyflatbuilders.com.au









MASTER BUILDERS ACT Building Lic: 2012767