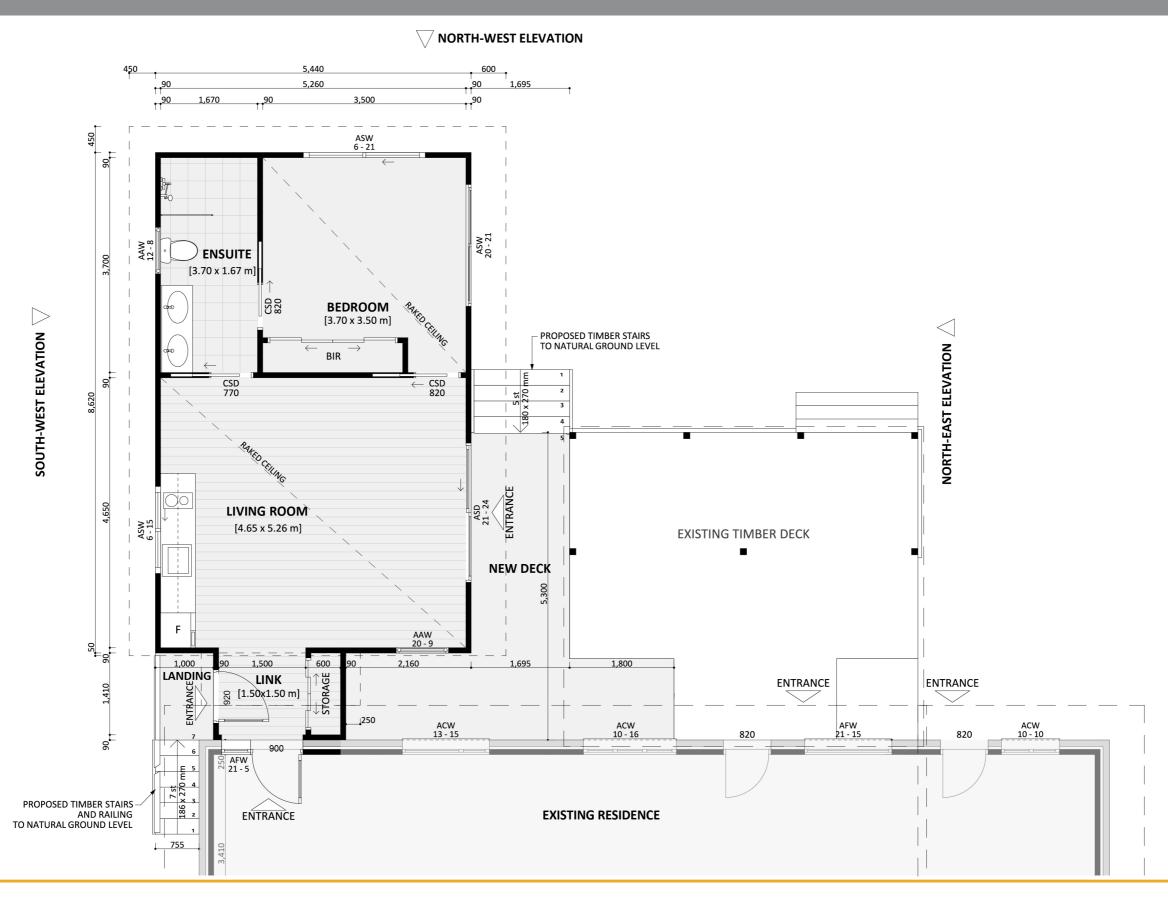

## Dimensional Floorplan

## Design 1156

An elevation is the height of the structure from ground level to the height of the roof.

**SOUTH-WEST ELEVATION** 

An elevation is the height of the structure from ground level to the height of the roof.