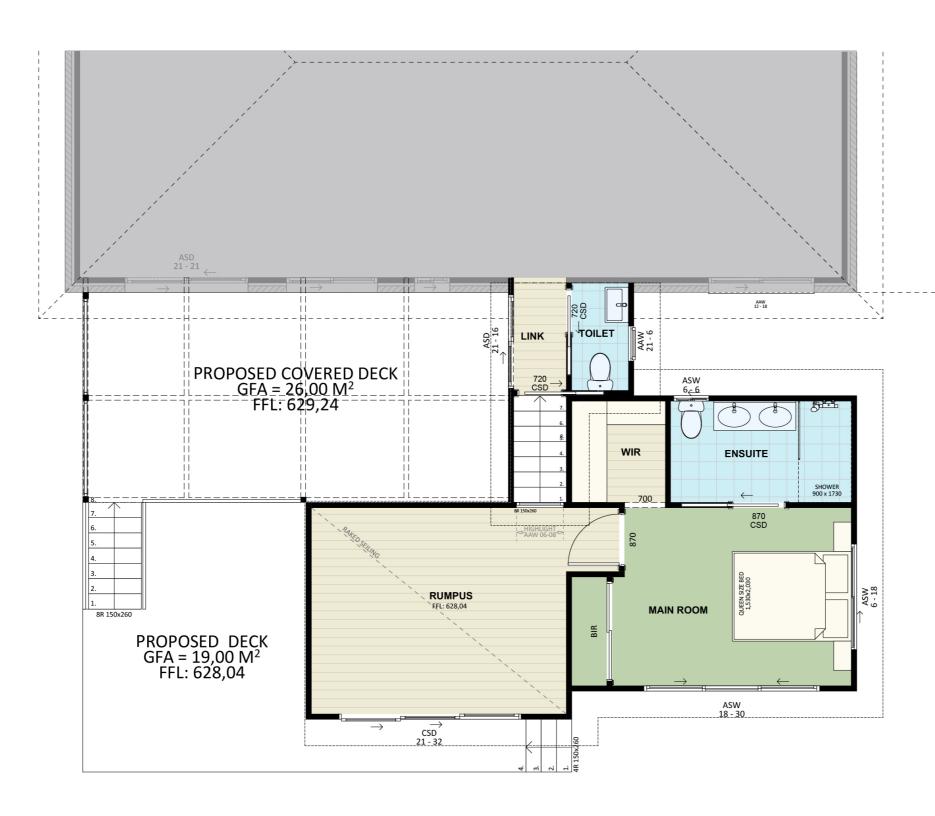

# Furniture Floorplan

/////

9

An elevation is the height of the structure from ground level to the height of the roof.

SOUTH ELEVATION 01

Disclaimer: based on the alternative roof designs and roof covering that you may select and the profile of your block, these elevations are subject to potential change.