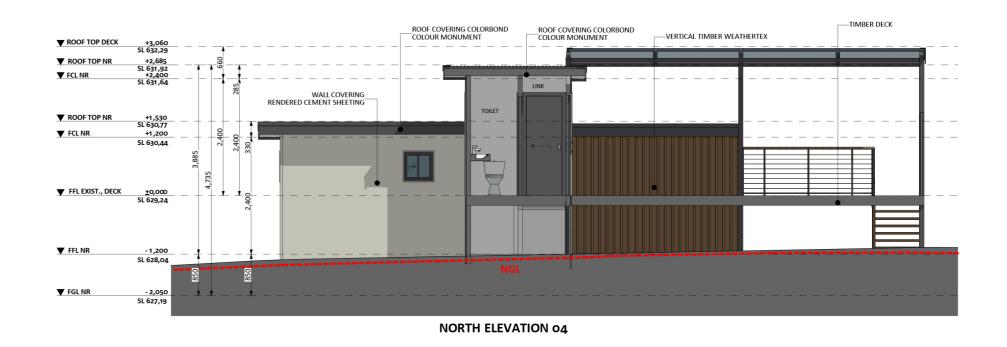

# FIXED PRICE EXTENSIONS



# Exterior View 2 - Twilight



#### Exterior View 3



FIXED PRICE EXTENSIONS

#### **Exterior View 4**





FIXED PRICE EXTENSIONS

#### Aerial View



FIXED PRICE EXTENSIONS

#### **Exterior View**





# Floorplan





**FIXED** PRICE EXTENSIONS

# Dimensional Floorplan

8



# Furniture Floorplan

/////

9

An elevation is the height of the structure from ground level to the height of the roof.



SOUTH ELEVATION 01



Disclaimer: based on the alternative roof designs and roof covering that you may select and the profile of your block, these elevations are subject to potential change.

#### Elevations 1

An elevation is the height of the structure from ground level to the height of the roof.





Disclaimer: based on the alternative roof designs and roof covering that you may select and the profile of your block, these elevations are subject to potential change.

#### Elevations 2



#### fixedpriceextensions.com.au

canberragrannyflatbuilders.com.au

#### ∑ info@cgfb.com.au

#### **\$**1300 979 658