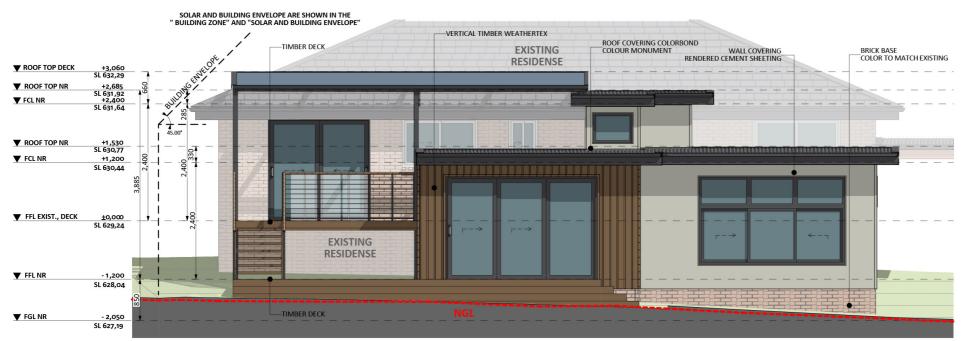

#### Elevations 1

An elevation is the height of the structure from ground level to the height of the roof.

Disclaimer: based on the alternative roof designs and roof covering that you may select and the profile of your block, these elevations are subject to potential change.