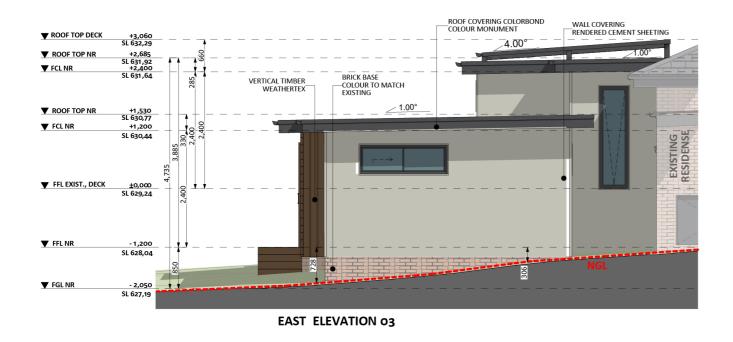

#### Elevations 1

An elevation is the height of the structure from ground level to the height of the roof.

Disclaimer: based on the alternative roof designs and roof covering that you may select and the profile of your block, these elevations are subject to potential change.