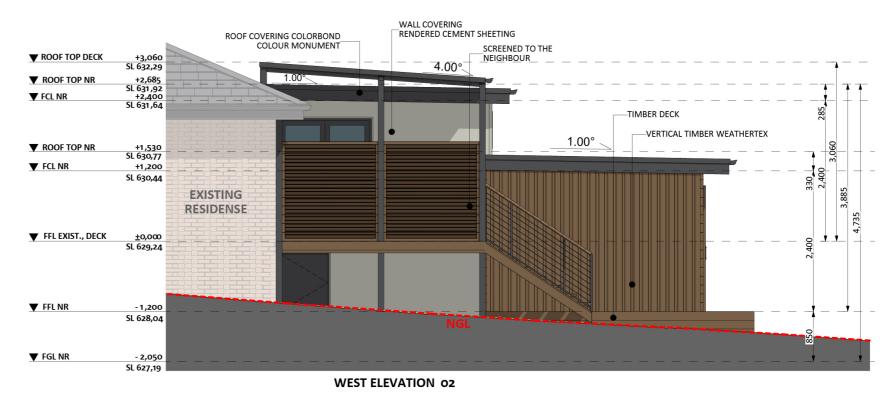

# FIXED PRICE EXTENSIONS



# Exterior View 2 - Twilight



#### Exterior View 3



FIXED PRICE EXTENSIONS

#### **Exterior View 4**





FIXED PRICE EXTENSIONS

#### Aerial View



FIXED PRICE EXTENSIONS

#### **Exterior View**





# Floorplan





**FIXED** PRICE EXTENSIONS

# Dimensional Floorplan

8



# Furniture Floorplan

/////

9

An elevation is the height of the structure from ground level to the height of the roof.



SOUTH ELEVATION 01



Disclaimer: based on the alternative roof designs and roof covering that you may select and the profile of your block, these elevations are subject to potential change.

#### Elevations 1

An elevation is the height of the structure from ground level to the height of the roof.





Disclaimer: based on the alternative roof designs and roof covering that you may select and the profile of your block, these elevations are subject to potential change.

#### Elevations 2



#### fixedpriceextensions.com.au

canberragrannyflatbuilders.com.au

#### ∑ info@cgfb.com.au

#### **\$**1300 979 658