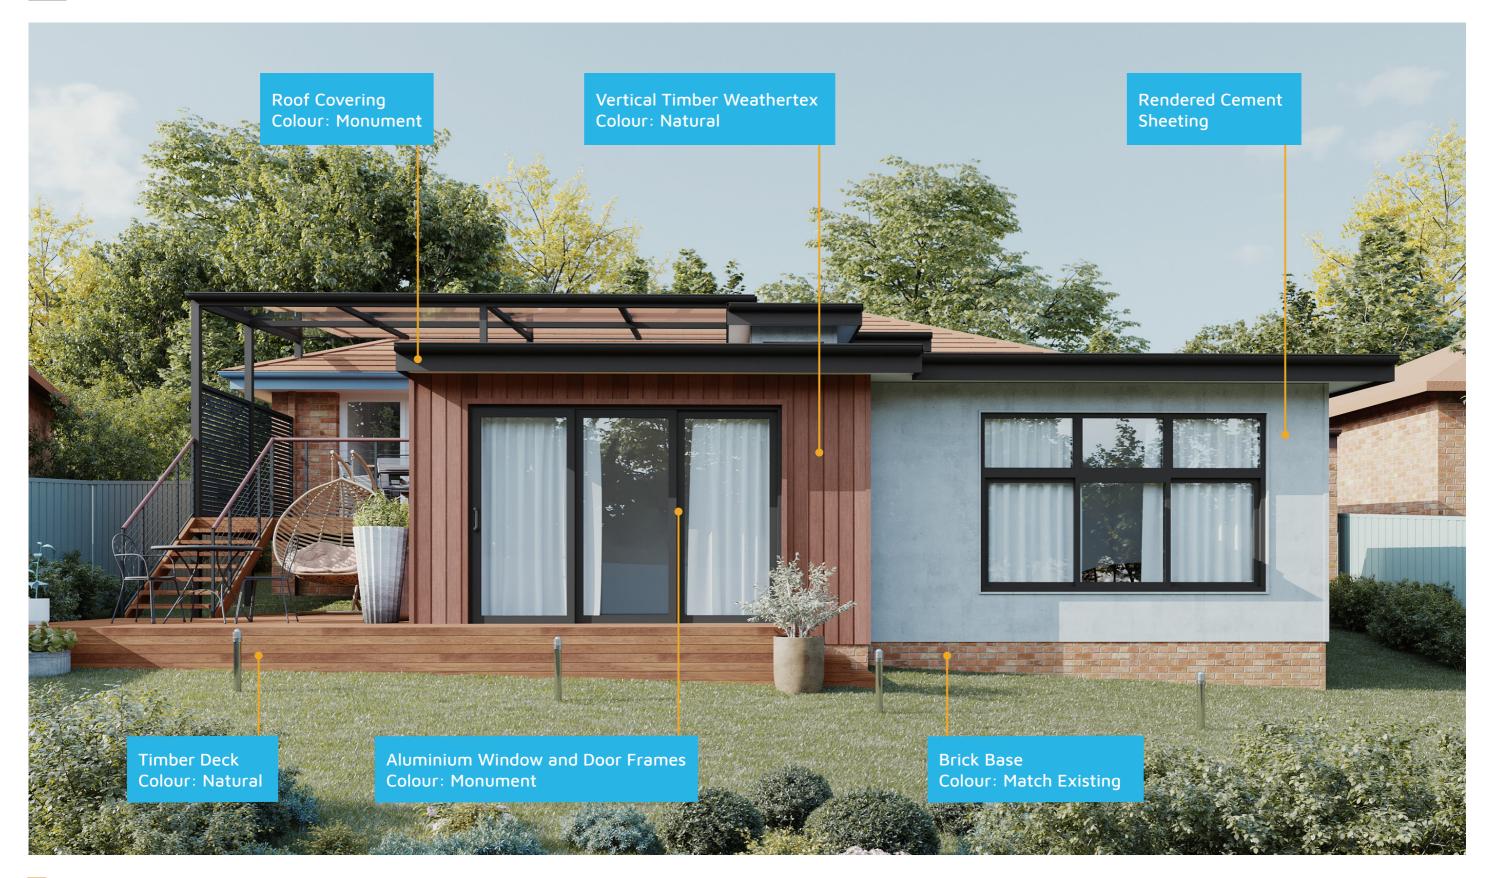

#### Elevations 1

An elevation is the height of the structure from ground level to the height of the roof.

Disclaimer: based on the alternative roof designs and roof covering that you may select and the profile of your block, these elevations are subject to potential change.