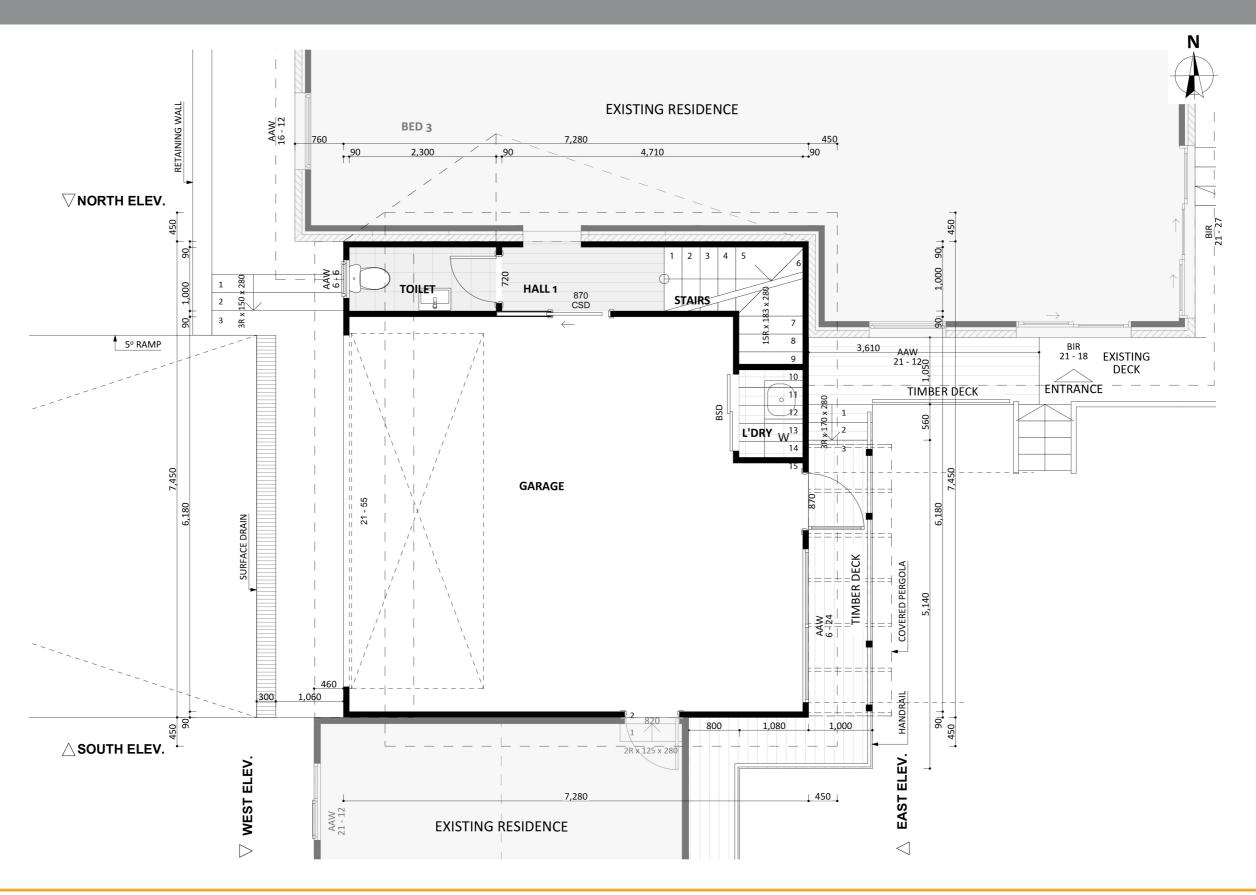

ACT Building Lic: 2012767







Design 1146 Exterior View 2













Design 1146 Aerial View





Design 1146 Exterior View





# Floorplan - Ground Floor





# Floorplan - First Floor





#### Dimensional Floorplan - Ground Floor





# Dimensional Floorplan - First Floor





# Furniture Floorplan - Ground Floor





# Furniture Floorplan - First Floor





An elevation is the height of the structure from ground level to the height of the roof.







An elevation is the height of the structure from ground level to the height of the roof.



EAST ELEV.



NORTH ELEV.





fixedpriceextensions.com.au canberragrannyflatbuilders.com.au

☑ info@cgfb.com.au

**\**1300 979 658





MASTER BUILDERS ASSOCIATION ACT Building Lic: 2012767