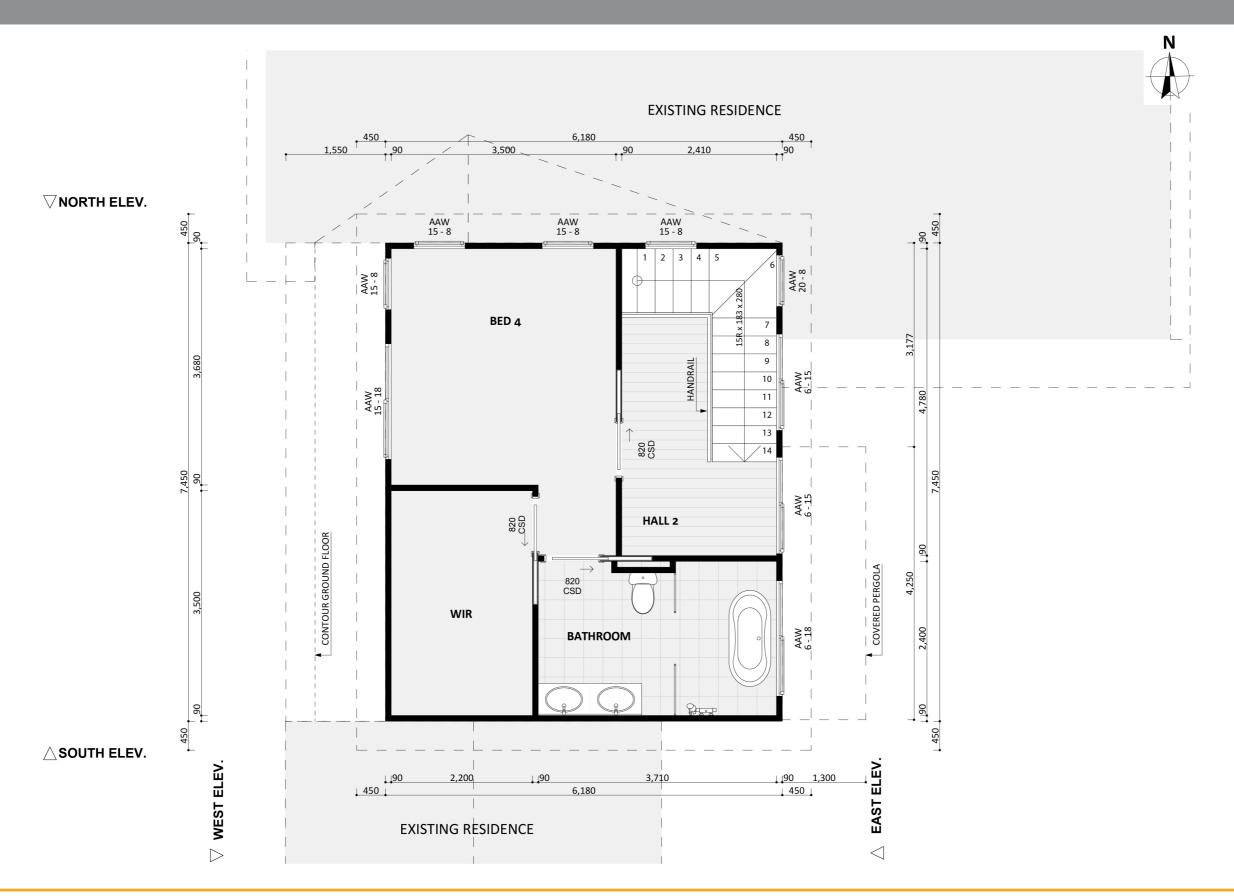

ACT Building Lic: 2012767







Design 1146 Exterior View 2













Design 1146 Aerial View





Design 1146 Exterior View





# Floorplan - Ground Floor





# Floorplan - First Floor





#### Dimensional Floorplan - Ground Floor





# Dimensional Floorplan - First Floor





# Furniture Floorplan - Ground Floor





# Furniture Floorplan - First Floor





An elevation is the height of the structure from ground level to the height of the roof.







An elevation is the height of the structure from ground level to the height of the roof.



EAST ELEV.



NORTH ELEV.





fixedpriceextensions.com.au canberragrannyflatbuilders.com.au

☑ info@cgfb.com.au

**\**1300 979 658





MASTER BUILDERS ASSOCIATION ACT Building Lic: 2012767