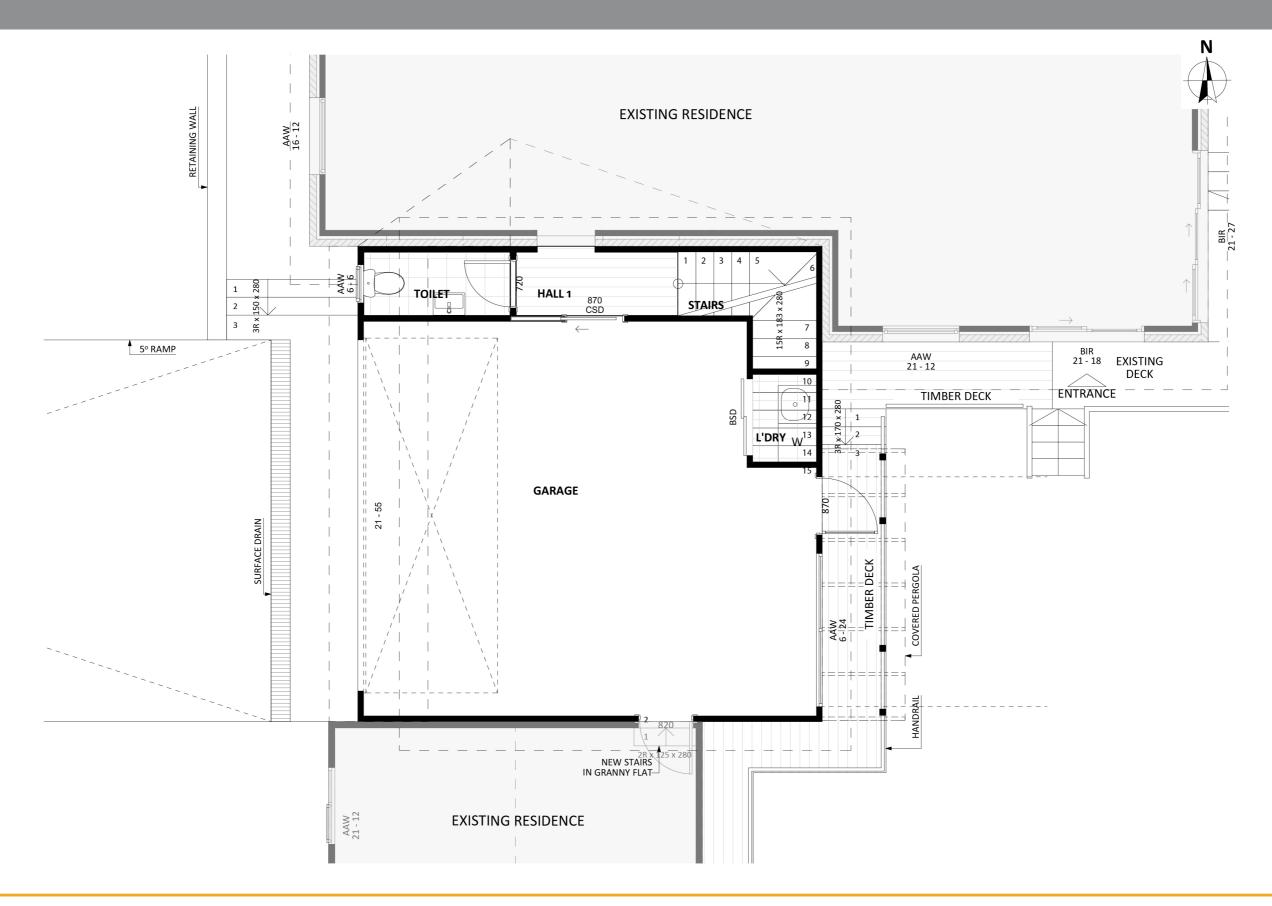

ACT Building Lic: 2012767







Design 1146 Exterior View 2













Design 1146 Aerial View





Design 1146 Exterior View





# Floorplan - Ground Floor





# Floorplan - First Floor





#### Dimensional Floorplan - Ground Floor





# Dimensional Floorplan - First Floor





# Furniture Floorplan - Ground Floor





# Furniture Floorplan - First Floor





An elevation is the height of the structure from ground level to the height of the roof.







An elevation is the height of the structure from ground level to the height of the roof.



EAST ELEV.



NORTH ELEV.





fixedpriceextensions.com.au canberragrannyflatbuilders.com.au

☑ info@cgfb.com.au

**\**1300 979 658





MASTER BUILDERS ASSOCIATION ACT Building Lic: 2012767