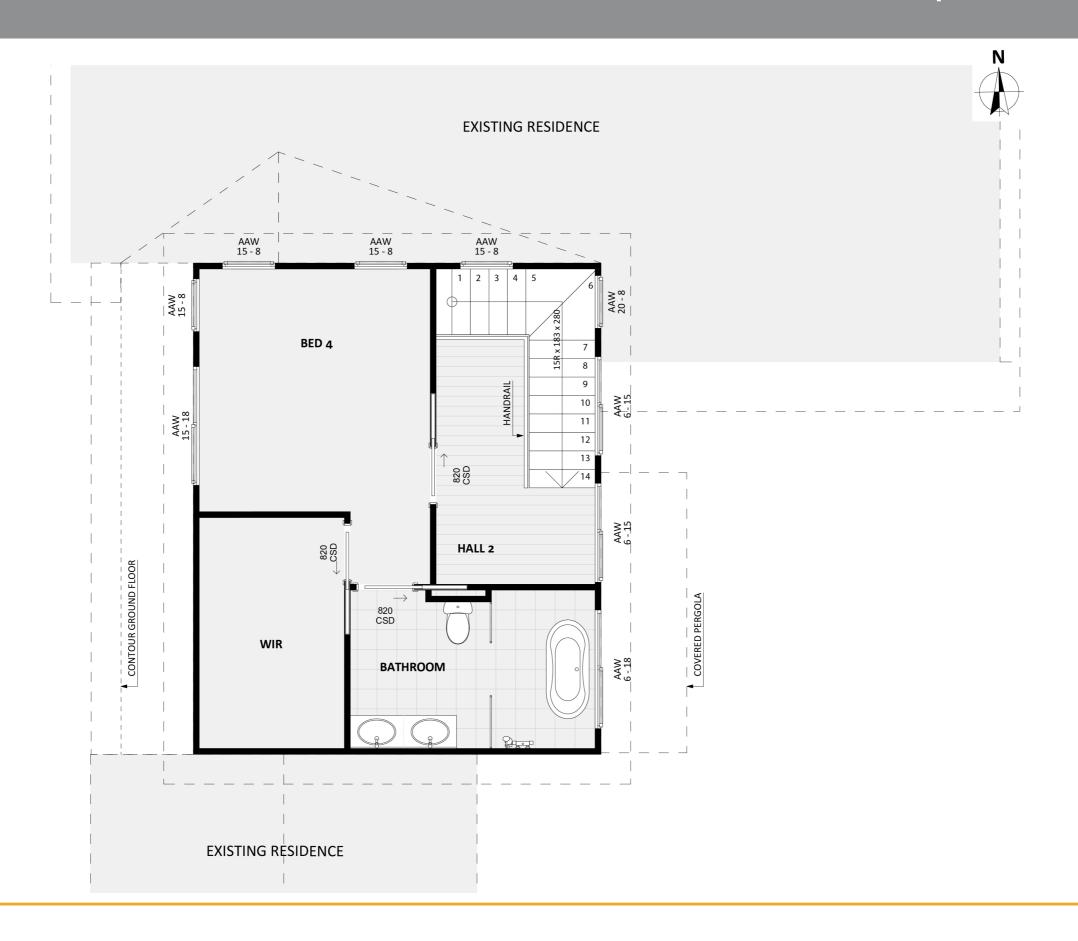

ACT Building Lic: 2012767







Design 1146 Exterior View 2













Design 1146 Aerial View





Design 1146 Exterior View





# Floorplan - Ground Floor





# Floorplan - First Floor





#### Dimensional Floorplan - Ground Floor





# Dimensional Floorplan - First Floor





# Furniture Floorplan - Ground Floor





# Furniture Floorplan - First Floor





An elevation is the height of the structure from ground level to the height of the roof.







An elevation is the height of the structure from ground level to the height of the roof.



EAST ELEV.



NORTH ELEV.





fixedpriceextensions.com.au canberragrannyflatbuilders.com.au

☑ info@cgfb.com.au

**\**1300 979 658





MASTER BUILDERS ASSOCIATION ACT Building Lic: 2012767