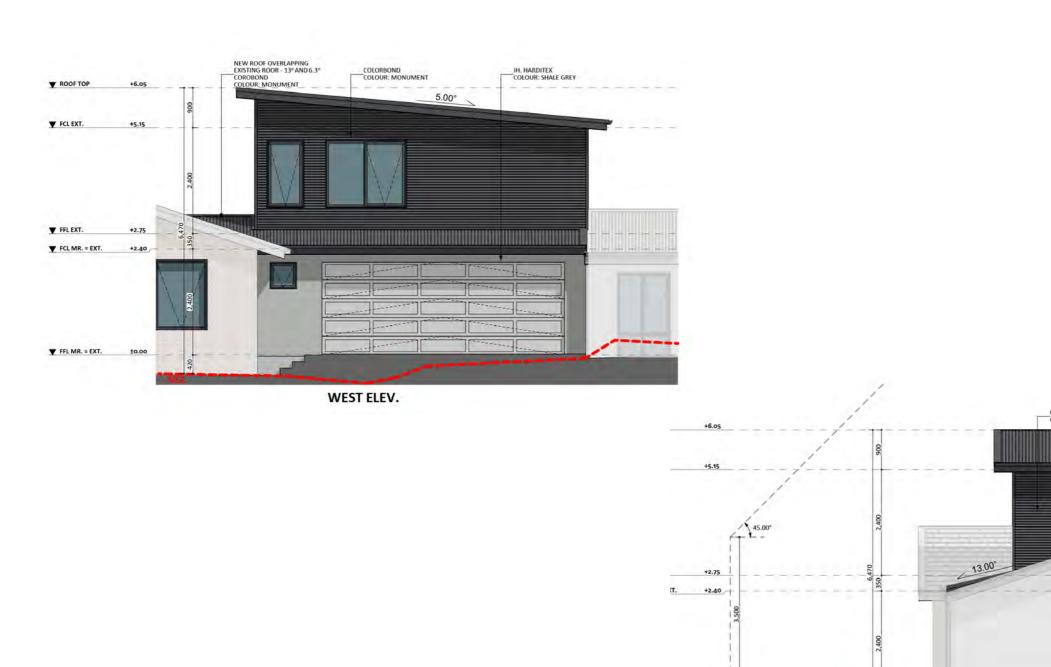

# Furniture Floorplan - First Floor

An elevation is the height of the structure from ground level to the height of the roof.

An elevation is the height of the structure from ground level to the height of the roof.