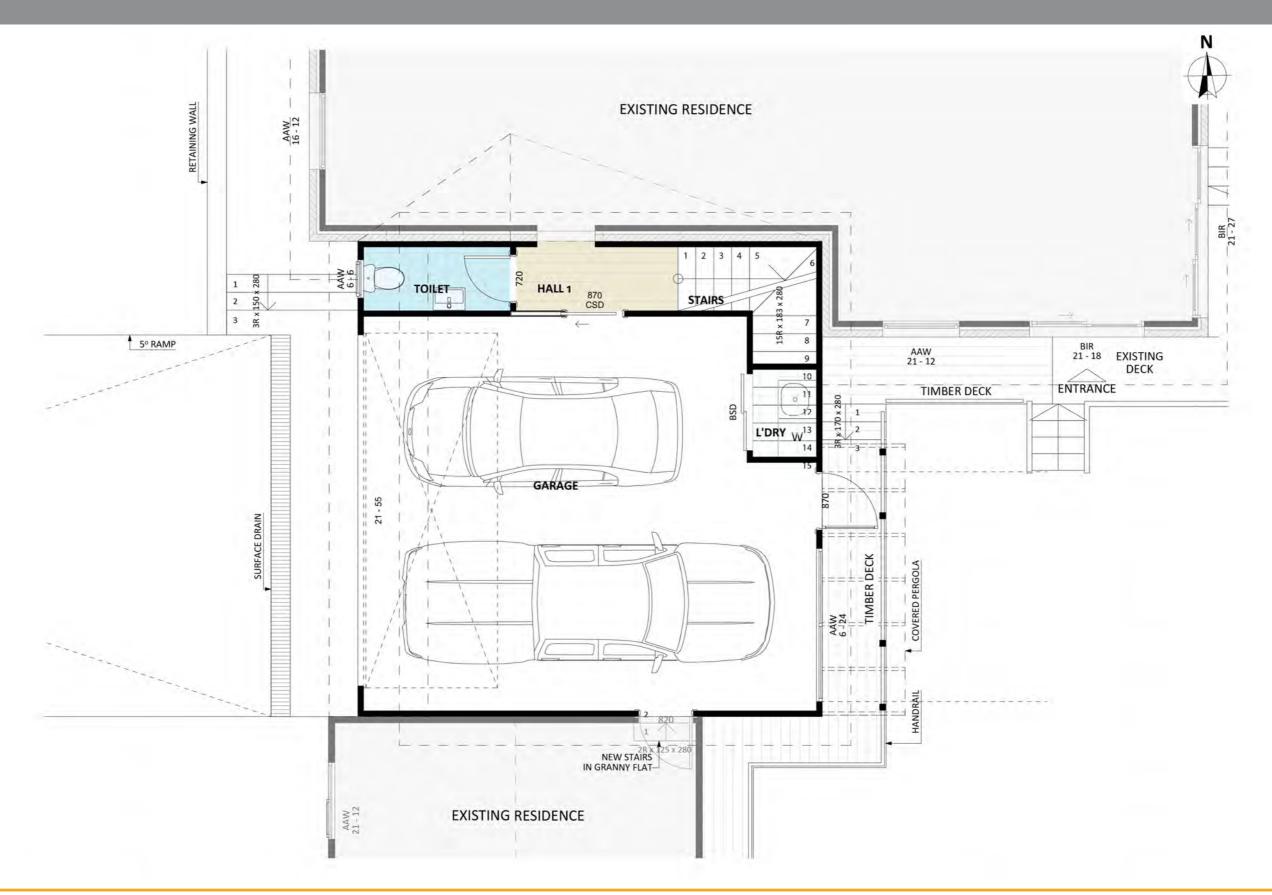

ACT Building Lic: 2012767







Design 1146 Exterior View 2













Design 1146 Aerial View





Design 1146 Exterior View





# Floorplan - Ground Floor





# Floorplan - First Floor





#### Dimensional Floorplan - Ground Floor





# Dimensional Floorplan - First Floor





# Furniture Floorplan - Ground Floor





# Furniture Floorplan - First Floor





An elevation is the height of the structure from ground level to the height of the roof.







An elevation is the height of the structure from ground level to the height of the roof.



EAST ELEV.



NORTH ELEV.





fixedpriceextensions.com.au canberragrannyflatbuilders.com.au

☑ info@cgfb.com.au

**\**1300 979 658





MASTER BUILDERS ASSOCIATION ACT Building Lic: 2012767