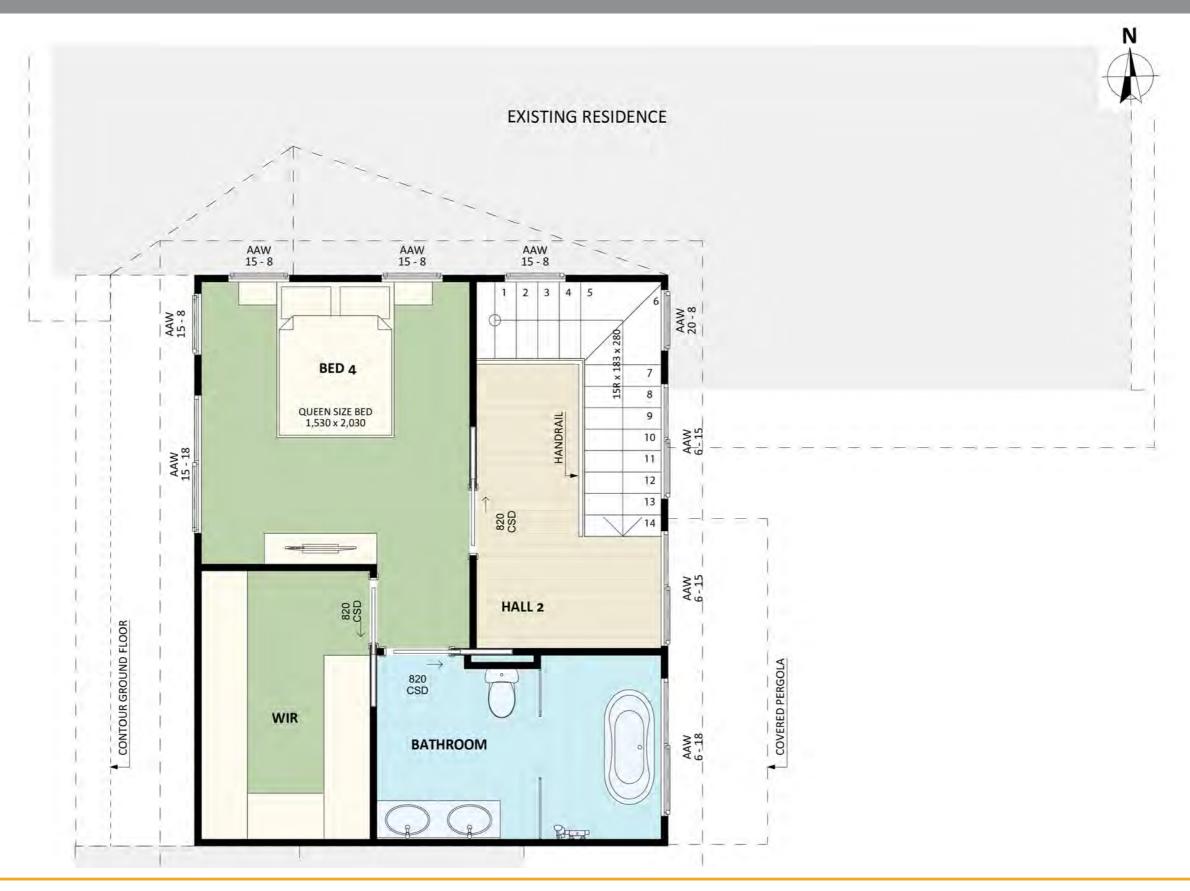

ACT Building Lic: 2012767







Design 1146 Exterior View 2













Design 1146 Aerial View





Design 1146 Exterior View





# Floorplan - Ground Floor





# Floorplan - First Floor





#### Dimensional Floorplan - Ground Floor





# Dimensional Floorplan - First Floor





# Furniture Floorplan - Ground Floor





# Furniture Floorplan - First Floor





An elevation is the height of the structure from ground level to the height of the roof.







An elevation is the height of the structure from ground level to the height of the roof.



EAST ELEV.



NORTH ELEV.





fixedpriceextensions.com.au canberragrannyflatbuilders.com.au

☑ info@cgfb.com.au

**\**1300 979 658





MASTER BUILDERS ASSOCIATION ACT Building Lic: 2012767