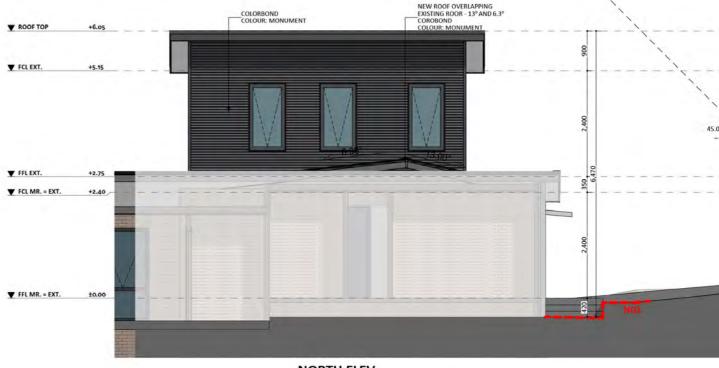

# Furniture Floorplan - First Floor

An elevation is the height of the structure from ground level to the height of the roof.

An elevation is the height of the structure from ground level to the height of the roof.

EAST ELEV.

NORTH ELEV.

fixedpriceextensions.com.au canberragrannyflatbuilders.com.au

☑ info@cgfb.com.au

**\**1300 979 658

MASTER BUILDERS ASSOCIATION ACT Building Lic: 2012767