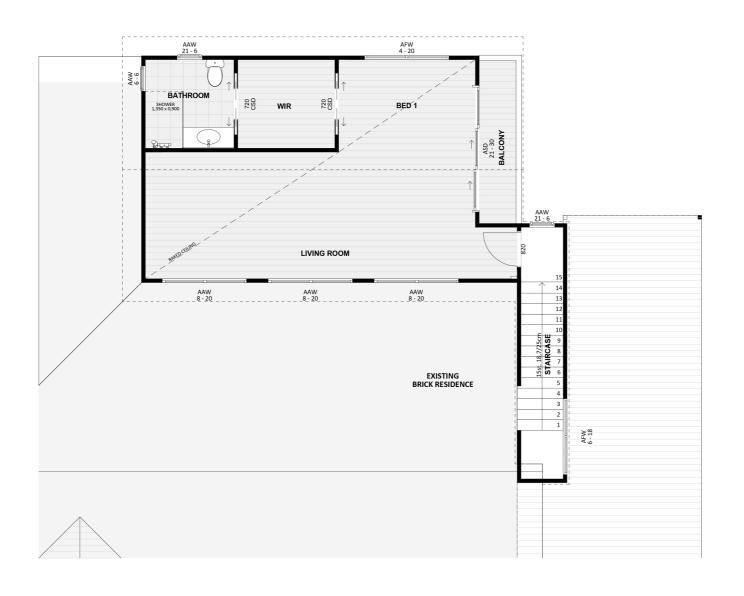

ACT Building Lic: 2012767







Design 1143 Exterior View 2





Design 1143 Exterior View 3









Design 1143 Aerial View





**Exterior View** 

#### Design 1143





# Floorplan - Ground Floor









## Design 1143

## Dimensional Floorplan - Ground Floor





## Dimensional Floorplan - First Floor





# Furniture Floorplan - Ground Floor









#### Design 1143

An elevation is the height of the structure from ground level to the height of the roof.







#### Design 1143

An elevation is the height of the structure from ground level to the height of the roof.









fixedpriceextensions.com.au canberragrannyflatbuilders.com.au









MASTER BUILDERS ACT Building Lic: 2012767