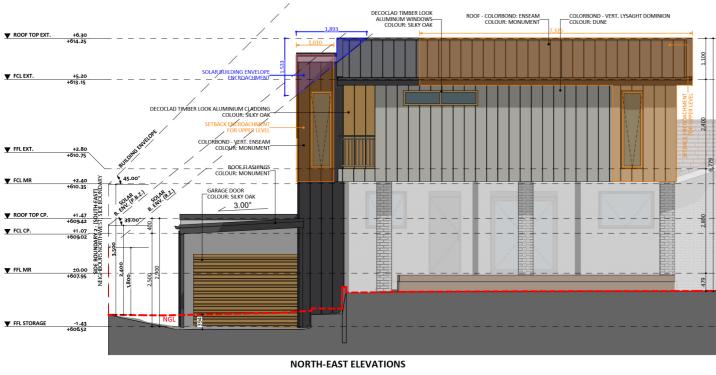

#### Design 1143

An elevation is the height of the structure from ground level to the height of the roof.

#### Design 1143

An elevation is the height of the structure from ground level to the height of the roof.

fixedpriceextensions.com.au canberragrannyflatbuilders.com.au

MASTER BUILDERS ACT Building Lic: 2012767