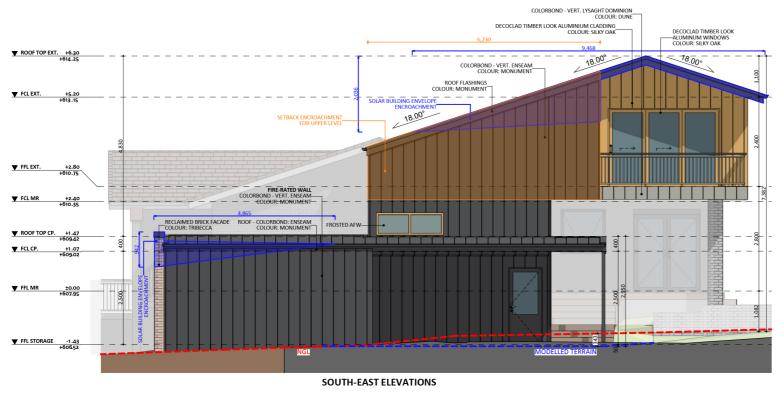

#### Design 1143

An elevation is the height of the structure from ground level to the height of the roof.

#### Design 1143

An elevation is the height of the structure from ground level to the height of the roof.

fixedpriceextensions.com.au canberragrannyflatbuilders.com.au

MASTER BUILDERS ACT Building Lic: 2012767