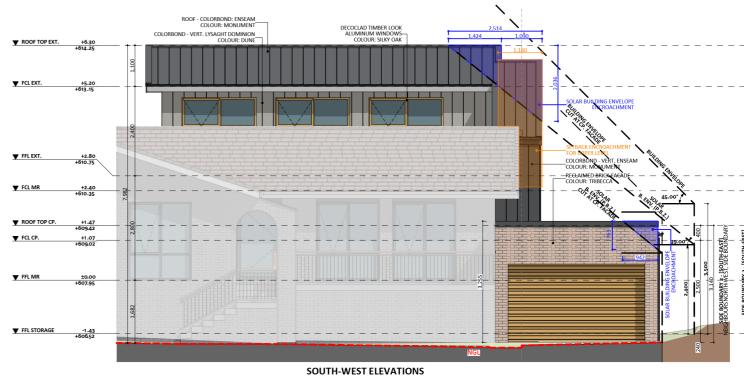

#### Design 1143

An elevation is the height of the structure from ground level to the height of the roof.

#### Design 1143

An elevation is the height of the structure from ground level to the height of the roof.

fixedpriceextensions.com.au canberragrannyflatbuilders.com.au

MASTER BUILDERS ACT Building Lic: 2012767