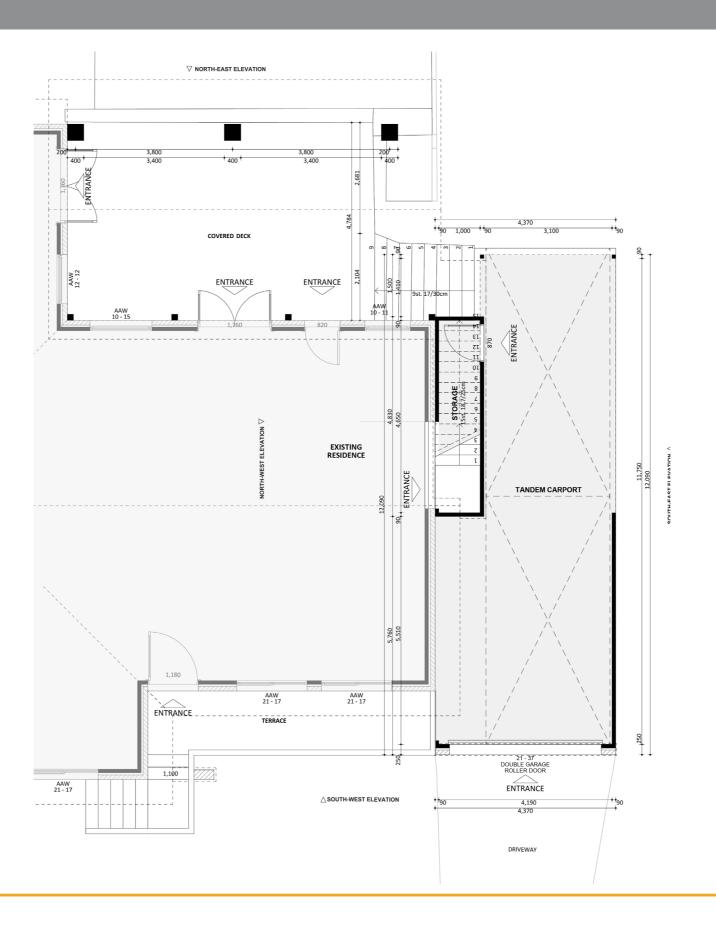

ACT Building Lic: 2012767







Design 1143 Exterior View 2





Design 1143 Exterior View 3









Design 1143 Aerial View





**Exterior View** 

#### Design 1143





# Floorplan - Ground Floor









## Design 1143

## Dimensional Floorplan - Ground Floor





## Dimensional Floorplan - First Floor





# Furniture Floorplan - Ground Floor









#### Design 1143

An elevation is the height of the structure from ground level to the height of the roof.







#### Design 1143

An elevation is the height of the structure from ground level to the height of the roof.









fixedpriceextensions.com.au canberragrannyflatbuilders.com.au









MASTER BUILDERS ACT Building Lic: 2012767