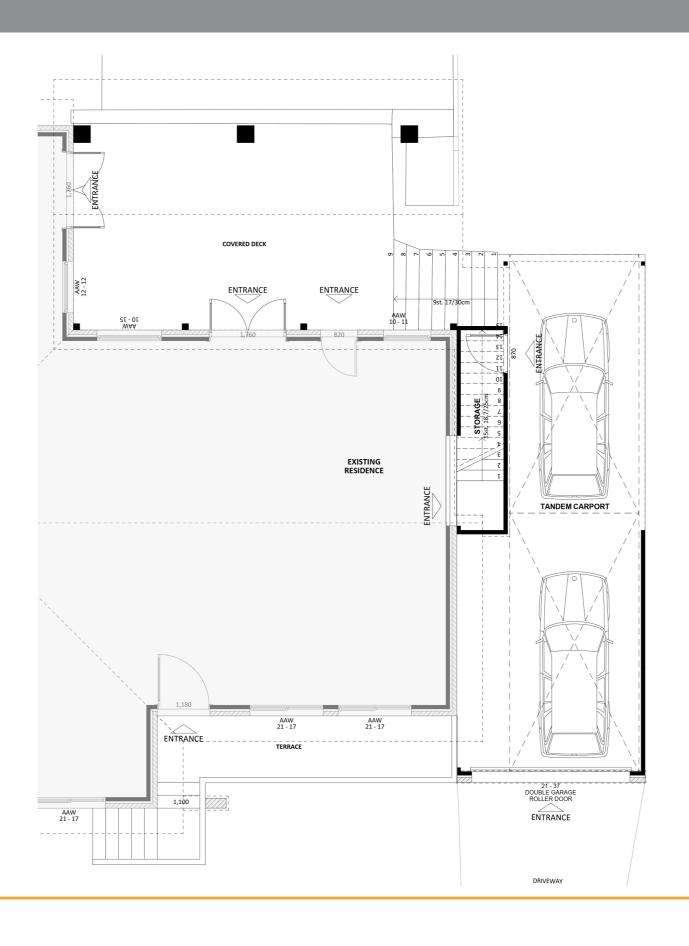

ACT Building Lic: 2012767







Design 1143 Exterior View 2





Design 1143 Exterior View 3









Design 1143 Aerial View





**Exterior View** 

#### Design 1143





# Floorplan - Ground Floor









## Design 1143

## Dimensional Floorplan - Ground Floor





## Dimensional Floorplan - First Floor





# Furniture Floorplan - Ground Floor









#### Design 1143

An elevation is the height of the structure from ground level to the height of the roof.







#### Design 1143

An elevation is the height of the structure from ground level to the height of the roof.









fixedpriceextensions.com.au canberragrannyflatbuilders.com.au









MASTER BUILDERS ACT Building Lic: 2012767