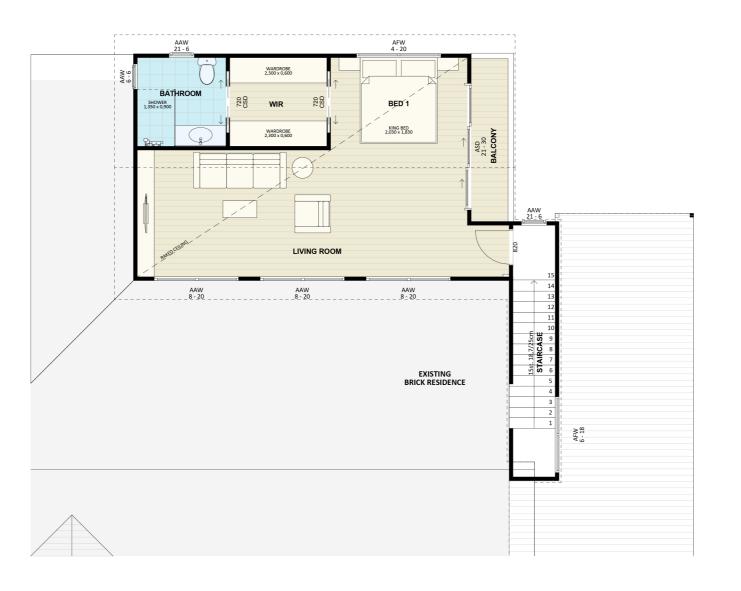

ACT Building Lic: 2012767







Design 1143 Exterior View 2





Design 1143 Exterior View 3









Design 1143 Aerial View





**Exterior View** 

#### Design 1143





# Floorplan - Ground Floor









## Design 1143

## Dimensional Floorplan - Ground Floor





## Dimensional Floorplan - First Floor





# Furniture Floorplan - Ground Floor









#### Design 1143

An elevation is the height of the structure from ground level to the height of the roof.







#### Design 1143

An elevation is the height of the structure from ground level to the height of the roof.









fixedpriceextensions.com.au canberragrannyflatbuilders.com.au









MASTER BUILDERS ACT Building Lic: 2012767