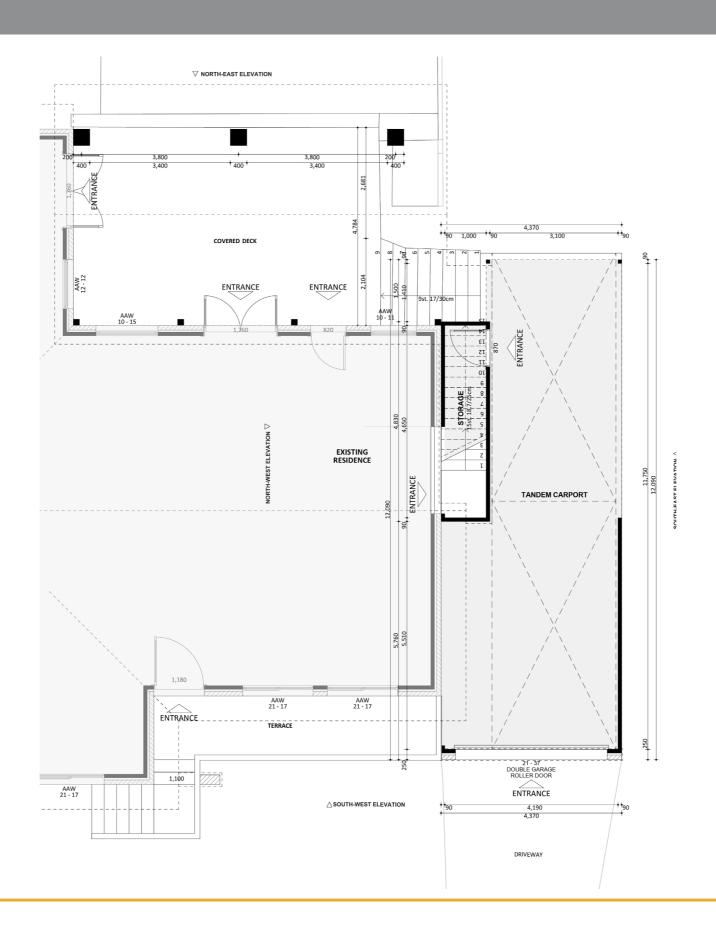

ACT Building Lic: 2012767







Design 1143 Exterior View 2





Design 1143 Exterior View 3









Design 1143 Aerial View





**Exterior View** 

#### Design 1143





# Floorplan - Ground Floor









## Design 1143

## Dimensional Floorplan - Ground Floor





## Dimensional Floorplan - First Floor





# Furniture Floorplan - Ground Floor









#### Design 1143

An elevation is the height of the structure from ground level to the height of the roof.







#### Design 1143

An elevation is the height of the structure from ground level to the height of the roof.









fixedpriceextensions.com.au canberragrannyflatbuilders.com.au









MASTER BUILDERS ACT Building Lic: 2012767