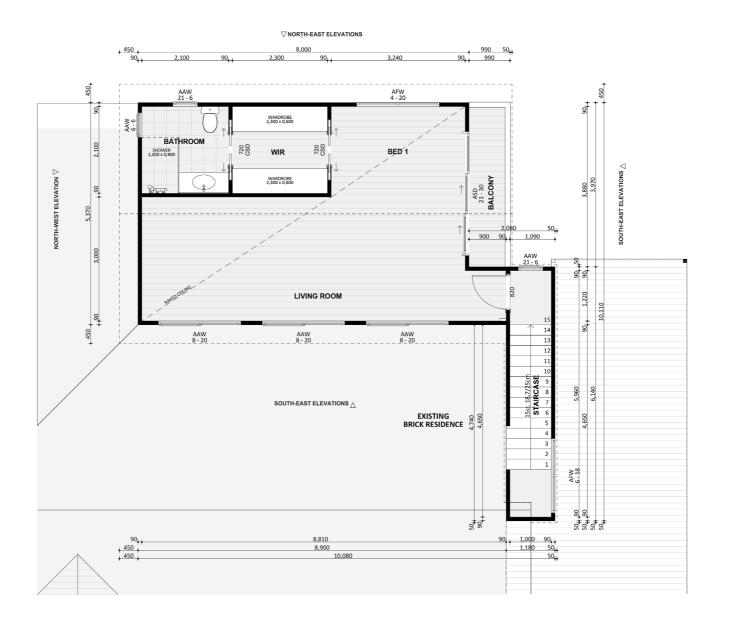

ACT Building Lic: 2012767







Design 1143 Exterior View 2





Design 1143 Exterior View 3









Design 1143 Aerial View





**Exterior View** 

#### Design 1143





# Floorplan - Ground Floor









## Design 1143

## Dimensional Floorplan - Ground Floor





## Dimensional Floorplan - First Floor





# Furniture Floorplan - Ground Floor









#### Design 1143

An elevation is the height of the structure from ground level to the height of the roof.







#### Design 1143

An elevation is the height of the structure from ground level to the height of the roof.









fixedpriceextensions.com.au canberragrannyflatbuilders.com.au









MASTER BUILDERS ACT Building Lic: 2012767