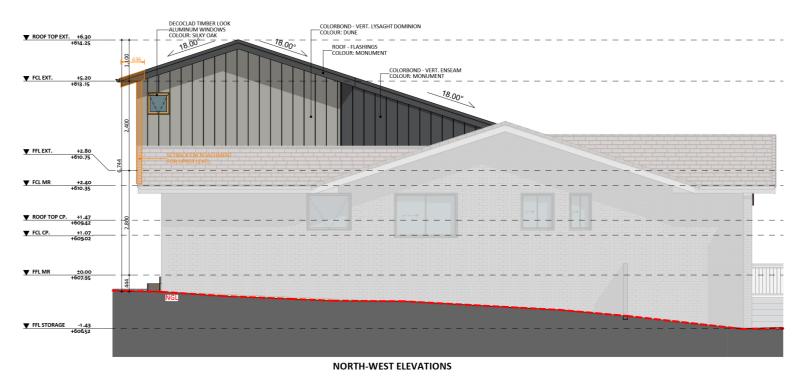

#### Design 1143

An elevation is the height of the structure from ground level to the height of the roof.

#### Design 1143

An elevation is the height of the structure from ground level to the height of the roof.

fixedpriceextensions.com.au canberragrannyflatbuilders.com.au

MASTER BUILDERS ACT Building Lic: 2012767