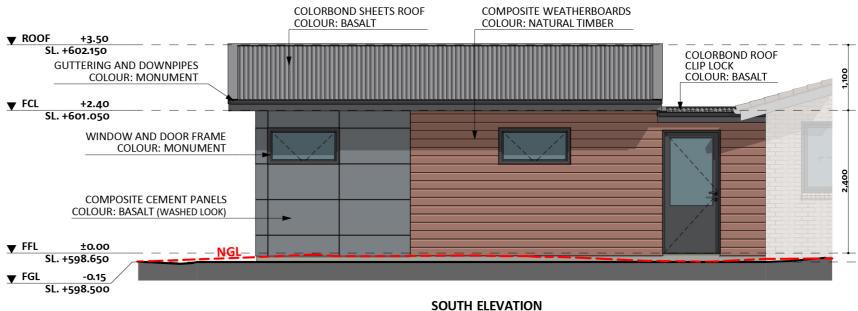

#### Aerial View

Guttering and Downpipes Colour: Monument

~

Composite Weatherboards Colour: Natural Timber

Window and Door Frames Colour: Monument

Sheet Roof

Colour: Basalt

Colour: Basalt

# Dimensional Floorplan

SOUTH ELEVATION  $\bigtriangledown$ 

FIXED PRICE EXTENSIONS

## Furniture Floorplan

An elevation is the height of the structure from ground level to the height of the roof.

Disclaimer: based on the alternative roof designs and roof covering that you may select and the profile of your block, these elevations are subject to potential change.

#### Elevations 1

An elevation is the height of the structure from ground level to the height of the roof.

**CD EAST ELEVATION** 

Disclaimer: based on the alternative roof designs and roof covering that you may select and the profile of your block, these elevations are subject to potential change.