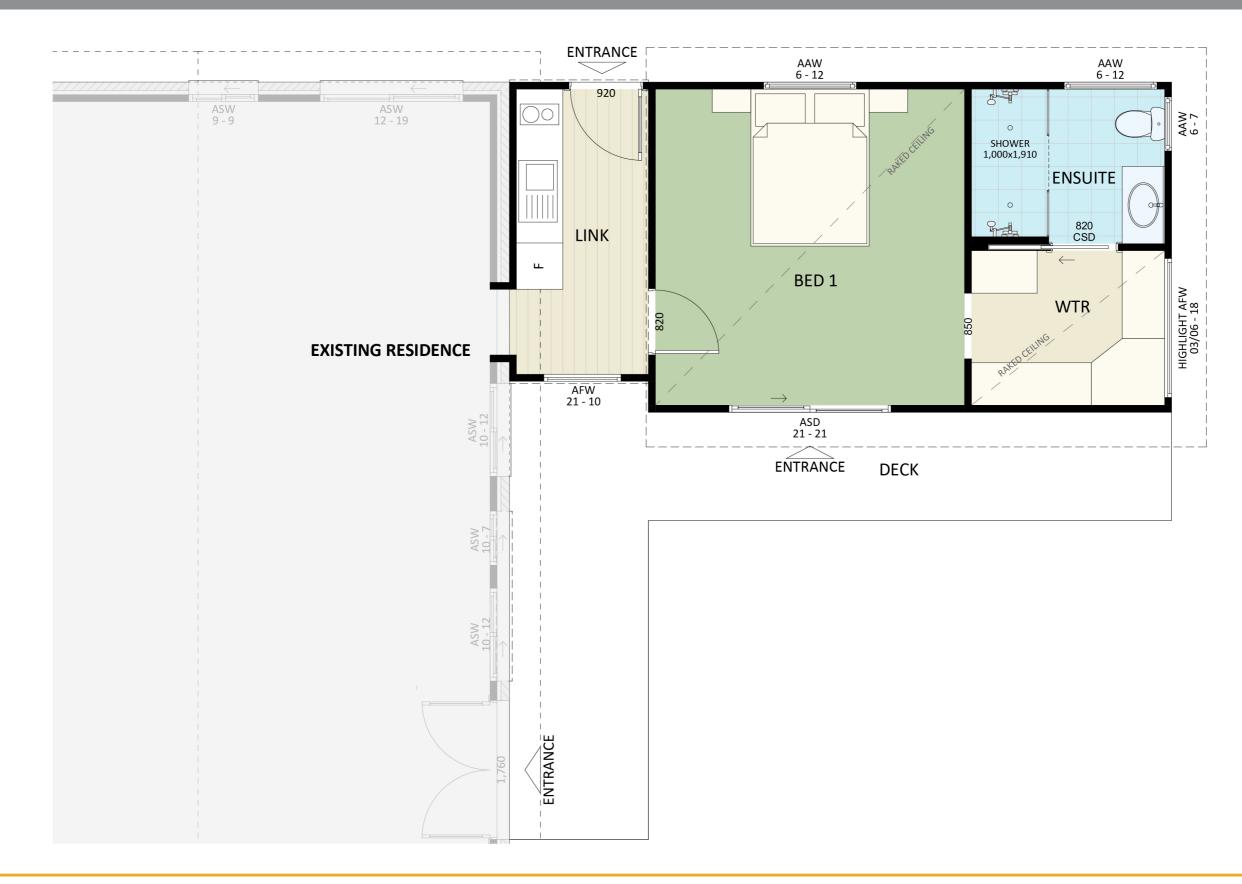

## Furniture Floorplan

An elevation is the height of the structure from ground level to the height of the roof.

Disclaimer: based on the alternative roof designs and roof covering that you may select and the profile of your block, these elevations are subject to potential change.