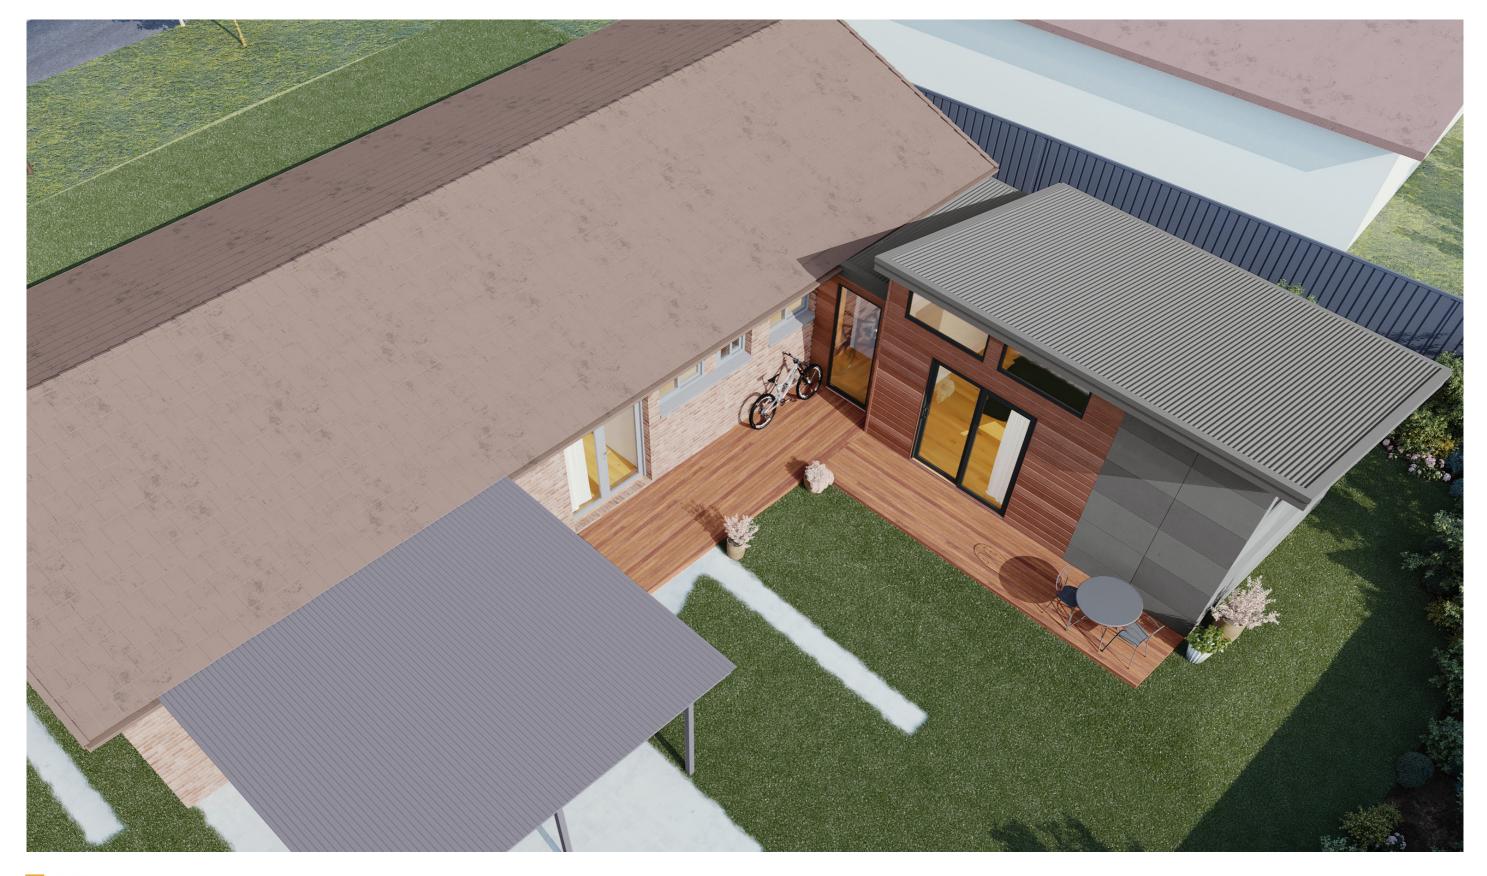

#### Aerial View

Guttering and Downpipes Colour: Monument

~

Composite Weatherboards Colour: Natural Timber

Window and Door Frames Colour: Monument

Sheet Roof

Colour: Basalt

Colour: Basalt