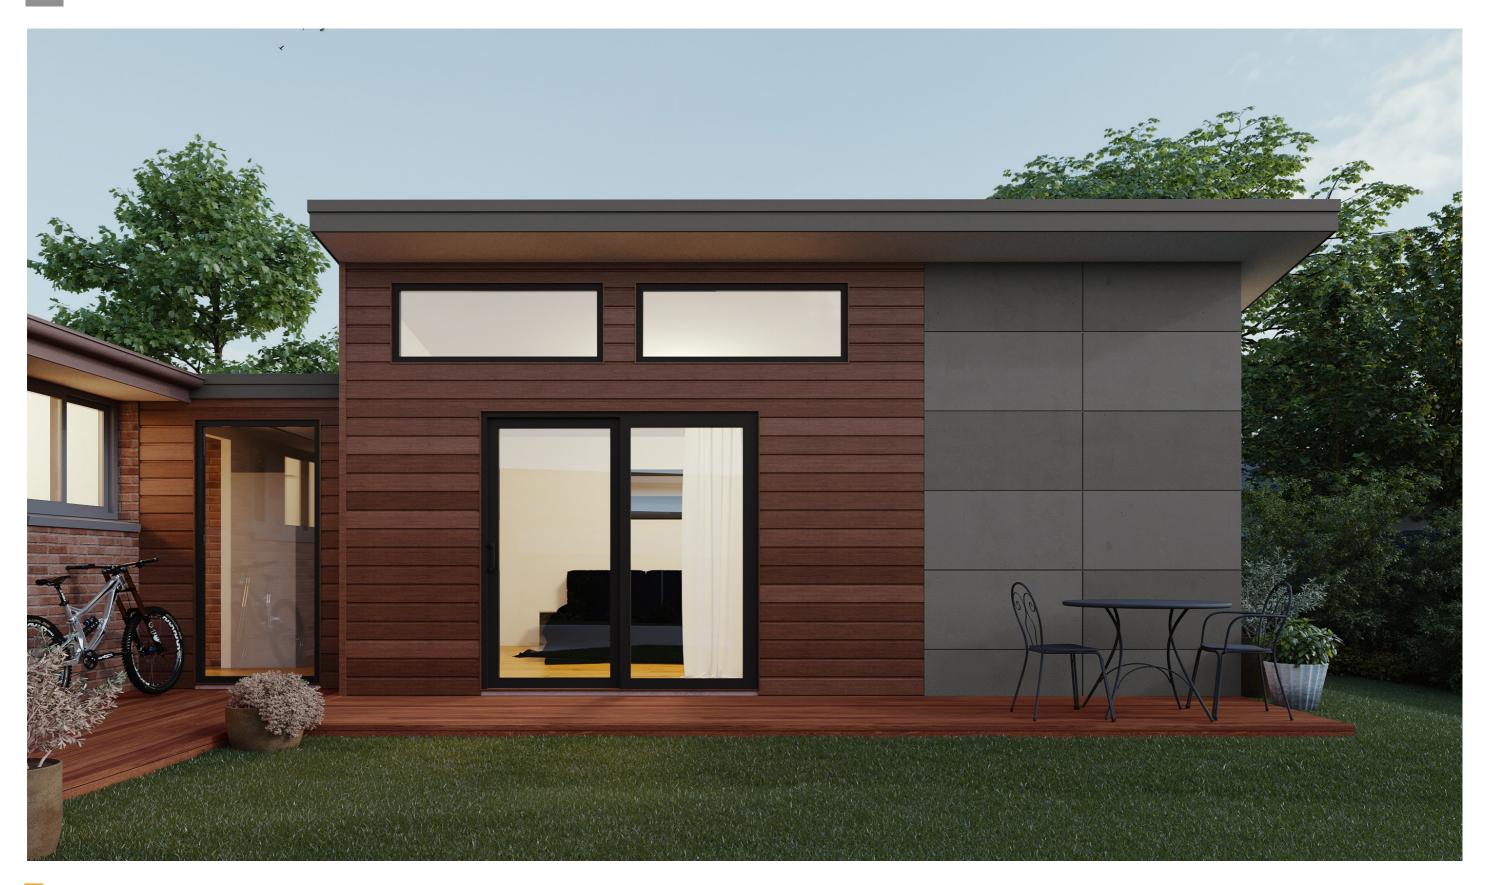

**FIXED** 

# PRICE **EXTENSIONS**



#### **Exterior View 1**



FIXED PRICE EXTENSIONS

#### Exterior View 2



FIXED PRICE EXTENSIONS

#### **Exterior View 3**





# Exterior View 4 - Twilight

5



# Exterior View 5 - Twilight





FIXED PRICE EXTENSIONS

#### Aerial View

Guttering and Downpipes Colour: Monument

~

Composite Weatherboards Colour: Natural Timber

Window and Door Frames Colour: Monument

Sheet Roof

Colour: Basalt



Colour: Basalt

#### **Exterior View**



8





# Floorplan

# Dimensional Floorplan

SOUTH ELEVATION  $\bigtriangledown$ 



FIXED PRICE EXTENSIONS





## Furniture Floorplan

An elevation is the height of the structure from ground level to the height of the roof.



Disclaimer: based on the alternative roof designs and roof covering that you may select and the profile of your block, these elevations are subject to potential change.

#### Elevations 1

An elevation is the height of the structure from ground level