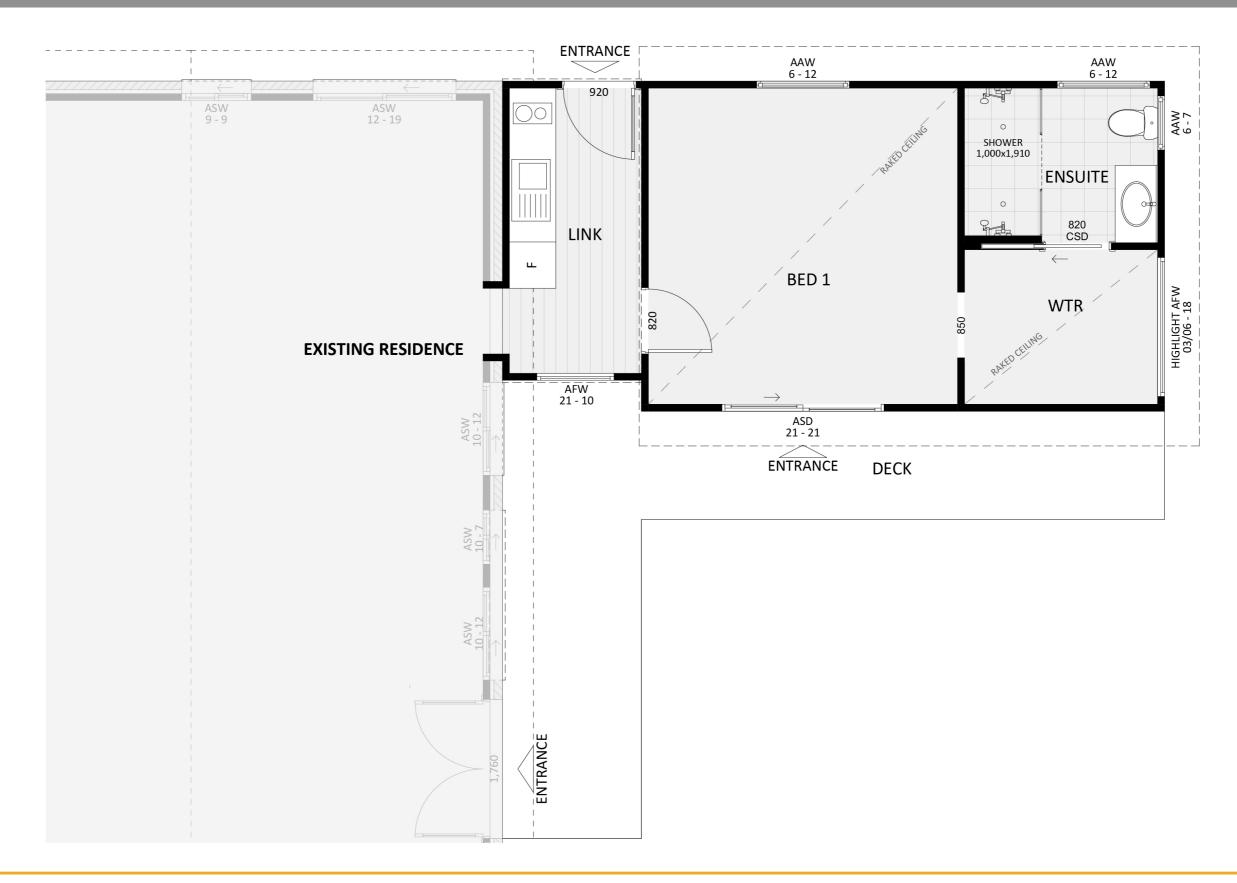

**FIXED** 

# PRICE **EXTENSIONS**



#### **Exterior View 1**



FIXED PRICE EXTENSIONS

#### Exterior View 2



FIXED PRICE EXTENSIONS

#### **Exterior View 3**





# Exterior View 4 - Twilight

5



# Exterior View 5 - Twilight





FIXED PRICE EXTENSIONS

#### Aerial View

Guttering and Downpipes Colour: Monument

~

Composite Weatherboards Colour: Natural Timber

Window and Door Frames Colour: Monument

Sheet Roof

Colour: Basalt



Colour: Basalt

#### **Exterior View**



8





# Floorplan

# Dimensional Floorplan

SOUTH ELEVATION  $\bigtriangledown$ 



FIXED PRICE EXTENSIONS





## Furniture Floorplan

An elevation is the height of the structure from ground level to the height of the roof.



Disclaimer: based on the alternative roof designs and roof covering that you may select and the profile of your block, these elevations are subject to potential change.

#### Elevations 1

An elevation is the height of the structure from ground level to the height of the roof.



**CD EAST ELEVATION** 



Disclaimer: based on the alternative roof designs and roof covering that you may select and the profile of your block, these elevations are subject to potential change.







#### fixedpriceextensions.com.au

canberragrannyflatbuilders.com.au

#### ∑ info@cgfb.com.a