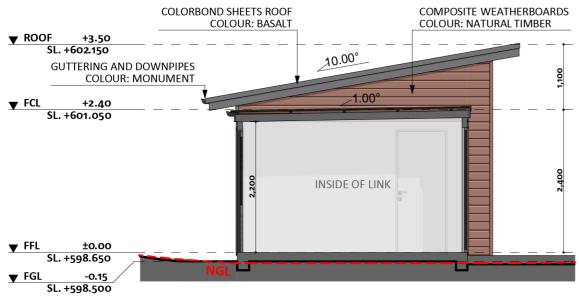

#### Aerial View

Guttering and Downpipes Colour: Monument

~

Composite Weatherboards Colour: Natural Timber

Window and Door Frames Colour: Monument

Sheet Roof

Colour: Basalt

Colour: Basalt

## Furniture Floorplan

An elevation is the height of the structure from ground level to the height of the roof.

Disclaimer: based on the alternative roof designs and roof covering that you may select and the profile of your block, these elevations are subject to potential change.

#### Elevations 1

An elevation is the height of the structure from ground level to the height of the roof.

**CD EAST ELEVATION** 

Disclaimer: based on the alternative roof designs and roof covering that you may select and the profile of your block, these elevations are subject to potential change.