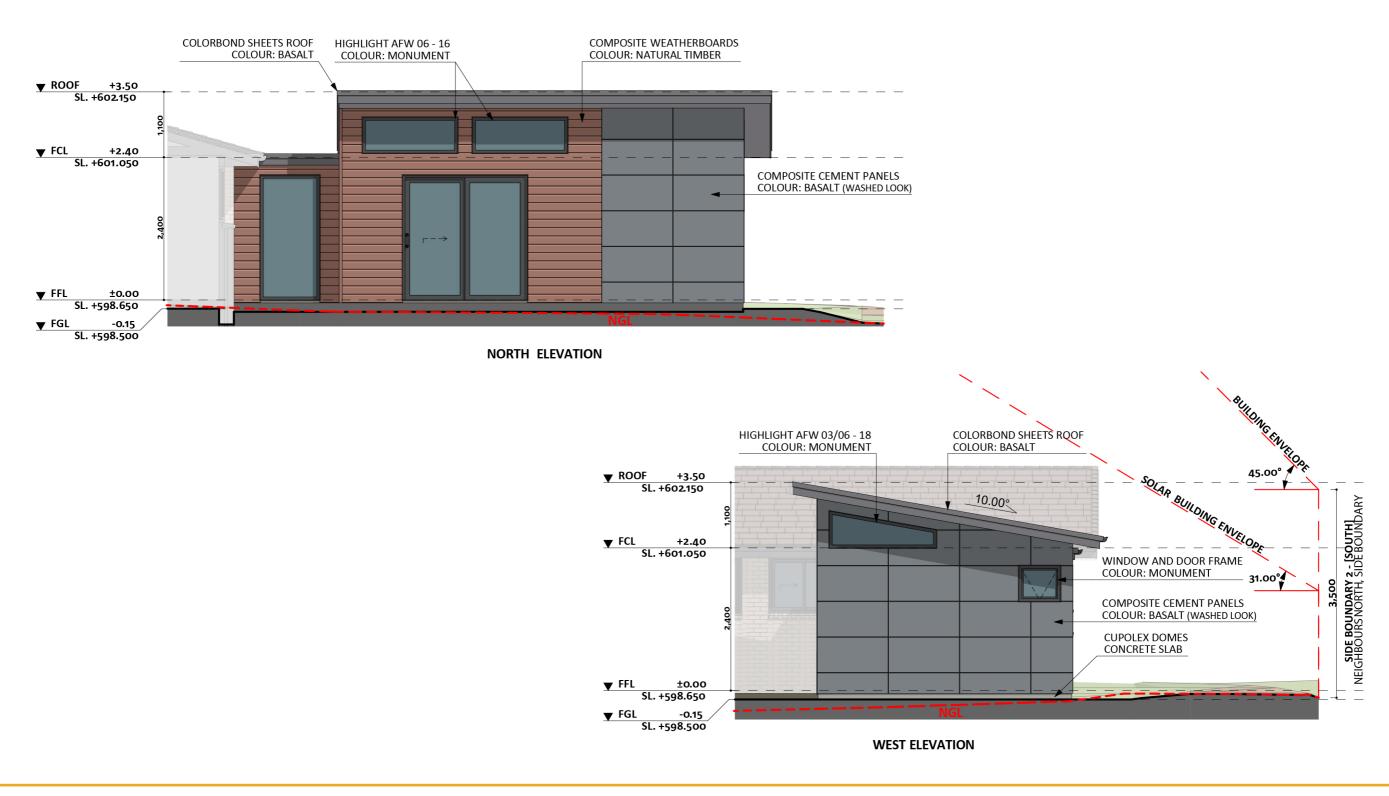

#### Elevations 1

An elevation is the height of the structure from ground level to the height of the roof.

**CD EAST ELEVATION** 

Disclaimer: based on the alternative roof designs and roof covering that you may select and the profile of your block, these elevations are subject to potential change.