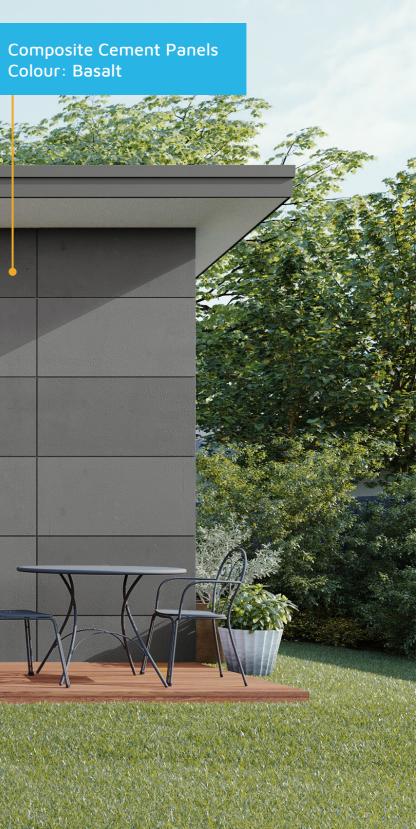

#### Aerial View

Guttering and Downpipes Colour: Monument

~

Composite Weatherboards Colour: Natural Timber

Window and Door Frames Colour: Monument

Sheet Roof

Colour: Basalt

Colour: Basalt