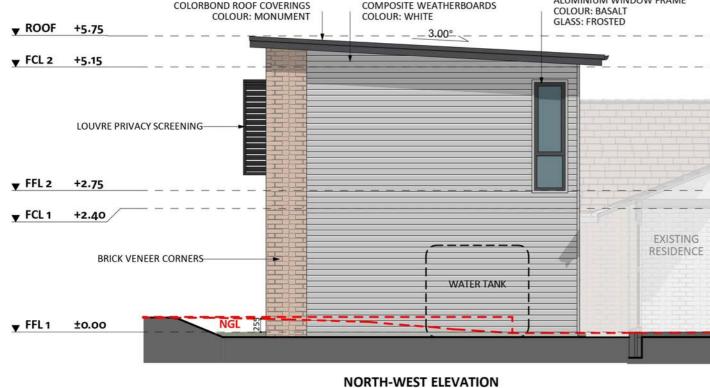

An elevation is the height of the structure from ground level to the height of the roof.

fixedpriceextensions.com.au canberragrannyflatbuilders.com.au

MASTER BUILDERS ACT Building Lic: 2012767