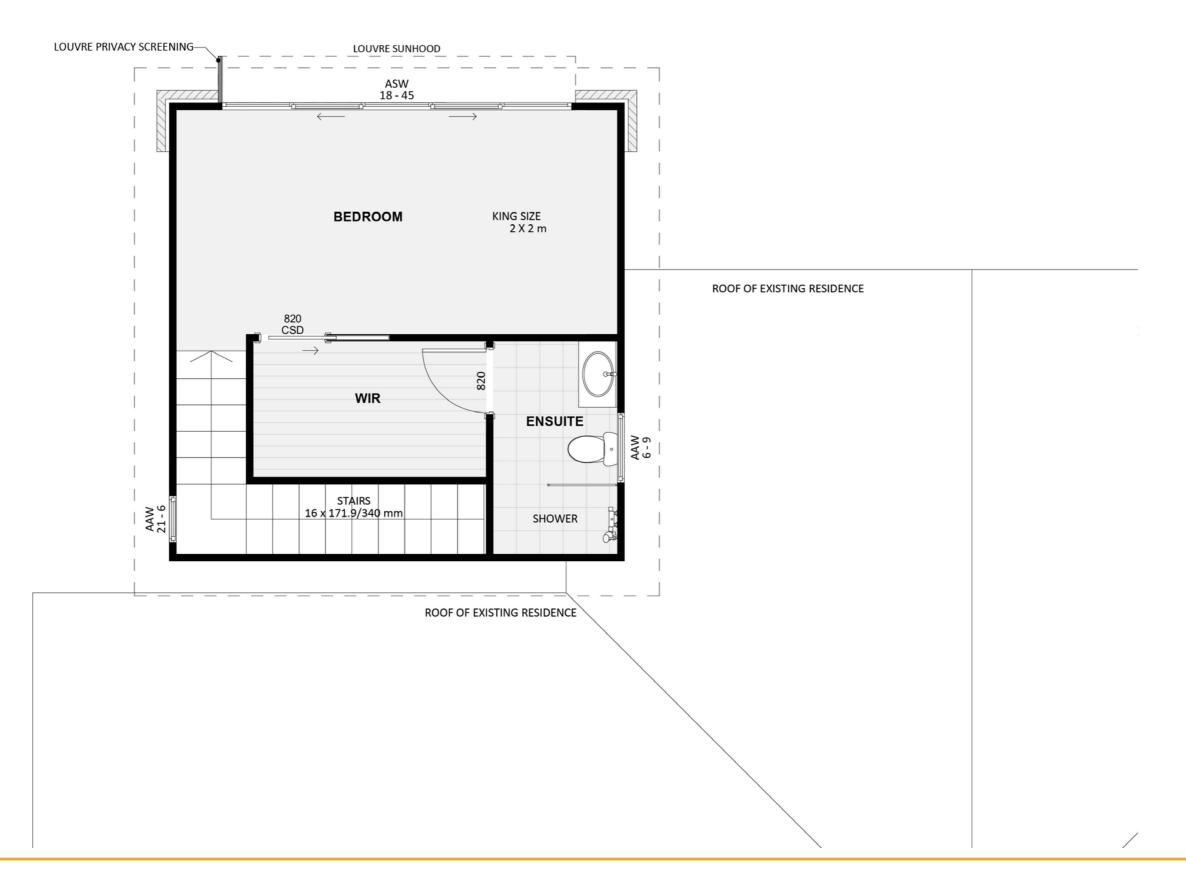

ACT Building Lic: 2012767







Design 1141 Exterior View 2





Design 1141 Exterior View 3









Design 1141 Aerial View





Design 1141 Exterior View





## Floorplan - Ground Floor









#### Design 1141

#### Dimensional Floorplan - Ground Floor





# Dimensional Floorplan - First Floor





#### Design 1141

## Furniture Floorplan - Ground Floor





## Furniture Floorplan - First Floor





#### Design 1141

An elevation is the height of the structure from ground level to the height of the roof.



ALUMINIUM WINDOW/DOOR FRAMES COLORBOND ROOF COVERINGS COLOUR: MONUMENT COMPOSITE WEATHERBOARDS COLOUR: MONUMENT-COLOUR: WHITE **GLASS: FROSTED** ▼ ROOF +5.75 \_3.00° ▼ FCL 2 +5.15 LOUVRE PRIVACY SCREENING ▼ FFL 2 +2.75 ▼ FCL1 +2.40 BRICK VENEER CORNERS **EXISTING RESIDENCE** ▼ FFL1 ±0.00 **SOUTH-EAST ELEVATION** 



An elevation is the height of the structure from ground level to the height of the roof.









fixedpriceextensions.com.au canberragrannyflatbuilders.com.