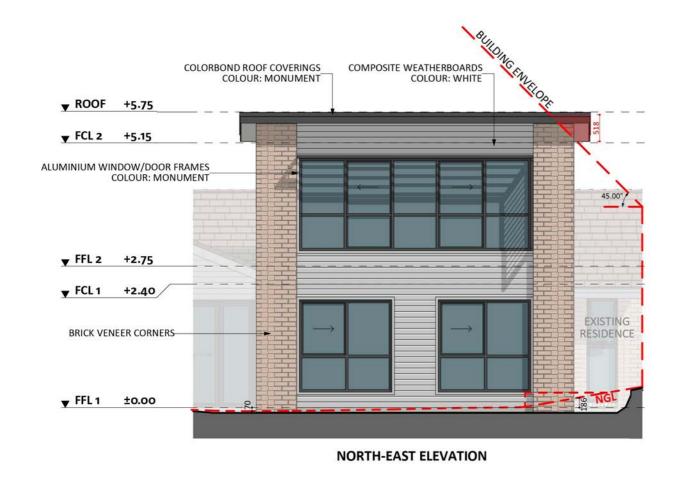

#### Design 1141

An elevation is the height of the structure from ground level to the height of the roof.

ALUMINIUM WINDOW/DOOR FRAMES COLORBOND ROOF COVERINGS COLOUR: MONUMENT COMPOSITE WEATHERBOARDS COLOUR: MONUMENT-COLOUR: WHITE **GLASS: FROSTED** ▼ ROOF +5.75 \_3.00° ▼ FCL 2 +5.15 LOUVRE PRIVACY SCREENING ▼ FFL 2 +2.75 ▼ FCL1 +2.40 BRICK VENEER CORNERS **EXISTING RESIDENCE** ▼ FFL1 ±0.00 **SOUTH-EAST ELEVATION** 

An elevation is the height of the structure from ground level to the height of the roof.

fixedpriceextensions.com.au canberragrannyflatbuilders.com.au

MASTER BUILDERS ACT Building Lic: 2012767