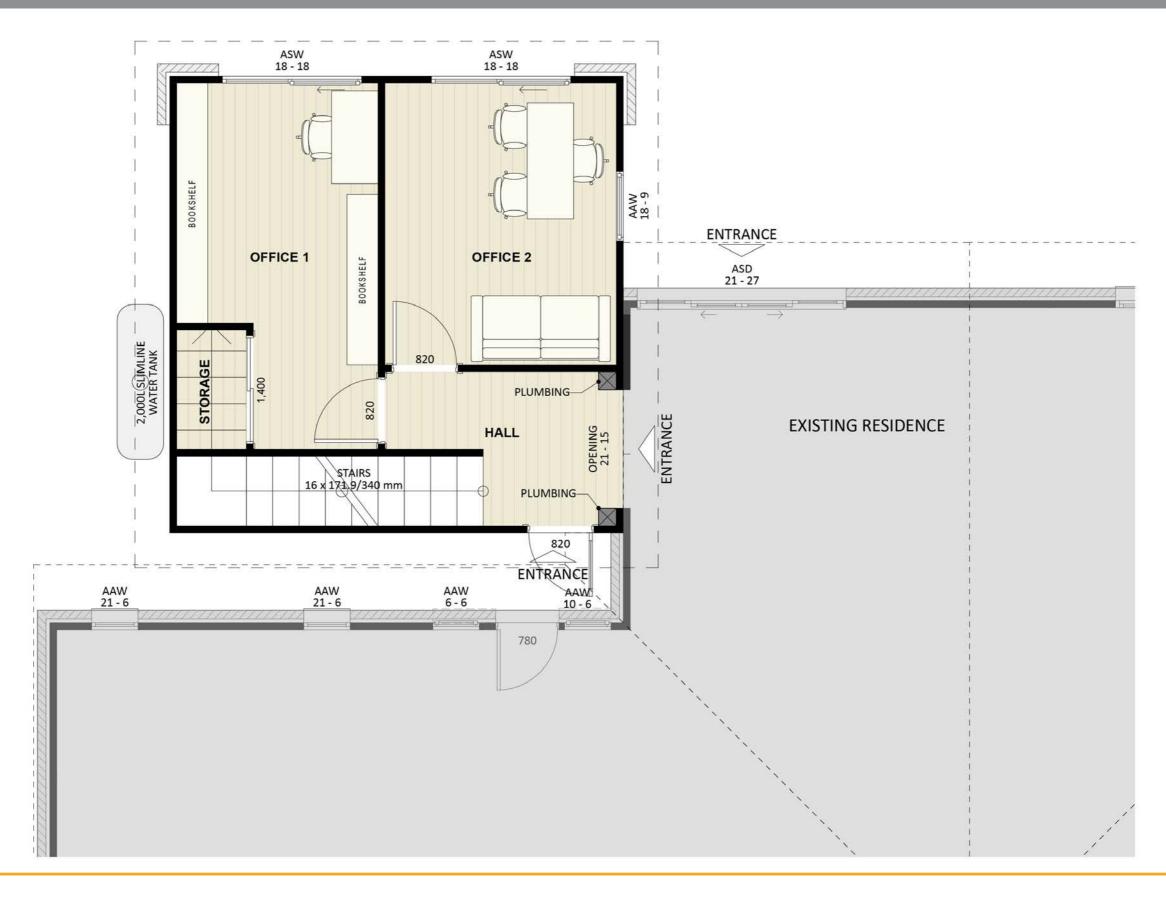

## Furniture Floorplan - First Floor

#### Design 1141

An elevation is the height of the structure from ground level to the height of the roof.

ALUMINIUM WINDOW/DOOR FRAMES COLORBOND ROOF COVERINGS COLOUR: MONUMENT COMPOSITE WEATHERBOARDS COLOUR: MONUMENT-COLOUR: WHITE **GLASS: FROSTED** ▼ ROOF +5.75 \_3.00° ▼ FCL 2 +5.15 LOUVRE PRIVACY SCREENING ▼ FFL 2 +2.75 ▼ FCL1 +2.40 BRICK VENEER CORNERS **EXISTING RESIDENCE** ▼ FFL1 ±0.00 **SOUTH-EAST ELEVATION** 