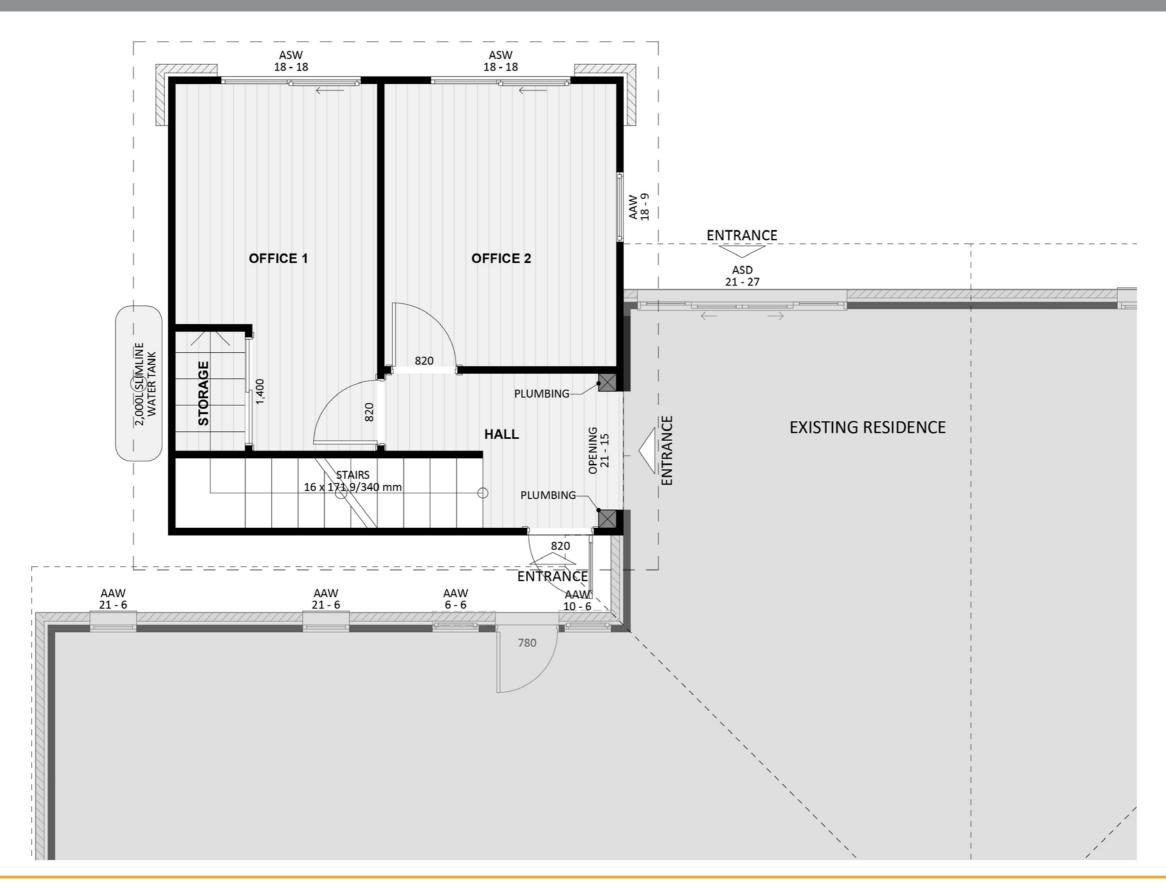

ACT Building Lic: 2012767







Design 1141 Exterior View 2





Design 1141 Exterior View 3









Design 1141 Aerial View





Design 1141 Exterior View





## Floorplan - Ground Floor









#### Design 1141

#### Dimensional Floorplan - Ground Floor





# Dimensional Floorplan - First Floor





#### Design 1141

## Furniture Floorplan - Ground Floor





## Furniture Floorplan - First Floor





#### Design 1141

An elevation is the height of the structure from ground level to the height of the roof.



ALUMINIUM WINDOW/DOOR FRAMES COLORBOND ROOF COVERINGS COLOUR: MONUMENT COMPOSITE WEATHERBOARDS COLOUR: MONUMENT-COLOUR: WHITE **GLASS: FROSTED** ▼ ROOF +5.75 \_3.00° ▼ FCL 2 +5.15 LOUVRE PRIVACY SCREENING ▼ FFL 2 +2.75 ▼ FCL1 +2.40 BRICK VENEER CORNERS **EXISTING RESIDENCE** ▼ FFL1 ±0.00 **SOUTH-EAST ELEVATION** 



An elevation is the height of the structure from ground level to the height of the roof.









fixedpriceextensions.com.au canberragrannyflatbuilders.