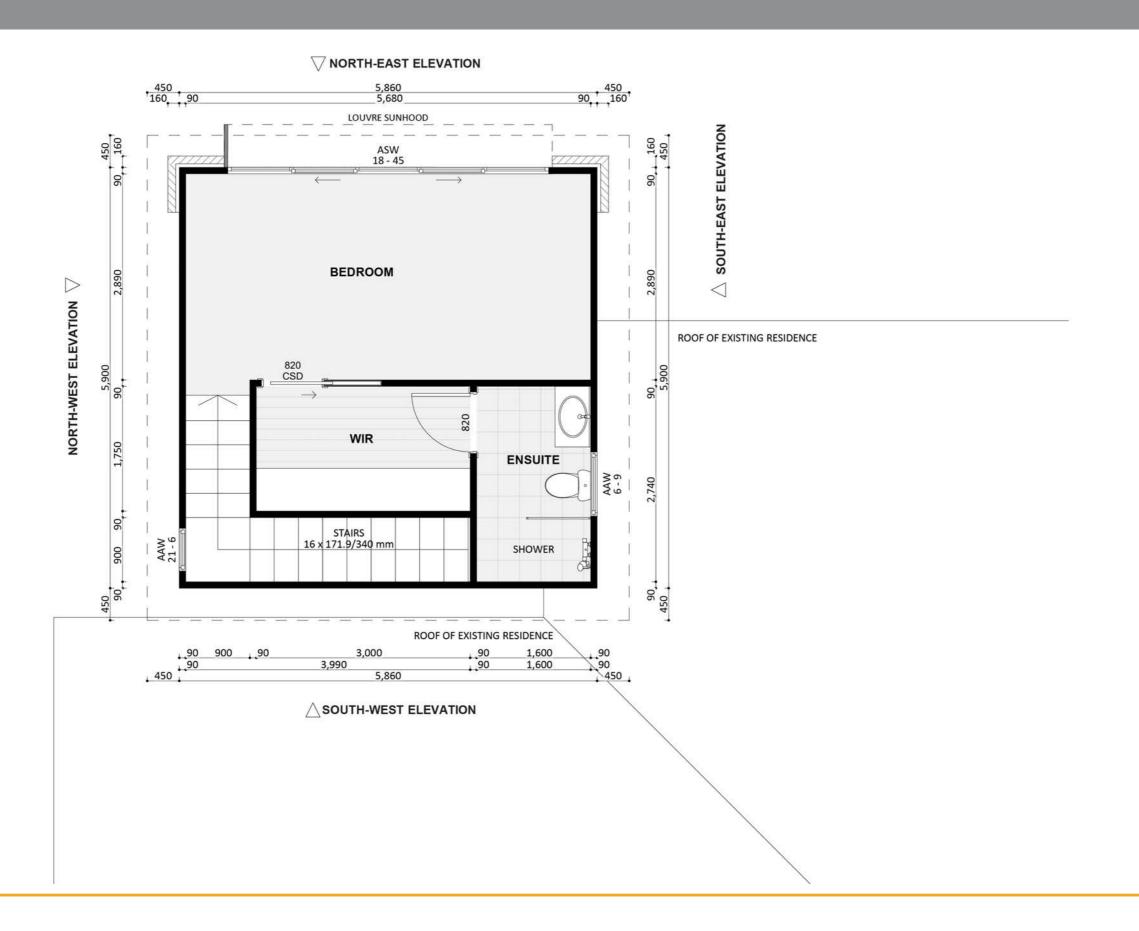

ACT Building Lic: 2012767







Design 1141 Exterior View 2





Design 1141 Exterior View 3









Design 1141 Aerial View





Design 1141 Exterior View





## Floorplan - Ground Floor









#### Design 1141

#### Dimensional Floorplan - Ground Floor





# Dimensional Floorplan - First Floor





#### Design 1141

## Furniture Floorplan - Ground Floor





## Furniture Floorplan - First Floor





#### Design 1141

An elevation is the height of the structure from ground level to the height of the roof.



ALUMINIUM WINDOW/DOOR FRAMES COLORBOND ROOF COVERINGS COLOUR: MONUMENT COMPOSITE WEATHERBOARDS COLOUR: MONUMENT-COLOUR: WHITE **GLASS: FROSTED** ▼ ROOF +5.75 \_3.00° ▼ FCL 2 +5.15 LOUVRE PRIVACY SCREENING ▼ FFL 2 +2.75 ▼ FCL1 +2.40 BRICK VENEER CORNERS **EXISTING RESIDENCE** ▼ FFL1 ±0.00 **SOUTH-EAST ELEVATION** 



An elevation is the height of the structure from ground level to the height of the roof.









fixedpriceextensions.com.au canberragrannyflatbuilders.com.au









MASTER BUILDERS ACT Building Lic: 2012767