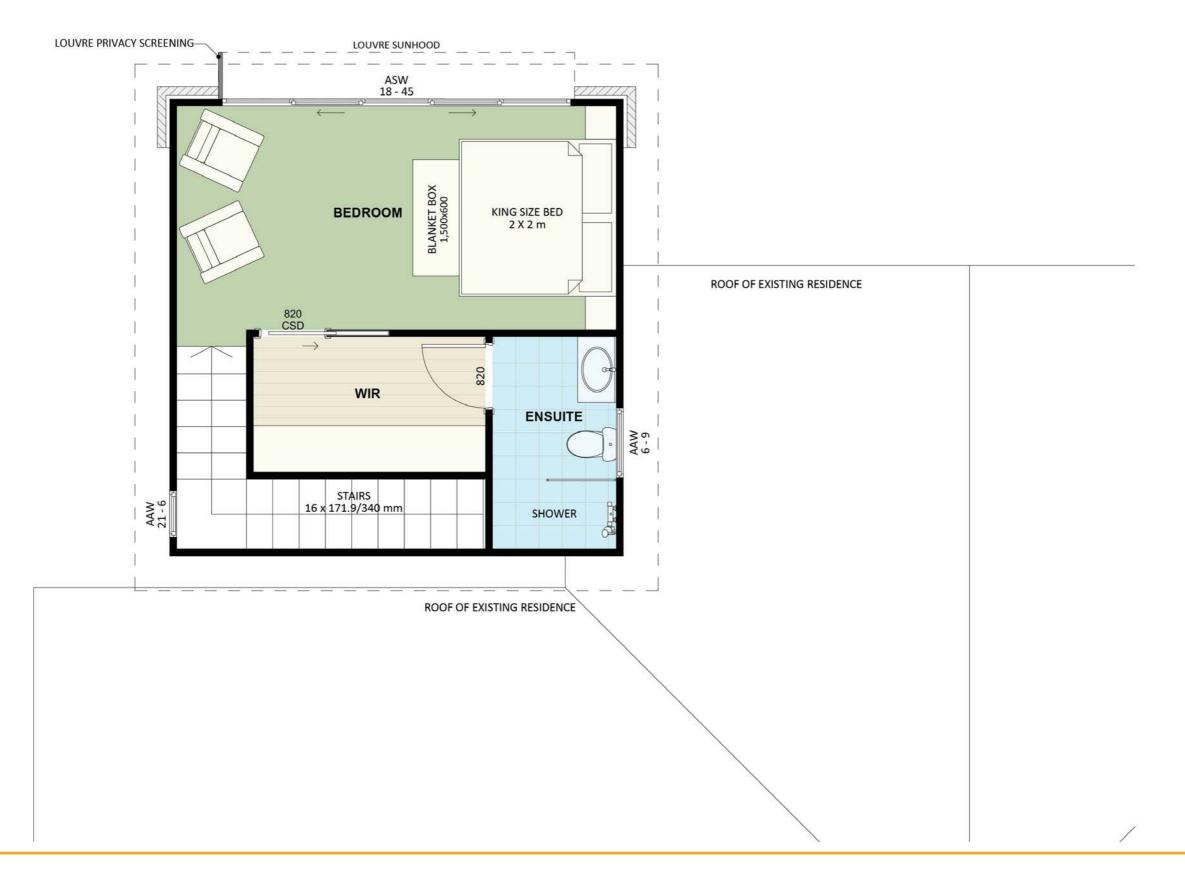

ACT Building Lic: 2012767







Design 1141 Exterior View 2





Design 1141 Exterior View 3









Design 1141 Aerial View





Design 1141 Exterior View





## Floorplan - Ground Floor









#### Design 1141

#### Dimensional Floorplan - Ground Floor





# Dimensional Floorplan - First Floor





#### Design 1141

## Furniture Floorplan - Ground Floor





## Furniture Floorplan - First Floor





#### Design 1141

An elevation is the height of the structure from ground level to the height of the roof.



ALUMINIUM WINDOW/DOOR FRAMES COLORBOND ROOF COVERINGS COLOUR: MONUMENT COMPOSITE WEATHERBOARDS COLOUR: MONUMENT-COLOUR: WHITE **GLASS: FROSTED** ▼ ROOF +5.75 \_3.00° ▼ FCL 2 +5.15 LOUVRE PRIVACY SCREENING ▼ FFL 2 +2.75 ▼ FCL1 +2.40 BRICK VENEER CORNERS **EXISTING RESIDENCE** ▼ FFL1 ±0.00 **SOUTH-EAST ELEVATION** 



An elevation is the height of the structure from ground level to the height of the roof.









fixedpriceextensions.com.au canberragrannyflatbuilders.com.au









MASTER BUILDERS ACT Building Lic: 2012767