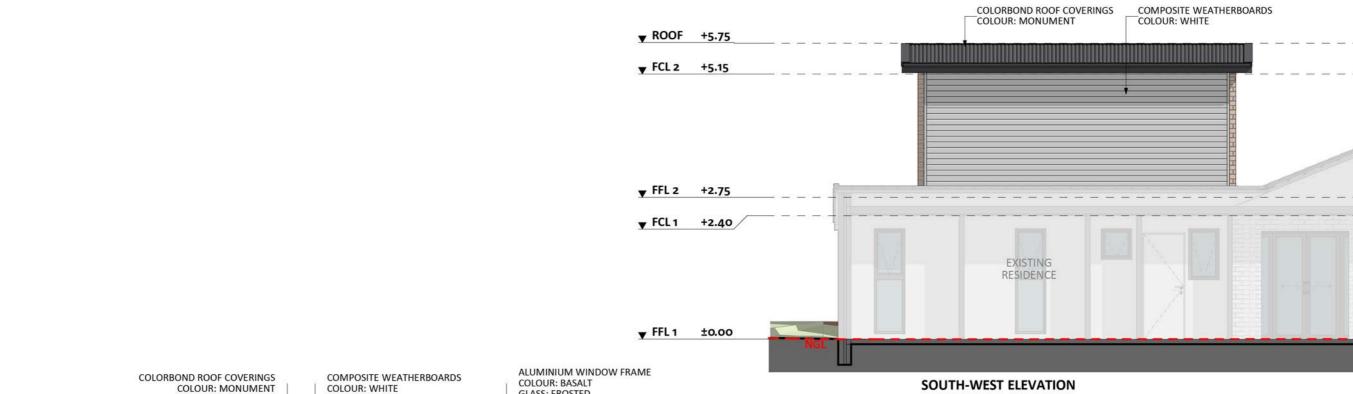

An elevation is the height of the structure from ground level to the height of the roof.

fixedpriceextensions.com.au canberragrannyflatbuilders.com.au

MASTER BUILDERS ACT Building Lic: 2012767