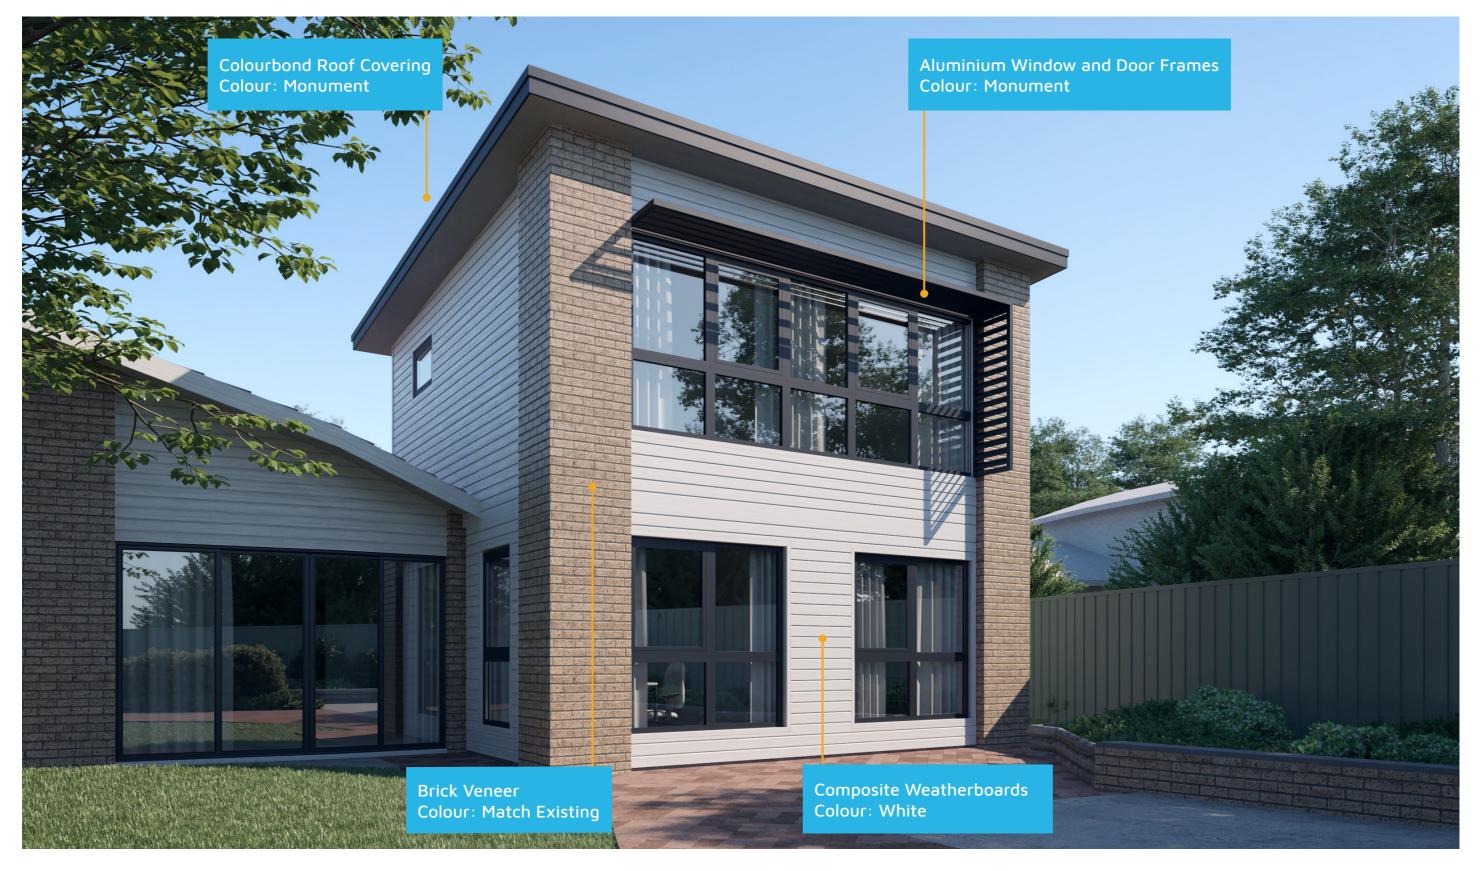

#### Design 1141

An elevation is the height of the structure from ground level to the height of the roof.

ALUMINIUM WINDOW/DOOR FRAMES COLORBOND ROOF COVERINGS COLOUR: MONUMENT COMPOSITE WEATHERBOARDS COLOUR: MONUMENT-COLOUR: WHITE **GLASS: FROSTED** ▼ ROOF +5.75 \_3.00° ▼ FCL 2 +5.15 LOUVRE PRIVACY SCREENING ▼ FFL 2 +2.75 ▼ FCL1 +2.40 BRICK VENEER CORNERS **EXISTING RESIDENCE** ▼ FFL1 ±0.00 **SOUTH-EAST ELEVATION** 

An elevation is the height of the structure from ground level to the height of the roof.

fixedpriceextensions.com.au canberragrannyflatbuilders.com.au

MASTER BUILDERS ACT Building Lic: 2012767