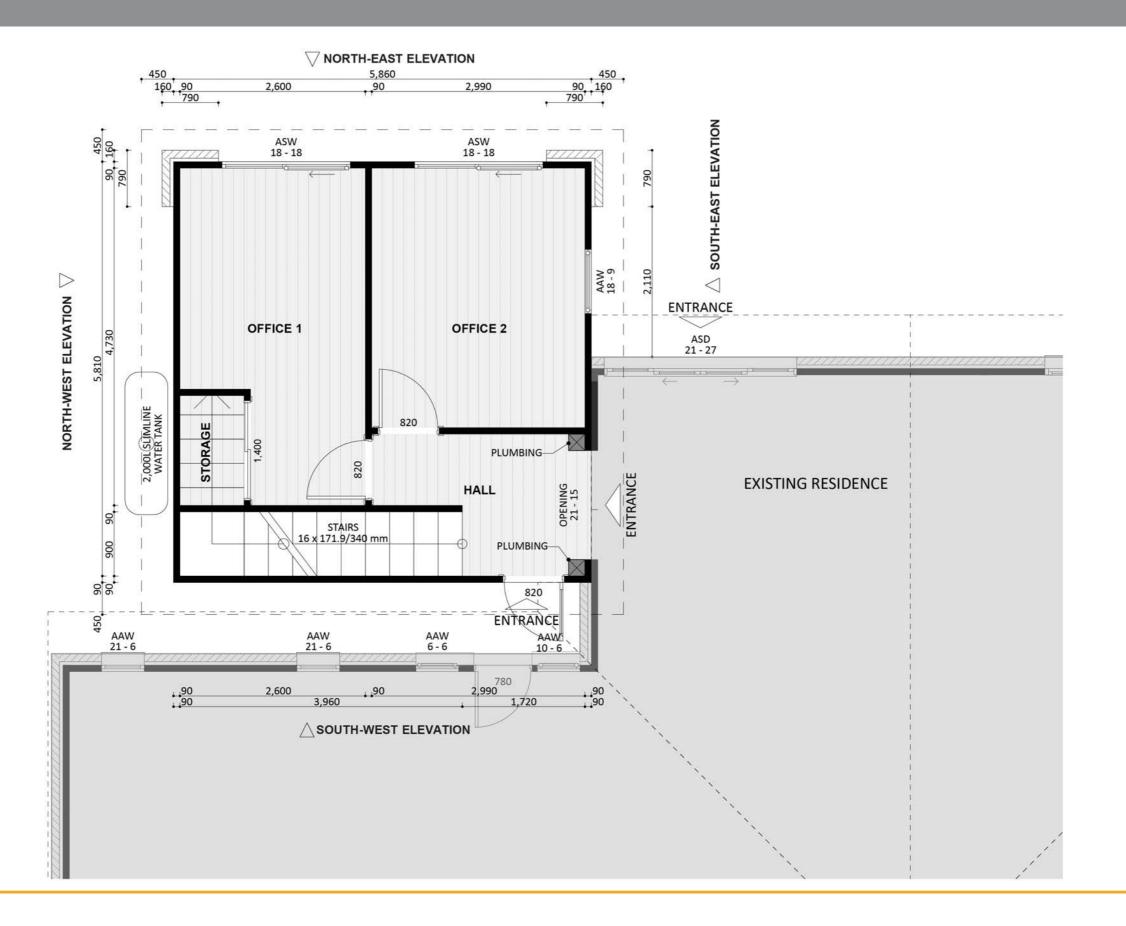

ACT Building Lic: 2012767







Design 1141 Exterior View 2





Design 1141 Exterior View 3









Design 1141 Aerial View





Design 1141 Exterior View





## Floorplan - Ground Floor









#### Design 1141

#### Dimensional Floorplan - Ground Floor





# Dimensional Floorplan - First Floor





#### Design 1141

## Furniture Floorplan - Ground Floor





## Furniture Floorplan - First Floor





#### Design 1141

An elevation is the height of the structure from ground level to the height of the roof.



ALUMINIUM WINDOW/DOOR FRAMES COLORBOND ROOF COVERINGS COLOUR: MONUMENT COMPOSITE WEATHERBOARDS COLOUR: MONUMENT-COLOUR: WHITE **GLASS: FROSTED** ▼ ROOF +5.75 \_3.00° ▼ FCL 2 +5.15 LOUVRE PRIVACY SCREENING ▼ FFL 2 +2.75 ▼ FCL1 +2.40 BRICK VENEER CORNERS **EXISTING RESIDENCE** ▼ FFL1 ±0.00 **SOUTH-EAST ELEVATION** 



An elevation is the height of the structure from ground level to the height of the roof.









fixedpriceextensions.com.au canberragrannyflatbuilders.com.au









MASTER BUILDERS ACT Building Lic: 2012767