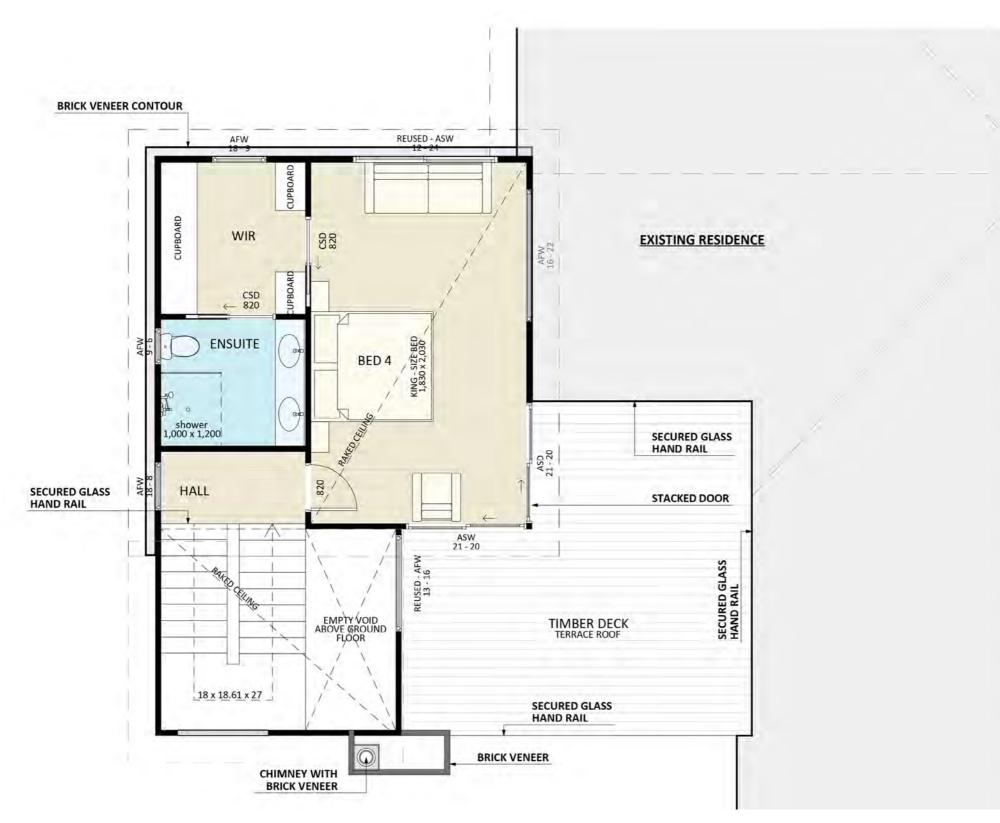

### **Exterior View 1**

2





3





### **Exterior View 3**





### Exterior View 4 - Twilight

5



### Aerial View







### Exterior Design











FIXED PRICE **EXTENSIONS** 

### Floorplan - First Floor



### Dimensional Floorplan - Ground Floor







### Dimensional Floorplan - First Floor









### Furniture Floorplan - First Floor





An elevation is the height of the structure from ground level to the height of the roof.



**FIXED** PRICE **EXTENSIONS** 

Disclaimer: based on the alternative roof designs and roof covering that you may select and the profile of your block, these elevations are subject to potential change.



An elevation is the height of the structure from ground level to the height of the roof.



Disclaimer: based on the alternative roof designs and roof covering that you may select and the profile of your block, these elevations are subject to potential change.







canberragrannyflatbuilders.com.au

∑ info@cgfb.com.au

**\$**1300 979 658