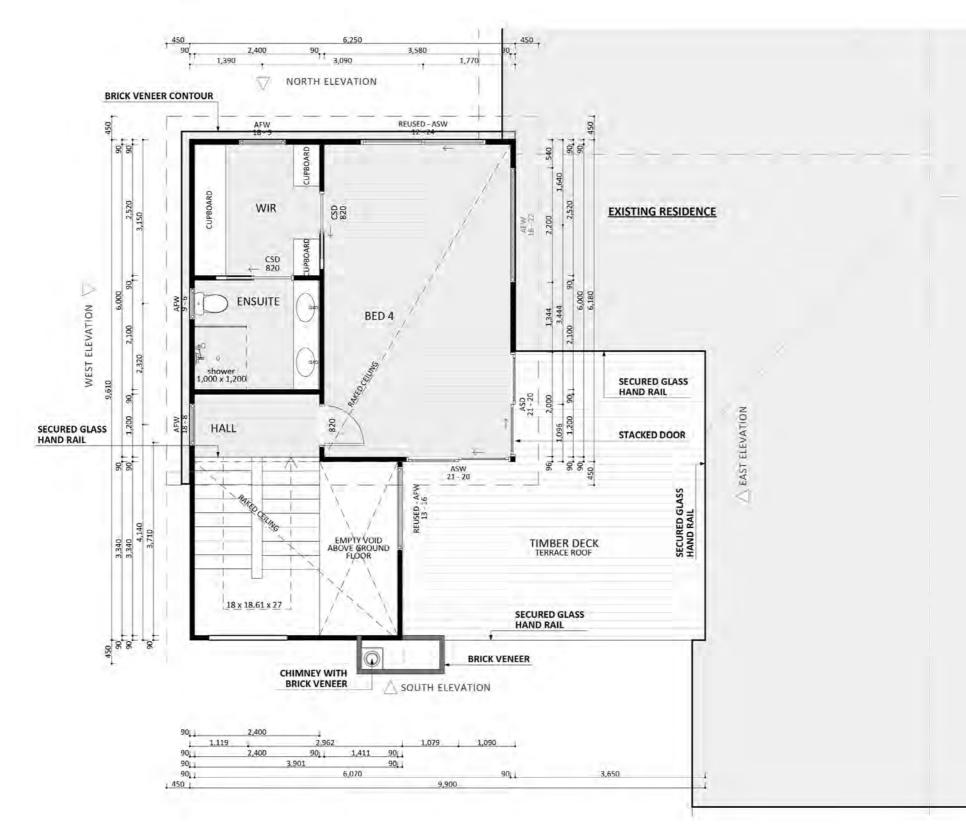

### **Exterior View 1**

2





3





### **Exterior View 3**





### Exterior View 4 - Twilight

5



### Aerial View







### Exterior Design











FIXED PRICE **EXTENSIONS** 

### Floorplan - First Floor



### Dimensional Floorplan - Ground Floor







### Dimensional Floorplan - First Floor









### Furniture Floorplan - First Floor





An elevation is the height of the structure from ground level to the height of the roof.



**FIXED** PRICE **EXTENSIONS** 

Disclaimer: based on the alternative roof designs and roof covering that you may select and the profile of your block, these elevations are subject to potential change.



An elevation is the height of the structure from ground level to the height of the roof.



Disclaimer: based on the alternative roof designs and roof covering that you may select and the profile of your block, these elevations are subject to potential change.







canberragrannyflatbuilders.com.au

∑ info@cgfb.com.au

**\$**1300 979 658