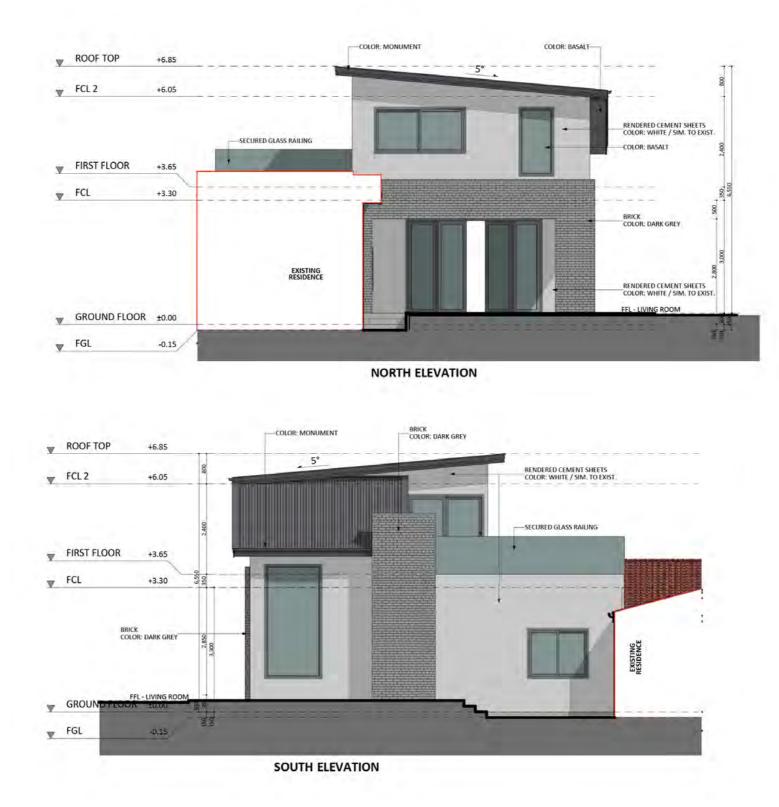

### Furniture Floorplan - First Floor

An elevation is the height of the structure from ground level to the height of the roof.

**FIXED** PRICE **EXTENSIONS** 

Disclaimer: based on the alternative roof designs and roof covering that you may select and the profile of your block, these elevations are subject to potential change.

An elevation is the height of the structure from ground level to the height of the roof.

Disclaimer: based on the alternative roof designs and roof covering that you may select and the profile of your block, these elevations are subject to potential change.