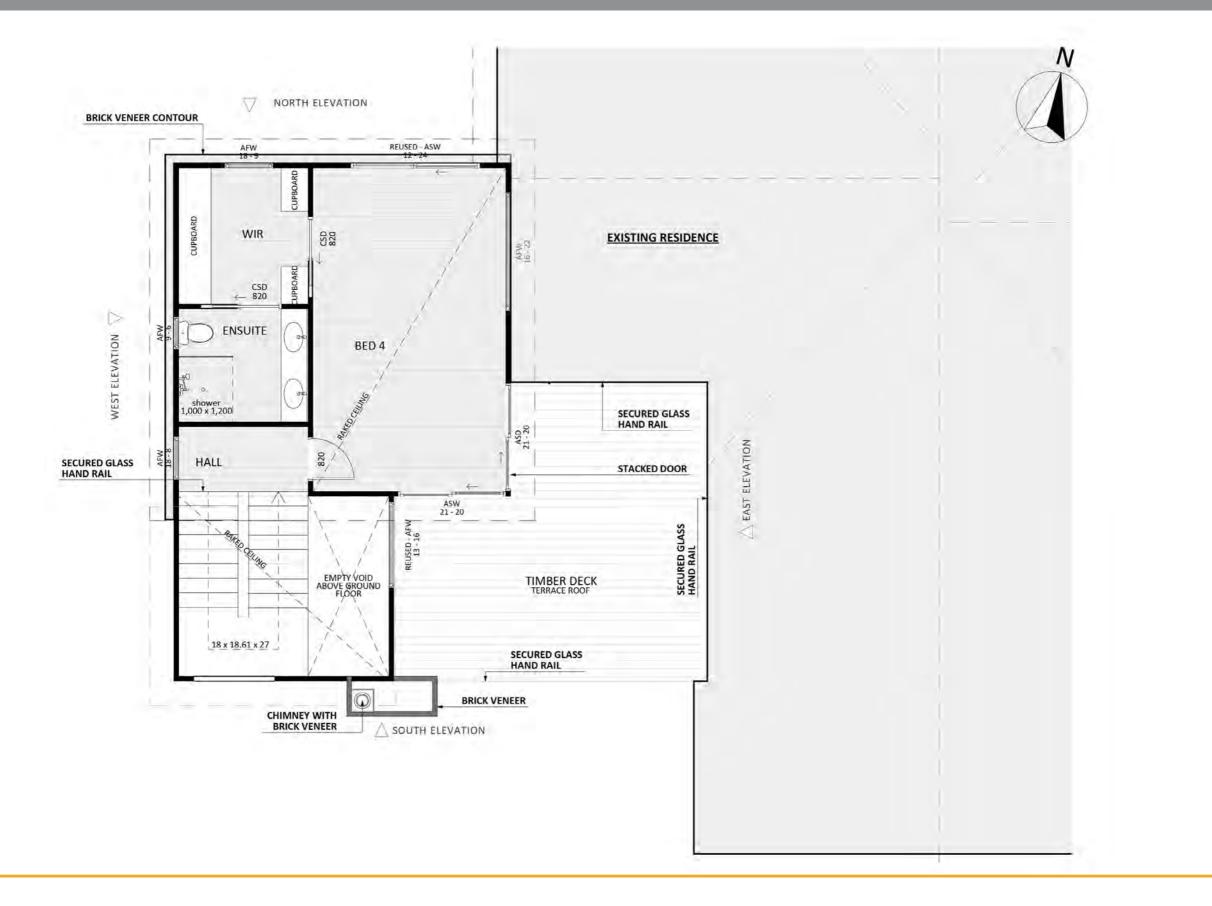

### **Exterior View 1**

2





3





### **Exterior View 3**





### Exterior View 4 - Twilight

5



### Aerial View







### Exterior Design











FIXED PRICE **EXTENSIONS** 

### Floorplan - First Floor



### Dimensional Floorplan - Ground Floor







### Dimensional Floorplan - First Floor









### Furniture Floorplan - First Floor





An elevation is the height of the structure from ground level to the height of the roof.



**FIXED** PRICE **EXTENSIONS** 

Disclaimer: based on the alternative roof designs and roof covering that you may select and the profile of your block, these elevations are subject to potential change.



An elevation is the height of the structure from ground level to the height of the roof.



Disclaimer: based on the alternative roof designs and roof covering that you may select and the profile of your block, these elevations are subject to potential change.







canberragrannyflatbuilders.com.au