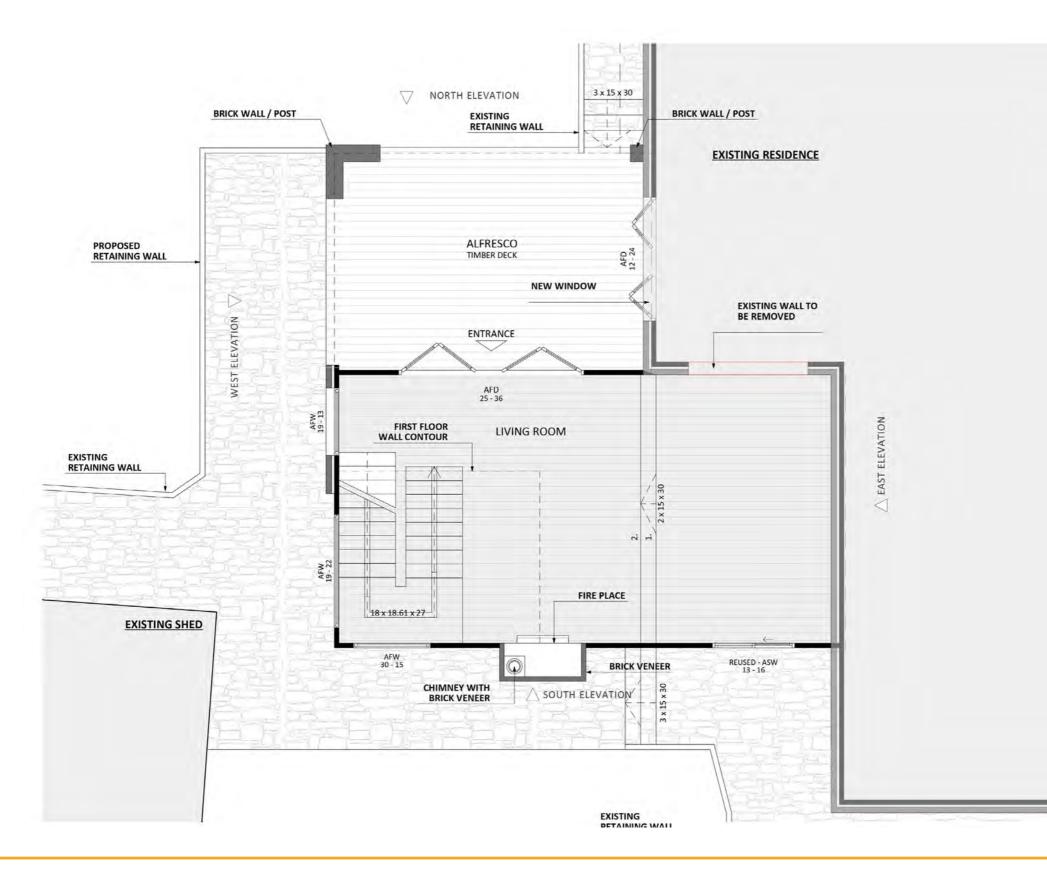

An elevation is the height of the structure from ground level to the height of the roof.

Disclaimer: based on the alternative roof designs and roof covering that you may select and the profile of your block, these elevations are subject to potential change.