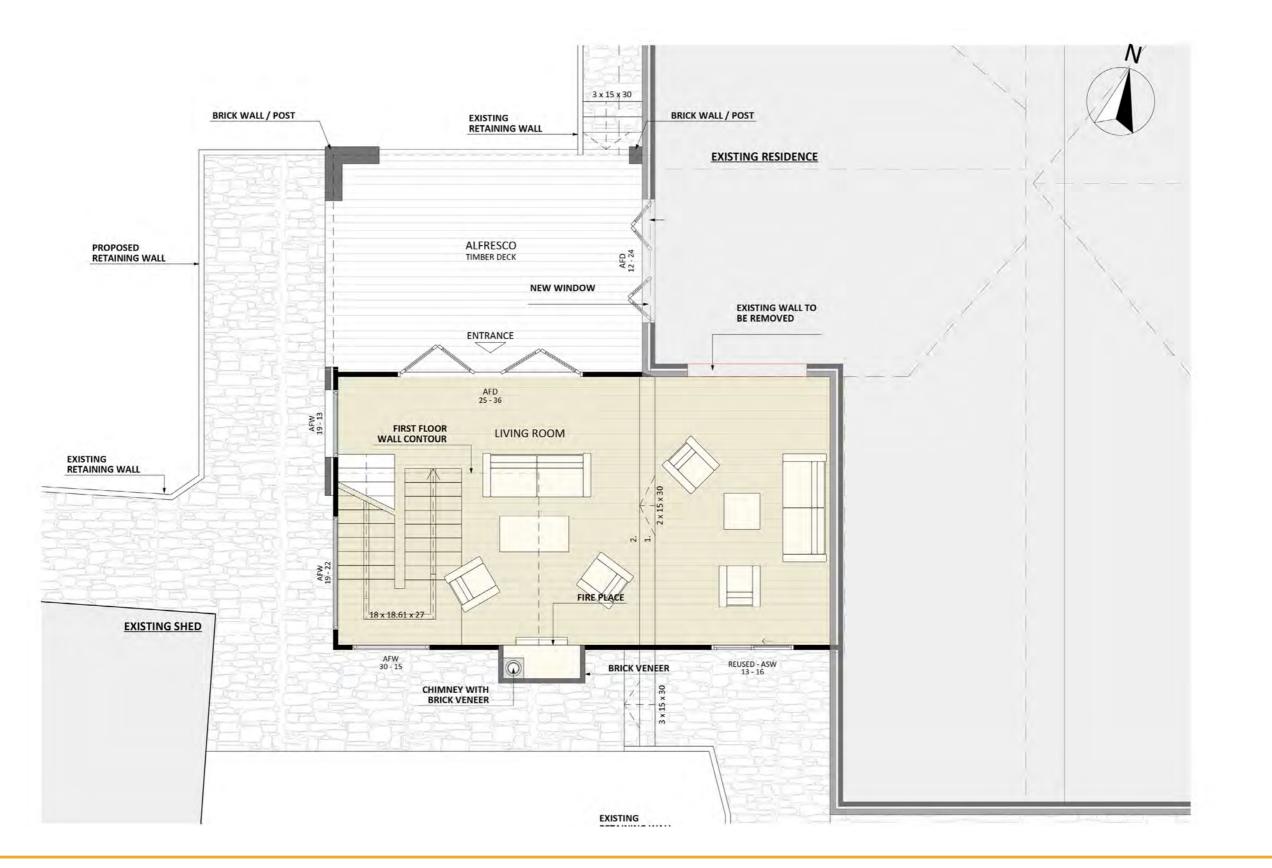

### Furniture Floorplan - First Floor

An elevation is the height of the structure from ground level to the height of the roof.

**FIXED** PRICE **EXTENSIONS** 

Disclaimer: based on the alternative roof designs and roof covering that you may select and the profile of your block, these elevations are subject to potential change.