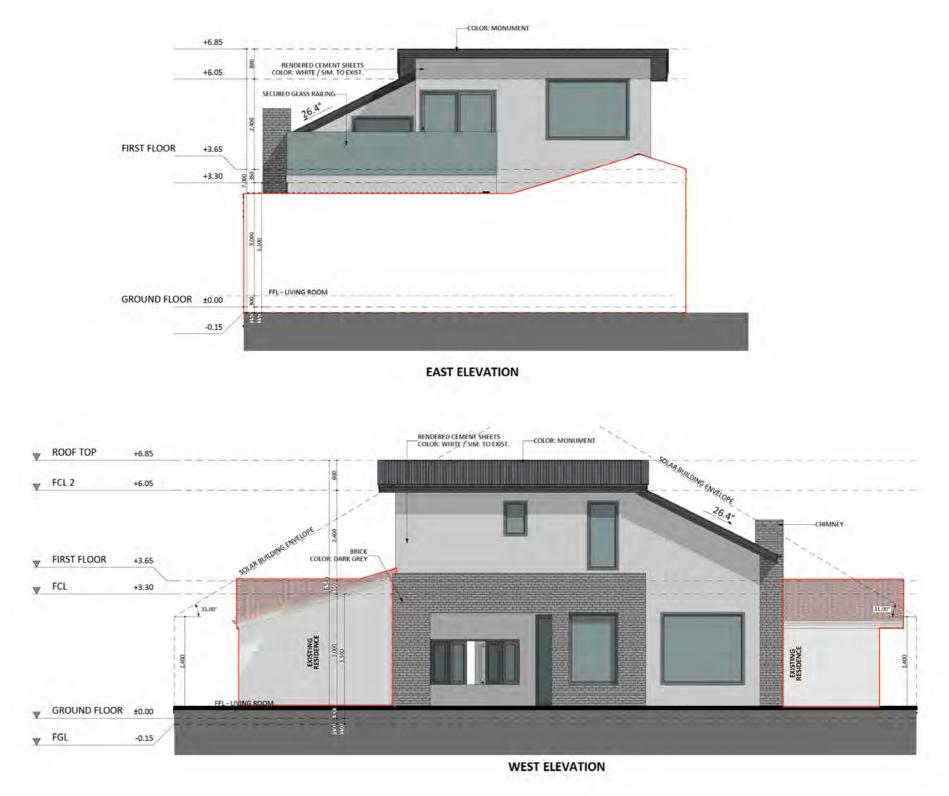

### Furniture Floorplan - First Floor

An elevation is the height of the structure from ground level to the height of the roof.

**FIXED** PRICE **EXTENSIONS** 

Disclaimer: based on the alternative roof designs and roof covering that you may select and the profile of your block, these elevations are subject to potential change.

An elevation is the height of the structure from ground level to the height of the roof.

Disclaimer: based on the alternative roof designs and roof covering that you may select and the profile of your block, these elevations are subject to potential change.