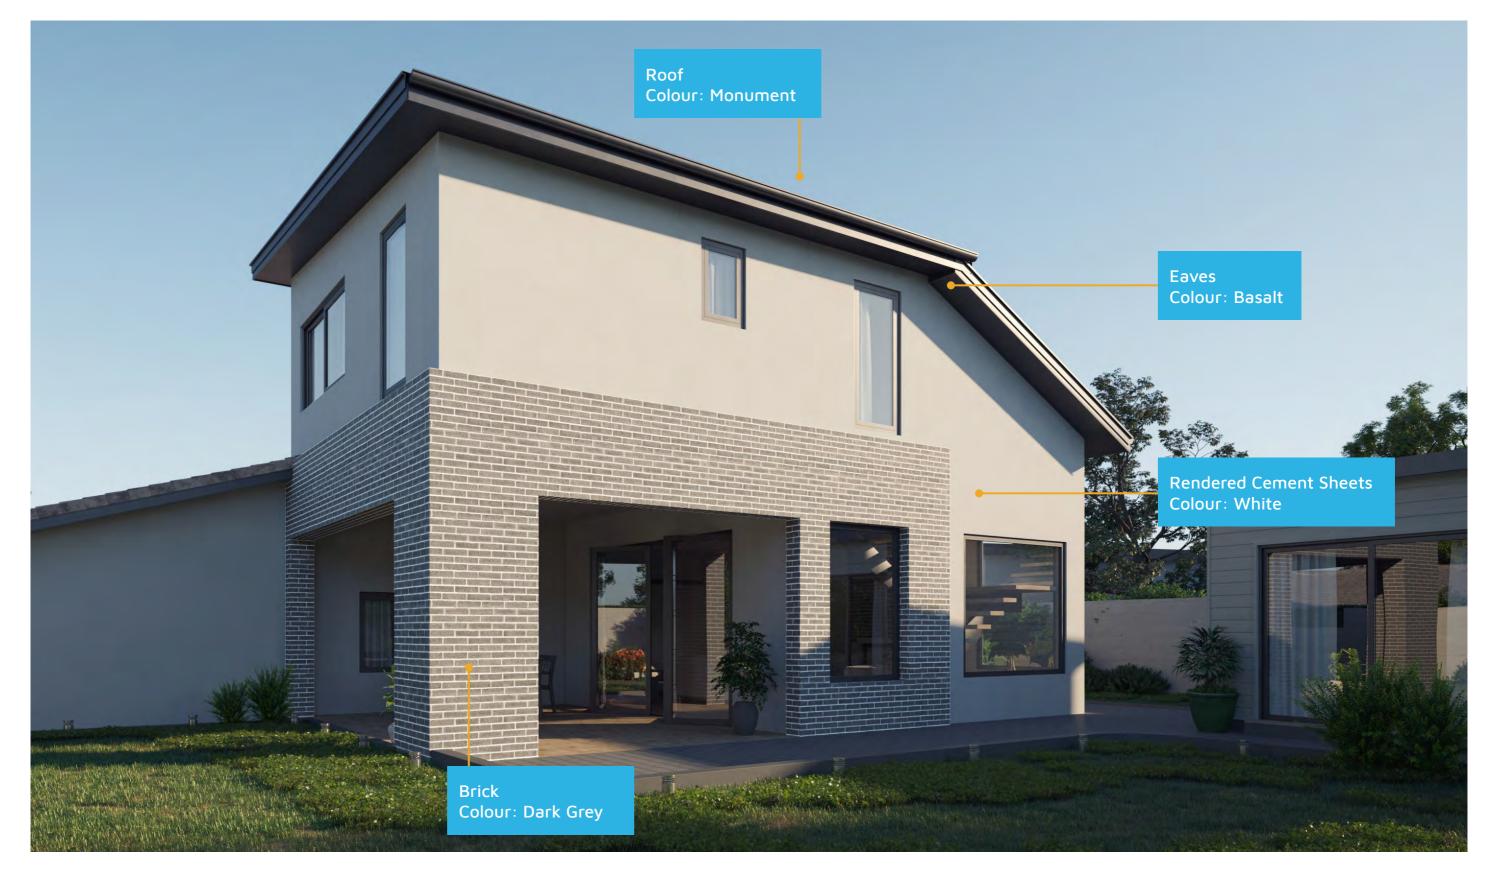

### **Exterior View 1**

2





3





### **Exterior View 3**





### Exterior View 4 - Twilight

5



### Aerial View







### Exterior Design











FIXED PRICE **EXTENSIONS** 

### Floorplan - First Floor



### Dimensional Floorplan - Ground Floor







### Dimensional Floorplan - First Floor









### Furniture Floorplan - First Floor





An elevation is the height of the structure from ground level to the height of the roof.



**FIXED** PRICE **EXTENSIONS** 

Disclaimer: based on the alternative roof designs and roof covering that you may select and the profile of your block, these elevations are subject to potential change.



An elevation is the height of the structure from ground level to the height of the roof.



Disclaimer: based on the alternative roof designs and roof covering that you may select and the profile of your block, these elevations are subject to potential change.