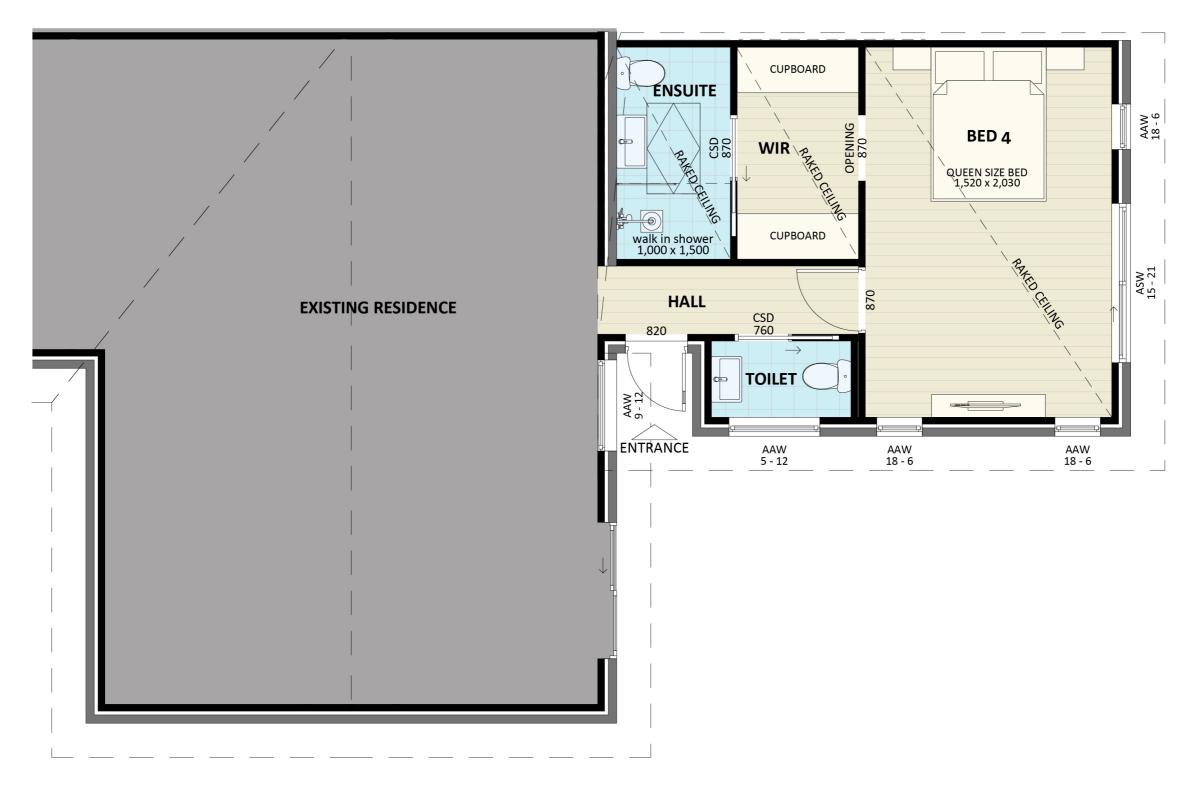

## Furniture Floorplan

An elevation is the height of the structure from ground level to the height of the roof.

SOUTH-WEST ELEVATION

Disclaimer: based on the alternative roof designs and roof covering that you may select and the profile of your block, these elevations are subject to potential change.