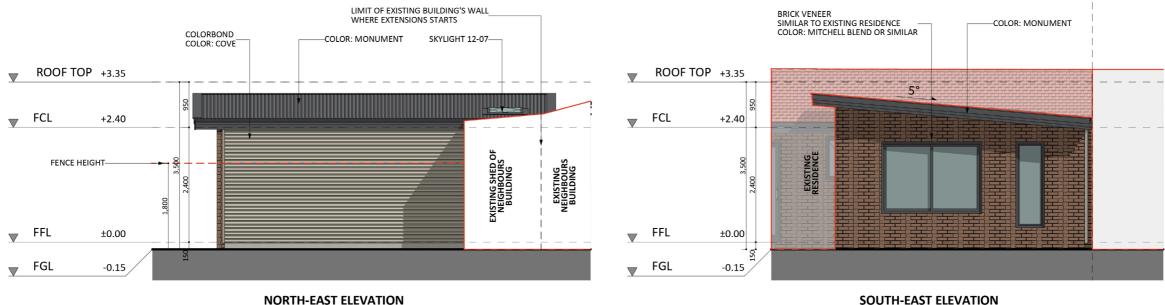

## Furniture Floorplan

An elevation is the height of the structure from ground level to the height of the roof.

SOUTH-WEST ELEVATION

Disclaimer: based on the alternative roof designs and roof covering that you may select and the profile of your block, these elevations are subject to potential change.

#### Elevations 1