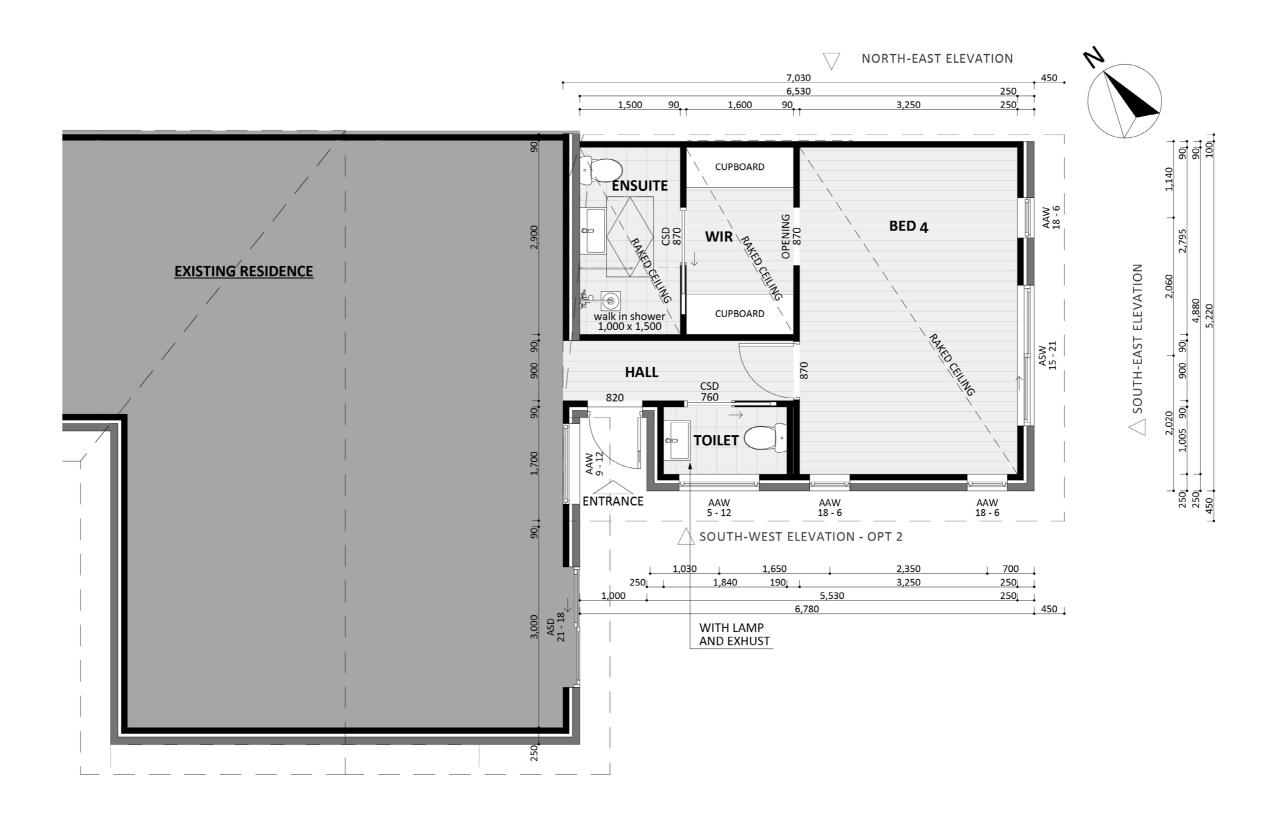

## Dimensional Floorplan

## Furniture Floorplan

An elevation is the height of the structure from ground level to the height of the roof.

SOUTH-WEST ELEVATION

Disclaimer: based on the alternative roof designs and roof covering that you may select and the profile of your block, these elevations are subject to potential change.

#### Elevations 1