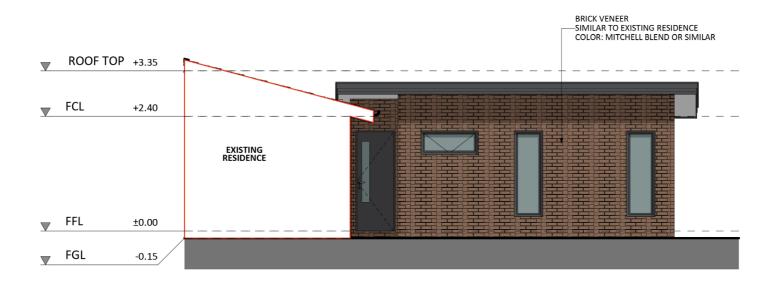

## Furniture Floorplan

An elevation is the height of the structure from ground level to the height of the roof.

SOUTH-WEST ELEVATION

Disclaimer: based on the alternative roof designs and roof covering that you may select and the profile of your block, these elevations are subject to potential change.

#### Elevations 1