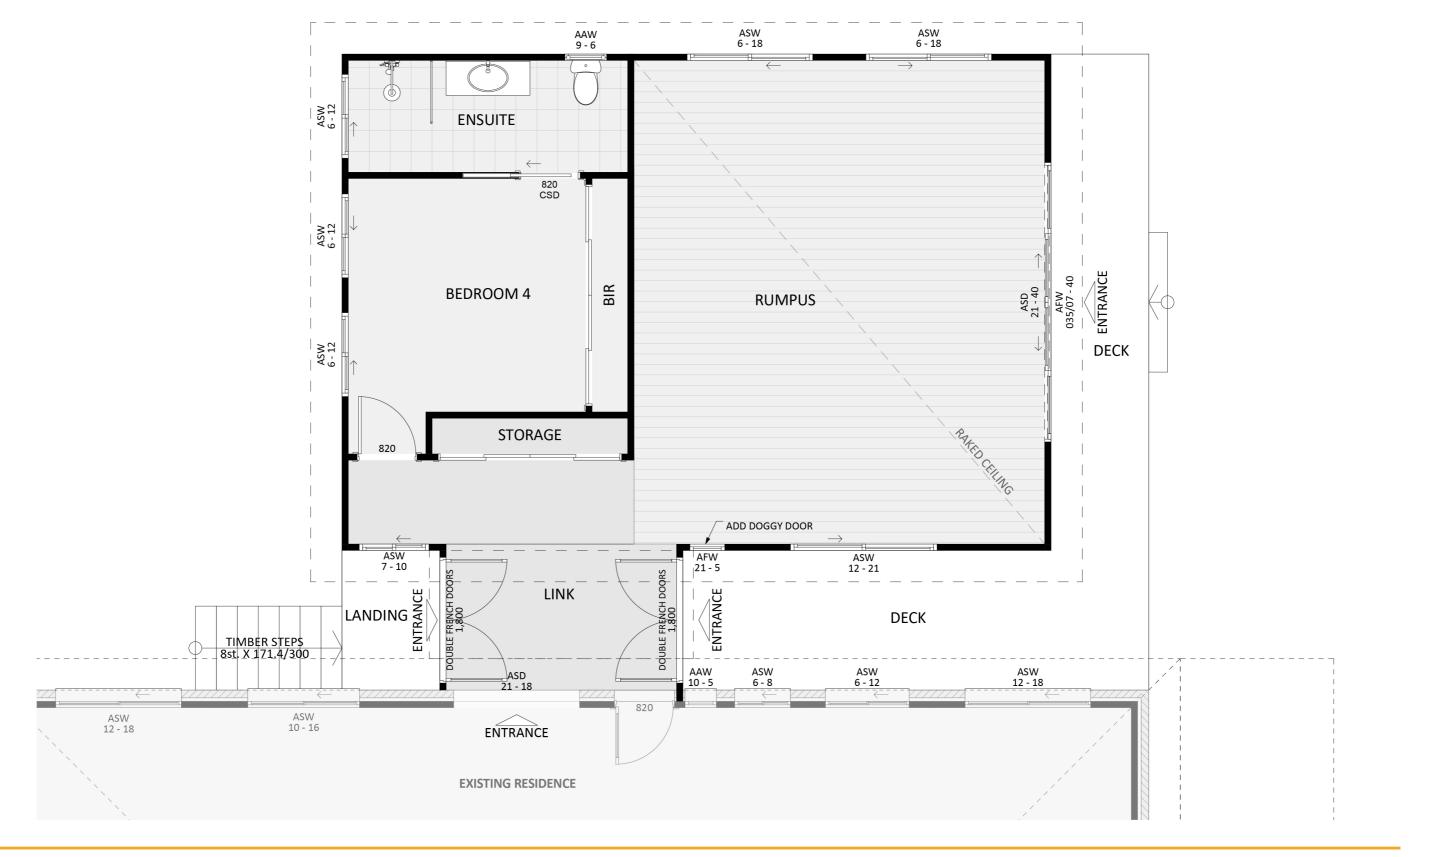

**FIXED** 

# PRICE **EXTENSIONS**

# **Design 1135** Exterior View 2





# **Design 1135** Exterior View 3



# Design 1135 Exterior View 4 - Twilight







#### Aerial View

5



FIXED PRICE EXTENSIONS

#### **Exterior View**







### Floorplan



**FIXED** PRICE **EXTENSIONS** 

## Dimensional Floorplan

8





## Furniture Floorplan

9

An elevation is the height of the structure from ground level to the height of the roof.





Disclaimer: based on the alternative roof designs and roof covering that you may select and the profile of your block, these elevations are subject to potential change.

#### 10



#### Elevations 1

An elevation is the height of the structure from ground level to the height of the roof.



NORTH ELEVATION

Disclaimer: based on the alternative roof designs and roof covering that you may select and the profile of your block, these elevations are subject to potential change.





#### fixedpriceextensions.com.au

canberragrannyflatbuilders.com.au

#### ∑ info@cgfb.com.au

#### **\$**1300