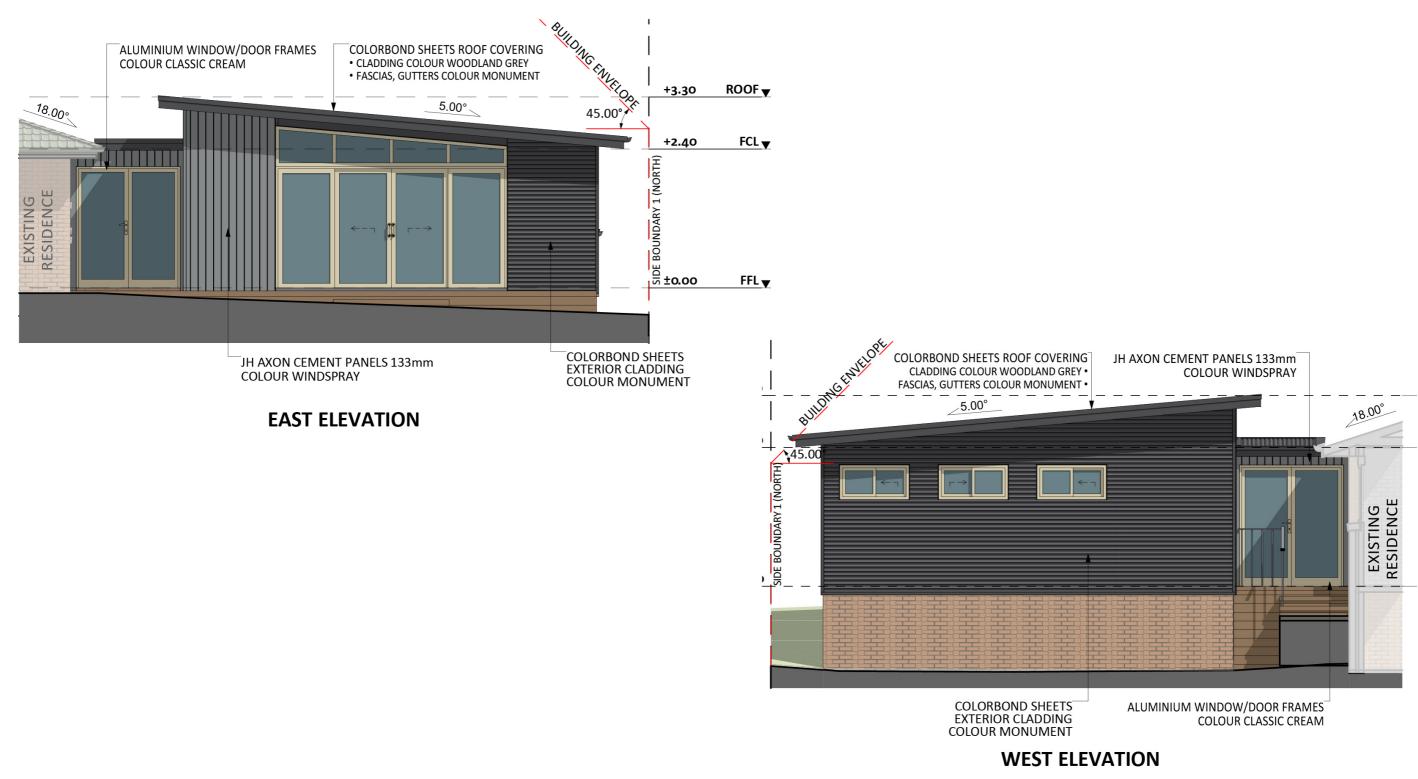

## Furniture Floorplan

9

An elevation is the height of the structure from ground level to the height of the roof.

Disclaimer: based on the alternative roof designs and roof covering that you may select and the profile of your block, these elevations are subject to potential change.

#### 10