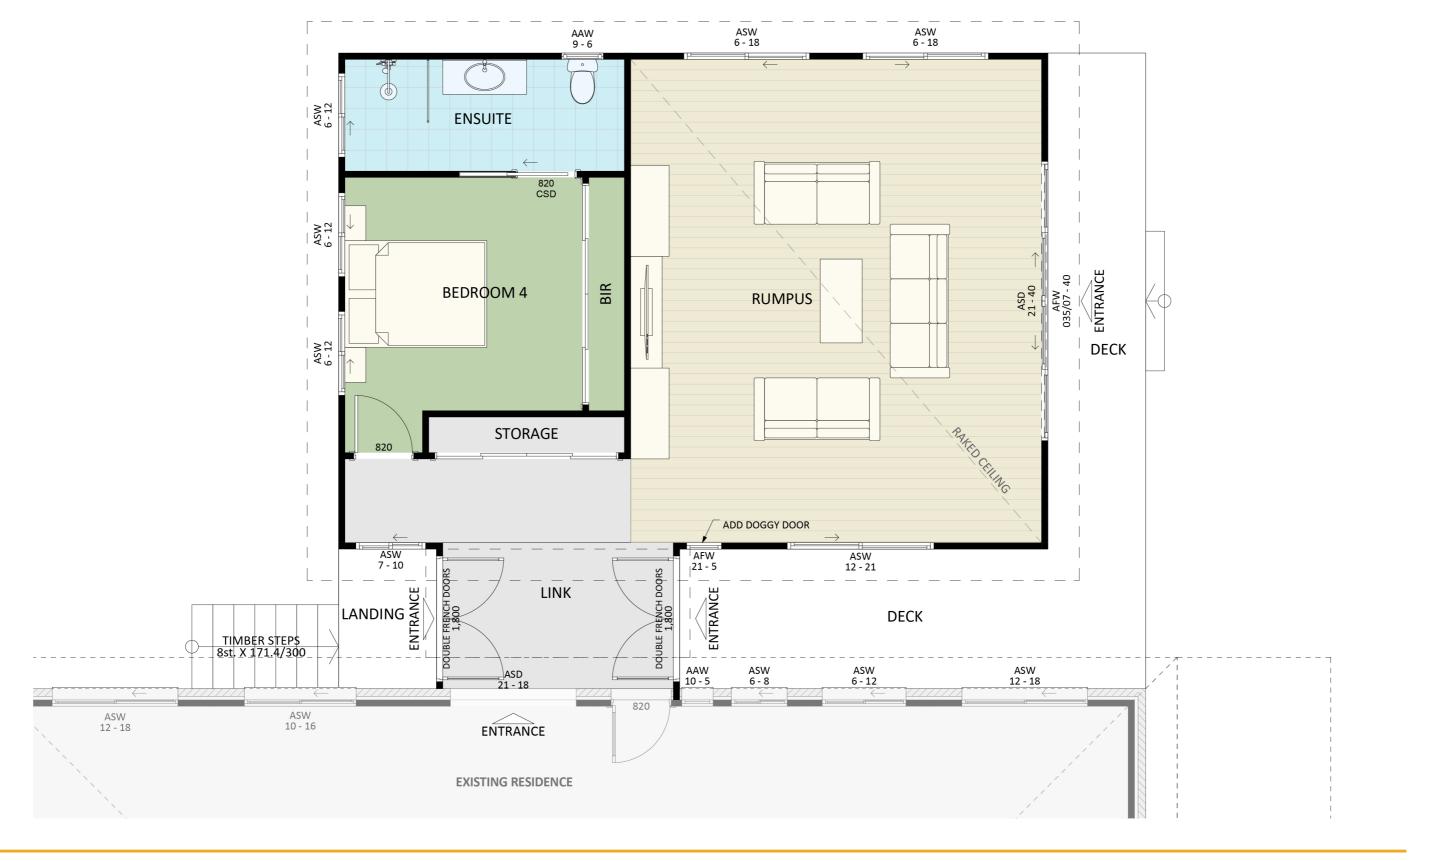

### Floorplan

**FIXED** PRICE **EXTENSIONS** 

## Dimensional Floorplan

8

## Furniture Floorplan

9

An elevation is the height of the structure from ground level to the height of the roof.

Disclaimer: based on the alternative roof designs and roof covering that you may select and the profile of your block, these elevations are subject to potential change.