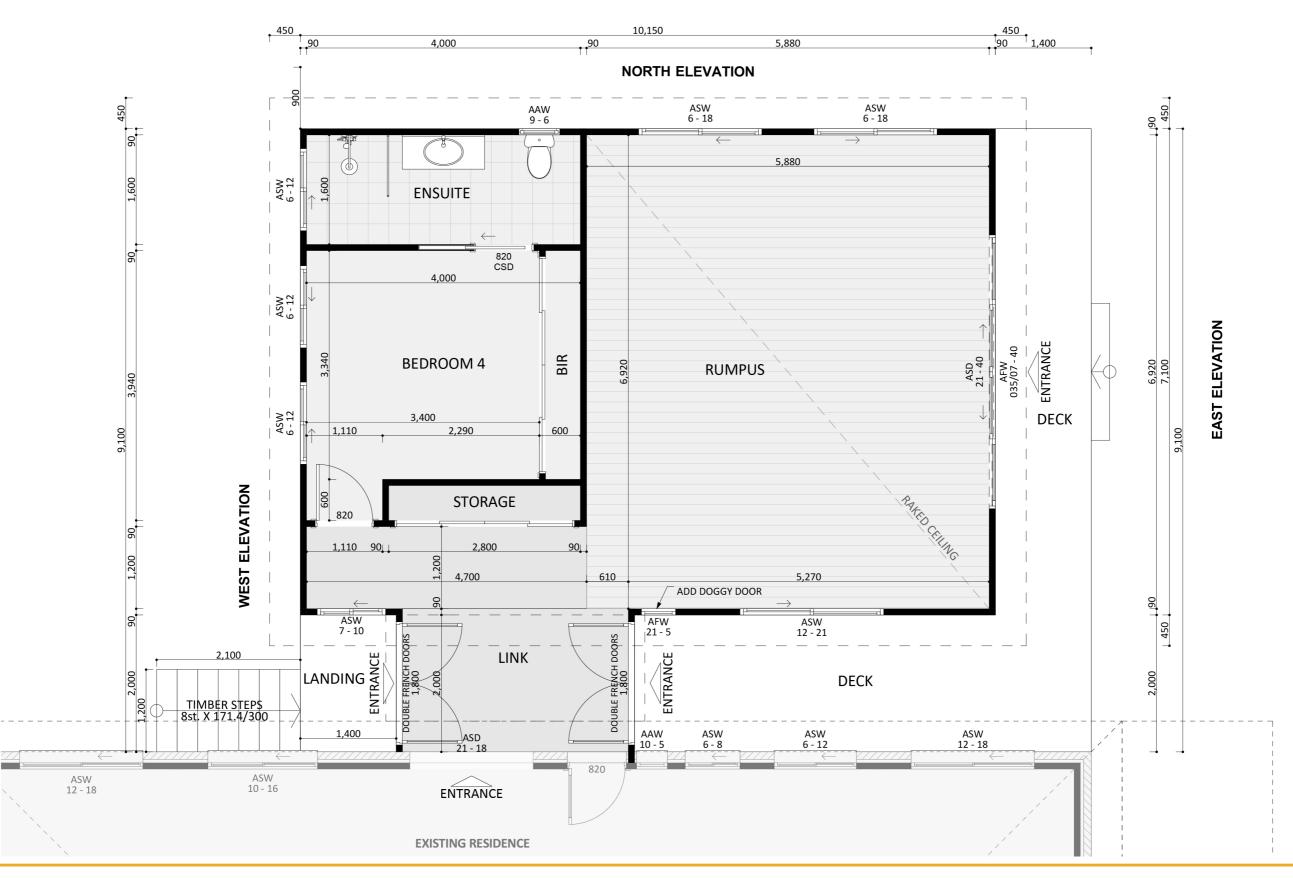

## Furniture Floorplan

9

An elevation is the height of the structure from ground level to the height of the roof.

Disclaimer: based on the alternative roof designs and roof covering that you may select and the profile of your block, these elevations are subject to potential change.

#### 10

#### Elevations 1

An elevation is the height of the structure from ground level to the height of the roof.

NORTH ELEVATION

Disclaimer: based on the alternative roof designs and roof covering that you may select and the profile of your block, these elevations are subject to potential change.