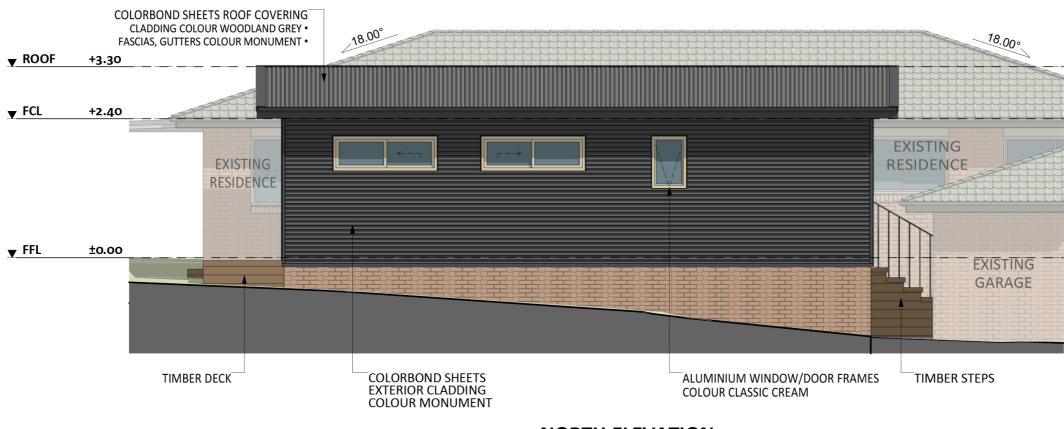

#### Elevations 1

An elevation is the height of the structure from ground level to the height of the roof.

NORTH ELEVATION

Disclaimer: based on the alternative roof designs and roof covering that you may select and the profile of your block, these elevations are subject to potential change.