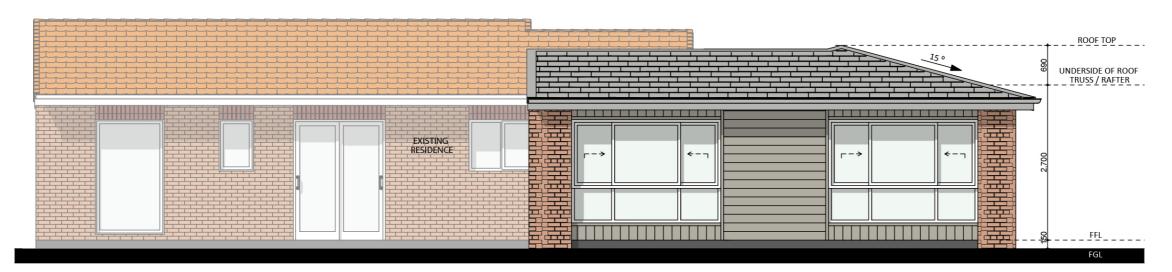

#### Design 1133

An elevation is the height of the structure from ground level to the height of the roof.

NORTH ELEVATION

SOUTH ELEVATION