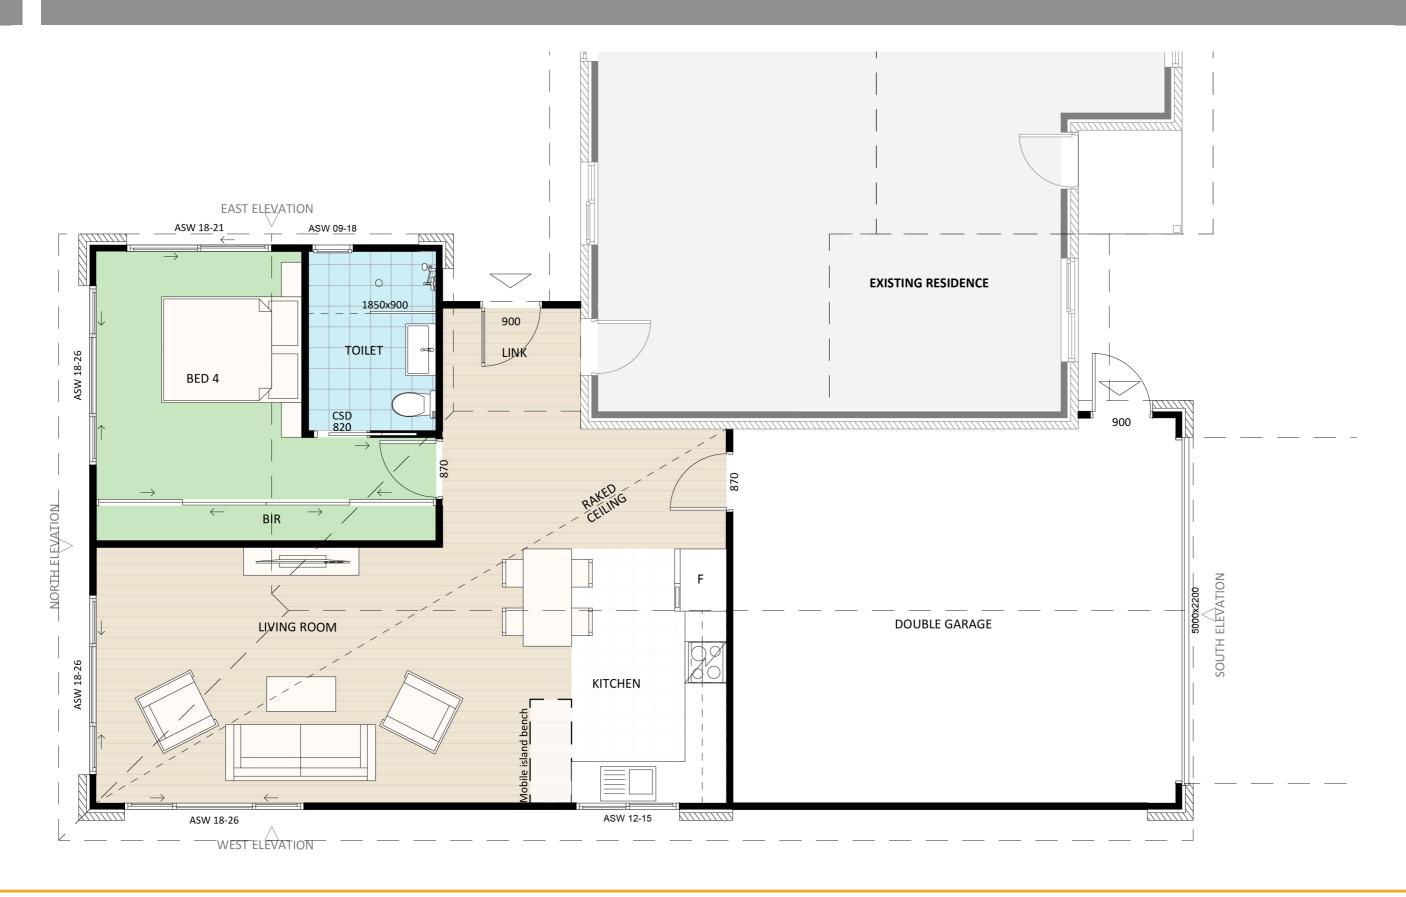

ACT Building Lic: 2012767



**Exterior View 1** 

# Design 1133





**Exterior View 2** 

# Design 1133









Design 1133 Aerial View





Design 1133 Exterior View





## Design 1133





#### Dimensional Floorplan





## Furniture Floorplan





#### Design 1133

An elevation is the height of the structure from ground level to the height of the roof.



NORTH ELEVATION



SOUTH ELEVATION



### Design 1133

An elevation is the height of the structure from ground level to the height of the roof.



WEST ELEVATION



EAST ELEVATION





**fixedpriceextensions.com.au** canberragrannyflatbuilders.com.au









MASTER BUILDERS ACT Building Lic: 2012767