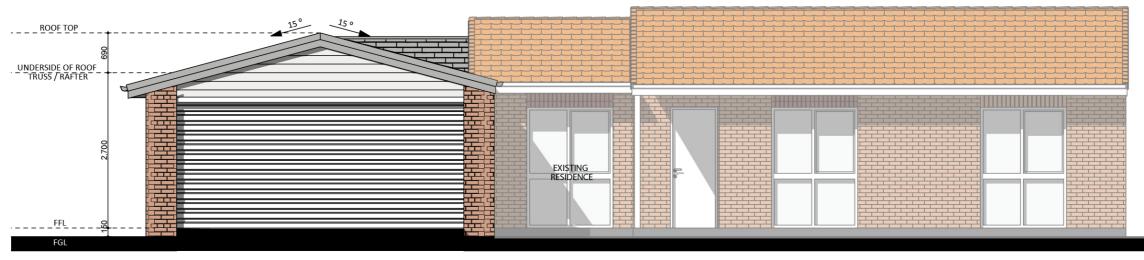

### Design 1133

An elevation is the height of the structure from ground level to the height of the roof.

WEST ELEVATION

EAST ELEVATION

**fixedpriceextensions.com.au** canberragrannyflatbuilders.com.au

MASTER BUILDERS ACT Building Lic: 2012767