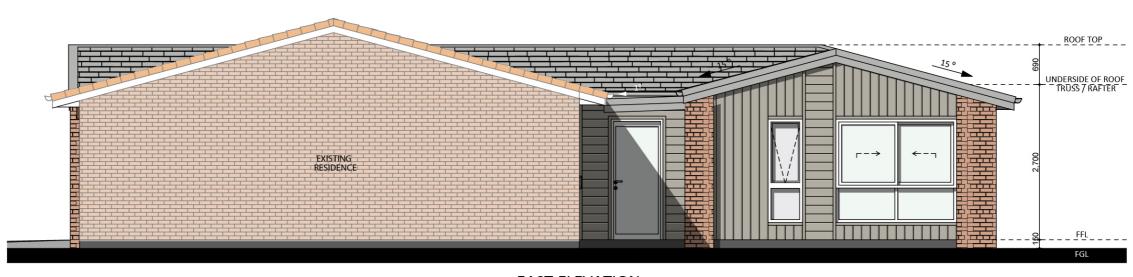

#### Design 1133

An elevation is the height of the structure from ground level to the height of the roof.

NORTH ELEVATION

SOUTH ELEVATION

### Design 1133

An elevation is the height of the structure from ground level to the height of the roof.

WEST ELEVATION

EAST ELEVATION

**fixedpriceextensions.com.au** canberragrannyflatbuilders.com.au

MASTER BUILDERS ACT Building Lic: 2012767