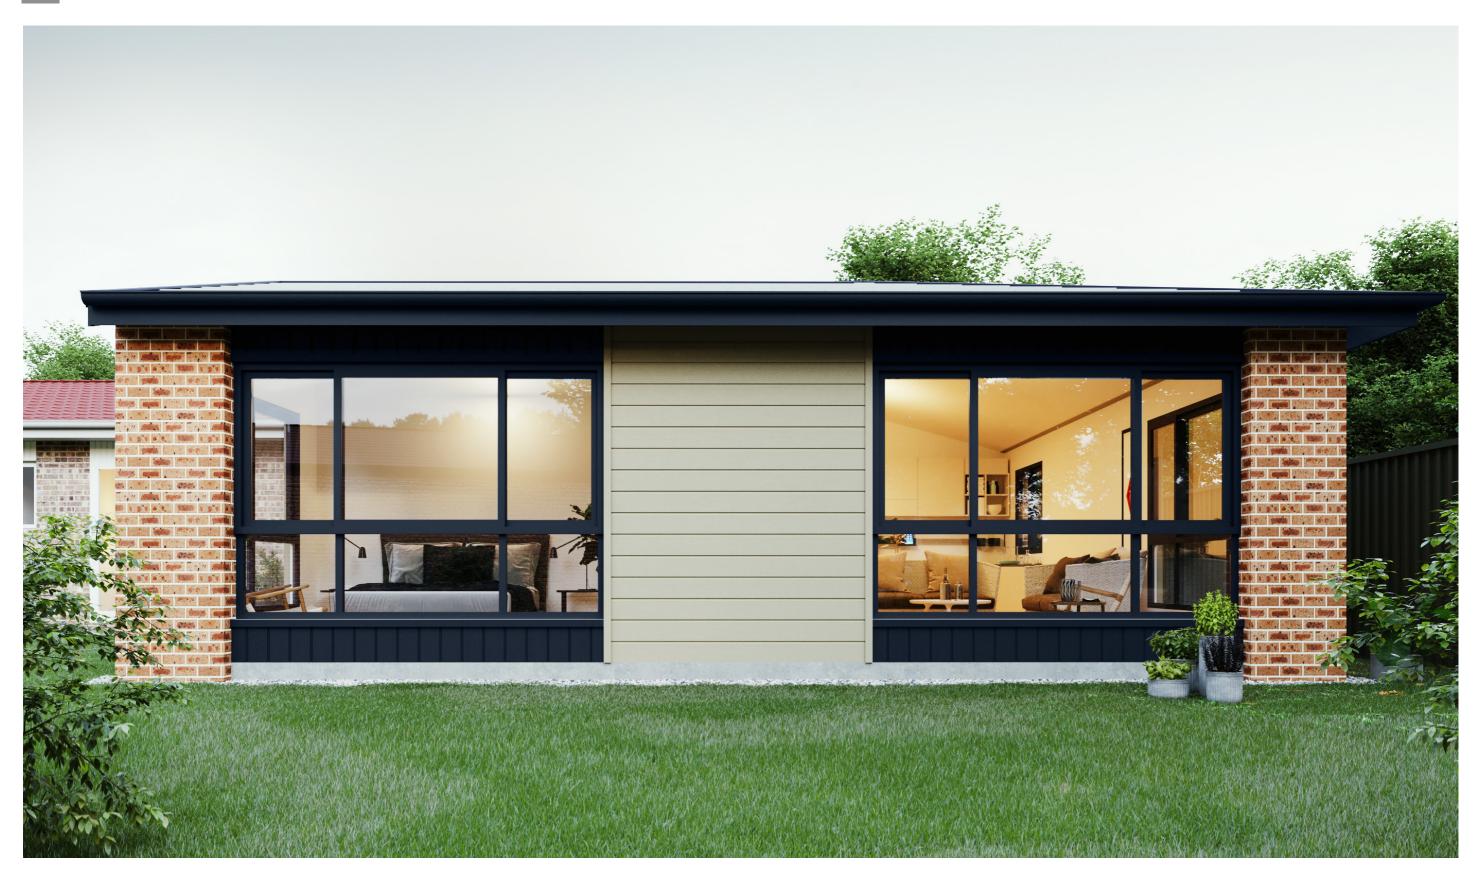

#### Design 1133

An elevation is the height of the structure from ground level to the height of the roof.

NORTH ELEVATION

SOUTH ELEVATION

### Design 1133

An elevation is the height of the structure from ground level to the height of the roof.

WEST ELEVATION

EAST ELEVATION

**fixedpriceextensions.com.au** canberragrannyflatbuilders.com.au

MASTER BUILDERS ACT Building Lic: 2012767