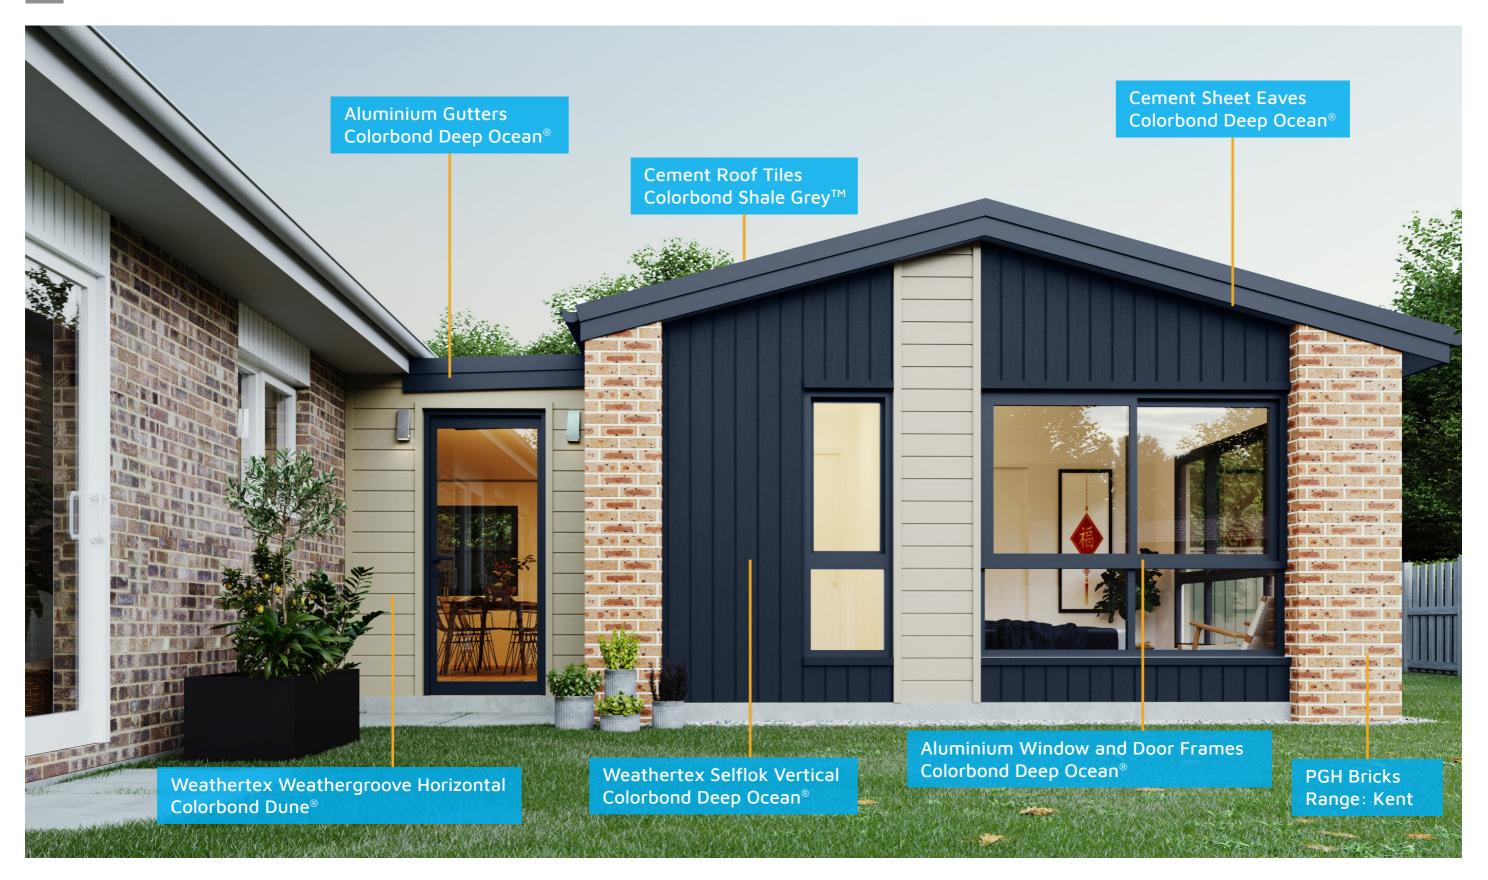

ACT Building Lic: 2012767



**Exterior View 1** 

# Design 1133





**Exterior View 2** 

# Design 1133









Design 1133 Aerial View





Design 1133 Exterior View





## Design 1133





#### Dimensional Floorplan





## Furniture Floorplan





#### Design 1133

An elevation is the height of the structure from ground level to the height of the roof.



NORTH ELEVATION



SOUTH ELEVATION



### Design 1133

An elevation is the height of the structure from ground level to the height of the roof.



WEST ELEVATION



EAST ELEVATION





**fixedpriceextensions.com.au** canberragrannyflatbuilders.com.au









MASTER BUILDERS ACT Building Lic: 2012767