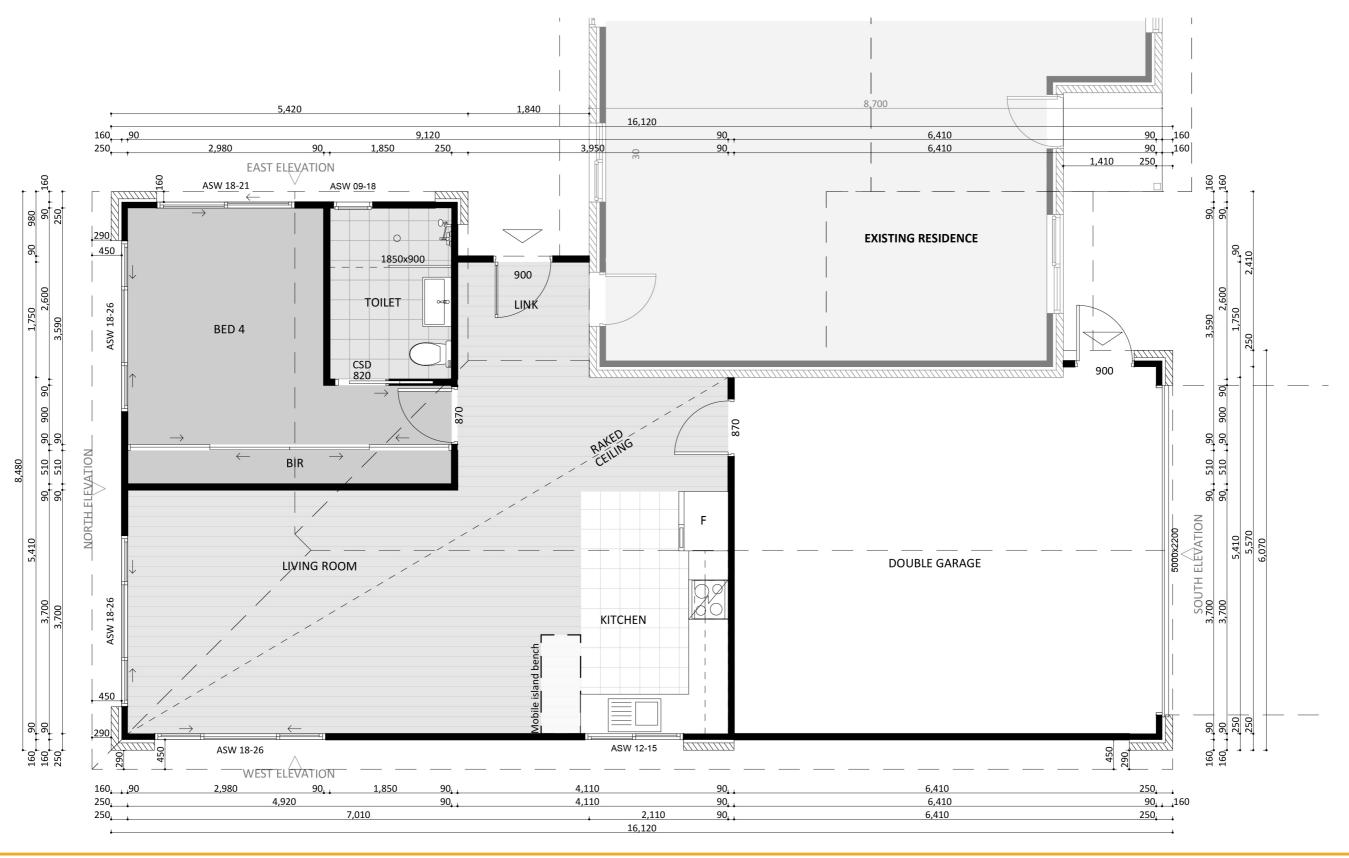

ACT Building Lic: 2012767



**Exterior View 1** 

# Design 1133





**Exterior View 2** 

# Design 1133









Design 1133 Aerial View





Design 1133 Exterior View





## Design 1133





#### Dimensional Floorplan





## Furniture Floorplan





#### Design 1133

An elevation is the height of the structure from ground level to the height of the roof.



NORTH ELEVATION



SOUTH ELEVATION



### Design 1133

An elevation is the height of the structure from ground level to the height of the roof.



WEST ELEVATION



EAST ELEVATION





**fixedpriceextensions.com.au** canberragrannyflatbuilders.com.au









MASTER BUILDERS ACT Building Lic: 2012767