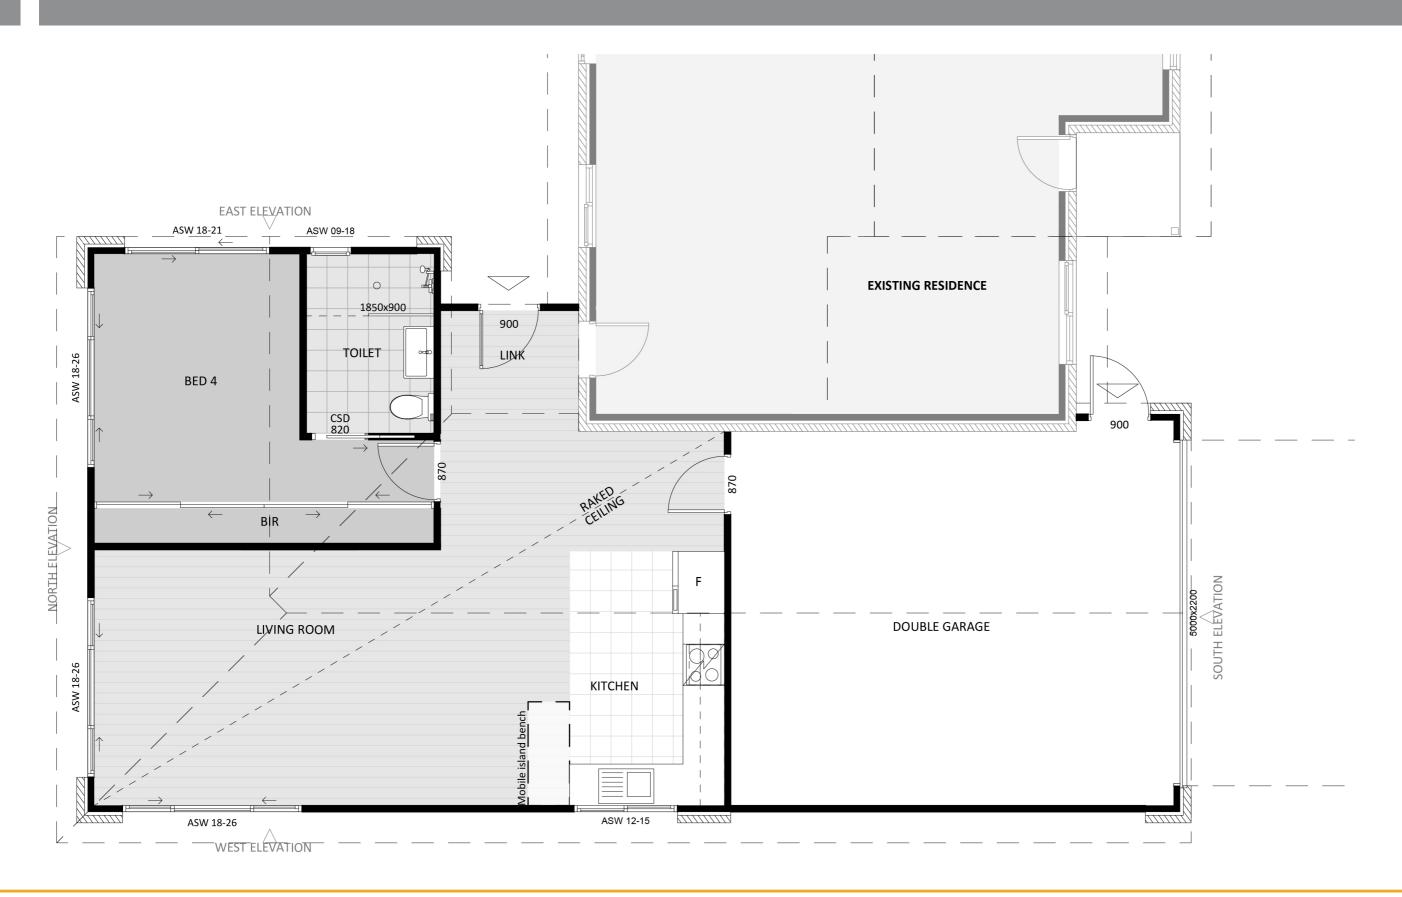

ACT Building Lic: 2012767



**Exterior View 1** 

# Design 1133





**Exterior View 2** 

# Design 1133









Design 1133 Aerial View





Design 1133 Exterior View





## Design 1133





#### Dimensional Floorplan





## Furniture Floorplan





#### Design 1133

An elevation is the height of the structure from ground level to the height of the roof.



NORTH ELEVATION



SOUTH ELEVATION



### Design 1133

An elevation is the height of the structure from ground level to the height of the roof.



WEST ELEVATION



EAST ELEVATION





**fixedpriceextensions.com.au** canberragrannyflatbuilders.com.au









MASTER BUILDERS ACT Building Lic: 2012767