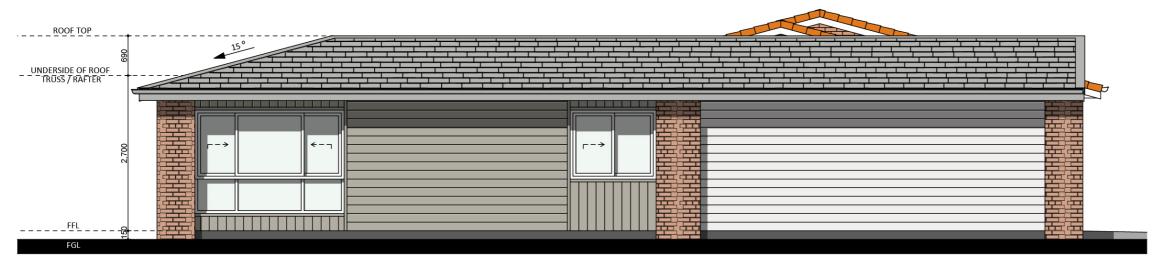

### Design 1133

An elevation is the height of the structure from ground level to the height of the roof.

WEST ELEVATION

EAST ELEVATION

**fixedpriceextensions.com.au** canberragrannyflatbuilders.com.au

MASTER BUILDERS ACT Building Lic: 2012767