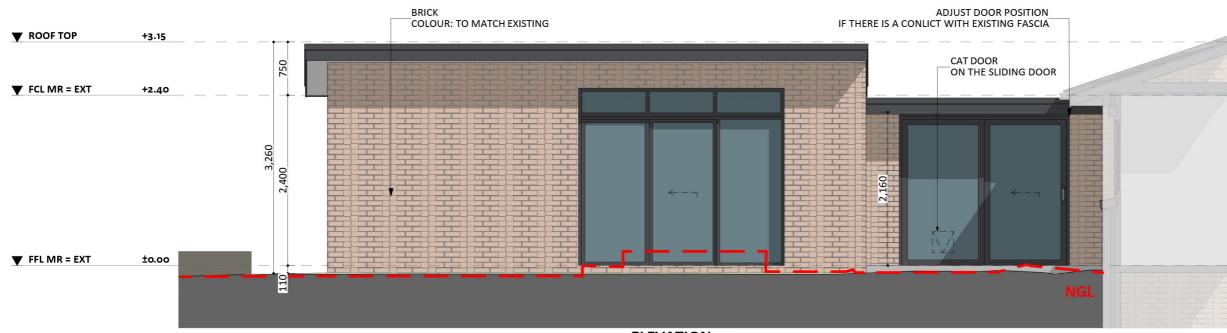

#### Elevations 1

An elevation is the height of the structure from ground level to the height of the roof.

**ELEVATION 03** 

Disclaimer: based on the alternative roof designs and roof covering that you may select and the profile of your block, these elevations are subject to potential change.