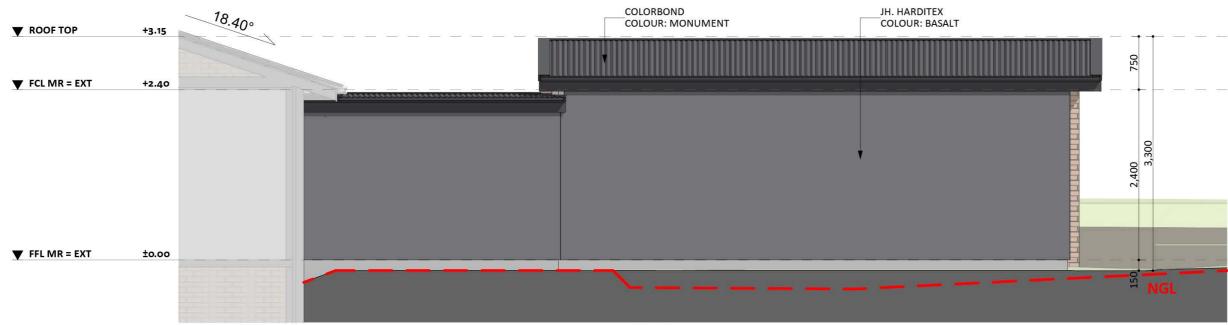

#### Elevations 1

An elevation is the height of the structure from ground level to the height of the roof.

**ELEVATION 03** 

Disclaimer: based on the alternative roof designs and roof covering that you may select and the profile of your block, these elevations are subject to potential change.