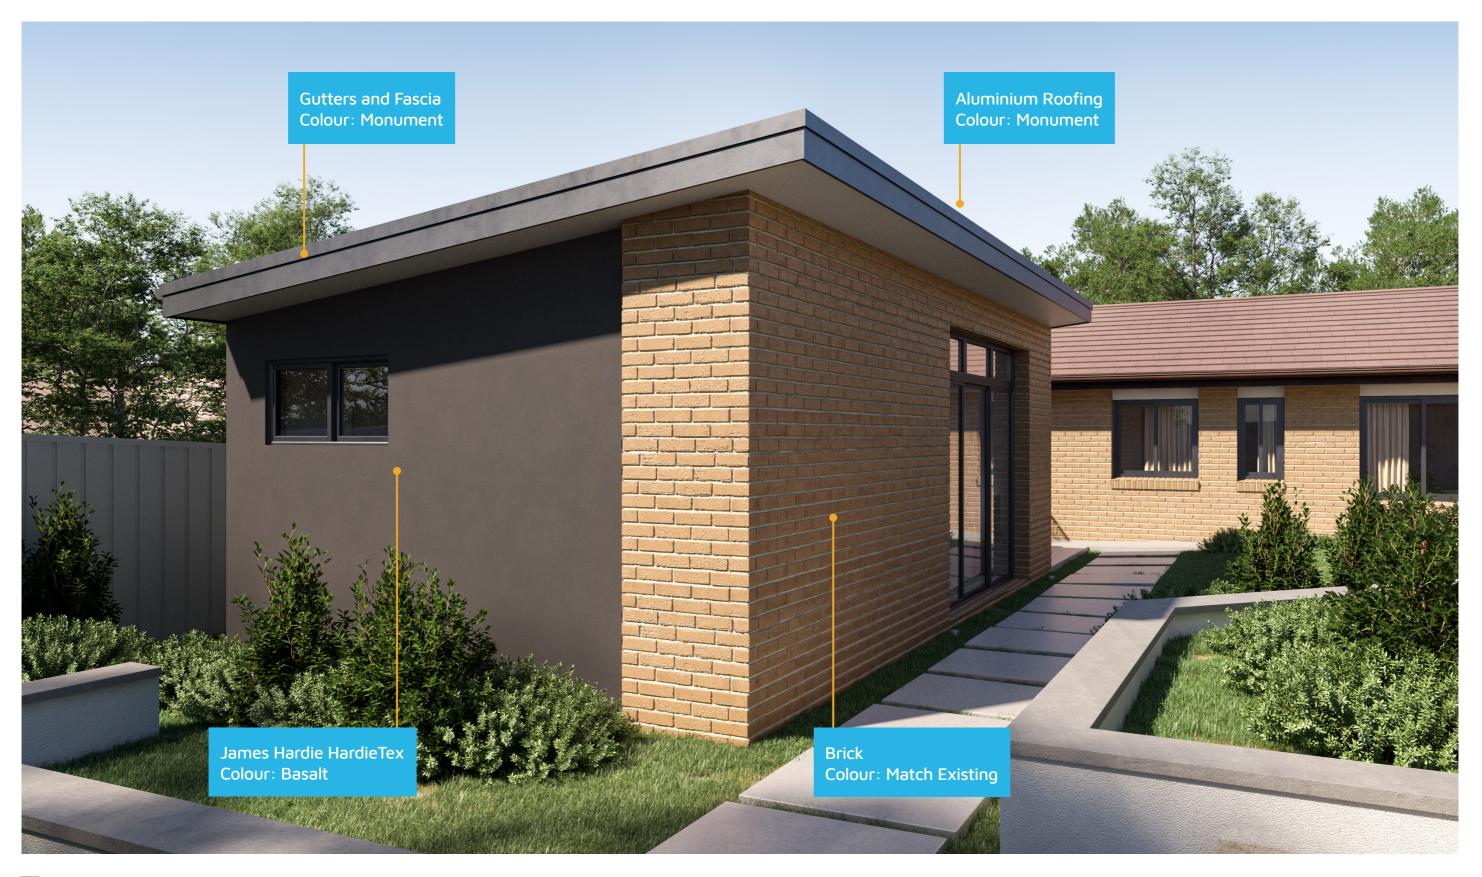

# **EXTENSIONS**



# Exterior View 2 - Twilight



#### **Exterior View 3**



#### **Exterior View 4**





#### Aerial View





FIXED PRICE EXTENSIONS

#### **Exterior View**





# Floorplan



**FIXED** PRICE **EXTENSIONS** 

#### Dimensional Floorplan

8





# Furniture Floorplan

9

An elevation is the height of the structure from ground level to the height of the roof.









Disclaimer: based on the alternative roof designs and roof covering that you may select and the profile of your block, these elevations are subject to potential change.

#### Elevations 1

An elevation is the height of the structure from ground level to the height of the roof.



**ELEVATION 03** 





Disclaimer: based on the alternative roof designs and roof covering that you may select and the profile of your block, these elevations are subject to potential change.

#### Elevations 2



#### fixedpriceextensions.com.au

canberragr