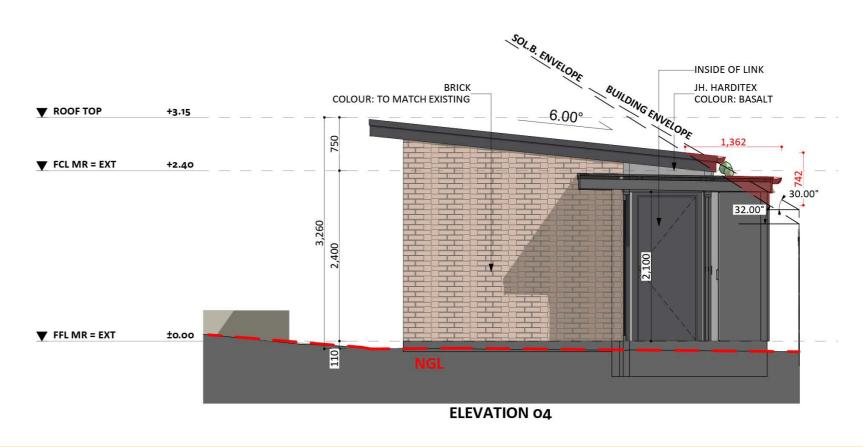

# **EXTENSIONS**



# Exterior View 2 - Twilight



#### **Exterior View 3**



#### **Exterior View 4**





#### Aerial View





FIXED PRICE EXTENSIONS

#### **Exterior View**





# Floorplan



**FIXED** PRICE **EXTENSIONS** 

#### Dimensional Floorplan

8





# Furniture Floorplan

9

An elevation is the height of the structure from ground level to the height of the roof.









Disclaimer: based on the alternative roof designs and roof covering that you may select and the profile of your block, these elevations are subject to potential change.

#### Elevations 1

An elevation is the height of the structure from ground level to the height of the roof.



**ELEVATION 03** 





Disclaimer: based on the alternative roof designs and roof covering that you may select and the profile of your block, these elevations are subject to potential change.

#### Elevations 2



#### fixedpriceextensions.com.au

canberragrannyflatbuilders.com.au

#### ∑ info@cgfb.com.au

#### **\$**1300 979 658