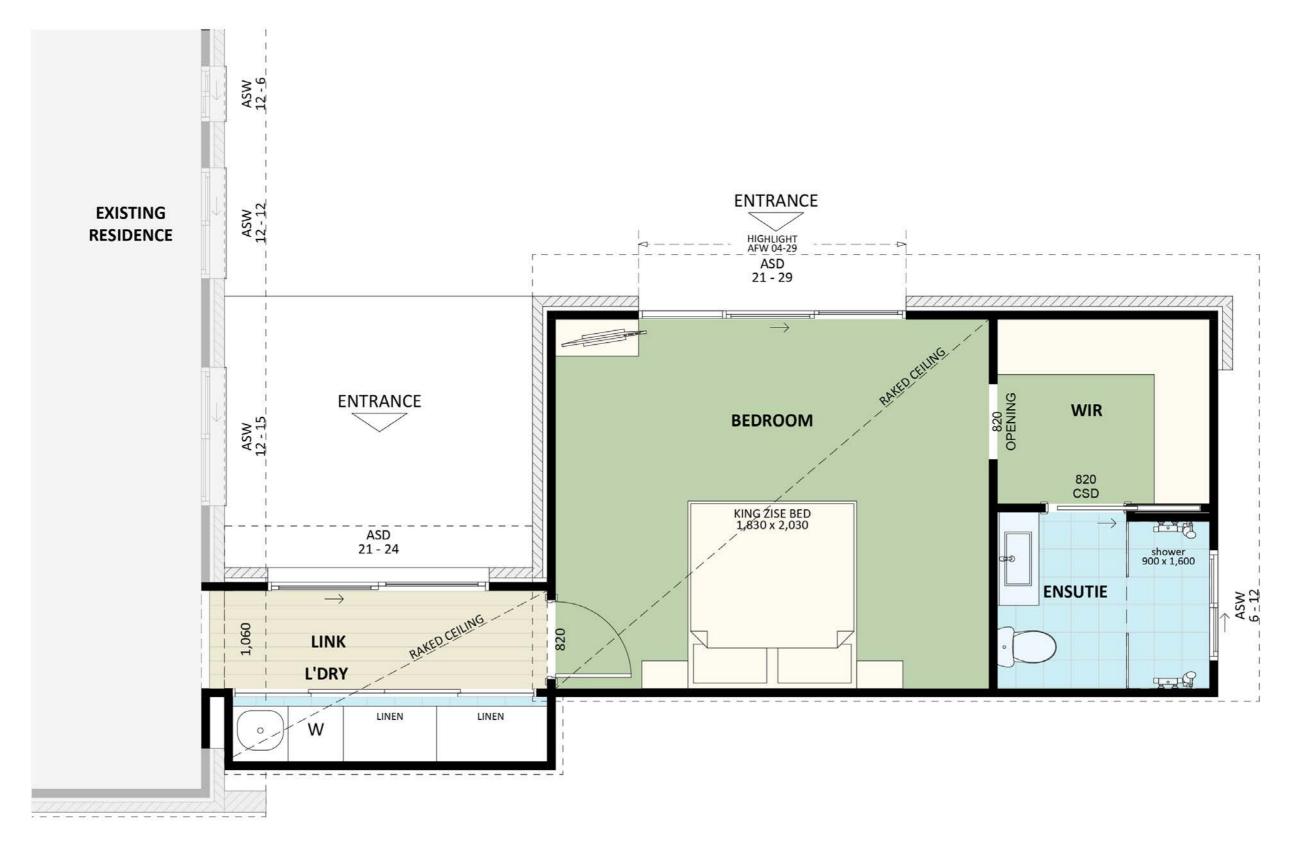

# Floorplan

**FIXED** PRICE **EXTENSIONS** 

#### Dimensional Floorplan

8

# Furniture Floorplan

9

An elevation is the height of the structure from ground level to the height of the roof.

Disclaimer: based on the alternative roof designs and roof covering that you may select and the profile of your block, these elevations are subject to potential change.