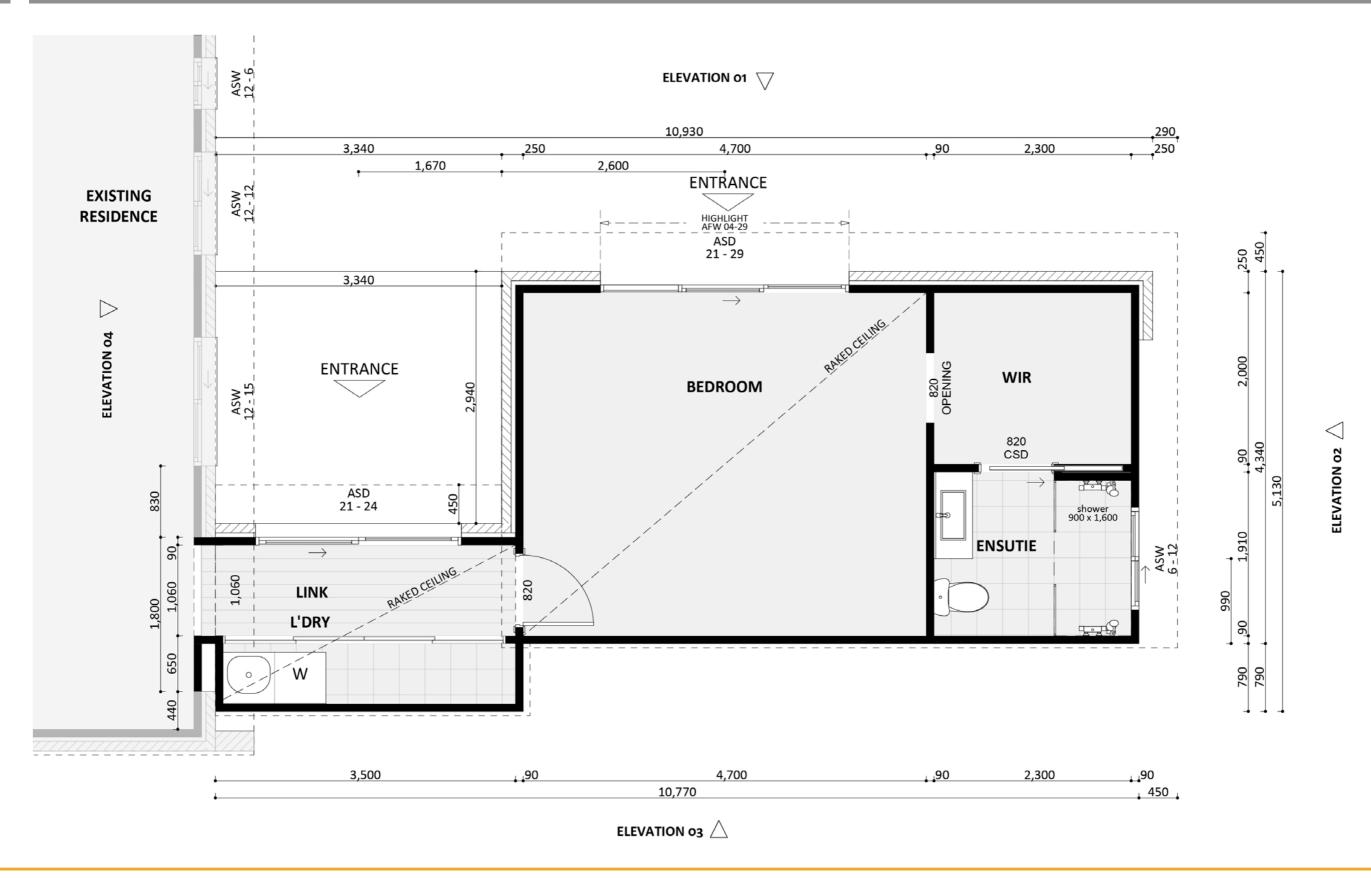

# **EXTENSIONS**



# Exterior View 2 - Twilight



#### **Exterior View 3**



#### **Exterior View 4**





#### Aerial View





FIXED PRICE EXTENSIONS

#### **Exterior View**





# Floorplan



**FIXED** PRICE **EXTENSIONS** 

#### Dimensional Floorplan

8





# Furniture Floorplan

9

An elevation is the height of the structure from ground level to the height of the roof.









Disclaimer: based on the alternative roof designs and roof covering that you may select and the profile of your block, these elevations are subject to potential change.

#### Elevations 1

An elevation is the height of the structure from ground level to the height of the roof.



**ELEVATION 03** 





Disclaimer: based on the alternative roof designs and roof covering that you may select and the profile of your block, these elevations are subject to potential change.

#### Elevations 2



#### fixedpriceextensions.com.au

canberragrannyflatbuilders.com.au

#### ∑ info@cgfb.com.au

#### **\$**1300 9