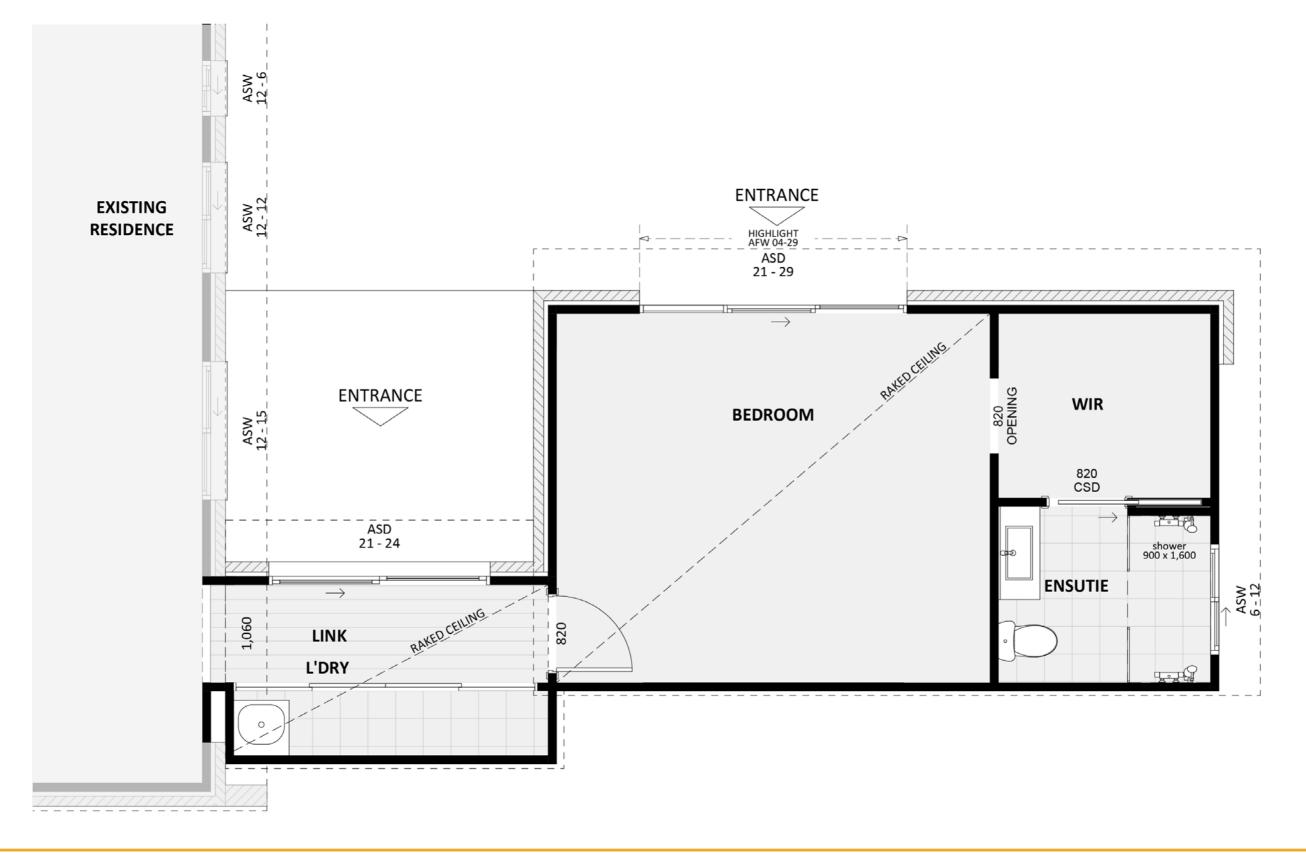

# **EXTENSIONS**



# Exterior View 2 - Twilight



#### **Exterior View 3**



#### **Exterior View 4**





#### Aerial View





FIXED PRICE EXTENSIONS

#### **Exterior View**





# Floorplan



**FIXED** PRICE **EXTENSIONS** 

#### Dimensional Floorplan

8





# Furniture Floorplan

9

An elevation is the height of the structure from ground level to the height of the roof.









Disclaimer: based on the alternative roof designs and roof covering that you may select and the profile of your block, these elevations are subject to potential change.

#### Elevations 1

An elevation is the height of the structure from ground level to the height of the roof.



**ELEVATION 03** 





Disclaimer: based on the alternative roof designs and roof covering that you may select and the profile of your block, these elevations are subject to potential change.

#### Elevations 2



#### fixedpriceextensions.com.au

canberragrannyflatbuilders.com.au

#### ∑ info@cgfb.com.au