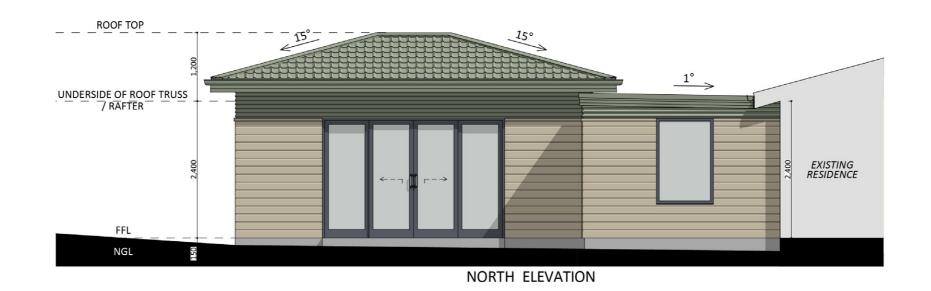

#### Furniture Floorplan

An elevation is the height of the structure from ground level to the height of the roof.

WEST ELEVATION

Disclaimer: based on the alternative roof designs and roof covering that you may select and the profile of your block, these elevations are subject to potential change.

#### 10

Elevations 1

WEST ELEVATION

Disclaimer: based on the alternative roof designs and roof covering that you may select and the profile of your block, these elevations are subject to potential change.