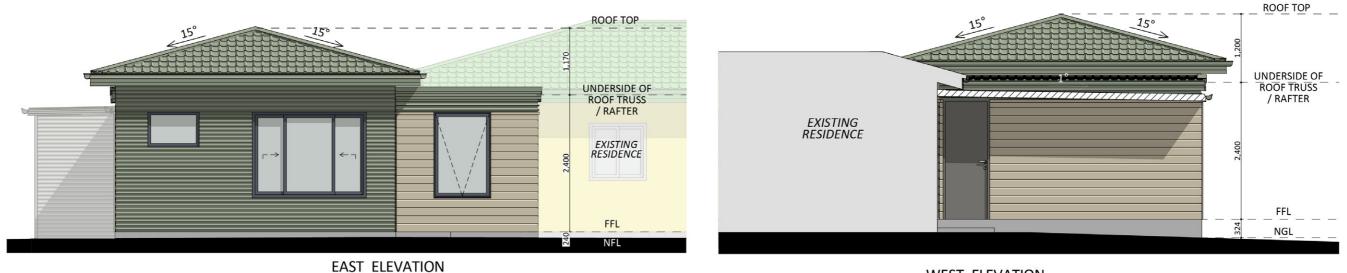

#### Furniture Floorplan

An elevation is the height of the structure from ground level to the height of the roof.

WEST ELEVATION

Disclaimer: based on the alternative roof designs and roof covering that you may select and the profile of your block, these elevations are subject to potential change.

#### 10

Elevations 1

WEST ELEVATION

Disclaimer: based on the alternative roof designs and roof covering that you may select and the profile of your block, these elevations are subject to potential change.