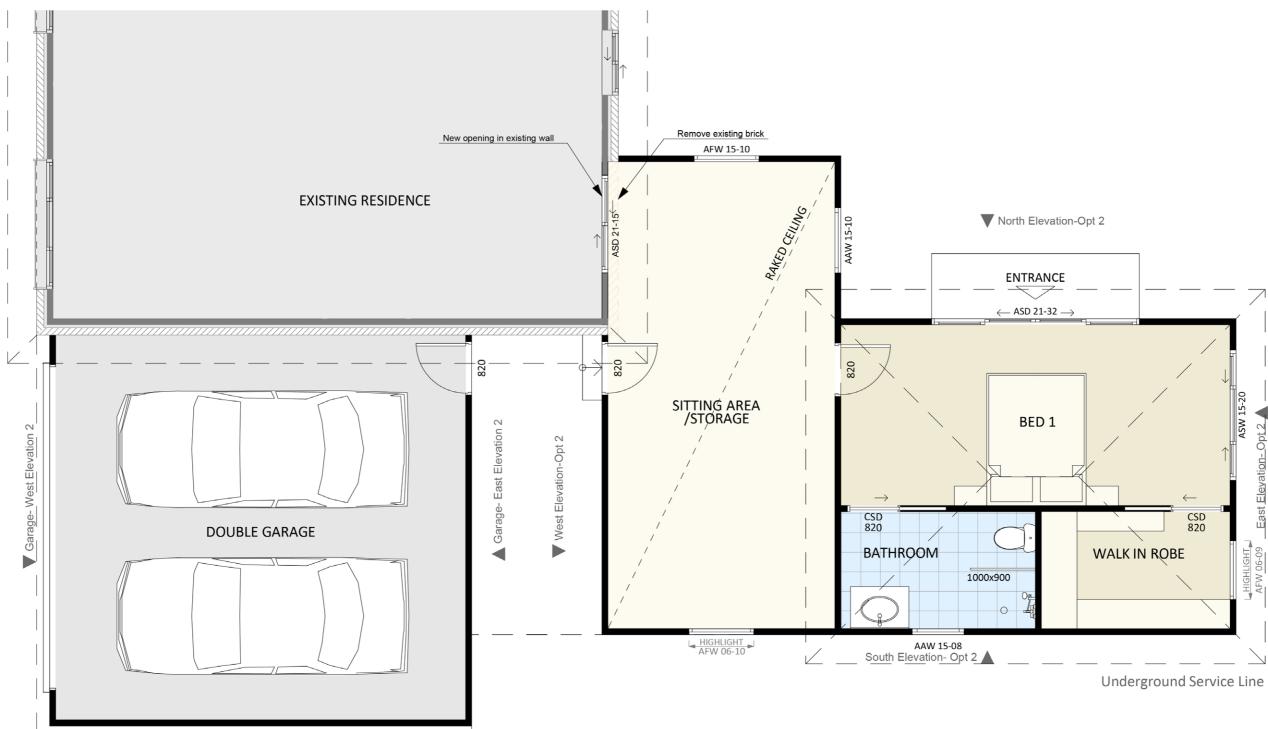

**FIXED** 

# PRICE **EXTENSIONS**



FIXED PRICE EXTENSIONS

#### **Exterior View 1**



FIXED PRICE EXTENSIONS

#### Exterior View 2



FIXED PRICE EXTENSIONS

#### **Exterior View 3**



#### Aerial View 4



FIXED PRICE EXTENSIONS

#### **Exterior Design**







#### Floorplan



#### Dimensional Floorplan



#### Furniture Floorplan

An elevation is the height of the structure from ground level to the height of the roof.





WEST ELEVATION

Disclaimer: based on the alternative roof designs and roof covering that you may select and the profile of your block, these elevations are subject to potential change.

#### 10

Elevations 1



WEST ELEVATION





Disclaimer: based on the alternative roof designs and roof covering that you may select and the profile of your block, these elevations are subject to potential change.





#### fixedpriceextensions.com.au

canberragrannyflatbuilders.com.au

#### ∑ info@cgfb.com.au

#### **\$**1300 979 658