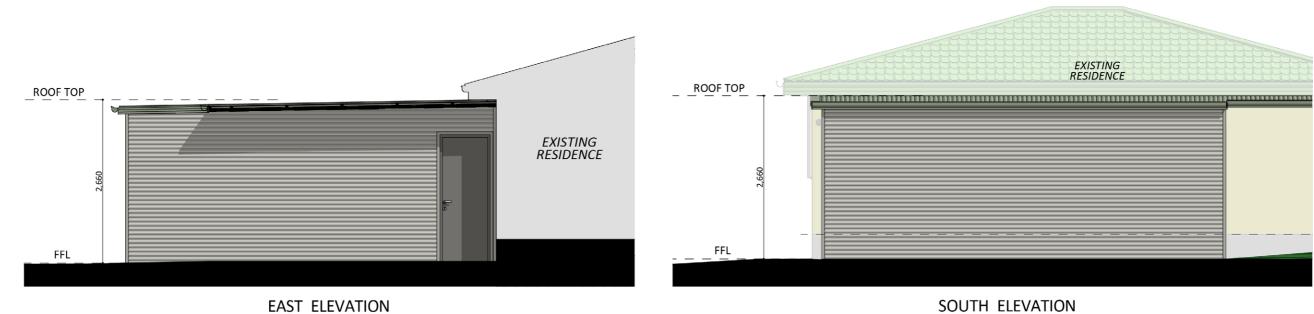

#### Furniture Floorplan

An elevation is the height of the structure from ground level to the height of the roof.

WEST ELEVATION

Disclaimer: based on the alternative roof designs and roof covering that you may select and the profile of your block, these elevations are subject to potential change.

#### 10

Elevations 1

WEST ELEVATION

Disclaimer: based on the alternative roof designs and roof covering that you may select and the profile of your block, these elevations are subject to potential change.