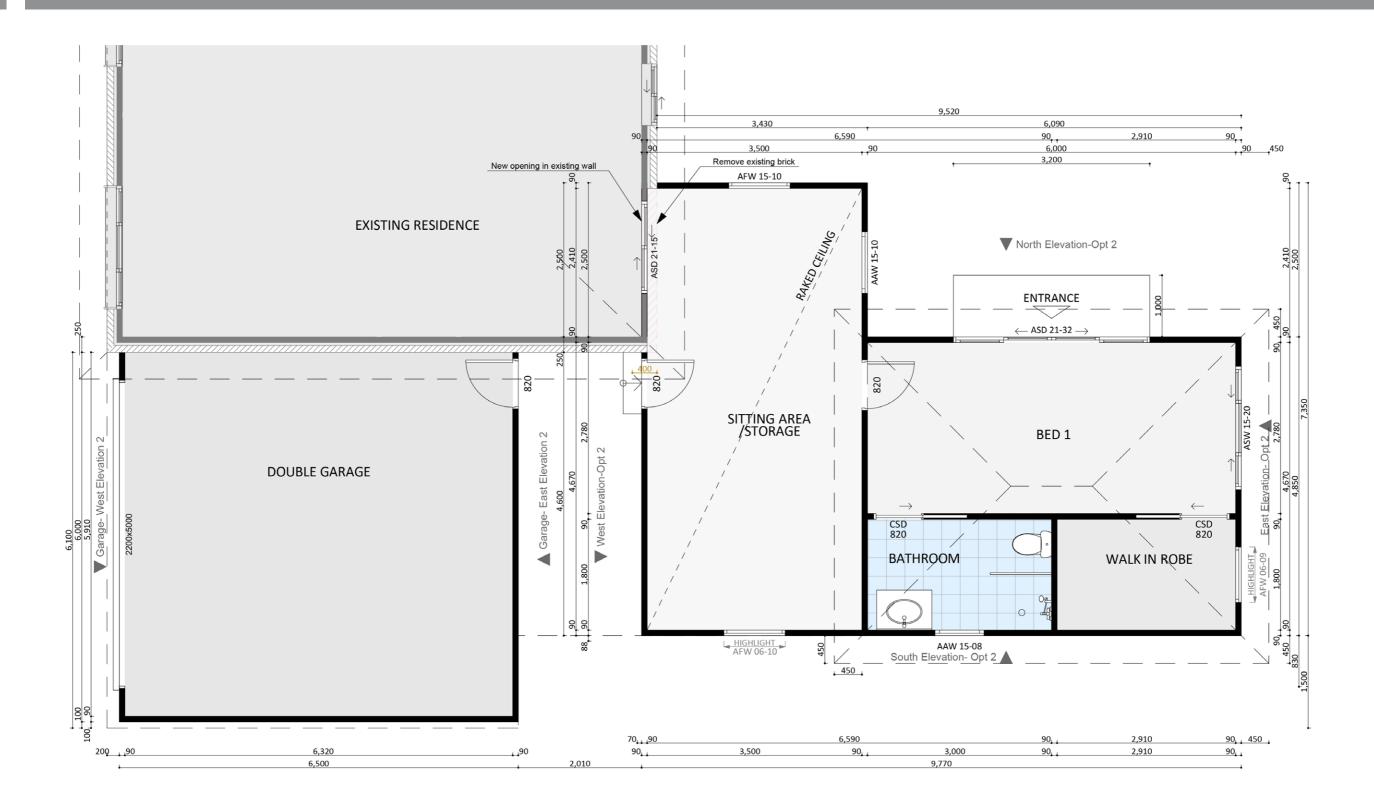

**FIXED** 

# PRICE **EXTENSIONS**



FIXED PRICE EXTENSIONS

#### **Exterior View 1**



FIXED PRICE EXTENSIONS

#### Exterior View 2



FIXED PRICE EXTENSIONS

#### **Exterior View 3**



#### Aerial View 4



FIXED PRICE EXTENSIONS

#### **Exterior Design**







#### Floorplan



#### Dimensional Floorplan



#### Furniture Floorplan

An elevation is the height of the structure from ground level to the height of the roof.





WEST ELEVATION

Disclaimer: based on the alternative roof designs and roof covering that you may select and the profile of your block, these elevations are subject to potential change.

#### 10

Elevations 1



WEST ELEVATION





Disclaimer: based on the alternative roof designs and roof covering that you may select and the profile of your block, these elevations are subject to potential change.





#### fixedpriceextensions.com.au

canberragrannyflatbuilders.com.au

#### ∑ info@cgfb.com.au

#### **\$**1300 979 658