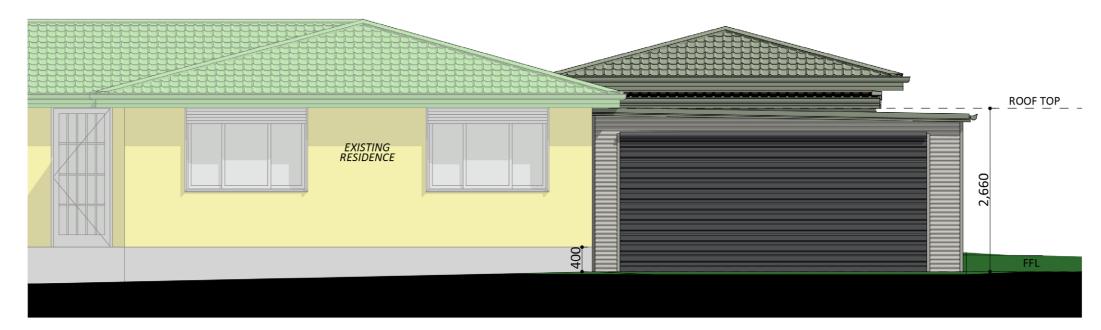

#### Furniture Floorplan

An elevation is the height of the structure from ground level to the height of the roof.

WEST ELEVATION

Disclaimer: based on the alternative roof designs and roof covering that you may select and the profile of your block, these elevations are subject to potential change.

#### 10

Elevations 1

WEST ELEVATION

Disclaimer: based on the alternative roof designs and roof covering that you may select and the profile of your block, these elevations are subject to potential change.