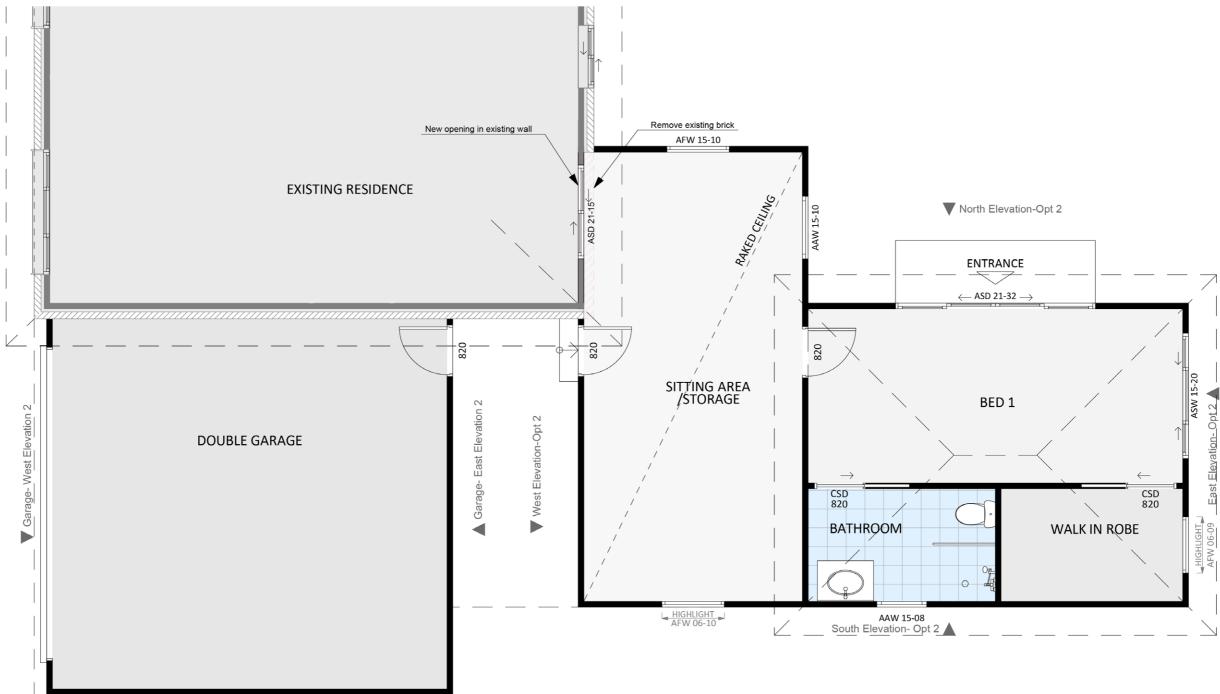

**FIXED** 

# PRICE **EXTENSIONS**



FIXED PRICE EXTENSIONS

#### **Exterior View 1**



FIXED PRICE EXTENSIONS

#### Exterior View 2



FIXED PRICE EXTENSIONS

#### **Exterior View 3**



#### Aerial View 4



FIXED PRICE EXTENSIONS

#### **Exterior Design**







#### Floorplan



#### Dimensional Floorplan



#### Furniture Floorplan

An elevation is the height of the structure from ground level to the height of the roof.





WEST ELEVATION

Disclaimer: based on the alternative roof designs and roof covering that you may select and the profile of your block, these elevations are subject to potential change.

#### 10

Elevations 1



WEST ELEVATION





Disclaimer: based on the alternative roof designs and roof covering that you may select and the profile of your block, these elevations are subject to potential change.





#### fixedpriceextensions.com.au

canberragrannyflatbuilders.com.au

#### ∑ info@cgfb.com.au

#### **\$**1300 979 658