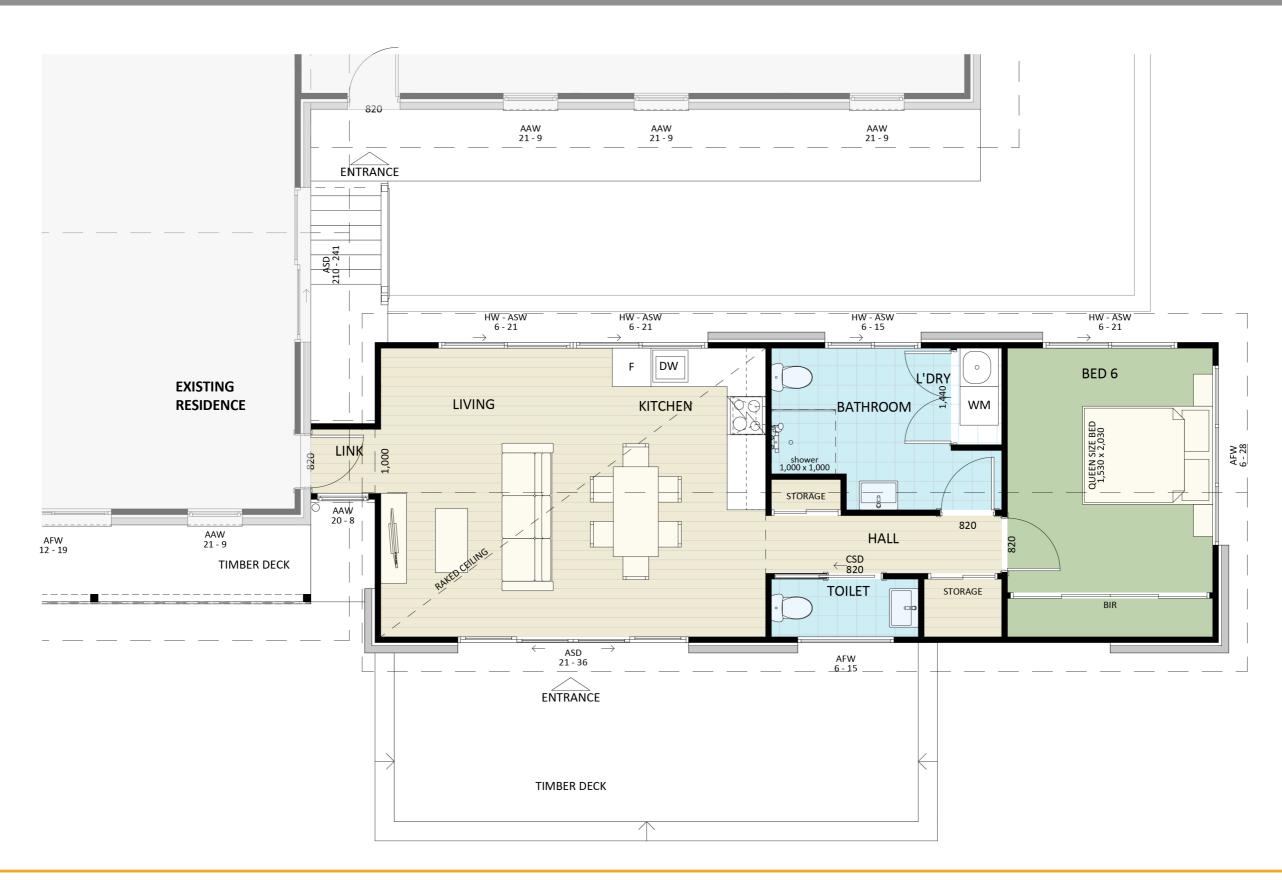

## Floorplan

## Dimensional Floorplan

FIXED PRICE EXTENSIONS

## Furniture Floorplan

An elevation is the height of the structure from ground level to the height of the roof.

Disclaimer: based on the alternative roof designs and roof covering that you may select and the profile of your block, these elevations are subject to potential change.