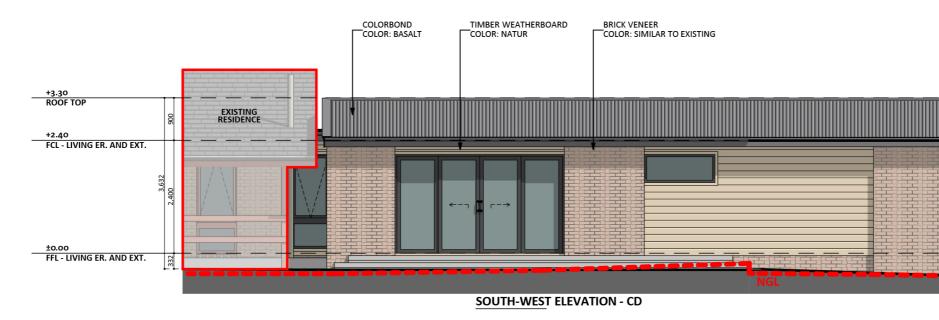

#### Elevations 1

An elevation is the height of the structure from ground level to the height of the roof.

Disclaimer: based on the alternative roof designs and roof covering that you may select and the profile of your block, these elevations are subject to potential change.