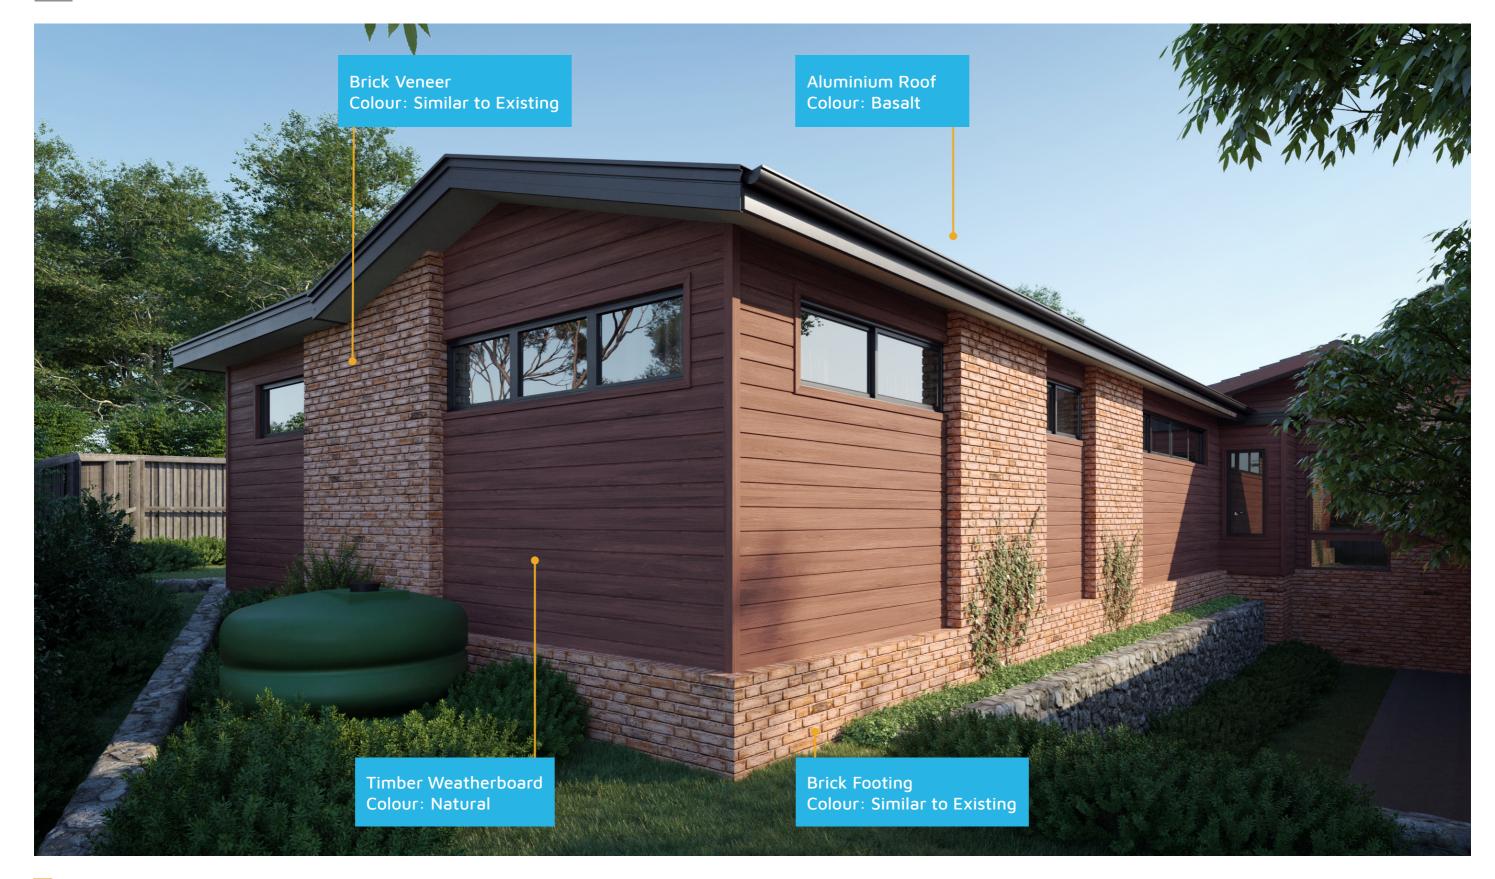

# **EXTENSIONS**



#### **Exterior View 1**



#### **Exterior View 2**



## Exterior View 3 - Twilight





#### Aerial View



FIXED PRICE EXTENSIONS

#### **Exterior View**





FIXED PRICE EXTENSIONS

## Floorplan

## Dimensional Floorplan



FIXED PRICE EXTENSIONS



## Furniture Floorplan

An elevation is the height of the structure from ground level to the height of the roof.



Disclaimer: based on the alternative roof designs and roof covering that you may select and the profile of your block, these elevations are subject to potential change.

#### Elevations 1



An elevation is the height of the structure from ground level to the height of the roof.







Disclaimer: based on the alternative roof designs and roof covering that you may select and the profile of your block, these elevations are subject to potential change.





#### fixedpriceextensions.com.au

canberragrannyflatbuilders.com.au

#### ∑ i