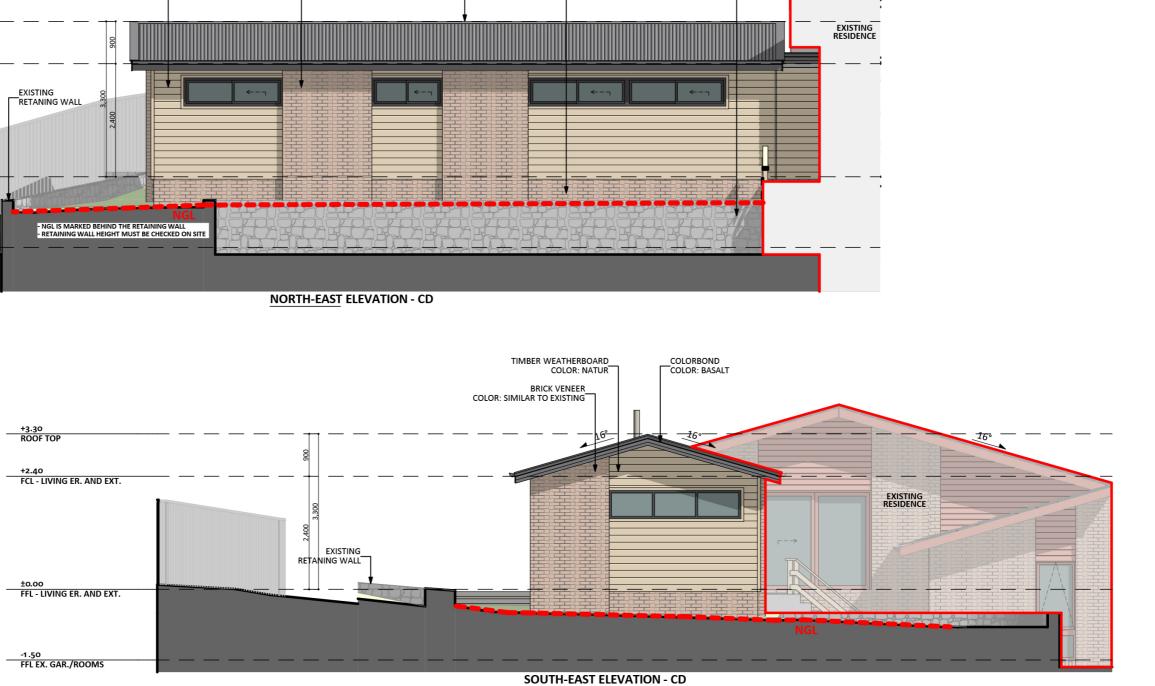

#### Elevations 1

An elevation is the height of the structure from ground level to the height of the roof.

Disclaimer: based on the alternative roof designs and roof covering that you may select and the profile of your block, these elevations are subject to potential change.