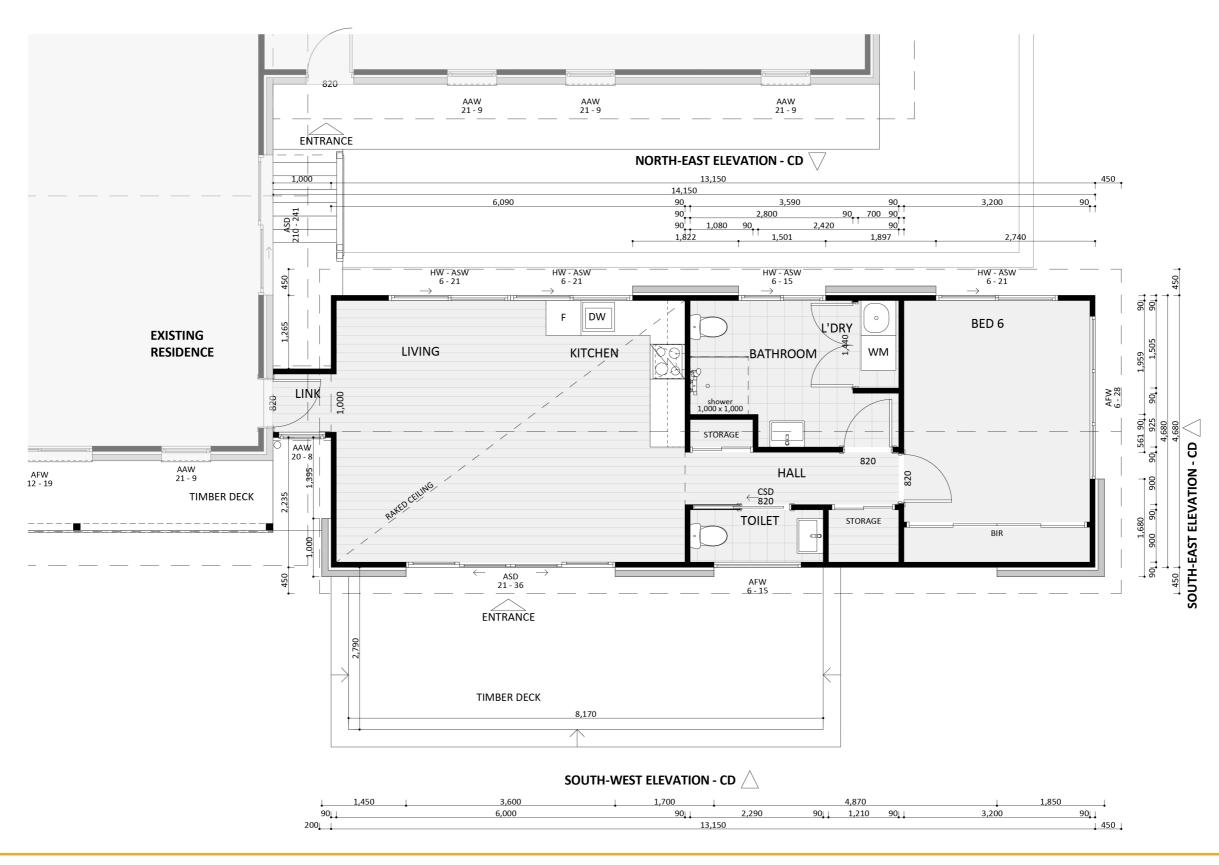

## Dimensional Floorplan

FIXED PRICE EXTENSIONS

#### Elevations 1

An elevation is the height of the structure from ground level to the height of the roof.

Disclaimer: based on the alternative roof designs and roof covering that you may select and the profile of your block, these elevations are subject to potential change.