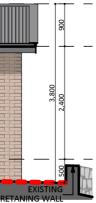

#### Elevations 1

An elevation is the height of the structure from ground level to the height of the roof.

Disclaimer: based on the alternative roof designs and roof covering that you may select and the profile of your block, these elevations are subject to potential change.