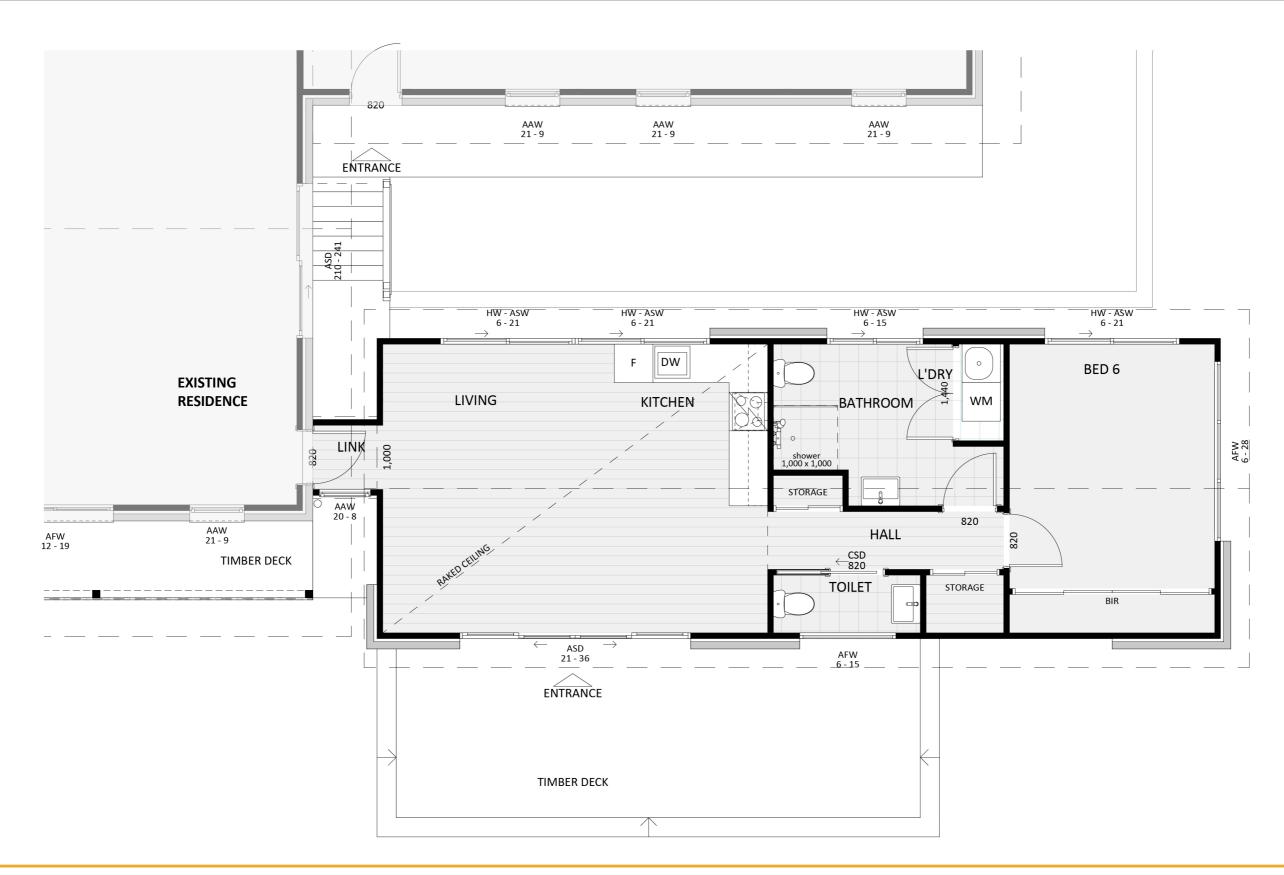

# **EXTENSIONS**



#### **Exterior View 1**



#### **Exterior View 2**



## Exterior View 3 - Twilight





#### Aerial View



FIXED PRICE EXTENSIONS

#### **Exterior View**





FIXED PRICE EXTENSIONS

## Floorplan

## Dimensional Floorplan



FIXED PRICE EXTENSIONS



## Furniture Floorplan

An elevation is the height of the structure from ground level to the height of the roof.



Disclaimer: based on the alternative roof designs and roof covering that you may select and the profile of your block, these elevations are subject to potential change.

#### Elevations 1



An elevation is the height of the structure from ground level to the height of the roof.







Disclaimer: based on the alternative roof designs and roof covering that you may select and the profile of your block, these elevations are subject to potential change.





#### fixedpriceextensions.com.au

canberragrannyflatbuilders.com.au

#### ∑ info@cgfb.com.au

### **\$**1300 979 658