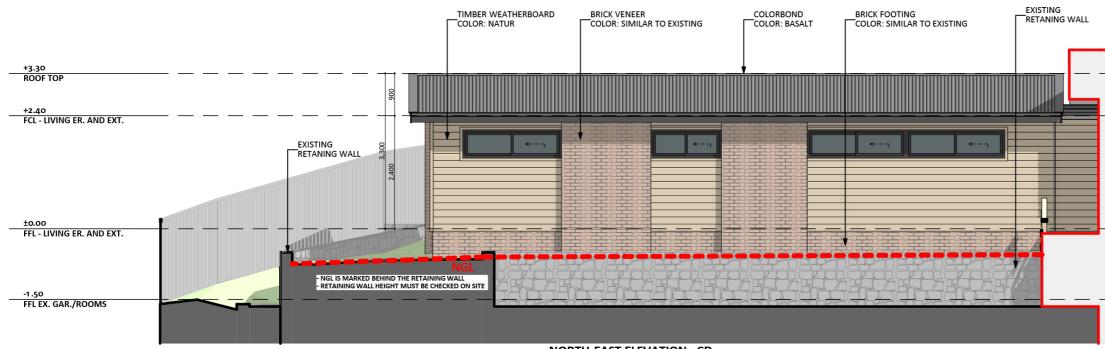

#### Elevations 1

An elevation is the height of the structure from ground level to the height of the roof.

Disclaimer: based on the alternative roof designs and roof covering that you may select and the profile of your block, these elevations are subject to potential change.