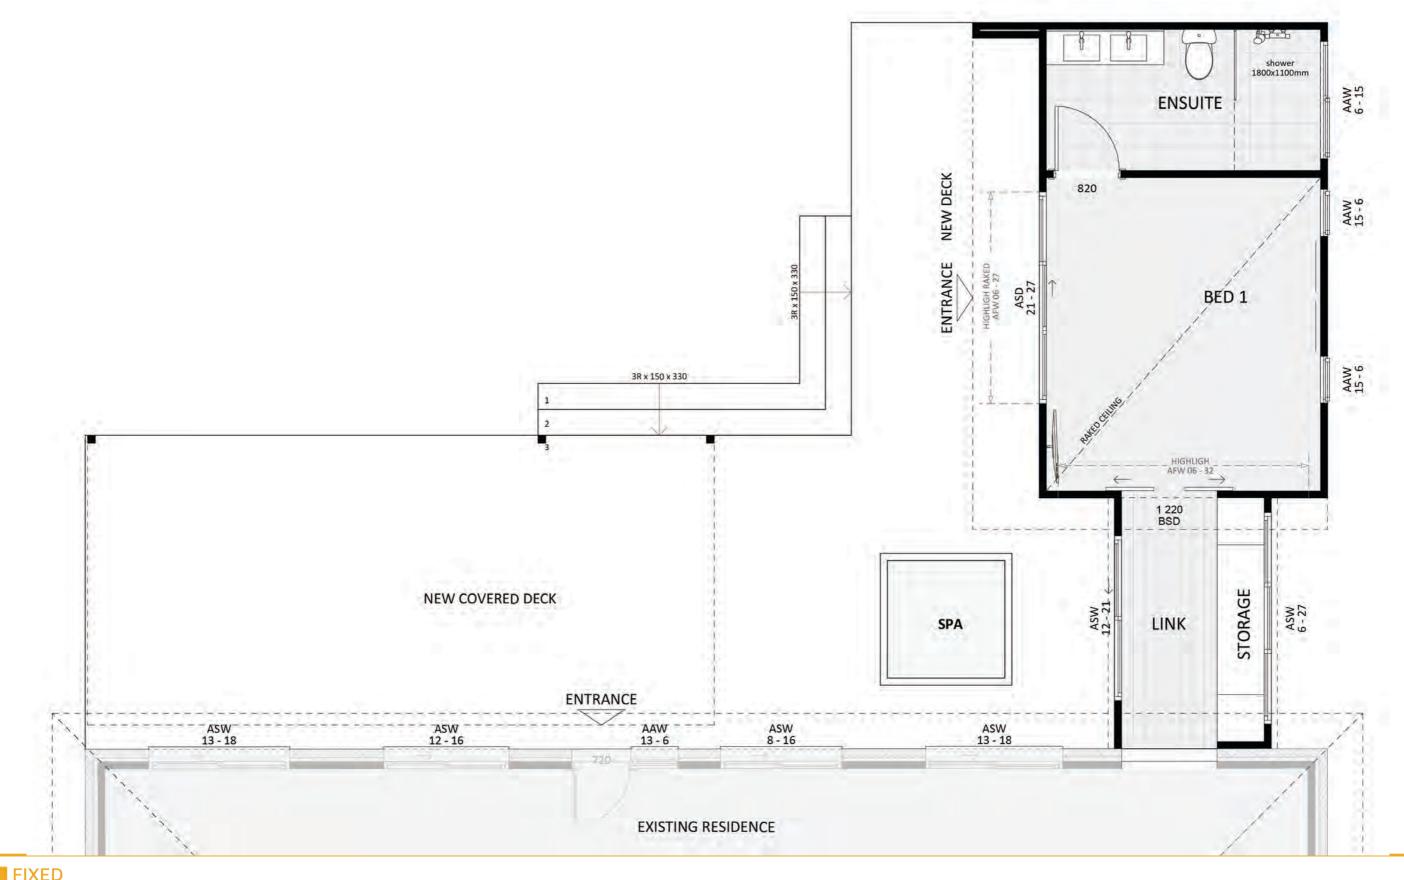

PRICE

# **FIXED EXTENSIONS**





#### **Exterior View 1**



#### **Exterior View 2**













#### Exterior View 4 - Twilight



#### Exterior View 5 - Twilight







#### Aerial View



FIXED PRICE EXTENSIONS

#### **Exterior View**

8



FIXED PRICE EXTENSIONS

#### Floorplan

9

#### Dimensional Floorplan







FIXED PRICE EXTENSIONS

## Furniture Floorplan

An elevation is the height of the structure from ground level to the height of the roof.





Disclaimer: based on the alternative roof designs and roof covering that you may select and the profile of your block, these elevations are subject to potential change.

#### Elevations 1



An elevation is the height of the structure from ground level to the height of the roof.









Disclaimer: based on the alternative roof designs and roof covering that you may select and the profile of your block, these elevations are subject to potential change.

#### Elevations 2



#### fixedpriceextensions.com.au

canberragrannyflatbuilders.com.au

#### ∑ info@cgfb.com.au

**\$*