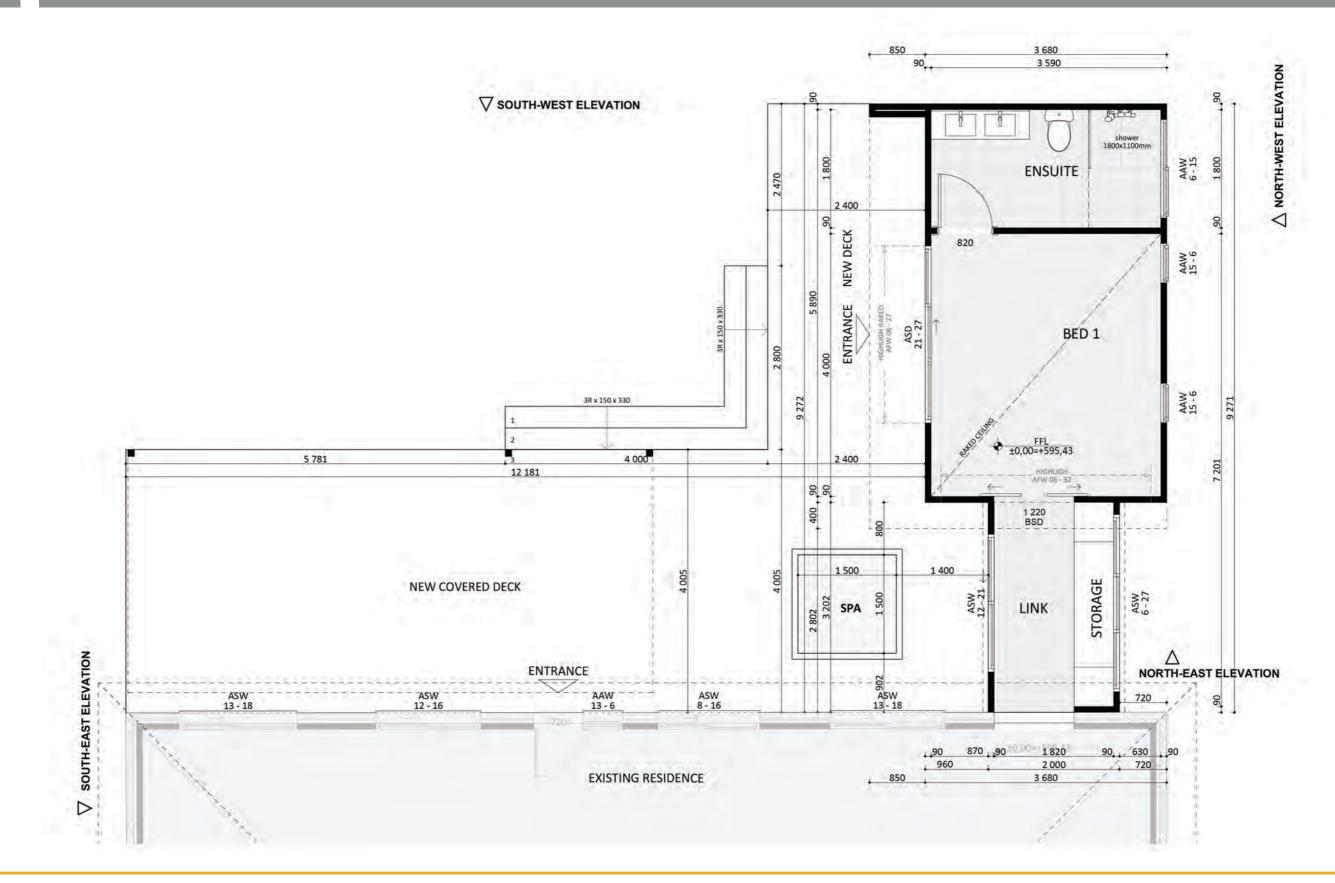

PRICE

# **FIXED EXTENSIONS**





#### **Exterior View 1**



#### **Exterior View 2**













#### Exterior View 4 - Twilight



#### Exterior View 5 - Twilight







#### Aerial View



FIXED PRICE EXTENSIONS

#### **Exterior View**

8



FIXED PRICE EXTENSIONS

#### Floorplan

9

#### Dimensional Floorplan







FIXED PRICE EXTENSIONS

## Furniture Floorplan

An elevation is the height of the structure from ground level to the height of the roof.





Disclaimer: based on the alternative roof designs and roof covering that you may select and the profile of your block, these elevations are subject to potential change.

#### Elevations 1



An elevation is the height of the structure from ground level to the height of the roof.









Disclaimer: based on the alternative roof designs and roof covering that you may select and the profile of your block, these elevations are subject to potential change.

#### Elevations 2



#### fixedpriceextensions.com.au

canberragrannyflatbuilders.com.au

#### ∑ info@cgfb.com.au

**\$**1300 979 658