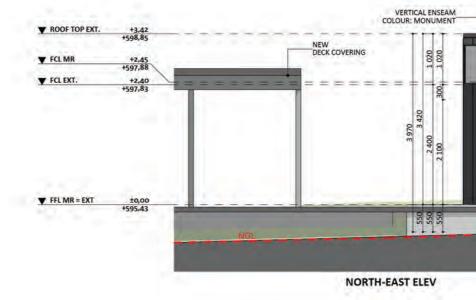

#### Elevations 1

An elevation is the height of the structure from ground level to the height of the roof.

Disclaimer: based on the alternative roof designs and roof covering that you may select and the profile of your block, these elevations are subject to potential change.

#### Elevations 2