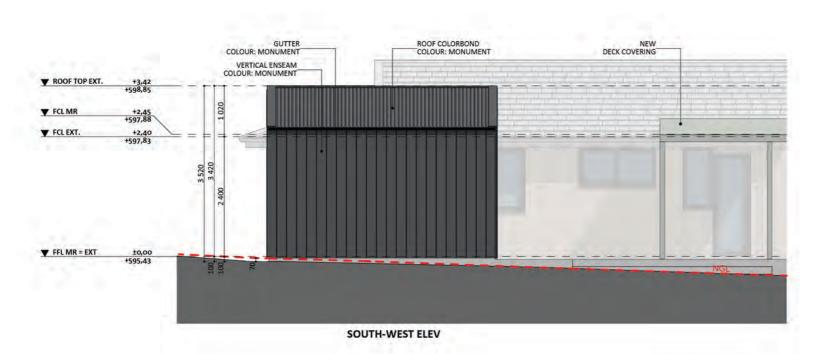

#### Elevations 1

An elevation is the height of the structure from ground level to the height of the roof.

Disclaimer: based on the alternative roof designs and roof covering that you may select and the profile of your block, these elevations are subject to potential change.