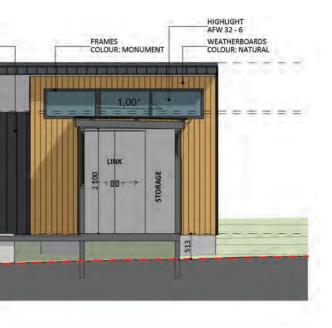

#### Elevations 1

An elevation is the height of the structure from ground level to the height of the roof.

Disclaimer: based on the alternative roof designs and roof covering that you may select and the profile of your block, these elevations are subject to potential change.

#### Elevations 2