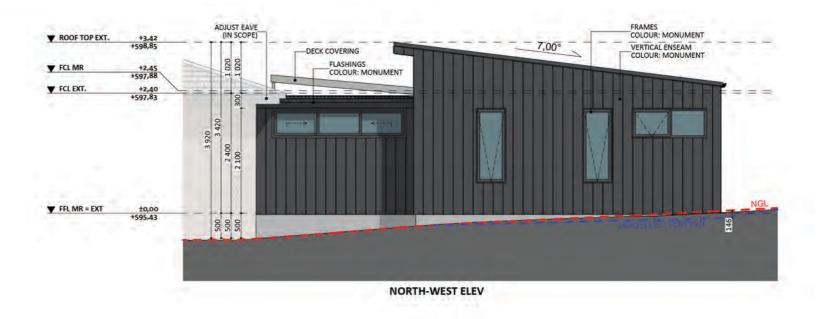

#### Elevations 1

An elevation is the height of the structure from ground level to the height of the roof.

Disclaimer: based on the alternative roof designs and roof covering that you may select and the profile of your block, these elevations are subject to potential change.