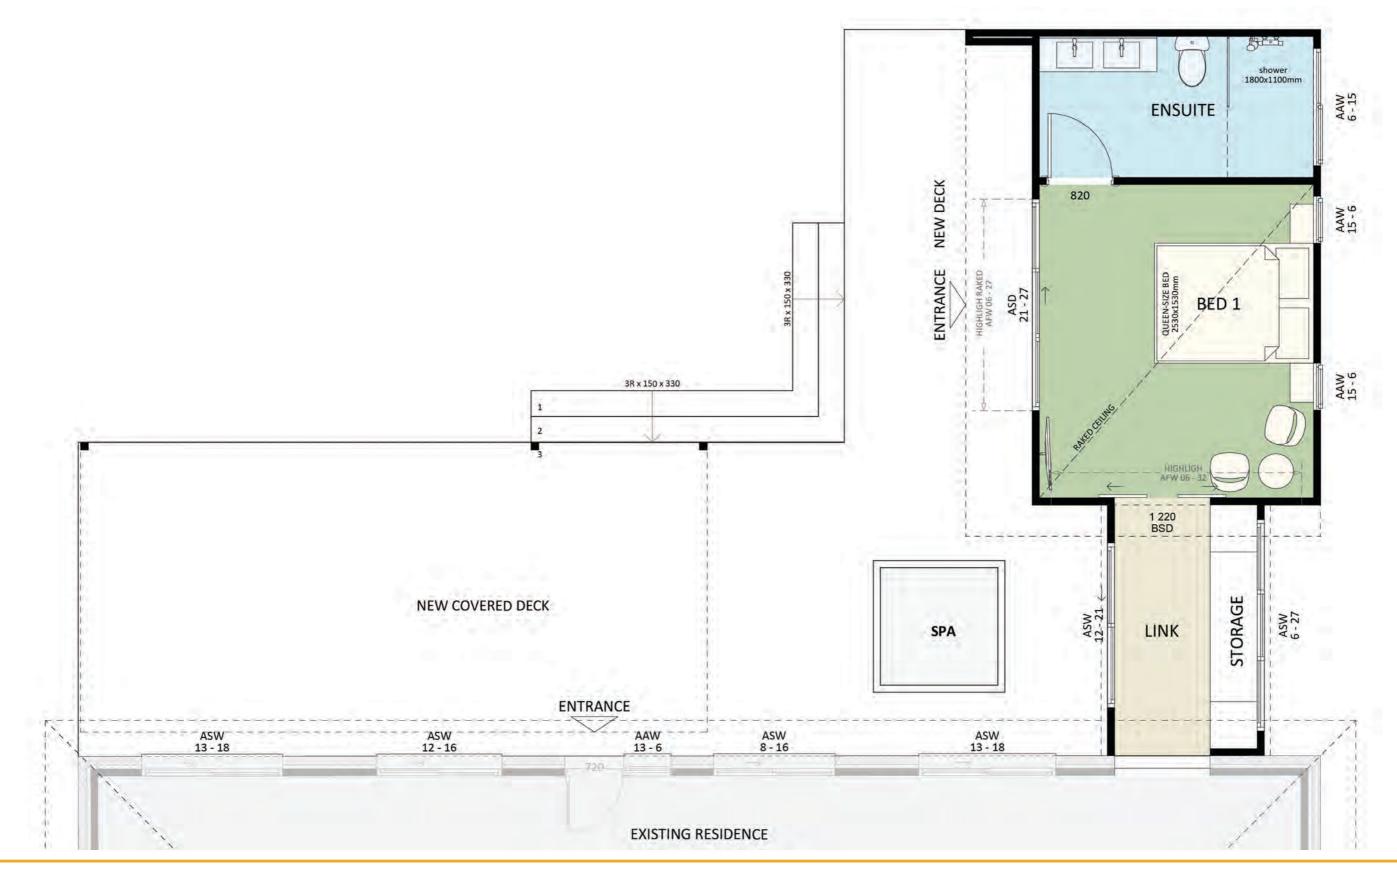

## Furniture Floorplan

An elevation is the height of the structure from ground level to the height of the roof.

Disclaimer: based on the alternative roof designs and roof covering that you may select and the profile of your block, these elevations are subject to potential change.