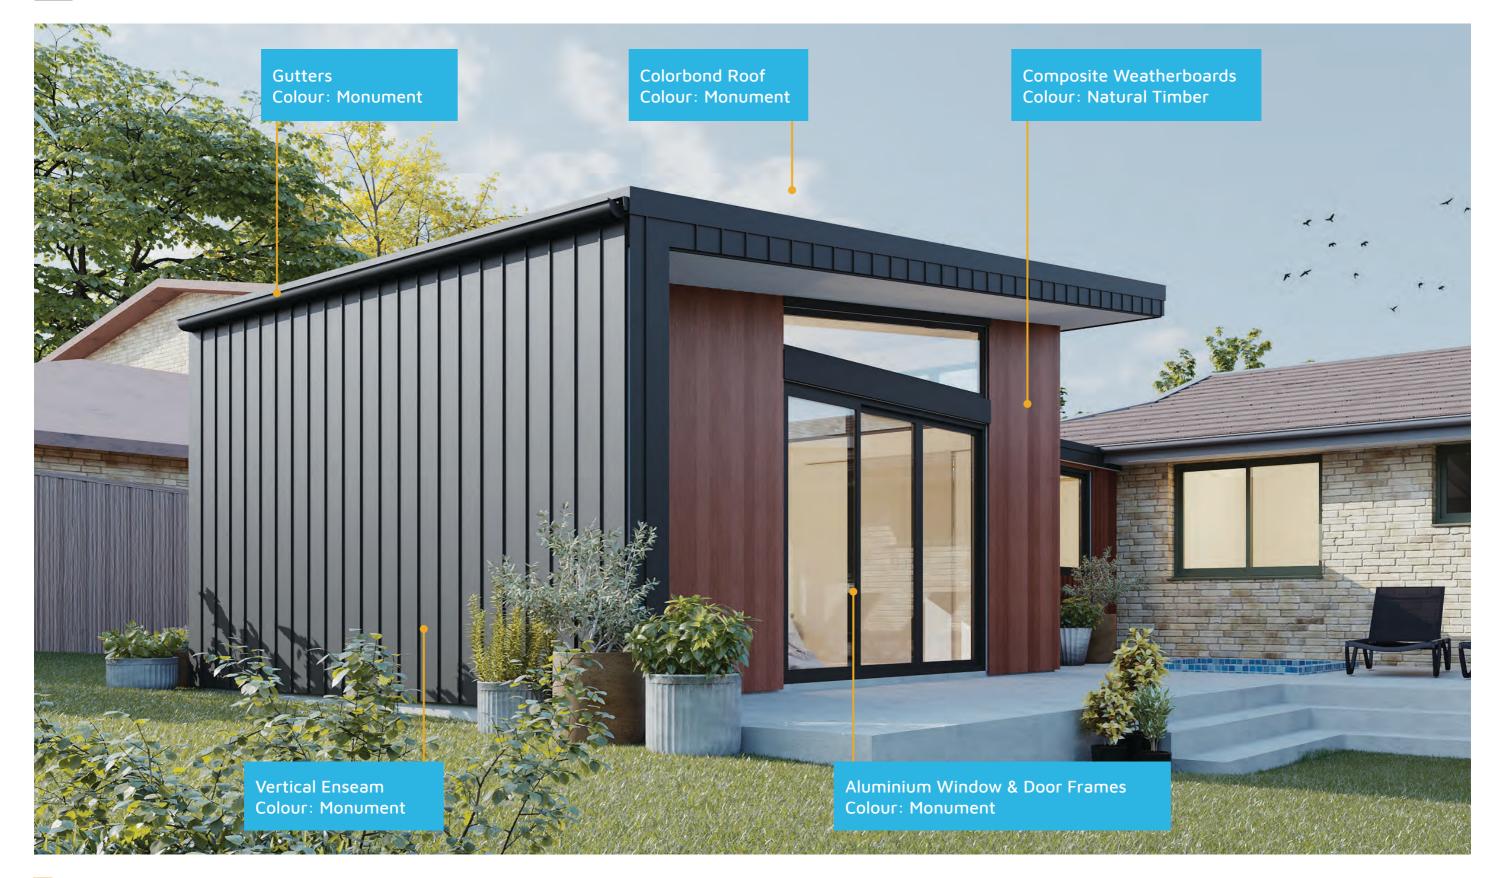

PRICE

# **FIXED EXTENSIONS**





#### **Exterior View 1**



#### **Exterior View 2**













#### Exterior View 4 - Twilight



#### Exterior View 5 - Twilight







#### Aerial View



FIXED PRICE EXTENSIONS

#### **Exterior View**

8



FIXED PRICE EXTENSIONS

#### Floorplan

9

#### Dimensional Floorplan







FIXED PRICE EXTENSIONS

## Furniture Floorplan

An elevation is the height of the structure from ground level to the height of the roof.





Disclaimer: based on the alternative roof designs and roof covering that you may select and the profile of your block, these elevations are subject to potential change.

#### Elevations 1



An elevation is the height of the structure from ground level to the height of the roof.









Disclaimer: based on the alternative roof designs and roof covering that you may select and the profile of your block, these elevations are subject to potential change.

#### Elevations 2



#### fixedpriceextensions.com.au

canberragran