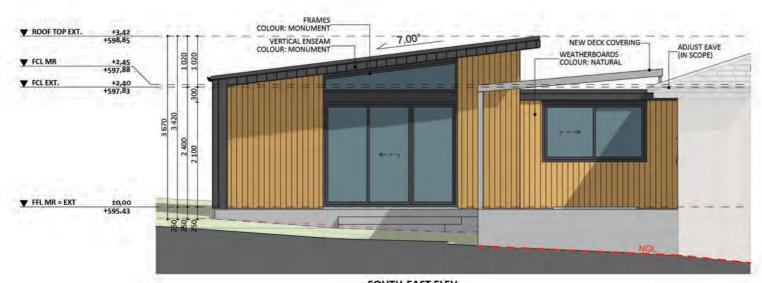

#### Elevations 1

An elevation is the height of the structure from ground level to the height of the roof.

Disclaimer: based on the alternative roof designs and roof covering that you may select and the profile of your block, these elevations are subject to potential change.

#### Elevations 2