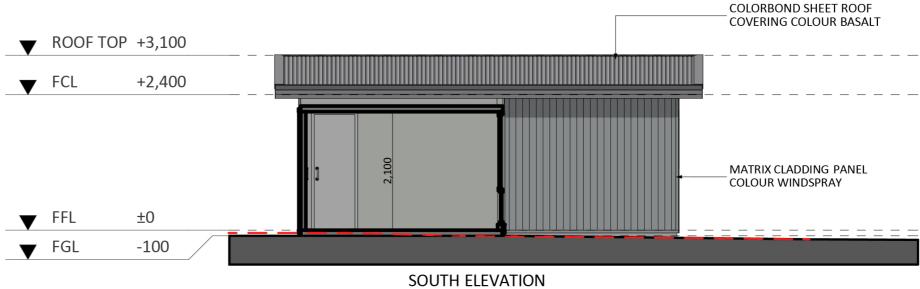

## Furniture Floorplan

An elevation is the height of the structure from ground level to the height of the roof.

WEST ELEVATION

Disclaimer: based on the alternative roof designs and roof covering that you may select and the profile of your block, these elevations are subject to potential change.

An elevation is the height of the structure from ground level to the height of the roof.

NORTH ELEVATION

Disclaimer: based on the alternative roof designs and roof covering that you may select and the profile of your block, these elevations are subject to potential change.