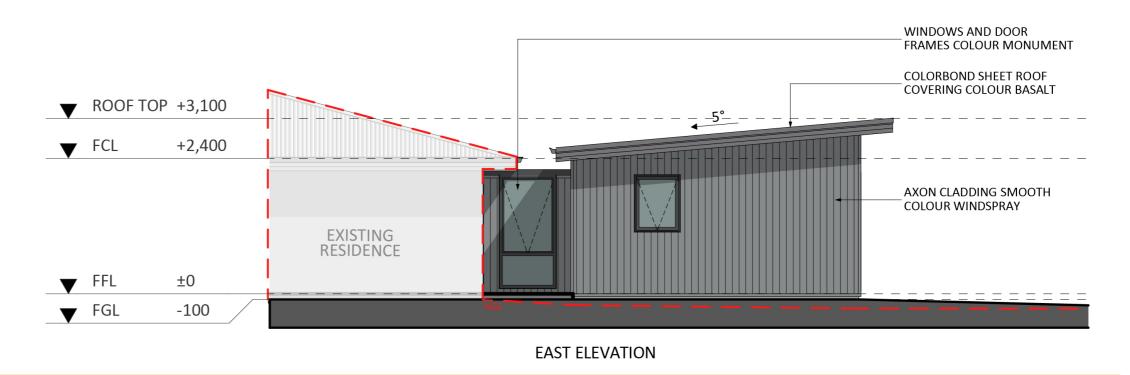

An elevation is the height of the structure from ground level to the height of the roof.

NORTH ELEVATION

Disclaimer: based on the alternative roof designs and roof covering that you may select and the profile of your block, these elevations are subject to potential change.