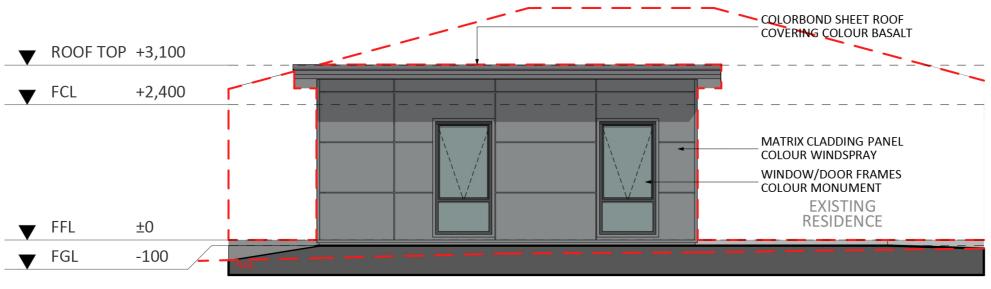

## Furniture Floorplan

An elevation is the height of the structure from ground level to the height of the roof.

WEST ELEVATION

Disclaimer: based on the alternative roof designs and roof covering that you may select and the profile of your block, these elevations are subject to potential change.