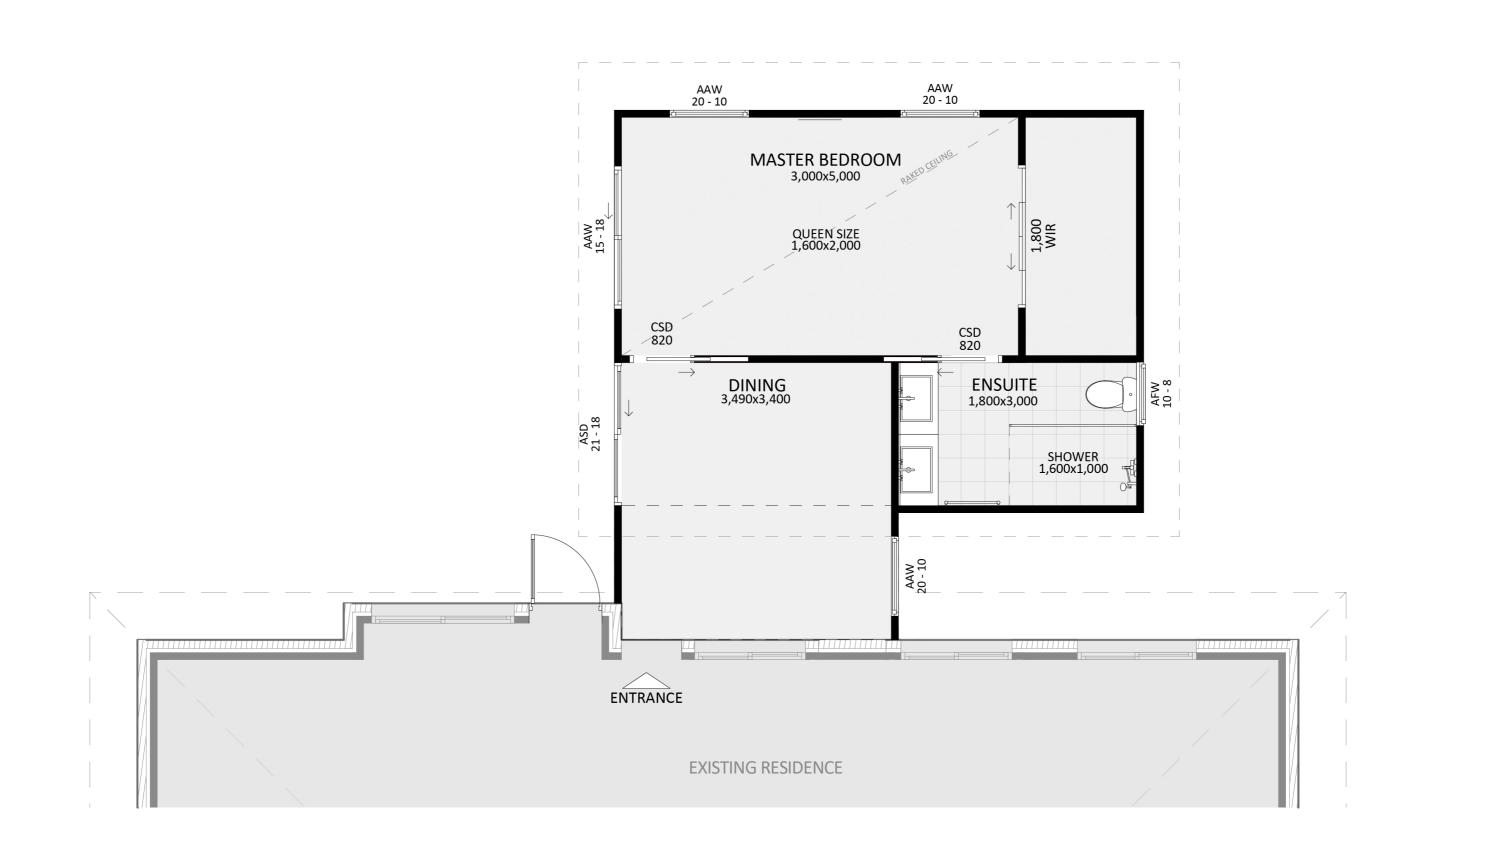

FIXED PRICE EXTENSIONS



FIXED PRICE EXTENSIONS

#### **Exterior View 1**



#### Exterior View 2



FIXED PRICE EXTENSIONS

## Exterior View 3 - Twilight



#### Aerial View





#### **Exterior View**





## Floorplan



North elevation  $\bigtriangledown$ 



## Dimensional Floorplan





## Furniture Floorplan

An elevation is the height of the structure from ground level to the height of the roof.



WEST ELEVATION



Disclaimer: based on the alternative roof designs and roof covering that you may select and the profile of your block, these elevations are subject to potential change.

An elevation is the height of the structure from ground level to the height of the roof.



NORTH ELEVATION





Disclaimer: based on the alternative roof designs and roof covering that you may select and the profile of your block, these elevations are subject to potential change.





#### fixedpriceextensions.com.au

canberragrannyflatbuilders.com.au

#### ∑ info@cgfb.com.au

#### **\$**1300 979 658