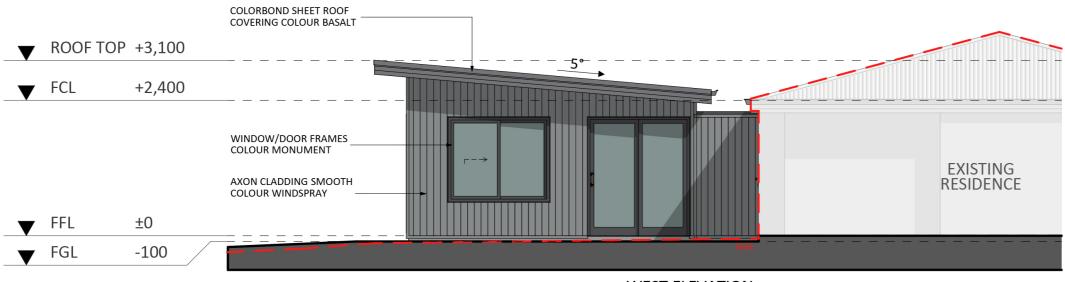

## Furniture Floorplan

An elevation is the height of the structure from ground level to the height of the roof.

WEST ELEVATION

Disclaimer: based on the alternative roof designs and roof covering that you may select and the profile of your block, these elevations are subject to potential change.

An elevation is the height of the structure from ground level to the height of the roof.

NORTH ELEVATION

Disclaimer: based on the alternative roof designs and roof covering that you may select and the profile of your block, these elevations are subject to potential change.