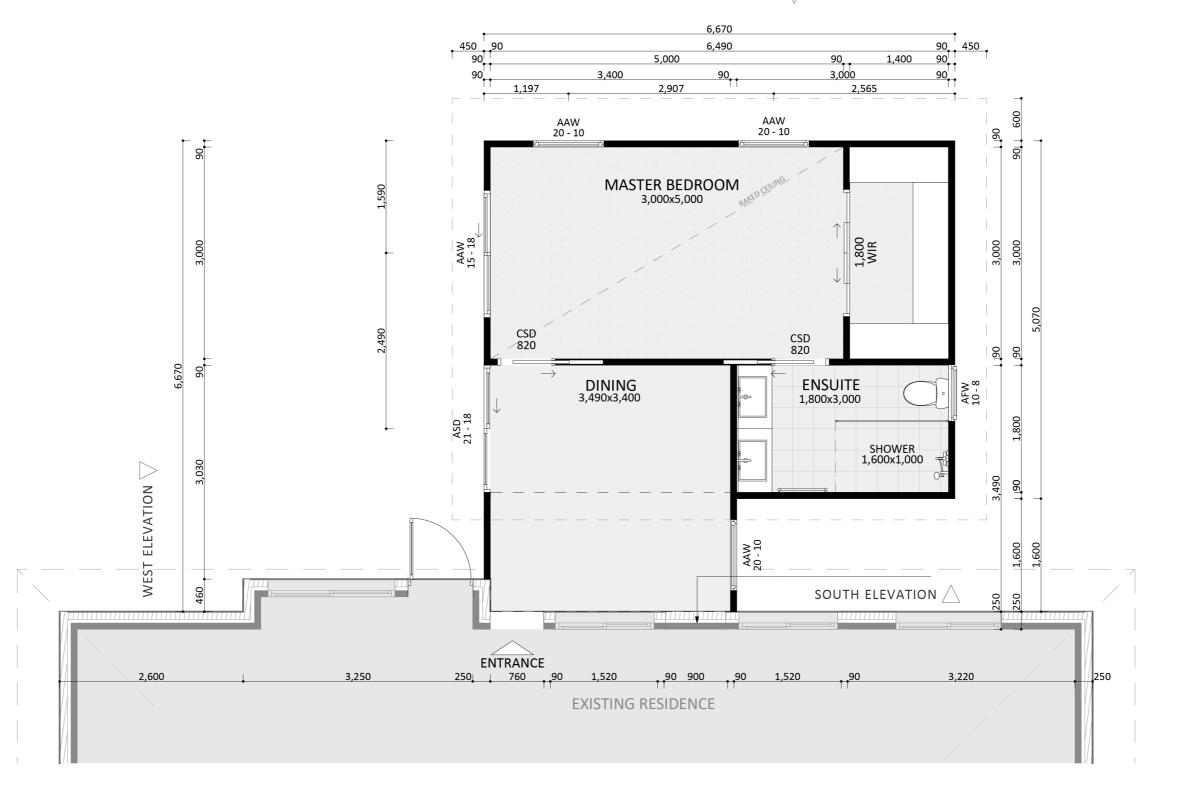

FIXED PRICE EXTENSIONS



FIXED PRICE EXTENSIONS

#### **Exterior View 1**



#### Exterior View 2



FIXED PRICE EXTENSIONS

## Exterior View 3 - Twilight



#### Aerial View





#### **Exterior View**





## Floorplan



North elevation  $\bigtriangledown$ 



## Dimensional Floorplan





## Furniture Floorplan

An elevation is the height of the structure from ground level to the height of the roof.



WEST ELEVATION



Disclaimer: based on the alternative roof designs and roof covering that you may select and the profile of your block, these elevations are subject to potential change.

An elevation is the height of the structure from ground level to the height of the roof.



NORTH ELEVATION





Disclaimer: based on the alternative roof designs and roof covering that you may select and the profile of your block, these elevations are subject to potential change.





#### fixedpriceextensions.com.au

canberragrannyflatbuilders.com.au

#### ∑ info@cgfb.com.au

#### **\$**1300 979 658