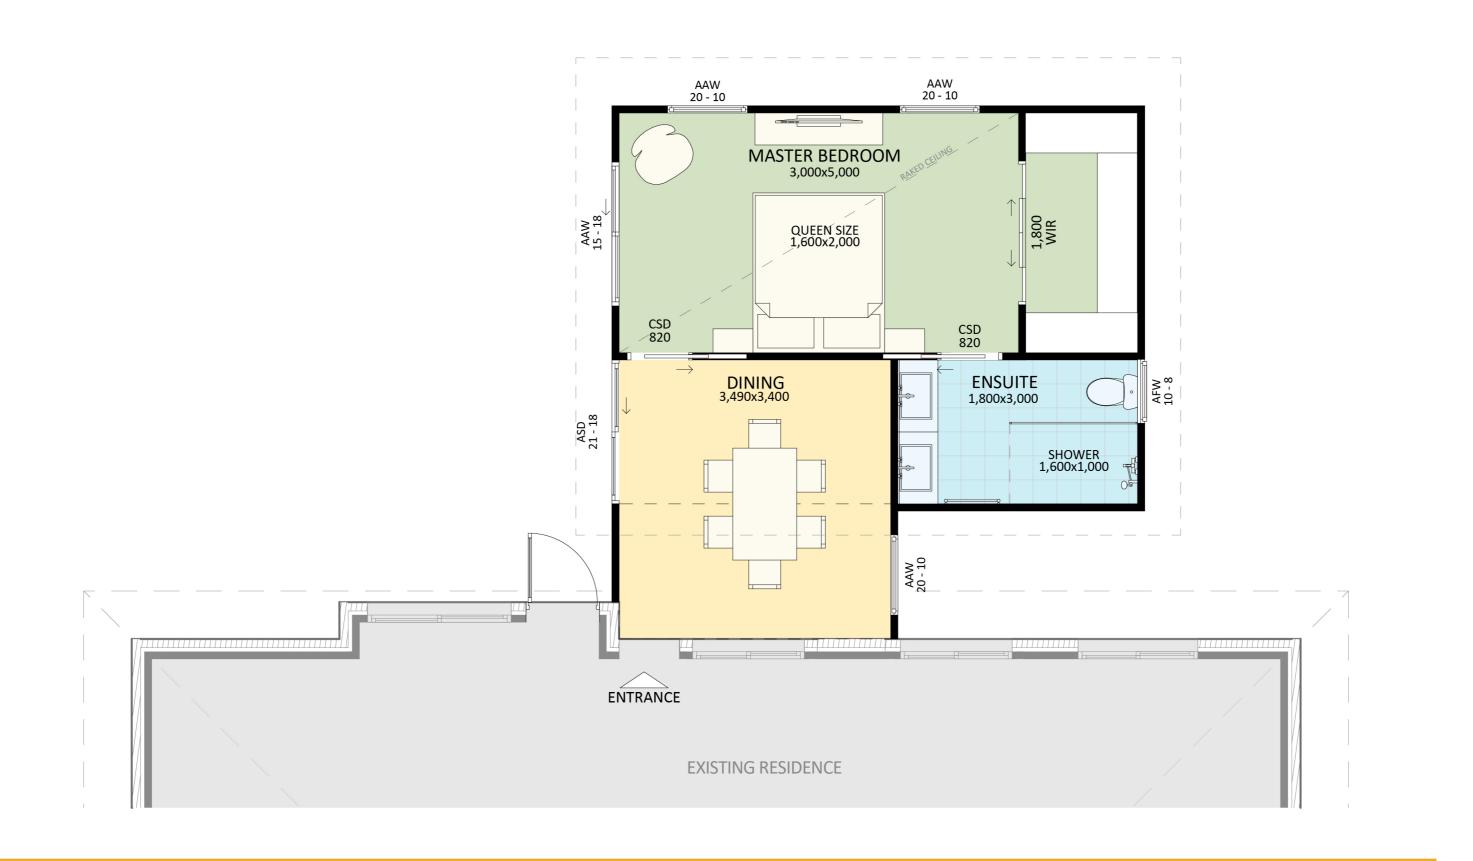

FIXED PRICE EXTENSIONS



FIXED PRICE EXTENSIONS

#### **Exterior View 1**



#### Exterior View 2



FIXED PRICE EXTENSIONS

## Exterior View 3 - Twilight



#### Aerial View





#### **Exterior View**





## Floorplan



North elevation  $\bigtriangledown$ 



## Dimensional Floorplan





## Furniture Floorplan

An elevation is the height of the structure from ground level to the height of the roof.



WEST ELEVATION



Disclaimer: based on the alternative roof designs and roof covering that you may select and the profile of your block, these elevations are subject to potential change.

An elevation is the height of the structure from ground level to the height of the roof.



NORTH ELEVATION





Disclaimer: based on the alternative roof designs and roof covering that you may select and the profile of your block, these elevations are subject to potential change.





#### fixedpriceextensions.com.au

canberragrannyflatbuilders.com.au

#### ∑ info@cgfb.com.au

#### **\$**1300 979 658