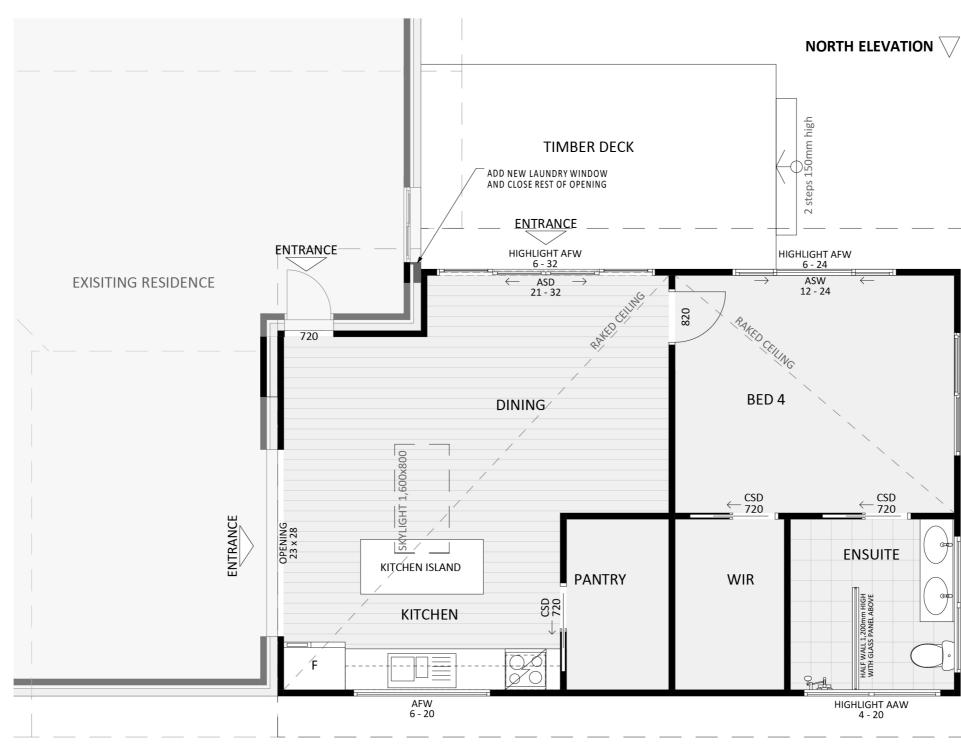

# PRICE **EXTENSIONS**





#### **Exterior View 1**





#### Exterior View 2



#### Exterior View 3





#### Exterior View 4 - Twilight



FIXED PRICE EXTENSIONS

#### Aerial View



FIXED PRICE EXTENSIONS

#### **Exterior View**



SOUTH ELEVATION  $\triangle$ 











## Dimensional Floorplan









SOUTH ELEVATION  $\triangle$ 



#### Furniture Floorplan

An elevation is the height of the structure from ground level to the height of the roof.



Disclaimer: based on the alternative roof designs and roof covering that you may select and the profile of your block, these elevations are subject to potential change.

## Elevations



#### fixedpriceextensions.com.au

canberragrannyflatbuilders.com.au

#### ∑ info@cgfb.com.au

#### **\$**1300 979 658