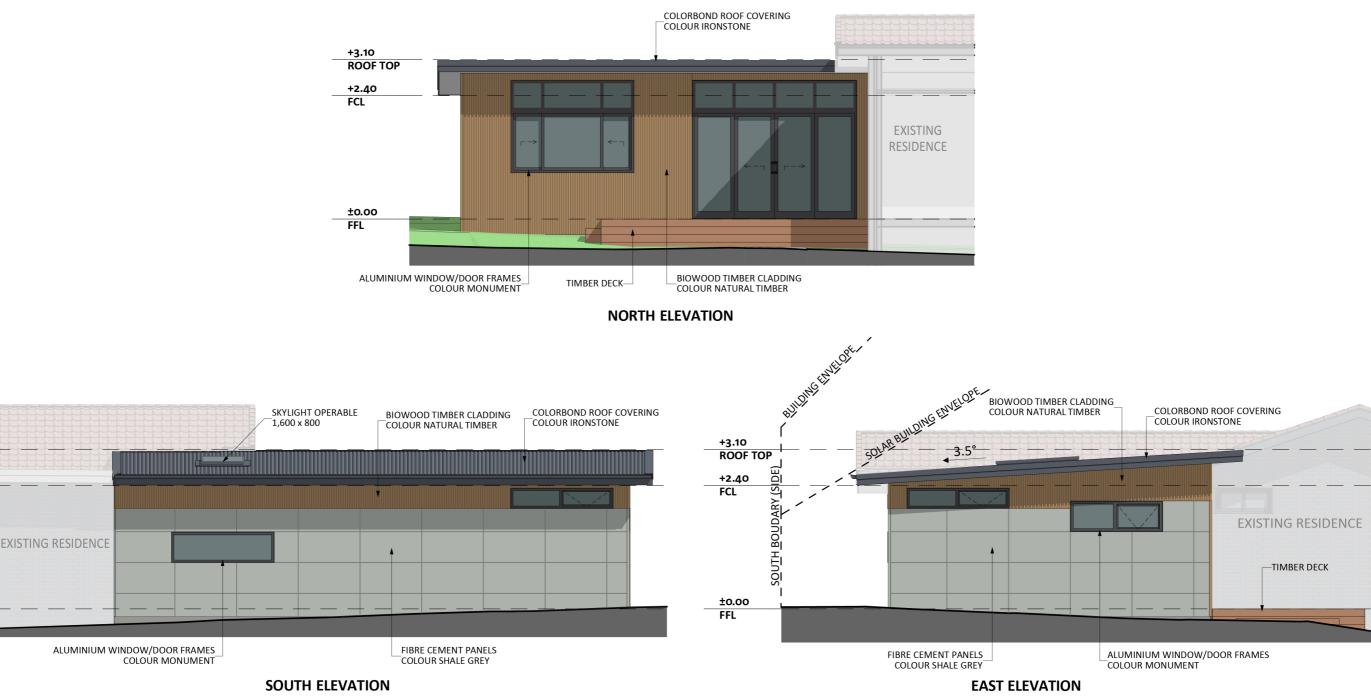

# PRICE **EXTENSIONS**





#### **Exterior View 1**





#### Exterior View 2



#### Exterior View 3





#### Exterior View 4 - Twilight



FIXED PRICE EXTENSIONS

#### Aerial View



FIXED PRICE EXTENSIONS

#### **Exterior View**



SOUTH ELEVATION  $\triangle$ 











## Dimensional Floorplan









SOUTH ELEVATION  $\triangle$ 



#### Furniture Floorplan

An elevation is the height of the structure from ground level to the height of the roof.



Disclaimer: based on the alternative roof designs and roof covering that you may select and the profile of your block, these elevations are subject to potential change.

## Elevations



#### fixedpriceextensions.com.au

canberragrannyflatbuilders.com.au

#### ∑ info@cgfb.com.au

#### **\$**1300 979 658