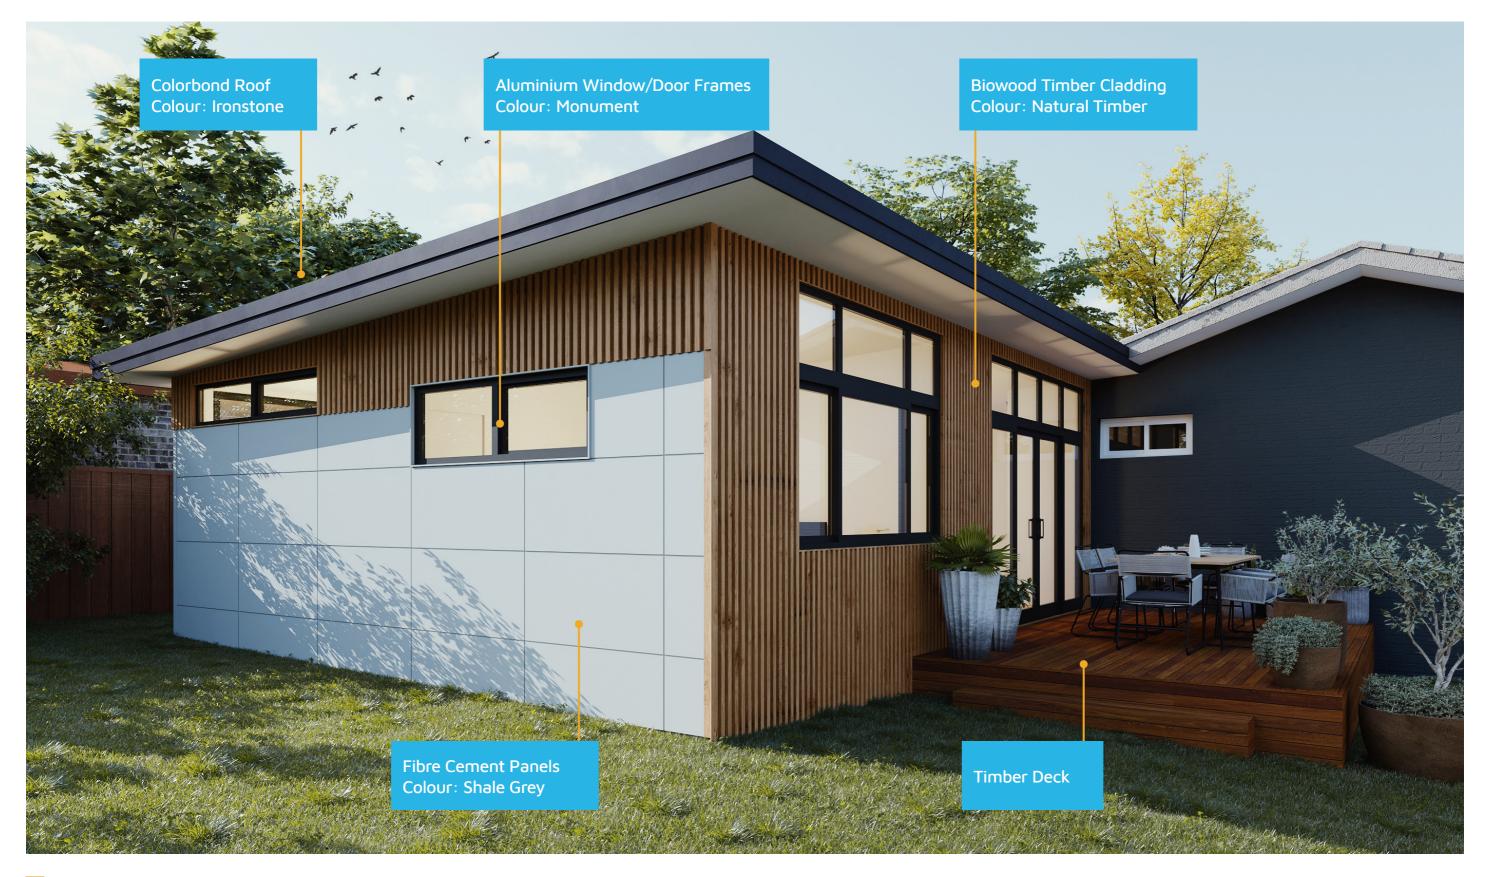

# PRICE **EXTENSIONS**





#### **Exterior View 1**





#### Exterior View 2



#### Exterior View 3





#### Exterior View 4 - Twilight



FIXED PRICE EXTENSIONS

#### Aerial View



FIXED PRICE EXTENSIONS

#### **Exterior View**



SOUTH ELEVATION  $\triangle$ 











## Dimensional Floorplan









SOUTH ELEVATION  $\triangle$ 



#### Furniture Floorplan

An elevation is the height of the structure from ground level to the height of the roof.



Disclaimer: based on the alternative roof designs and roof covering that you may select and the profile of your block, these elevations are subject to potential change.

## Elevations



#### fixedpriceextensions.com.au

canberragrannyflatbuilders.com.au

#### ∑ info@cgfb.com.au

#### **\$**1300 979 658