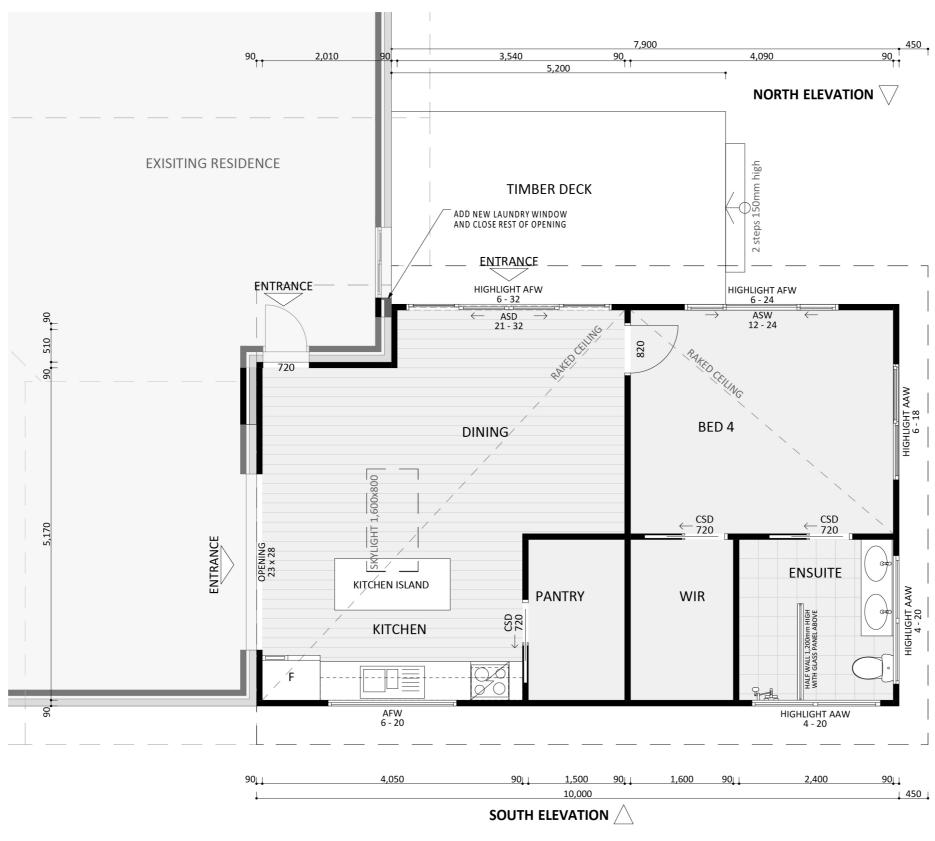

# PRICE **EXTENSIONS**





#### **Exterior View 1**





#### Exterior View 2



#### Exterior View 3





#### Exterior View 4 - Twilight



FIXED PRICE EXTENSIONS

#### Aerial View



FIXED PRICE EXTENSIONS

#### **Exterior View**



SOUTH ELEVATION  $\triangle$ 











## Dimensional Floorplan









SOUTH ELEVATION  $\triangle$ 



#### Furniture Floorplan

An elevation is the height of the structure from ground level to the height of the roof.



Disclaimer: based on the alternative roof designs and roof covering that you may select and the profile of your block, these elevations are subject to potential change.

## Elevations



#### fixedpriceextensions.com.au

canberragrannyflatbuilders.com.au

#### ∑ info@cgfb.com.au

#### **\$**1300 979 658