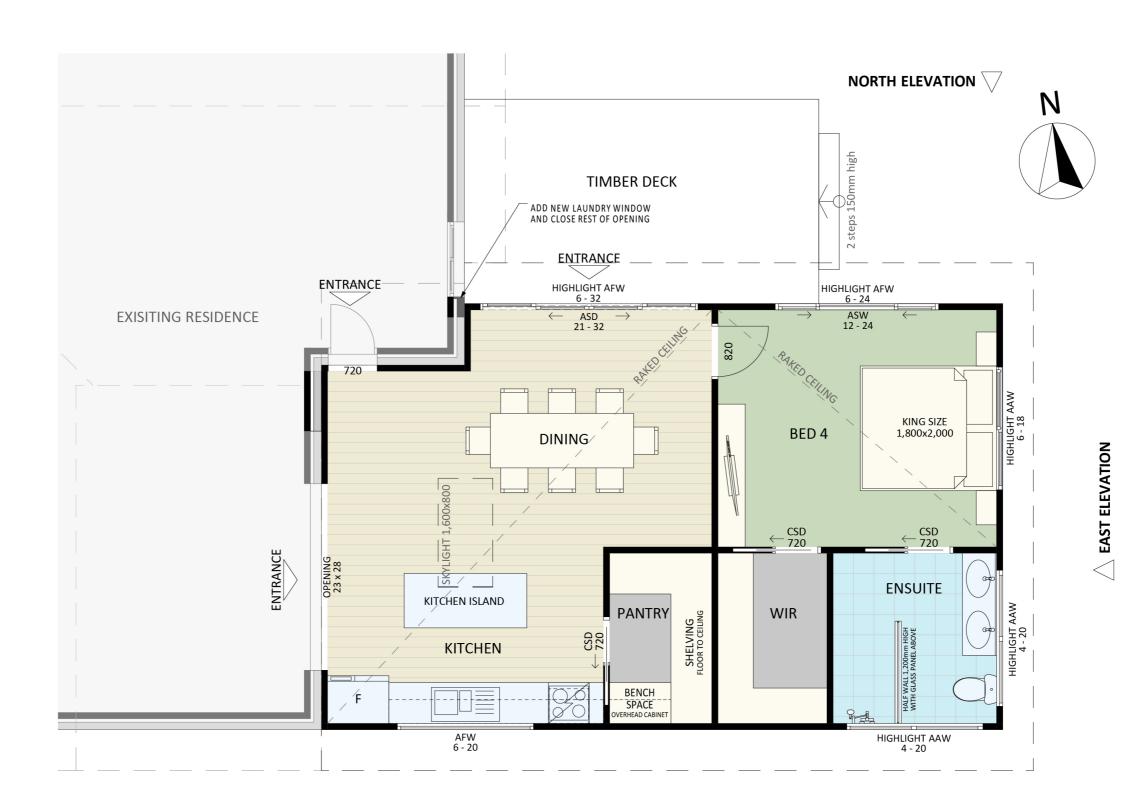

## Dimensional Floorplan

SOUTH ELEVATION  $\triangle$ 

#### Furniture Floorplan

An elevation is the height of the structure from ground level to the height of the roof.

Disclaimer: based on the alternative roof designs and roof covering that you may select and the profile of your block, these elevations are subject to potential change.