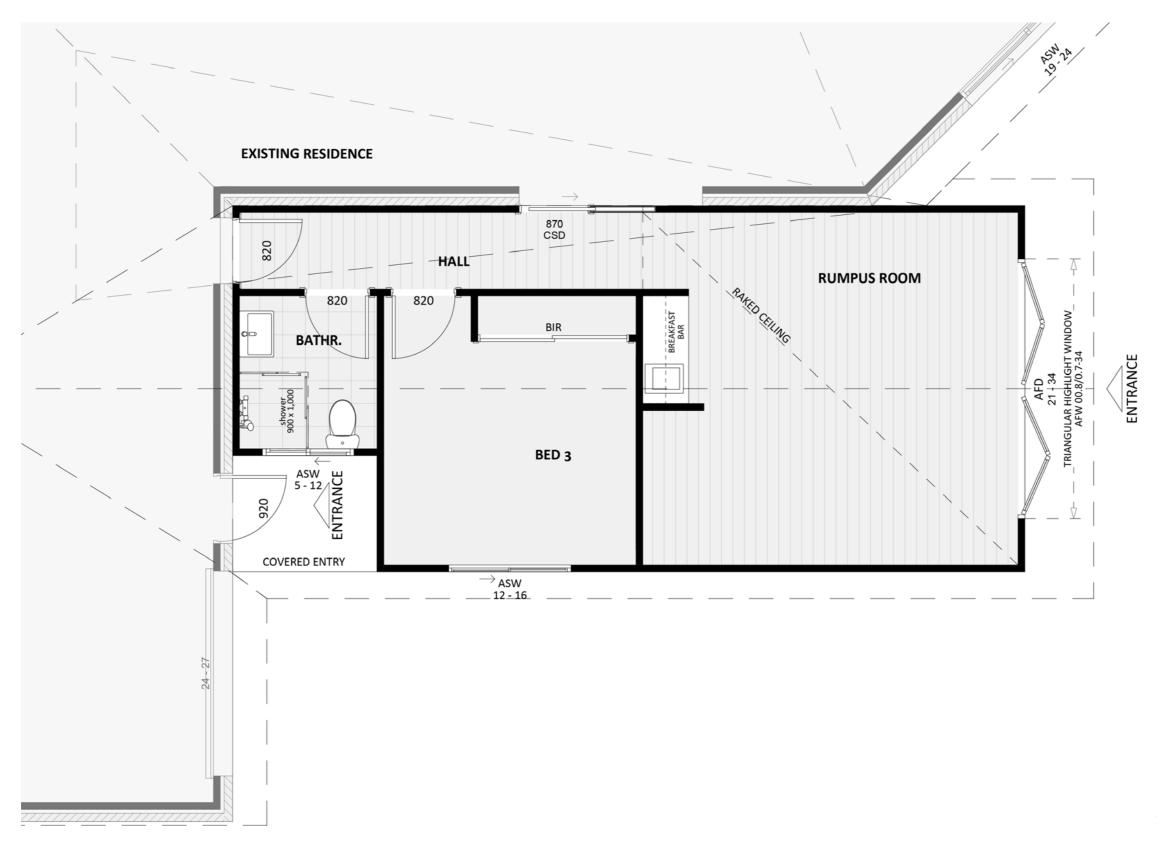

**FIXED** PRICE

# **EXTENSIONS**





#### **Exterior View 1**



#### Exterior View 2

3



#### Exterior View 3







## Exterior View 4 - Twilight

5





#### Aerial View



#### **Exterior View**





## Floorplan







## Dimensional Floorplan



9





## Furniture Floorplan

An elevation is the height of the structure from ground level to the height of the roof.



Disclaimer: based on the alternative roof designs and roof covering that you may select and the profile of your block, these elevations are subject to potential change.

#### Elevations



#### fixedpriceextensions.com.au

canberragrannyflatbuilders.com.au

#### ∑ info@cgfb.com.au

#### **\$**1300 979 658