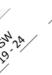

## Furniture Floorplan

An elevation is the height of the structure from ground level to the height of the roof.

Disclaimer: based on the alternative roof designs and roof covering that you may select and the profile of your block, these elevations are subject to potential change.