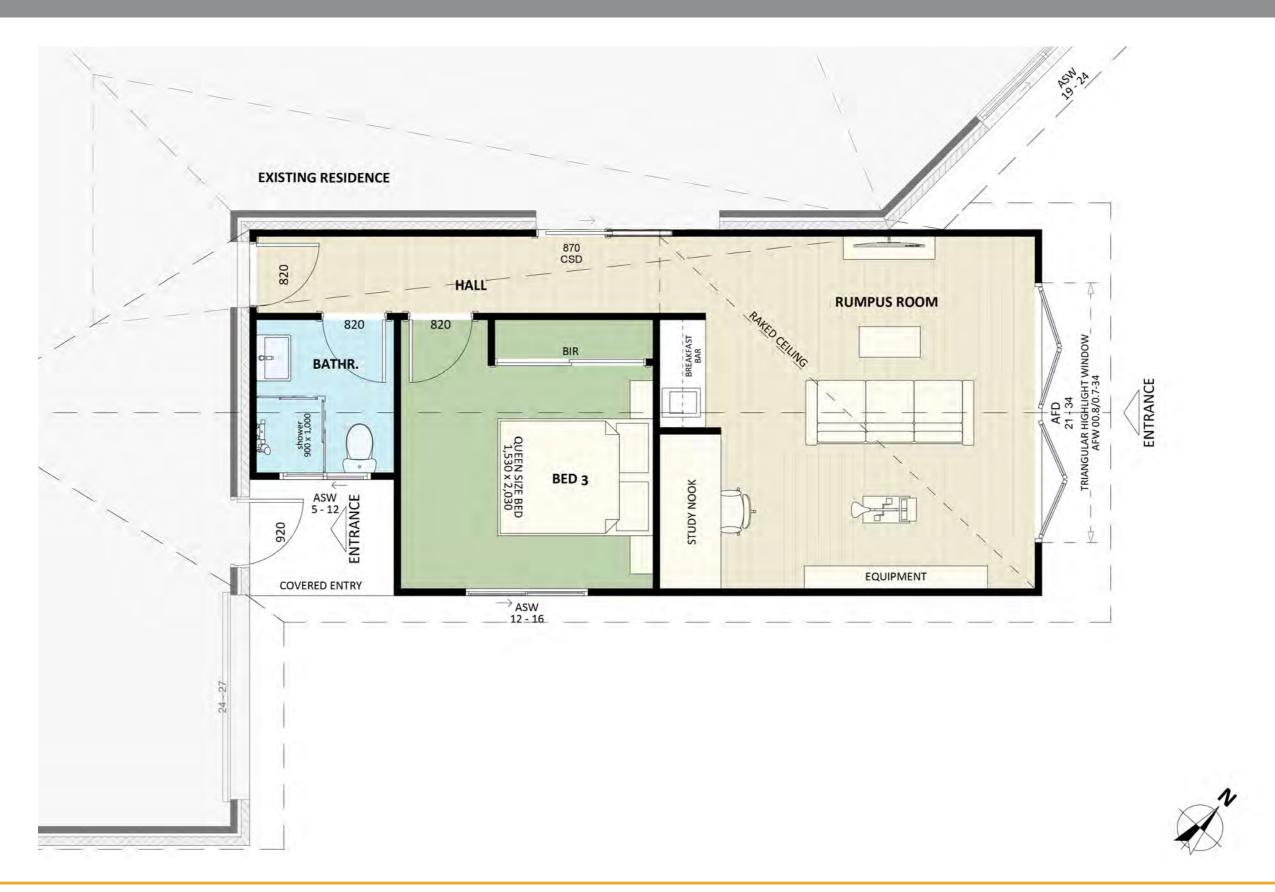

**FIXED** PRICE

# **EXTENSIONS**





#### **Exterior View 1**



#### Exterior View 2

3



#### Exterior View 3







## Exterior View 4 - Twilight

5





#### Aerial View



#### **Exterior View**





## Floorplan







## Dimensional Floorplan



9





## Furniture Floorplan

An elevation is the height of the structure from ground level to the height of the roof.



Disclaimer: based on the alternative roof designs and roof covering that you may select and the profile of your block, these elevations are subject to potential change.

#### Elevations



#### fixedpriceextensions.com.au

canberragrannyflatbuilders.com.au

#### ∑ info@cgfb.com.au

#### **\$**1300 979 658