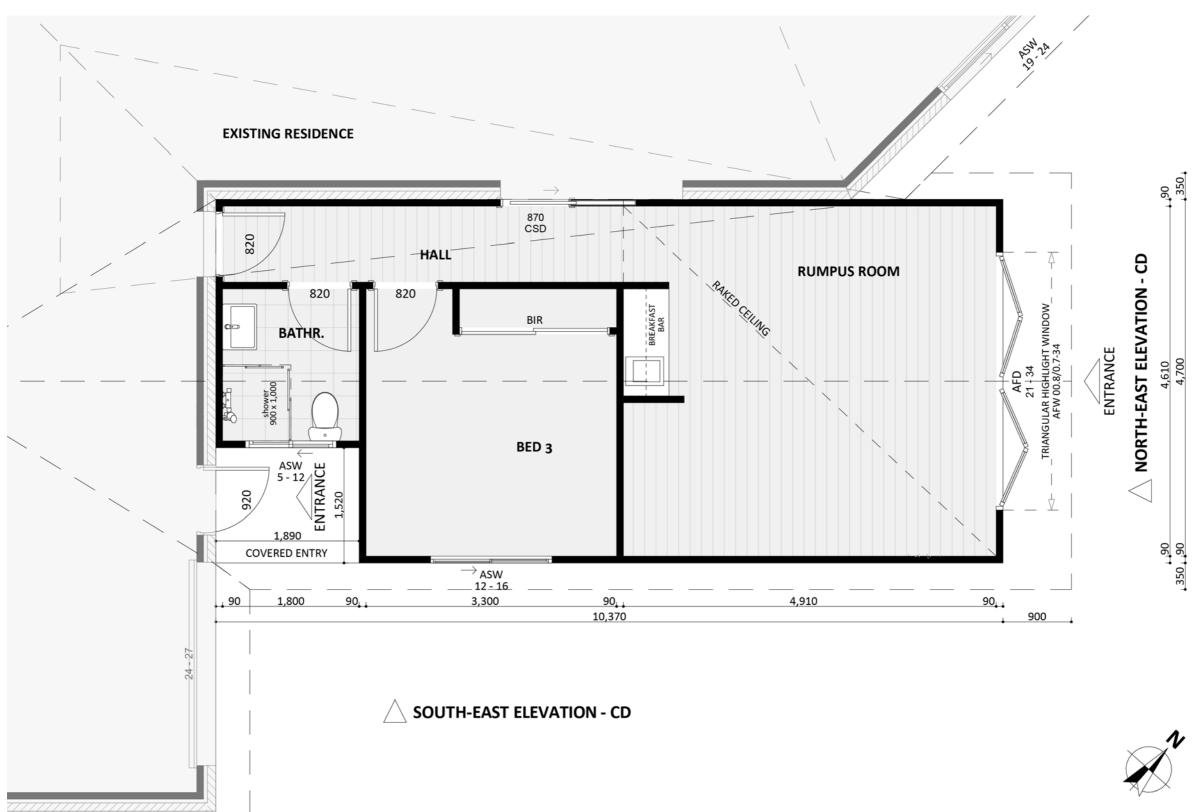

**FIXED** PRICE

# **EXTENSIONS**





#### **Exterior View 1**



#### Exterior View 2

3



#### Exterior View 3







## Exterior View 4 - Twilight

5





#### Aerial View



#### **Exterior View**





## Floorplan







## Dimensional Floorplan



9





## Furniture Floorplan

An elevation is the height of the structure from ground level to the height of the roof.



Disclaimer: based on the alternative roof designs and roof covering that you may select and the profile of your block, these elevations are subject to potential change.

#### Elevations



#### fixedpriceextensions.com.au

canberragrannyflatbuilders.com.au

#### ∑ info@cgfb.com.au

#### **\$**1300 979 658