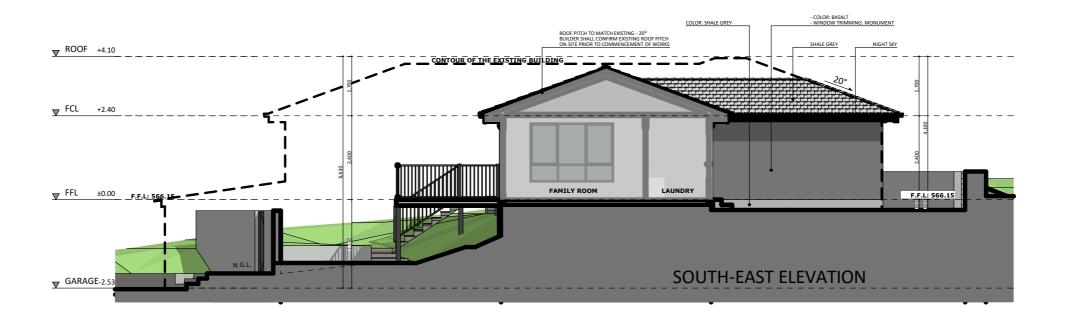

### Furniture Floorplan

An elevation is the height of the structure from ground level to the height of the roof.

Disclaimer: based on the alternative roof designs and roof covering that you may select and the profile of your block, these elevations are subject to potential change.

#### Elevations 1

FIXED PRICE EXTENSIONS Disclaimer: based on the alternative roof designs and roof covering that you may select and the profile of your block, these elevations are subject to potential change.