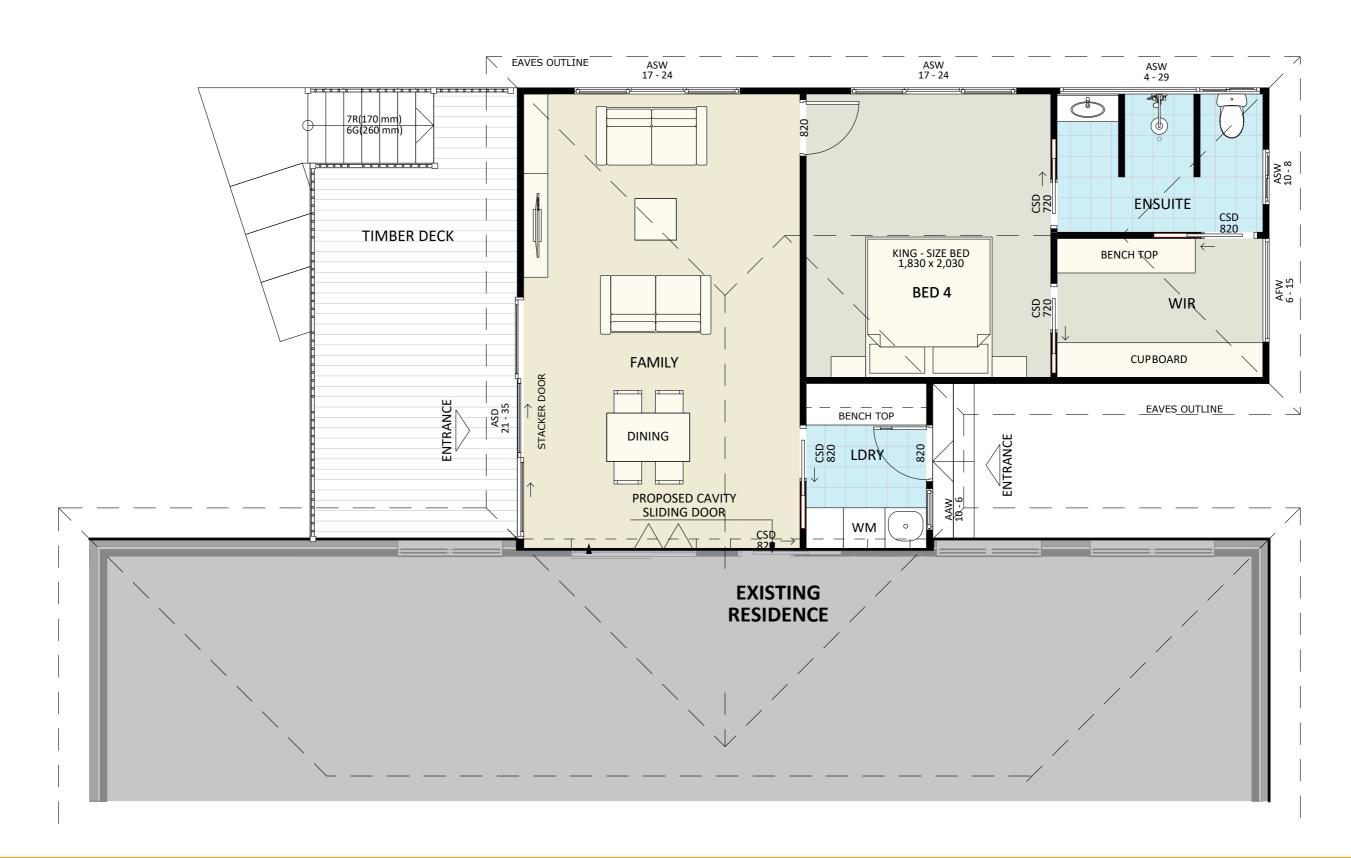

### Furniture Floorplan

An elevation is the height of the structure from ground level to the height of the roof.

Disclaimer: based on the alternative roof designs and roof covering that you may select and the profile of your block, these elevations are subject to potential change.