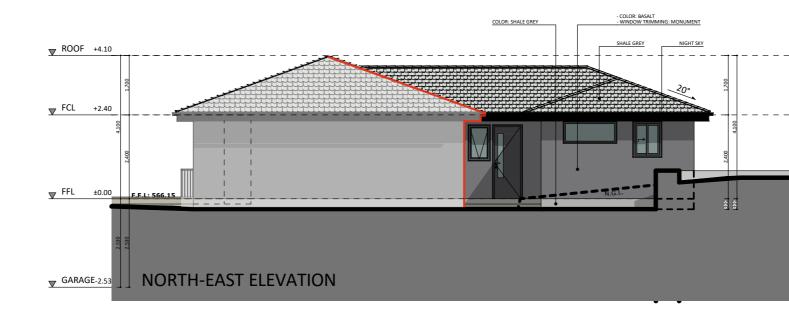

### Furniture Floorplan

An elevation is the height of the structure from ground level to the height of the roof.

Disclaimer: based on the alternative roof designs and roof covering that you may select and the profile of your block, these elevations are subject to potential change.

#### Elevations 1

FIXED PRICE EXTENSIONS Disclaimer: based on the alternative roof designs and roof covering that you may select and the profile of your block, these elevations are subject to potential change.