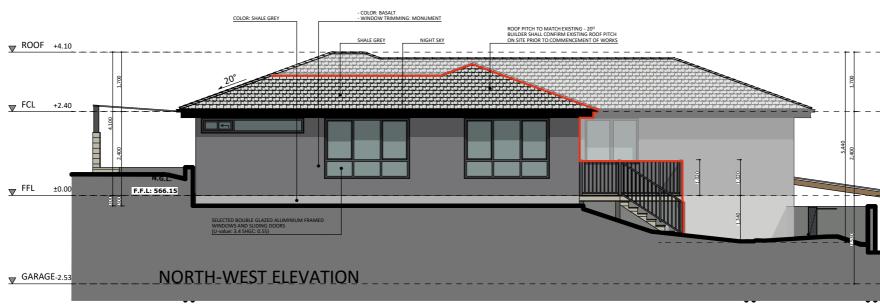

### Furniture Floorplan

An elevation is the height of the structure from ground level to the height of the roof.

Disclaimer: based on the alternative roof designs and roof covering that you may select and the profile of your block, these elevations are subject to potential change.

#### Elevations 1

FIXED PRICE EXTENSIONS Disclaimer: based on the alternative roof designs and roof covering that you may select and the profile of your block, these elevations are subject to potential change.