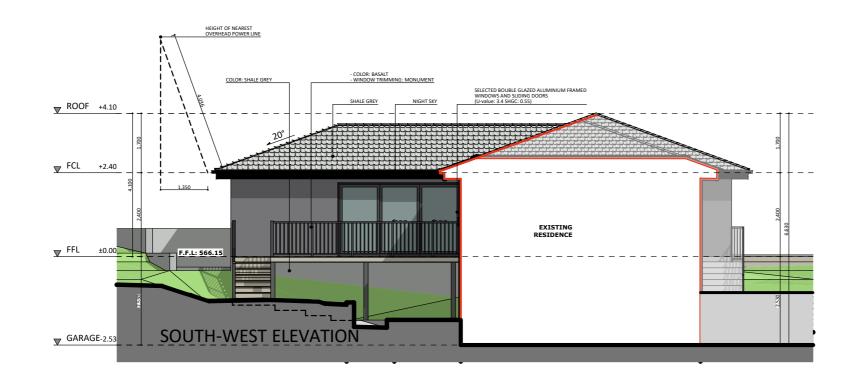

### Furniture Floorplan

An elevation is the height of the structure from ground level to the height of the roof.

Disclaimer: based on the alternative roof designs and roof covering that you may select and the profile of your block, these elevations are subject to potential change.

#### Elevations 1

FIXED PRICE EXTENSIONS Disclaimer: based on the alternative roof designs and roof covering that you may select and the profile of your block, these elevations are subject to potential change.