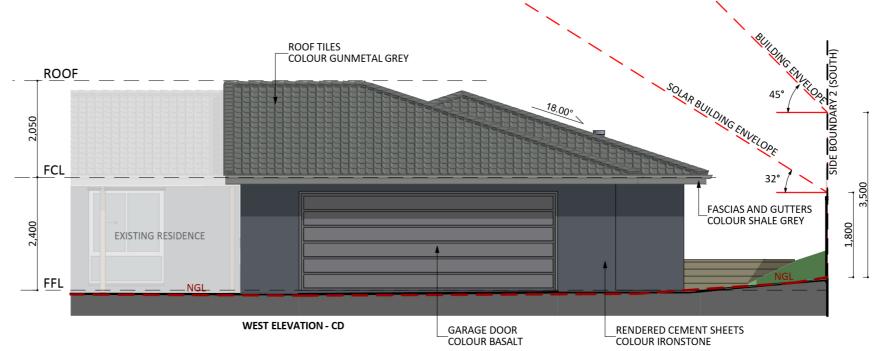

#### **Exterior View**

6

WEST ELEVATION - CD  $\triangle$ 

SOUTH ELEVATION - CD

## Furniture Floorplan

An elevation is the height of the structure from ground level to the height of the roof.

Disclaimer: based on the alternative roof designs and roof covering that you may select and the profile of your block, these elevations are subject to potential change.

#### Elevations 1

An elevation is the height of the structure from ground level to the height of the roof.

Disclaimer: based on the alternative roof designs and roof covering that you may select and the profile of your block, these elevations are subject to potential change.