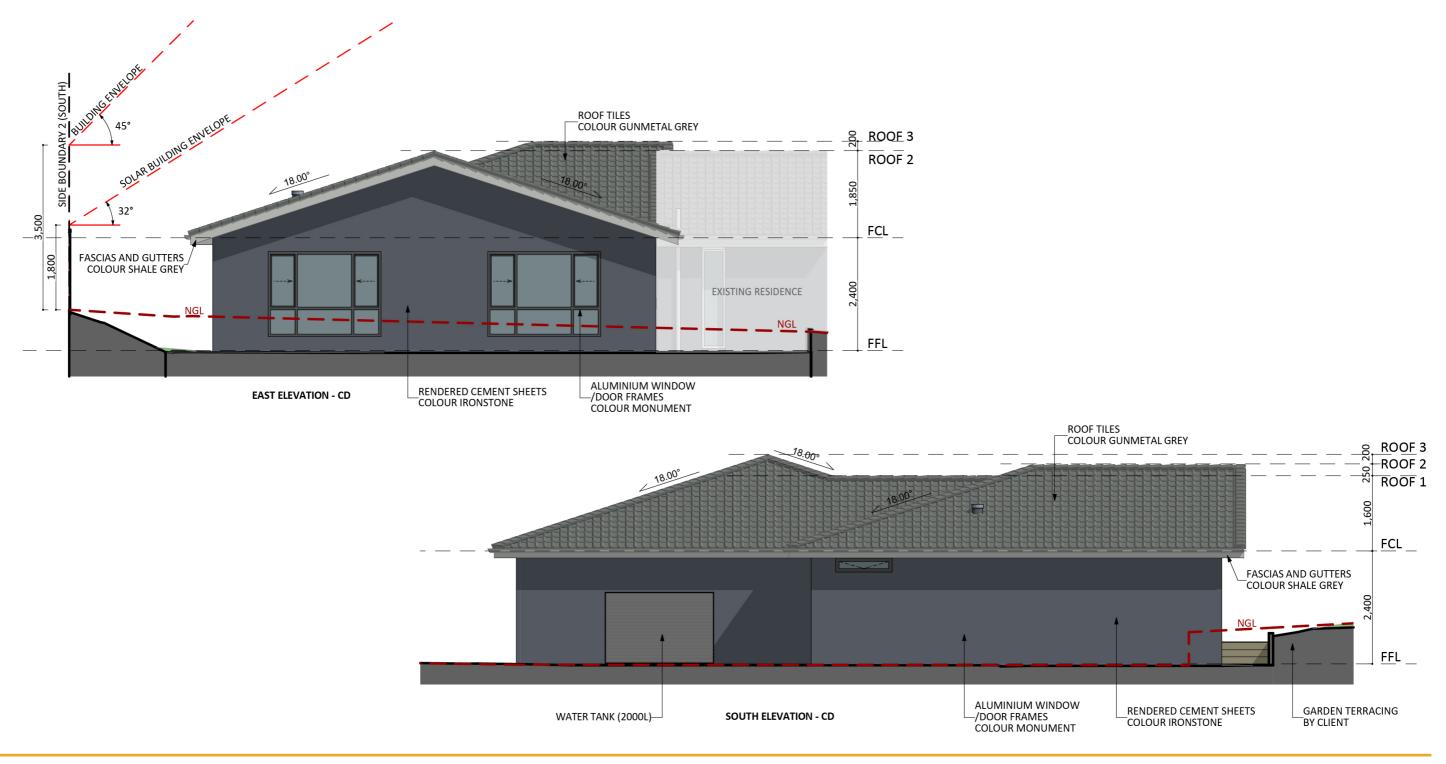

#### **Exterior View**

6

WEST ELEVATION - CD  $\triangle$ 

SOUTH ELEVATION - CD

## Furniture Floorplan

An elevation is the height of the structure from ground level to the height of the roof.

Disclaimer: based on the alternative roof designs and roof covering that you may select and the profile of your block, these elevations are subject to potential change.

#### Elevations 1

An elevation is the height of the structure from ground level to the height of the roof.

Disclaimer: based on the alternative roof designs and roof covering that you may select and the profile of your block, these elevations are subject to potential change.