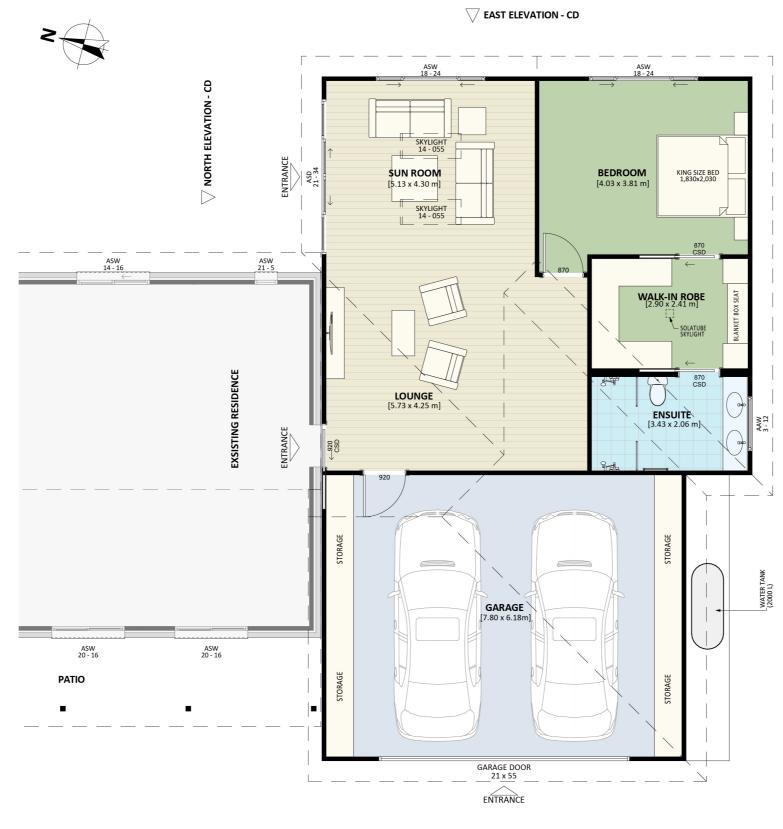

## Floorplan

# Dimensional Floorplan

FIXED PRICE EXTENSIONS

WEST ELEVATION - CD  $\triangle$ 

**FIXED** PRICE EXTENSIONS

## Furniture Floorplan

An elevation is the height of the structure from ground level to the height of the roof.

Disclaimer: based on the alternative roof designs and roof covering that you may select and the profile of your block, these elevations are subject to potential change.