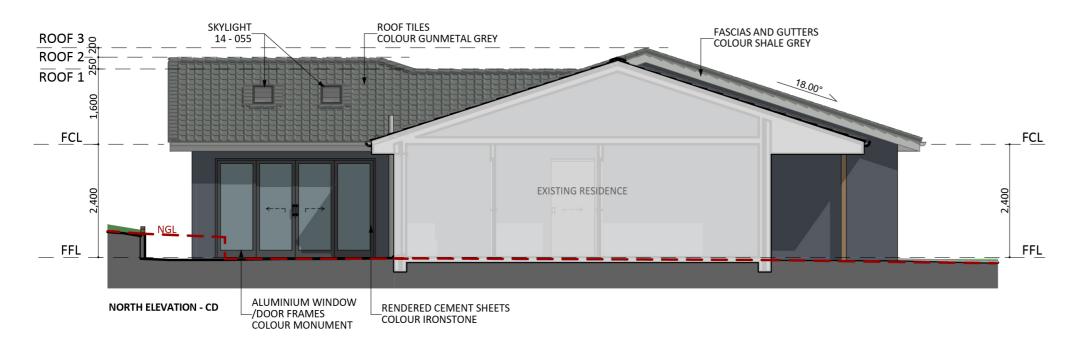

## Furniture Floorplan

An elevation is the height of the structure from ground level to the height of the roof.

Disclaimer: based on the alternative roof designs and roof covering that you may select and the profile of your block, these elevations are subject to potential change.

#### Elevations 1

An elevation is the height of the structure from ground level to the height of the roof.

Disclaimer: based on the alternative roof designs and roof covering that you may select and the profile of your block, these elevations are subject to potential change.