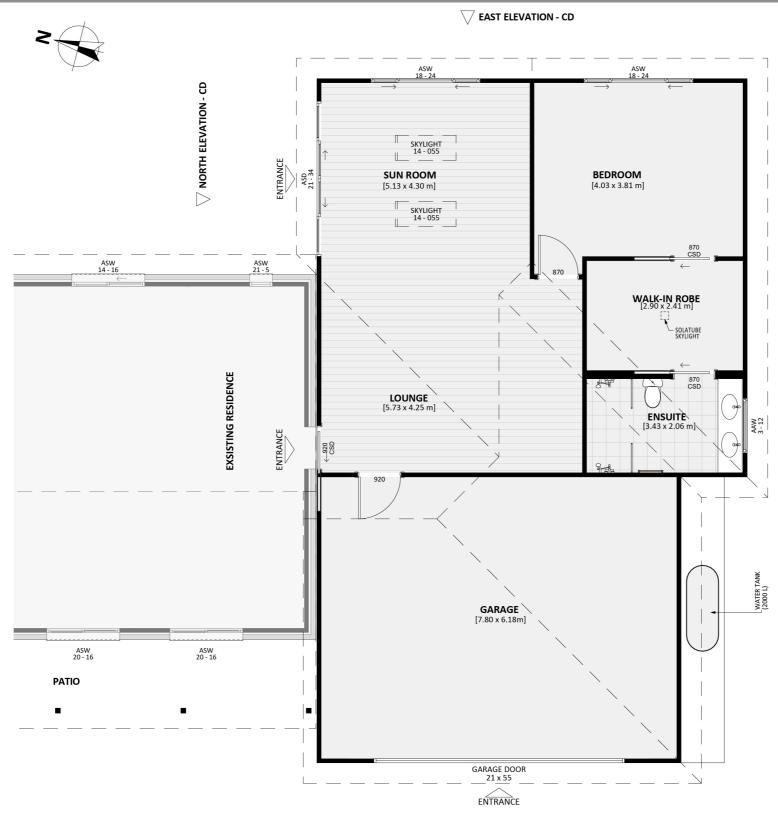

**FIXED** PRICE

# **EXTENSIONS**



#### **Exterior View 1**



FIXED PRICE EXTENSIONS

#### **Exterior View 2**



#### Exterior View 3 - Twilight





#### Aerial View

5



#### **Exterior View**

6



WEST ELEVATION - CD  $\triangle$ 

SOUTH ELEVATION - CD



## Floorplan

# Dimensional Floorplan



FIXED PRICE EXTENSIONS





WEST ELEVATION - CD  $\triangle$ 

**FIXED** PRICE EXTENSIONS

## Furniture Floorplan

An elevation is the height of the structure from ground level to the height of the roof.





Disclaimer: based on the alternative roof designs and roof covering that you may select and the profile of your block, these elevations are subject to potential change.

#### Elevations 1

An elevation is the height of the structure from ground level to the height of the roof.





Disclaimer: based on the alternative roof designs and roof covering that you may select and the profile of your block, these elevations are subject to potential change.





#### fixedpriceextensions.com.au