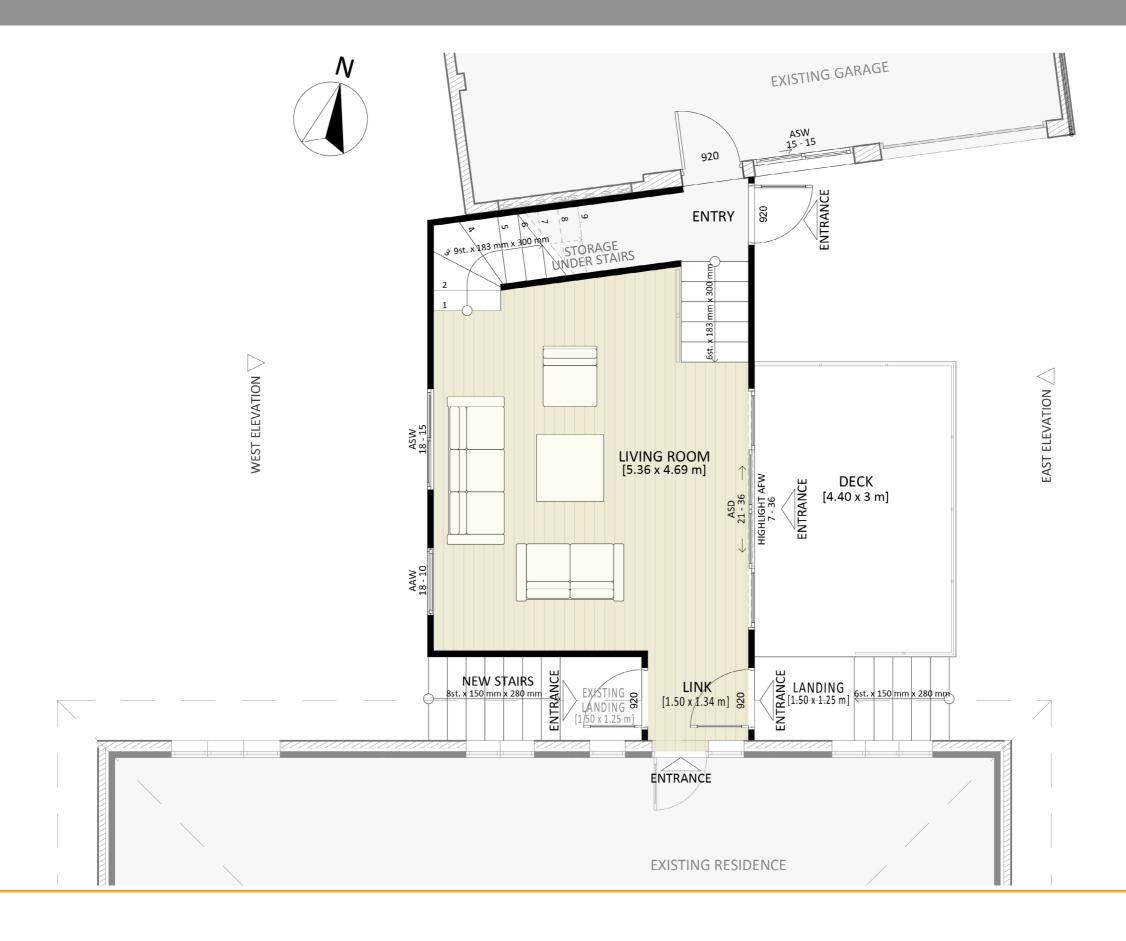

ACT Building Lic: 2012767







Exterior View 2









Design 1111 Aerial View





**Exterior View** 

## Design 1111





## Floorplan - Ground Floor





# Floorplan - First Floor





## Furniture Floorplan - Ground Floor





# Design 1111

# Furniture Floorplan - First Floor





#### Design 1111

#### Dimensional Floorplan - Ground Floor





## Dimensional Floorplan - First Floor





#### Design 1111 Elevations 1

An elevation is the height of the structure from ground level to the height of the roof.





## Design 1111 Elevations 2

An elevation is the height of the structure from ground level to the height of the roof.





# 





MASTER BUILDERS ASSOCIATION ACT Building Lic: 2012767