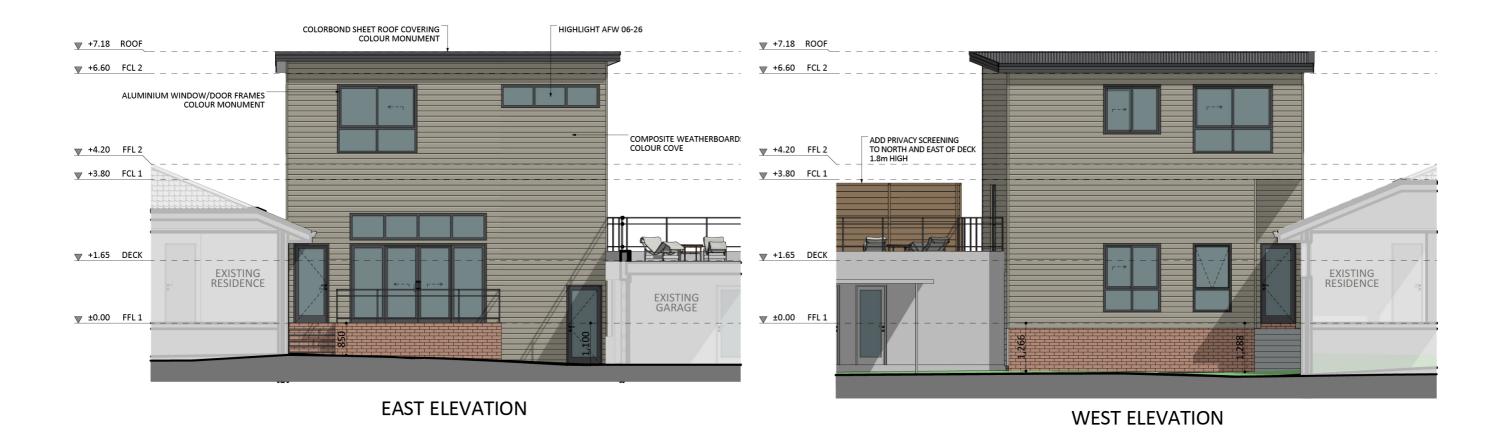

#### Design 1111 Elevations 1

An elevation is the height of the structure from ground level to the height of the roof.