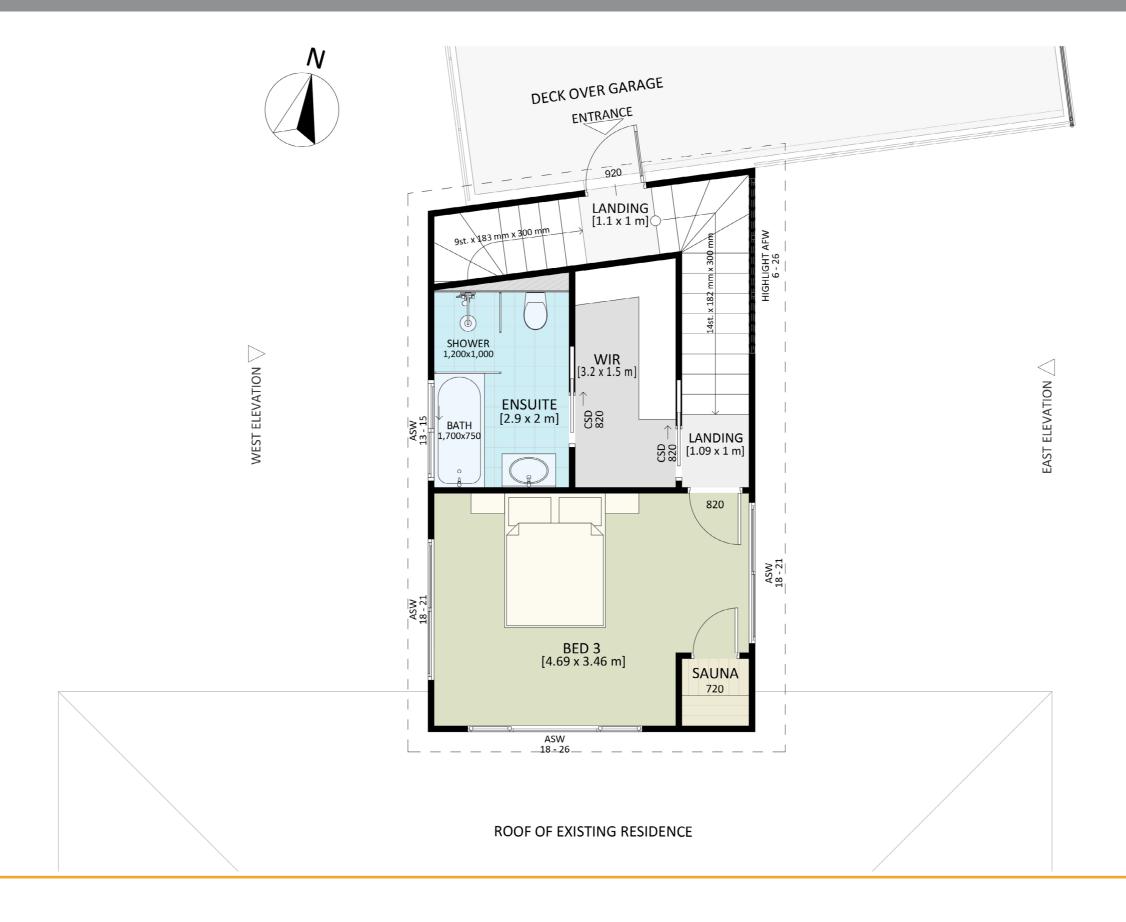

ACT Building Lic: 2012767







Exterior View 2









Design 1111 Aerial View





**Exterior View** 

## Design 1111





## Floorplan - Ground Floor





# Floorplan - First Floor





## Furniture Floorplan - Ground Floor





# Design 1111

# Furniture Floorplan - First Floor





#### Design 1111

#### Dimensional Floorplan - Ground Floor





## Dimensional Floorplan - First Floor





#### Design 1111 Elevations 1

An elevation is the height of the structure from ground level to the height of the roof.





## Design 1111 Elevations 2

An elevation is the height of the structure from ground level to the height of the roof.





# 





MASTER BUILDERS ASSOCIATION ACT Building Lic: 2012767