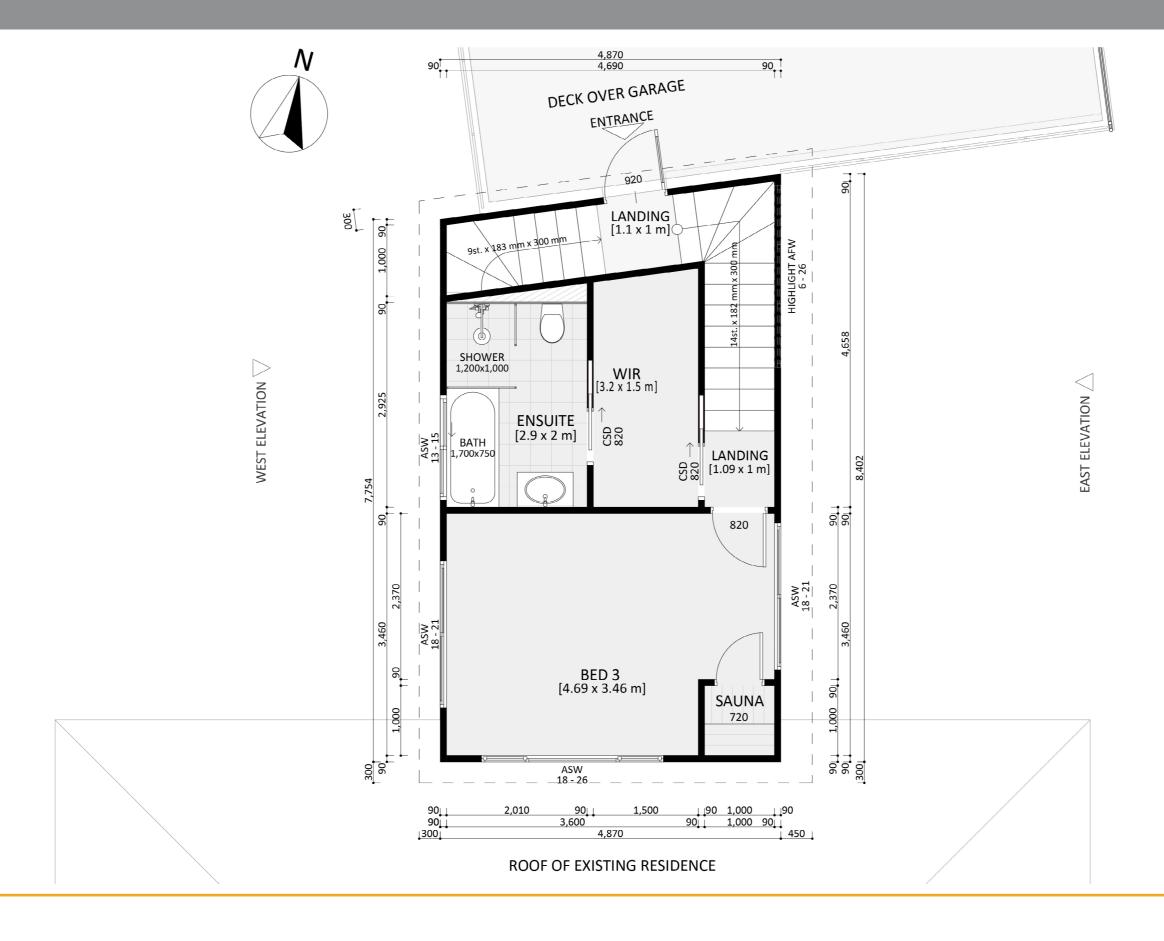

ACT Building Lic: 2012767







Exterior View 2









Design 1111 Aerial View





**Exterior View** 

## Design 1111





## Floorplan - Ground Floor





# Floorplan - First Floor





## Furniture Floorplan - Ground Floor





# Design 1111

# Furniture Floorplan - First Floor





#### Design 1111

#### Dimensional Floorplan - Ground Floor





## Dimensional Floorplan - First Floor





#### Design 1111 Elevations 1

An elevation is the height of the structure from ground level to the height of the roof.





## Design 1111 Elevations 2

An elevation is the height of the structure from ground level to the height of the roof.





# 





MASTER BUILDERS ASSOCIATION ACT Building Lic: 2012767