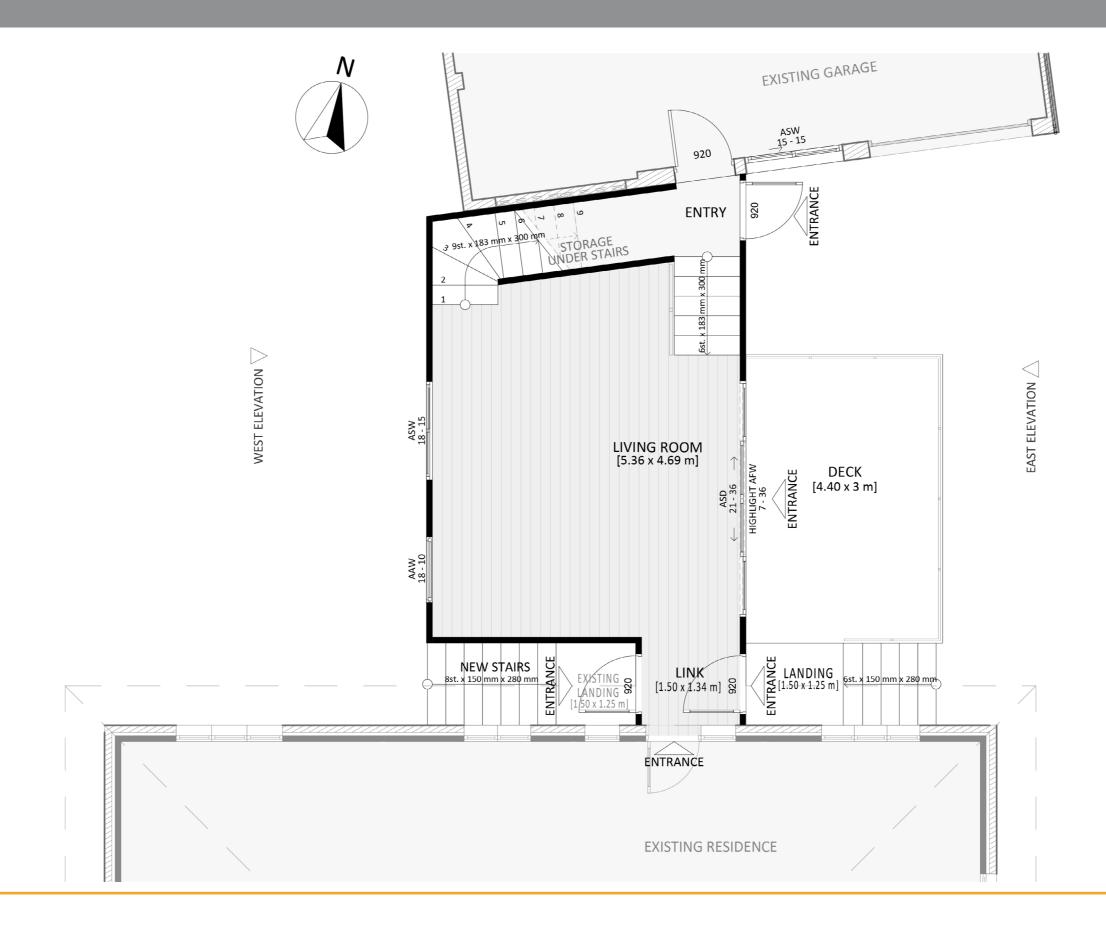

ACT Building Lic: 2012767







Exterior View 2









Design 1111 Aerial View





**Exterior View** 

## Design 1111





## Floorplan - Ground Floor





# Floorplan - First Floor





## Furniture Floorplan - Ground Floor





# Design 1111

# Furniture Floorplan - First Floor





#### Design 1111

#### Dimensional Floorplan - Ground Floor





## Dimensional Floorplan - First Floor





#### Design 1111 Elevations 1

An elevation is the height of the structure from ground level to the height of the roof.





## Design 1111 Elevations 2

An elevation is the height of the structure from ground level to the height of the roof.





# 





MASTER BUILDERS ASSOCIATION ACT Building Lic: 2012767