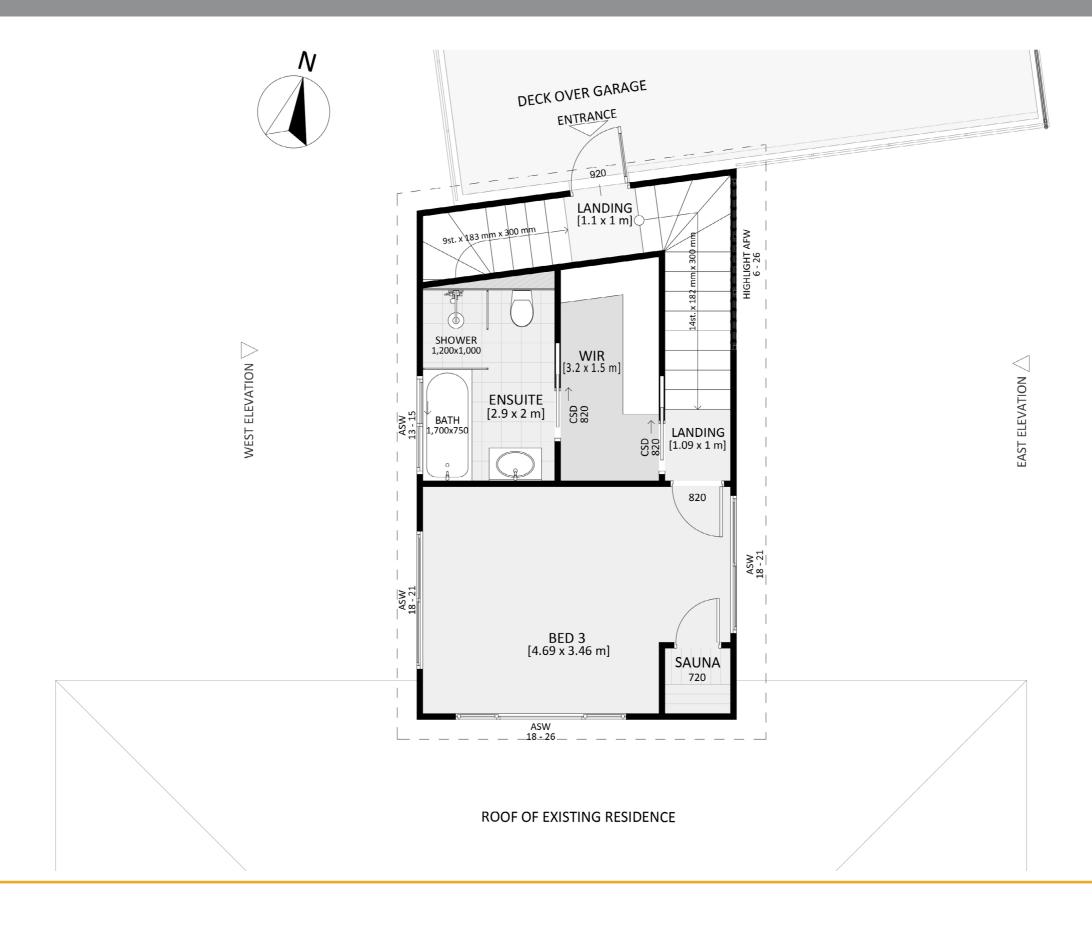

ACT Building Lic: 2012767







Exterior View 2









Design 1111 Aerial View





**Exterior View** 

## Design 1111





## Floorplan - Ground Floor





# Floorplan - First Floor





## Furniture Floorplan - Ground Floor





# Design 1111

# Furniture Floorplan - First Floor





#### Design 1111

#### Dimensional Floorplan - Ground Floor





## Dimensional Floorplan - First Floor





#### Design 1111 Elevations 1

An elevation is the height of the structure from ground level to the height of the roof.





## Design 1111 Elevations 2

An elevation is the height of the structure from ground level to the height of the roof.





# 





MASTER BUILDERS ASSOCIATION ACT Building Lic: 2012767