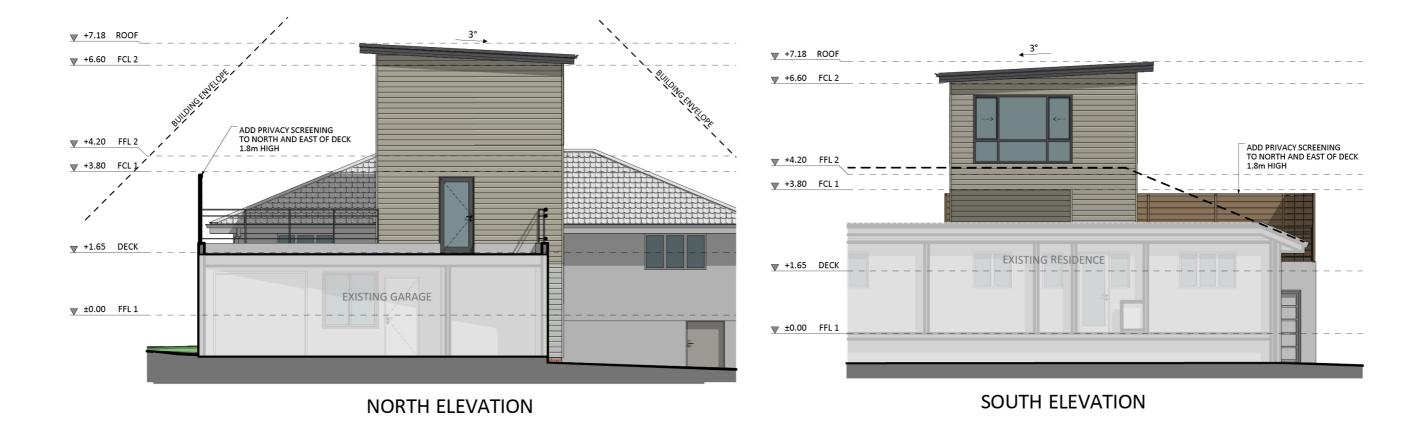

## Design 1111 Elevations 2

An elevation is the height of the structure from ground level to the height of the roof.