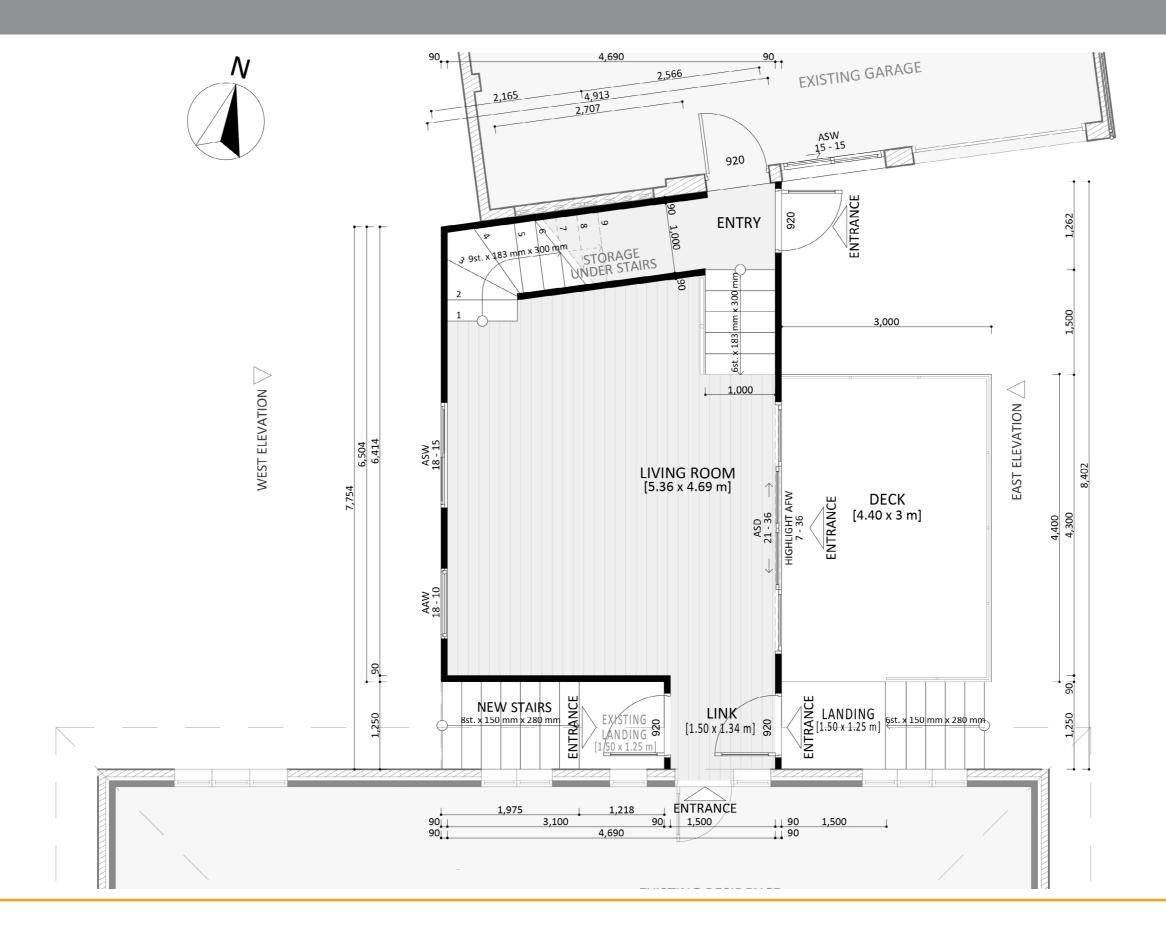

ACT Building Lic: 2012767







Exterior View 2









Design 1111 Aerial View





**Exterior View** 

## Design 1111





## Floorplan - Ground Floor





# Floorplan - First Floor





## Furniture Floorplan - Ground Floor





# Design 1111

# Furniture Floorplan - First Floor





#### Design 1111

#### Dimensional Floorplan - Ground Floor





## Dimensional Floorplan - First Floor





#### Design 1111 Elevations 1

An elevation is the height of the structure from ground level to the height of the roof.





## Design 1111 Elevations 2

An elevation is the height of the structure from ground level to the height of the roof.





# 





MASTER BUILDERS ASSOCIATION ACT Building Lic: 2012767