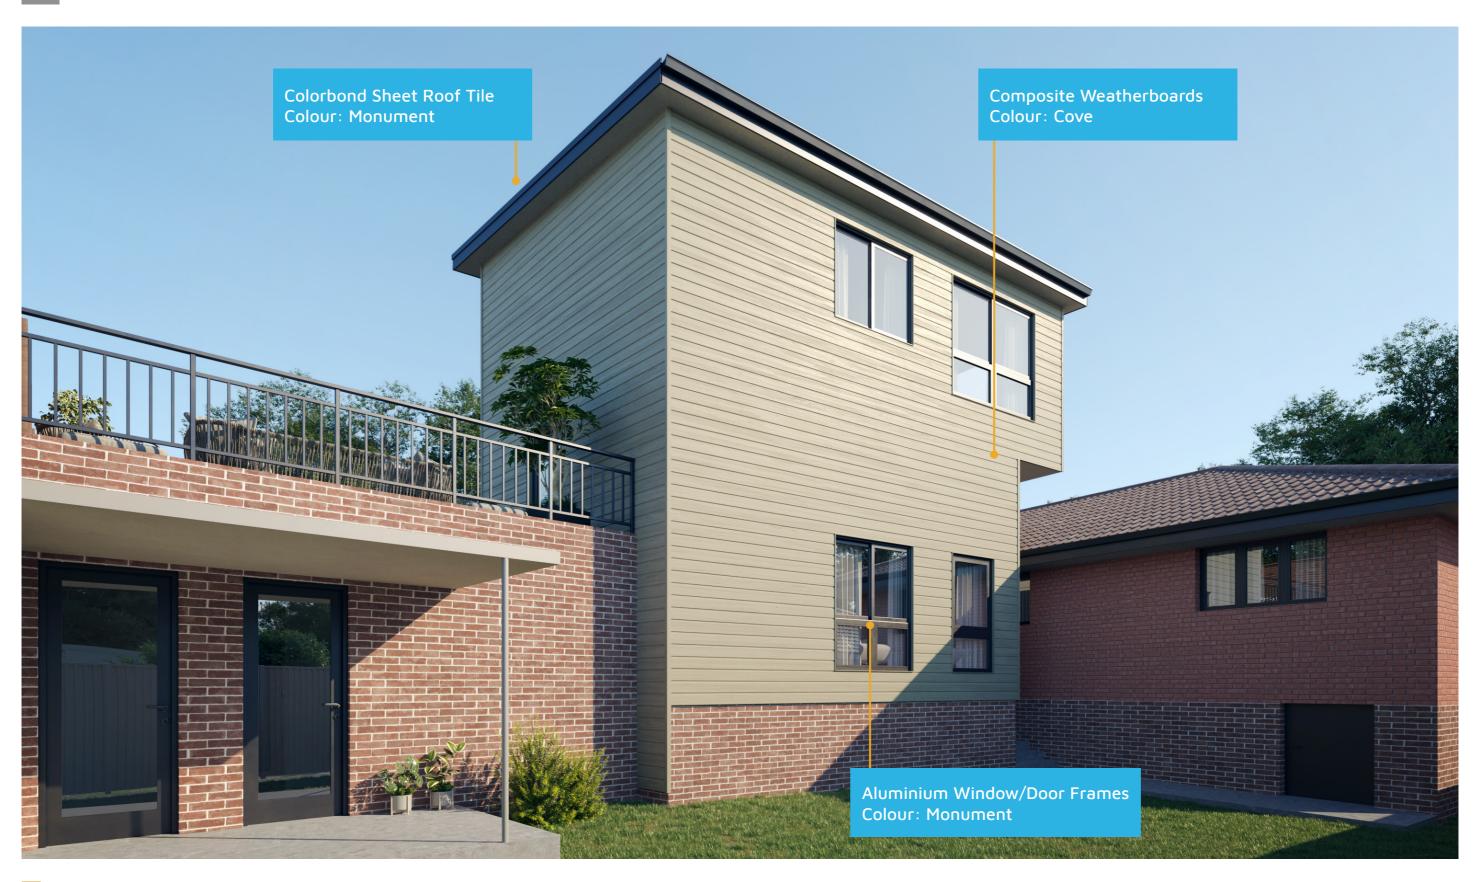

#### Design 1111 Elevations 1

An elevation is the height of the structure from ground level to the height of the roof.

## Design 1111 Elevations 2

An elevation is the height of the structure from ground level to the height of the roof.