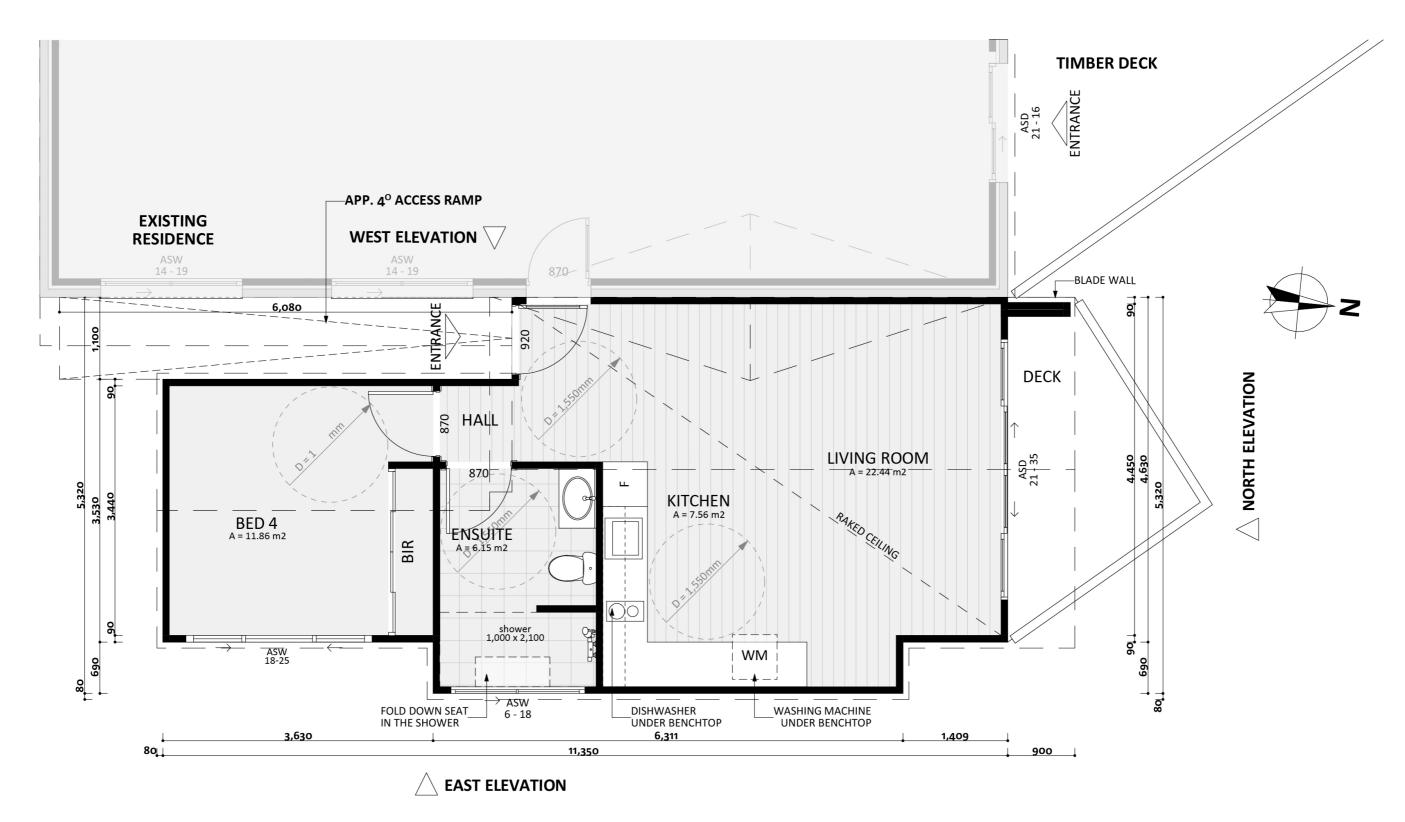

**EXTENSIONS** 





### **Exterior View 1**



### **Exterior View 2**





### **Exterior View 1**







5



## Exterior View 3 - Twilight



FIXED PRICE EXTENSIONS

#### Aerial View 1



FIXED PRICE EXTENSIONS

#### **Exterior View**

8



FIXED PRICE EXTENSIONS

## Floorplan

9



FIXED PRICE EXTENSIONS

## Dimensional Floorplan



## Furniture Floorplan

An elevation is the height of the structure from ground level to the height of the roof.





EAST ELEVATION - CD

Disclaimer: based on the alternative roof designs and roof covering that you may select and the profile of your block, these elevations are subject to potential change.

#### Elevations 1

An elevation is the height of the structure from ground level to the height of the roof.



WEST ELEVATION - CD



Disclaimer: based on the alternative roof designs and roof covering that you may select and the profile of your block, these elevations are subject to potential change.

#### Elevations 2



#### fixedpriceextensions.com.au

canberragrannyflatbuilders.com.au

#### ∑ info@cgfb.com.au

### **\$**1300 979