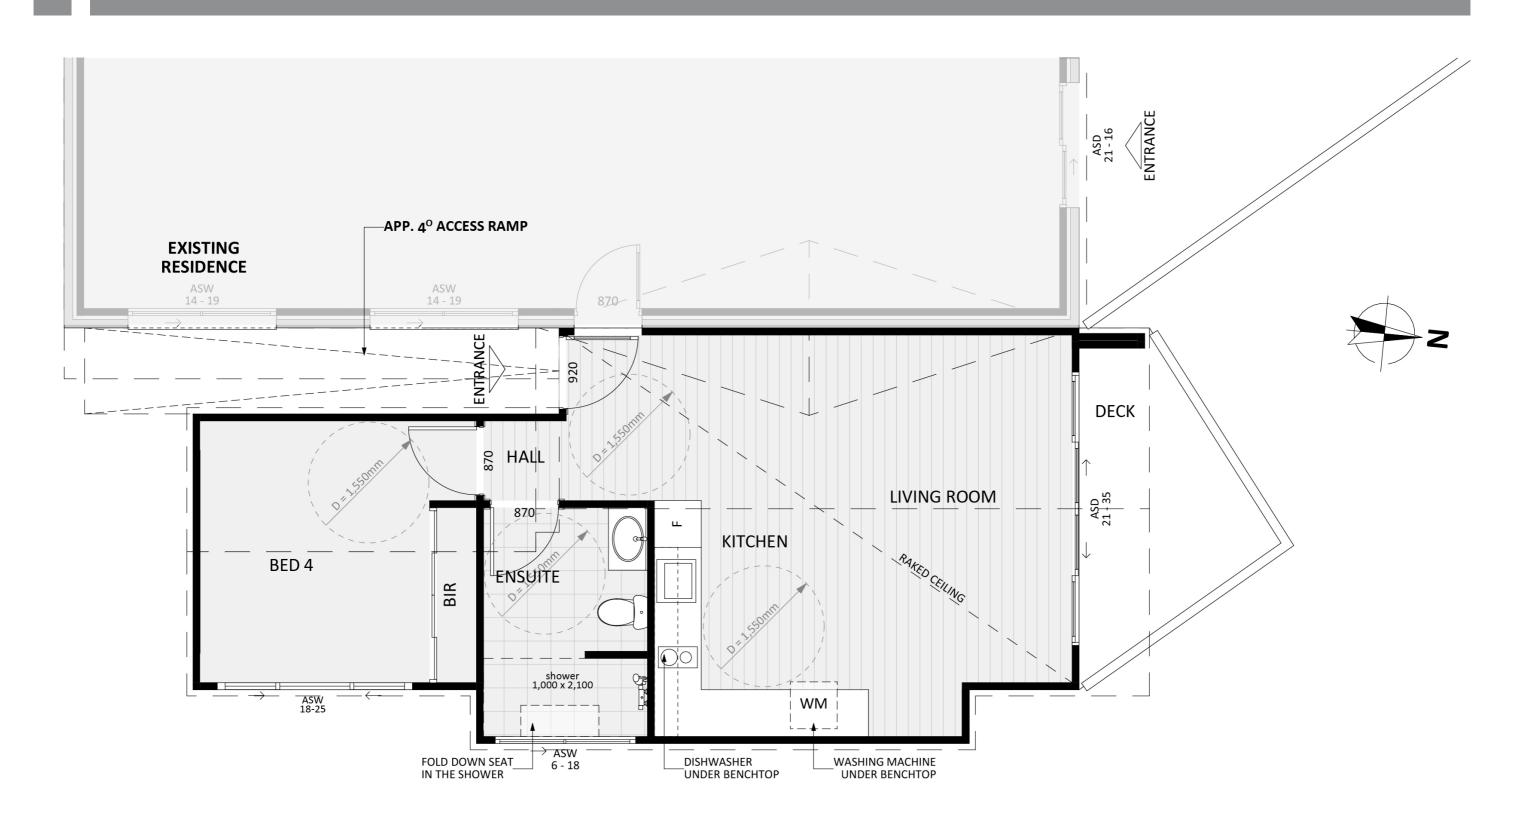

**EXTENSIONS** 





### **Exterior View 1**



### **Exterior View 2**





### **Exterior View 1**







5



## Exterior View 3 - Twilight



FIXED PRICE EXTENSIONS

#### Aerial View 1



FIXED PRICE EXTENSIONS

#### **Exterior View**

8



FIXED PRICE EXTENSIONS

## Floorplan

9



FIXED PRICE EXTENSIONS

## Dimensional Floorplan



## Furniture Floorplan

An elevation is the height of the structure from ground level to the height of the roof.





EAST ELEVATION - CD

Disclaimer: based on the alternative roof designs and roof covering that you may select and the profile of your block, these elevations are subject to potential change.

#### Elevations 1

An elevation is the height of the structure from ground level to the height of the roof.



WEST ELEVATION - CD



Disclaimer: based on the alternative roof designs and roof covering that you may select and the profile of your block, these elevations are subject to potential change.

#### Elevations 2



#### fixedpriceextensions.com.au

canberragrannyflatbuilders.com.au