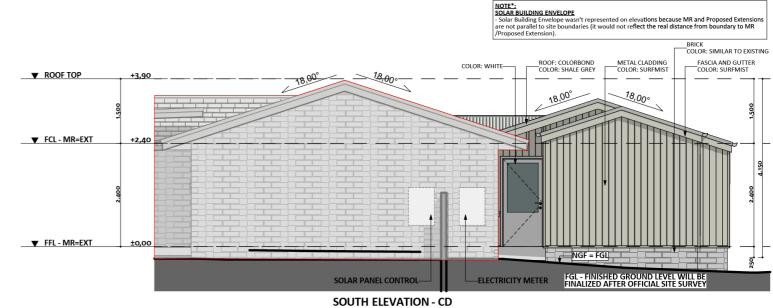

## Furniture Floorplan

An elevation is the height of the structure from ground level to the height of the roof.

EAST ELEVATION - CD

Disclaimer: based on the alternative roof designs and roof covering that you may select and the profile of your block, these elevations are subject to potential change.

#### Elevations 1

An elevation is the height of the structure from ground level to the height of the roof.

WEST ELEVATION - CD

Disclaimer: based on the alternative roof designs and roof covering that you may select and the profile of your block, these elevations are subject to potential change.