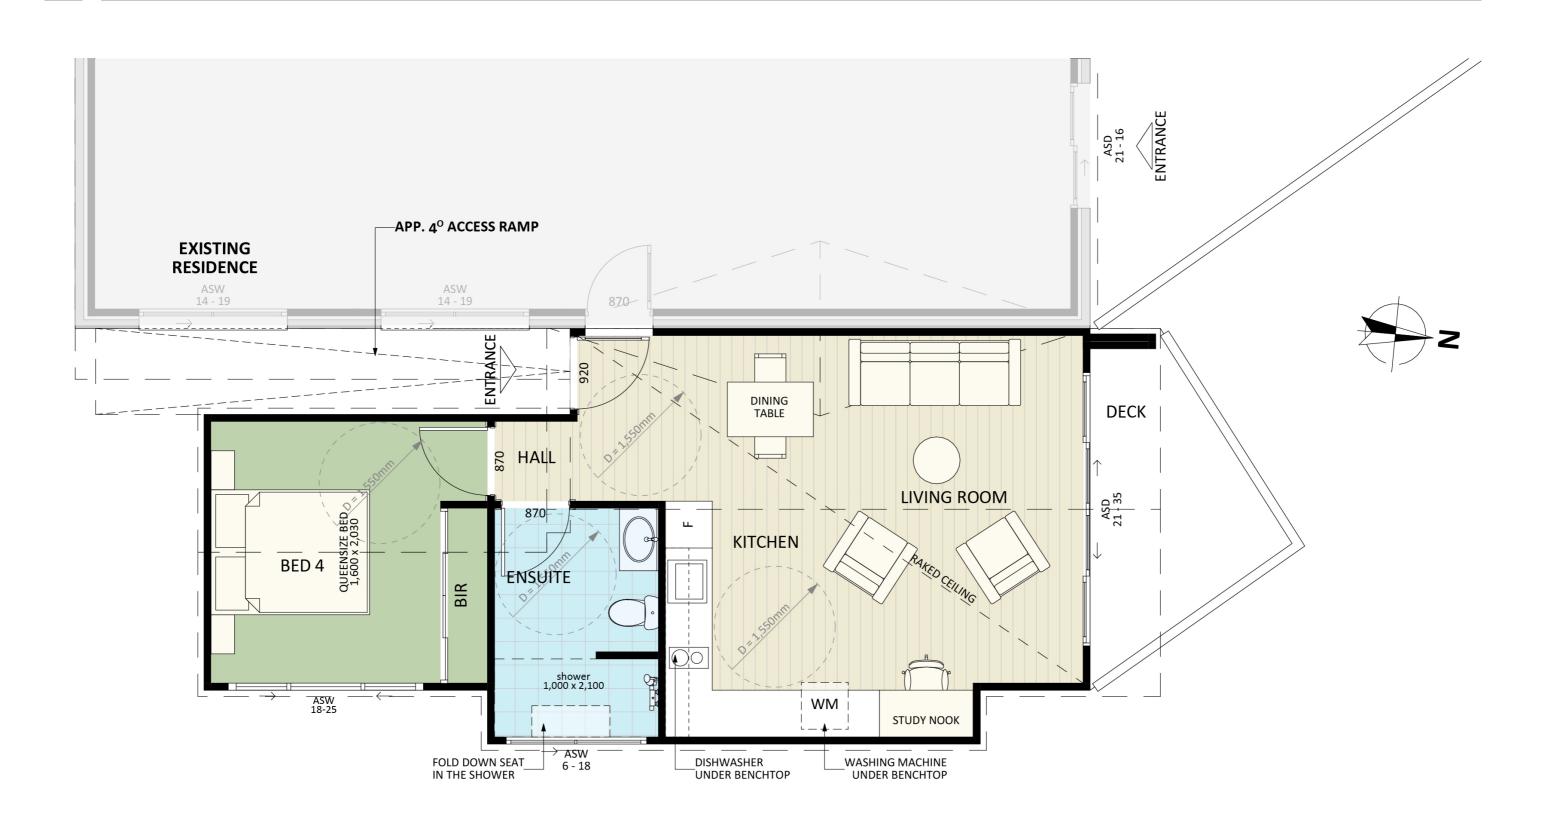

## Floorplan

9

FIXED PRICE EXTENSIONS

## Dimensional Floorplan

## Furniture Floorplan

An elevation is the height of the structure from ground level to the height of the roof.

EAST ELEVATION - CD

Disclaimer: based on the alternative roof designs and roof covering that you may select and the profile of your block, these elevations are subject to potential change.