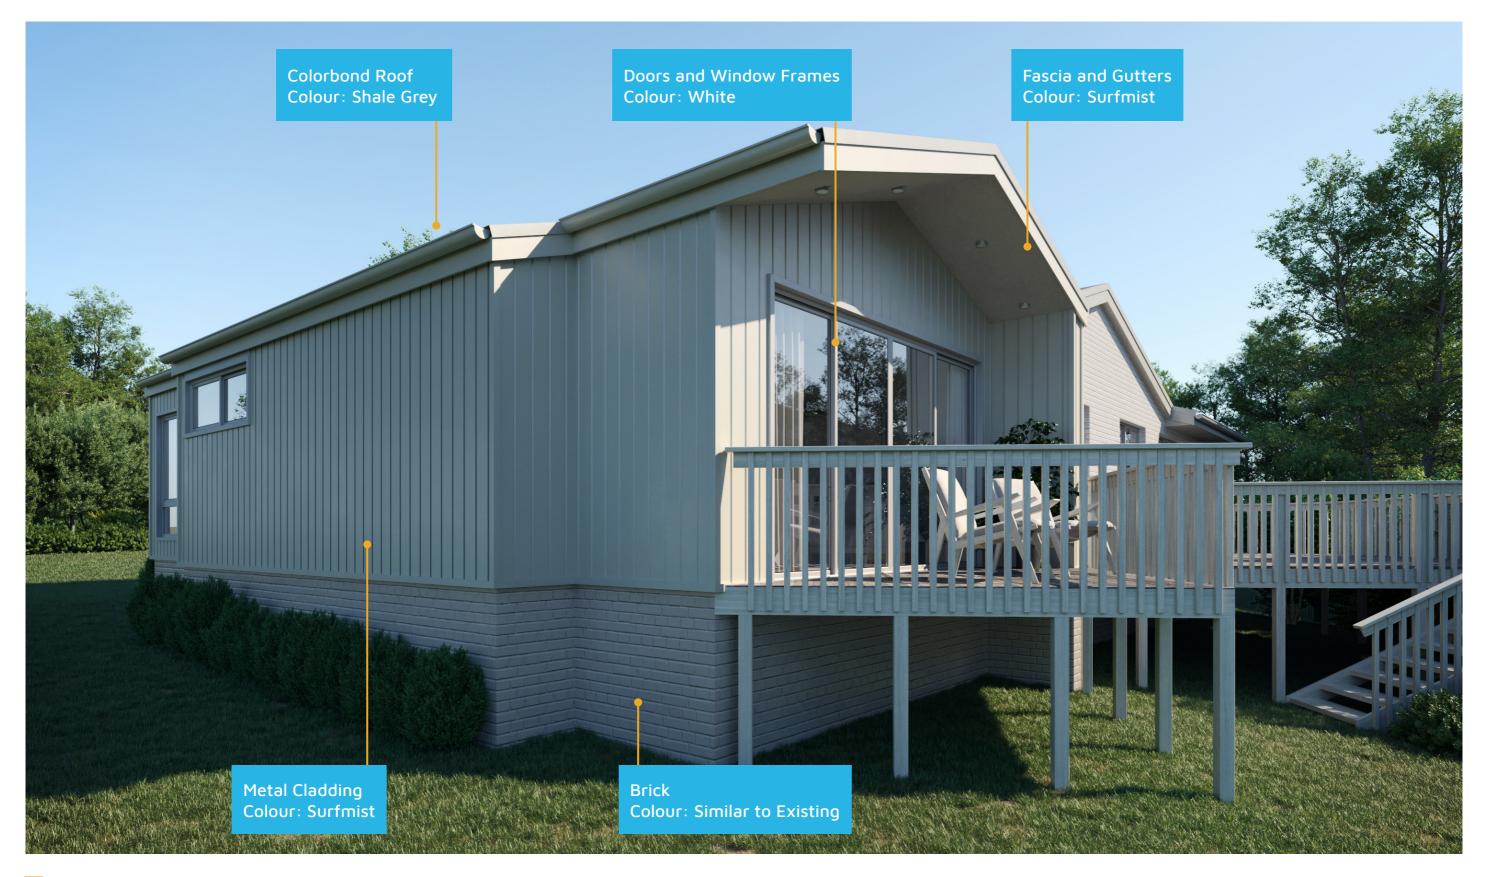

**EXTENSIONS** 





### **Exterior View 1**



### **Exterior View 2**





### **Exterior View 1**







5



## Exterior View 3 - Twilight



FIXED PRICE EXTENSIONS

#### Aerial View 1



FIXED PRICE EXTENSIONS

#### **Exterior View**

8



FIXED PRICE EXTENSIONS

## Floorplan

9



FIXED PRICE EXTENSIONS

## Dimensional Floorplan



## Furniture Floorplan

An elevation is the height of the structure from ground level to the height of the roof.





EAST ELEVATION - CD

Disclaimer: based on the alternative roof designs and roof covering that you may select and the profile of your block, these elevations are subject to potential change.

#### Elevations 1

An elevation is the height of the structure from ground level to the height of the roof.



WEST ELEVATION - CD



Disclaimer: based on the alternative roof designs and roof covering that you may select and the profile of your block, these elevations are subject to potential change.

#### Elevations 2



#### fixedpricee