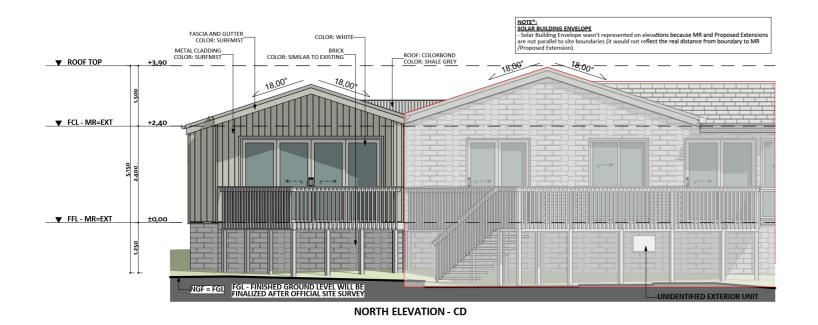

## Furniture Floorplan

An elevation is the height of the structure from ground level to the height of the roof.

EAST ELEVATION - CD

Disclaimer: based on the alternative roof designs and roof covering that you may select and the profile of your block, these elevations are subject to potential change.

#### Elevations 1

An elevation is the height of the structure from ground level to the height of the roof.

WEST ELEVATION - CD

Disclaimer: based on the alternative roof designs and roof covering that you may select and the profile of your block, these elevations are subject to potential change.