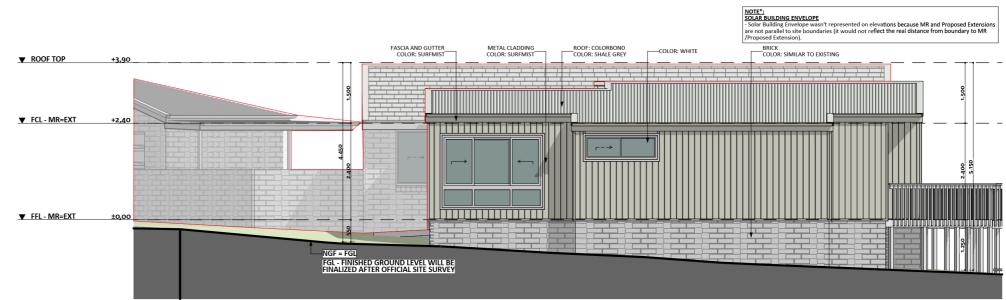

#### Elevations 1

An elevation is the height of the structure from ground level to the height of the roof.

WEST ELEVATION - CD

Disclaimer: based on the alternative roof designs and roof covering that you may select and the profile of your block, these elevations are subject to potential change.

#### Elevations 2