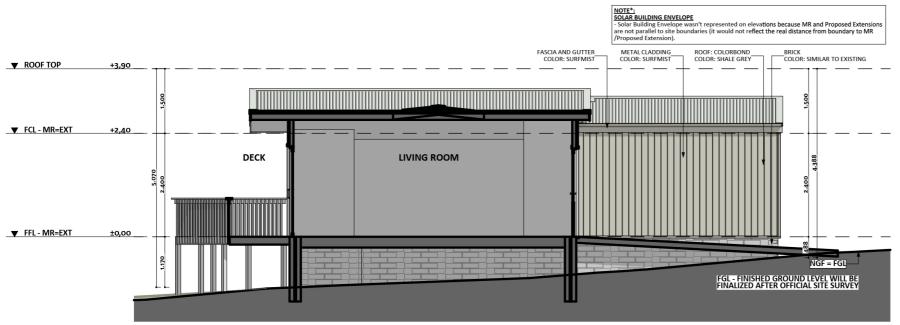

**EXTENSIONS** 





### **Exterior View 1**



### **Exterior View 2**





### **Exterior View 1**







5



## Exterior View 3 - Twilight



FIXED PRICE EXTENSIONS

#### Aerial View 1



FIXED PRICE EXTENSIONS

#### **Exterior View**

8



FIXED PRICE EXTENSIONS

## Floorplan

9



FIXED PRICE EXTENSIONS

## Dimensional Floorplan



## Furniture Floorplan

An elevation is the height of the structure from ground level to the height of the roof.





EAST ELEVATION - CD

Disclaimer: based on the alternative roof designs and roof covering that you may select and the profile of your block, these elevations are subject to potential change.

#### Elevations 1

An elevation is the height of the structure from ground level to the height of the roof.



WEST ELEVATION - CD



Disclaimer: based on the alternative roof designs and roof covering that you may select and the profile of your block, these elevations are subject to potential change.

#### Elevations 2



#### fixedpriceextensions.com.au

canberragrannyflatbuilders.com.au

#### ∑ info@cgfb.com.au

### **\$**1300 979 658